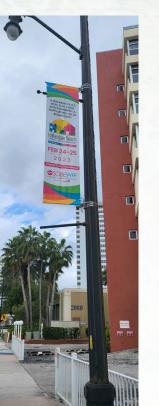

## Hallandale Beach Outdoor Advertising

#### **Street Pole Banners and Digital Screens**

- 60 double-sided, 2'x8' street pole banners
- Monument signs on US1 and Hallandale Beach Blvd, running every 3 minutes
- Both displayed throughout Hallandale Beach from January 26 through February 27, 2023
  - 65,384,000 eyes-on impressions generated