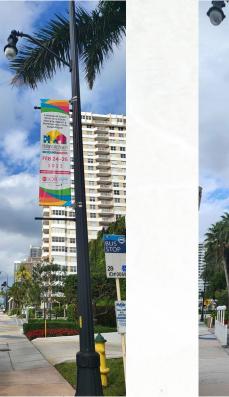

## Hallandale Beach Outdoor Advertising

#### **Street Pole Banners and Digital Screens**

- 60 double-sided, 2'x8' street pole banners
- Monument signs on US1 and Hallandale Beach Blvd, running every 3 minutes
- Both displayed throughout Hallandale Beach from January 26 through February 27, 2023
  - 65,384,000 eyes-on impressions generated