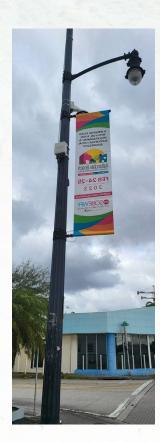

## Hallandale Beach Outdoor Advertising

#### **Street Pole Banners and Digital Screens**

- 60 double-sided, 2'x8' street pole banners
- Monument signs on US1 and Hallandale Beach Blvd, running every 3 minutes
- Both displayed throughout Hallandale Beach from January 26 through February 27, 2023
  - 65,384,000 eyes-on impressions generated