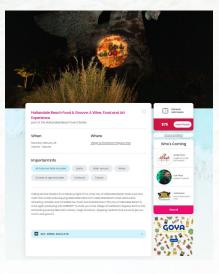

On Saturday, foodie fanatics returned to Hallandale Beach Food & Groove: A Wine, Food and Art Experience for this fabulous fanfavorite event. Guests celebrated an evening filled with culinary magic and show-stopping creativity at the Village at Gulfstream Pegasus Park, featuring bites from Hallandale's best restaurants, Arabian Nights-themed activations, cocktails and foot-stomping live music.

#### EXPLORE THE NEIGHBORHOOD

Hallandale Beach Food & Groove: A Wine, Food and Art Experie part of the Hallandale Beach Event Series Date: Sat, Feb 25 Time: 7PM - IIPM, Price: \$75

ion: Village at Gulfstream Pagasus Park, 901 S. Federal Hwy, Hallandale Beach

Calling all food frantics for a faculator night of fun in the City of Haliandale Beach's Grab a pail and watch the sunset, while enjoying delectable bites from Haliandale Beach's best restaurants, refreshing cocktails, and incredible ive music and entertainment. The City of Haliandale Beach is none again partnering with SGEEWPF16 in white you to the Village at Guilstream Pegasus Pract for this enchanting evening filled with culinary magic and show-stopping creativity that is sure to get you movin' and grootin'.