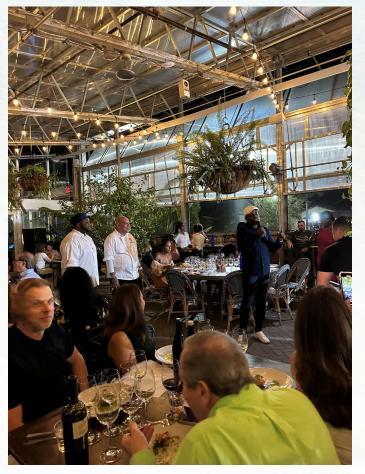

The weekend opened on Friday with the Dinner hosted by Jernard Wells and Omar Martinez. This intimate dining experience took place at Icebox Café, the vibrant and contemporary hotspot in Hallandale that highlights modern American cuisine with a global twist.

### Dinner hosted by Jernard Wells and Oscar Martinez at Icebox Café

SOBEWFF.ORG | FEB 23-26, 2023

Hallandale Beach Food & Groove: A Wine, Food and Art Experience at Gulfstream Pegasus Park