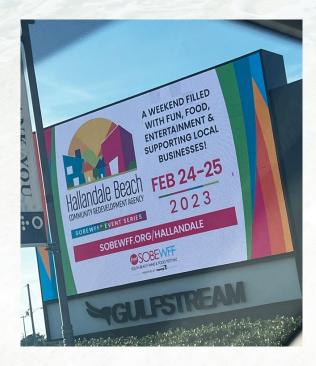

## Hallandale Beach Outdoor Advertising

#### **Street Pole Banners and Digital Screens**

- 60 double-sided, 2'x8' street pole banners
- Monument signs on US1 and Hallandale Beach Blvd, running every 3 minutes
- Both displayed throughout Hallandale Beach from January 26 through February 27, 2023
  - 65,384,000 eyes-on impressions generated