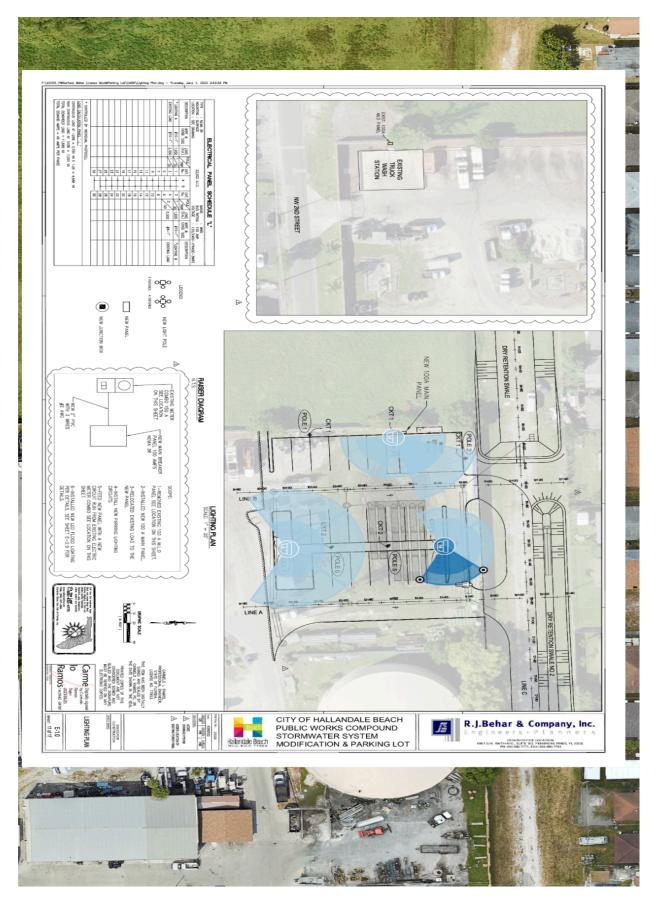

### 1.3. Customer Responsibilities

- Provide access to the site.
- Provide Wireless Backhaul for cameras to Water Plant Server

Figure 1: EV Charging Lot Layout