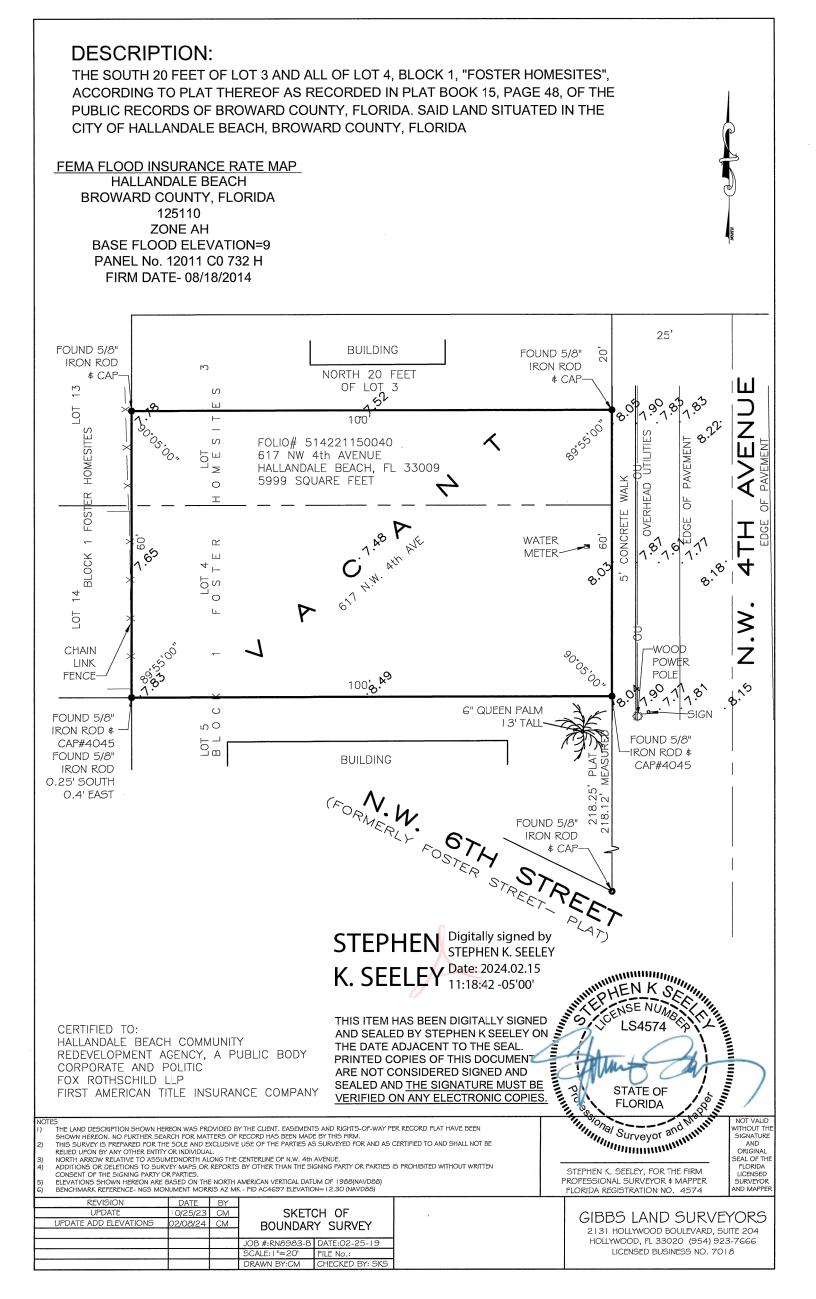

Response: This product is in keeping with the character of the neighborhood and will not adversely affect neighboring properties and the City overall.

PROJECT INFORMATION **BUILDING TYPE:** DUPLEX RESIDENCE NUMBER OF FLOORS: OCCUPANCY TYPE: RD-12 FLOOD ZONE X **FINISH FLOOR ELEVATION:** 10.0' NAVD LOT DIMENSIONS: 60'-0" X 100'-0" PARKING REQUIRED: 4 SPACES SETBACKS: REQUIRED: PROVIDED: 30'-0" 2,415 SF (2,400 SF ONSITE) LANDSCAPE AREA: (+15 SF FOR 10% OF ROW LANDSCAPING) **BUILDING ROOF AREA:** HARDSCAPE AREA: TOTAL SITE AREA: 1,181 SF TOTAL PERVIOUS AREA: 2,415 SF/6,000 SF (40.25%)

MAX. ROOF HEIGHT:

BUILDINGENUITY
ARCHITECTURE&DESIGNPLC

Building Ingenuity
Architecture and Design, PLLC
2932 NW 8th Ave.
Wilton Manors, FL 33311
(305) 302-8724
vcabandiaz@buildingenuity.com
www.buildingenuity.com

Civil Engineer:
Lubin Elite Engineering
7154 N. University Dr., Suite 131
Tamarac, FL 33321
(954)-536-9058
Ijlubin@lubinelite.com

SITE PLAN - NEW VARIANCE
1/8" = 1'-0"

# MODULAR DUPLEX

Hallandale Beach Community Redevelopment Agency

617 NW 4th Ave. Hallandale Beach, FL 33009

V-001

SITE PLAN - VARIANCE SUBMISSION

| Scale          | As indicated |
|----------------|--------------|
| Project number | 2315         |
| Date           | 09.02.2024   |
| Drawn by       | VECD         |
| Checked by     | VECD         |