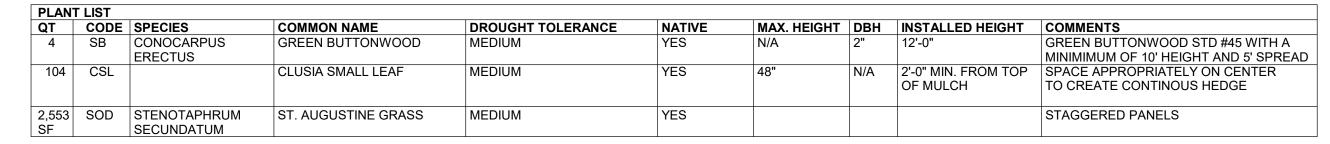

Response: This product is in keeping with the character of the neighborhood and will not adversely affect neighboring properties and the City overall.

PROJECT INFORMATION **BUILDING TYPE:** DUPLEX RESIDENCE NUMBER OF FLOORS: OCCUPANCY TYPE: RD-12 FLOOD ZONE X **FINISH FLOOR ELEVATION:** 10.0' NAVD LOT DIMENSIONS: 60'-0" X 100'-0" PARKING REQUIRED: 4 SPACES SETBACKS: REQUIRED: PROVIDED: 30'-0" 2,415 SF (2,400 SF ONSITE) LANDSCAPE AREA: (+15 SF FOR 10% OF ROW LANDSCAPING) **BUILDING ROOF AREA:** HARDSCAPE AREA: TOTAL SITE AREA: 1,181 SF TOTAL PERVIOUS AREA: 2,415 SF/6,000 SF (40.25%)

MAX. ROOF HEIGHT:

BUILDINGENUITY
ARCHITECTURE&DESIGNPLC

Building Ingenuity
Architecture and Design, PLLC
2932 NW 8th Ave.
Wilton Manors, FL 33311
(305) 302-8724
vcabandiaz@buildingenuity.com
www.buildingenuity.com

Civil Engineer:
Lubin Elite Engineering
7154 N. University Dr., Suite 131
Tamarac, FL 33321
(954)-536-9058
Ijlubin@lubinelite.com

SITE PLAN - NEW VARIANCE
1/8" = 1'-0"

# MODULAR DUPLEX

Hallandale Beach Community Redevelopment Agency

617 NW 4th Ave. Hallandale Beach, FL 33009

V-001

SITE PLAN - VARIANCE SUBMISSION

| Scale          | As indicated |
|----------------|--------------|
| Project number | 2315         |
| Date           | 09.02.2024   |
| Drawn by       | VECD         |
| Checked by     | VECD         |