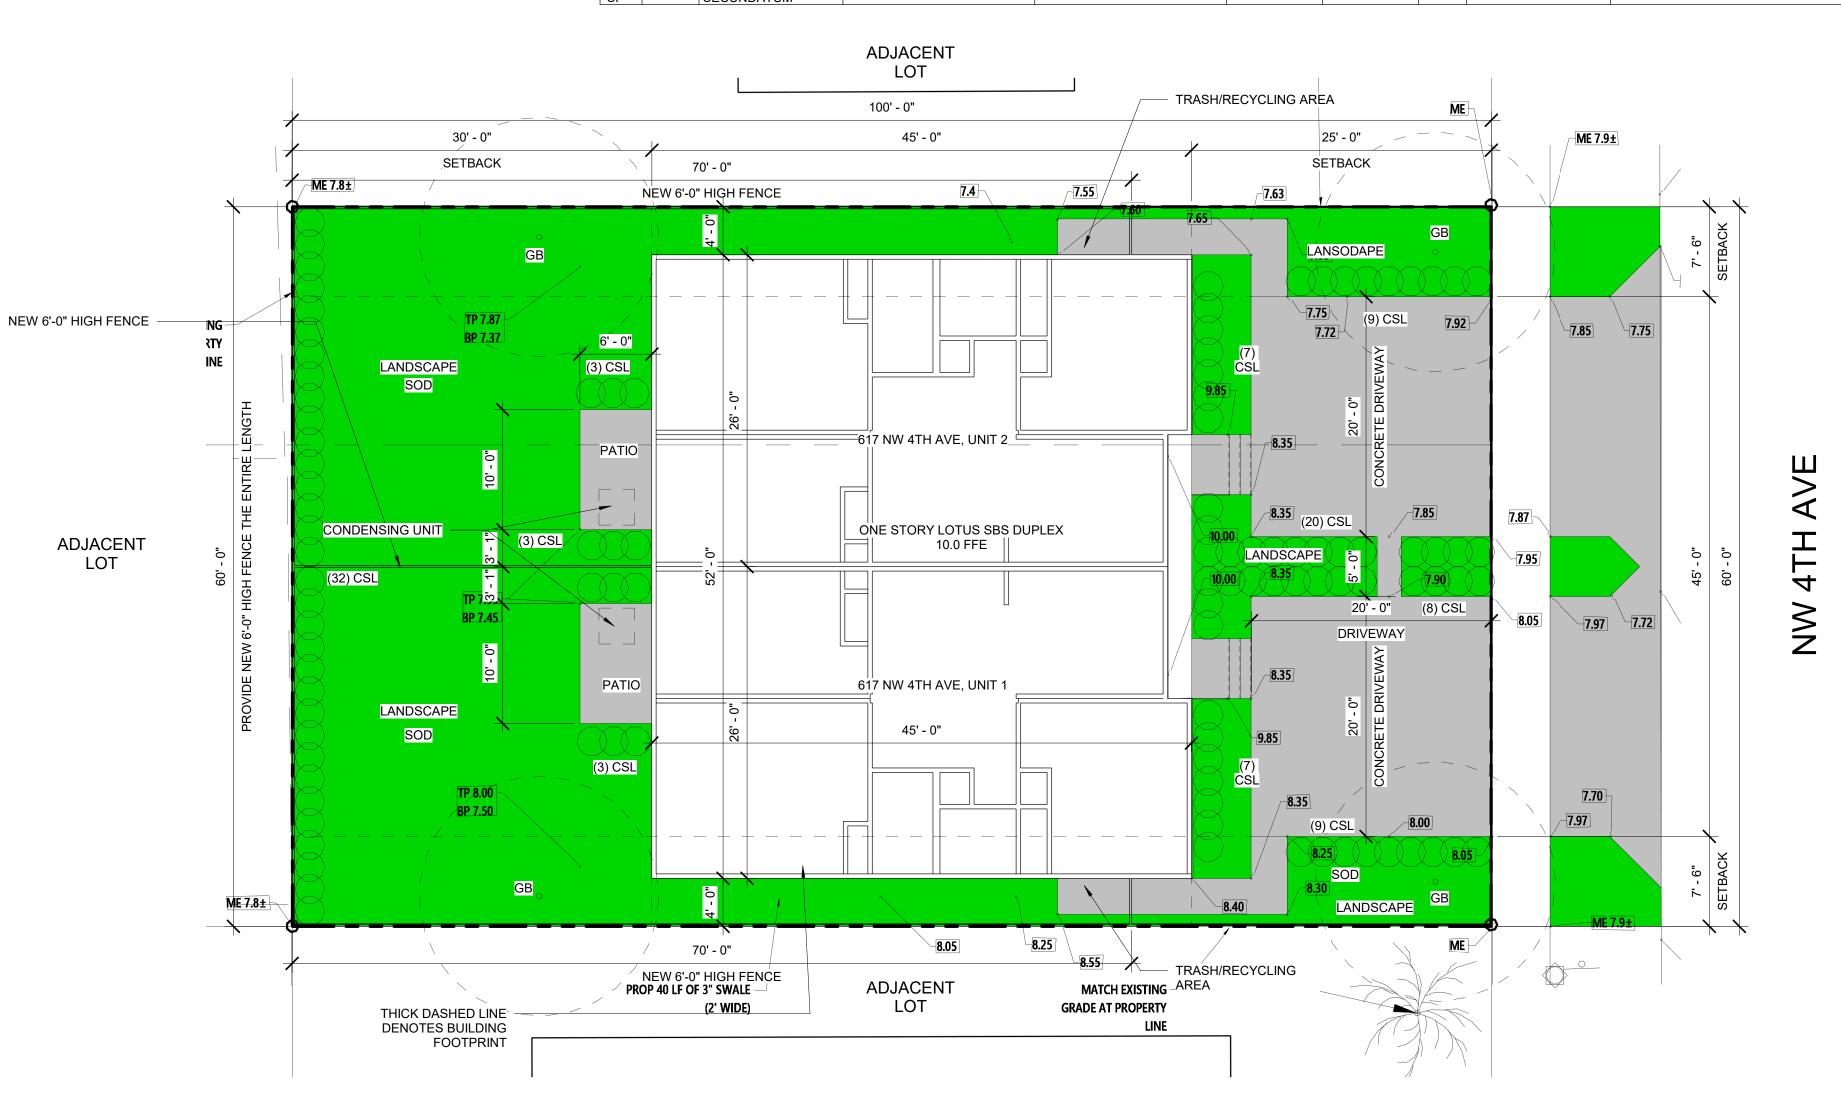

Response: This product is in keeping with the character of the neighborhood and will not adversely affect neighboring properties and the City overall.

PROJECT INFORMATION **BUILDING TYPE:** DUPLEX RESIDENCE NUMBER OF FLOORS: OCCUPANCY TYPE: RD-12 FLOOD ZONE X **FINISH FLOOR ELEVATION:** 10.0' NAVD LOT DIMENSIONS: 60'-0" X 100'-0" PARKING REQUIRED: 4 SPACES SETBACKS: REQUIRED: PROVIDED: 30'-0" 2,415 SF (2,400 SF ONSITE) LANDSCAPE AREA: (+15 SF FOR 10% OF ROW LANDSCAPING) **BUILDING ROOF AREA:** HARDSCAPE AREA: TOTAL SITE AREA: 1,181 SF TOTAL PERVIOUS AREA: 2,415 SF/6,000 SF (40.25%)

MAX. ROOF HEIGHT:

BUILDINGENUITY
ARCHITECTURE&DESIGNPLC

Building Ingenuity
Architecture and Design, PLLC
2932 NW 8th Ave.
Wilton Manors, FL 33311
(305) 302-8724
vcabandiaz@buildingenuity.com
www.buildingenuity.com

Civil Engineer:
Lubin Elite Engineering
7154 N. University Dr., Suite 131
Tamarac, FL 33321
(954)-536-9058
Ijlubin@lubinelite.com

SITE PLAN - NEW VARIANCE
1/8" = 1'-0"

# MODULAR DUPLEX

Hallandale Beach Community Redevelopment Agency

617 NW 4th Ave. Hallandale Beach, FL 33009

V-001

SITE PLAN - VARIANCE SUBMISSION

| Scale          | As indicated |
|----------------|--------------|
| Project number | 2315         |
| Date           | 09.02.2024   |
| Drawn by       | VECD         |
| Checked by     | VECD         |