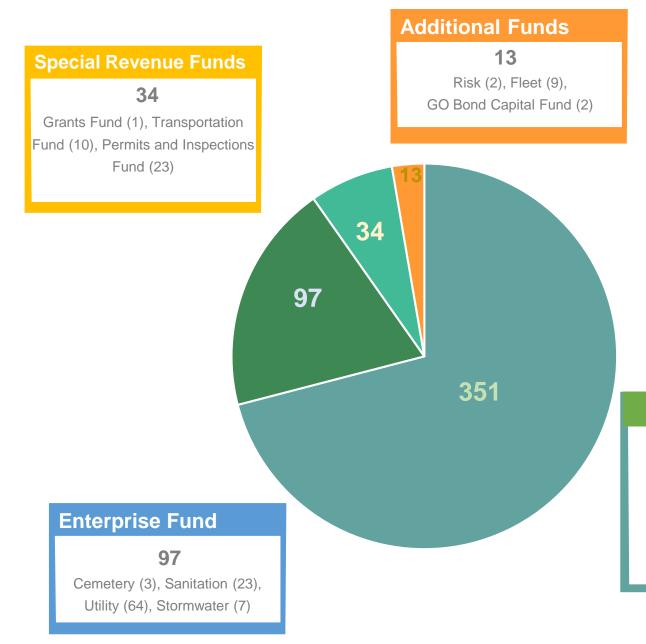

### Workforce by Fund 495 Positions

A bulk of our workforce is sustained by the General Fund. The majority of the General Fund is sustained by Property Taxes and Other Revenues.

#### **General Fund**

351

HR, Finance, CM Office, Procurement, City Attorney, Parks & Rec, Budget, Development Services, IT, PD, DPW, Human Services