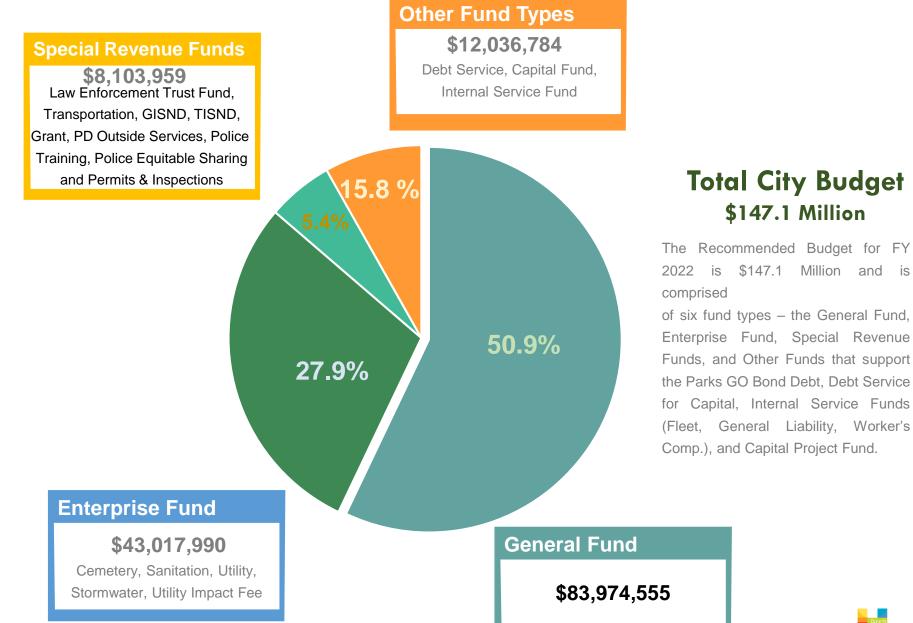

### **BUDGET - FISCAL YEAR 2021/22**

Citywide

**General Fund** 

TOTAL BUDGET \$83,974,555

Increase from FY 20/21 are due to increased Utility capital projects, Police and Fire replacement vehicles and personnel cost

Increase from FY 20/21 which is \$9,911,698

### MAJOR COST DRIVERS FOR FY2021/22

| Items                          | Amo  | ount   |
|--------------------------------|------|--------|
| Cost of Living Increased/Merit | \$ 7 | 86,502 |
| Police Overtime                | 4    | 00,000 |
| Police and Fire Pension        | 1,5  | 10,094 |
| Florida Retirement System      | 3    | 28,437 |
| New Positions for FY 2021/22   | 5    | 60,983 |
| Health Insurance Increase      | 4    | 05,358 |
| BSO Fire Rescue Contract       | 1,0  | 96,624 |
| Legal Fees                     |      | 50,000 |
| Pumper Truck                   | 9    | 25,000 |
| Technology Needs               | 2    | 40,000 |
| Total                          | 6,3  | 02,998 |

### Workforce by Fund 495 Positions

A bulk of our workforce is sustained by the General Fund. The majority of the General Fund is sustained by Property Taxes and Other Revenues.

#### **General Fund**

351

HR, Finance, CM Office, Procurement, City Attorney, Parks & Rec, Budget, Development Services, IT, PD, DPW, Human Services

### **GENERAL FUND HIGHLIGHTS**

| FY 2021<br>revenues<br>Compare to<br>FY 2022 | The General Fund has a combine gain in revenues in the amount of \$6,303,727 in comparison to the FY 2020/21 Adopted Budget — largest revenues increase is in Intergovernmental Revenue because of the American Rescue Plan Act (ARPA). |
|----------------------------------------------|-----------------------------------------------------------------------------------------------------------------------------------------------------------------------------------------------------------------------------------------|
| Expenditure<br>Increase                      | General Fund increased by \$9,911,698 or 13.38% from the previous year                                                                                                                                                                  |
| General<br>Fund Deficit                      | General Fund is currently out of balance by \$3,607,971                                                                                                                                                                                 |
| <b>Property Value</b>                        | Property Value increased 1.89% from July 1, 2020 Certified Value                                                                                                                                                                        |
| TIF / CRA                                    | Increase of \$529,671 resultant from the Tax Increment Financing (TIF) payment to the CRA as a result of higher property values in comparison to the July 1, 2020 Certified Value                                                       |