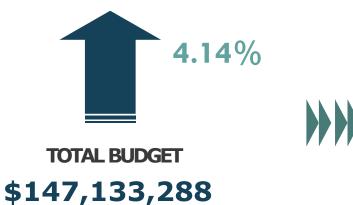

### **BUDGET - FISCAL YEAR 2021/22**

Citywide

**General Fund** 

TOTAL BUDGET \$83,974,555

Increase from FY 20/21 are due to increased Utility capital projects, Police and Fire replacement vehicles and personnel cost

Increase from FY 20/21 which is \$9,911,698