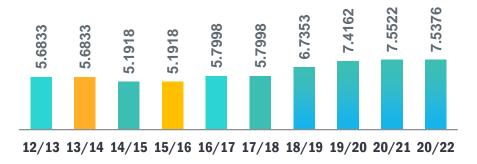

### **HB** MILLAGE TRENDS

#### **TOTAL MILLAGE RATE**

**Total Millage Rate** is used to determine operating millage (the amount of property taxes that property owners pay) and the debt service millage. From FY 2013 until today, the millage rate has increased 1.8543. Additionally, Hallandale Beach is currently ranked 6<sup>th</sup> highest and would remain 6<sup>th</sup> highest in total millage amongst Broward County municipalities based on their current millage.

| LAUDERHILL         8.4898         1.8000         10.2898         1           LAUDERDALE LAKES         8.6000         1.0950         9.695         2           PARKLAND         8.5000         -         8.5000         3           HOLLYWOOD         7.4665         0.4301         7.8966         4           MARGATE         7.1171         0.6212         7.7383         5           HALLANDALE BEACH         7.0000         0.5522         7.5522         6           NORTH LAUDERDALE         7.4000         -         7.4000         7           SOUTHWEST RANCHES         7.2899         -         7.2899         8           MIRAMAR         7.1172         -         7.1172         9           COCONUT CREEK         6.5378         -         6.5378         10           SEA RANCH LAKES         6.0543         0.4276         6.4819         11           OAKLAND PARK         5.891         0.5189         6.4099         12           DEERFIELD BEACH         6.0018         0.3542         6.3560         13           COOPER CITY         6.2280         -         6.2280         14           PEMBROKE PINES         5.8000         0.4195         6.219                                                                                        | MUNICIPALITY          | OPERATING | DEBT   | TOTAL   | RANK |
|-----------------------------------------------------------------------------------------------------------------------------------------------------------------------------------------------------------------------------------------------------------------------------------------------------------------------------------------------------------------------------------------------------------------------------------------------------------------------------------------------------------------------------------------------------------------------------------------------------------------------------------------------------------------------------------------------------------------------------------------------------------------------------------------------------------------------------------------------------------------------------------------------------------------------------------------------------------------------------------------------------------------------------------------------------------------------------------------------------------------------------------------------------------------------------------------------------------------------------------------------------------------|-----------------------|-----------|--------|---------|------|
| PARKLAND         8.5000         -         8.5000         3           HOLLYWOOD         7.4665         0.4301         7.8966         4           MARGATE         7.1171         0.6212         7.7383         5           HALLANDALE BEACH         7.0000         0.5522         7.5522         6           HALLANDALE BEACH         7.0000         0.5376         7.5376         6           NORTH LAUDERDALE         7.4000         -         7.4000         7           SOUTHWEST RANCHES         7.2899         -         7.2899         8           MIRAMAR         7.1172         -         7.1172         9           COCONUT CREEK         6.5378         -         6.5378         10           SEA RANCH LAKES         6.0543         0.4276         6.4819         11           OAKLAND PARK         5.891         0.5189         6.4099         12           DEERFIELD BEACH         6.0018         0.3542         6.3560         13           COOPER CITY         6.2280         -         6.2280         14           PEMBROKE PINES         5.8000         0.4195         6.1002         17           CORAL SPRINGS         5.9998         0.1620         6                                                                                        | LAUDERHILL            | 8.4898    | 1.8000 | 10.2898 | 1    |
| HOLLYWOOD         7.4665         0.4301         7.8966         4           MARGATE         7.1171         0.6212         7.7383         5           HALLANDALE BEACH         7.0000         0.5522         7.5522         6           HALLANDALE BEACH         7.0000         0.5376         7.5376         6           NORTH LAUDERDALE         7.4000         -         7.4000         7           SOUTHWEST RANCHES         7.2899         -         7.2899         8           MIRAMAR         7.1172         -         7.1172         9           COCONUT CREEK         6.5378         -         6.5378         10           SEA RANCH LAKES         6.0543         0.4276         6.4819         11           OAKLAND PARK         5.891         0.5189         6.4099         12           DEERFIELD BEACH         6.0018         0.3542         6.3560         13           COOPER CITY         6.2280         -         6.2280         14           PEMBROKE PINES         5.8000         0.4195         6.2195         15           DANIA BEACH         5.9998         0.1620         6.1618         16           WILTON MANORS         5.9000         0.2602                                                                                         | LAUDERDALE LAKES      | 8.6000    | 1.0950 | 9.695   | 2    |
| MARGATE         7.1171         0.6212         7.7383         5           HALLANDALE BEACH         7.0000         0.5522         7.5522         6           HALLANDALE BEACH         7.0000         0.5376         7.5376         6           NORTH LAUDERDALE         7.4000         -         7.4000         7           SOUTHWEST RANCHES         7.2899         -         7.2899         8           MIRAMAR         7.1172         -         7.1172         9           COCONUT CREEK         6.5378         -         6.5378         10           SEA RANCH LAKES         6.0543         0.4276         6.4819         11           OAKLAND PARK         5.891         0.5189         6.4099         12           DEERFIELD BEACH         6.0018         0.3542         6.3560         13           COOPER CITY         6.2280         -         6.2280         14           PEMBROKE PINES         5.8000         0.4195         6.2195         15           DANIA BEACH         5.9998         0.1620         6.1618         16           WILTON MANORS         5.9000         0.2602         6.1602         17           CORAL SPRINGS         5.8732         0.2412                                                                                    | PARKLAND              | 8.5000    | -      | 8.5000  | 3    |
| HALLANDALE BEACH         7.0000         0.5522         7.5522         6           HALLANDALE BEACH         7.0000         0.5376         7.5376         6           NORTH LAUDERDALE         7.4000         -         7.4000         7           SOUTHWEST RANCHES         7.2899         -         7.2899         8           MIRAMAR         7.1172         -         7.1172         9           COCONUT CREEK         6.5378         -         6.5378         10           SEA RANCH LAKES         6.0543         0.4276         6.4819         11           OAKLAND PARK         5.891         0.5189         6.4099         12           DEERFIELD BEACH         6.0018         0.3542         6.3560         13           COOPER CITY         6.2280         -         6.2280         14           PEMBROKE PINES         5.8000         0.4195         6.2195         15           DANIA BEACH         5.9998         0.1620         6.1618         16           WILTON MANORS         5.9000         0.2602         6.1602         17           CORAL SPRINGS         5.8732         0.2412         6.1144         18           PEMBROKE PARKS         5.6736         0.4                                                                               | HOLLYWOOD             | 7.4665    | 0.4301 | 7.8966  | 4    |
| HALLANDALE BEACH         7.0000         0.5376         7.5376         6           NORTH LAUDERDALE         7.4000         -         7.4000         7           SOUTHWEST RANCHES         7.2899         -         7.2899         8           MIRAMAR         7.1172         -         7.1172         9           COCONUT CREEK         6.5378         -         6.5378         10           SEA RANCH LAKES         6.0543         0.4276         6.4819         11           OAKLAND PARK         5.891         0.5189         6.4099         12           DEERFIELD BEACH         6.0018         0.3542         6.3560         13           COOPER CITY         6.2280         -         6.2280         14           PEMBROKE PINES         5.8000         0.4195         6.2195         15           DANIA BEACH         5.9998         0.1620         6.1618         16           WILTON MANORS         5.9000         0.2602         6.1602         17           CORAL SPRINGS         5.6736         0.4273         6.1009         19           DAVIE         5.627         0.2566         5.8836         20           POMPANO BEACH         5.1875         0.4194                                                                                        | MARGATE               | 7.1171    | 0.6212 | 7.7383  | 5    |
| NORTH LAUDERDALE         7.4000         -         7.4000         7           SOUTHWEST RANCHES         7.2899         -         7.2899         8           MIRAMAR         7.1172         -         7.1172         9           COCONUT CREEK         6.5378         -         6.5378         10           SEA RANCH LAKES         6.0543         0.4276         6.4819         11           OAKLAND PARK         5.891         0.5189         6.4099         12           DEERFIELD BEACH         6.0018         0.3542         6.3560         13           COOPER CITY         6.2280         -         6.2280         14           PEMBROKE PINES         5.8000         0.4195         6.2195         15           DANIA BEACH         5.9998         0.1620         6.1618         16           WILTON MANORS         5.9000         0.2602         6.1602         17           CORAL SPRINGS         5.8732         0.2412         6.1144         18           PEMBROKE PARKS         5.6736         0.4273         6.1009         19           DAVIE         5.627         0.2566         5.8836         20           POMPANO BEACH         5.1875         0.4194                                                                                         | HALLANDALE BEACH      | 7.0000    | 0.5522 | 7.5522  | 6    |
| SOUTHWEST RANCHES         7.2899         -         7.2899         8           MIRAMAR         7.1172         -         7.1172         9           COCONUT CREEK         6.5378         -         6.5378         10           SEA RANCH LAKES         6.0543         0.4276         6.4819         11           OAKLAND PARK         5.891         0.5189         6.4099         12           DEERFIELD BEACH         6.0018         0.3542         6.3560         13           COOPER CITY         6.2280         -         6.2280         14           PEMBROKE PINES         5.8000         0.4195         6.2195         15           DANIA BEACH         5.9998         0.1620         6.1618         16           WILTON MANORS         5.9000         0.2602         6.1602         17           CORAL SPRINGS         5.8732         0.2412         6.1144         18           PEMBROKE PARKS         5.6736         0.4273         6.1009         19           DAVIE         5.627         0.2566         5.8836         20           POMPANO BEACH         5.1875         0.4194         5.6069         21           PLANTATION         5.1875         0.4194                                                                                         | HALLANDALE BEACH      | 7.0000    | 0.5376 | 7.5376  | 6    |
| MIRAMAR       7.1172       -       7.1172       9         COCONUT CREEK       6.5378       -       6.5378       10         SEA RANCH LAKES       6.0543       0.4276       6.4819       11         OAKLAND PARK       5.891       0.5189       6.4099       12         DEERFIELD BEACH       6.0018       0.3542       6.3560       13         COOPER CITY       6.2280       -       6.2280       14         PEMBROKE PINES       5.8000       0.4195       6.2195       15         DANIA BEACH       5.9998       0.1620       6.1618       16         WILTON MANORS       5.9000       0.2602       6.1602       17         CORAL SPRINGS       5.8732       0.2412       6.1144       18         PEMBROKE PARKS       5.6736       0.4273       6.1009       19         DAVIE       5.627       0.2566       5.8836       20         POMPANO BEACH       5.1875       0.4194       5.6069       21         PLANTATION       5.1875       0.4194       5.6069       22         LAZY LAKE       4.7940       -       4.7940       23         FORT LAUDERDALE       4.1193       0.2218       4.1                                                                                                                                                              | NORTH LAUDERDALE      | 7.4000    | -      | 7.4000  | 7    |
| COCONUT CREEK         6.5378         -         6.5378         10           SEA RANCH LAKES         6.0543         0.4276         6.4819         11           OAKLAND PARK         5.891         0.5189         6.4099         12           DEERFIELD BEACH         6.0018         0.3542         6.3560         13           COOPER CITY         6.2280         -         6.2280         14           PEMBROKE PINES         5.8000         0.4195         6.2195         15           DANIA BEACH         5.9998         0.1620         6.1618         16           WILTON MANORS         5.9000         0.2602         6.1602         17           CORAL SPRINGS         5.8732         0.2412         6.1144         18           PEMBROKE PARKS         5.6736         0.4273         6.1009         19           DAVIE         5.627         0.2566         5.8836         20           POMPANO BEACH         5.1875         0.4194         5.6069         21           PLANTATION         5.1875         0.4194         5.6069         22           LAZY LAKE         4.7940         -         4.7940         23           FORT LAUDERDALE         4.1193         0.2218 <td>SOUTHWEST RANCHES</td> <td>7.2899</td> <td>-</td> <td>7.2899</td> <td>8</td> | SOUTHWEST RANCHES     | 7.2899    | -      | 7.2899  | 8    |
| SEA RANCH LAKES       6.0543       0.4276       6.4819       11         OAKLAND PARK       5.891       0.5189       6.4099       12         DEERFIELD BEACH       6.0018       0.3542       6.3560       13         COOPER CITY       6.2280       -       6.2280       14         PEMBROKE PINES       5.8000       0.4195       6.2195       15         DANIA BEACH       5.9998       0.1620       6.1618       16         WILTON MANORS       5.9000       0.2602       6.1602       17         CORAL SPRINGS       5.8732       0.2412       6.1144       18         PEMBROKE PARKS       5.6736       0.4273       6.1009       19         DAVIE       5.627       0.2566       5.8836       20         POMPANO BEACH       5.1875       0.4194       5.6069       21         PLANTATION       5.1875       0.4194       5.6069       22         LAZY LAKE       4.7940       -       4.7940       23         FORT LAUDERDALE       4.1193       0.2218       4.3411       24         SUNRISE       4.2500       -       4.2500       25         LIGHTHOUSE POINT       3.5893       0.5546                                                                                                                                                               | MIRAMAR               | 7.1172    | -      | 7.1172  | 9    |
| OAKLAND PARK         5.891         0.5189         6.4099         12           DEERFIELD BEACH         6.0018         0.3542         6.3560         13           COOPER CITY         6.2280         -         6.2280         14           PEMBROKE PINES         5.8000         0.4195         6.2195         15           DANIA BEACH         5.9998         0.1620         6.1618         16           WILTON MANORS         5.9000         0.2602         6.1602         17           CORAL SPRINGS         5.8732         0.2412         6.1144         18           PEMBROKE PARKS         5.6736         0.4273         6.1009         19           DAVIE         5.627         0.2566         5.8836         20           POMPANO BEACH         5.1875         0.4194         5.6069         21           PLANTATION         5.1875         0.4194         5.6069         22           LAZY LAKE         4.7940         -         4.7940         23           FORT LAUDERDALE         4.1193         0.2218         4.3411         24           SUNRISE         4.2500         -         3.5000         27           LAUDERDALE-BY-THE-SEA         3.5000         -                                                                                       | COCONUT CREEK         | 6.5378    | -      | 6.5378  | 10   |
| DEERFIELD BEACH         6.0018         0.3542         6.3560         13           COOPER CITY         6.2280         -         6.2280         14           PEMBROKE PINES         5.8000         0.4195         6.2195         15           DANIA BEACH         5.9998         0.1620         6.1618         16           WILTON MANORS         5.9000         0.2602         6.1602         17           CORAL SPRINGS         5.8732         0.2412         6.1144         18           PEMBROKE PARKS         5.6736         0.4273         6.1009         19           DAVIE         5.627         0.2566         5.8836         20           POMPANO BEACH         5.1875         0.4194         5.6069         21           PLANTATION         5.1875         0.4194         5.6069         22           LAZY LAKE         4.7940         -         4.7940         23           FORT LAUDERDALE         4.1193         0.2218         4.3411         24           SUNRISE         4.2500         -         3.5000         27           LAUDERDALE-BY-THE-SEA         3.5000         -         3.5000         28           WEST PARK         3.3464         -         <                                                                                    | SEA RANCH LAKES       | 6.0543    | 0.4276 | 6.4819  | 11   |
| COOPER CITY         6.2280         -         6.2280         14           PEMBROKE PINES         5.8000         0.4195         6.2195         15           DANIA BEACH         5.9998         0.1620         6.1618         16           WILTON MANORS         5.9000         0.2602         6.1602         17           CORAL SPRINGS         5.8732         0.2412         6.1144         18           PEMBROKE PARKS         5.6736         0.4273         6.1009         19           DAVIE         5.627         0.2566         5.8836         20           POMPANO BEACH         5.1875         0.4194         5.6069         21           PLANTATION         5.1875         0.4194         5.6069         22           LAZY LAKE         4.7940         -         4.7940         23           FORT LAUDERDALE         4.1193         0.2218         4.3411         24           SUNRISE         4.2500         -         4.2500         25           LIGHTHOUSE POINT         3.5893         0.5546         4.1439         26           HILLSBORO BEACH         3.5000         -         3.5000         27           LAUDERDALE-BY-THE-SEA         3.5000         -                                                                                       | OAKLAND PARK          | 5.891     | 0.5189 | 6.4099  | 12   |
| PEMBROKE PINES         5.8000         0.4195         6.2195         15           DANIA BEACH         5.9998         0.1620         6.1618         16           WILTON MANORS         5.9000         0.2602         6.1602         17           CORAL SPRINGS         5.8732         0.2412         6.1144         18           PEMBROKE PARKS         5.6736         0.4273         6.1009         19           DAVIE         5.627         0.2566         5.8836         20           POMPANO BEACH         5.1875         0.4194         5.6069         21           PLANTATION         5.1875         0.4194         5.6069         22           LAZY LAKE         4.7940         -         4.7940         23           FORT LAUDERDALE         4.1193         0.2218         4.3411         24           SUNRISE         4.2500         -         4.2500         25           LIGHTHOUSE POINT         3.5893         0.5546         4.1439         26           HILLSBORO BEACH         3.5000         -         3.5000         27           LAUDERDALE-BY-THE-SEA         3.5000         -         3.5000         28           WESTON         3.3464         -                                                                                            | DEERFIELD BEACH       | 6.0018    | 0.3542 | 6.3560  | 13   |
| DANIA BEACH         5.9998         0.1620         6.1618         16           WILTON MANORS         5.9000         0.2602         6.1602         17           CORAL SPRINGS         5.8732         0.2412         6.1144         18           PEMBROKE PARKS         5.6736         0.4273         6.1009         19           DAVIE         5.627         0.2566         5.8836         20           POMPANO BEACH         5.1875         0.4194         5.6069         21           PLANTATION         5.1875         0.4194         5.6069         22           LAZY LAKE         4.7940         -         4.7940         23           FORT LAUDERDALE         4.1193         0.2218         4.3411         24           SUNRISE         4.2500         -         4.2500         25           LIGHTHOUSE POINT         3.5893         0.5546         4.1439         26           HILLSBORO BEACH         3.5000         -         3.5000         27           LAUDERDALE-BY-THE-SEA         3.5000         -         3.5000         28           WESTON         3.3464         -         3.3464         29           WEST PARK         3.3464         -         3.346                                                                                        | COOPER CITY           | 6.2280    | -      | 6.2280  | 14   |
| WILTON MANORS         5.9000         0.2602         6.1602         17           CORAL SPRINGS         5.8732         0.2412         6.1144         18           PEMBROKE PARKS         5.6736         0.4273         6.1009         19           DAVIE         5.627         0.2566         5.8836         20           POMPANO BEACH         5.1875         0.4194         5.6069         21           PLANTATION         5.1875         0.4194         5.6069         22           LAZY LAKE         4.7940         -         4.7940         23           FORT LAUDERDALE         4.1193         0.2218         4.3411         24           SUNRISE         4.2500         -         4.2500         25           LIGHTHOUSE POINT         3.5893         0.5546         4.1439         26           HILLSBORO BEACH         3.5000         -         3.5000         27           LAUDERDALE-BY-THE-SEA         3.5000         -         3.5000         28           WESTON         3.3464         -         3.3464         29           WEST PARK         3.3464         -         3.3464         30           TAMARAC         2.3353         -         2.3353                                                                                                | PEMBROKE PINES        | 5.8000    | 0.4195 | 6.2195  | 15   |
| CORAL SPRINGS         5.8732         0.2412         6.1144         18           PEMBROKE PARKS         5.6736         0.4273         6.1009         19           DAVIE         5.627         0.2566         5.8836         20           POMPANO BEACH         5.1875         0.4194         5.6069         21           PLANTATION         5.1875         0.4194         5.6069         22           LAZY LAKE         4.7940         -         4.7940         23           FORT LAUDERDALE         4.1193         0.2218         4.3411         24           SUNRISE         4.2500         -         4.2500         25           LIGHTHOUSE POINT         3.5893         0.5546         4.1439         26           HILLSBORO BEACH         3.5000         -         3.5000         27           LAUDERDALE-BY-THE-SEA         3.5000         -         3.5000         28           WESTON         3.3464         -         3.3464         29           WEST PARK         3.3464         -         3.3464         30           TAMARAC         2.3353         -         2.3353         31           UNINCORPARATED         2.3353         -         2.3353                                                                                                    | DANIA BEACH           | 5.9998    | 0.1620 | 6.1618  | 16   |
| PEMBROKE PARKS         5.6736         0.4273         6.1009         19           DAVIE         5.627         0.2566         5.8836         20           POMPANO BEACH         5.1875         0.4194         5.6069         21           PLANTATION         5.1875         0.4194         5.6069         22           LAZY LAKE         4.7940         -         4.7940         23           FORT LAUDERDALE         4.1193         0.2218         4.3411         24           SUNRISE         4.2500         -         4.2500         25           LIGHTHOUSE POINT         3.5893         0.5546         4.1439         26           HILLSBORO BEACH         3.5000         -         3.5000         27           LAUDERDALE-BY-THE-SEA         3.5000         -         3.5000         28           WESTON         3.3464         -         3.3464         29           WEST PARK         3.3464         -         3.3464         30           TAMARAC         2.3353         -         2.3353         31           UNINCORPARATED         2.3353         -         2.3353         32           BROWARD COUNTY         5.4878         0.1812         5.6690                                                                                                   | WILTON MANORS         | 5.9000    | 0.2602 | 6.1602  | 17   |
| DAVIE         5.627         0.2566         5.8836         20           POMPANO BEACH         5.1875         0.4194         5.6069         21           PLANTATION         5.1875         0.4194         5.6069         22           LAZY LAKE         4.7940         -         4.7940         23           FORT LAUDERDALE         4.1193         0.2218         4.3411         24           SUNRISE         4.2500         -         4.2500         25           LIGHTHOUSE POINT         3.5893         0.5546         4.1439         26           HILLSBORO BEACH         3.5000         -         3.5000         27           LAUDERDALE-BY-THE-SEA         3.5000         -         3.5000         28           WESTON         3.3464         -         3.3464         29           WEST PARK         3.3464         -         3.3464         30           TAMARAC         2.3353         -         2.3353         31           UNINCORPARATED         2.3353         -         2.3353         32           BROWARD COUNTY         5.4878         0.1812         5.6690                                                                                                                                                                                    | CORAL SPRINGS         | 5.8732    | 0.2412 | 6.1144  | 18   |
| POMPANO BEACH         5.1875         0.4194         5.6069         21           PLANTATION         5.1875         0.4194         5.6069         22           LAZY LAKE         4.7940         -         4.7940         23           FORT LAUDERDALE         4.1193         0.2218         4.3411         24           SUNRISE         4.2500         -         4.2500         25           LIGHTHOUSE POINT         3.5893         0.5546         4.1439         26           HILLSBORO BEACH         3.5000         -         3.5000         27           LAUDERDALE-BY-THE-SEA         3.5000         -         3.5000         28           WESTON         3.3464         -         3.3464         29           WEST PARK         3.3464         -         3.3464         30           TAMARAC         2.3353         -         2.3353         31           UNINCORPARATED         2.3353         -         2.3353         32           BROWARD COUNTY         5.4878         0.1812         5.6690                                                                                                                                                                                                                                                           | PEMBROKE PARKS        | 5.6736    | 0.4273 | 6.1009  | 19   |
| PLANTATION         5.1875         0.4194         5.6069         22           LAZY LAKE         4.7940         -         4.7940         23           FORT LAUDERDALE         4.1193         0.2218         4.3411         24           SUNRISE         4.2500         -         4.2500         25           LIGHTHOUSE POINT         3.5893         0.5546         4.1439         26           HILLSBORO BEACH         3.5000         -         3.5000         27           LAUDERDALE-BY-THE-SEA         3.5000         -         3.5000         28           WESTON         3.3464         -         3.3464         29           WEST PARK         3.3464         -         3.3464         30           TAMARAC         2.3353         -         2.3353         31           UNINCORPARATED         2.3353         -         2.3353         32           BROWARD COUNTY         5.4878         0.1812         5.6690                                                                                                                                                                                                                                                                                                                                           | DAVIE                 | 5.627     | 0.2566 | 5.8836  | 20   |
| LAZY LAKE       4.7940       -       4.7940       23         FORT LAUDERDALE       4.1193       0.2218       4.3411       24         SUNRISE       4.2500       -       4.2500       25         LIGHTHOUSE POINT       3.5893       0.5546       4.1439       26         HILLSBORO BEACH       3.5000       -       3.5000       27         LAUDERDALE-BY-THE-SEA       3.5000       -       3.5000       28         WESTON       3.3464       -       3.3464       29         WEST PARK       3.3464       -       3.3464       30         TAMARAC       2.3353       -       2.3353       31         UNINCORPARATED       2.3353       -       2.3353       32         BROWARD COUNTY       5.4878       0.1812       5.6690                                                                                                                                                                                                                                                                                                                                                                                                                                                                                                                                  | POMPANO BEACH         | 5.1875    | 0.4194 | 5.6069  | 21   |
| FORT LAUDERDALE         4.1193         0.2218         4.3411         24           SUNRISE         4.2500         -         4.2500         25           LIGHTHOUSE POINT         3.5893         0.5546         4.1439         26           HILLSBORO BEACH         3.5000         -         3.5000         27           LAUDERDALE-BY-THE-SEA         3.5000         -         3.5000         28           WESTON         3.3464         -         3.3464         29           WEST PARK         3.3464         -         3.3464         30           TAMARAC         2.3353         -         2.3353         31           UNINCORPARATED         2.3353         -         2.3353         32           BROWARD COUNTY         5.4878         0.1812         5.6690                                                                                                                                                                                                                                                                                                                                                                                                                                                                                               | PLANTATION            | 5.1875    | 0.4194 | 5.6069  | 22   |
| SUNRISE         4.2500         -         4.2500         25           LIGHTHOUSE POINT         3.5893         0.5546         4.1439         26           HILLSBORO BEACH         3.5000         -         3.5000         27           LAUDERDALE-BY-THE-SEA         3.5000         -         3.5000         28           WESTON         3.3464         -         3.3464         29           WEST PARK         3.3464         -         3.3464         30           TAMARAC         2.3353         -         2.3353         31           UNINCORPARATED         2.3353         -         2.3353         32           BROWARD COUNTY         5.4878         0.1812         5.6690                                                                                                                                                                                                                                                                                                                                                                                                                                                                                                                                                                                 | LAZY LAKE             | 4.7940    | -      | 4.7940  | 23   |
| LIGHTHOUSE POINT         3.5893         0.5546         4.1439         26           HILLSBORO BEACH         3.5000         -         3.5000         27           LAUDERDALE-BY-THE-SEA         3.5000         -         3.5000         28           WESTON         3.3464         -         3.3464         29           WEST PARK         3.3464         -         3.3464         30           TAMARAC         2.3353         -         2.3353         31           UNINCORPARATED         2.3353         -         2.3353         32           BROWARD COUNTY         5.4878         0.1812         5.6690         56                                                                                                                                                                                                                                                                                                                                                                                                                                                                                                                                                                                                                                           | FORT LAUDERDALE       | 4.1193    | 0.2218 | 4.3411  | 24   |
| HILLSBORO BEACH       3.5000       -       3.5000       27         LAUDERDALE-BY-THE-SEA       3.5000       -       3.5000       28         WESTON       3.3464       -       3.3464       29         WEST PARK       3.3464       -       3.3464       30         TAMARAC       2.3353       -       2.3353       31         UNINCORPARATED       2.3353       -       2.3353       32         BROWARD COUNTY       5.4878       0.1812       5.6690                                                                                                                                                                                                                                                                                                                                                                                                                                                                                                                                                                                                                                                                                                                                                                                                           | SUNRISE               | 4.2500    | -      | 4.2500  | 25   |
| LAUDERDALE-BY-THE-SEA         3.5000         -         3.5000         28           WESTON         3.3464         -         3.3464         29           WEST PARK         3.3464         -         3.3464         30           TAMARAC         2.3353         -         2.3353         31           UNINCORPARATED         2.3353         -         2.3353         32           BROWARD COUNTY         5.4878         0.1812         5.6690                                                                                                                                                                                                                                                                                                                                                                                                                                                                                                                                                                                                                                                                                                                                                                                                                      | LIGHTHOUSE POINT      | 3.5893    | 0.5546 | 4.1439  | 26   |
| WESTON         3.3464         -         3.3464         29           WEST PARK         3.3464         -         3.3464         30           TAMARAC         2.3353         -         2.3353         31           UNINCORPARATED         2.3353         -         2.3353         32           BROWARD COUNTY         5.4878         0.1812         5.6690                                                                                                                                                                                                                                                                                                                                                                                                                                                                                                                                                                                                                                                                                                                                                                                                                                                                                                         | HILLSBORO BEACH       | 3.5000    | -      | 3.5000  | 27   |
| WEST PARK         3.3464         -         3.3464         30           TAMARAC         2.3353         -         2.3353         31           UNINCORPARATED         2.3353         -         2.3353         32           BROWARD COUNTY         5.4878         0.1812         5.6690                                                                                                                                                                                                                                                                                                                                                                                                                                                                                                                                                                                                                                                                                                                                                                                                                                                                                                                                                                             | LAUDERDALE-BY-THE-SEA | 3.5000    | -      | 3.5000  | 28   |
| TAMARAC         2.3353         -         2.3353         31           UNINCORPARATED         2.3353         -         2.3353         32           BROWARD COUNTY         5.4878         0.1812         5.6690                                                                                                                                                                                                                                                                                                                                                                                                                                                                                                                                                                                                                                                                                                                                                                                                                                                                                                                                                                                                                                                    | WESTON                | 3.3464    | -      | 3.3464  | 29   |
| UNINCORPARATED         2.3353         -         2.3353         32           BROWARD COUNTY         5.4878         0.1812         5.6690                                                                                                                                                                                                                                                                                                                                                                                                                                                                                                                                                                                                                                                                                                                                                                                                                                                                                                                                                                                                                                                                                                                         | WEST PARK             | 3.3464    | -      | 3.3464  | 30   |
| BROWARD COUNTY 5.4878 0.1812 5.6690                                                                                                                                                                                                                                                                                                                                                                                                                                                                                                                                                                                                                                                                                                                                                                                                                                                                                                                                                                                                                                                                                                                                                                                                                             | TAMARAC               | 2.3353    | -      | 2.3353  | 31   |
|                                                                                                                                                                                                                                                                                                                                                                                                                                                                                                                                                                                                                                                                                                                                                                                                                                                                                                                                                                                                                                                                                                                                                                                                                                                                 | UNINCORPARATED        | 2.3353    | -      | 2.3353  | 32   |
| AVERAGE 5.6631 0.2692 5.9323                                                                                                                                                                                                                                                                                                                                                                                                                                                                                                                                                                                                                                                                                                                                                                                                                                                                                                                                                                                                                                                                                                                                                                                                                                    | BROWARD COUNTY        | 5.4878    | 0.1812 | 5.6690  |      |
|                                                                                                                                                                                                                                                                                                                                                                                                                                                                                                                                                                                                                                                                                                                                                                                                                                                                                                                                                                                                                                                                                                                                                                                                                                                                 | AVERAGE               | 5.6631    | 0.2692 | 5.9323  |      |