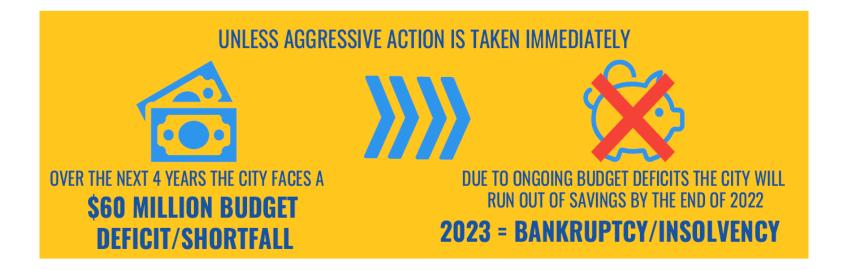

### **NO STRATEGY**

- It is important to note, that the reduced impacts to reserves and the ability to remain financially solvent in the General Fund through FY2025 will be a direct reflection of the City's ability to implement all the proposal financial stabilization strategies
- If no strategy is put into place, and the absence of any federal subsidy exist, the shortfall through FY 2024/2025 will amount to \$59.8 million.

## \$59.8 million deficit