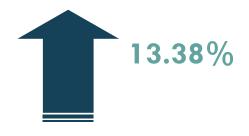

### **GENERAL FUND HIGHLIGHTS**

| FY 2021<br>revenues<br>Compare to<br>FY 2022 | The General Fund has a combine gain in revenues in the amount of \$6,303,727 in comparison to the FY 2020/21 Adopted Budget — largest revenues increase is in Intergovernmental Revenue because of the American Rescue Plan Act (ARPA). |
|----------------------------------------------|-----------------------------------------------------------------------------------------------------------------------------------------------------------------------------------------------------------------------------------------|
| Expenditure<br>Increase                      | General Fund increased by \$9,911,698 or 13.38% from the previous year                                                                                                                                                                  |
| General<br>Fund Deficit                      | General Fund is currently out of balance by \$3,607,971                                                                                                                                                                                 |
| <b>Property Value</b>                        | Property Value increased 1.89% from July 1, 2020 Certified Value                                                                                                                                                                        |
| TIF / CRA                                    | Increase of \$529,671 resultant from the Tax Increment Financing (TIF) payment to the CRA as a result of higher property values in comparison to the July 1, 2020 Certified Value                                                       |