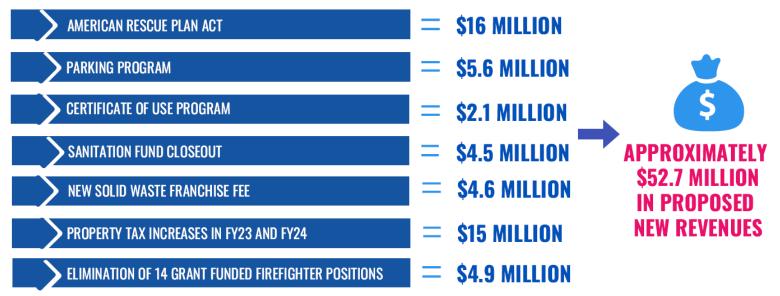

### **AMERICAN RESCUE PLAN ACT (ARPA)**

- Signed into law in March 2021
- Over \$350 billion to state and local governments
- City of Hallandale Beach expects to receive approximately \$16 million over two years
- FY 2021-22 Recommended Budget proposes the use of \$5.5 million to balance the General Fund
- Remaining second year ARPA allocation will assist in further mitigating shortfalls in the General Fund
- These funds will be necessary to maintain service levels to manage through the recovery

### **EXTENDED PARKING MANAGEMENT PROGRAM**

- For years, the City has been missing out on significant revenues by not charging fair market rate for in-demand parking spaces
- Conservatively, the expansion of the parking program would result in approximately \$1.4 million in new revenues
- New revenues can be used to:
  - Replace aging fleet of police vehicles
  - Allow the City to keep parks open longer
  - Expedite permitting processes
  - Increase code compliance efforts
- Parking enforcement has a public safety component as it provides an authoritative presence

### **NEW CERTIFICATE OF USE AND ENHANCED LOCAL** BUSINESS TAX RECEIPTS PROGRAM

- Approved by the City Commission during FY 2020-21
- Full potential of the combined programs have not been realized because of various factors including staffing levels and turnover
- Estimate of \$300,000 in revenue for FY 2021-22 once the program is staffed
- The programs' full potential revenue is approximately \$590,000 per year starting in FY 2022-23

### SANITATION FUND CLOSEOUT AND NEW FRANCHISE FEES

- Administration and City Commission has discussed the creation of a Request for Proposal (RFP) for the outsourcing of Sanitation services
- Performance improvements would be realized while at the same time generating approximately \$1.5 million in franchise fees for the General Fund
- Current employees in the Sanitation division would be moved to vacancies within the Department of Public Works once the services are outsourced
- One-time transfer of \$4.5 million to the General Fund in FY 2022-23
- Additionally, the City would generate revenues of approximately \$1.5 million, for a total of \$6 million in FY 2022-23
- Annual revenue of approximately \$1.5 million in subsequent years

### **PROPERTY TAX INCREASE**

- No proposed tax increase in FY 2021-22
- Increase of 0.6500 mill for the following years:
  - FY 2022-23 (\$2.9 million)
  - FY 2023-24 (\$6.0 million)
  - FY 2024-25 (\$6.1 million)
- Total maximum millage is 10 mills, including that of independent districts such as Golden Isles and Three Islands
- Current operating millage rate is 7.0000 with a maximum potential of 1.2466
- Under the current structure, the total millage that can be assessed is approximately 8.1246 (excluding debt service millage)

### ELIMINATION OF SAFER GRANT FIREFIGHTER POSITIONS

- In March 2019, the City Commission approved a SAFER Grant application in the amount of \$3.5 million to fund 14 firefighter positions that were needed to place a third Firefighter on the fire trucks
- Economic Hardship Waiver Request was submitted for the funder to consider granting 100% of the costs
- In September 2019, the City received the SAFER Grant award in the amount of \$5.7 million
- Funds the requested 14 positions for a period of 3 years (March 2020 through the end of March 2023)
- Per the grant guidelines, the City is not obligated to keep the positions at the end of the grant period
- Should the City decide to keep the positions, the financial obligations would be as follows:
  - FY 2022-23 \$890,679
  - FY 2023-24 approximately \$1.9 million
  - FY 2024-25 approximately \$2.1 million
- To preserve reserves and better prepare for the end of ARPA, the elimination of the 14 Firefighter positions is recommended