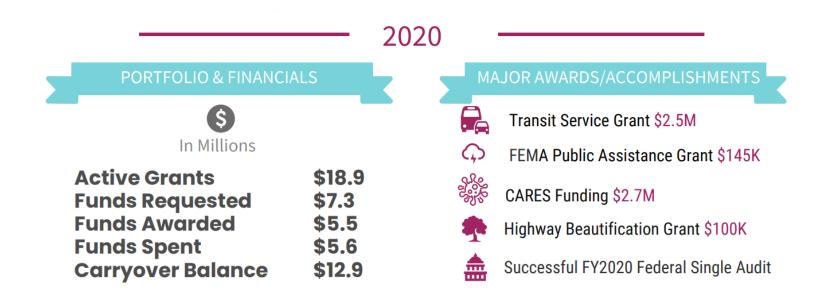

### GRANTS – PORTFOLIO & ACCOMPLISHMENTS

#### FY2021

Rebuild Florida Grant – Force Main Project \$2.8M Florida Recreation Development Assistance Grant – Sunrise Park \$200K