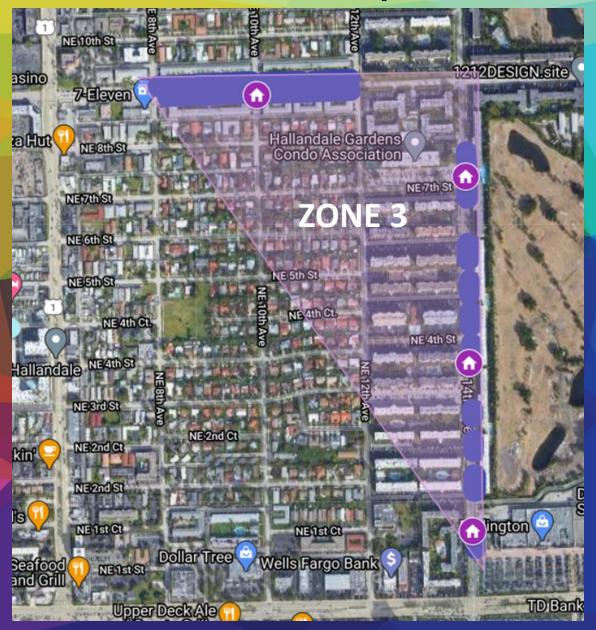

## **Zone 3 Map**

#### **Premium Parking Spaces**

(\$4/ hr) - 24 hours except as noted

#### Standard Meter Parking Spaces

(\$2.50/hr) - 24 hours except as noted

#### **Residential Parking Pass Spaces**

(\$tbd) - 24 hours (except as noted)

**Zone 4 Map** SE 1st Ave वाडामिल GS EAF W العامد Hallandale Beach YMCA Family Center Dixio Hwy SE 1st Ave **Premium Parking Spaces** Justice & Security Google My Maps Suffeet Head th St OH VILLOU (\$4/ hr) - 24 hours except as noted श्रम् (प्राप्ता Standard Meter Parking Spaces (\$2.50/hr) - 24 hours except as noted Premium Europear Watch Repairs **Residential Parking Pass Spaces** (\$tbd) - 24 hours (except as noted)