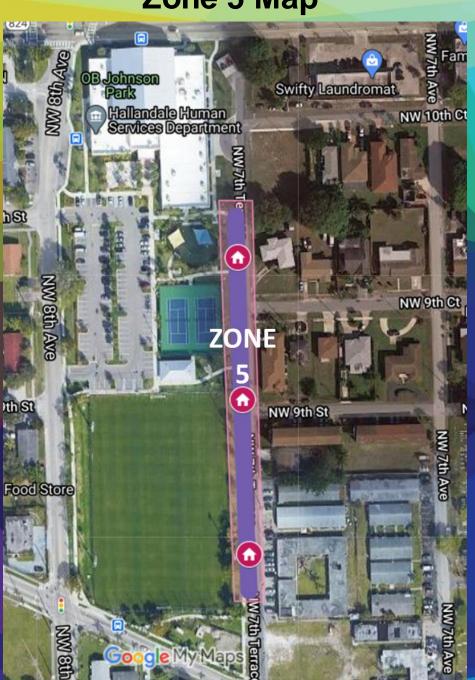

## **Zone 5 Map**

#### **Premium Parking Spaces**

(\$4/ hr) - 24 hours except as noted

#### **Standard Meter Parking Spaces**

(\$2.50/hr) - 24 hours except as noted

#### **Residential Parking Pass Spaces**

(\$tbd) - 24 hours (except as noted)