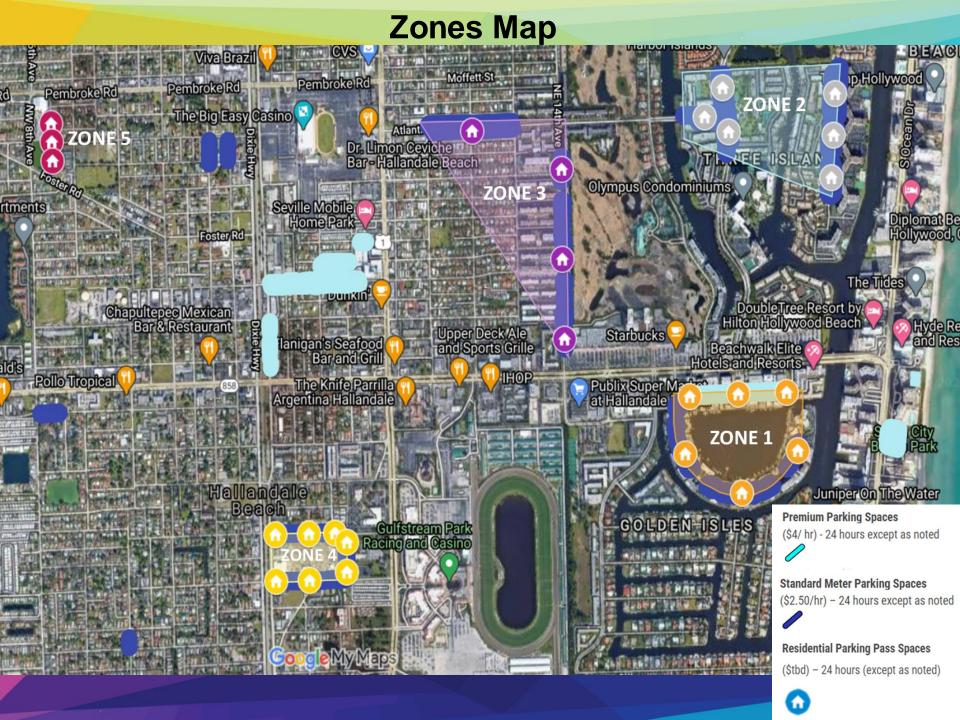

#### **Zone 1 Map** (858) Hallandale Beach Blvd Beachwalk Eli Hotels and Re Hallandale Beach Blvd Apple ER PNC Bank Padrinols Cuban, Hallandale Beach Takeout United States Postal Service Smile Design Dental of Hallandale Beach Bank Latiana Club Memorial Adult & Restaurant Takeout • Delivery Day Care Cen Go 2 Vacations Church Dr **ZONE 1** Golden Isles Lake Golden Isles Yacht Club Lindal Apartments Condominium **Premium Parking Spaces** (\$4/ hr) - 24 hours except as noted Golden Condor **Standard Meter Parking Spaces** (\$2.50/hr) - 24 hours except as noted Buddy's Professional Services Ocean View Tower **Residential Parking Pass Spaces** BHC Yacht Club (\$tbd) - 24 hours (except as noted)

Zone 2 Map Harbor Islands Good Time Boat Rental NE 11th St TheChosenOneCollectables NE 10th St VSN Network De Soto Park North Condominium NE 10th St Miami Polycarbonate Sales Three Islands Park NE 9th St Venetian Park East Homeowners Psychic and Tarot card Readings by joanne NE 7th St De Soto Park South Association Office Lone bench Parkview Dr Parkyiew Dr SPEKTRUM CORP Three Islands Boulevard **Premium Parking Spaces** Software Quality (\$4/ hr) - 24 hours except as noted Automation Consulting Ocean Drive Transportation Standard Meter Parking Spaces VoiceLessons4Singing.com (\$2.50/hr) - 24 hours except as noted acht Cruising Residential Parking Pass Spaces Towers (\$tbd) - 24 hours (except as noted) Oceanview Eas

## **Zone 3 Map**

#### **Residential Parking Pass Spaces**

(\$tbd) - 24 hours (except as noted)

**Zone 4 Map** SE 1st Ave वाडामिल GS EAF W العامد Hallandale Beach YMCA Family Center Dixio Hwy SE 1st Ave **Premium Parking Spaces** Justice & Security Google My Maps Suffeet Head th St OH VILLOU (\$4/ hr) - 24 hours except as noted श्रम् (प्राप्ता Standard Meter Parking Spaces (\$2.50/hr) - 24 hours except as noted Premium Europear Watch Repairs **Residential Parking Pass Spaces** (\$tbd) - 24 hours (except as noted)