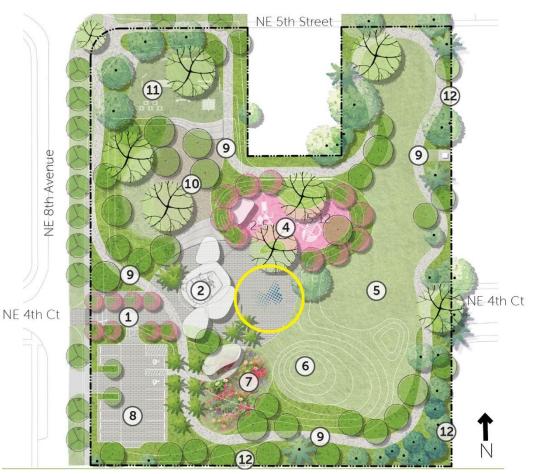

# **Splash Pad Addition**

Estimate Construction: \$3.8M Available: \$2.4M

Considerations:

Time Delay – 3 months

Maintenance Cost - \$25,000 - \$50,000 annually

Limited Parking / Neighborhood Park

Design and Construction Costs - \$250,000

Reduces Funds for Chaves Lake