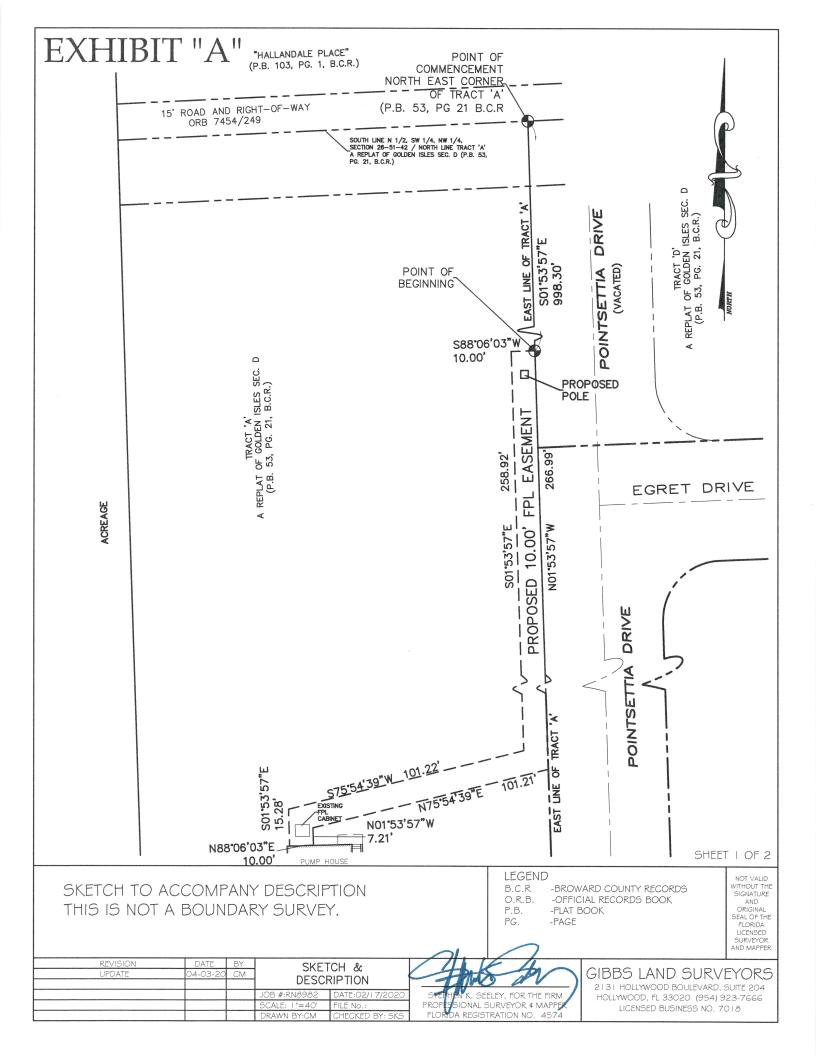

# EXHIBIT "A"

DESCRIPTION: A PORTION OF TRACT 'A' OF "A REPLAT OF GOLDEN ISLES SECTION D", ACCORDING TO PLAT THEREOF AS RECORDED IN PLAT BOOK 53, PAGE 21, OF THE PUBLIC RECORDS OF BROWARD COUNTY, FLORIDA, DESCRIBED AS FOLLOWS:

COMMENCE AT THE NORTHEAST CORNER OF SAID TRACT 'A':

THENCE SOUTH 01°53'57" EAST, ALONG THE EAST LINE OF SAID TRACT 'A', A

DISTANCE OF 998.30 FEET, TO THE POINT OF BEGINNING;

THENCE SOUTH 88°06'03" WEST, A DISTANCE OF 10.00 FEET;

THENCE SOUTH 01°53'57" EAST, A DISTANCE OF 258.92 FEET:

THENCE SOUTH 75°54'39" WEST, A DISTANCE OF 101.22 FEET:

THENCE SOUTH 01°53'57" EAST, A DISTANCE OF 15.28 FEET;

THENCE NORTH 88°06'03' EAST, A DISTANCE OF 10.00 FEET;

THENCE NORTH 01°53'57" WEST, A DISTANCE OF 7.21 FEET;

THENCE NORTH 75°54'39" EAST, A DISTANCE OF 101.21 FEET; TO A POINT ON THE EAST LINE OF TRACT 'A':

THENCE NORTH 01°53'57" WEST ALONG SAID EAST LINE OF TRACT 'A', A DISTANCE OF 266.99 FEET; TO THE POINT OF BEGINNING.

SAID LAND SITUATED IN THE CITY OF HALLANDALE BEACH, BROWARD COUNTY FLORIDA.

SKETCH TO ACCOMPANY DESCRIPTION THIS IS NOT A BOUNDARY SURVEY.

SHEET 2 OF 2