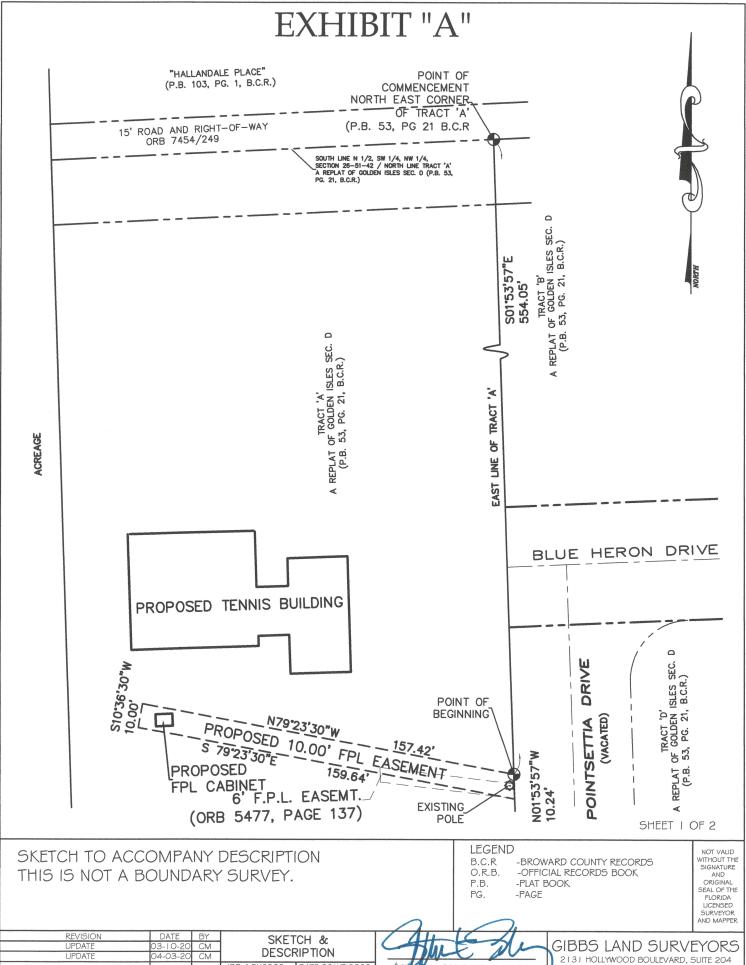

## EXHIBIT "A"

DESCRIPTION: A PORTION OF TRACT 'A' OF "A REPLAT OF GOLDEN ISLES SECTION D", ACCORDING TO PLAT THEREOF AS RECORDED IN PLAT BOOK 53, PAGE 21, OF THE PUBLIC RECORDS OF BROWARD COUNTY, FLORIDA, DESCRIBED AS FOLLOWS:

COMMENCE AT THE NORTHEAST CORNER OF SAID TRACT 'A';
THENCE SOUTH 01°53'57" EAST, ALONG THE EAST LINE OF SAID TRACT 'A', A
DISTANCE OF 554.05 FEET, TO THE POINT OF BEGINNING;
THENCE NORTH 79°23'30" WEST, A DISTANCE OF 157.42 FEET;
THENCE SOUTH 10°36'30" WEST, A DISTANCE OF 10.00 FEET;
THENCE SOUTH 79°23'30' EAST, A DISTANCE OF 159.64 FEET TO A POINT ON THE
EAST LINE OF SAID TRACT 'A';
THENCE NORTH 01°53'57" WEST ALONG SAID EAST LINE, A DISTANCE OF 10.24 FEET
TO THE POINT OF BEGINNING.

SAID LAND SITUATED IN THE CITY OF HALLANDALE BEACH, BROWARD COUNTY FLORIDA.

SKETCH TO ACCOMPANY DESCRIPTION THIS IS NOT A BOUNDARY SURVEY.

SHEET 2 OF 2