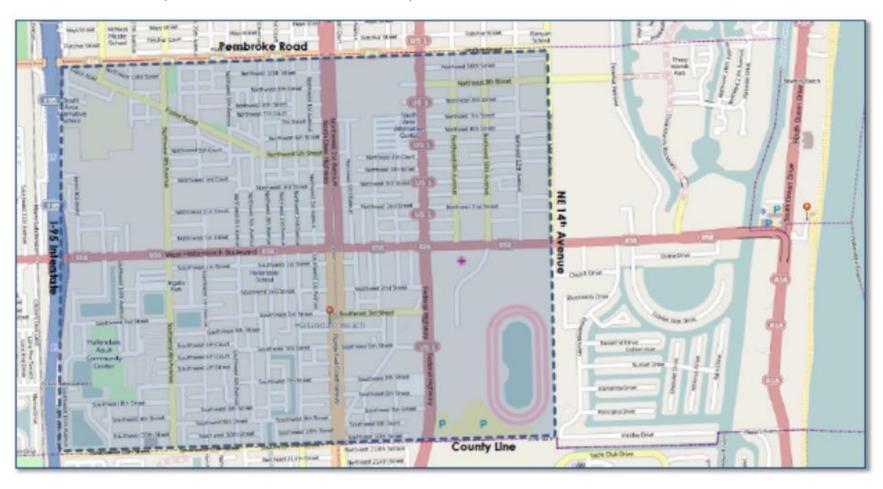

#### **CRA Area Map**

The CRA area is bound to the north by Pembroke Road, to the south by the Dade-Broward County line, to the West by Interstate 95 and to the East by NE 14 Avenue and the 14<sup>th</sup> Avenue canal.