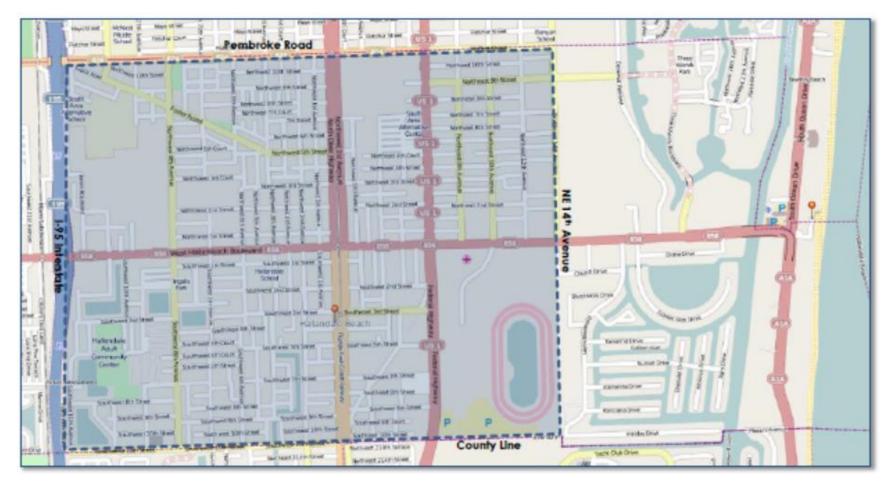

#### Appendix II: CRA Area Map

The CRA area is bound to the north by Pembroke Road, to the south by the Dade-Broward County line, to the West by Interstate 95 and to the East by NE 14 Avenue and the 14<sup>th</sup> Avenue canal.