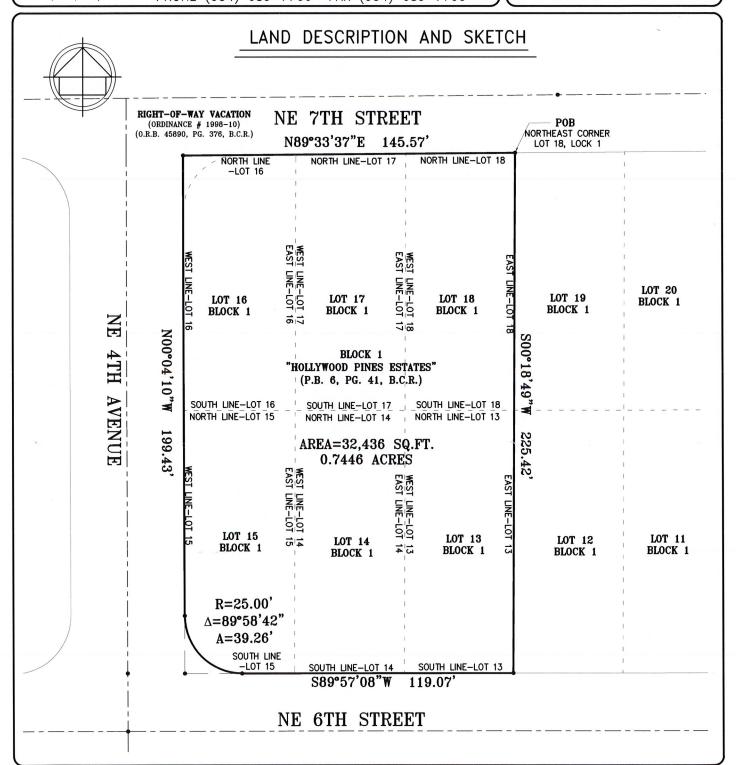

#### LAND DESCRIPTION AND SKETCH

#### LAND DESCRIPTION:

LOTS 13 THROUGH 18, INCLUSIVE, OF "HOLLYWOOD PINES ESTATES", ACCORDING TO THE PLAT THEREOF RECORDED IN PLAT BOOK 6, AT PAGE 41 OF THE PUBLIC RECORDS OF BROWARD COUNTY, FLORIDA, AND A PORTION OF A VACATED RIGHT OF WAY PER ORDINANCE NUMBER 1998-10, RECORDED IN OFFICIAL RECORDS BOOK 45890, PAGE 376 OF THE PUBLIC RECORDS OF BROWARD COUNTY, FLORIDA, BEING MORE PARTICULARLY DESCRIBED AS FOLLOWS:

BEGINNING AT THE NORTHEAST CORNER OF SAID LOT 18;

THENCE SOUTH 00°18'49" WEST ALONG THE EAST LINE OF SAID LOT 18 AND SAID LOT 13, A DISTANCE OF 225.42 FEET;

THENCE SOUTH 89°57'08" WEST ALONG THE SOUTH LINE OF SAID LOTS 13, 14 AND 15, A DISTANCE OF 119.07 FEET TO A POINT ON A TANGENT CURVE CONCAVE TO THE NORTHEAST;

THENCE NORTHWESTERLY ALONG THE ARC OF SAID CURVE, HAVING A RADIUS OF 25.00 FEET, A CENTRAL ANGLE OF 89°58'42" AND AN ARC DISTANCE OF 39.26 FEET;

THENCE NORTH 00°04'10" WEST ALONG THE WEST LINES OF SAID LOTS 15 AND 16 AND ITS NORTHERLY EXTENSION, A DISTANCE OF 199.43 FEET:

THENCE NORTH 89°33'37" EAST ALONG THE NORTH LINES OF LOTS 16, 17 AND 18 AND ITS EASTERLY EXTENSION, A DISTANCE OF 145.57 FEET TO THE POINT OF BEGINNING.

SAID LANDS SITUATE, LYING AND BEING IN BROWARD COUNTY, FLORIDA, CONTAINING 32,436 SQUARE FEET OR 0.7446 ACRES MORE OR LESS.