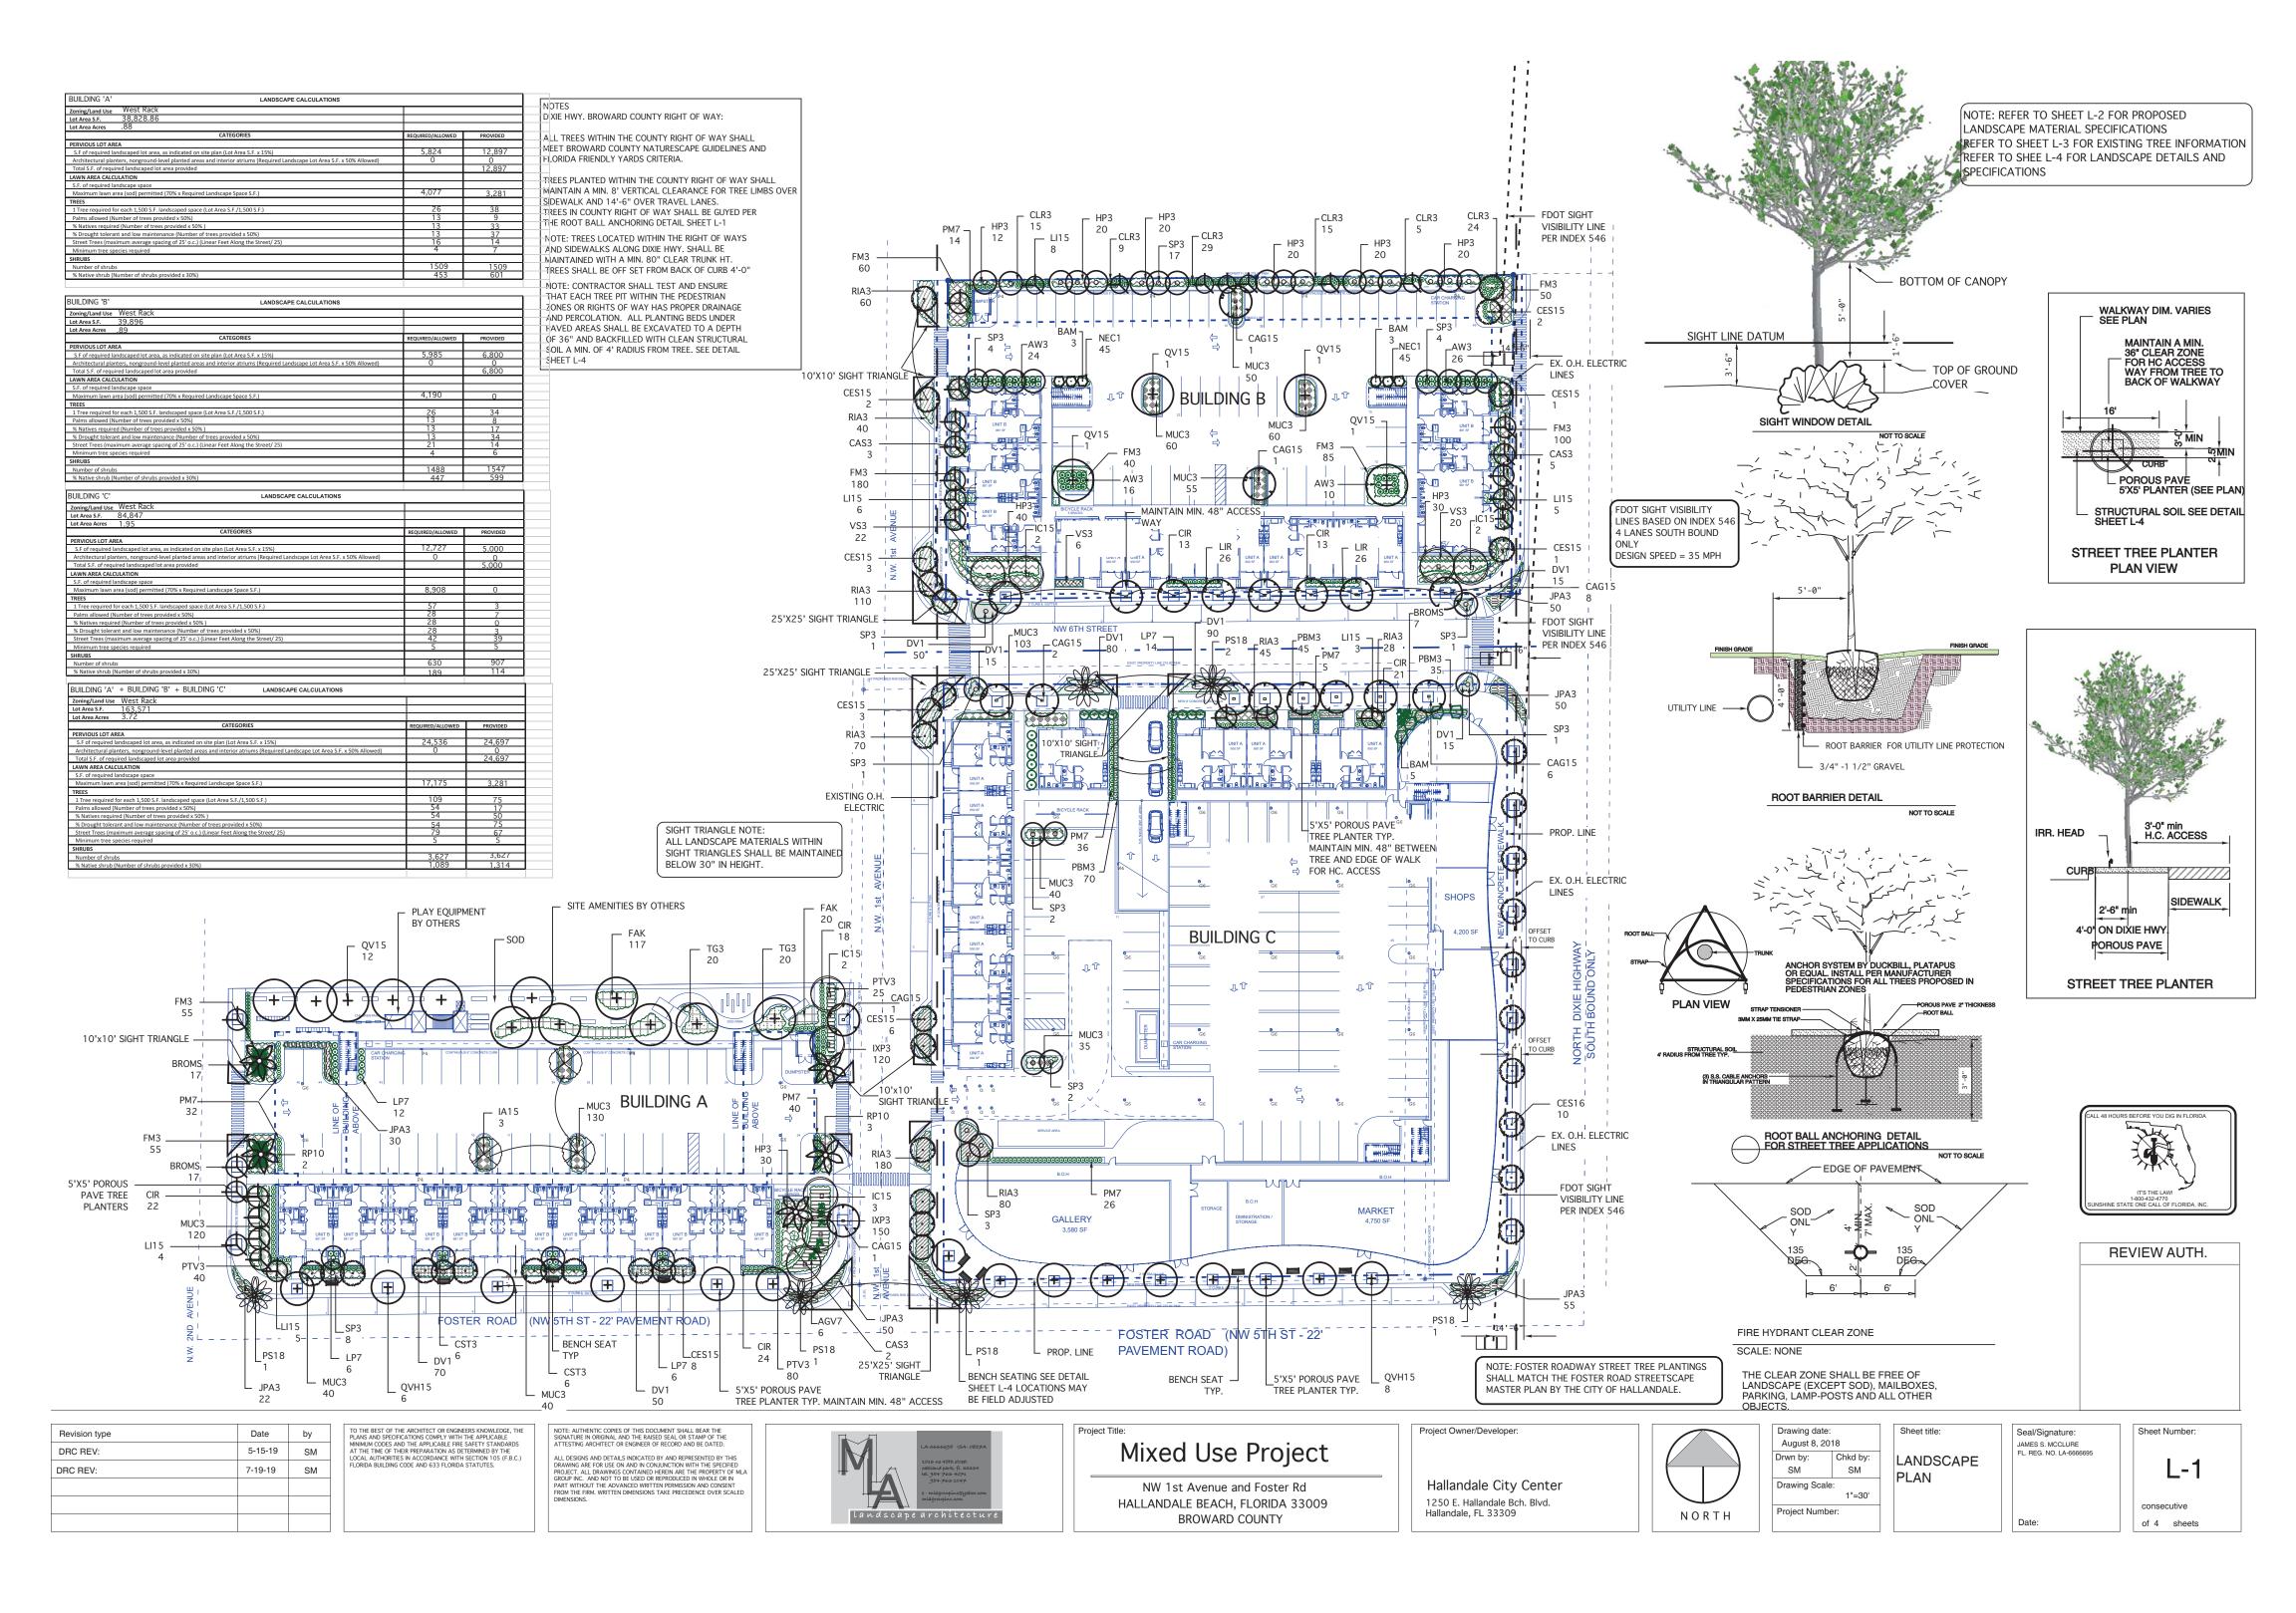

# HALLANDALE CITY CENTER

Foster Road and North Dixie Hwy. Hallandale Beach, FL 33009

JULY, 2019

COPYRIGHT 2010 ALL RIGHTS RESERVED. THESE DRAWINGS AND SPECIFICATIONS ARE INSTRUMENTS OF SERVICE AND SHALL REMAIN THE PROPERTY OF CRISTINA FANDIÑO WHETHER THE PROJECT FOR WHICH THEY WERE PREPARED IS EXECUTED OR NOT, THEY ARE NOT TO BE USED IN ANY MANNER ON OTHER PROJECTS OR EXTENSIONS TO THIS PROJECT EXCEPT BY AGREEMENT IN WRITING AND WITH THE APPROPRIATE COMPENSATION TO CRISTINA FANDIÑO. REPRODUCTIONS OF DRAWINGS AND SPECIFICATIONS WITHOUT THE WRITTEN CONSENT OF CRISTINA FANDIÑO IS PROHIBITED. CONTRACTOR IS RESPONSIBLE FOR VERIFYING ALL SITE CONDITIONS PRIOR TO PROCEEDING WITH WORK.