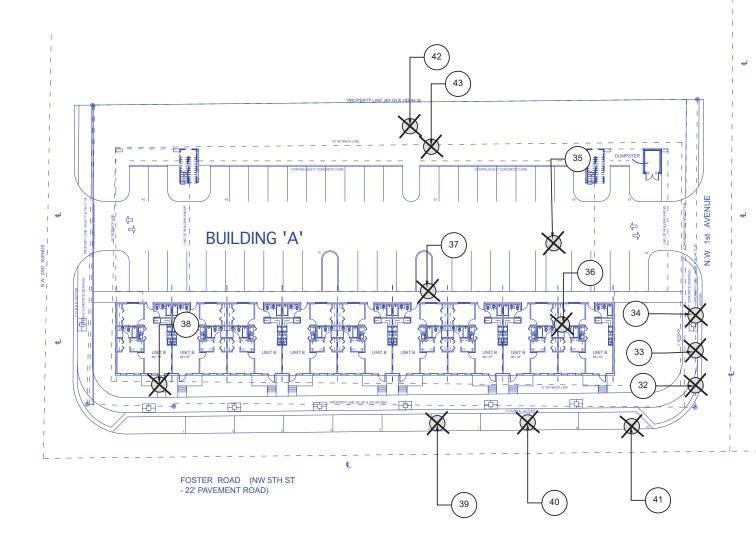

# HALLANDALE CITY CENTER

Foster Road and North Dixie Hwy. Hallandale Beach, FL 33009

JULY, 2019

COPYRIGHT 2010 ALL RIGHTS RESERVED. THESE DRAWINGS AND SPECIFICATIONS ARE INSTRUMENTS OF SERVICE AND SHALL REMAIN THE PROPERTY OF CRISTINA FANDIÑO WHETHER THE PROJECT FOR WHICH THEY WERE PREPARED IS EXECUTED OR NOT, THEY ARE NOT TO BE USED IN ANY MANNER ON OTHER PROJECTS OR EXTENSIONS TO THIS PROJECT EXCEPT BY AGREEMENT IN WRITING AND WITH THE APPROPRIATE COMPENSATION TO CRISTINA FANDIÑO. REPRODUCTIONS OF DRAWINGS AND SPECIFICATIONS WITHOUT THE WRITTEN CONSENT OF CRISTINA FANDIÑO IS PROHIBITED. CONTRACTOR IS RESPONSIBLE FOR VERIFYING ALL SITE CONDITIONS PRIOR TO PROCEEDING WITH WORK.