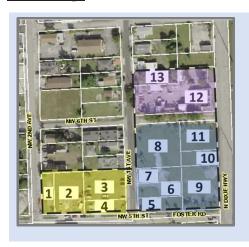

of Miami)
- Pinnacle (City of Miami)
- Peninsula Condominium II (Residential High-rise)
- 1060 Brickell Miami, FL (46 Stories High-rise)
- 396 Alhambra Miami, FL (14 Stories)
- 1450 Brickell Miami, FL (High-rise)
- The Chateau Sunny Isles, FL (High-rise)
- Diplomat Residences Hollywood, FL (37 Stories High-rise)
- Everglades on the Bay Miami, FL (49 Stories High-rise)
- Four Seasons Hotel Miami, FL (70 Stories High-rise)
- Loft 2 Miami, FL (35 Stories High-rise)
- Monte Carlo Miami Beach, FL
- Ocean Palms Naples, FL (High-rise)
- Oceana Key Biscayne, FL (High-rise)
- Plaza at Brickell Miami, FL (High-rise)
- Porto Vita Aventura, FL (Residential High-rise)
- Foster Square Park



1250 E. HALLANDALE BEACH BLVD. S-1002 HALLANDALE BEACH, FL 33009

## **PROJECT GENERALITIES**

## Parcel Map:



LOT A
LOT B
LOT C

## **Parcels Legal Description:**

| No. | Address             | Folio Number    | Abbreviated Legal Description                                                                                                                                                        |
|-----|---------------------|-----------------|--------------------------------------------------------------------------------------------------------------------------------------------------------------------------------------|
| 1   | 502 Foster<br>Road  | 5142-22-07-0080 | GEO M PHIPPENS SUB IN 22-51-42 1-71 D,22-51-42 SW1/4 LOTS 1,3& 5 BLK F,LESS S 10 OF LOT 1,& LESS E 100 OF LOTS 1,3&5 & LESS POR LOT 1 DESC AS COMM AT SE COR LOT 1,W 100 TO POB,W 42 |
| 2   | 110 NW 5<br>Street  | 5142-22-07-0090 | GEO