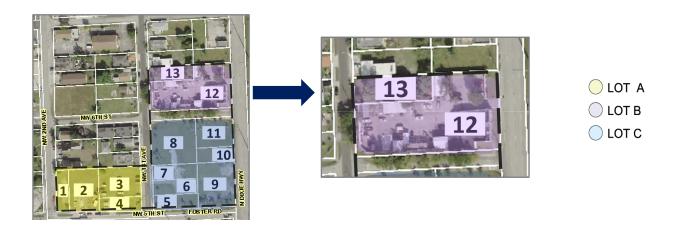

ific site than the variances process. Adherence to the strict review criteria for variance of Section 32-965 is not applicable with PDO zoning. Such modifications can be determined to have no significant impact on the actual project and neighboring properties, or that it may actually enhance the proposal through the negotiated process.

#### **ZONING CODE/TEXT/ MAP AMENDMENT**

The applicant is requesting the text change of the zoning code of the two parcels (parcels 12 and 13) in Lot B. Parcel 12 is currently Central Regional Activity Center (RAC) Neighborhood Sub-District and we would like to change it to West Regional Activity Center (RAC) – Foster Road and Parcel 13 from Regional Activity Center Transitional Mixed-Use Sub-District to West Regional Activity Center (RAC) – Foster Road.



#### **Lot B Addresses:**

605 N. Dixie Hwy. and 608 NW 1st Avenue

#### **Comprehensive Plan Land Use Designation:**

Central Regional Activity Center (RAC) Transitional Mixed-Use and Central RAC Neighborhood

#### **Proposed Use:**



Two-story mixed-use building with 22 residential units.

## **Lot Parcels and Description:**

• Parcel 12 (605 N. Dixie Hwy.)

Zoning: Central RAC Transitional Mixed-Use Subdistrict (Section 32-198)

Permitted Uses: Commercial and residential

• Parcel 13 (608 NW 1<sup>st</sup>. Ave.)

Zoning: Central RAC Neighborhood Subdistrict (Section 32-197)

Permitted Uses: Residential

The proposed project, as explained above, consists of three (3) lots. Lot B is currently divided into two (2) different parcels which are both zoned differently. Parcel 12's zoning d