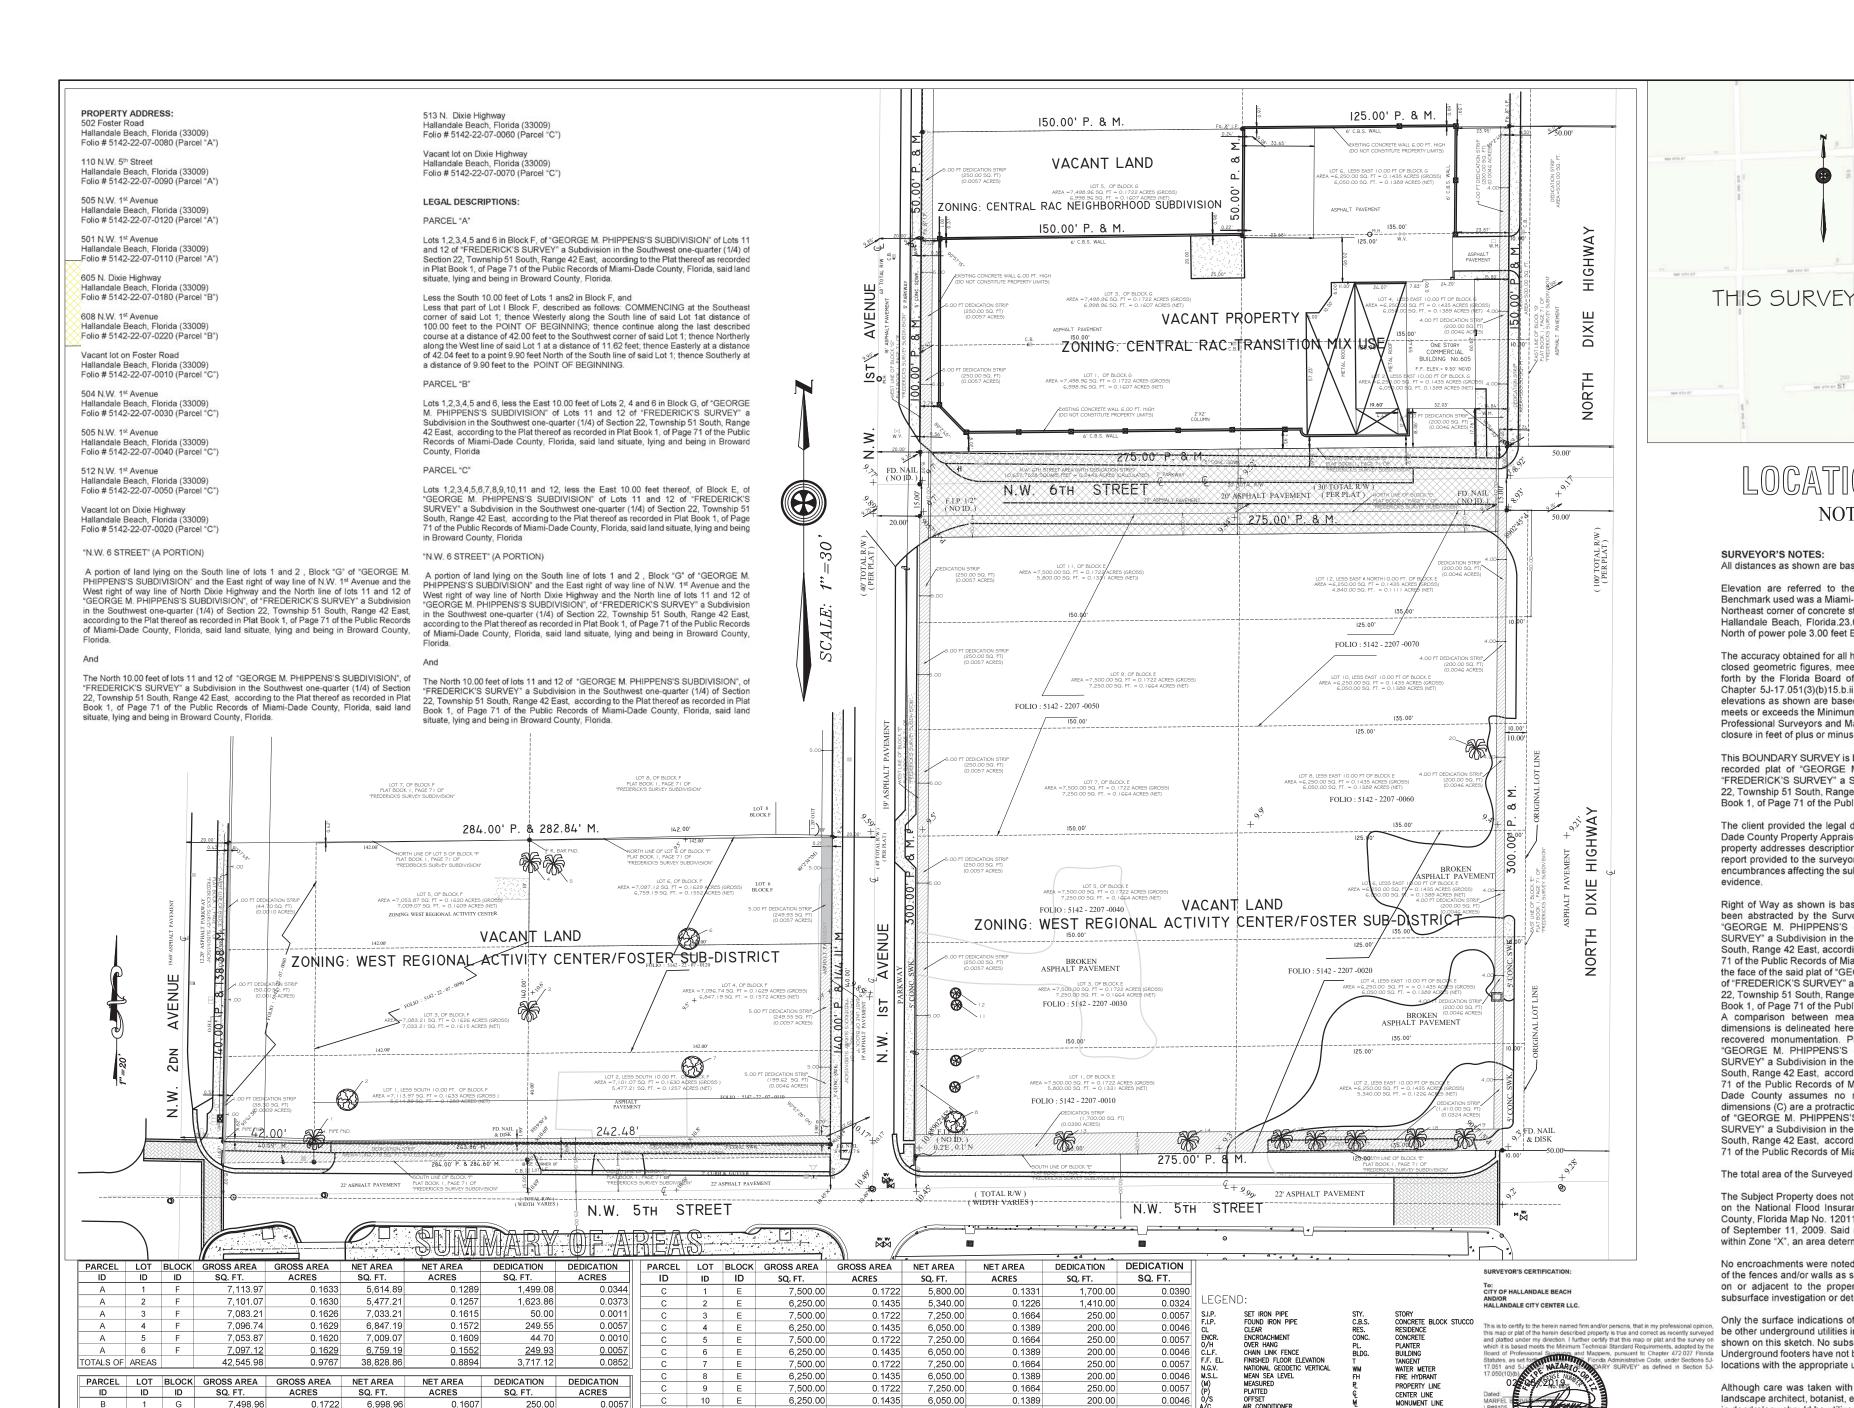

# HALLANDALE CITY CENTER

Foster Road and North Dixie Hwy. Hallandale Beach, FL 33009

JULY, 2019

COPYRIGHT 2010 ALL RIGHTS RESERVED. THESE DRAWINGS AND SPECIFICATIONS ARE INSTRUMENTS OF SERVICE AND SHALL REMAIN THE PROPERTY OF CRISTINA FANDIÑO WHETHER THE PROJECT FOR WHICH THEY WERE PREPARED IS EXECUTED OR NOT, THEY ARE NOT TO BE USED IN ANY MANNER ON OTHER PROJECTS OR EXTENSIONS TO THIS PROJECT EXCEPT BY AGREEMENT IN WRITING AND WITH THE APPROPRIATE COMPENSATION TO CRISTINA FANDIÑO. REPRODUCTIONS OF DRAWINGS AND SPECIFICATIONS WITHOUT THE WRITTEN CONSENT OF CRISTINA FANDIÑO IS PROHIBITED. CONTRACTOR IS RESPONSIBLE FOR VERIFYING ALL SITE CONDITIONS PRIOR TO PROCEEDING WITH WORK.