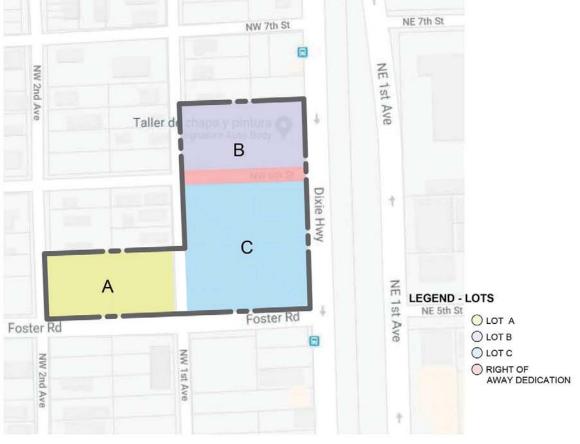

# HALLANDALE CITY CENTER

Foster Road and North Dixie Hwy. Hallandale Beach, FL 33009

JULY, 2019

COPYRIGHT 2010 ALL RIGHTS RESERVED. THESE DRAWINGS AND SPECIFICATIONS ARE INSTRUMENTS OF SERVICE AND SHALL REMAIN THE PROPERTY OF CRISTINA FANDIÑO WHETHER THE PROJECT FOR WHICH THEY WERE PREPARED IS EXECUTED OR NOT, THEY ARE NOT TO BE USED IN ANY MANNER ON OTHER PROJECTS OR EXTENSIONS TO THIS PROJECT EXCEPT BY AGREEMENT IN WRITING AND WITH THE APPROPRIATE COMPENSATION TO CRISTINA FANDIÑO. REPRODUCTIONS OF DRAWINGS AND SPECIFICATIONS WITHOUT THE WRITTEN CONSENT OF CRISTINA FANDIÑO IS PROHIBITED. CONTRACTOR IS RESPONSIBLE FOR VERIFYING ALL SITE CONDITIONS PRIOR TO PROCEEDING WITH WORK.