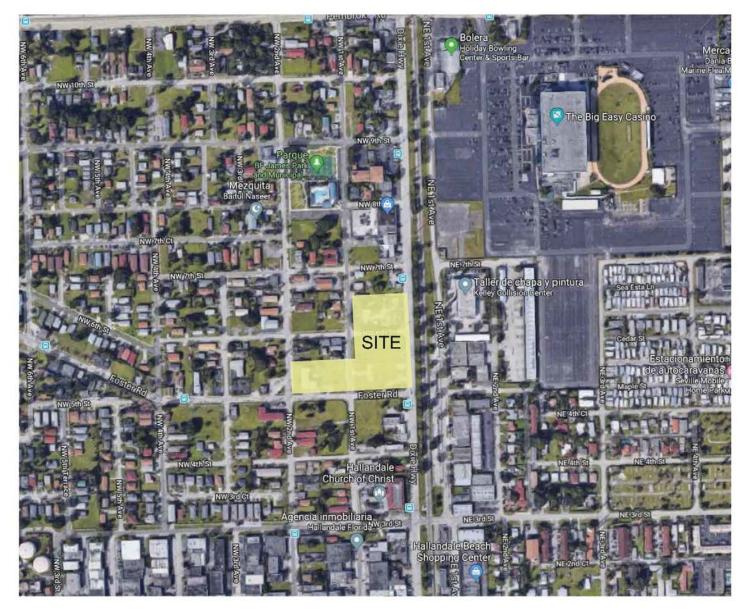

# HALLANDALE CITY CENTER

Foster Road and North Dixie Hwy. Hallandale Beach, FL 33009

JULY, 2019

COPYRIGHT 2010 ALL RIGHTS RESERVED. THESE DRAWINGS AND SPECIFICATIONS ARE INSTRUMENTS OF SERVICE AND SHALL REMAIN THE PROPERTY OF CRISTINA FANDIÑO WHETHER THE PROJECT FOR WHICH THEY WERE PREPARED IS EXECUTED OR NOT, THEY ARE NOT TO BE USED IN ANY MANNER ON OTHER PROJECTS OR EXTENSIONS TO THIS PROJECT EXCEPT BY AGREEMENT IN WRITING AND WITH THE APPROPRIATE COMPENSATION TO CRISTINA FANDIÑO. REPRODUCTIONS OF DRAWINGS AND SPECIFICATIONS WITHOUT THE WRITTEN CONSENT OF CRISTINA FANDIÑO IS PROHIBITED. CONTRACTOR IS RESPONSIBLE FOR VERIFYING ALL SITE CONDITIONS PRIOR TO PROCEEDING WITH WORK.