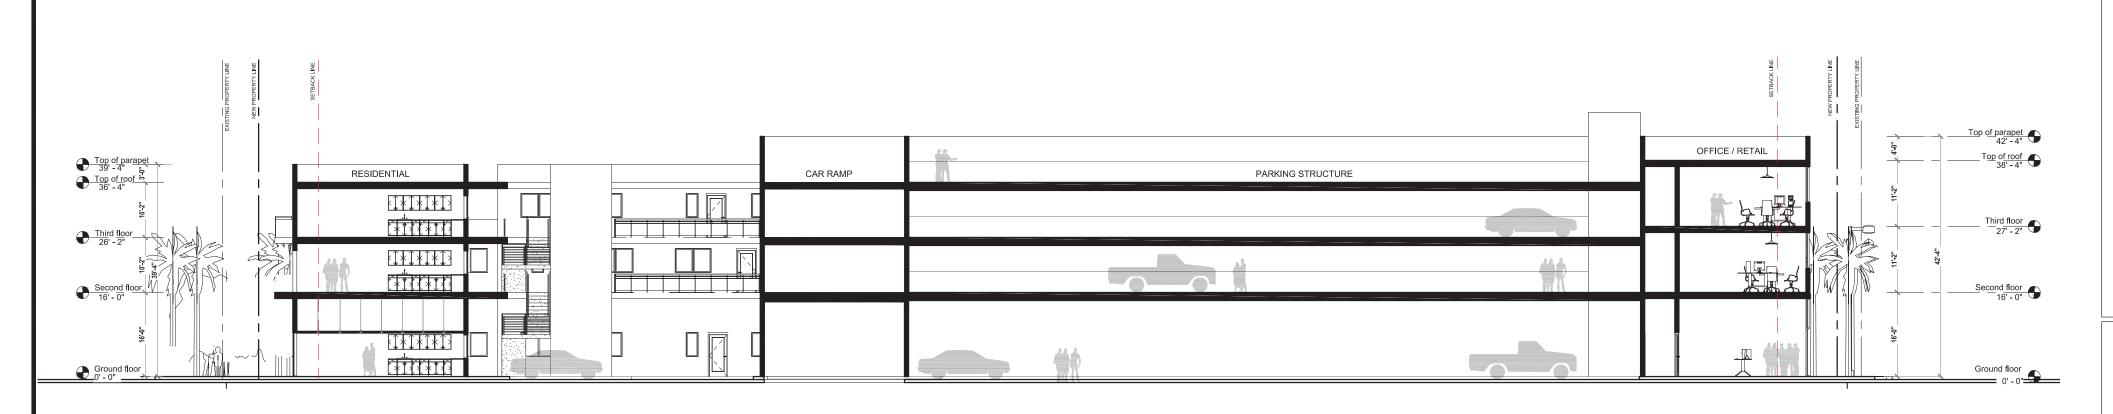

# HALLANDALE CITY CENTER

Foster Road and North Dixie Hwy. Hallandale Beach, FL 33009

JULY, 2019

COPYRIGHT 2010 ALL RIGHTS RESERVED. THESE DRAWINGS AND SPECIFICATIONS ARE INSTRUMENTS OF SERVICE AND SHALL REMAIN THE PROPERTY OF CRISTINA FANDIÑO WHETHER THE PROJECT FOR WHICH THEY WERE PREPARED IS EXECUTED OR NOT, THEY ARE NOT TO BE USED IN ANY MANNER ON OTHER PROJECTS OR EXTENSIONS TO THIS PROJECT EXCEPT BY AGREEMENT IN WRITING AND WITH THE APPROPRIATE COMPENSATION TO CRISTINA FANDIÑO. REPRODUCTIONS OF DRAWINGS AND SPECIFICATIONS WITHOUT THE WRITTEN CONSENT OF CRISTINA FANDIÑO IS PROHIBITED. CONTRACTOR IS RESPONSIBLE FOR VERIFYING ALL SITE CONDITIONS PRIOR TO PROCEEDING WITH WORK.