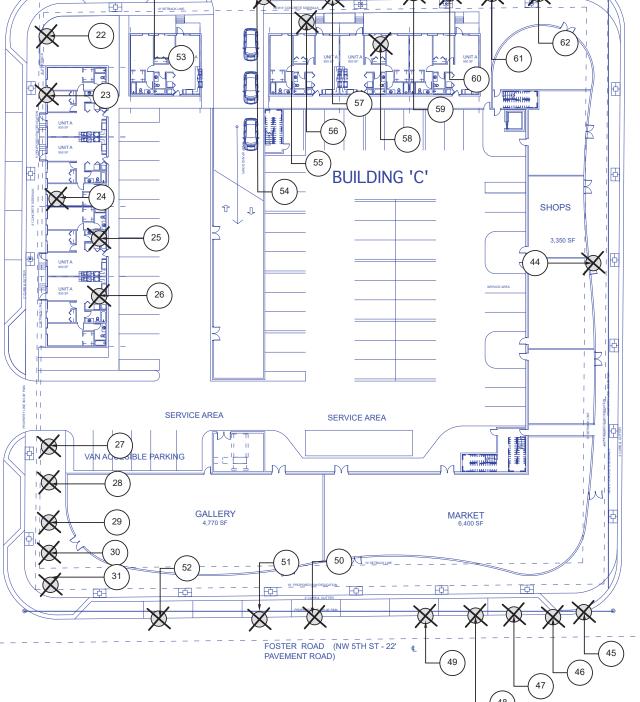

# HALLANDALE CITY CENTER

Foster Road and North Dixie Hwy. Hallandale Beach, FL 33009

JULY, 2019

COPYRIGHT 2010 ALL RIGHTS RESERVED. THESE DRAWINGS AND SPECIFICATIONS ARE INSTRUMENTS OF SERVICE AND SHALL REMAIN THE PROPERTY OF CRISTINA FANDIÑO WHETHER THE PROJECT FOR WHICH THEY WERE PREPARED IS EXECUTED OR NOT, THEY ARE NOT TO BE USED IN ANY MANNER ON OTHER PROJECTS OR EXTENSIONS TO THIS PROJECT EXCEPT BY AGREEMENT IN WRITING AND WITH THE APPROPRIATE COMPENSATION TO CRISTINA FANDIÑO. REPRODUCTIONS OF DRAWINGS AND SPECIFICATIONS WITHOUT THE WRITTEN CONSENT OF CRISTINA FANDIÑO IS PROHIBITED. CONTRACTOR IS RESPONSIBLE FOR VERIFYING ALL SITE CONDITIONS PRIOR TO PROCEEDING WITH WORK.