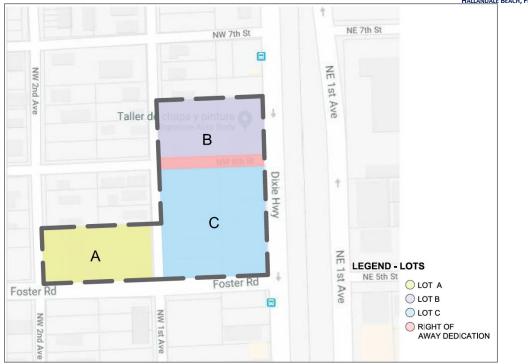

POLICY 1.20.7:** The City shall continue to foster its "sustainable" community character with a variety of housing opportunities at varying price ranges, employment and retail uses, educational, community facilities, parks and recreational uses, etc. to the extent possible

#### **RIGHT OF WAY VACATION**

The applicant is requesting a Right of Way Vacation along N.W. 6<sup>th</sup> Street of 0.24 Ac. The purpose of this request is to increase the size of Lot C by combining them into one larger lot. This increase in size will allow the augmentation of the total density in Lot C by an additional three (3) units, thus increasing the total number of units to 45 units for Lot C pursuant to the agreement between Hallandale City Center, LLC and Hallandale Beach Community Redevelopment Agency.





#### **Lot C Legal Description**

Lots 1, 2, 3, 4, 5, 6, 7, 8, 9, 10, 11 and 12, less the East 10.00 feet thereof, of Block E, of "GEORGE M. PHIPPENS'S SUBDIVISION" of Lots 11 and 12 of "FREDERICK'S SURVEY" a Subdivision in the Southwest one-quarter (1/4) of Section 22, Township 51 South, Range 42 East, according to the Plat thereof as recorded in Plat Book 1, of Page 71 of the Public Records of Miami-Dade County, Florida, said land situated, lying and being in Broward County, Florida.

## **Dedications along Lot A and Lot C:**

A five (5) feet R/W dedication is required along NW 2<sup>nd</sup> Avenue along with a ten (10) foot dedication along Foster Road. Currently there is an existing R/W on NW 2<sup>nd</sup> Avenue which appears to be 48 feet in width, therefore, a one (1) foot dedic