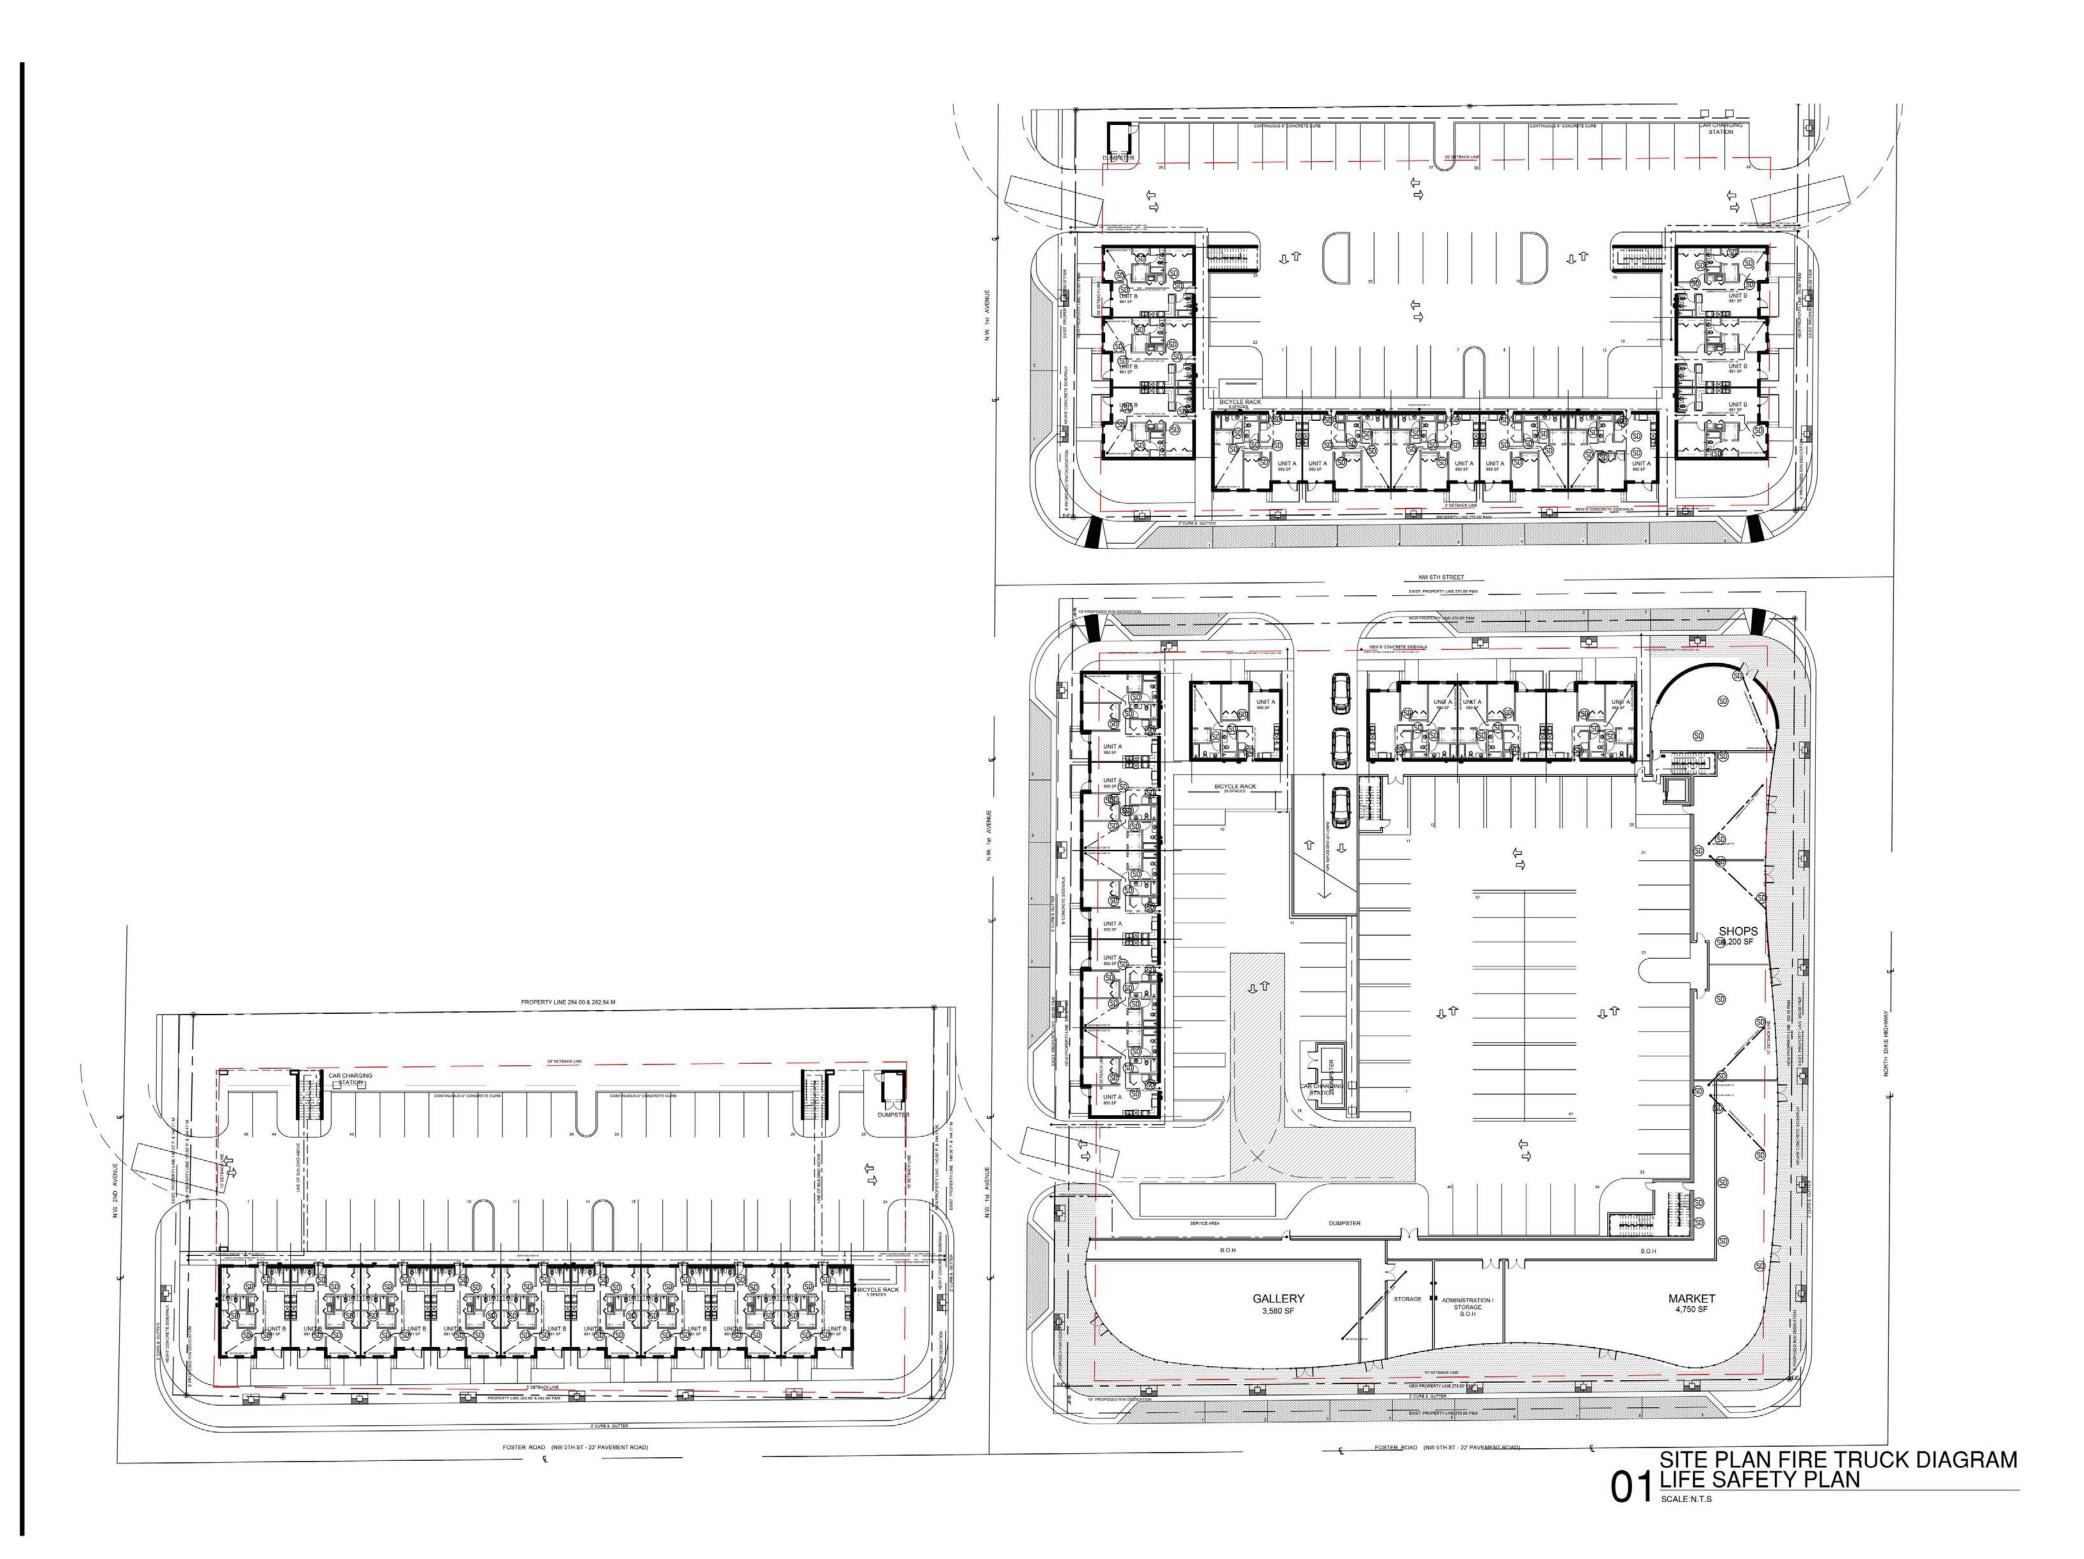

-71 D LOT 7,9,11 BLK<br>E                                                           |
| 9     | 5142-22-07-0020 | GEO M PHIPPENS SUB IN 22-51-42 1-71 D LOT 5 LESS E 10 FOR RD R/W, 4 LESS E 10 FOR R/W, 6 LESS E 10 FOR RD R/W BLK E |
| 10    | 5142-22-07-0060 | GEO M PHIPPENS SUB IN 22-51-42 1-71 D LOT 8 LESS E<br>10 FOR RD BLK E                                               |
| 11    | 5142-22-07-0070 | GEO M PHIPPENS SUB IN 22-51-42 1-71 D LOT 10&12<br>LESS E 10 FOR RD BLK E                                           |





CFM ARCHITECTS
CRISTINA FANDIÑO AIA
A.R. No. 0014682
9950 SW 107th AVE, Suite # 20
Miami, FL, 33176
DATE: JULY 2018
DRAWN BY: D.F
PROJECT MANAGER: C.F

REVISIONS 

PROJECT NO. 18021 SHEET

> SP-100 OF

SITE PLAN

LIC. # 0014682

01 OVERALL SITE PLAN
SCALE:1/32" = 1'-0"





CFM ARCHITECTS
CRISTINA FANDIÑO AIA
A.R. No. 0014682
9950 SW 107th AVE, Suite # 200
Miami, FL, 33176
DATE: JULY 2018
PROJECT MANAGER: C.F

HALLANDALE CITY CENTER Foster Road and North Dixie Hwy. Hallandale Beach, FL 33009

COPYRIGHT 2005 ALL RIGHTS RESERVED. THESE
RAWWISE AND SECCEPTATIONS ARE INSTRUMENTS OF
RAWWISE AND SECCEPTATIONS ARE INSTRUMENTS OF
RIGHTS AND SECCEPTATIONS ARE INSTRUMENTS
REPORTED AS EXCEPTATION OF THE PROJECT OF
USED IN ANY MANAGES ON OTHER PROJECTS OF
REPORTED AS EXCEPTATION OF PRAYMINGS AND
REPORTED AS PARAMETERS AND
REPORTED AS PARAMETERS AND
REPORT AND SECTION OF PRAYMINGS AND
REPORT AND SECTION OF THE WITHING AND
REPORT AND SECTION OF THE WITHING CONCERN OF
REPORT AND SECTION OF THE WITHING CONCERN OF
REPORT AND SECTION OF THE WITHING CONCERN OF
REPORT AND SE