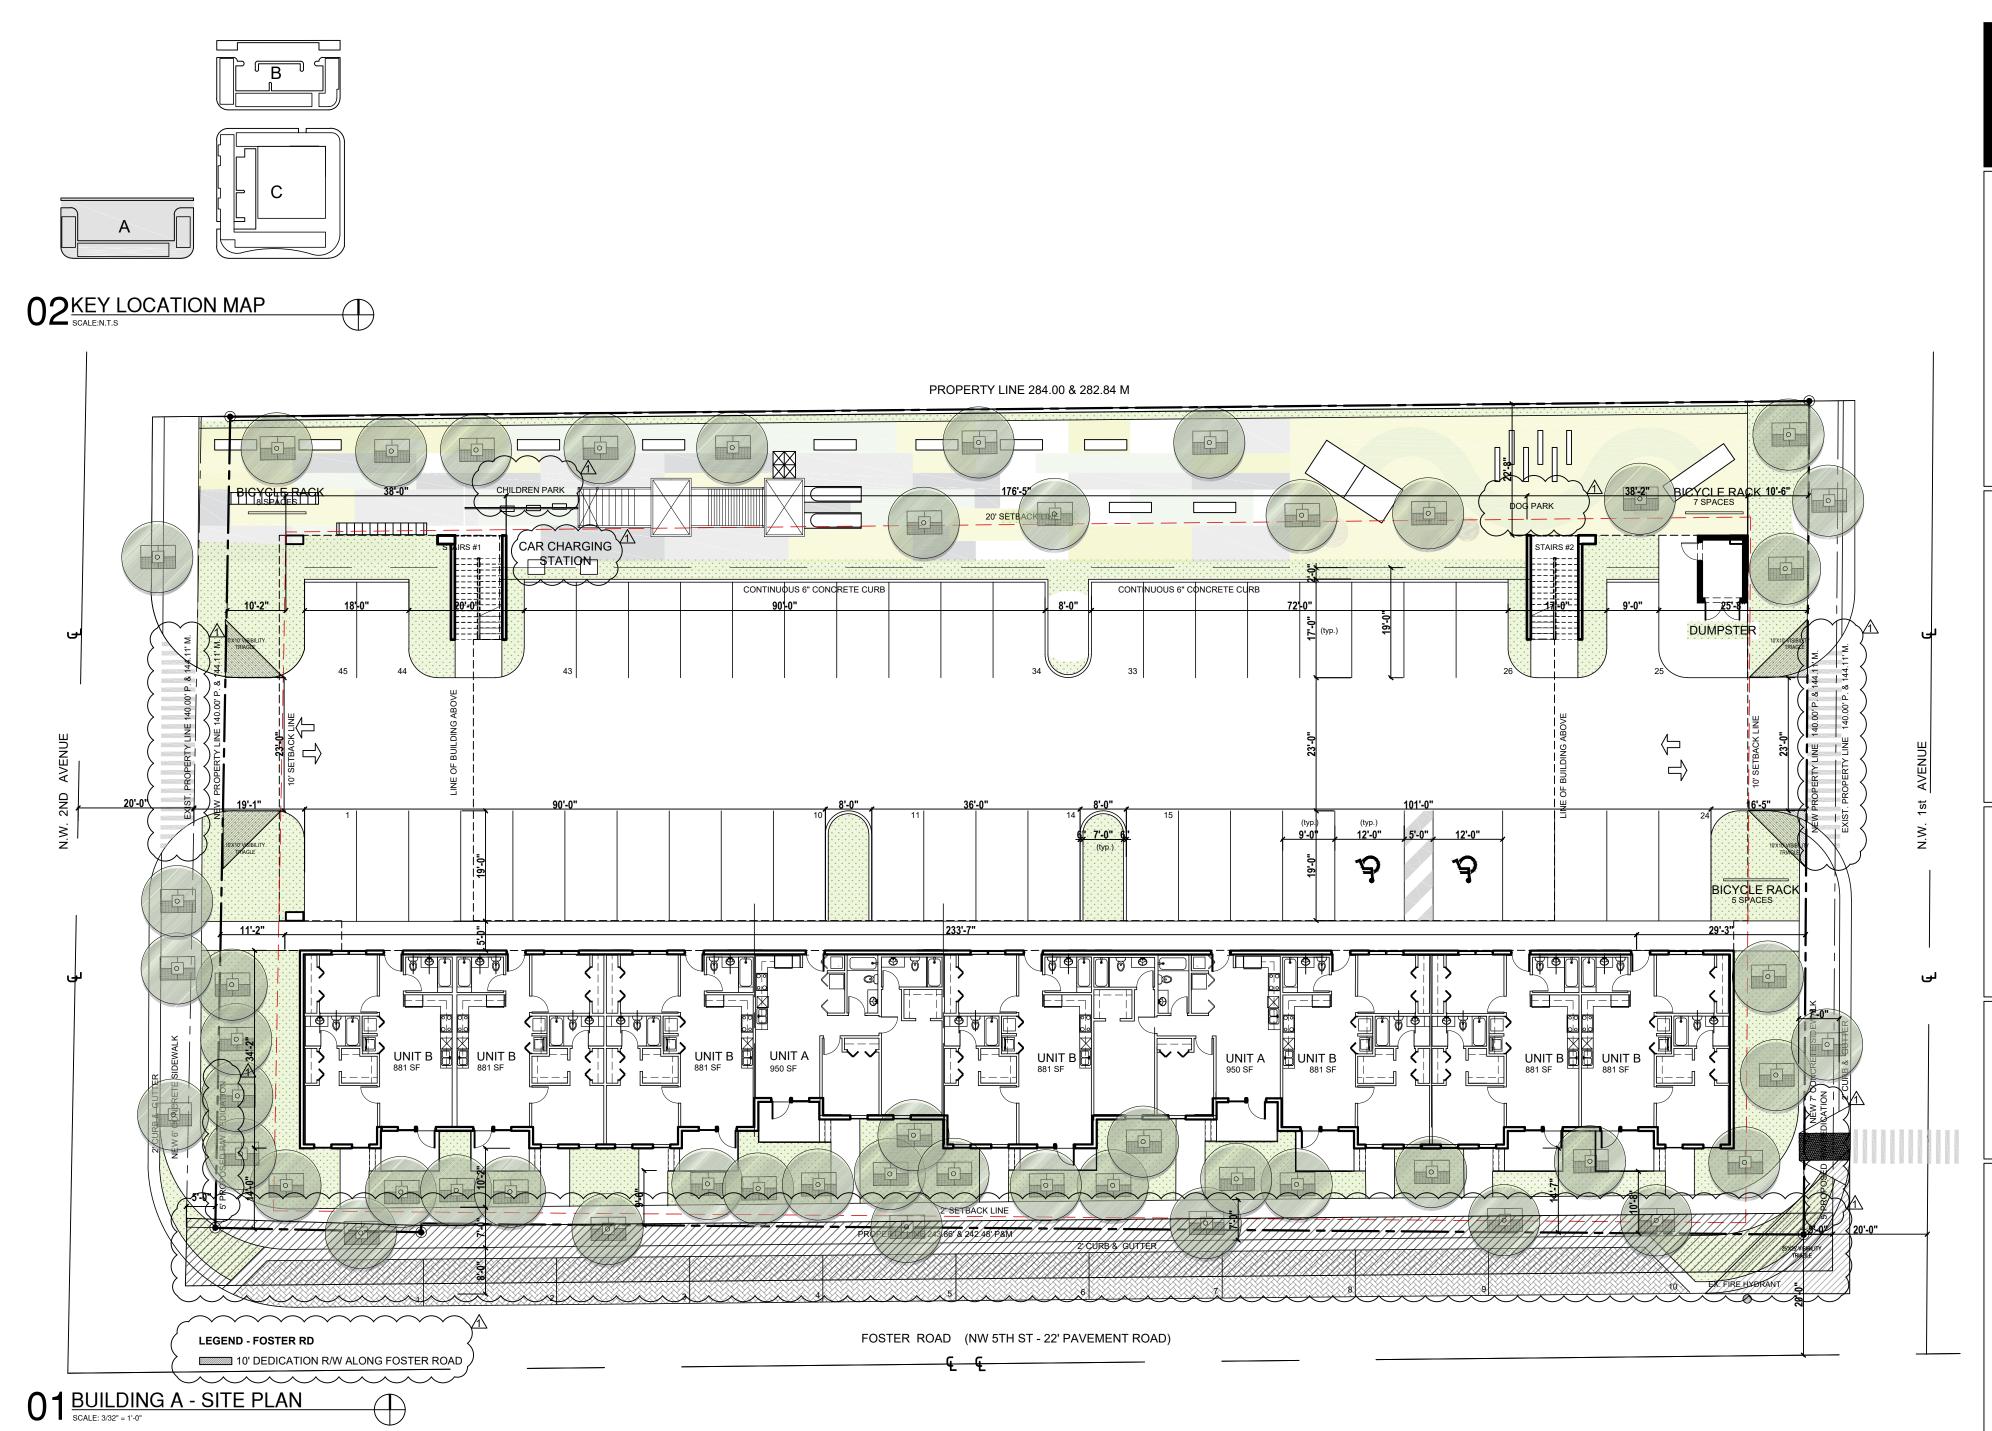

North Dixie Hwy. Hallandale Beach, FL 33009

COPYRIGHT 2005 ALL RIGHTS RESERVED. THESE
RAWWISE AND SECCEPTATIONS ARE INSTRUMENTS OF
RAWWISE AND SECCEPTATIONS ARE INSTRUMENTS OF
RIGHTS AND SECCEPTATIONS ARE INSTRUMENTS
REPORTED AS EXCEPTATION OF THE PROJECT OF
USED IN ANY MANAGES ON OTHER PROJECTS OF
REPORTED AS EXCEPTATION OF PRAYMINGS AND
REPORTED AS PARAMETERS AND
REPORTED AS PARAMETERS AND
REPORT AND SECTION OF PRAYMINGS AND
REPORT AND SECTION OF THE WITHING AND
REPORT AND SECTION OF THE WITHING CONCERN OF
REPORT AND SECTION OF THE WITHING CONCERN OF
REPORT AND SECTION OF THE WITHING CONCERN OF
REPORT AND SECTION OF THE WITHING AND
REPORT AND SECTION OF THE WITHING
REPORT AND SECTION O

REVISIONS

SITE APPROVAL

PROJECT NO. 18021 SHEET

LS-103

OF
SITE PLAN FIRE TRUCK
LIFE SAFETY PLAN





CFM ARCHITECTS
CRISTINA FANDIÑO AIA
A.R. No. 0014682
9950 SW 107th AVE, Suite # 200
Miami, FL, 33176
DATE: JULY 2018
TRE-30128773179
DRAWN BY: D.F
PROJECT MANAGER: C.F

LANDALE CITY CENTER toad and North Dixie Hwy. ndale Beach, FL 33009

COPYRIGHT 2005 ALL SIGHTS MESSENGED. THESE DRAWINGS, SECONDATIONS AS EXPERIENCE THESE STRAWNINGS AS SECONDATIONS AS EXPERIENCES FOR SERVICE AND SHALL SEE THE PROPERTY OF CHISTIAN AFRADION WHERE THE PROJECT WHICH THEY WERE REPROBLED IS DECLINED OR NOT THEY PROJECT SIGHT STRAWNINGS ON OTHER PROJECTS AS EXTENSIONS.

APPROPERTY COMPRISES TOOL OR STRIM AFRADION OF REPRODUCTIONS OF DRAWINGS AND SECURIOR WHICH THE ARROWS TO CREATING ARROWS OF PROMINED CONTINUED TO ASSESS TO CREATING ARROWS OF PROMINED CONTINUED TO ASSESS TO CREATING ARROWS OF PROMINED CONTINU