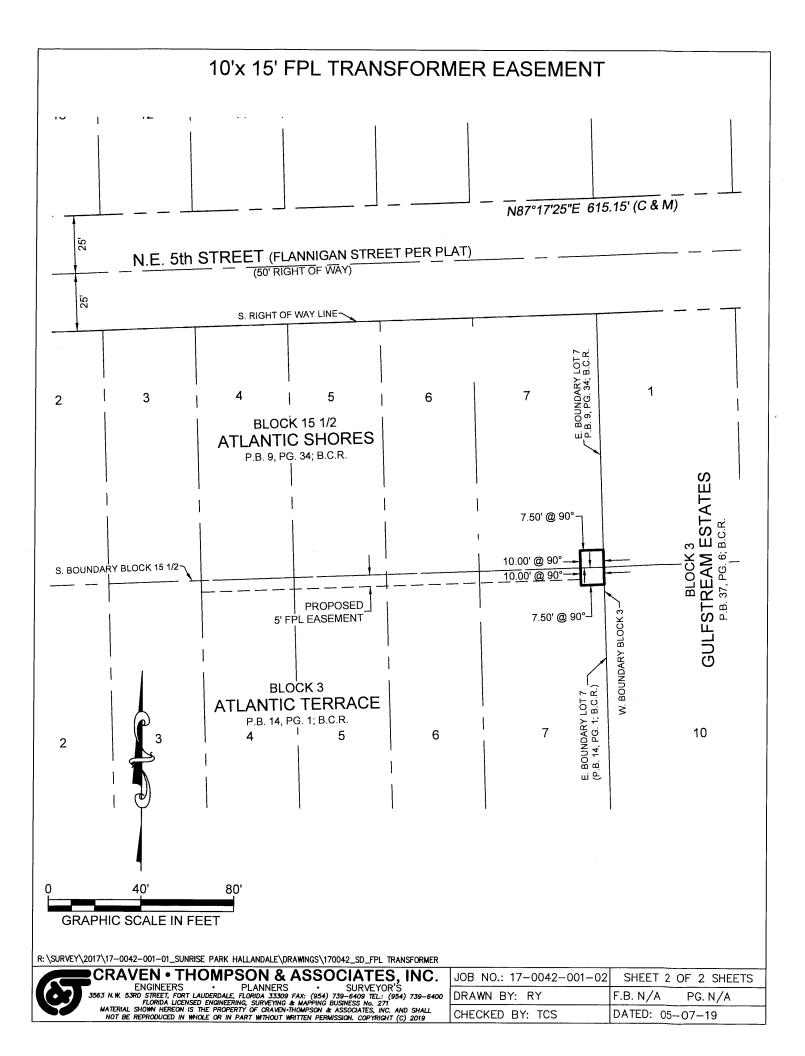

Reserved for Circuit Court

Indicate North

SEE ATTACHED SKETCH OF SURVEY AND LEGAL DESCRIPTION FOR:

- 1) 10'x 15' FPL TRANSFORMER GASEMENT
- 2) 5' FPL EASEMENT

AT SUNPISE PARK, 800 NE 5th STREET, HALLANDALE BEACH, FLORIDA. FOR: CITY OF HALLANDALE BEACH

## SKETCH AND DESCRIPTION 10'x15' FPL TRANSFORMER EASEMENT

### LEGAL DESCRIPTION:

THE NORTH 7.50 FEET OF THE EAST 10.00 FEET OF LOT 7, BLOCK 3, ATLANTIC TERRACE, ACCORDING TO THE PLAT THEREOF. AS RECORDED IN PLAT BOOK 14, PAGE 1, OF THE PUBLIC RECORDS OF BROWARD COUNTY, FLORIDA,

THE SOUTH 7.50 FEET OF THE EAST 10.00 FEET OF LOT 7, BLOCK 15 1/2, ATLANTIC SHORES, ACCORDING TO THE PLAT THEREOF AS RECORDED IN PLAT BOOK 9, PAGE 34 OF SAID PUBLIC RECORDS.

SAID LANDS SITUATE IN THE TOWN OF HALLANDALE BEACH, BROWARD COUNTY, FLORIDA. CONTAINING 150 SQUARE FEET OR 0.003 ACRES MORE OR LESS.