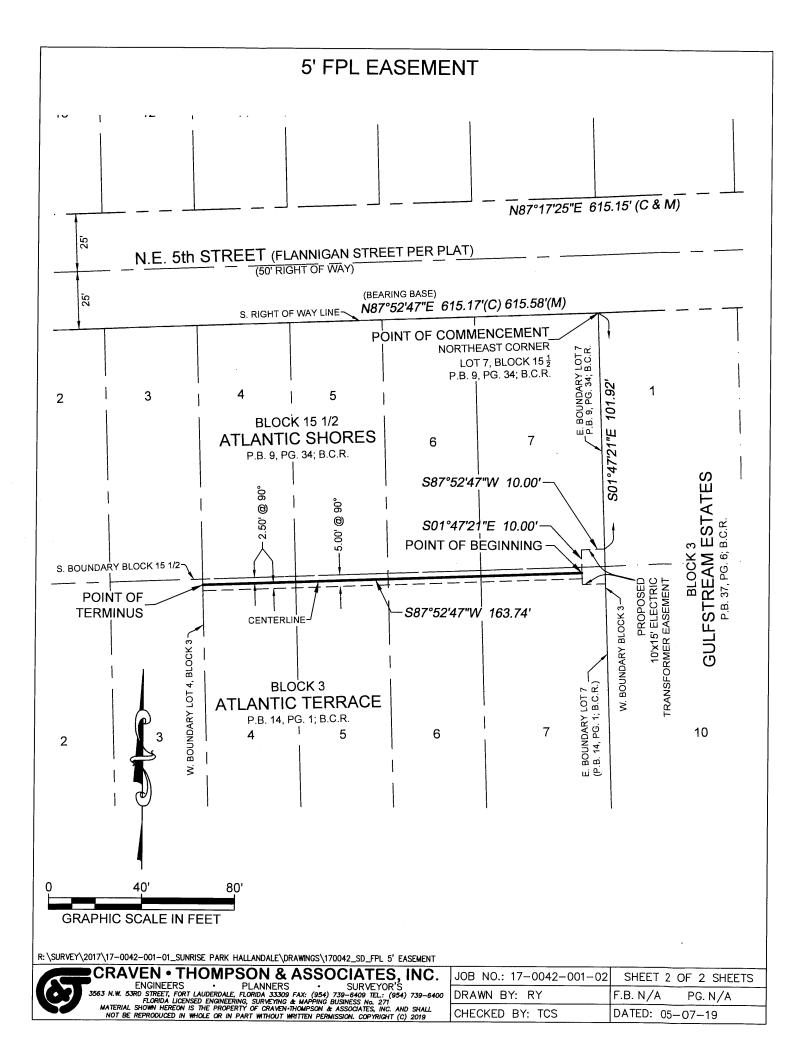

# SKETCH AND DESCRIPTION 5' FPL EASEMENT

## **LEGAL DESCRIPTION:**

A STRIP OF LAND 5.00 FEET IN WIDTH, BEING A PORTION OF LOTS 4 THROUGH 7, BLOCK 3, ATLANTIC TERRACE, ACCORDING TO THE PLAT THEREOF, AS RECORDED IN PLAT BOOK 14, PAGE 1, OF THE PUBLIC RECORDS OF BROWARD COUNTY, FLORIDA, LYING 2.5 FEET ON EACH SIDE OF AND PARALLEL WITH, WHEN MEASURED AT RIGHT ANGLES TO, THE FOLLOWING DESCRIBED CENTERLINE:

COMMENCE AT THE NORTHEAST CORNER OF LOT 7, BLOCK 15 1/2, ATLANTIC SHORES, ACCORDING TO THE PLAT THEREOF AS RECORDED IN PLAT BOOK 9, PAGE 34 OF SAID PUBLIC RECORDS; THENCE SOUTH 01'47'21" EAST ALONG THE EAST BOUNDARY OF SAID LOT 7, A DISTANCE OF 101.92 FEET; THENCE SOUTH 87°52'47" WEST ALONG THE NORTH BOUNDARY OF A PROPOSED ELECTRIC TRANSFORMER EASEMENT, A DISTANCE OF 10.00 FEET; THENCE SOUTH 01°47'21" EAST ALONG THE WEST BOUNDARY OF SAID PROPOSED ELECTRIC TRANSFORMER EASEMENT, A DISTANCE OF 10.00 FEET TO THE POINT OF BEGINNING OF SAID CENTERLINE; THENCE SOUTH 87°52'47" WEST ALONG A LINE LYING 2.50 FEET SOUTH OF AND PARALLEL WITH, WHEN MEASURED AT RIGHT ANGLES TO, THE SOUTH BOUNDARY OF SAID BLOCK 15 1/2, A DISTANCE OF 163.74 FEET TO THE POINT OF TERMINUS OF SAID CENTERLINE.

SAID LANDS SITUATE IN THE TOWN OF HALLANDALE BEACH, BROWARD COUNTY, FLORIDA. CONTAINING 819 SQUARE FEET OR 0.019 ACRES MORE OR LESS.