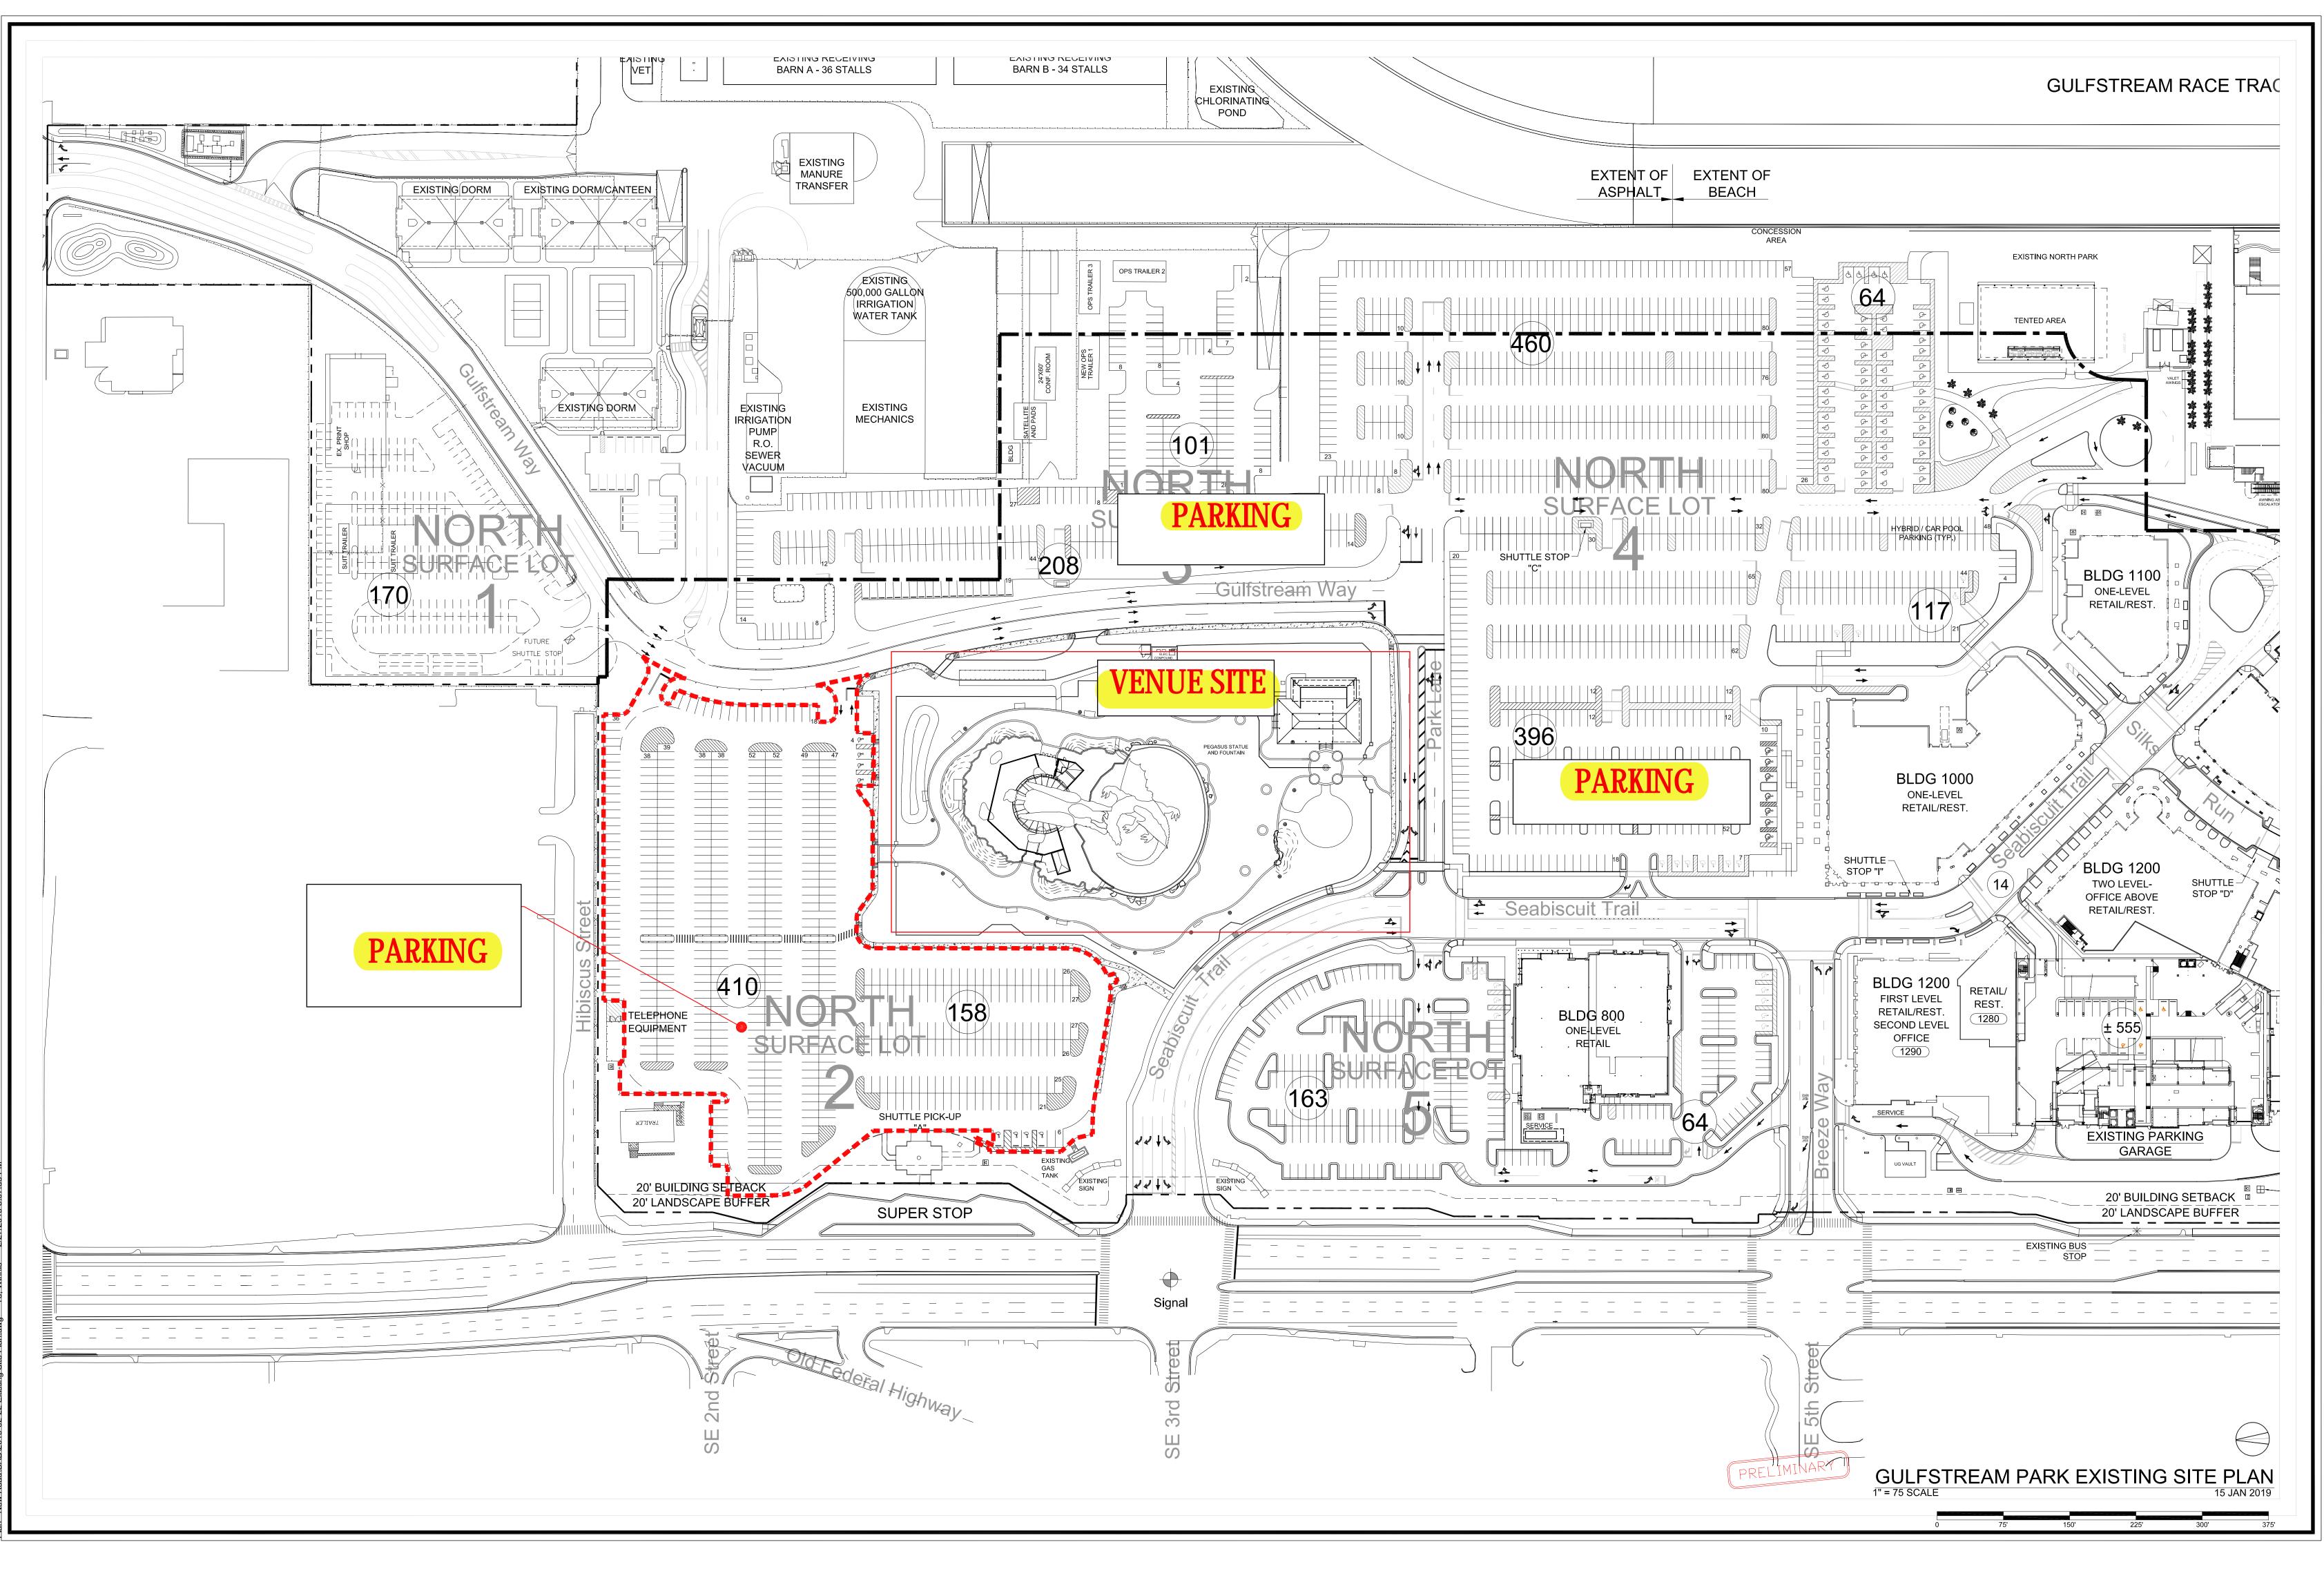

## Application Details

| Date of Application Submission: $9 - 10 - 19$ Folio #:   |                                                        |
|----------------------------------------------------------|--------------------------------------------------------|
| (Brow                                                    | vard County Property Appraiser (BCPA) Property ID No.) |
| Date(s) of event $10 - 12 - 15$ Hours of operation 8     | am/pm To: <u> </u>                                     |
| Type of event Concert                                    |                                                        |
| Location/Subject Property: Peqails Park                  |                                                        |
| Applicant's Name: Colin Pacburn                          | Phone: 212-470-876                                     |
| Email Address: <u>Colinnacourneyahoo.com</u>             |                                                        |
| Agent's Name (if applicable):                            | Phone:                                                 |
| Email Address:                                           |                                                        |
| Type of event 🗌 Indoor Event 📈 Outdoor E                 |                                                        |
| Description of proposed event: A concert por 2000 people | , at Pegalus fark                                      |
|                                                          |                                                        |

## **COVER LETTER**

To whom it may concern;

Please see attached event application and forms requested for the use of Pegasus Park at Gulfstream Park by Carnival Kingdom Miami for a concert on October 12<sup>th</sup> from 8pm to 4am.

September 11, 2019

Colin Raeburn Carnival Kingdom Miami 7216 Chesapeake Circle Boynton Beach FL 33436

> RE: <u>Oct. 12<sup>th</sup> concert</u> <u>Letter of Consent</u> *via email*

Dear Mr. Raeburn:

Please be advised that Gulfstream Park Racing Association, Inc. consents and hereby authorizes Carnival Kingdom Miami to do all that is necessary to stage a concert event on the Gulfstream Park property on October 12, 2019.