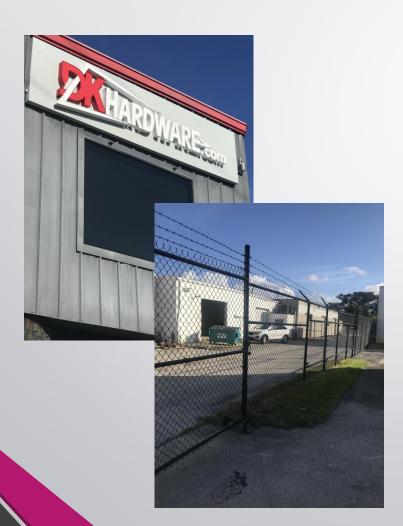

## Approved Former Façade Grant Program Applicants

- DK Hardware
- Kiperwas Family Trust
- Kora Group
- La Rotunda Office Condo
- Miami Mirrors & Windows (Sign)
- Planet Wash, LLC
- S&R Plaza
- Saphire & Elad Diamonds
- Shores Ent Bread Bakery
- Sunshine Daycare (Sign)
- Well Care Rehab

#### After Pictures

DK Hardware 208 NW 6<sup>th</sup> Avenue

Kiperwas Trust 200 NW 6<sup>th</sup> Avenue

Kora Group Services 412 S. Dixie Highway

Planet Wash, LLC 727 W Hallandale Beach BLVD.

Saphire & Elad Diamond, Inc. 100 NW 1st Avenue