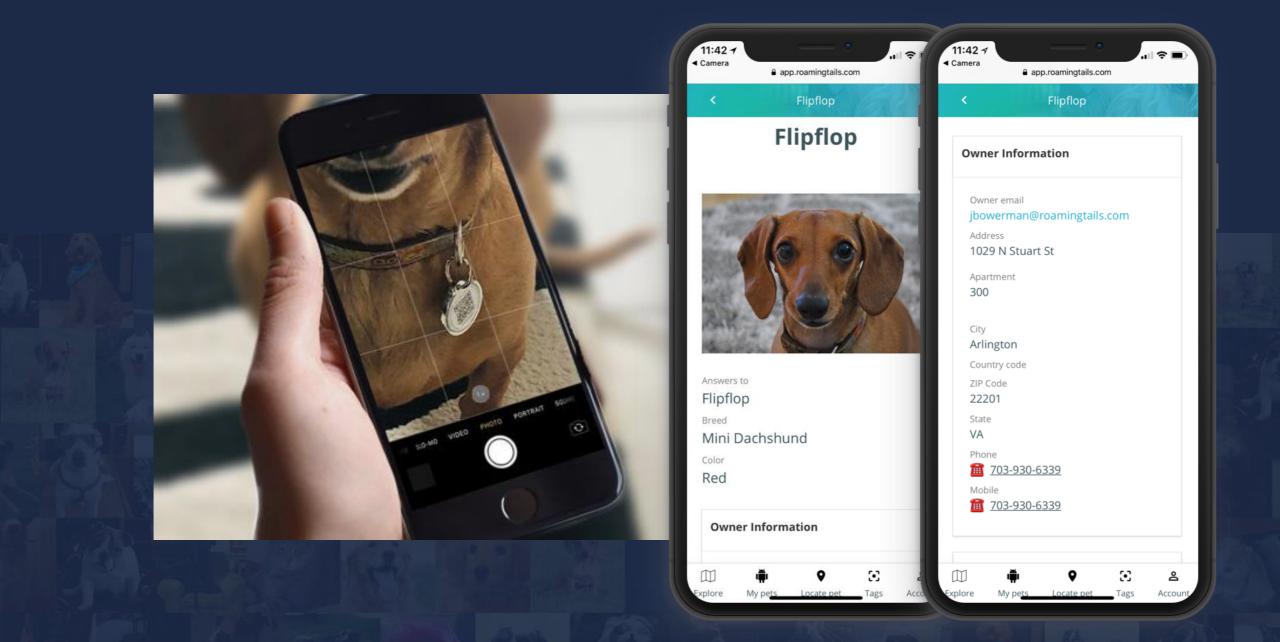

# Simply scan the QR code or TAP on the tag to find the pet and owner's information

## **MULTIPLE ALERTS**

The pet's owner is immediately alerted via email and text when their pet's tag is scanned with an interactive map showing the pet's location.

#### Help Bring Flipflop Home

Type: dog Age: 7 years, 1 month and 16 days old Breed: Mini Dachshund Color: Red More Info: app.roamingtails.com/pets/71

### **DIGITAL RECORDS**

Easily upload pet's rabies certificate and medical records and have 24/7 access to important pet-related information.