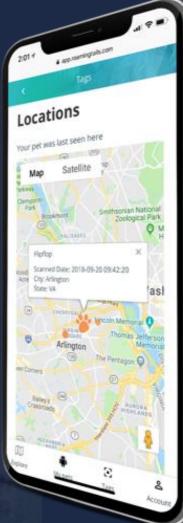

#### Lost Pet

Become alerted to your pet's location when their RoamingTail is scanned.

## **MULTIPLE ALERTS**

The pet's owner is immediately alerted via email and text when their pet's tag is scanned with an interactive map showing the pet's location.