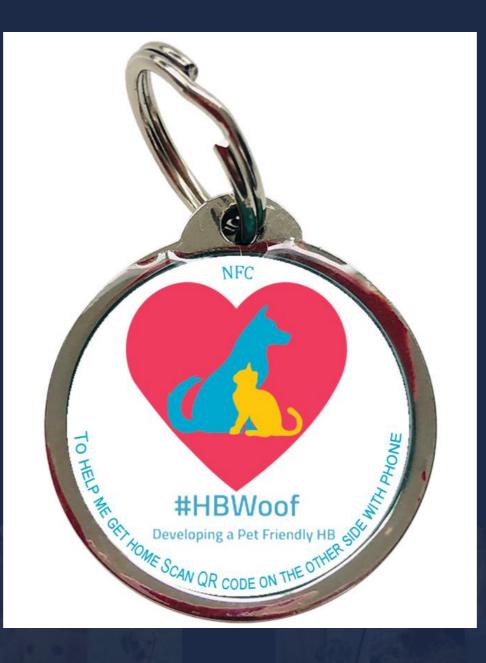

## OUR PURRFECT SOLUTION

Helping make Hallandale more pet friendly while providing a smart pet tag that alerts you to your pet's location and provides 24/7 access to your pet's medical records.

Added layer of protection that is pet friendly and fun!

#### Lost Pet

Become alerted to your pet's location when their RoamingTail is scanned.

#### 24/7 Access to Medical Records

Scan the RoamingTail to view pet's medical records.

# Simply scan the QR code or TAP on the tag to find the pet and owner's information