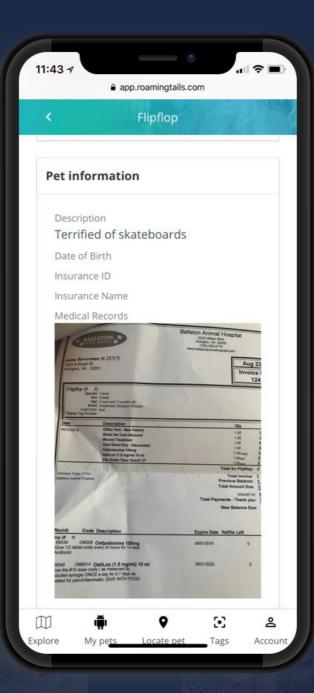

#### 24/7 Access to Medical Records

Scan the RoamingTail to view pet's medical records.

### **DIGITAL RECORDS**

Easily upload pet's rabies certificate and medical records and have 24/7 access to important pet-related information.