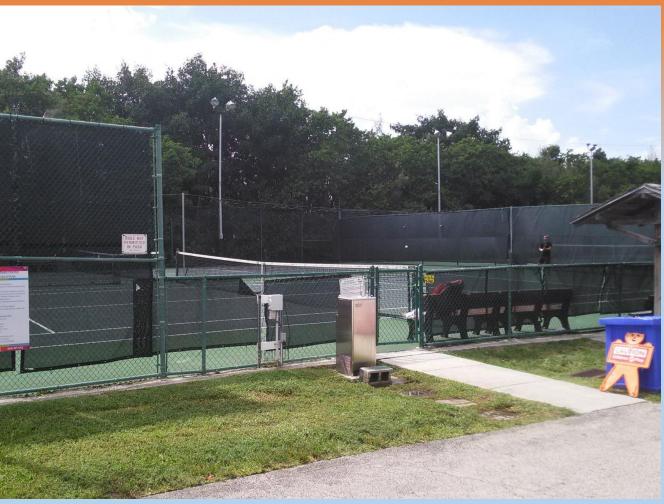

## GOLDEN ISLES TENNIS CENTER AND GOLDEN ISLES PARK







## GOLDEN ISLES TENNIS CENTER and GOLDEN ISLES PARK CONSTRUCTION BUDGET AND ESTIMATED COST

| 2011                    | 2014                    | 2019         |
|-------------------------|-------------------------|--------------|
| \$1.4 MILLION           | \$8.8 MILLION           | \$11 Million |
| Design and Construction | Design and Construction | Construction |

- Requirements for retention and on site storage of rainwater due to an increase in non-pervious areas as a result of numerous new hard surface areas associated with the project.
- Stronger foundations required due to poor soil conditions
- Estimated 40% increase in cost for labor and material over the past 5 years
- The plan for the tennis center was not developed during the initial design of the Parks Master Plan

| GMP C