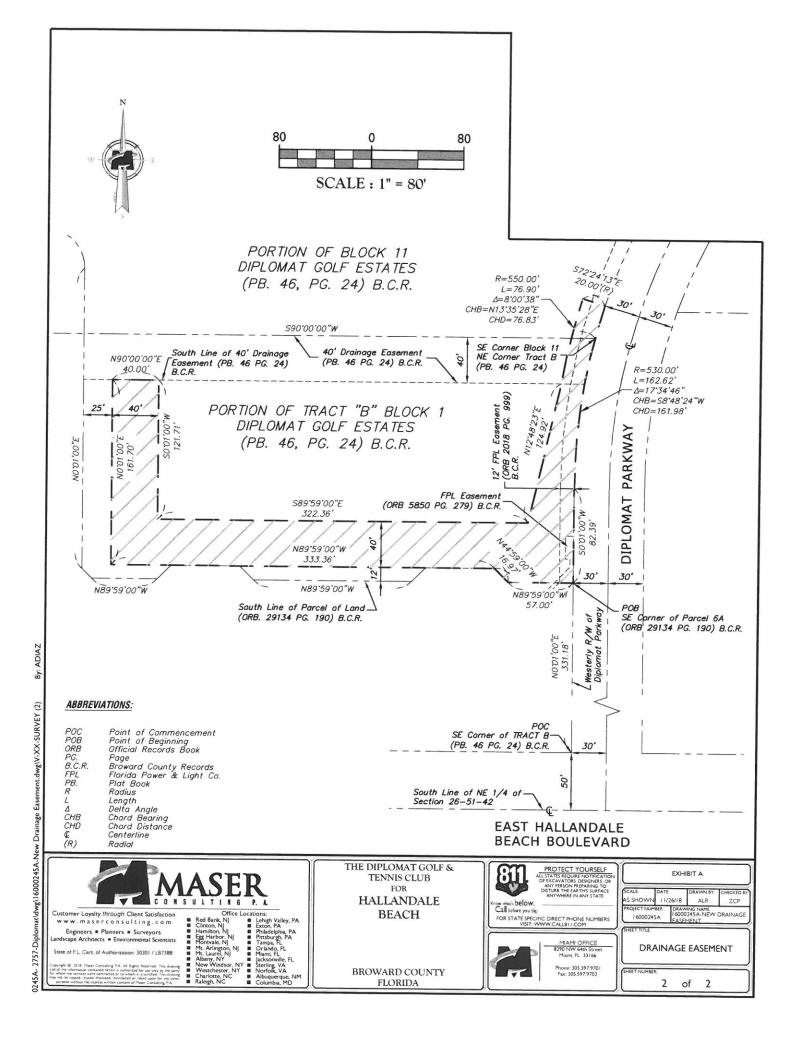

## LEGAL DESCRIPTION

A PORTION OF TRACT "B" BLOCK 1, TOGETHER WITH A PORTION OF BLOCK 11, AS SHOWN ON THE PLAT "DIPLOMAT GOLF ESTATES", AS RECORDED IN PLAT BOOK 46 AT PAGE 24, BROWARD COUNTY RECORDS, FLORIDA, BEING MORE PARTICULARLY DESCRIBED AS FOLLOWS:

COMMENCING AT THE SOUTHEAST CORNER OF SAID TRACT "B"; THENCE RUN NOO°01'00"E, ALONG THE WESTERLY RIGHT OF WAY LINE OF DIPLOMAT PARKWAY, AS SHOWN ON SAID PLAT, A DISTANCE OF 331.18 FEET TO THE POINT OF BEGINNING OF THE FOLLOWING DRAINAGE EASEMENT; THENCE DEPARTING SAID WESTERLY RIGHT OF WAY LINE N89°59'00"W, A DISTANCE OF 57.00 FEET; THENCE N44°59'00"W A DISTANCE OF 16.97 FEET; THENCE N89°59'00"W A DISTANCE OF 333.36 FEET; THENCE NOO'01'00"E A DISTANCE OF 161.70 FEET TO A POINT ON THE SOUTH LINE OF THE EXISTING 40 FEET DRAINAGE EASEMENT AS SHOWN ON SAID PLAT; THENCE N90°00'00"E, ALONG SAID SOUTH LINE OF THE 40 FEET DRAINAGE EASEMENT, A DISTANCE OF 40.00 FEET; THENCE SOO'01'00"W A DISTANCE OF 121.71 FEET; THENCE S89'59'00"E A DISTANCE OF 322.36 FEET; THENCE N12'48'23"E A DISTANCE OF 124.92 FEET TO A POINT OF A NON-TANGENCY CURVE CONCAVE TO THE SOUTHEAST HAVING A RADIUS OF 550.00 FEET; THENCE ALONG SAID CURVE TO THE RIGHT FOR A DISTANCE OF 76.90 FEET THROUGH A CENTRAL ANGLE OF 08'00'38" AND A CHORD BEARING OF N13'35'28"E AND A CHORD DISTANCE OF 76.83 FEET TO A POINT; THENCE S72'24'13"E, ALONG A RADIAL LINE, A DISTANCE OF 20.00 FEET TO A POINT OF CURVATURE CONCAVE TO THE SOUTHEAST HAVING A RADIUS OF 530.00 FEET, THENCE TO THE LEFT ALONG SAID CURVE A DISTANCE OF 162.62 FEET THROUGH A CENTRAL ANGLE OF 17.34'46", HAVING A CHORD BEARING OF SO8'48'24"W AND A CHORD DISTANCE OF 161.98 FEET TO A POINT OF TANGENCY, THE LAST DESCRIBED CURVE IS COINCIDENT WITH THE WESTERLY RIGHT OF WAY OF DIPLOMAT PARKWAY; THENCE SOO'01'00"W, ALONG SAID WESTERLY RIGHT OF WAY OF DIPLOMAT PARKWAY, A DISTANCE OF 82.39 FEET TO THE POINT OF BEGINNING.

SAID PARCEL OF LAND CONTAINING 26624 SQUARE FEET (0.6 ACRES) MORE OR LESS.

## SURVEYOR'S NOTES:

THIS IS NOT A BOUNDARY SURVEY.

BEARINGS AS SHOWN HEREON ARE BASED ON ASSUMED SYSTEM WHEREBY THE WESTERLY RIGHT OF WAY OF DIPLOMAT PARKWAY, BEARS NOO'01'00"E.

BROWARD COUNTY FLORIDA

THE DIPLOMAT GOLF & TENNIS CLUB FOR HALLANDALE **BEACH** 

DRAINAGE EASEMENT

of 2

Drainage 6000245A-New