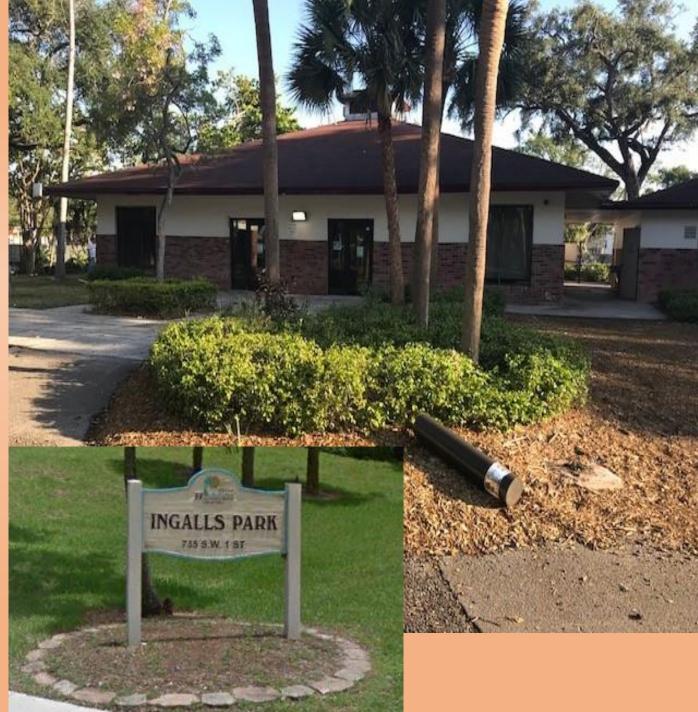

#### **HALLANDALE BEACH - 2014**

|                     | SECTION | PROJECT COSTS<br>B&A<br>\$ (M) | PROJECT COSTS<br>COHB<br>\$ (M) | EST. COMPLETE DATE | STATUS       |
|---------------------|---------|--------------------------------|---------------------------------|--------------------|--------------|
| Sunset Park         | sw      | .02                            | .55                             | 4/17               | Completed    |
| Ingalls Park        | SW      | .33                            | 1.9                             | 5/19               | Construction |
| Peter Bluesten Park | SE      | 15.2                           | 36.5                            | 7/19               | Construction |
| GI Tennis Center    | SE      | .43                            | 7.2                             | 2/20               | Permitting   |
| GI Park             | SE      | 1.0                            | 1.6                             | 2/20               | Permitting   |
| Historic Village    | sw      | .03                            | .58                             | TBD                | Development  |
| Chaves Lake         | NМ      | 1.4                            | 3.6                             | TBD                | Development  |
| Sunrise Park        | NE      | .01                            | 2.7                             | 1/20               | Design       |
| Parks Total         |         | \$18.42                        | \$54.6                          |                    |              |
| Staffing            |         |                                | \$1.7                           |                    |              |
| Program Contingency |         |                                | \$1.1                           |                    |              |
| Grand Total         |         |                                | \$57.4                          |                    |              |