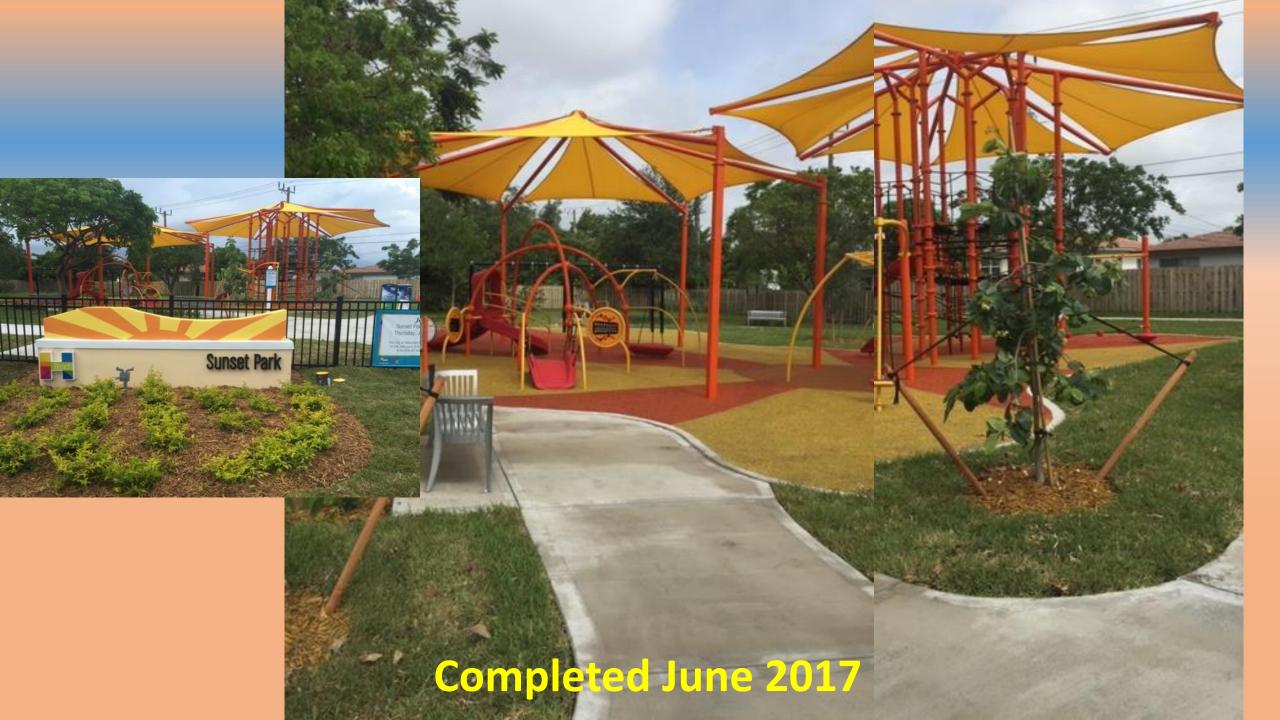

#### **HALLANDALE BEACH - 2014**

|                     | SECTION | PROJECT COSTS<br>B&A<br>\$ (M) | PROJECT COSTS<br>COHB<br>\$ (M) | EST. COMPLETE DATE | STATUS       |
|---------------------|---------|--------------------------------|---------------------------------|--------------------|--------------|
| Sunset Park         | sw      | .02                            | .55                             | 4/17               | Completed    |
| Ingalls Park        | SW      | .33                            | 1.9                             | 5/19               | Construction |
| Peter Bluesten Park | SE      | 15.2                           | 36.5                            | 7/19               | Construction |
| GI Tennis Center    | SE      | .43                            | 7.2                             | 2/20               | Permitting   |
| GI Park             | SE      | 1.0                            | 1.6                             | 2/20               | Permitting   |
| Historic Village    | sw      | .03                            | .58                             | TBD                | Development  |
| Chaves Lake         | NМ      | 1.4                            | 3.6                             | TBD                | Development  |
| Sunrise Park        | NE      | .01                            | 2.7                             | 1/20               | Design       |
| Parks Total         |         | \$18.42                        | \$54.6                          |                    |              |
| Staffing            |         |                                | \$1.7                           |                    |              |
| Program Contingency |         |                                | \$1.1                           |                    |              |
| Grand Total         |         |                                | \$57.4                          |                    |              |