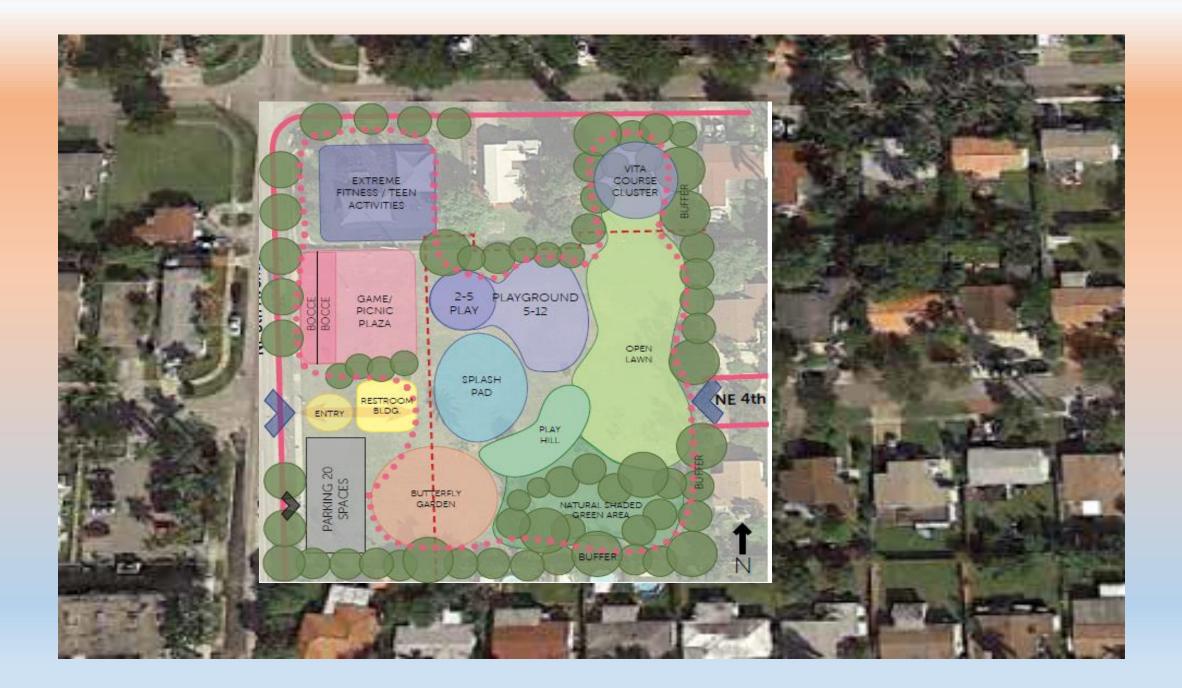

#### GOLDEN ISLES TENNIS CENTER AND PARK

## GOLDEN ISLES TENNIS CENTER AND GOLDEN ISLES PARK

- Construction drawings have been submitted for permitting
- Commission presentation for GMP approval Feb. 2019
- Estimated Tennis Center and Park closing March 2019
- Estimated Commencement of Construction April 2019