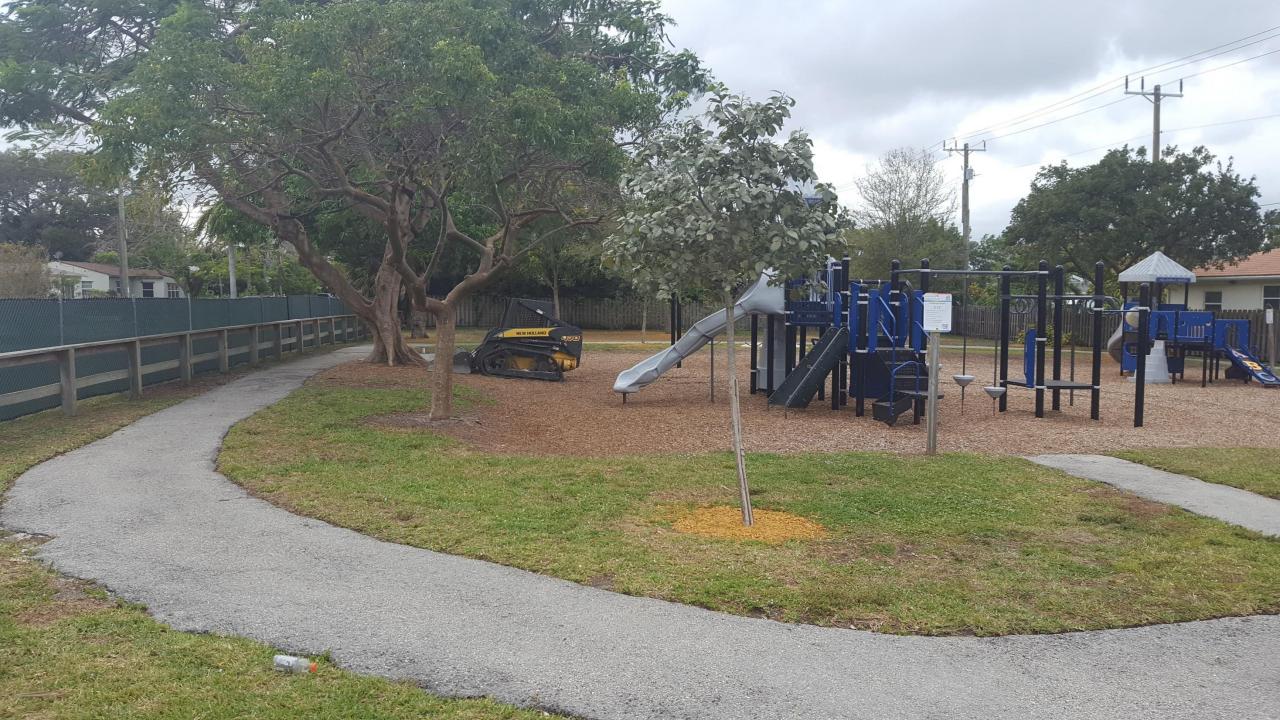

#### **HALLANDALE BEACH - 2014**

|                     | SECTION | PROJECT COSTS<br>B&A<br>\$ (M) | PROJECT COSTS<br>COHB<br>\$ (M) | EST. COMPLETE DATE | STATUS       |
|---------------------|---------|--------------------------------|---------------------------------|--------------------|--------------|
| Sunset Park         | sw      | .02                            | .55                             | 4/17               | Completed    |
| Ingalls Park        | SW      | .33                            | 1.9                             | 5/19               | Construction |
| Peter Bluesten Park | SE      | 15.2                           | 36.5                            | 7/19               | Construction |
| GI Tennis Center    | SE      | .43                            | 7.2                             | 2/20               | Permitting   |
| GI Park             | SE      | 1.0                            | 1.6                             | 2/20               | Permitting   |
| Historic Village    | sw      | .03                            | .58                             | TBD                | Development  |
| Chaves Lake         | NМ      | 1.4                            | 3.6                             | TBD                | Development  |
| Sunrise Park        | NE      | .01                            | 2.7                             | 1/20               | Design       |
| Parks Total         |         | \$18.42                        | \$54.6                          |                    |              |
| Staffing            |         |                                | \$1.7                           |                    |              |
| Program Contingency |         |                                | \$1.1                           |                    |              |
| Grand Total         |         |                                | \$57.4                          |                    |              |