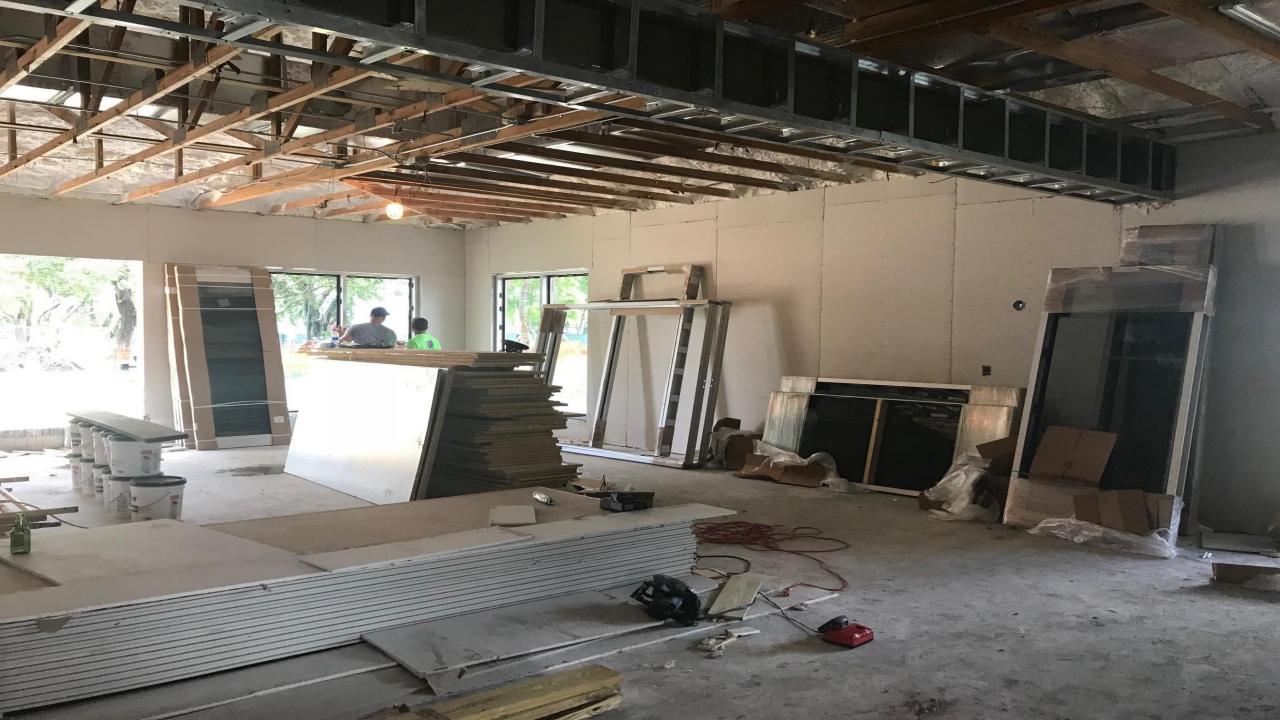

#### **HALLANDALE BEACH - 2014**

|                     | SECTION | PROJECT COSTS<br>B&A<br>\$ (M) | PROJECT COSTS<br>COHB<br>\$ (M) | EST. COMPLETE DATE | STATUS       |
|---------------------|---------|--------------------------------|---------------------------------|--------------------|--------------|
| Sunset Park         | sw      | .02                            | .55                             | 4/17               | Completed    |
| Ingalls Park        | SW      | .33                            | 1.9                             | 5/19               | Construction |
| Peter Bluesten Park | SE      | 15.2                           | 36.5                            | 7/19               | Construction |
| GI Tennis Center    | SE      | .43                            | 7.2                             | 2/20               | Permitting   |
| GI Park             | SE      | 1.0                            | 1.6                             | 2/20               | Permitting   |
| Historic Village    | sw      | .03                            | .58                             | TBD                | Development  |
| Chaves Lake         | NМ      | 1.4                            | 3.6                             | TBD                | Development  |
| Sunrise Park        | NE      | .01                            | 2.7                             | 1/20               | Design       |
| Parks Total         |         | \$18.42                        | \$54.6                          |                    |              |
| Staffing            |         |                                | \$1.7                           |                    |              |
| Program Contingency |         |                                | \$1.1                           |                    |              |
| Grand Total         |         |                                | \$57.4                          |                    |              |