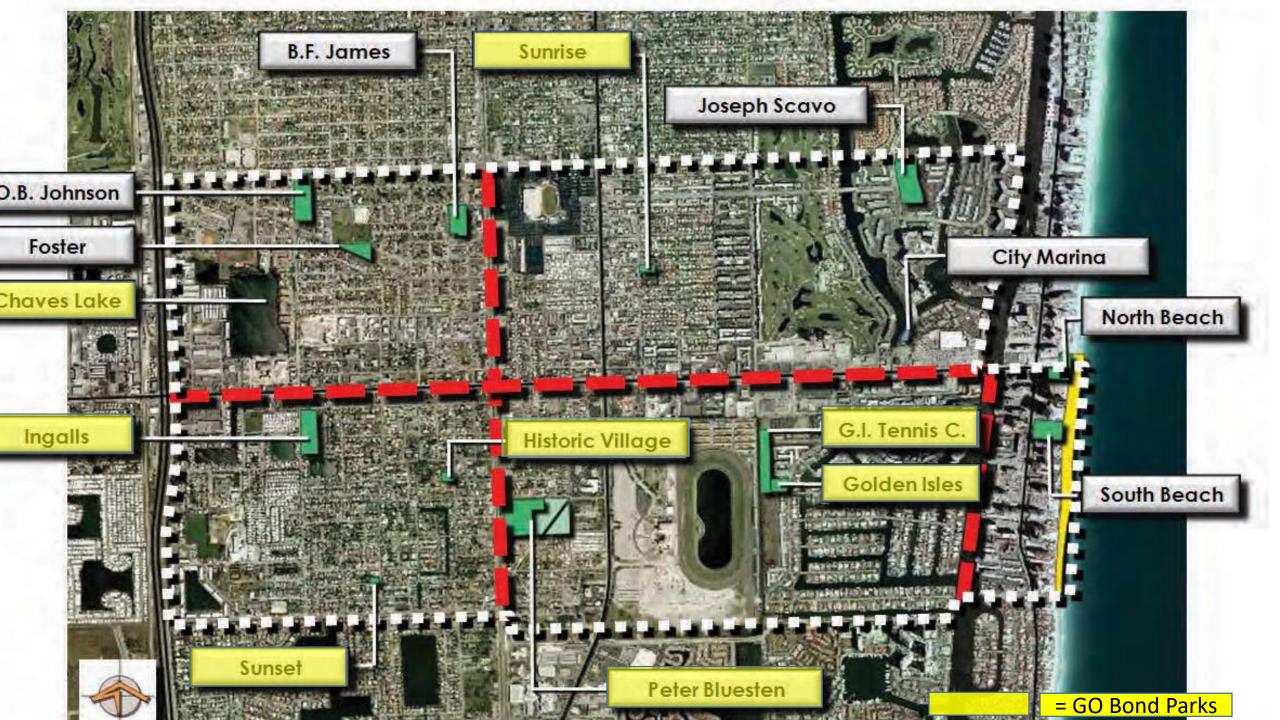

#### **HALLANDALE BEACH - 2014**

|                     | SECTION | PROJECT COSTS<br>B&A<br>\$ (M) | PROJECT COSTS<br>COHB<br>\$ (M) | EST. COMPLETE DATE | STATUS       |
|---------------------|---------|--------------------------------|---------------------------------|--------------------|--------------|
| Sunset Park         | sw      | .02                            | .55                             | 4/17               | Completed    |
| Ingalls Park        | SW      | .33                            | 1.9                             | 5/19               | Construction |
| Peter Bluesten Park | SE      | 15.2                           | 36.5                            | 7/19               | Construction |
| GI Tennis Center    | SE      | .43                            | 7.2                             | 2/20               | Permitting   |
| GI Park             | SE      | 1.0                            | 1.6                             | 2/20               | Permitting   |
| Historic Village    | sw      | .03                            | .58                             | TBD                | Development  |
| Chaves Lake         | NМ      | 1.4                            | 3.6                             | TBD                | Development  |
| Sunrise Park        | NE      | .01                            | 2.7                             | 1/20               | Design       |
| Parks Total         |         | \$18.42                        | \$54.6                          |                    |              |
| Staffing            |         |                                | \$1.7                           |                    |              |
| Program Contingency |         |                                | \$1.1                           |                    |              |
| Grand Total         |         |                                | \$57.4                          |                    |              |