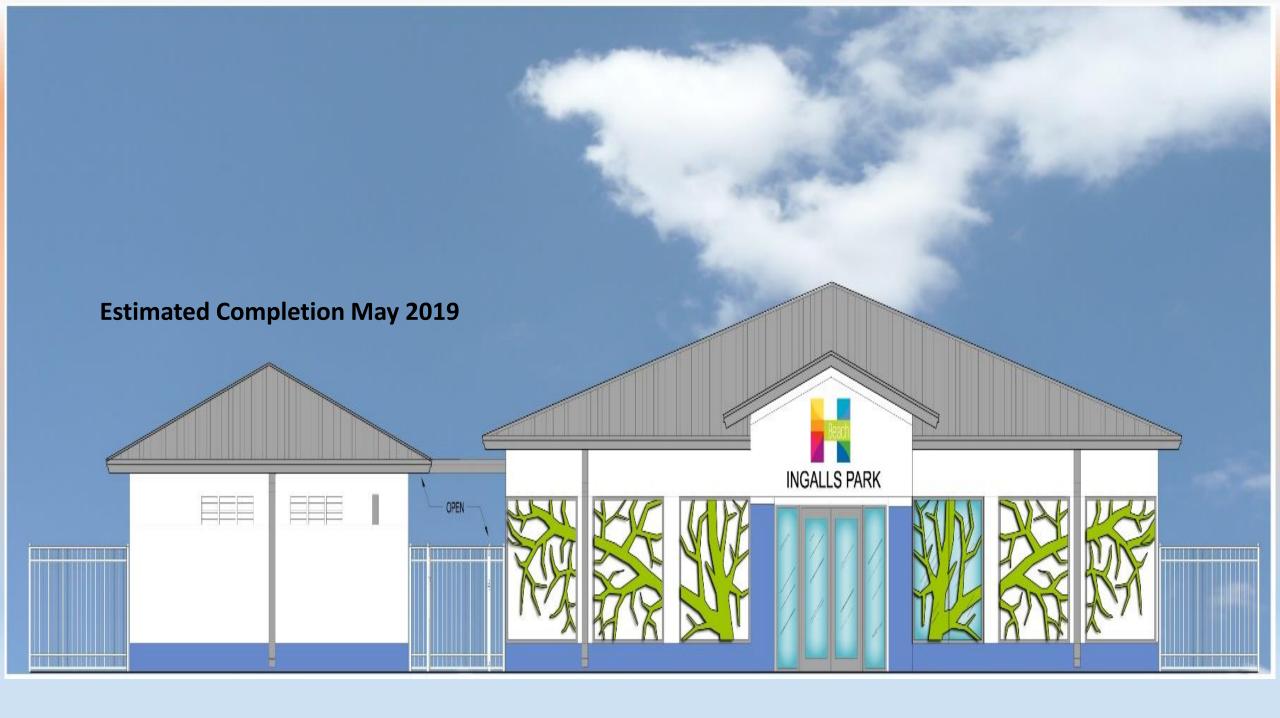

#### **HALLANDALE BEACH - 2014**

|                     | SECTION | PROJECT COSTS<br>B&A<br>\$ (M) | PROJECT COSTS<br>COHB<br>\$ (M) | EST. COMPLETE DATE | STATUS       |
|---------------------|---------|--------------------------------|---------------------------------|--------------------|--------------|
| Sunset Park         | sw      | .02                            | .55                             | 4/17               | Completed    |
| Ingalls Park        | SW      | .33                            | 1.9                             | 5/19               | Construction |
| Peter Bluesten Park | SE      | 15.2                           | 36.5                            | 7/19               | Construction |
| GI Tennis Center    | SE      | .43                            | 7.2                             | 2/20               | Permitting   |
| GI Park             | SE      | 1.0                            | 1.6                             | 2/20               | Permitting   |
| Historic Village    | sw      | .03                            | .58                             | TBD                | Development  |
| Chaves Lake         | NМ      | 1.4                            | 3.6                             | TBD                | Development  |
| Sunrise Park        | NE      | .01                            | 2.7                             | 1/20               | Design       |
| Parks Total         |         | \$18.42                        | \$54.6                          |                    |              |
| Staffing            |         |                                | \$1.7                           |                    |              |
| Program Contingency |         |                                | \$1.1                           |                    |              |
| Grand Total         |         |                                | \$57.4                          |                    |              |