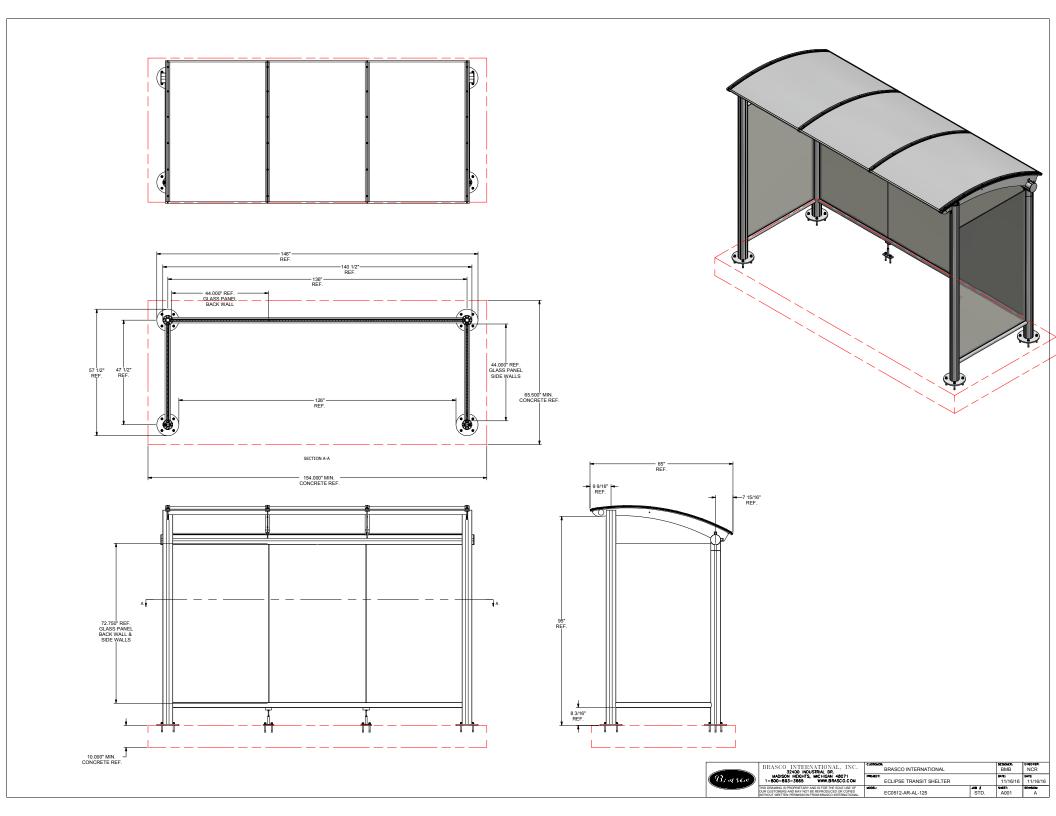

#### PRODUCT INFORMATION AND SPECIFICATIONS

| НА                                                 | LLAN    | DALE B | EACH B       | US SHELTER        | S - PRODU           | JCT INFOR | MATION AN                   | ND SPECIFICATION                                      | ONS                     |
|----------------------------------------------------|---------|--------|--------------|-------------------|---------------------|-----------|-----------------------------|-------------------------------------------------------|-------------------------|
| BROW<br>ARD<br>COUN<br>TY<br>BUS<br>STOP<br>I.D. # | SR<br># | SIDE   | MILE<br>POST | DESCRIPT<br>ION   | MODEL               | COLOR     | MANUFA<br>CTURER            | PRODUCT<br>DRAWING OR<br>SPECIFICATI<br>ONS<br>NUMBER | TRASH<br>RECEP<br>TACLE |
| 3354                                               | SR<br>5 | EAST   | 0.169        | 5' Bus<br>Shelter | Eclipse -<br>Arched | Silver    | BRASCO<br>Internatio<br>nal | EC0512-AR-<br>AL-125                                  | NO                      |
| 3358                                               | SR<br>5 | EAST   | 0.843        | 5' Bus<br>Shelter | Eclipse -<br>Arched | Silver    | BRASCO<br>Internatio<br>nal | EC0512-AR-<br>AL-125                                  | NO                      |