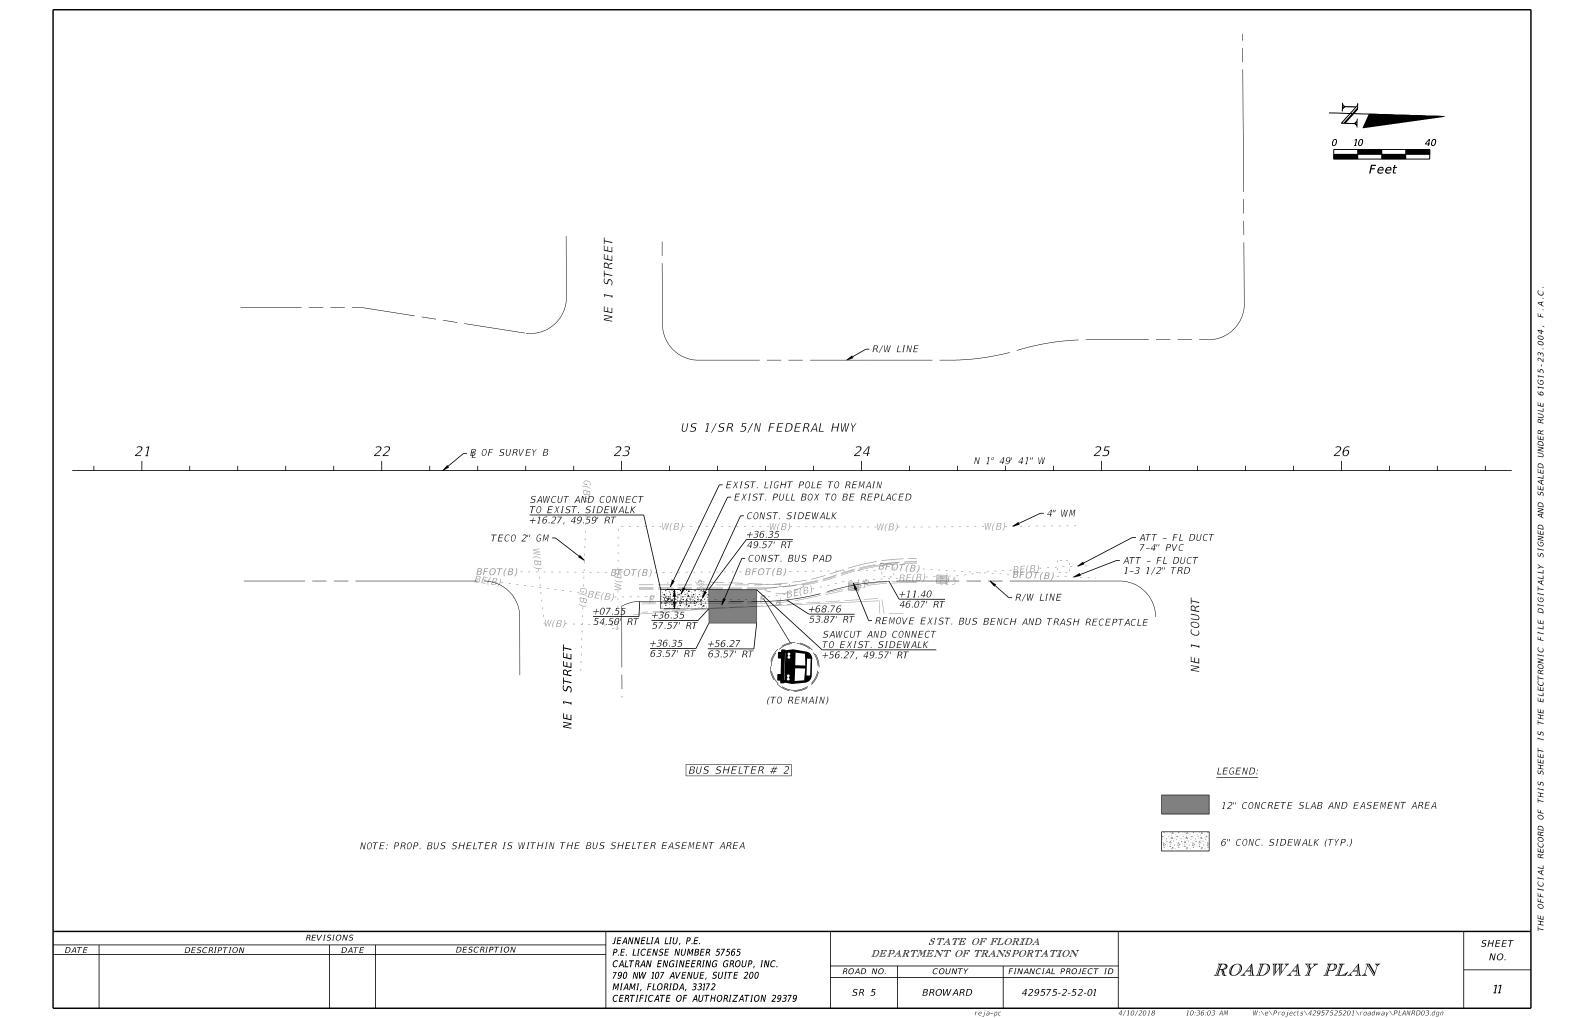

#### Location 2 (Broward County Bus Stop I.D. #3358) at SR-5 Mile Post 0.843

**SECTION NO.: 86010000** 429575-2-52-01 FM No.(s):

AGENCY: CITY OF HALLANDALE BEACH S.R. No.: SR-5 / US-1

#### **CONSTRUCTION PLANS**

Construction Plans prepared by Caltran Engineering Group dated April 10, 2018, as approved by the DEPARTMENT.

Construction Plans (attached)

#### Sheets Included:

| PDF Page Number (#) | Plan Sheet (#) | Sheet(s) Description                        |
|---------------------|----------------|---------------------------------------------|
| 17                  | A001           | ECLIPSE TRANSIT SHELTER                     |
| 18                  | A001           | ECLIPSE BENCH                               |
| 19                  | 1              | KEY SHEET                                   |
| 20                  | 9              | GENERAL NOTES                               |
| 21                  | 10             | ROADWAY PLAN                                |
| 22                  | 11             | ROADWAY PLAN                                |
| 23                  | SQ-1           | SUMMARY OF QUANTITIES                       |
| 24                  | SQ-2           | SUMMARY OF QUANTITIES                       |
| 25                  | SQ-4           | SUMMARY OF QUANTITIES                       |
| 26                  | SQ-5           | SUMMARY OF QUANTITIES                       |
| 27                  | SQ-6           | SUMMARY OF QUANTITIES                       |
| 28<br>29            | SQ-8<br>SQ-9   | SUMMARY OF QUANTITIES SUMMARY OF QUANTITIES |