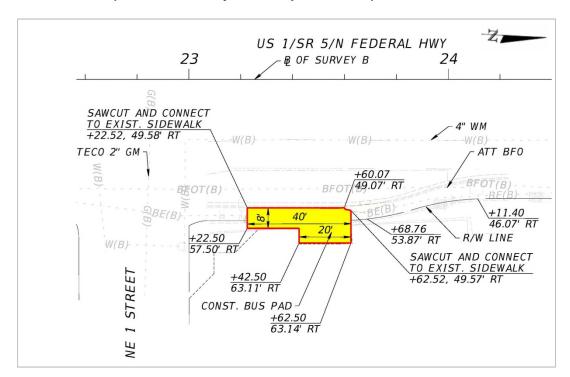

#### Location 2 (Broward County Bus Stop I.D. #3358) at SR-5 Mile Post 0.843

**SECTION NO.: 86010000** 429575-2-52-01 FM No.(s):

AGENCY: CITY OF HALLANDALE BEACH S.R. No.: SR-5 / US-1