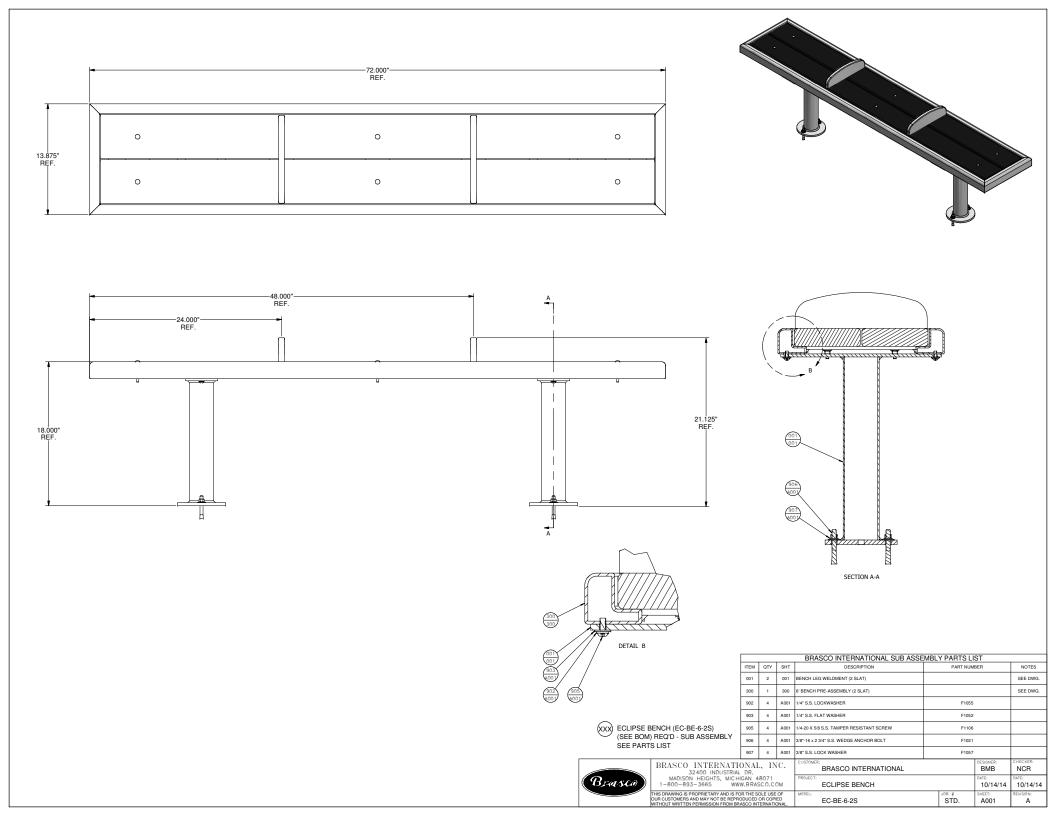

#### PRODUCT INFORMATION AND SPECIFICATIONS

| НА                                                 | LLAN    | DALE B | EACH B       | US SHELTER        | S - PRODU           | JCT INFOR | MATION AN                   | ND SPECIFICATION                                      | ONS                     |
|----------------------------------------------------|---------|--------|--------------|-------------------|---------------------|-----------|-----------------------------|-------------------------------------------------------|-------------------------|
| BROW<br>ARD<br>COUN<br>TY<br>BUS<br>STOP<br>I.D. # | SR<br># | SIDE   | MILE<br>POST | DESCRIPT<br>ION   | MODEL               | COLOR     | MANUFA<br>CTURER            | PRODUCT<br>DRAWING OR<br>SPECIFICATI<br>ONS<br>NUMBER | TRASH<br>RECEP<br>TACLE |
| 3354                                               | SR<br>5 | EAST   | 0.169        | 5' Bus<br>Shelter | Eclipse -<br>Arched | Silver    | BRASCO<br>Internatio<br>nal | EC0512-AR-<br>AL-125                                  | NO                      |
| 3358                                               | SR<br>5 | EAST   | 0.843        | 5' Bus<br>Shelter | Eclipse -<br>Arched | Silver    | BRASCO<br>Internatio<br>nal | EC0512-AR-<br>AL-125                                  | NO                      |