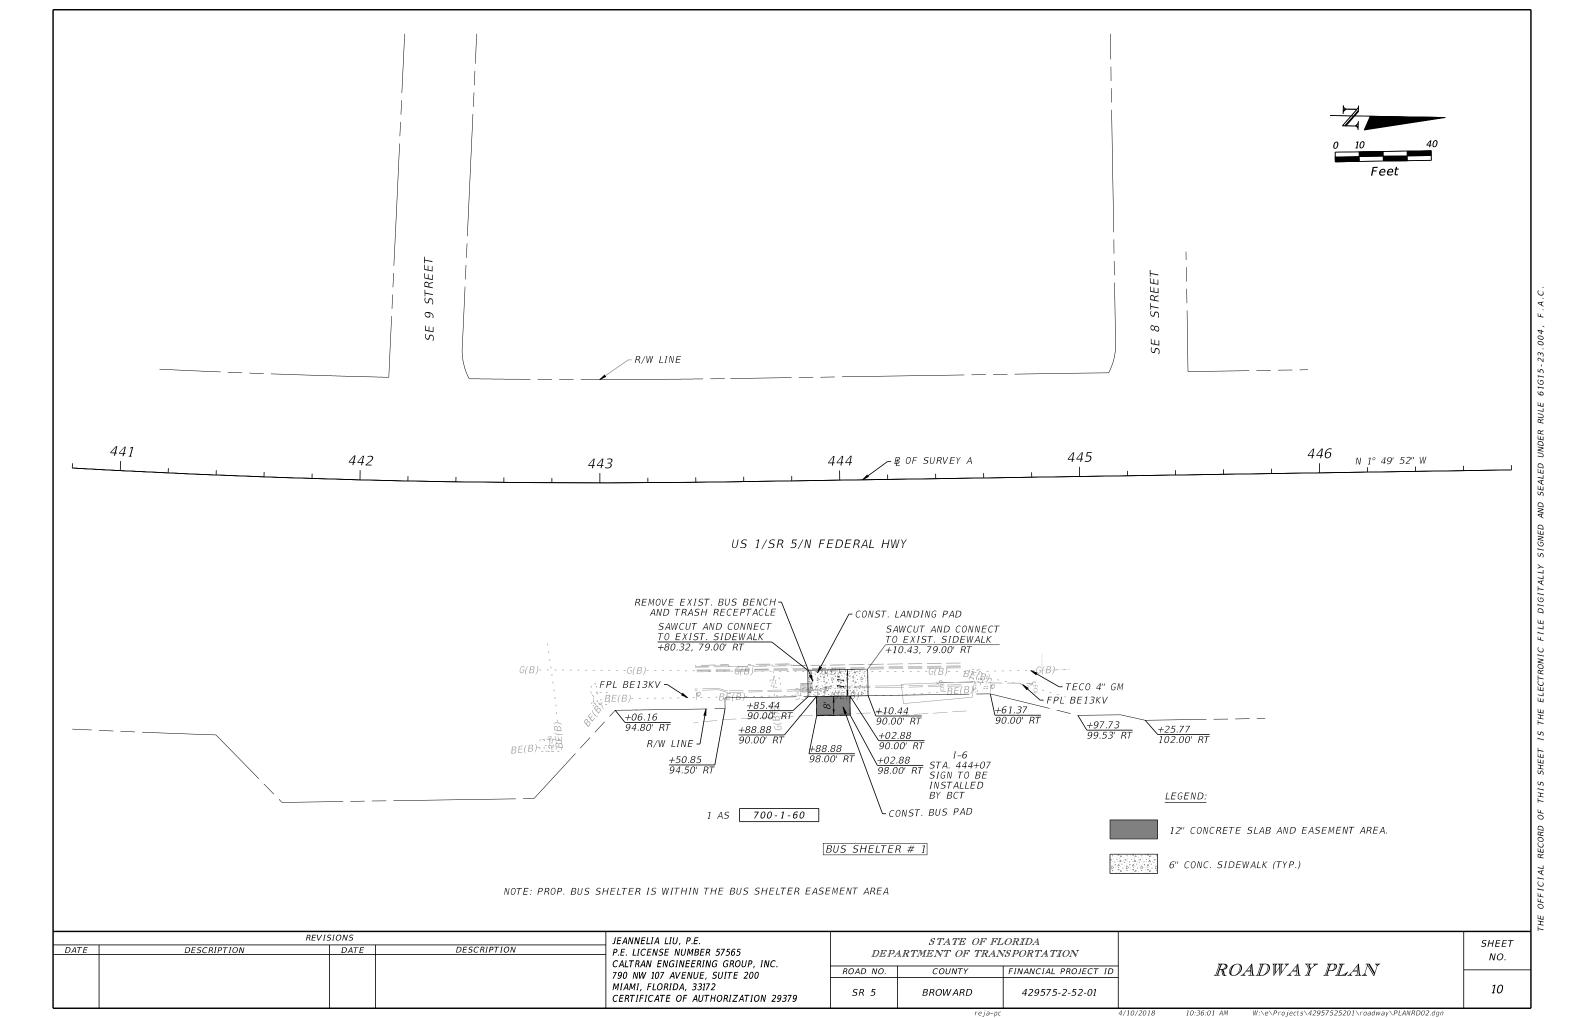

Location 1 (Broward County Bus Stop I.D. #3354) at SR-5 Mile Post 0.169

AGENCY: CITY OF HALLANDALE BEACH

S.R. No.: SR-5 / US-1

#### **CONSTRUCTION PLANS**

Construction Plans prepared by Caltran Engineering Group dated April 10, 2018, as approved by the DEPARTMENT.

Construction Plans (attached)

#### Sheets Included:

| PDF Page Number (#) | Plan Sheet (#) | Sheet(s) Description                        |
|---------------------|----------------|---------------------------------------------|
| 17                  | A001           | ECLIPSE TRANSIT SHELTER                     |
| 18                  | A001           | ECLIPSE BENCH                               |
| 19                  | 1              | KEY SHEET                                   |
| 20                  | 9              | GENERAL NOTES                               |
| 21                  | 10             | ROADWAY PLAN                                |
| 22                  | 11             | ROADWAY PLAN                                |
| 23                  | SQ-1           | SUMMARY OF QUANTITIES                       |
| 24                  | SQ-2           | SUMMARY OF QUANTITIES                       |
| 25                  | SQ-4           | SUMMARY OF QUANTITIES                       |
| 26                  | SQ-5           | SUMMARY OF QUANTITIES                       |
| 27                  | SQ-6           | SUMMARY OF QUANTITIES                       |
| 28<br>29            | SQ-8<br>SQ-9   | SUMMARY OF QUANTITIES SUMMARY OF QUANTITIES |