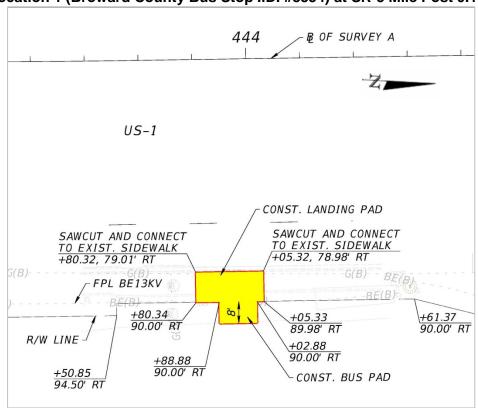

Location 1 (Broward County Bus Stop I.D. #3354) at SR-5 Mile Post 0.169

AGENCY: CITY OF HALLANDALE BEACH

S.R. No.: SR-5 / US-1