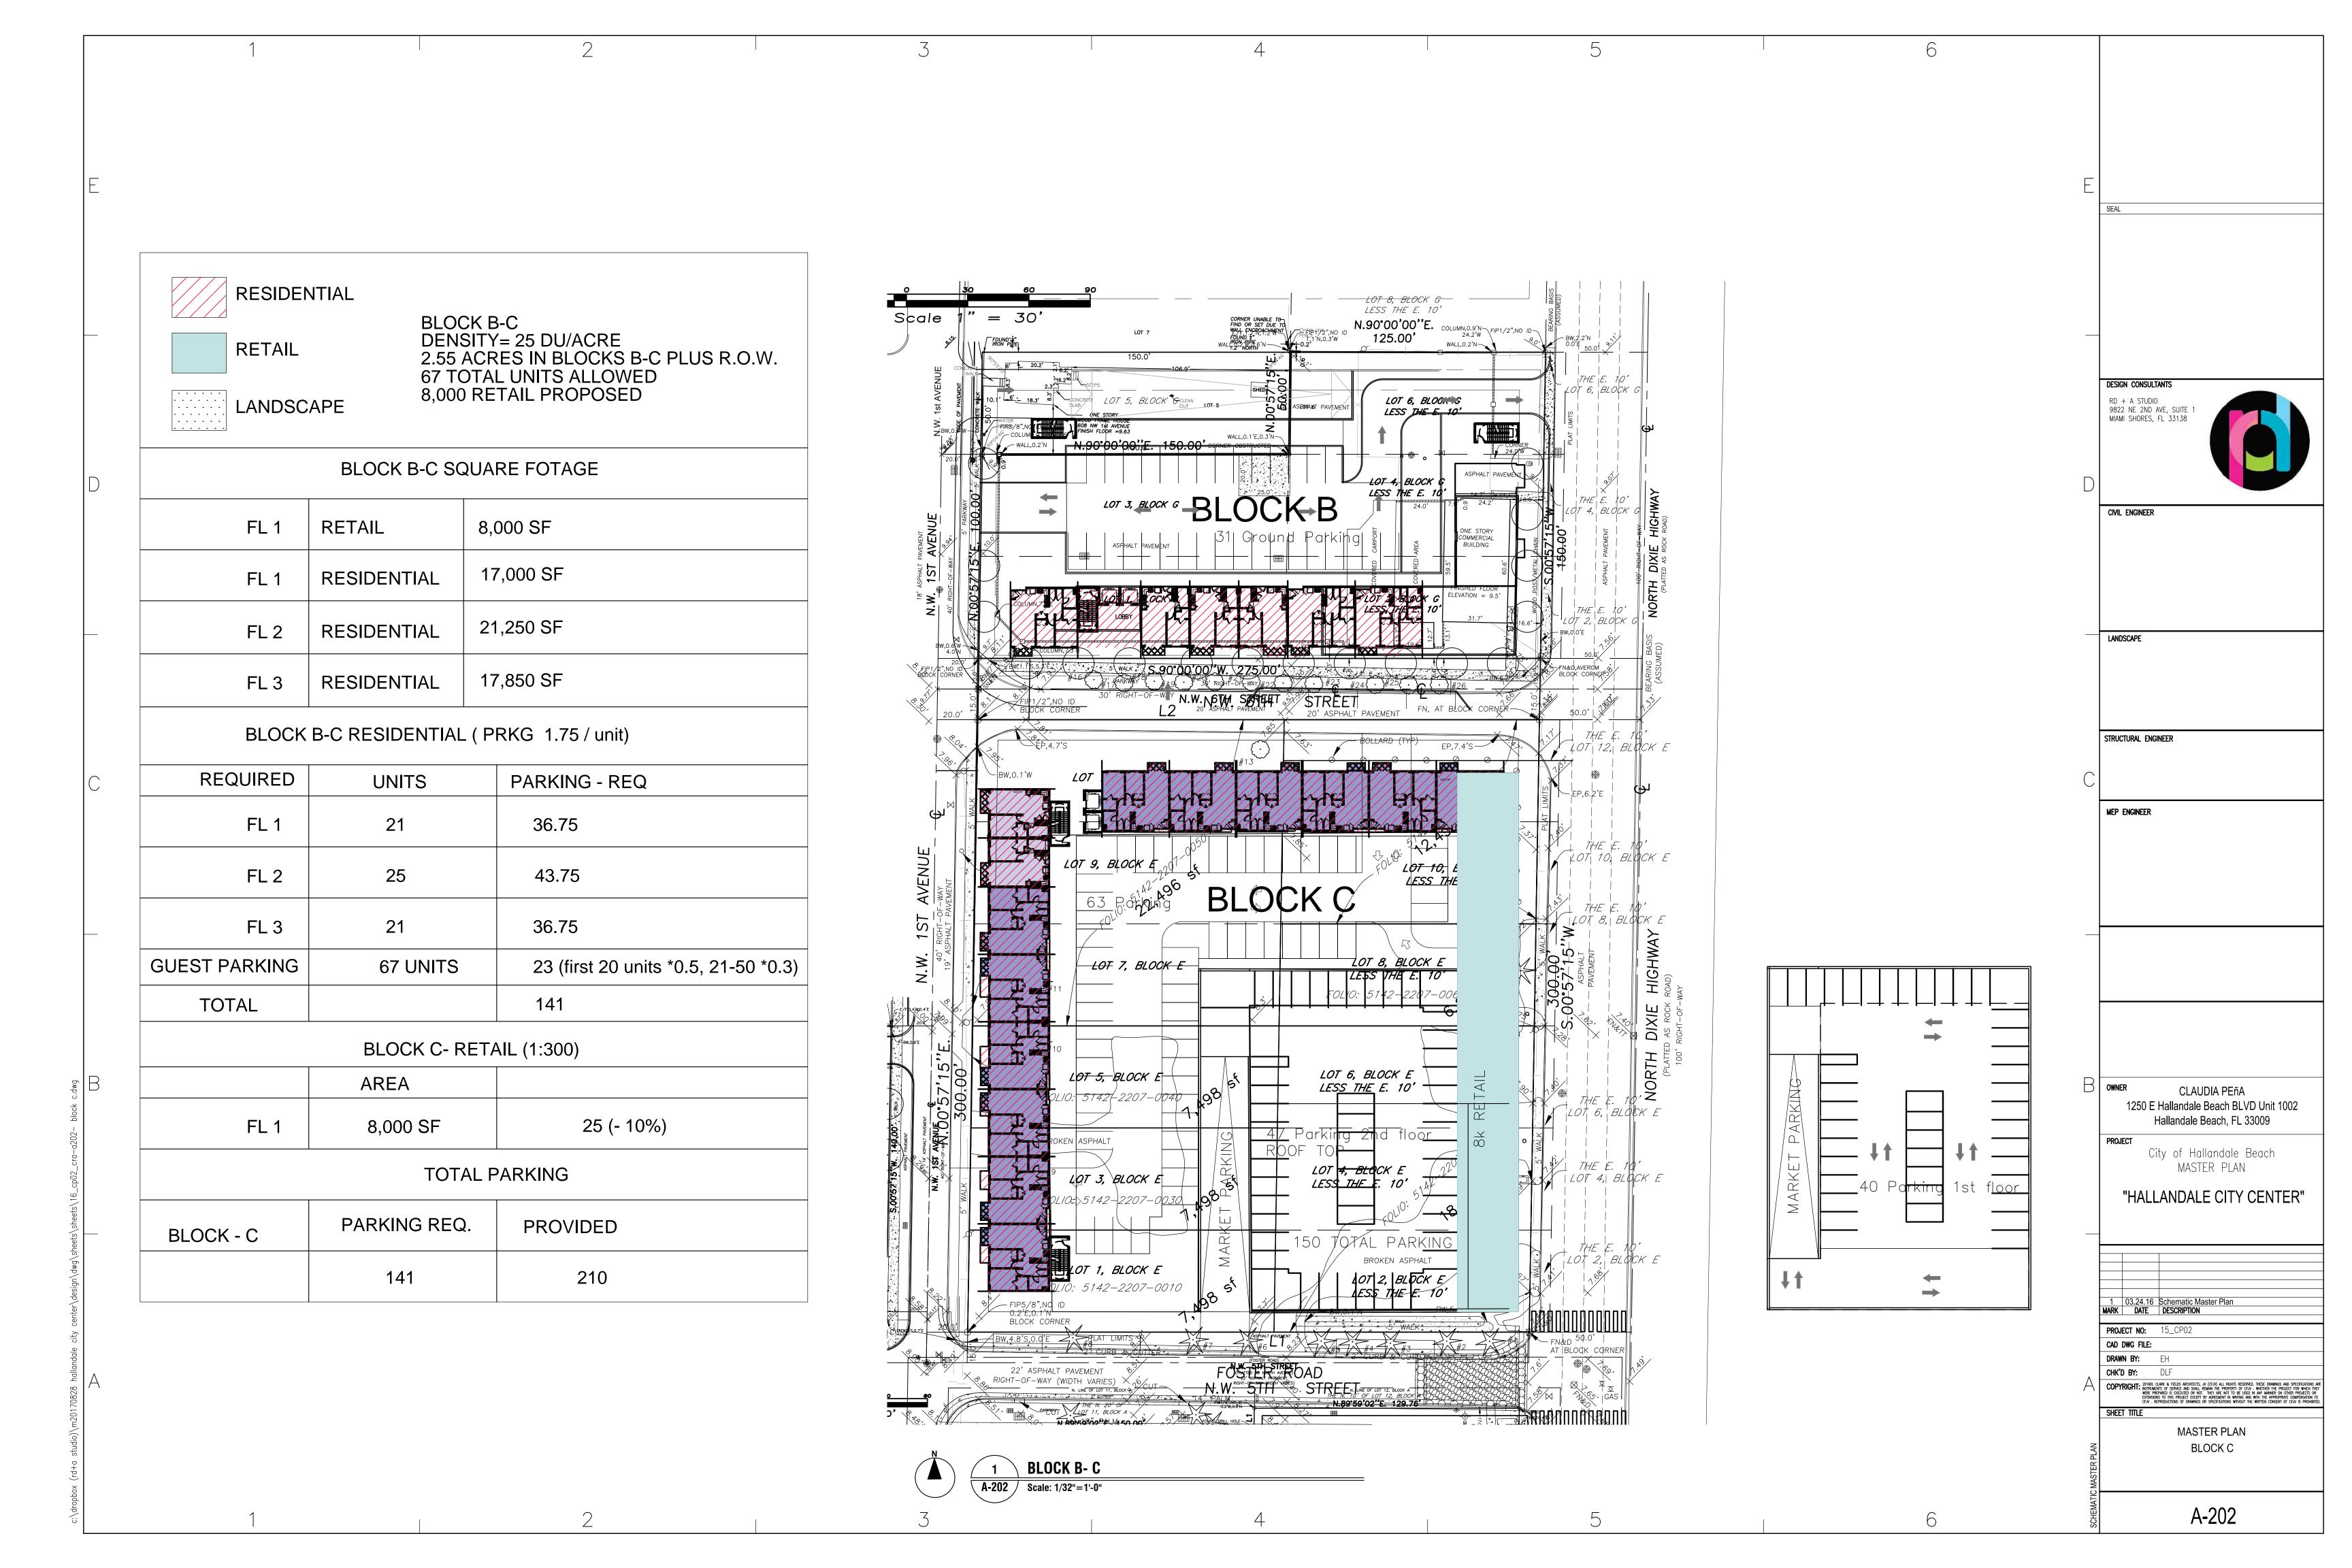

PROJECT SCOPE

PROJECT PROPOSED A MIXED USED COMPLEX ALONG NORTH DIXIE HWY COMPOSED OF COMMERCIAL AND RESIDENTIAL UNITS .

PROJECT INFORMATION

HALLANDALE CITY CENTER IS A JOINT VENTURE BETWEEN CLAUDIA PEÑA, AND THE CITY OF HALLANDALE BEACH COMMUNITY REDEVELOPMENT AGENCY AND REFER PROJECT ZONING DATA TABLE FOR FURTHER DETAILS.

City of Hallandale Beach MASTER PLAN

"HALLANDALE CITY CENTER"

MARK DATE DESCRIPTION

PROJECT NO: 16\_CP02

CAD DWG FILE:

DRAWN BY: EH

CHK'D BY: DLF

COPYRIGHT: 2016DL CLARK & FIELDS ARCHITECTS, JV (CF.V) ALL RICHITS RESERVED. THESE DRAWINGS AND SPECIFICATIONS WITH PROPERTY OF CF.W. WHETHER THE PROJECT FOR WHICH THE WERE PREPARED IS EXCUTED OR NOT. THEY ARE NOT TO BE USED IN ANY MANNER ON OTHER PROJECTS OF EXTREMEDIATIONS OF DRAWINGS OR SPECIFICATIONS WITHOUT THE WRITTEN CONSENT OF CF.W IS PROHIBIT SHEET TITLE