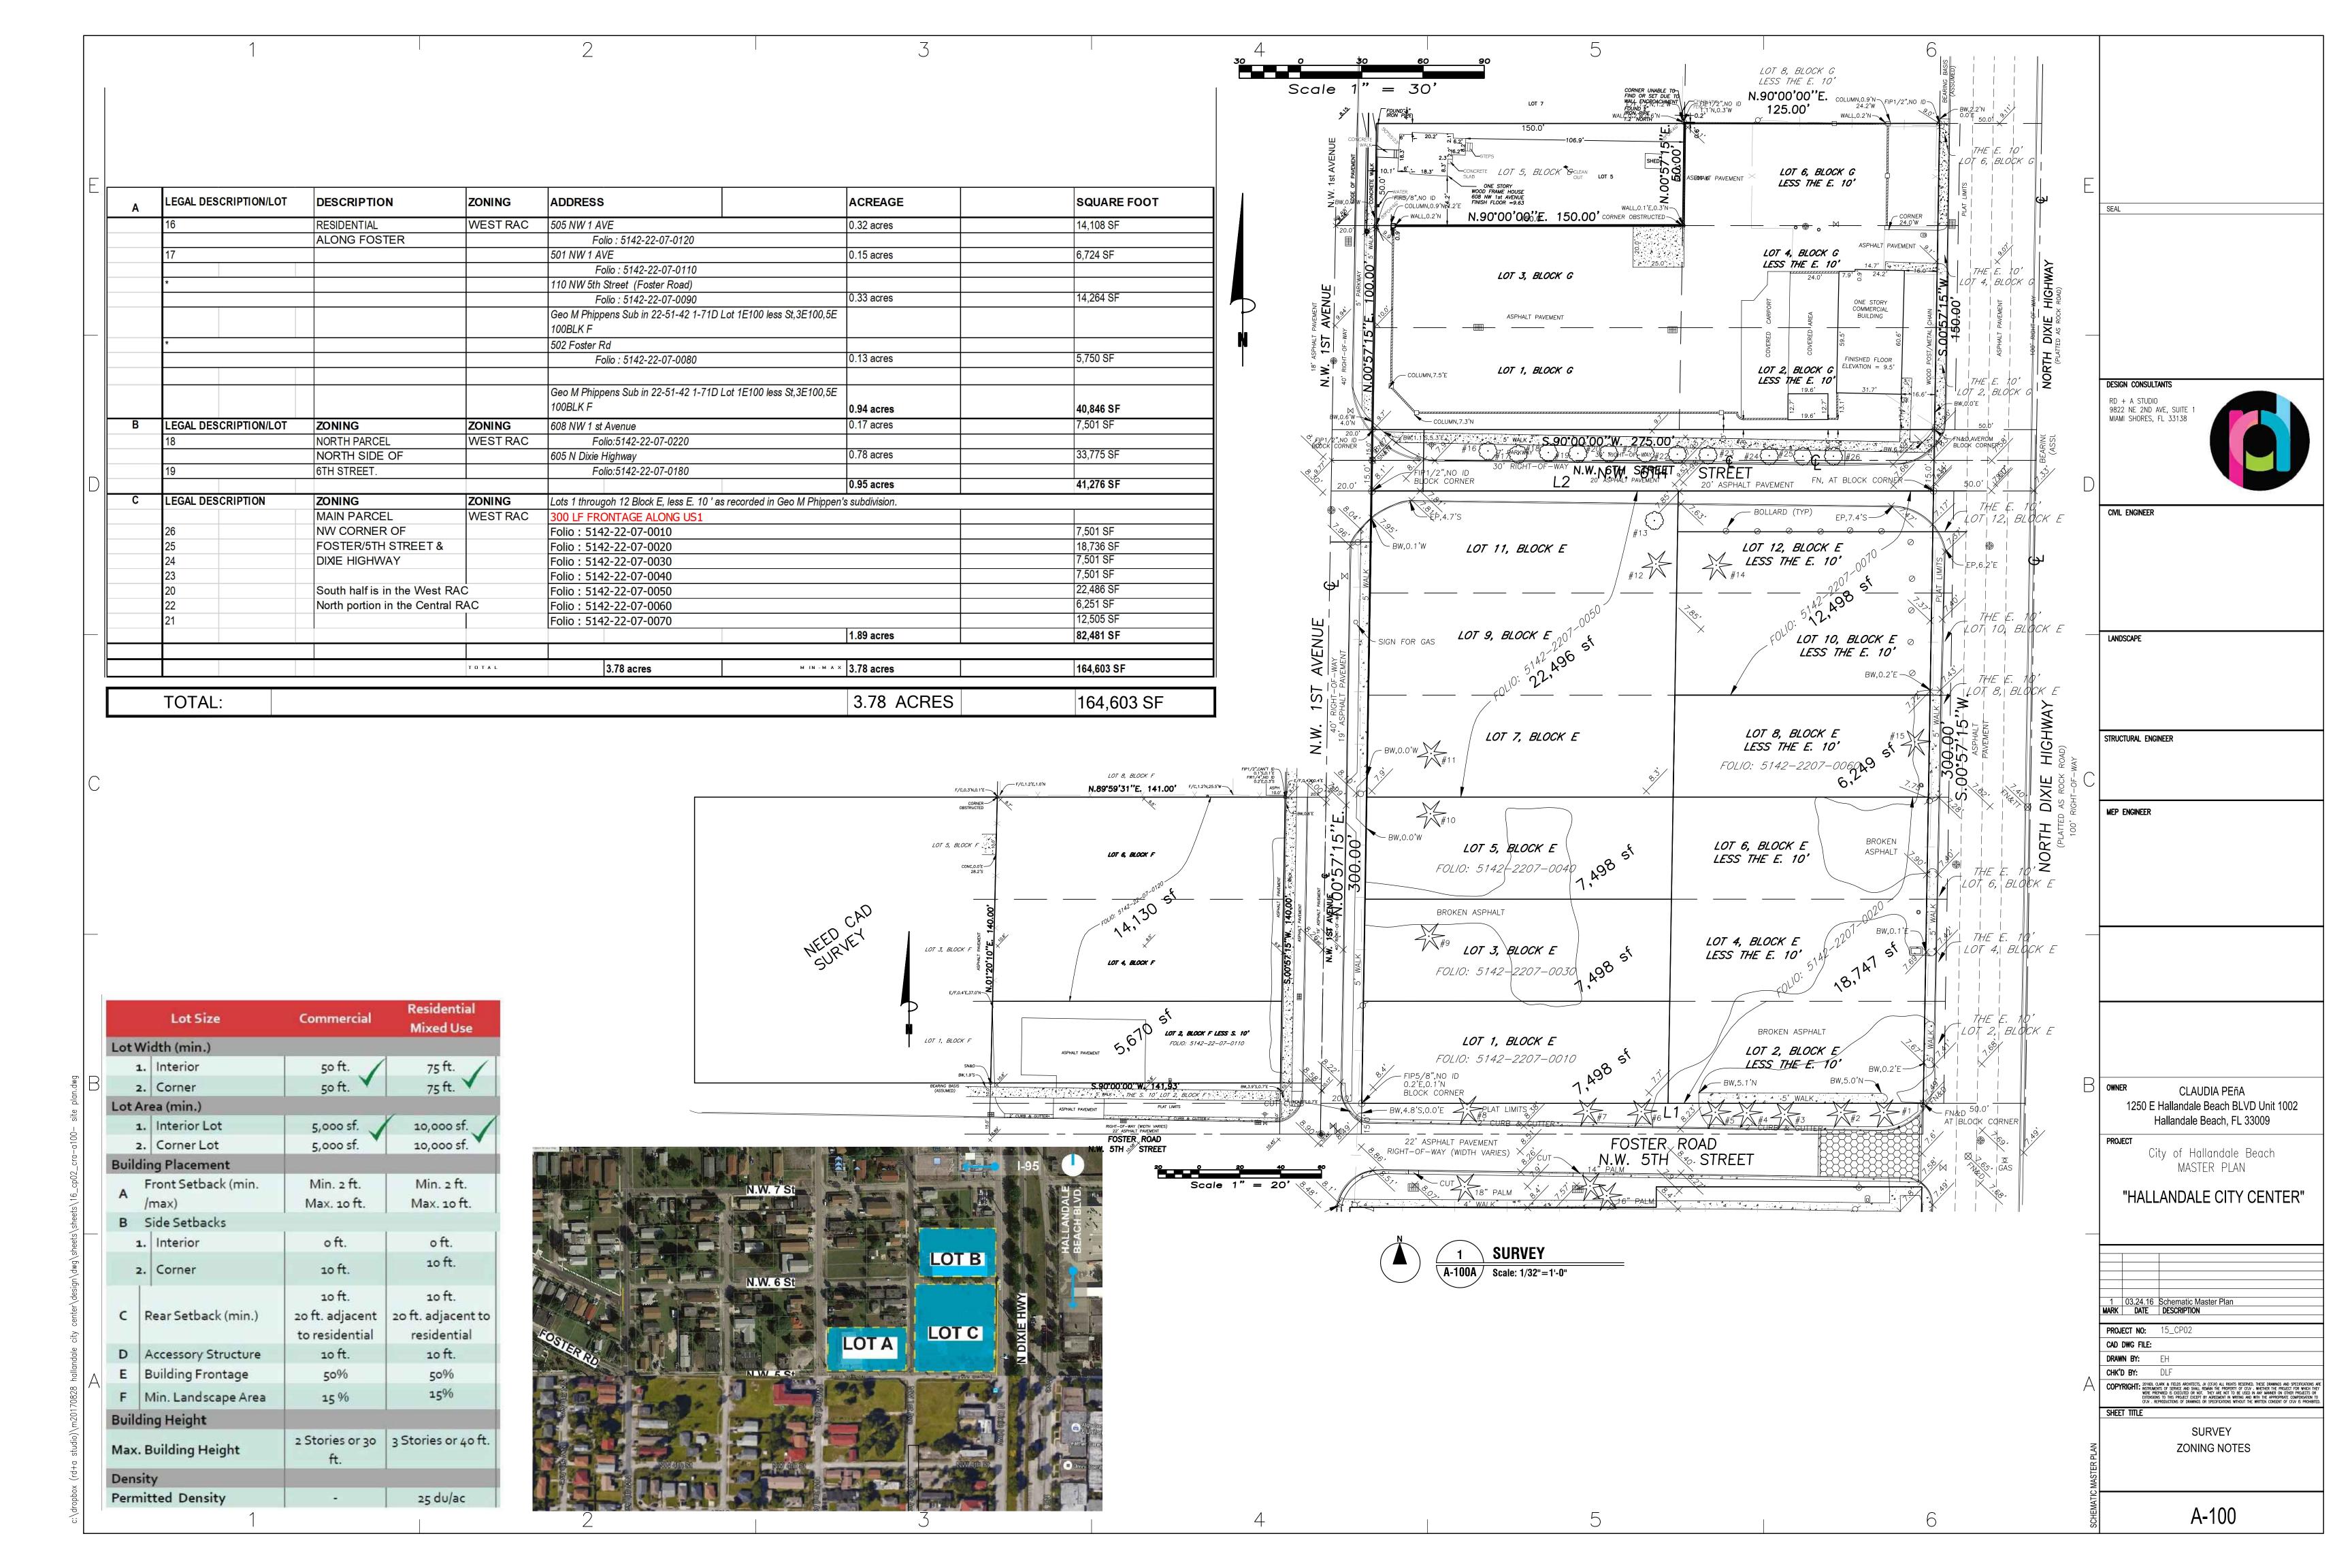

## LOCATION MAP

DESIGN CONSULTANTS

RD + A STUDIO
9822 NE 2ND AVE, SUITE 1
MIAMI SHORES, FL 33138

STRUCTURAL ENGINE

MEP ENGINE

OWNER CLAUDIA PEñA

1250 E Hallandale Beach BLVD Unit 1002

Hallandale Beach, FL 33009

City of Hallandale Beach MASTER PLAN

"HALLANDALE CITY CENTER"

MARK DATE DESCRIPTION

PROJECT NO: 16\_CP02

CAD DWG FILE:

DRAWN BY: EH

CHK'D BY: DLF

COPYRIGHT: 2016DL CLARK & FIELDS ARCHITECTS, JV (CF.V) ALL RICHITS RESERVED. THESE DRAWINGS AND SPECIFICATIONS WITH PROPERTY OF CF.W. WHETHER THE PROJECT FOR WHICH THE WERE PREPARED IS EXCUTED OR NOT. THEY ARE NOT TO BE USED IN ANY MANNER ON OTHER PROJECTS OF EXTREMEDIATIONS OF DRAWINGS OR SPECIFICATIONS WITHOUT THE WRITTEN CONSENT OF CF.W IS PROHIBIT SHEET TITLE