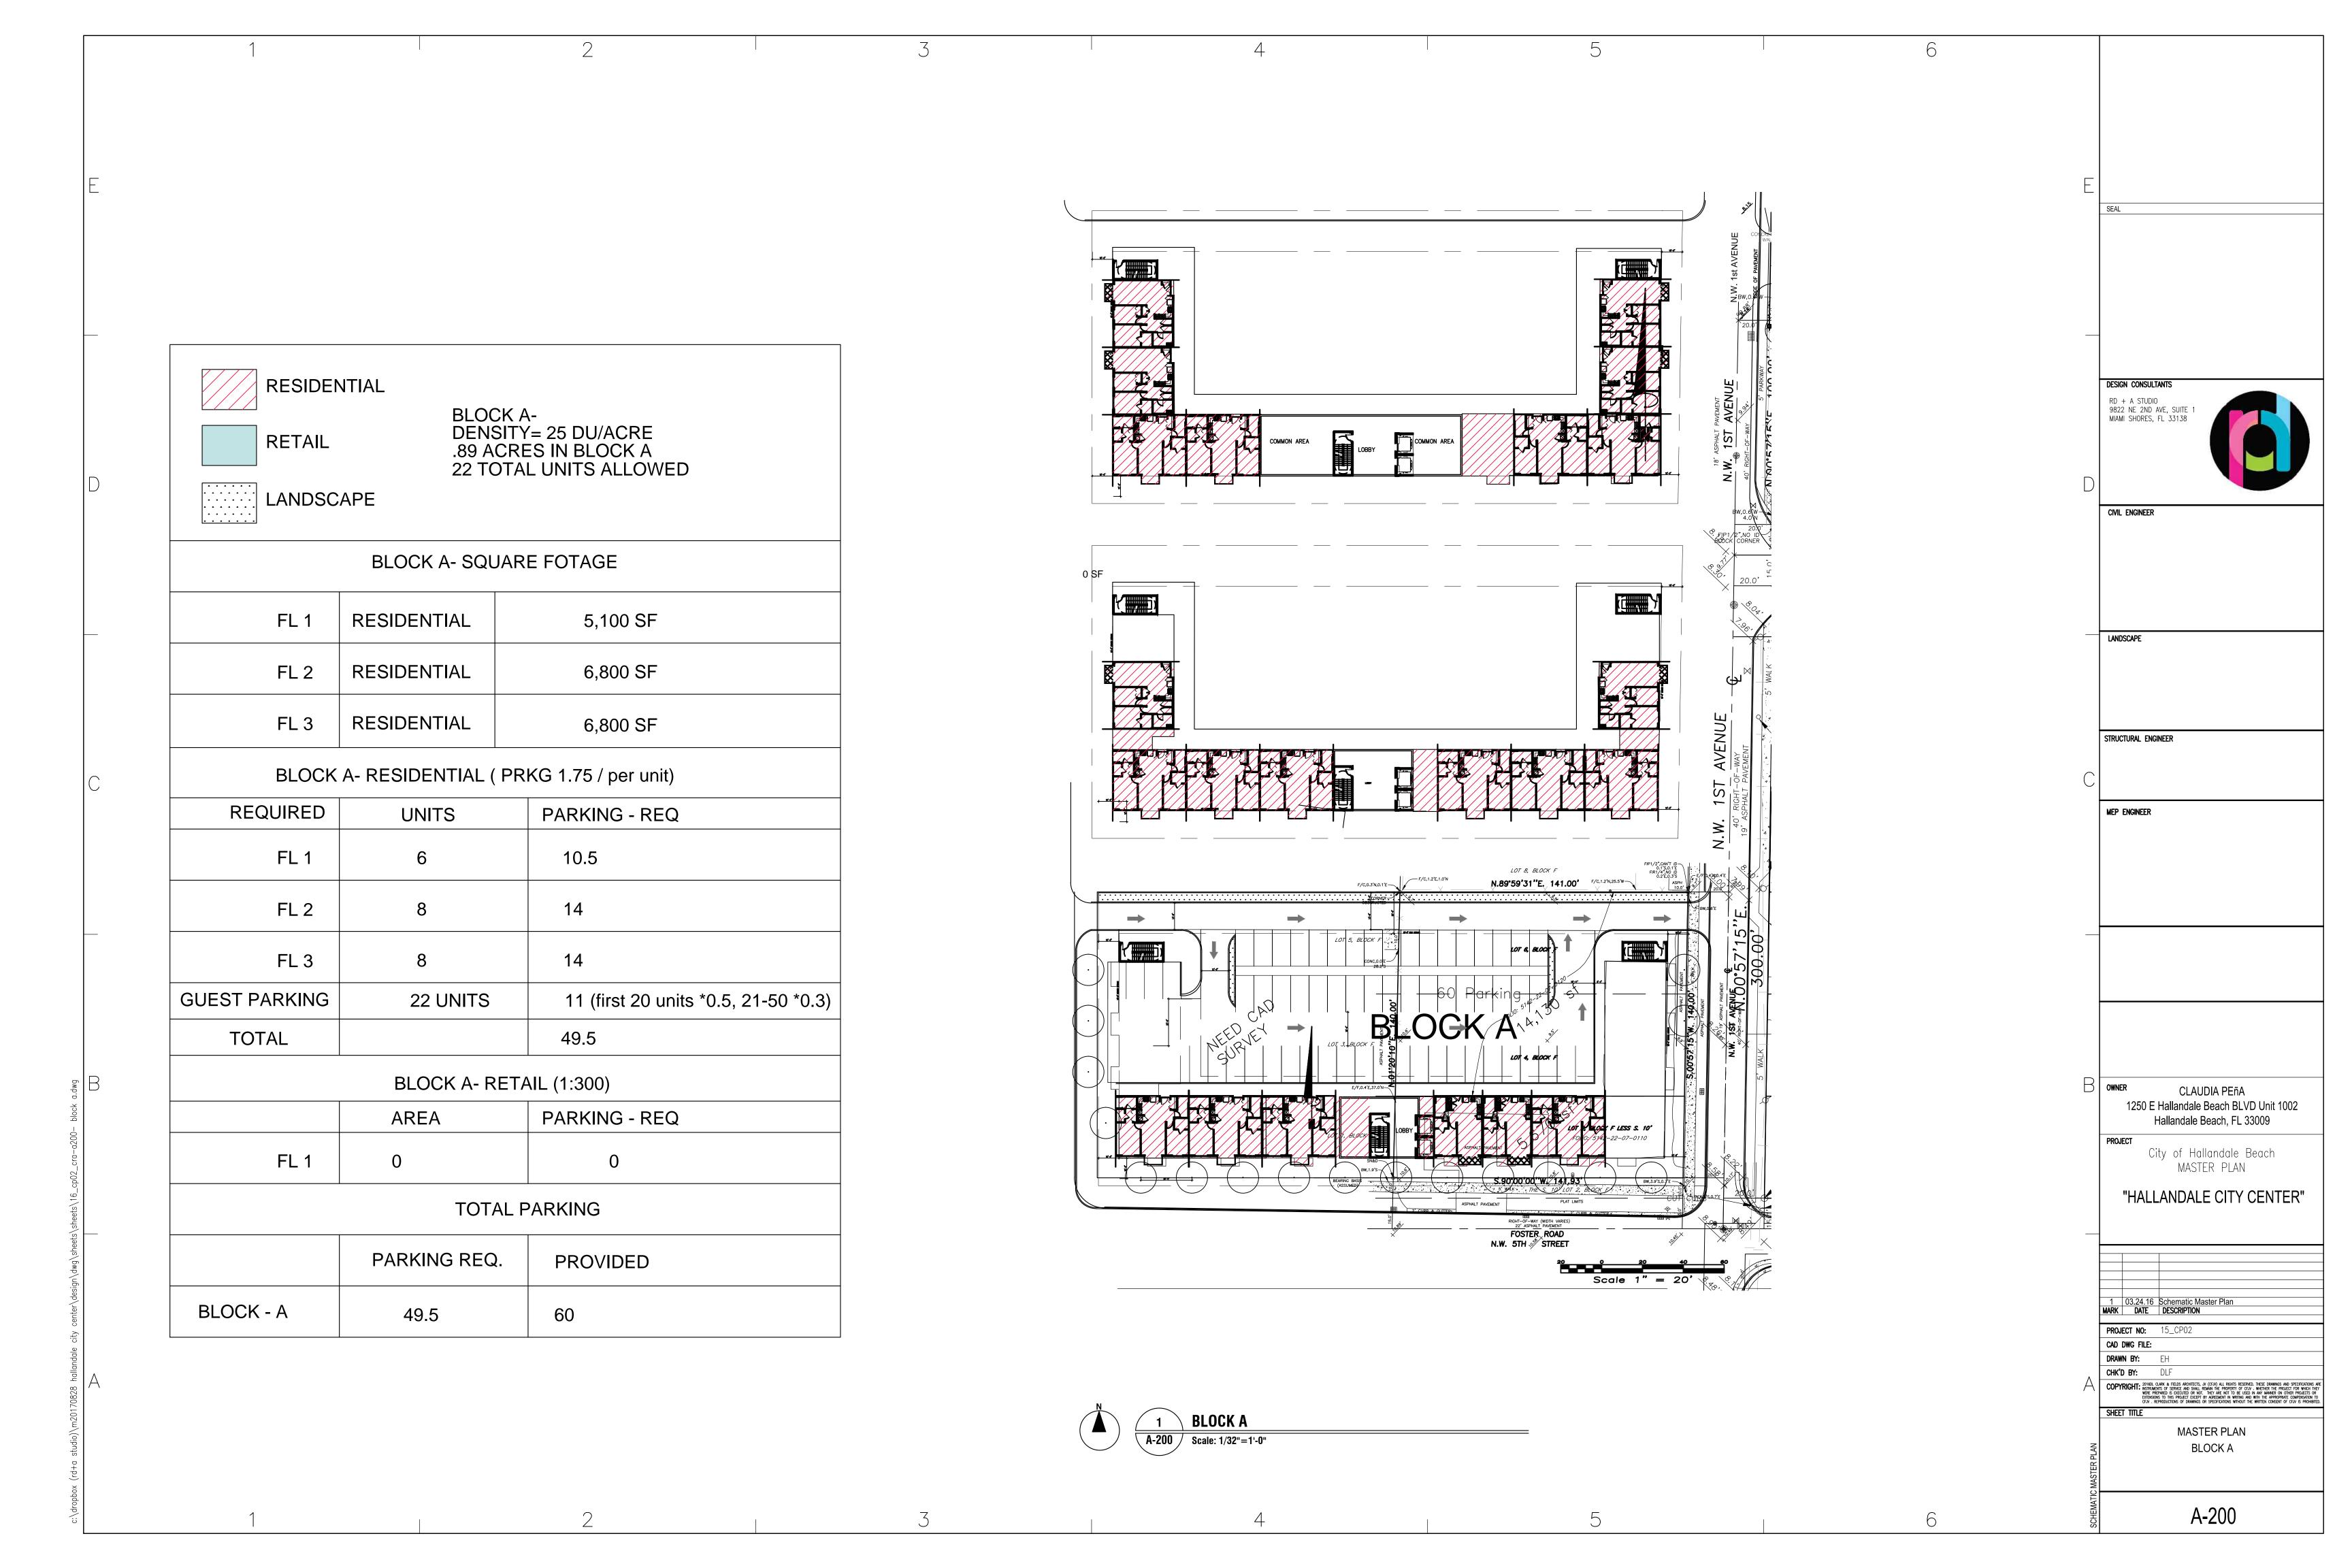

PROJECT SCOPE

PROJECT PROPOSED A MIXED USED COMPLEX ALONG NORTH DIXIE HWY COMPOSED OF COMMERCIAL AND RESIDENTIAL UNITS .

PROJECT INFORMATION

HALLANDALE CITY CENTER IS A JOINT VENTURE BETWEEN CLAUDIA PEÑA, AND THE CITY OF HALLANDALE BEACH COMMUNITY REDEVELOPMENT AGENCY AND REFER PROJECT ZONING DATA TABLE FOR FURTHER DETAILS.

City of Hallandale Beach MASTER PLAN

"HALLANDALE CITY CENTER"

MARK DATE DESCRIPTION

PROJECT NO: 16\_CP02

CAD DWG FILE:

DRAWN BY: EH

CHK'D BY: DLF

COPYRIGHT: 2016DL CLARK & FIELDS ARCHITECTS, JV (CF.V) ALL RICHITS RESERVED. THESE DRAWINGS AND SPECIFICATIONS WITH PROPERTY OF CF.W. WHETHER THE PROJECT FOR WHICH THE WERE PREPARED IS EXCUTED OR NOT. THEY ARE NOT TO BE USED IN ANY MANNER ON OTHER PROJECTS OF EXTREMEDIATIONS OF DRAWINGS OR SPECIFICATIONS WITHOUT THE WRITTEN CONSENT OF CF.W IS PROHIBIT SHEET TITLE