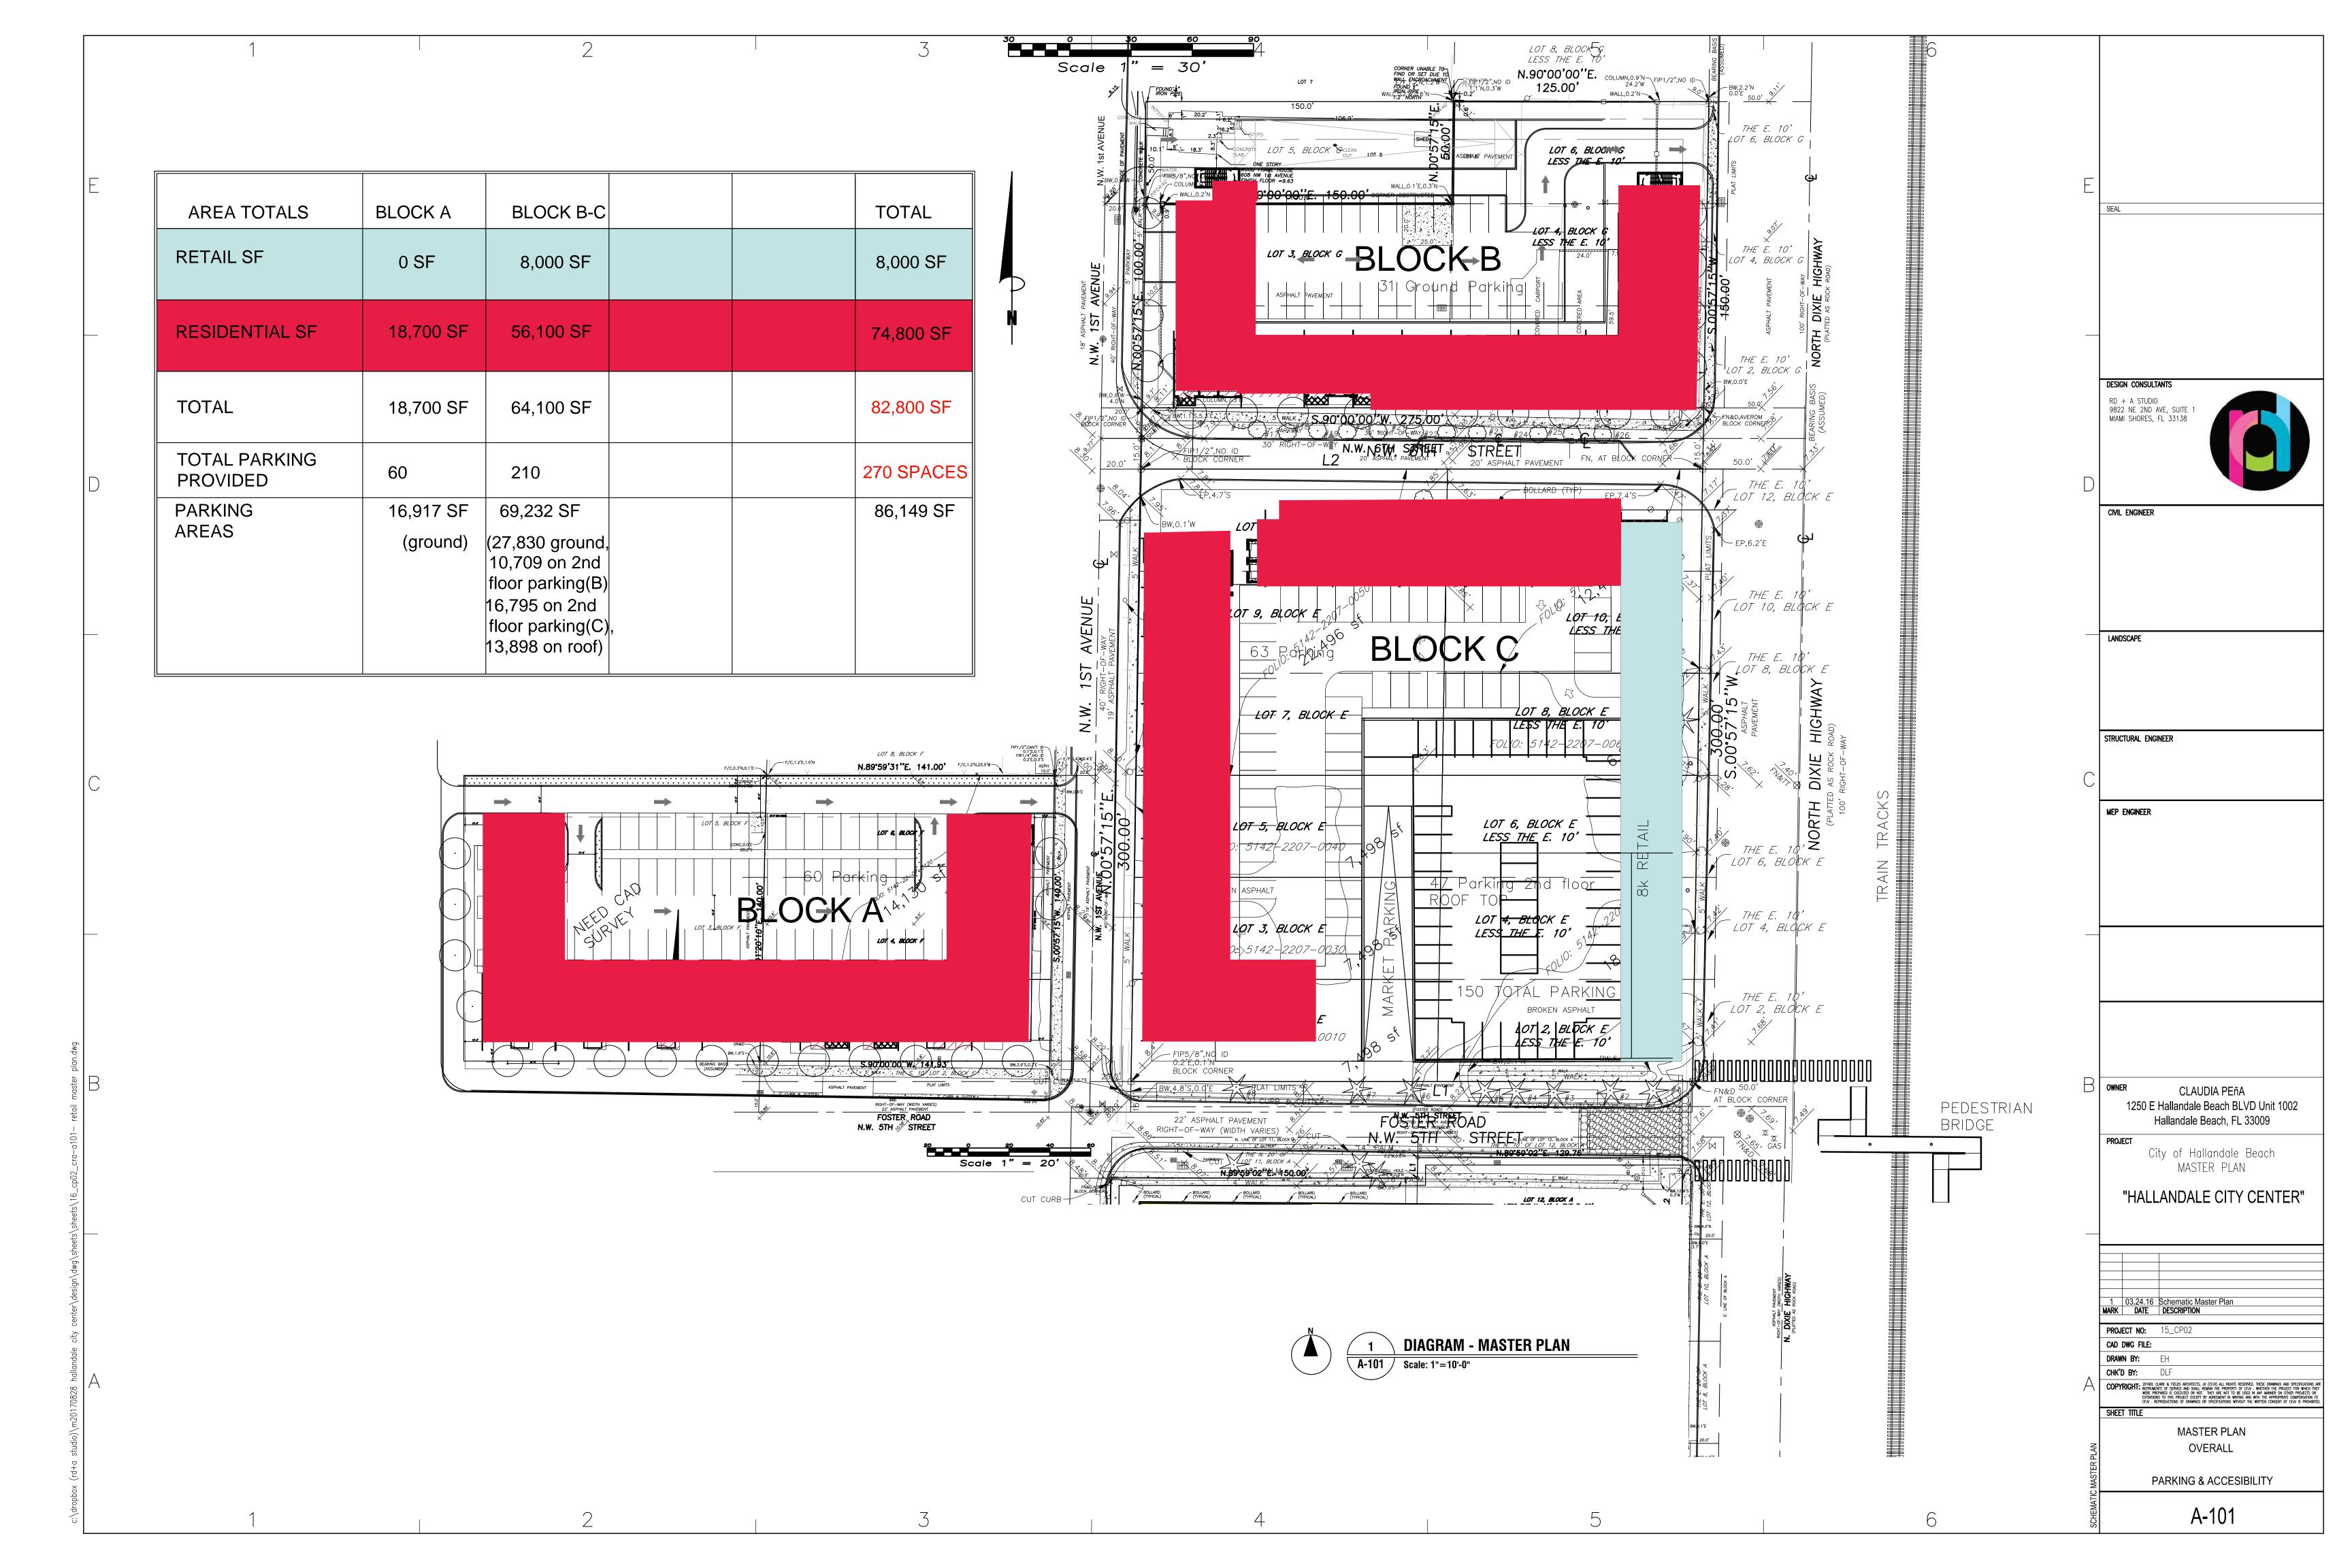

City of Hallandale Beach MASTER PLAN

"HALLANDALE CITY CENTER"

MARK DATE DESCRIPTION

PROJECT NO: 16\_CP02

CAD DWG FILE:

DRAWN BY: EH

CHK'D BY: DLF

COPYRIGHT: 2016DL CLARK & FIELDS ARCHITECTS, JV (CF.V) ALL RICHITS RESERVED. THESE DRAWINGS AND SPECIFICATIONS WITH PROPERTY OF CF.W. WHETHER THE PROJECT FOR WHICH THE WERE PREPARED IS EXCUTED OR NOT. THEY ARE NOT TO BE USED IN ANY MANNER ON OTHER PROJECTS OF EXTREMEDIATIONS OF DRAWINGS OR SPECIFICATIONS WITHOUT THE WRITTEN CONSENT OF CF.W IS PROHIBIT SHEET TITLE