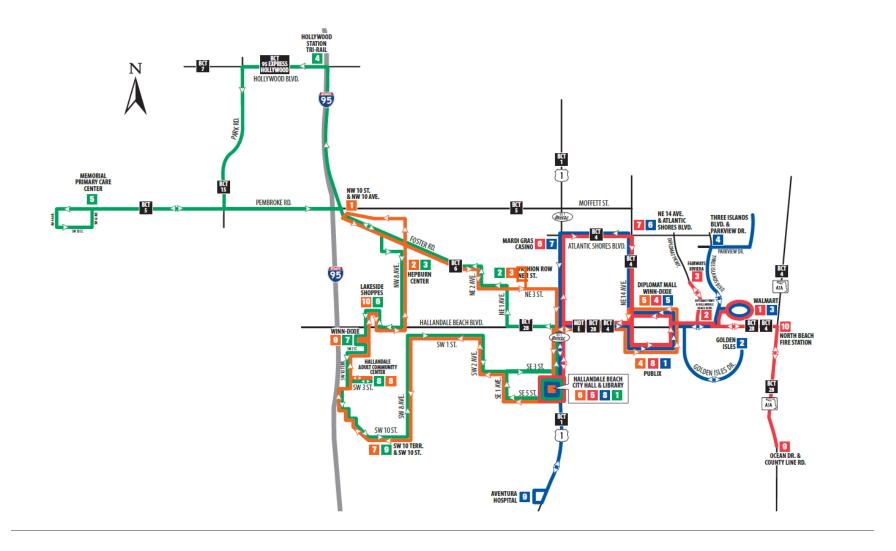

2.1 The Hallandale Beach Department of Public Works, Utilities and Engineering (DPW) will provide Program Administration.

2.2 DPW will coordinate with the company contracted to operate the transit service, Limousines of South Florida, Inc., to ensure that the service is provided effectively, to address customer concerns and to provide payment for services in accordance with contractual obligations. The map and schedule of the current transit system is attached as Exhibit A.