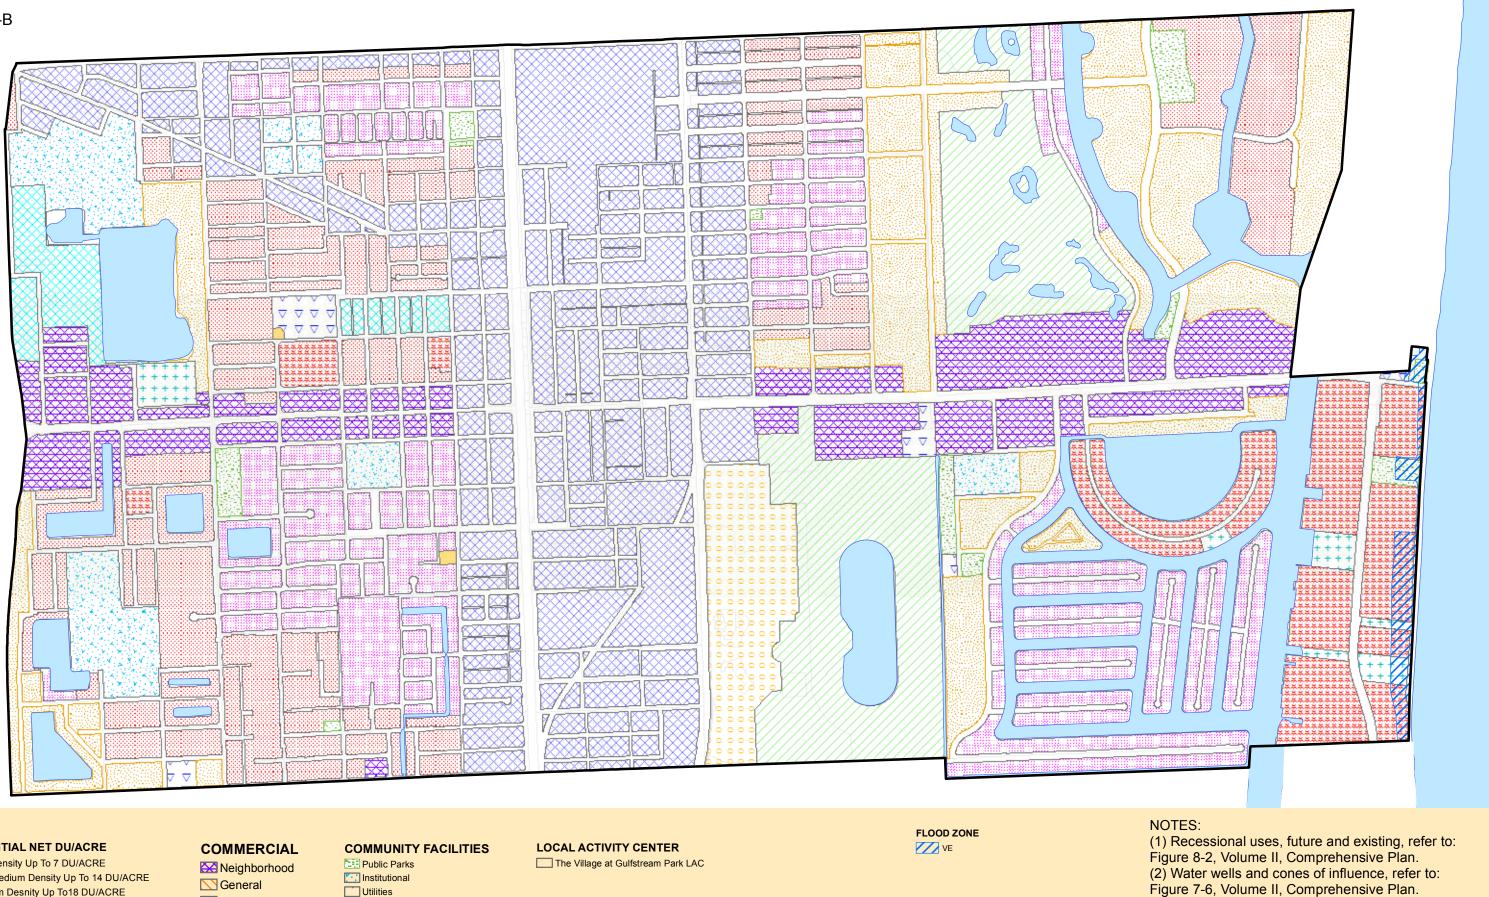

**EXHIBIT 1-B** 

### **RESIDENTIAL NET DU/ACRE**

Low Density Up To 7 DU/ACRE Low-Medium Density Up To 14 DU/ACRE Medium Desnity Up To18 DU/ACRE High Density Up To 25 DU/ACRE High Density-2 Up To 50 DU/ACRE

Recreation Kight Industrial

Historic

**REGIONAL ACTIVITY CENTER** Kegional Activity Center

# **CITY OF HALLANDALE BEACH**

## **FUTURE LAND USE MAP**

(3) Historical Districts and structures, refer to: Figure 4-19, Volume II, Comprehensive Plan. (4) Hallandale Future Land Use Plan complies with Broward County Traffic Ways Plan, refer to: Figure 3-12, Volume II, Comprehensive Plan. (5) City of Hallandale Beach Flexibility Zones, refer to: Figure 2-2, Volume II, Comprehensive Plan.