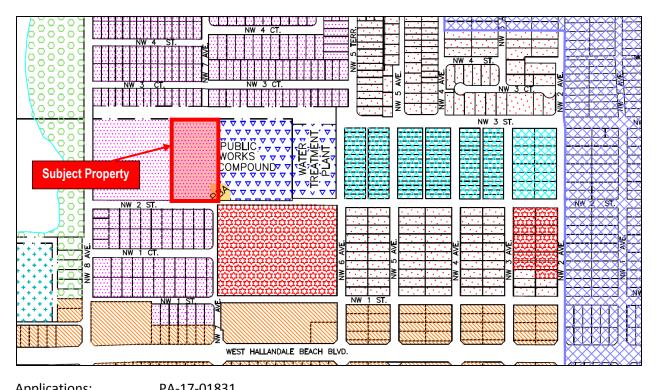

## Exhibit -1-A

## FUTURE LAND USE MAP

| Future Land Use Designation: Peridential Low Density sategory |                                                                 |
|---------------------------------------------------------------|-----------------------------------------------------------------|
|                                                               | 14830CACE                                                       |
| Legal Description:                                            | SUB OF 28-51-42 B-13D OUTLOT 9 E 236.49 OF W1/2 PER CASE NO 01- |
| Owner:                                                        | City of Hallandale Beach                                        |
| Folio:                                                        | 5142-28-01-0021                                                 |
| Address:                                                      | 650 NW 2 <sup>nd</sup> Street                                   |
| Property Name:                                                | Public Works Compound                                           |
| Applications:                                                 | PA-17-01831                                                     |

Future Land Use Designation: Residential Low Density category