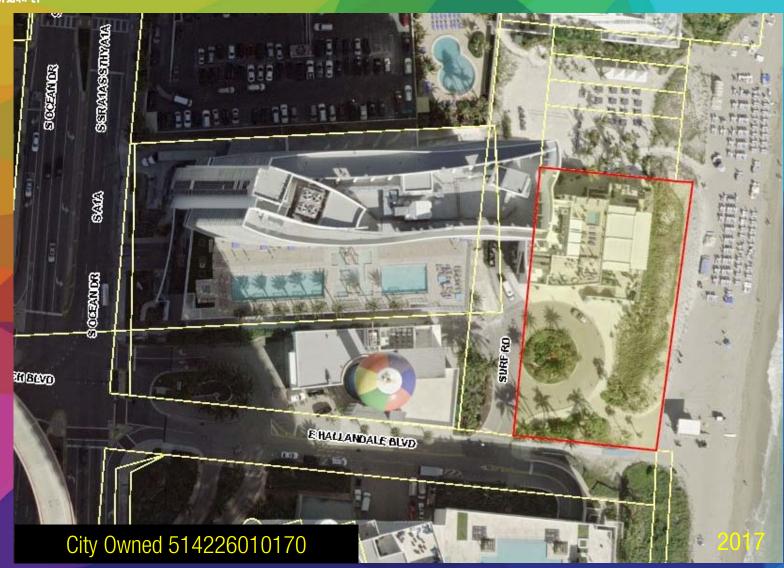

## Strengths

- 6,000 Square Foot Facility
- Newly Renovated
- Desirable, Beachfront Location
- Long/ Short Term Lease
- Redevelopment of Entire NCBP