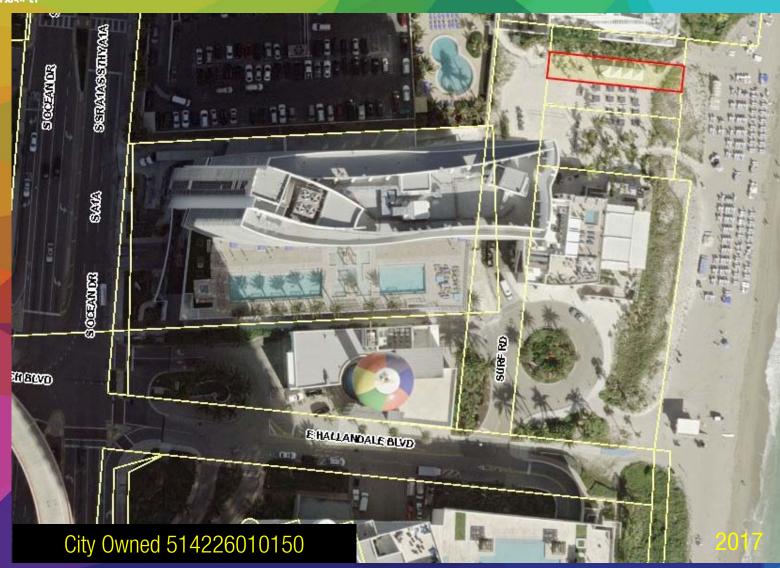

## North City Beach Park Center Discussion

## Constraints

- Existing Water Tower
- Existing Fire Station
- No Zoning Provisions for Air Rights
- Overlap of Property Uses
- Overburdened Onsite Parking

## Strengths

- 6,000 Square Foot Facility
- Newly Renovated
- Desirable, Beachfront Location
- Long/ Short Term Lease
- Redevelopment of Entire NCBP