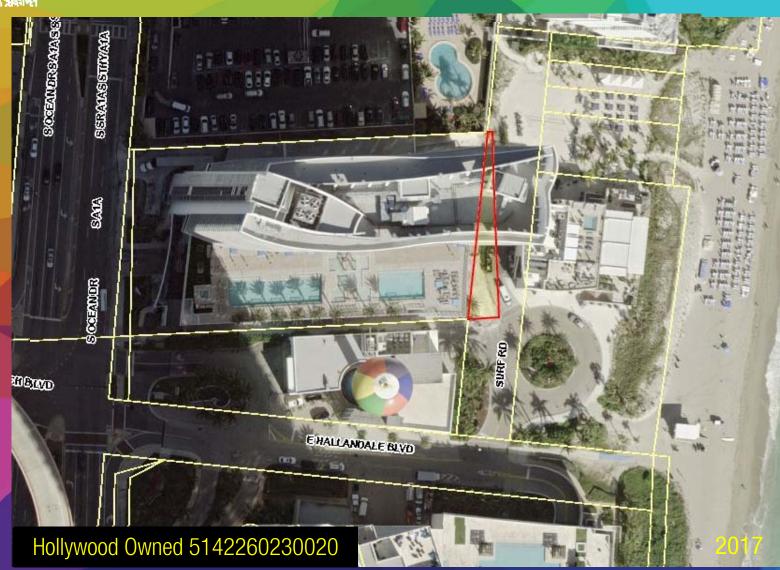

## North City Beach Park Center Discussion

## Constraints

- Existing Water Tower
- Existing Fire Station
- No Zoning Provisions for Air Rights
- Overlap of Property Uses
- Overburdened Onsite Parking

## Strengths

- 6,000 Square Foot Facility
- Newly Renovated
- Desirable, Beachfront Location
- Long/ Short Term Lease
- Redevelopment of Entire NCBP