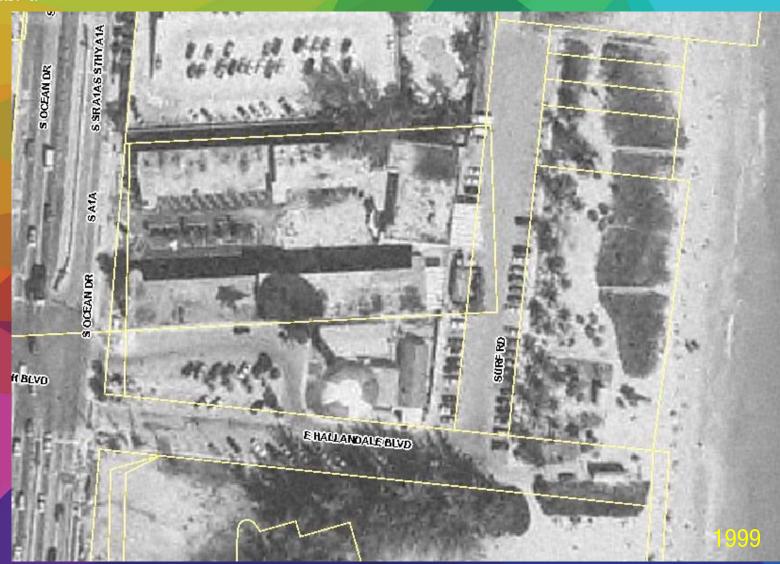

## Constraints

- Existing Water Tower
- Existing Fire Station
- No Zoning Provisions for Air Rights
- Overlap of Property Uses
- Overburdened Onsite Parking

## Strengths

- 6,000 Square Foot Facility
- Newly Renovated
- Desirable, Beachfront Location
- Long/ Short Term Lease
- Redevelopment of Entire NCBP