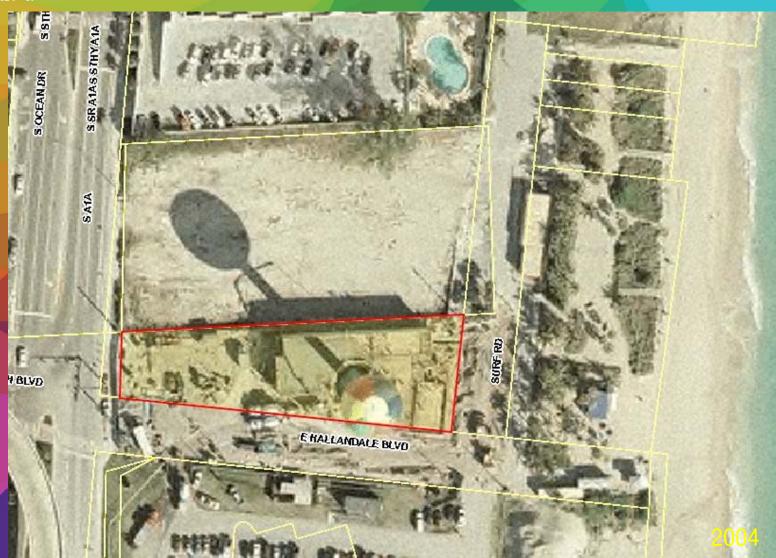

## Constraints

- Existing Water Tower
- Existing Fire Station
- No Zoning Provisions for Air Rights
- Overlap of Property Uses
- Overburdened Onsite Parking

## Strengths

- 6,000 Square Foot Facility
- Newly Renovated
- Desirable, Beachfront Location
- Long/ Short Term Lease
- Redevelopment of Entire NCBP