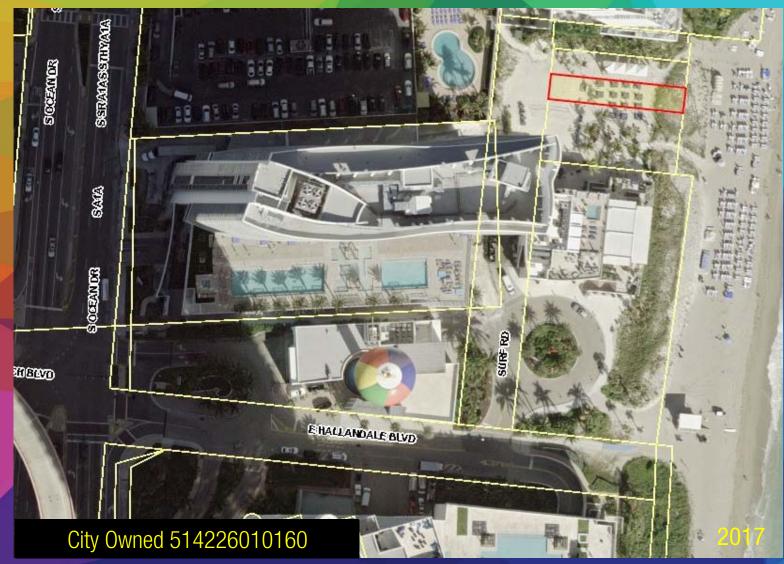

## Strengths

- 6,000 Square Foot Facility
- Newly Renovated
- Desirable, Beachfront Location
- Long/ Short Term Lease
- Redevelopment of Entire NCBP