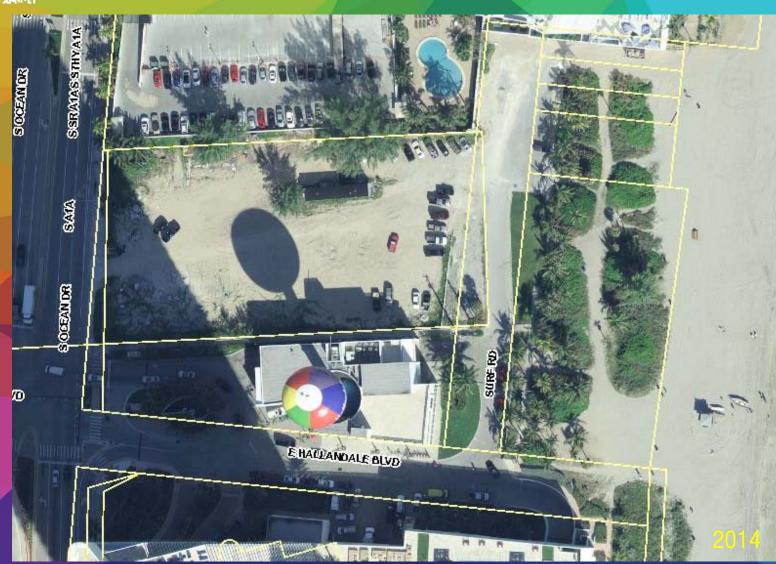

## North City Beach Park Center Discussion

## Constraints

- Existing Water Tower
- Existing Fire Station
- No Zoning Provisions for Air Rights
- Overlap of Property Uses
- Overburdened Onsite Parking

## Strengths

- 6,000 Square Foot Facility
- Newly Renovated
- Desirable, Beachfront Location
- Long/ Short Term Lease
- Redevelopment of Entire NCBP