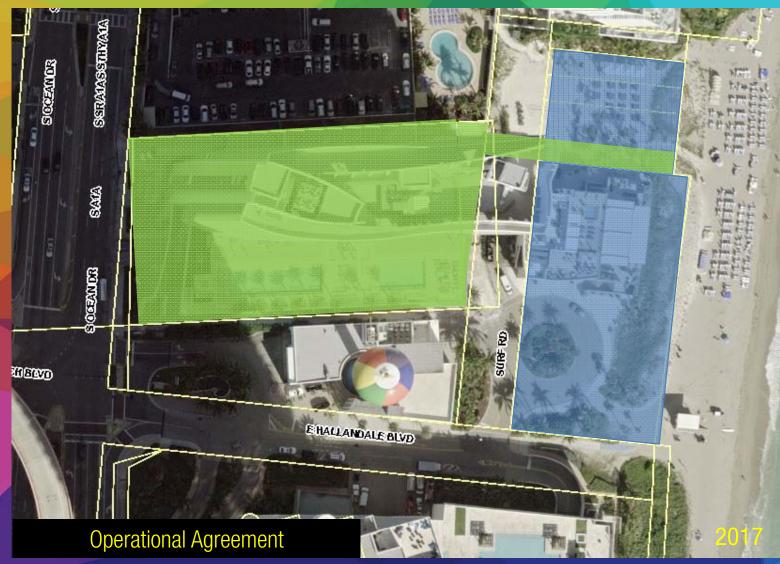

## North City Beach Park Center Discussion

## Strengths

- 6,000 Square Foot Facility
- Newly Renovated
- Desirable, Beachfront Location
- Long/ Short Term Lease
- Redevelopment of Entire NCBP

## Opportunities for Use

- Reopen NCBP Center for City Use & Rentals
- Release Request for Proposal for Operation of NCBP Center under a Partnership
- Release Request for Proposal for Best Use to Lease NCBP Center or for Long Term

  Development of NCBP Properties
- Hold for Six Months