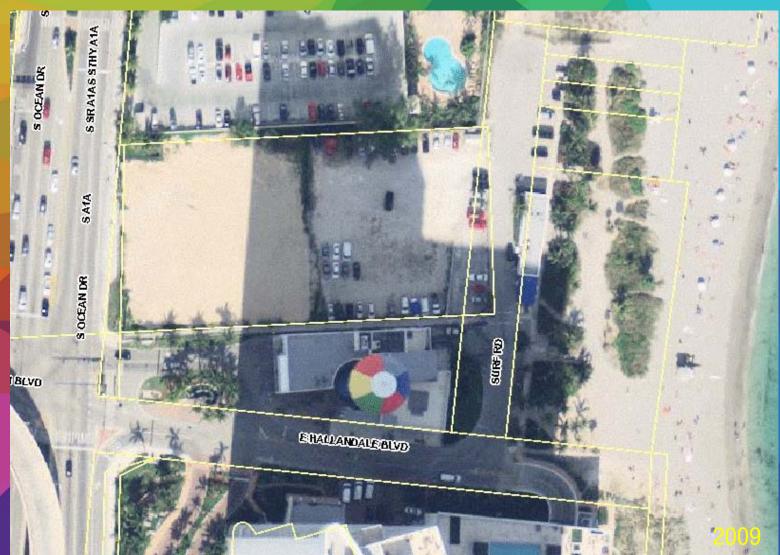

## North City Beach Park Center Discussion

## Constraints

- Existing Water Tower
- Existing Fire Station
- No Zoning Provisions for Air Rights
- Overlap of Property Uses
- Overburdened Onsite Parking

## Strengths

- 6,000 Square Foot Facility
- Newly Renovated
- Desirable, Beachfront Location
- Long/ Short Term Lease
- Redevelopment of Entire NCBP