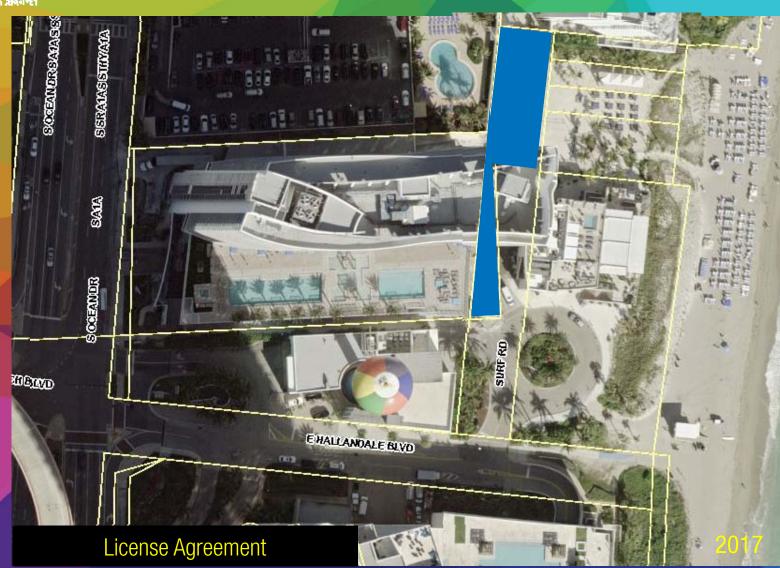

## North City Beach Park Center Discussion

## Constraints

- Existing Water Tower
- Existing Fire Station
- No Zoning Provisions for Air Rights
- Overlap of Property Uses
- Overburdened Onsite Parking