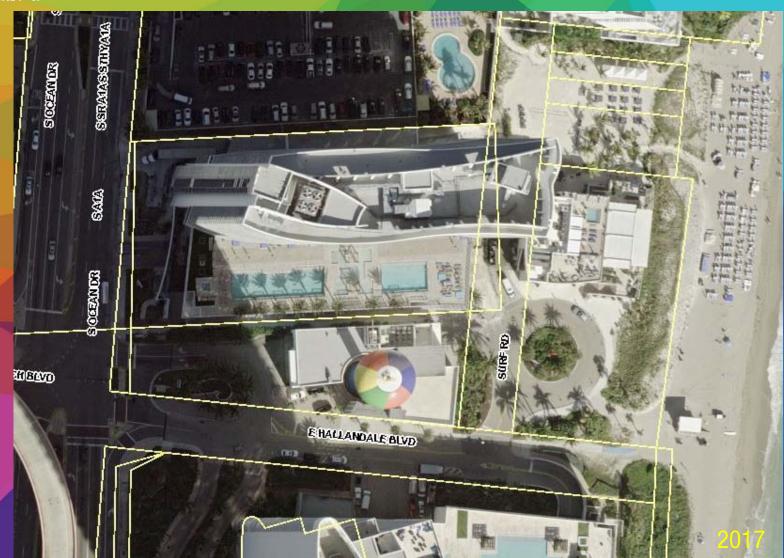

## Constraints

- Existing Water Tower
- Existing Fire Station
- No Zoning Provisions for Air Rights
- Overlap of Property Uses
- Overburdened Onsite Parking

## Strengths

- 6,000 Square Foot Facility
- Newly Renovated
- Desirable, Beachfront Location
- Long/ Short Term Lease
- Redevelopment of Entire NCBP

## Opportunities for Use

- Reopen NCBP Center for City Use & Rentals
- Release Request for Proposal for Operation of NCBP Center under a Partnership
- Release Request for Proposal for Best Use to Lease NCBP Center or for Long Term

  Development of NCBP Properties
- Hold for Six Months