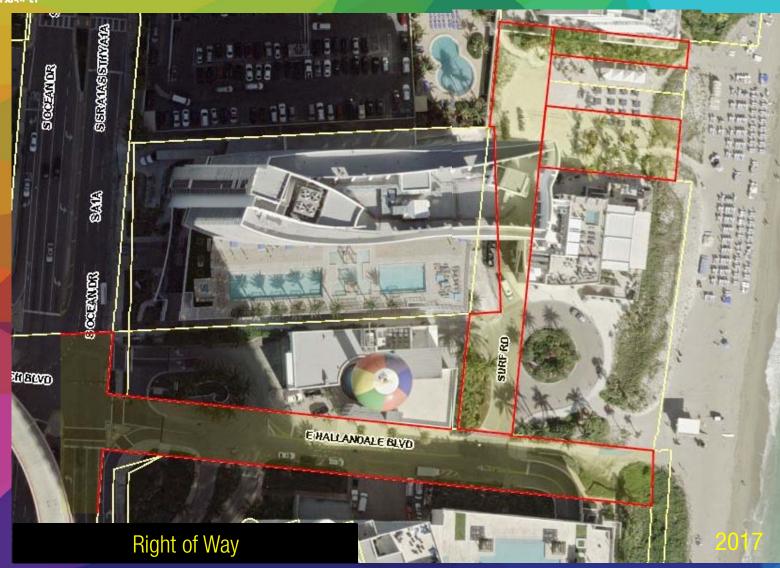

## Constraints

- Existing Water Tower
- Existing Fire Station
- No Zoning Provisions for Air Rights
- Overlap of Property Uses
- Overburdened Onsite Parking

## Strengths

- 6,000 Square Foot Facility
- Newly Renovated
- Desirable, Beachfront Location
- Long/ Short Term Lease
- Redevelopment of Entire NCBP

## Opportunities for Use

- Reopen NCBP Center for City Use & Rentals
- Release Request for Proposal for Operation of NCBP Center under a Partnership
- Release Request for Proposal for Best Use to Lease NCBP Center or for Long Term

  Development of NCBP Properties
- Hold for Six Months