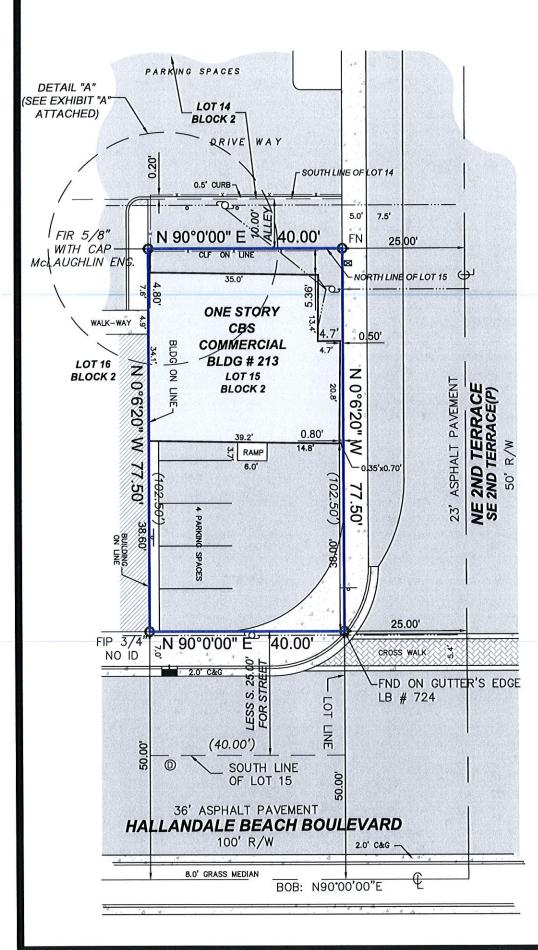

## **MAP OF BOUNDARY SURVEY**

## Exhibit 4 NORTH SCALE: 1"=20' LEGEND ABBREVIATIONS: A = ARC DISTANCEA/C = AIR CONDITIONER PAD A/C = AIR CONDITIONER PADBLDG= BUILDINGBOB = BASIS OF BEARINGSCBS = CONCRETE BLOCK & STI(C) = CALCULATEDC&G = CURB & GUTTERCLF = CHAIN LINK FENCECOL = COLUMNCONC = CONCRETEDE = DRAINAGE & MAINTENAND/W = DRIVE-WAYEB = ELECTRIC BOXENC. = ENCROACHMENTEP = EDGE OF PAVEMENTEW = EDGE OF WATERSURVEYOR'S NOTES CONTINUE: 9. BEARINGS WHEN SHOWN ARE TO AN ASSUMED MERIDIAN, THE CENTERLINE OF HALLANDALE BEACH BOULEVARD HAS BEEN ASSIGNED A BEARING OF N90'00'00"E. 10.RIGHTS-OF-WAY, OLD HIGHWAYS OR ABANDONED ROADS, LANES DRIVEWAYS, DRAINS, SEWER OR WATER PIPES OVER AND ACROSS SAID PREMISES: NONE APPARENT. ALLEY VACATION ON ADJOINING PROPERTY TO WEST. INGRESS AND EGRESS OF 10' ALLEY LYING NORTH AND ADJACENT TO PROPERTY IS BEING OBSTRUCTED BY A CHAIN LINK FENCE AND CONCRETE CURB AT NW CORNER OF PROPERTY (SEE EW = EDGE OF WATER FDH = FOUND DRILL HOLE FIP = FOUND IRON PIPE ATTACHED EXHIBIT "A"). FIR = FOUND IRON RODFN = FOUND NAIL (NO ID)11.SPRINGS, STREAMS, RIVERS, PONDS OR LAKES LOCATED, BORDERING ON OR RUNNING THROUGH SAID PREMISES: NONE APPARENT. FND = FOUND NAIL & DISK FPL = FLORIDA POWER & LIG 12.CEMETERIES OR FAMILY BURYING GROUNDS LOCATED ON SAID PREMISES: NONE VISIBLE. (M) = MEASURED13.ELECTRICITY OR ELECTROMAGNETIC/COMMUNICATIONS SIGNAL, TOWERS, ANTENNA, LINES OR LINE MDCR=MIAMI-DADE COUNTY F SUPPORTS LOCATED ON, OVERHANGING OR CROSSING SAID PREMISE: OVER HEAD WIRES AND ANCHOR CONTAINED WITHIN 10 FOOT ALLEY, NORTH OF SUBJECT PROPERTY, WITH SERVICE LINES TO POLE AT NORTHEAST CORNER OF BUILDING. 14.DISPUTED BOUNDARIES OR ENCROACHMENTS: CHAIN LINK FENCE AND CONCRETE CURB CROSS NORTH BOUNDARY LINE, 0.9 FEET EAST OF WEST PROPERTY LINE ONTO PROPERTY; CONCRETE SIDEWALK, CURB AND GUTTER ENCROACH AT SOUTHEAST CORNER OF PROPERTY. 15.EARTH MOVING WORK, BUILDING CONSTRUCTION, OR BUILDING ADDITIONS WITHIN RECENT MONTHS: NON APPARENT. POB = POINT OF BEGINNING POC = POINT OF COMMENCE 16.BUILDING OR POSSESSION LINES: CBS WALL ALONG WEST PROPERTY LINE, BACK OF SIDEWALK ALONG EAST AND SOUTH PROPERTY LINES. PRC = POINT OF REVERSE 17. RECENT STREET OR SIDEWALK CONSTRUCTION AND/OR ANY CHANGE IN STREET LINES EITHER PRM = PERMANENT REFEREN COMPLETED OR PROPOSED BY AND AVAILABLE FROM THE CONTROLLING JURISDICTION: NONE APPARENT. (R) = RECORD R/W = RIGHT OF WAY 18.SITE USED AS A SOLID WASTE DUMP , SUMP, OR SANITARY LANDFILL: NONE APARTMENT. R/W = RIGHT OF WAY SIP = SET IRON PIPE SND = SET NAIL & DISK (PK) SWK = SIDEWALK (TYP) = TYPICAL UB = UTILITY BOX UE = UTILITY EASEMENT W/F = WOOD FENCE19. THERE IS CBS BUILDING ON SITE BEING USED FOR COMMERCIAL PURPOSE WITH FOUR STRIPED PARKING SPACES. SYMBOLS: $\Box$ = Telephone riser D = CABLE TV RISER WATER METER X 0.00 = ELEVATION(00') = ORIGINAL LOT DIST. $\Phi = CENTER LINE$ o = GUARD POST= CURB INLET = CATCH BASIN D = UTILITY POLE D = DRAINAGE MANHOLI \_\_\_\_ \_\_\_\_x\_ ----- = OVERHEAD U ASPHALT CONCRETE PAVER SURVEYOR'S CERTIFICATE: I HEREBY CERTIFY THAT THIS SURVEY IS SURVEYED AND DRAWN UNDER MY DIREC STATE BOARD OF SURVEYORS AND MAPP 472.027 FLORIDA STATUE. AUTHENTIC COPIES OF THILDAN

|                                                                                                                                                                                                                         | ezsurveynig.com                                                                                                                                                                                                                                                                                                                                                                 |
|-------------------------------------------------------------------------------------------------------------------------------------------------------------------------------------------------------------------------|---------------------------------------------------------------------------------------------------------------------------------------------------------------------------------------------------------------------------------------------------------------------------------------------------------------------------------------------------------------------------------|
| тиссо                                                                                                                                                                                                                   | PLAT IMAGE:<br>NOT TO SCALE                                                                                                                                                                                                                                                                                                                                                     |
| ANCE EASEMENT                                                                                                                                                                                                           | PROPERTY ADDRESS:<br>213 E. HALLANDALE BEACH BOULEVARD, HALLANDALE BEACH,<br>FLORIDA 33009<br>LEGAL DESCRIPTION:<br>LOT 15 LESS THE SOUTH 25 FEET FOR STREET, BLOCK 2, OF                                                                                                                                                                                                       |
| •                                                                                                                                                                                                                       | BOULEVARD MANORS, ACCORDING TO THE PLAT THEREOF, AS<br>RECORDED IN PLAT BOOK 22, PAGE 9, OF THE PUBLIC<br>RECORDS OF BROWARD COUNTY, FLORIDA.                                                                                                                                                                                                                                   |
| GHT TRANSFORMER PAD<br>RECORDS<br>E<br>POINT                                                                                                                                                                            | FLOOD ZONE INFORMATION:<br>BASED ON THE FLOOD INSURANCE RATE MAP OF THE<br>FEDERAL EMERGENCY MANAGEMENT AGENCY REVISED ON<br>08/18/92 AND INDEX MAP REVISED ON 10/02/97 THE<br>GRAPHICALLY DEPICTED BUILDING(S) SHOWN ON THIS MAP OF<br>SURVEY IS WITHIN ZONE X BASE FLOOD ELEVATION N/A<br>COMMUNITY NAME & NUMBER HALLANDALE 125110 MAP &<br>PANEL NUMBER 12011C0319 SUFFIX E |
|                                                                                                                                                                                                                         | SURVEYOR'S NOTES:<br>1. ELEVATIONS WHEN SHOWN REFER TO 1929 NATIONAL<br>GEODETIC VERTICAL DATUM (NGVD 1929).                                                                                                                                                                                                                                                                    |
| MENT<br>CURVATURE<br>ICE MONUMENT                                                                                                                                                                                       | 2.NO ATTEMPT WAS MADE TO LOCATE<br>FOOTINGS/FOUNDATIONS, OR UNDERGROUND UTILITIES<br>UNLESS OTHERWISE NOTED.                                                                                                                                                                                                                                                                    |
| <)                                                                                                                                                                                                                      | <ol> <li>THE LANDS SHOWN HEREON HAVE NOT BEEN<br/>ABSTRACTED IN REGARDS TO MATTERS OF INTEREST BY<br/>OTHER PARTIES, SUCH AS EASEMENTS, RIGHTS OF WAYS,<br/>RESERVATIONS, ETC. ONLY PLATTED EASEMENTS ARE<br/>SHOWN.</li> <li>THIS SURVEY WAS PREPARED FOR AND CERTIFIED TO THE</li> </ol>                                                                                      |
|                                                                                                                                                                                                                         | PARTY(IES) INDICATED HEREON AND IS NOT<br>TRANSFERABLE OR ASSIGNABLE.<br>5.ALL BOUNDARY LIMIT INDICATORS SET ARE STAMPED LB#                                                                                                                                                                                                                                                    |
| ANCE                                                                                                                                                                                                                    | <ul> <li>7104.</li> <li>6. THE BOUNDARY LIMITS STABLISHED ON THIS SURVEY ARE<br/>BASED ON THE LEGAL DESCRIPTION PROVIDED BY CLIENT<br/>OR ITS REPRESENTATIVE.</li> <li>7. FENCE OWNERSHIP NOT DETERMINED.</li> </ul>                                                                                                                                                            |
|                                                                                                                                                                                                                         | 8. ADDITIONS OR DELETIONS TO SURVEY MAPS OR REPORTS<br>BY OTHER THAN THE SIGNING PARTY OR PARTIES IS<br>PROHIBITED WITHOUT WRITTEN CONSENT OF THE SIGNING<br>PARTY OR PARTIES.                                                                                                                                                                                                  |
| E                                                                                                                                                                                                                       | CERTIFIED TO:<br>PHILLIP KING INVESTMENTS INC                                                                                                                                                                                                                                                                                                                                   |
| S TILES COVER                                                                                                                                                                                                           | REVISION(S):<br>UPDATE SURVEY 3/27/14 JOB # 140319447<br>UPDATE SURVEY 6/16/14 JOB # 140619906<br>06/17/15 ADDED STREET NAME (NE 2ND TERRACE)<br>AND CORRECTED PLAT IMAGE                                                                                                                                                                                                       |
| TRUE AND CORRECT TO THE BEST OF MY KNOWLEDGE AND BELIEF AS RECENTLY<br>TION AND MEETS THE MINIMUM TECHNICAL STANDARDS SET FORTH BY THE FLORIDA<br>PERS IN CHAPTER 5J-17 FLORIDA ADMINISTRATIVE CODE PURSUANT TO SECTION |                                                                                                                                                                                                                                                                                                                                                                                 |
| DN: cn=Juan A. Suarez,<br>o=Suarez Surveying &<br>Mapping, ou=PSM<br>6220,<br>email=suarezsurveyin PROF                                                                                                                 | Digitally signed by Juan A. Suare<br>DR: cn=Juan A. Suarez, on-Suarez,<br>OR: cn=Juan A. Suarez, on-Suarez,<br>m, cu=USDA TE OF SURVEY:<br>12/03/2013<br>JOB #: 131118974<br>FILE #: C-14309<br>CAD FILE(T): BERKOVICH<br>SHEET 1 OF 1                                                                                                                                          |