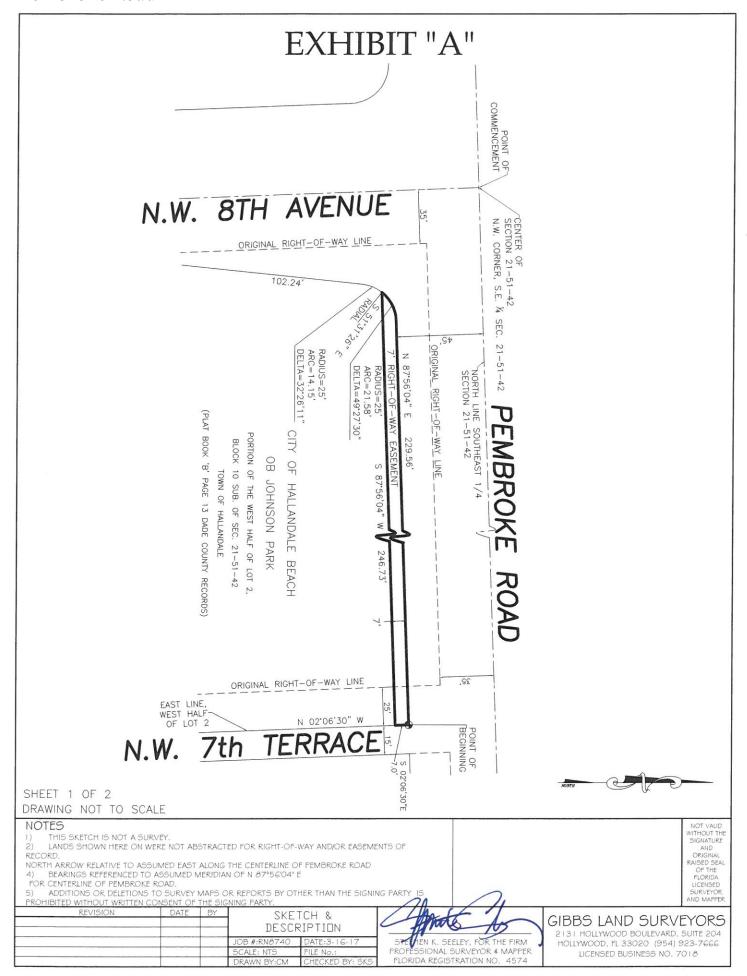

# EXHIBIT "A"

# **DESCRIPTION:**

A 7 FOOT STRIP OF LAND LYING WITHIN A PORTION OF THE WEST ONE—HALF OF LOT 2, BLOCK 10 OF SUBDIVISION OF SECTION 21—51—42 "TOWN OF HALLANDALE", ACCORDING TO THE PLAT THEREOF, AS RECORDED IN PLAT BOOK 'B' PAGE 13 OF THE PUBLIC RECORDS OF DADE COUNTY, FLORIDA DESCRIBED AS FOLLOWS:

BEGINNING AT A POINT OF INTERSECTION WITH THE EAST LINE OF THE WEST ONE—HALF OF SAID LOT 2 WITH A LINE 45.00 FEET SOUTH OF AND PARALLEL WITH THE NORTH LINE OF THE SOUTHEAST ONE—QUARTER OF SAID SECTION 21—51—42;

THENCE SOUTH 02°06'30" EAST, ALONG SAID EAST LINE OF THE WEST ONE-HALF OF SAID LOT 2, A DISTANCE OF 7.00 FEET;

THENCE SOUTH 87'56'04" WEST, ALONG A LINE 52.00 FEET SOUTH OF AND PARALLEL WITH SAID NORTH LINE OF THE SOUTHEAST ONE—QUARTER OF SAID SECTION 21—51—42, A DISTANCE OF 246.73 FEET TO A POINT ON THE ARC OF A CIRCULAR CURVE CONCAVE TO THE SOUTHEAST, HAVING A RADIUS OF 25.00 FEET, WHOSE CENTER BEARS SOUTH 51'31'26" FROM SAID POINT; THENCE NORTHEASTERLY ALONG SAID CURVE THROUGH A CENTRAL ANGLE OF 49'27'30", AN ARC DISTANCE OF 21.58 FEET TO A POINT OF TANGENCY;

THENCE NORTH 87\*56'04" EAST, ALONG A LINE 45.00 FEET SOUTH OF AND PARLLEL WITH SAID NORTH LINE OF THE SOUTHEAST ONE-QUARTER OF SAID SECTION 21-51-42, A DISTANCE OF 229.26 FEET TO THE POINT OF BEGINNING.

SAID LAND SITUATED IN THE CITY OF HALLANDALE BEACH, BROWARD COUNTY, FLORIDA.

### SHEET 2 OF 2

NOTES

1) THIS SKETCH IS NOT A SURVEY.
2) LANDS SHOWN HERE ON WERE NOT ABSTRACTED FOR RIGHT-OF-WAY AND/OR EASEMENTS OF RECORD.

NORTH ARROW RELATIVE TO ASSUMED EAST ALONG THE CENTERLINE OF PEMBROKE ROAD

4) BEARINGS REFERENCED TO ASSUMED MERIDIAN OF N 87°56'04" E
FOR CENTERLINE OF PEMBROKE ROAD.

5) ADDITIONS OR DELETIONS TO SURVEY MAPS OR REPORTS BY OTHER THAN THE SIGNING PARTY IS PROHIBITED WITHOUT WRITTEN CONSENT OF THE SIGNING PARTY.