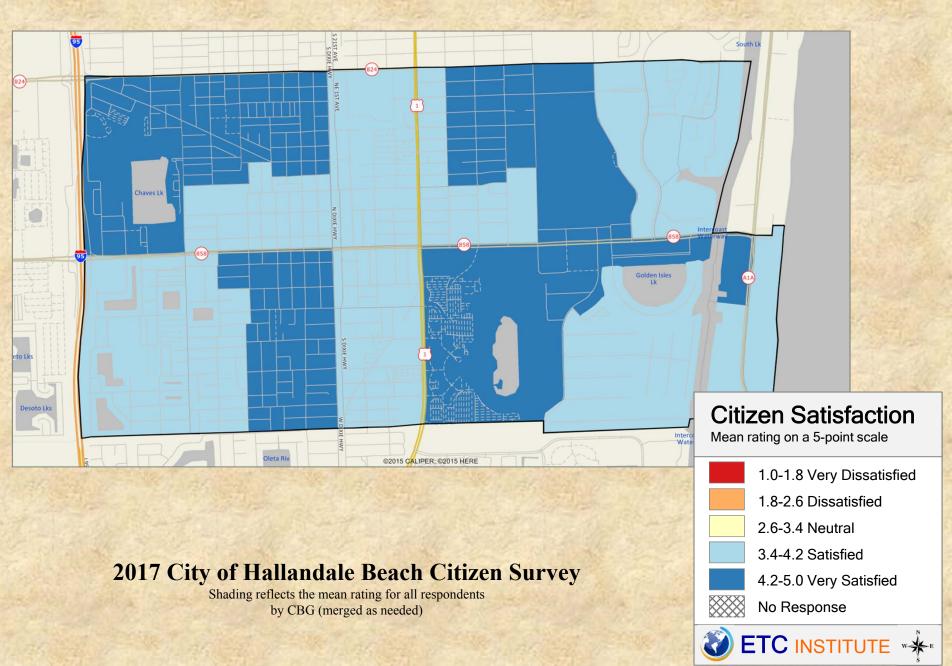

# **Interpreting the Maps**

The maps on the following pages show the mean ratings for several survey questions by Census Block Group in the City of Hallandale Beach. A Census Block Group is an area defined by the U.S. Census Bureau, which is generally smaller than a zip code but larger than a neighborhood.

If all areas on a map are the same color, then residents generally feel the same about that issue regardless of the location of their home.

When reading the maps, please use the following color scheme as a guide:

- DARK/LIGHT BLUE shades indicate <u>POSITIVE</u> ratings. Shades of blue generally indicate higher levels of "very satisfied" or "satisfied" responses, higher levels of "very safe" or "safe" responses or higher levels of agreement depending upon the type of question.
- OFF-WHITE shades indicate <u>NEUTRAL</u> ratings. Shades of yellow generally indicate that residents thought the quality of service delivery is adequate or that residents were neutral about the issue in question.
- RED/ORANGE shades indicate <u>NEGATIVE</u> ratings. Shades of red generally indicate higher levels of "dissatisfied" or "very dissatisfied" responses, higher levels of "unsafe" or "very unsafe" responses and higher levels of disagreement depending on the question.

### Q3-3. Satisfaction with Overall Quality of Life in the City