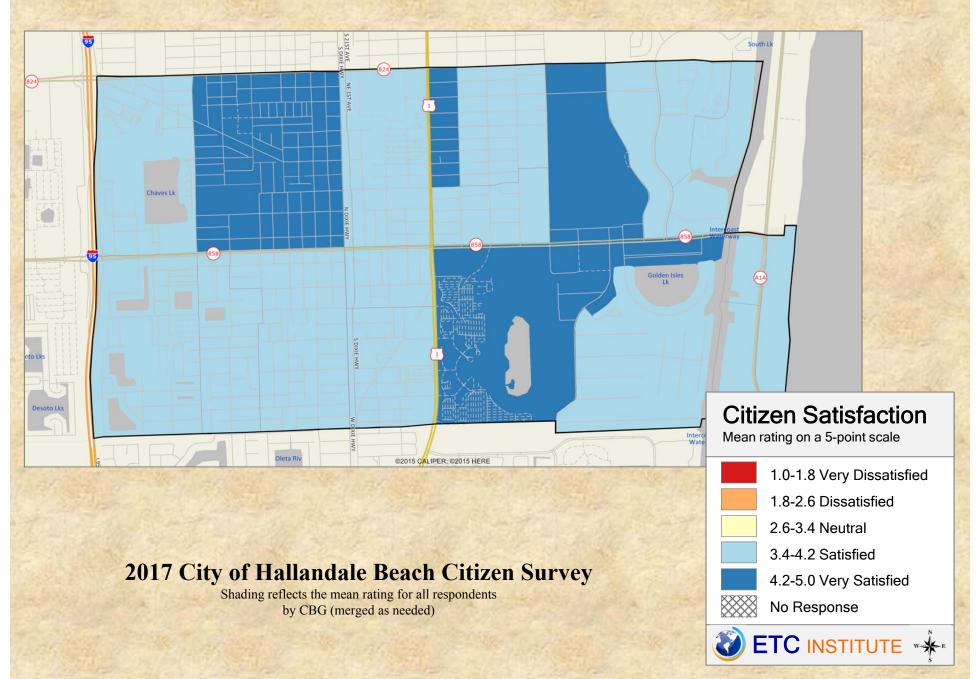

# Q1-4. Satisfaction with Overall Quality of City Parks

# **Interpreting the Maps**

The maps on the following pages show the mean ratings for several survey questions by Census Block Group in the City of Hallandale Beach. A Census Block Group is an area defined by the U.S. Census Bureau, which is generally smaller than a zip code but larger than a neighborhood.

If all areas on a map are the same color, then residents generally feel the same about that issue regardless of the location of their home.

When reading the maps, please use the following color scheme as a guide:

- DARK/LIGHT BLUE shades indicate <u>POSITIVE</u> ratings. Shades of blue generally indicate higher levels of "very satisfied" or "satisfied" responses, higher levels of "very safe" or "safe" responses or higher levels of agreement depending upon the type of question.
- OFF-WHITE shades indicate <u>NEUTRAL</u> ratings. Shades of yellow generally indicate that residents thought the quality of service delivery is adequate or that residents were neutral about the issue in question.
- RED/ORANGE shades indicate <u>NEGATIVE</u> ratings. Shades of red generally indicate higher levels of "dissatisfied" or "very dissatisfied" responses, higher levels of "unsafe" or "very unsafe" responses and higher levels of disagreement depending on the question.