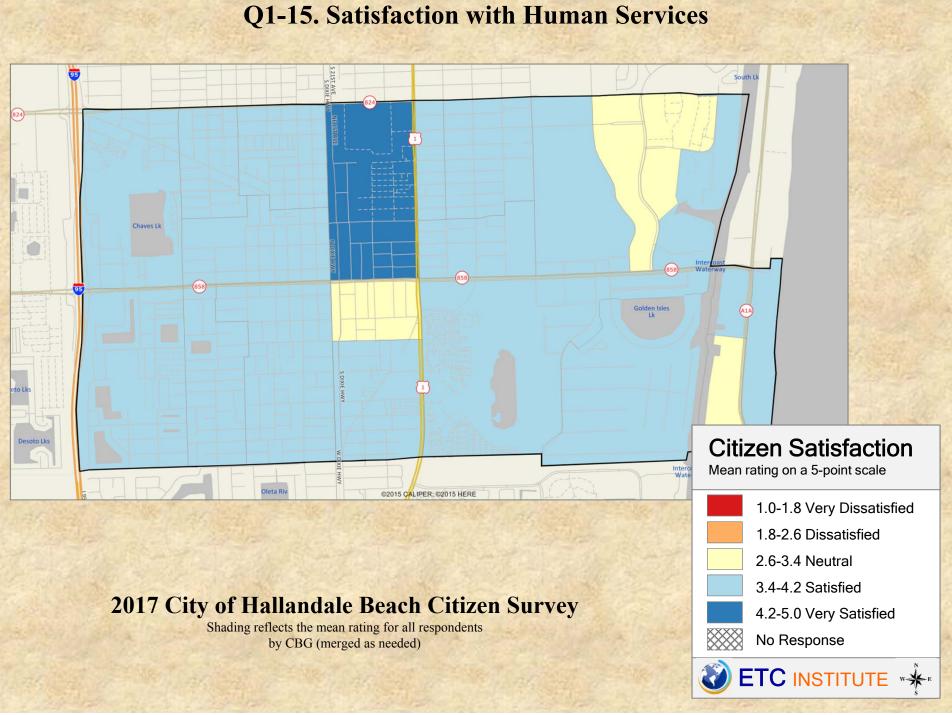

# **Interpreting the Maps**

The maps on the following pages show the mean ratings for several survey questions by Census Block Group in the City of Hallandale Beach. A Census Block Group is an area defined by the U.S. Census Bureau, which is generally smaller than a zip code but larger than a neighborhood.

If all areas on a map are the same color, then residents generally feel the same about that issue regardless of the location of their home.

When reading the maps, please use the following color scheme as a guide:

- DARK/LIGHT BLUE shades indicate <u>POSITIVE</u> ratings. Shades of blue generally indicate higher levels of "very satisfied" or "satisfied" responses, higher levels of "very safe" or "safe" responses or higher levels of agreement depending upon the type of question.
- OFF-WHITE shades indicate <u>NEUTRAL</u> ratings. Shades of yellow generally indicate that residents thought the quality of service delivery is adequate or that residents were neutral about the issue in question.
- RED/ORANGE shades indicate <u>NEGATIVE</u> ratings. Shades of red generally indicate higher levels of "dissatisfied" or "very dissatisfied" responses, higher levels of "unsafe" or "very unsafe" responses and higher levels of disagreement depending on the question.