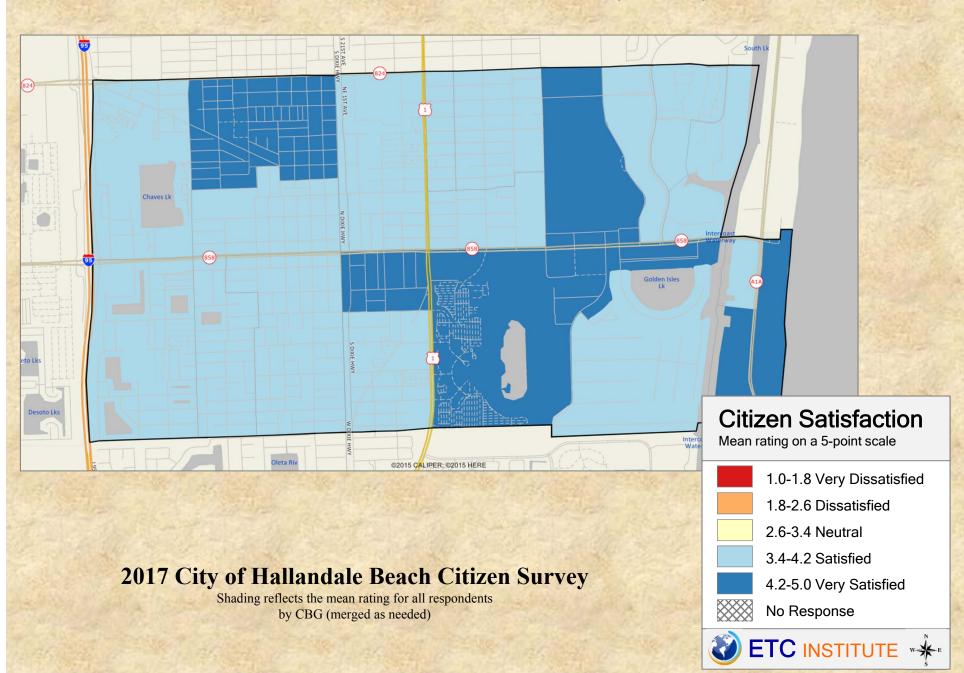

# **Interpreting the Maps**

The maps on the following pages show the mean ratings for several survey questions by Census Block Group in the City of Hallandale Beach. A Census Block Group is an area defined by the U.S. Census Bureau, which is generally smaller than a zip code but larger than a neighborhood.

If all areas on a map are the same color, then residents generally feel the same about that issue regardless of the location of their home.

When reading the maps, please use the following color scheme as a guide:

- DARK/LIGHT BLUE shades indicate <u>POSITIVE</u> ratings. Shades of blue generally indicate higher levels of "very satisfied" or "satisfied" responses, higher levels of "very safe" or "safe" responses or higher levels of agreement depending upon the type of question.
- OFF-WHITE shades indicate <u>NEUTRAL</u> ratings. Shades of yellow generally indicate that residents thought the quality of service delivery is adequate or that residents were neutral about the issue in question.
- RED/ORANGE shades indicate <u>NEGATIVE</u> ratings. Shades of red generally indicate higher levels of "dissatisfied" or "very dissatisfied" responses, higher levels of "unsafe" or "very unsafe" responses and higher levels of disagreement depending on the question.