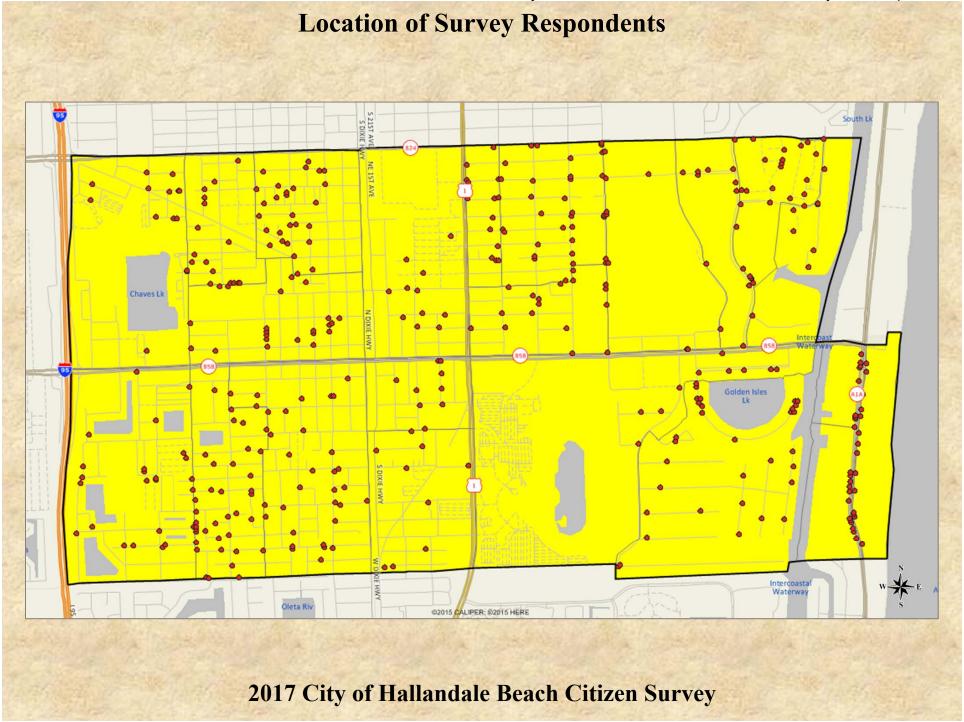

# City of Hallandale Beach Citizen Survey

...helping organizations make better decisions since 1982

Appendix A: GIS Maps

Submitted to City of Hallandale Beach, Florida by:

ETC Institute 725 W. Frontier Lane, Olathe, Kansas 66061

# **Interpreting the Maps**

The maps on the following pages show the mean ratings for several survey questions by Census Block Group in the City of Hallandale Beach. A Census Block Group is an area defined by the U.S. Census Bureau, which is generally smaller than a zip code but larger than a neighborhood.

If all areas on a map are the same color, then residents generally feel the same about that issue regardless of the location of their home.

When reading the maps, please use the following color scheme as a guide: