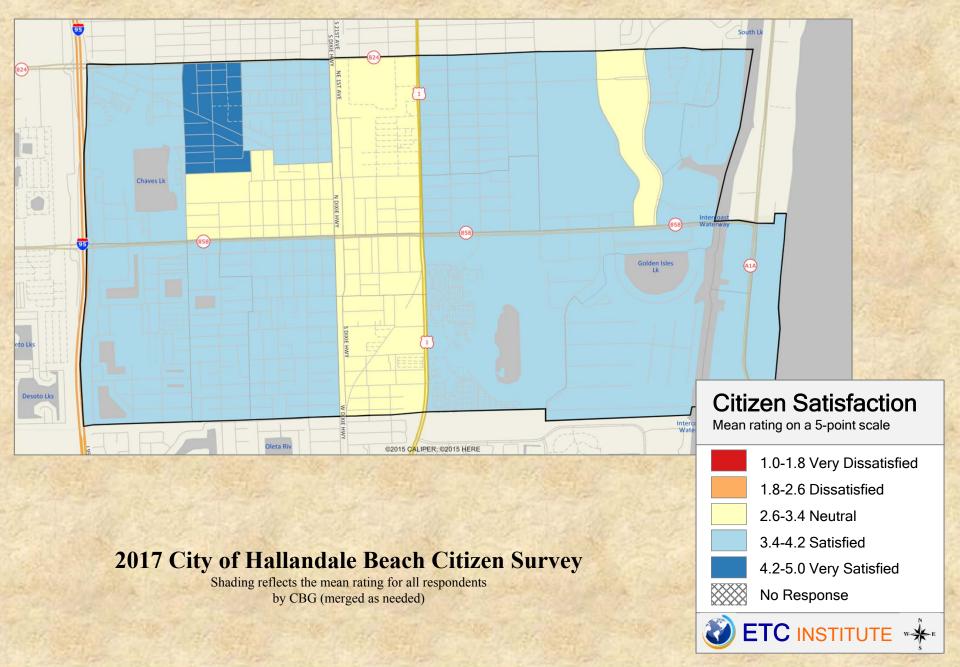

# **Interpreting the Maps**

The maps on the following pages show the mean ratings for several survey questions by Census Block Group in the City of Hallandale Beach. A Census Block Group is an area defined by the U.S. Census Bureau, which is generally smaller than a zip code but larger than a neighborhood.

If all areas on a map are the same color, then residents generally feel the same about that issue regardless of the location of their home.

When reading the maps, please use the following color scheme as a guide:

- DARK/LIGHT BLUE shades indicate <u>POSITIVE</u> ratings. Shades of blue generally indicate higher levels of "very satisfied" or "satisfied" responses, higher levels of "very safe" or "safe" responses or higher levels of agreement depending upon the type of question.
- OFF-WHITE shades indicate <u>NEUTRAL</u> ratings. Shades of yellow generally indicate that residents thought the quality of service delivery is adequate or that residents were neutral about the issue in question.
- RED/ORANGE shades indicate <u>NEGATIVE</u> ratings. Shades of red generally indicate higher levels of "dissatisfied" or "very dissatisfied" responses, higher levels of "unsafe" or "very unsafe" responses and higher levels of disagreement depending on the question.