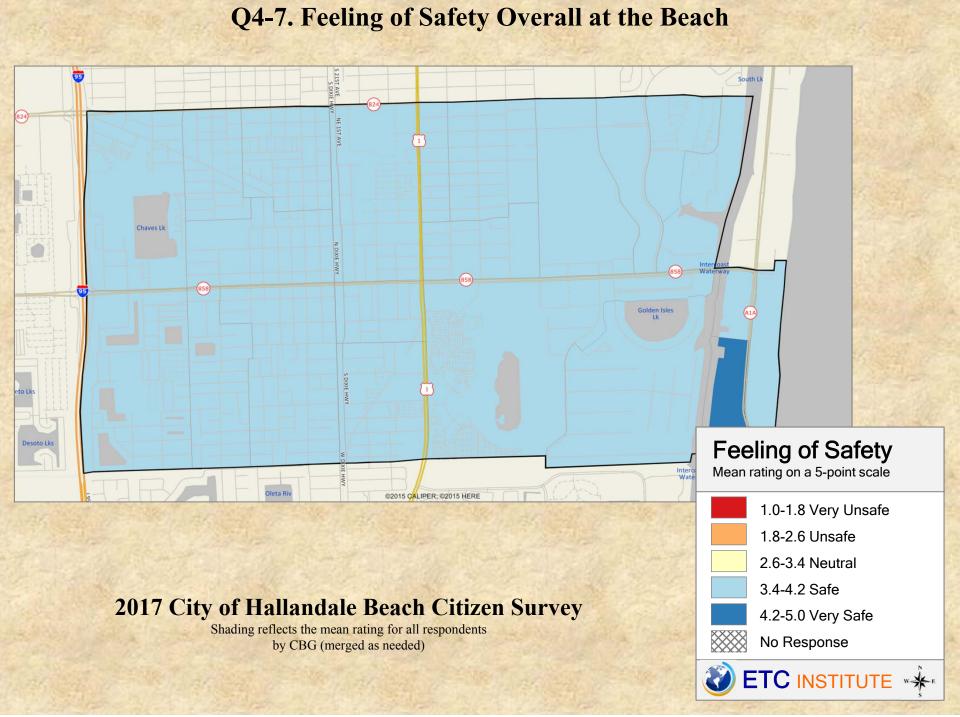

# City of Hallandale Beach Citizen Survey

...helping organizations make better decisions since 1982

Appendix A: GIS Maps

Submitted to City of Hallandale Beach, Florida by:

ETC Institute 725 W. Frontier Lane, Olathe, Kansas 66061