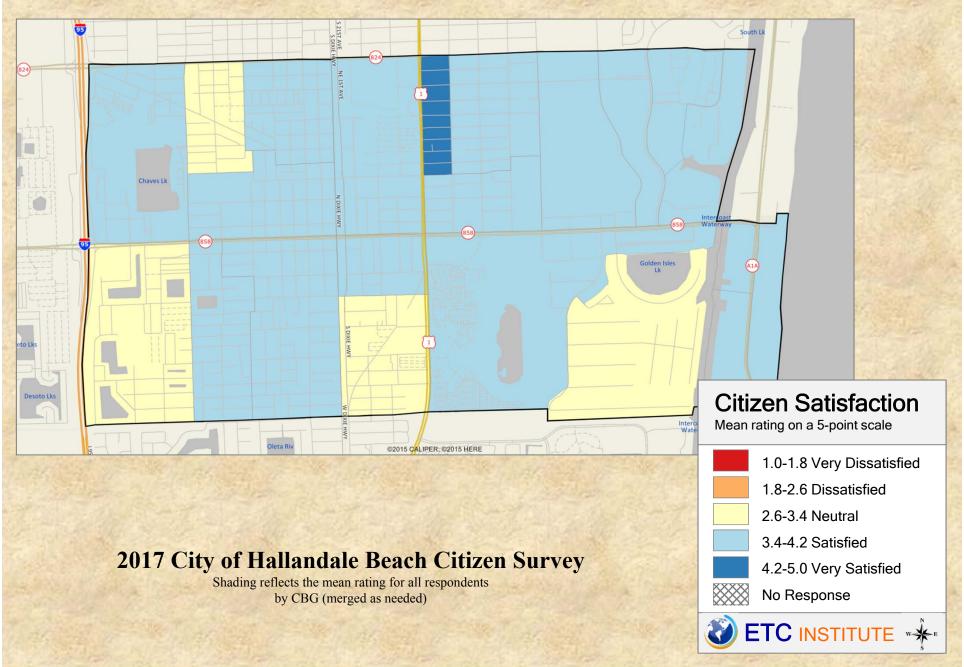

tisfaction with Overall Quality of Life in the City



#### Q3-4. Satisfaction with Overall Quality of Public Education in the City





#### 2017 City of Hallandale Beach Citizen Survey

Shading reflects the mean rating for all respondents by CBG (merged as needed)

ETC INSTITUTE \*\*

A - 23

No Response

# Q3-6. Satisfaction with Overall Value Received for Your City Tax Dollars/Fees





#### Q4-1. Feeling of Safety Walking Alone in Your Neighborhood in General



#### Q4-2. Feeling of Safety Walking Alone in Your Neighborhood During the Day



#### Q4-3. Feeling of Safety Walking Alone in Your Neighborhood After Dark





#### Q4-5. Feeling of Safety in Business Areas of the City During the Day







# Q6-1. Satisfaction with the Visibility & Frequency of Police in Your Neighborhood



#### Q6-2. Satisfaction with the Visibility & Frequency of Police in Retail Areas





### Q6-4. Satisfaction with Enforcement of Local Traffic Laws Within the City Limits



#### Q6-5. Satisfaction with How Quickly Police Personnel Respond to 911 Calls











## Q9-2. Satisfaction with Maintenance of Streets in Your Neighborhood



## Q9-3. Satisfaction with Maintenance of Traffic Signals/Street Signs







## Q9-6. Satisfaction with Maintenance of City Buildings



## Q9-7. Satisfaction with Overall Cleanliness of City Streets and Public Areas





#### Q9-9. Satisfaction with Availability of Sidewalks in Your Neighborhood



# Q11-1. Satisfaction with Appearance of City Parks



# Q11-2. Satisfaction with the Number of City Parks



#### Q11-3. Satisfaction with Appearance of Rec