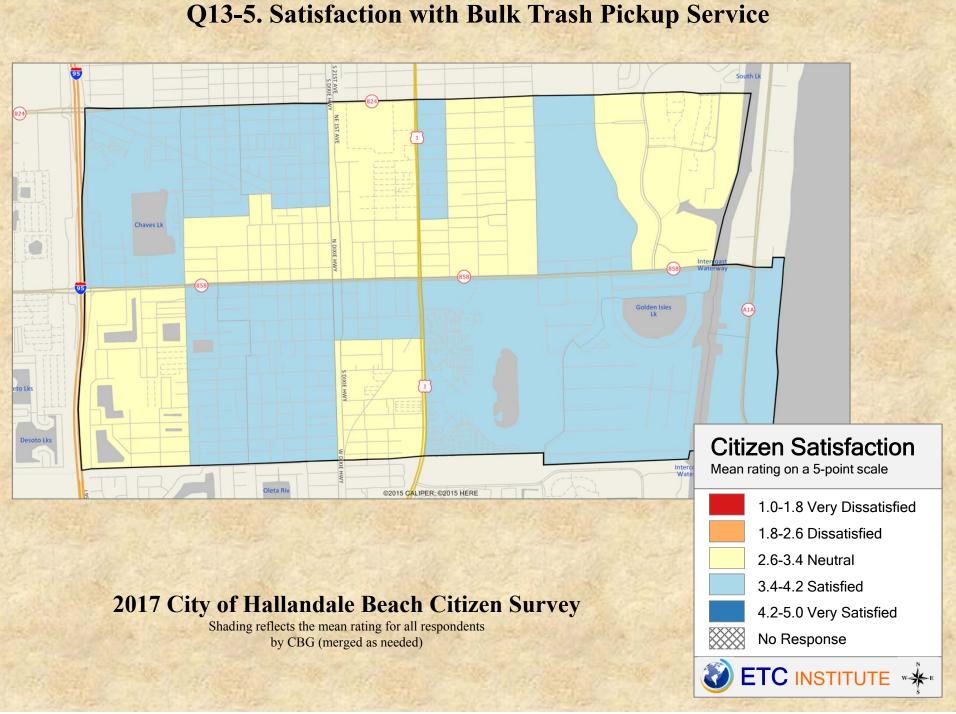

# **Interpreting the Maps**

The maps on the following pages show the mean ratings for several survey questions by Census Block Group in the City of Hallandale Beach. A Census Block Group is an area defined by the U.S. Census Bureau, which is generally smaller than a zip code but larger than a neighborhood.

If all areas on a map are the same color, then residents generally feel the same about that issue regardless of the location of their home.

When reading the maps, please use the following color scheme as a guide:

- DARK/LIGHT BLUE shades indicate <u>POSITIVE</u> ratings. Shades of blue generally indicate higher levels of "very satisfied" or "satisfied" responses, higher levels of "very safe" or "safe" responses or higher levels of agreement depending upon the type of question.
- OFF-WHITE shades indicate <u>NEUTRAL</u> ratings. Shades of yellow generally indicate that residents thought the quality of service delivery is adequate or that residents were neutral about the issue in question.
- RED/ORANGE shades indicate <u>NEGATIVE</u> ratings. Shades of red generally indicate higher levels of "dissatisfied" or "very dissatisfied" responses, higher levels of "unsafe" or "very unsafe" responses and higher levels of disagreement depending on the question.