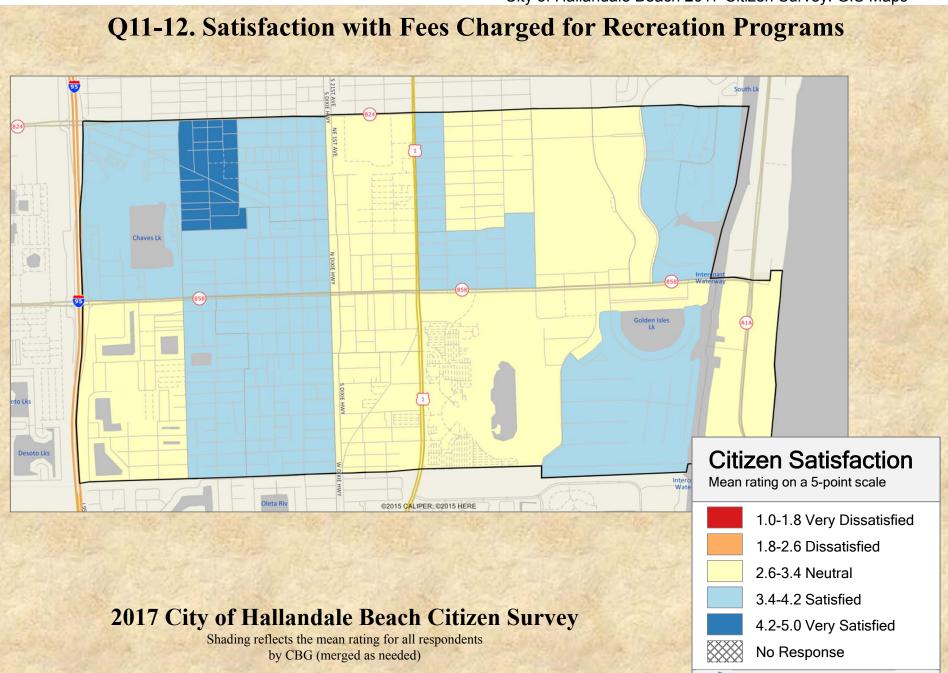

ocal Traffic Laws Within the City Limits



#### Q6-5. Satisfaction with How Quickly Police Personnel Respond to 911 Calls











## Q9-2. Satisfaction with Maintenance of Streets in Your Neighborhood



## Q9-3. Satisfaction with Maintenance of Traffic Signals/Street Signs







## Q9-6. Satisfaction with Maintenance of City Buildings



## Q9-7. Satisfaction with Overall Cleanliness of City Streets and Public Areas





#### Q9-9. Satisfaction with Availability of Sidewalks in Your Neighborhood



# Q11-1. Satisfaction with Appearance of City Parks



# Q11-2. Satisfaction with the Number of City Parks



#### Q11-3. Satisfaction with Appearance of Recreational Facilities



### Q11-4. Satisfaction with Variety of Amenities Offered in City Parks

















ETC INSTITUTE \*\*







#### Q11-15. Satisfaction with Appearance and Quality of the Tennis Complex























#### Q14-3. Satisfaction with Education and Assistance From the Code Division





# Q15-2. Satisfaction with City Efforts to Keep You Informed About Local Issues



# Q15-3. Satisfaction with the Level of Public Involvement in Local Decision Making





# Q15-5. Satisfaction with City's Newsletter, Hallandale Beach Happenings











### Q23-1. City Leaders Have a Vision and Long-Term Plan for the Community







### Q23-4. The City Does a Good Job of Protecting and Preserving Historical Sites





# Q23-6. The City Values and Supports Community Input and Participation















































# Q26-19. Satisfaction with Using MyHB to get information