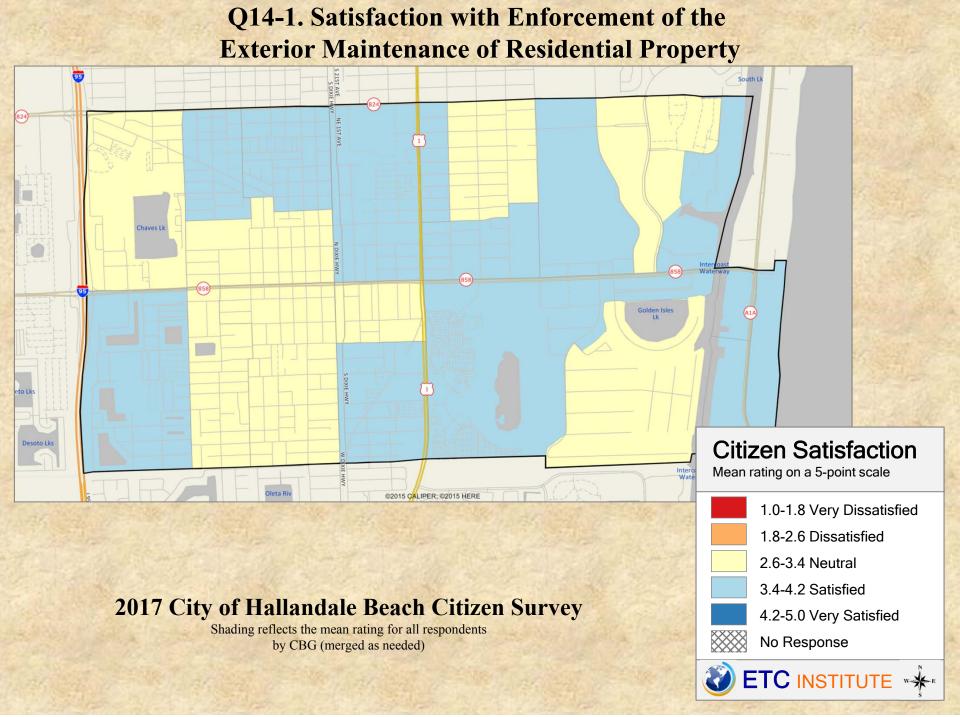

# **Interpreting the Maps**

The maps on the following pages show the mean ratings for several survey questions by Census Block Group in the City of Hallandale Beach. A Census Block Group is an area defined by the U.S. Census Bureau, which is generally smaller than a zip code but larger than a neighborhood.

If all areas on a map are the same color, then residents generally feel the same about that issue regardless of the location of their home.

When reading the maps, please use the following color scheme as a guide:

- DARK/LIGHT BLUE shades indicate <u>POSITIVE</u> ratings. Shades of blue generally indicate higher levels of "very satisfied" or "satisfied" responses, higher levels of "very safe" or "safe" responses or higher levels of agreement depending upon the type of question.
- OFF-WHITE shades indicate <u>NEUTRAL</u> ratings. Shades of yellow generally indicate that residents thought the quality of service delivery is adequate or that residents were neutral about the issue in question.
- RED/ORANGE shades indicate <u>NEGATIVE</u> ratings. Shades of red generally indicate higher levels of "dissatisfied" or "very dissatisfied" responses, higher levels of "unsafe" or "very unsafe" responses and higher levels of disagreement depending on the question.