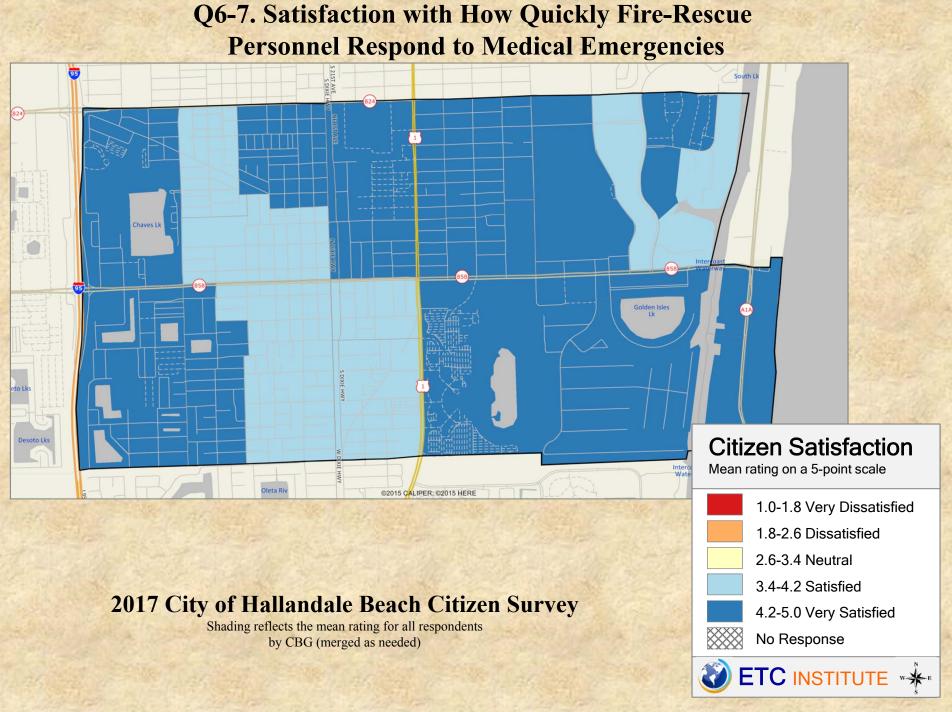

# **Interpreting the Maps**

The maps on the following pages show the mean ratings for several survey questions by Census Block Group in the City of Hallandale Beach. A Census Block Group is an area defined by the U.S. Census Bureau, which is generally smaller than a zip code but larger than a neighborhood.

If all areas on a map are the same color, then residents generally feel the same about that issue regardless of the location of their home.

When reading the maps, please use the following color scheme as a guide:

- DARK/LIGHT BLUE shades indicate <u>POSITIVE</u> ratings. Shades of blue generally indicate higher levels of "very satisfied" or "satisfied" responses, higher levels of "very safe" or "safe" responses or higher levels of agreement depending upon the type of question.
- OFF-WHITE shades indicate <u>NEUTRAL</u> ratings. Shades of yellow generally indicate that residents thought the quality of service delivery is adequate or that residents were neutral about the issue in question.
- RED/ORANGE shades indicate <u>NEGATIVE</u> ratings. Shades of red generally indicate higher levels of "dissatisfied" or "very dissatisfied" responses, higher levels of "unsafe" or "very unsafe" responses and higher levels of disagreement depending on the question.