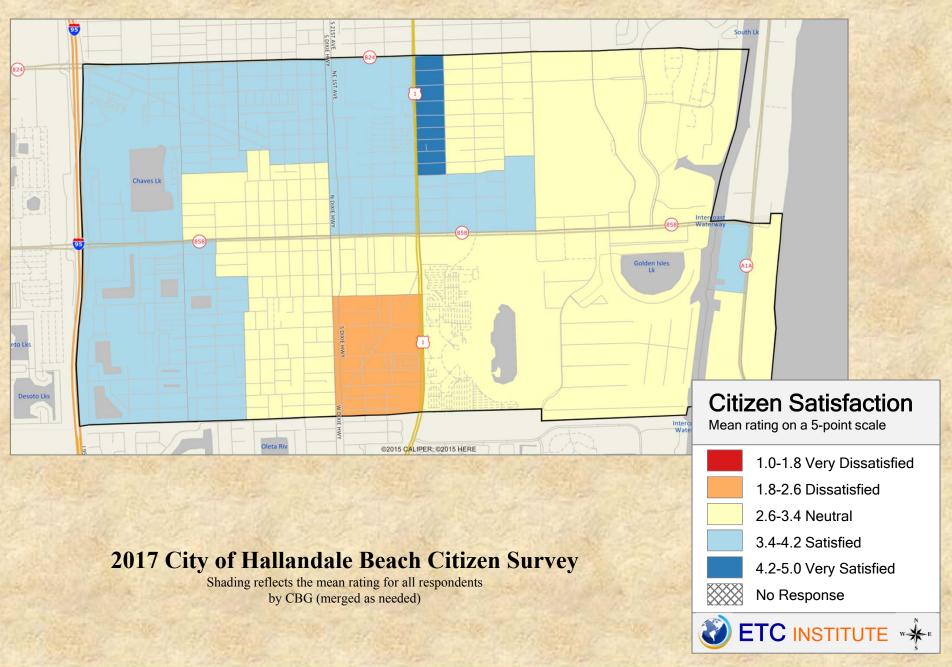

# **Interpreting the Maps**

The maps on the following pages show the mean ratings for several survey questions by Census Block Group in the City of Hallandale Beach. A Census Block Group is an area defined by the U.S. Census Bureau, which is generally smaller than a zip code but larger than a neighborhood.

If all areas on a map are the same color, then residents generally feel the same about that issue regardless of the location of their home.

When reading the maps, please use the following color scheme as a guide:

- DARK/LIGHT BLUE shades indicate <u>POSITIVE</u> ratings. Shades of blue generally indicate higher levels of "very satisfied" or "satisfied" responses, higher levels of "very safe" or "safe" responses or higher levels of agreement depending upon the type of question.
- OFF-WHITE shades indicate <u>NEUTRAL</u> ratings. Shades of yellow generally indicate that residents thought the quality of service delivery is adequate or that residents were neutral about the issue in question.
- RED/ORANGE shades indicate <u>NEGATIVE</u> ratings. Shades of red generally indicate higher levels of "dissatisfied" or "very dissatisfied" responses, higher levels of "unsafe" or "very unsafe" responses and higher levels of disagreement depending on the question.

### Q3-3. Satisfaction with Overall Quality of Life in the City