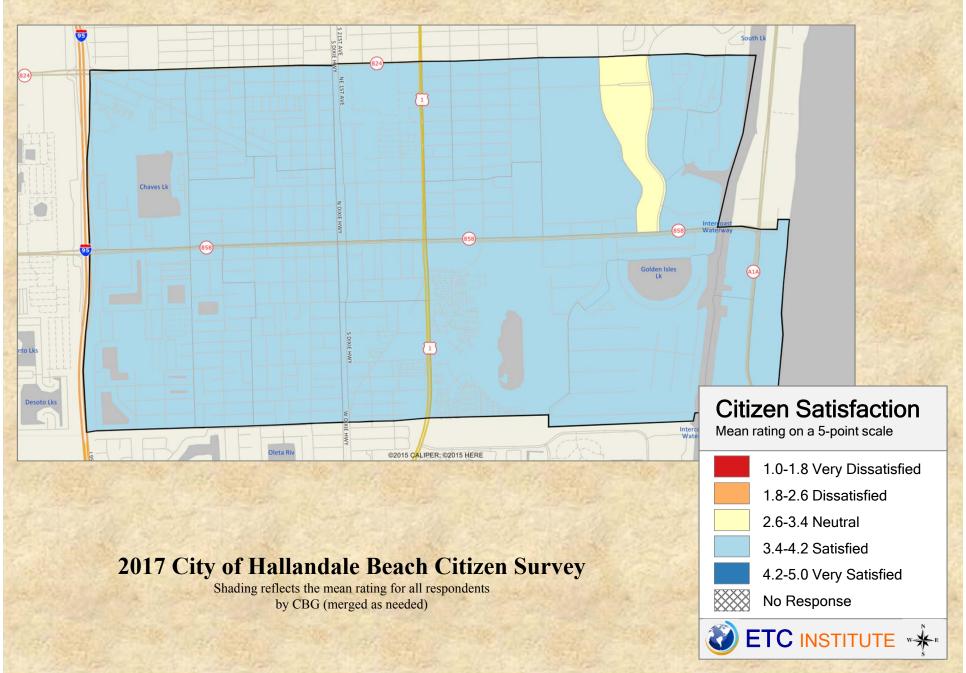

# **Interpreting the Maps**

The maps on the following pages show the mean ratings for several survey questions by Census Block Group in the City of Hallandale Beach. A Census Block Group is an area defined by the U.S. Census Bureau, which is generally smaller than a zip code but larger than a neighborhood.

If all areas on a map are the same color, then residents generally feel the same about that issue regardless of the location of their home.

When reading the maps, please use the following color scheme as a guide:

- DARK/LIGHT BLUE shades indicate <u>POSITIVE</u> ratings. Shades of blue generally indicate higher levels of "very satisfied" or "satisfied" responses, higher levels of "very safe" or "safe" responses or higher levels of agreement depending upon the type of question.
- OFF-WHITE shades indicate <u>NEUTRAL</u> ratings. Shades of yellow generally indicate that residents thought the quality of service delivery is adequate or that residents were neutral about the issue in question.
- RED/ORANGE shades indicate <u>NEGATIVE</u> ratings. Shades of red generally indicate higher levels of "dissatisfied" or "very dissatisfied" responses, higher levels of "unsafe" or "very unsafe" responses and higher levels of disagreement depending on the question.