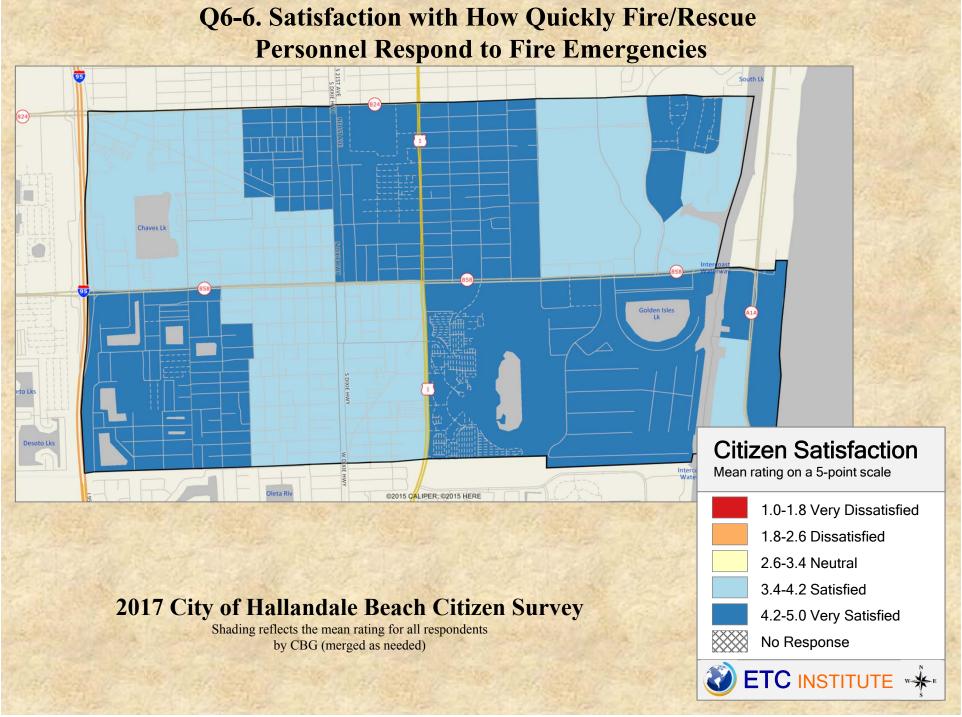

# **Interpreting the Maps**

The maps on the following pages show the mean ratings for several survey questions by Census Block Group in the City of Hallandale Beach. A Census Block Group is an area defined by the U.S. Census Bureau, which is generally smaller than a zip code but larger than a neighborhood.

If all areas on a map are the same color, then residents generally feel the same about that issue regardless of the location of their home.

When reading the maps, please use the following color scheme as a guide:

- DARK/LIGHT BLUE shades indicate <u>POSITIVE</u> ratings. Shades of blue generally indicate higher levels of "very satisfied" or "satisfied" responses, higher levels of "very safe" or "safe" responses or higher levels of agreement depending upon the type of question.
- OFF-WHITE shades indicate <u>NEUTRAL</u> ratings. Shades of yellow generally indicate that residents thought the quality of service delivery is adequate or that residents were neutral about the issue in question.
- RED/ORANGE shades indicate <u>NEGATIVE</u> ratings. Shades of red generally indicate higher levels of "dissatisfied" or "very dissatisfied" responses, higher levels of "unsafe" or "very unsafe" responses and higher levels of disagreement depending on the question.