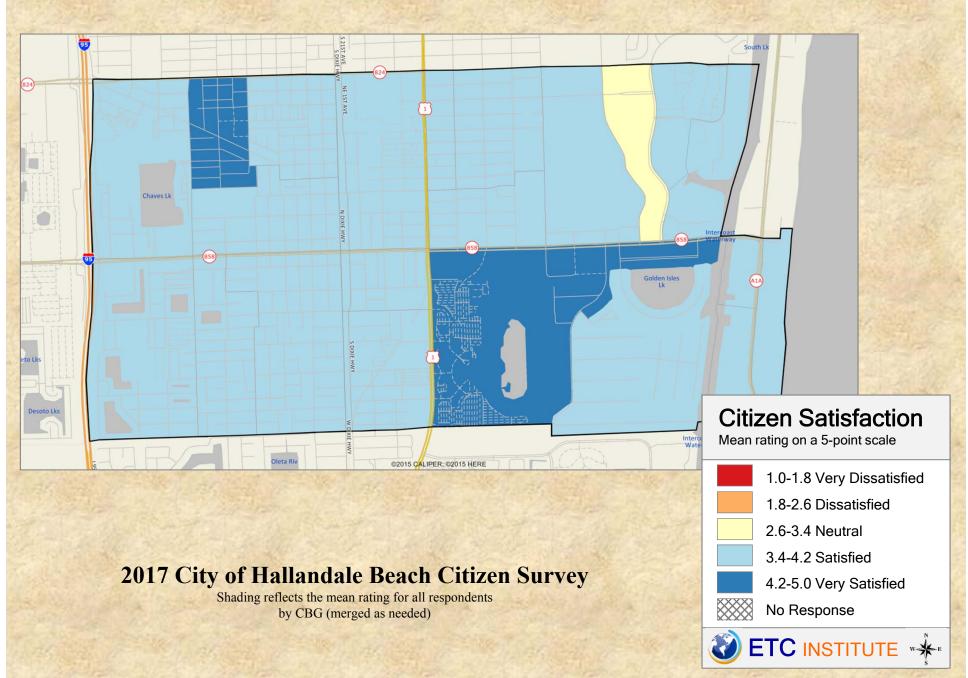

### Q1-3. Satisfaction with Emergency Medical Services

# **Interpreting the Maps**

The maps on the following pages show the mean ratings for several survey questions by Census Block Group in the City of Hallandale Beach. A Census Block Group is an area defined by the U.S. Census Bureau, which is generally smaller than a zip code but larger than a neighborhood.

If all areas on a map are the same color, then residents generally feel the same about that issue regardless of the location of their home.

When reading the maps, please use the following color scheme as a guide:

- DARK/LIGHT BLUE shades indicate <u>POSITIVE</u> ratings. Shades of blue generally indicate higher levels of "very satisfied" or "satisfied" responses, higher levels of "very safe" or "safe" responses or higher levels of agreement depending upon the type of question.
- OFF-WHITE shades indicate <u>NEUTRAL</u> ratings. Shades of yellow generally indicate that residents thought the quality of service delivery is adequate or that residents were neutral about the issue in question.
- RED/ORANGE shades indicate <u>NEGATIVE</u> ratings. Shades of red generally indicate higher levels of "dissatisfied" or "very dissatisfied" responses, higher levels of "unsafe" or "very unsafe" responses and higher levels of disagreement depending on the question.