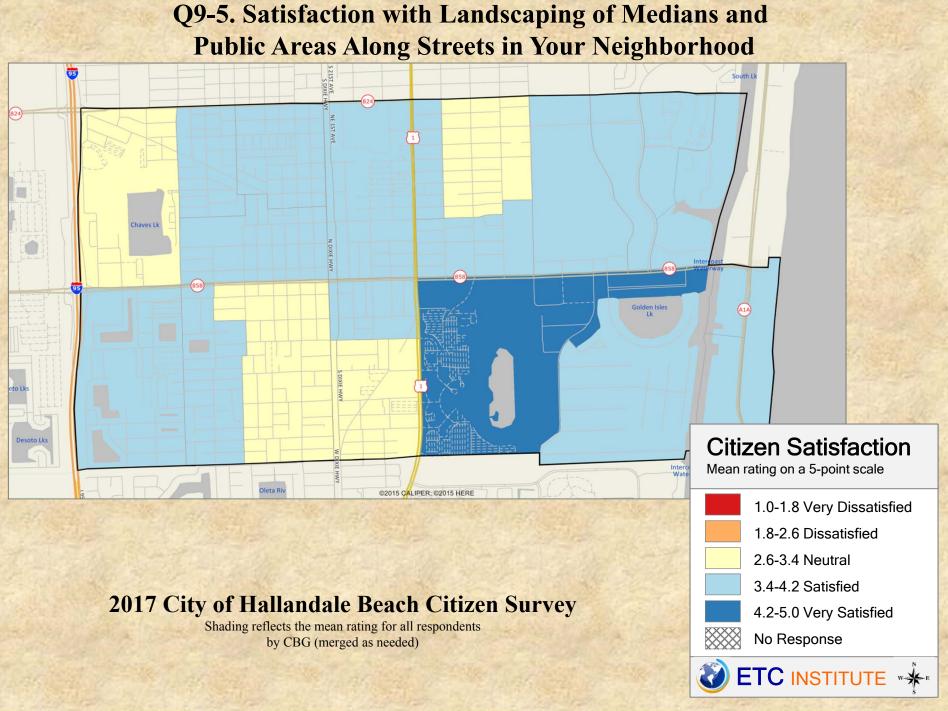

# **Interpreting the Maps**

The maps on the following pages show the mean ratings for several survey questions by Census Block Group in the City of Hallandale Beach. A Census Block Group is an area defined by the U.S. Census Bureau, which is generally smaller than a zip code but larger than a neighborhood.

If all areas on a map are the same color, then residents generally feel the same about that issue regardless of the location of their home.

When reading the maps, please use the following color scheme as a guide:

- DARK/LIGHT BLUE shades indicate <u>POSITIVE</u> ratings. Shades of blue generally indicate higher levels of "very satisfied" or "satisfied" responses, higher levels of "very safe" or "safe" responses or higher levels of agreement depending upon the type of question.
- OFF-WHITE shades indicate <u>NEUTRAL</u> ratings. Shades of yellow generally indicate that residents thought the quality of service delivery is adequate or that residents were neutral about the issue in question.
- RED/ORANGE shades indicate <u>NEGATIVE</u> ratings. Shades of red generally indicate higher levels of "dissatisfied" or "very dissatisfied" responses, higher levels of "unsafe" or "very unsafe" responses and higher levels of disagreement depending on the question.