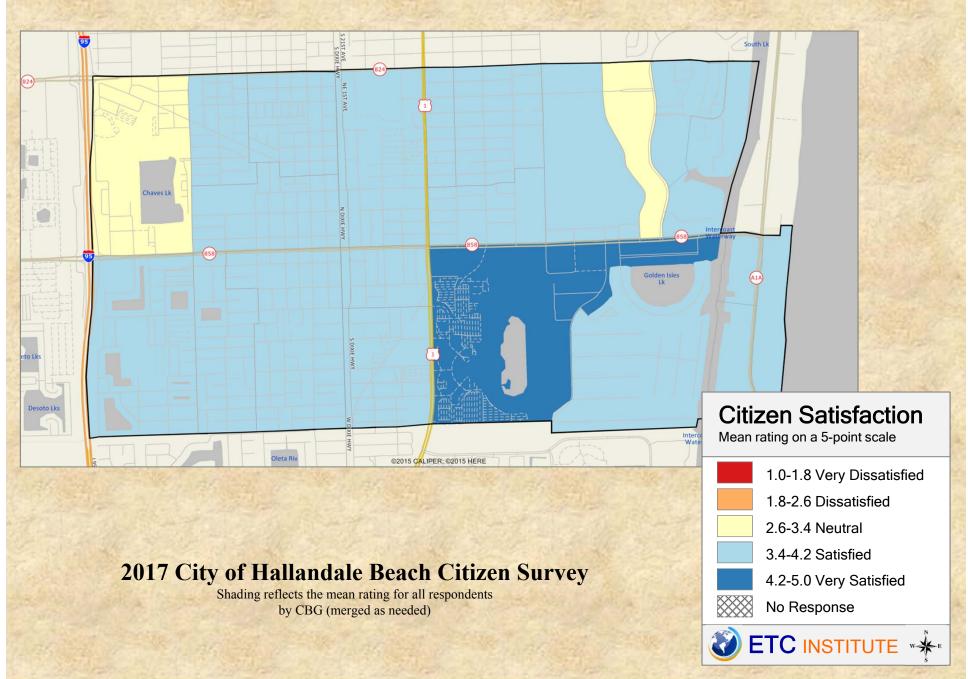

# **Interpreting the Maps**

The maps on the following pages show the mean ratings for several survey questions by Census Block Group in the City of Hallandale Beach. A Census Block Group is an area defined by the U.S. Census Bureau, which is generally smaller than a zip code but larger than a neighborhood.

If all areas on a map are the same color, then residents generally feel the same about that issue regardless of the location of their home.

When reading the maps, please use the following color scheme as a guide:

- DARK/LIGHT BLUE shades indicate <u>POSITIVE</u> ratings. Shades of blue generally indicate higher levels of "very satisfied" or "satisfied" responses, higher levels of "very safe" or "safe" responses or higher levels of agreement depending upon the type of question.
- OFF-WHITE shades indicate <u>NEUTRAL</u> ratings. Shades of yellow generally indicate that residents thought the quality of service delivery is adequate or that residents were neutral about the issue in question.
- RED/ORANGE shades indicate <u>NEGATIVE</u> ratings. Shades of red generally indicate higher levels of "dissatisfied" or "very dissatisfied" responses, higher levels of "unsafe" or "very unsafe" responses and higher levels of disagreement depending on the question.