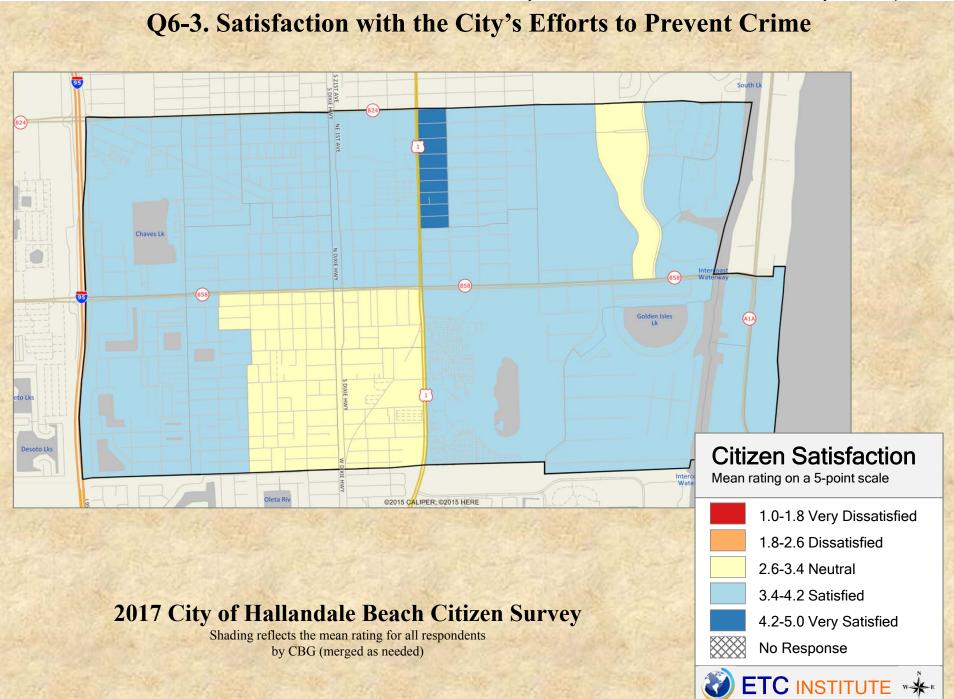

# Q6-1. Satisfaction with the Visibility & Frequency of Police in Your Neighborhood