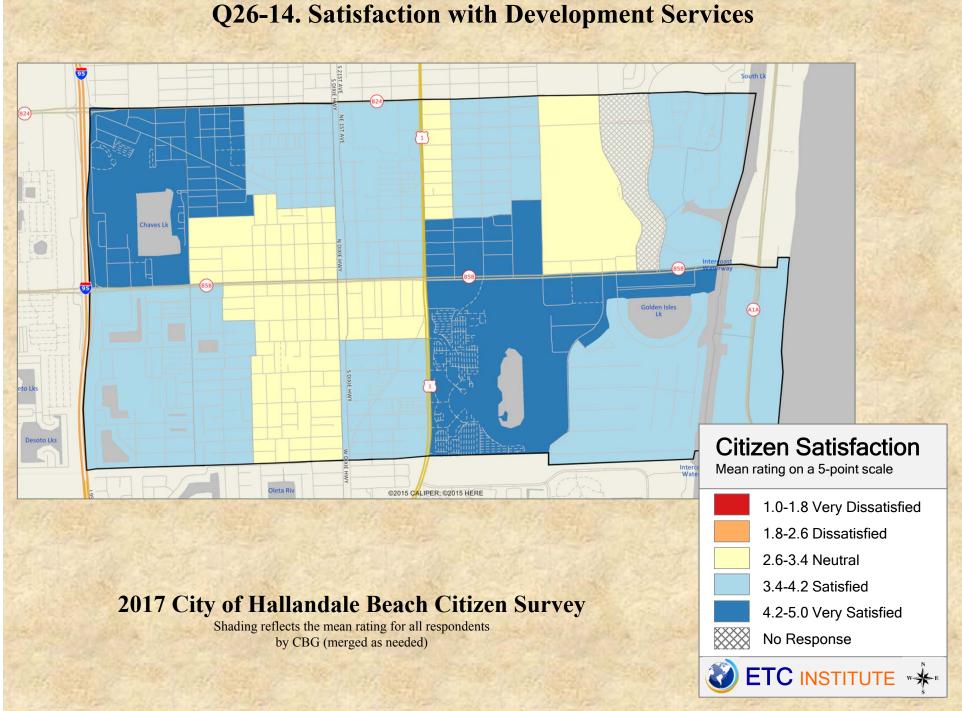

# **Interpreting the Maps**

The maps on the following pages show the mean ratings for several survey questions by Census Block Group in the City of Hallandale Beach. A Census Block Group is an area defined by the U.S. Census Bureau, which is generally smaller than a zip code but larger than a neighborhood.

If all areas on a map are the same color, then residents generally feel the same about that issue regardless of the location of their home.

When reading the maps, please use the following color scheme as a guide:

- DARK/LIGHT BLUE shades indicate <u>POSITIVE</u> ratings. Shades of blue generally indicate higher levels of "very satisfied" or "satisfied" responses, higher levels of "very safe" or "safe" responses or higher levels of agreement depending upon the type of question.
- OFF-WHITE shades indicate <u>NEUTRAL</u> ratings. Shades of yellow generally indicate that residents thought the quality of service delivery is adequate or that residents were neutral about the issue in question.
- RED/ORANGE shades indicate <u>NEGATIVE</u> ratings. Shades of red generally indicate higher levels of "dissatisfied" or "very dissatisfied" responses, higher levels of "unsafe" or "very unsafe" responses and higher levels of disagreement depending on the question.