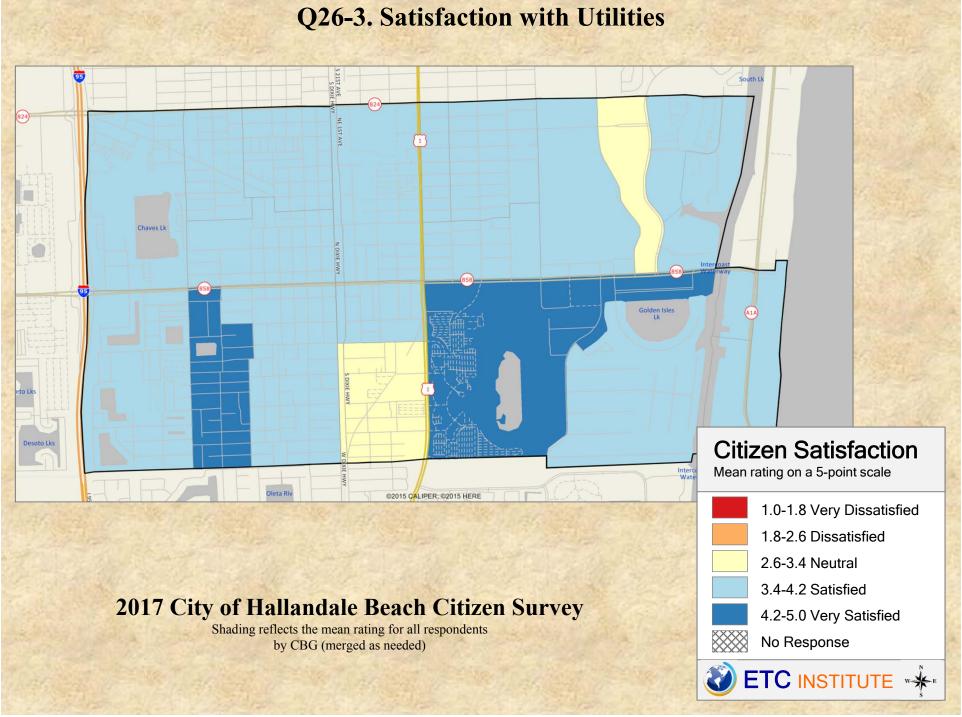

# **Interpreting the Maps**

The maps on the following pages show the mean ratings for several survey questions by Census Block Group in the City of Hallandale Beach. A Census Block Group is an area defined by the U.S. Census Bureau, which is generally smaller than a zip code but larger than a neighborhood.

If all areas on a map are the same color, then residents generally feel the same about that issue regardless of the location of their home.

When reading the maps, please use the following color scheme as a guide:

- DARK/LIGHT BLUE shades indicate <u>POSITIVE</u> ratings. Shades of blue generally indicate higher levels of "very satisfied" or "satisfied" responses, higher levels of "very safe" or "safe" responses or higher levels of agreement depending upon the type of question.
- OFF-WHITE shades indicate <u>NEUTRAL</u> ratings. Shades of yellow generally indicate that residents thought the quality of service delivery is adequate or that residents were neutral about the issue in question.
- RED/ORANGE shades indicate <u>NEGATIVE</u> ratings. Shades of red generally indicate higher levels of "dissatisfied" or "very dissatisfied" responses, higher levels of "unsafe" or "very unsafe" responses and higher levels of disagreement depending on the question.