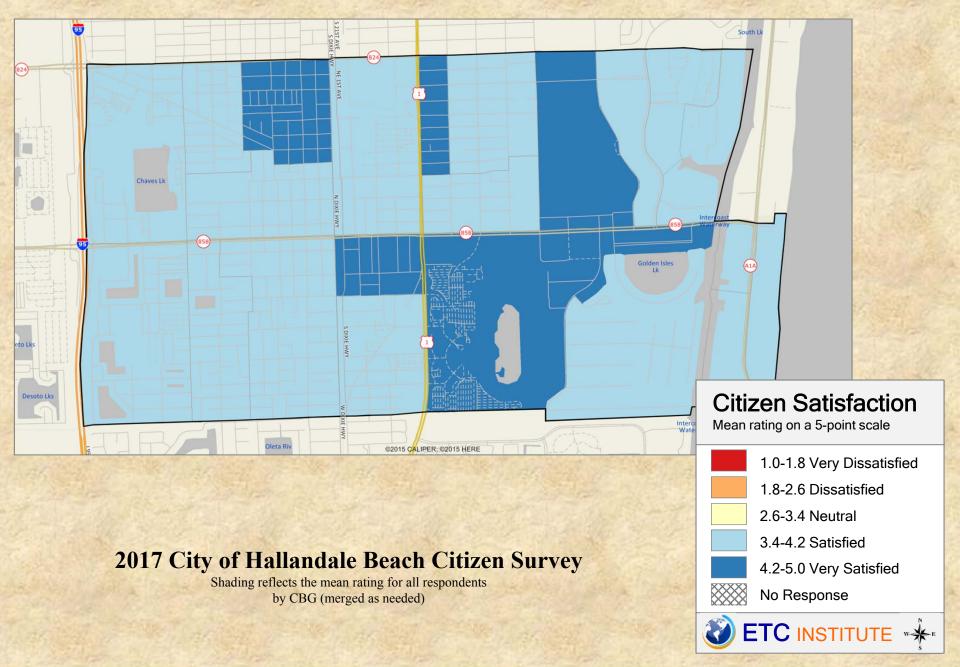

higher levels of agreement depending upon the type of question.
- OFF-WHITE shades indicate <u>NEUTRAL</u> ratings. Shades of yellow generally indicate that residents thought the quality of service delivery is adequate or that residents were neutral about the issue in question.
- RED/ORANGE shades indicate <u>NEGATIVE</u> ratings. Shades of red generally indicate higher levels of "dissatisfied" or "very dissatisfied" responses, higher levels of "unsafe" or "very unsafe" responses and higher levels of disagreement depending on the question.





#### Q1-2. Satisfaction with Fire Services



### Q1-3. Satisfaction with Emergency Medical Services



# Q1-4. Satisfaction with Overall Quality of City Parks



#### Q1-5. Satisfaction with Overall Quality of City Recreation Programs/Facilities





#### Q1-7. Satisfaction with Overall Quality of City Water & Sewer Utilities











Shading reflects the mean rating for all respondents by CBG (merged as needed)

No Response



















#### Q3-2. Satisfaction with Overall Image/Appearance of the City



### Q3-3. Satisfaction with Overall Quality of Life in the City



#### Q3-4. Satisfaction with Overall Quality of Public Education in the City





#### 2017 City of Hallandale Beach Citizen Survey

Shading reflects the mean rating for all respondents by CBG (merged as needed)

ETC INSTITUTE \*\*

A - 23

No Response

# Q3-6. Satisfaction with Overall Value Received for Your City Tax Dollars/Fees





#### Q4-1. Feeling of Safety Walking Alone in Your Neighborhood in General



#### Q4-2. Feeling of Safety Walking Alone i