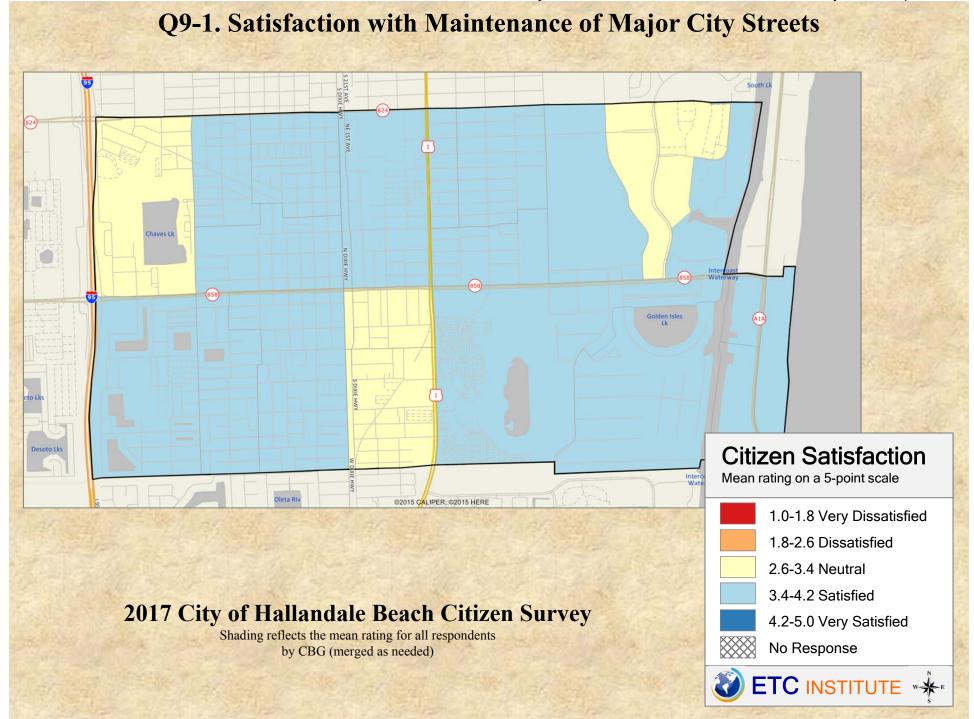

# **Interpreting the Maps**

The maps on the following pages show the mean ratings for several survey questions by Census Block Group in the City of Hallandale Beach. A Census Block Group is an area defined by the U.S. Census Bureau, which is generally smaller than a zip code but larger than a neighborhood.

If all areas on a map are the same color, then residents generally feel the same about that issue regardless of the location of their home.

When reading the maps, please use the following color scheme as a guide:

- DARK/LIGHT BLUE shades indicate <u>POSITIVE</u> ratings. Shades of blue generally indicate higher levels of "very satisfied" or "satisfied" responses, higher levels of "very safe" or "safe" responses or higher levels of agreement depending upon the type of question.
- OFF-WHITE shades indicate <u>NEUTRAL</u> ratings. Shades of yellow generally indicate that residents thought the quality of service delivery is adequate or that residents were neutral about the issue in question.
- RED/ORANGE shades indicate <u>NEGATIVE</u> ratings. Shades of red generally indicate higher levels of "dissatisfied" or "very dissatisfied" responses, higher levels of "unsafe" or "very unsafe" responses and higher levels of disagreement depending on the question.

## Q9-2. Satisfaction with Maintenance of Streets in Your Neighborhood