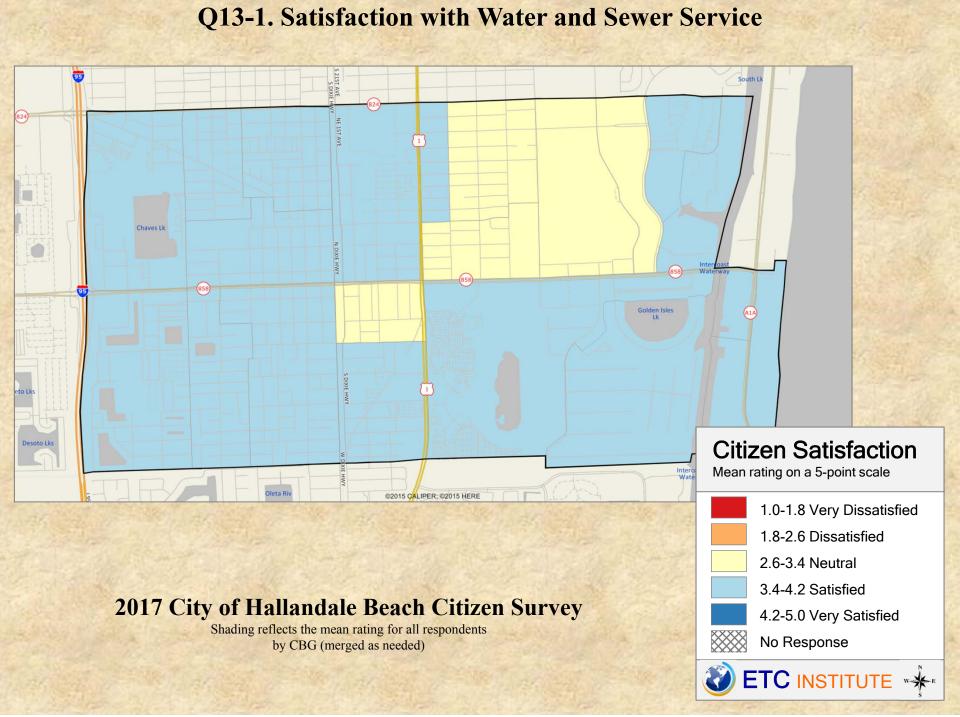

# **Interpreting the Maps**

The maps on the following pages show the mean ratings for several survey questions by Census Block Group in the City of Hallandale Beach. A Census Block Group is an area defined by the U.S. Census Bureau, which is generally smaller than a zip code but larger than a neighborhood.

If all areas on a map are the same color, then residents generally feel the same about that issue regardless of the location of their home.

When reading the maps, please use the following color scheme as a guide:

- DARK/LIGHT BLUE shades indicate <u>POSITIVE</u> ratings. Shades of blue generally indicate higher levels of "very satisfied" or "satisfied" responses, higher levels of "very safe" or "safe" responses or higher levels of agreement depending upon the type of question.
- OFF-WHITE shades indicate <u>NEUTRAL</u> ratings. Shades of yellow generally indicate that residents thought the quality of service delivery is adequate or that residents were neutral about the issue in question.
- RED/ORANGE shades indicate <u>NEGATIVE</u> ratings. Shades of red generally indicate higher levels of "dissatisfied" or "very dissatisfied" responses, higher levels of "unsafe" or "very unsafe" responses and higher levels of disagreement depending on the question.

#### Q1-7. Satisfaction with Overall Quality of City Water & Sewer Utilities

Shading reflects the mean rating for all respondents by CBG (merged as needed)

No Response