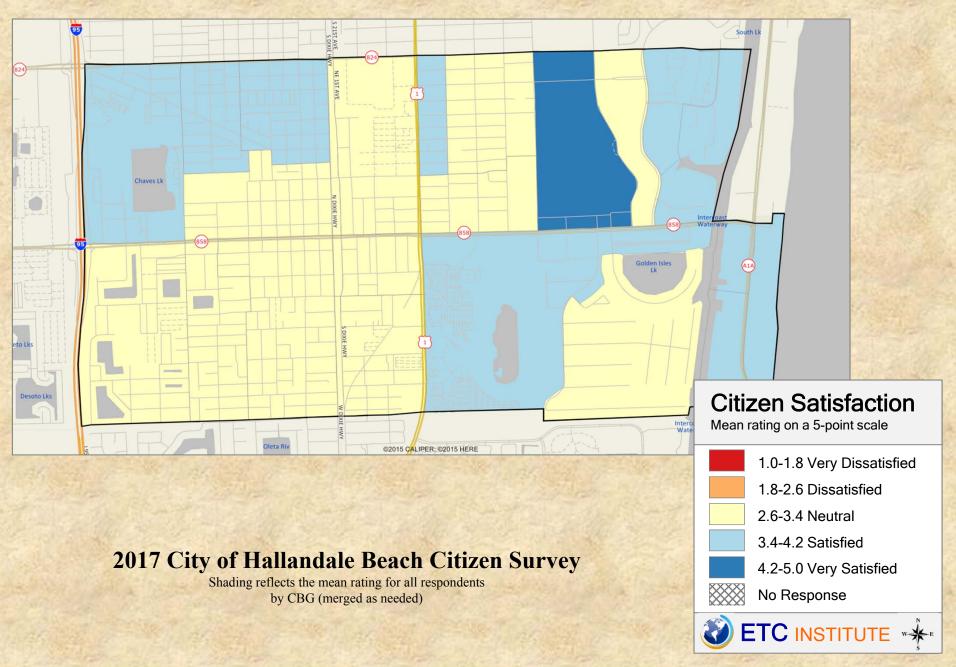

# **Interpreting the Maps**

The maps on the following pages show the mean ratings for several survey questions by Census Block Group in the City of Hallandale Beach. A Census Block Group is an area defined by the U.S. Census Bureau, which is generally smaller than a zip code but larger than a neighborhood.

If all areas on a map are the same color, then residents generally feel the same about that issue regardless of the location of their home.

When reading the maps, please use the following color scheme as a guide:

- DARK/LIGHT BLUE shades indicate <u>POSITIVE</u> ratings. Shades of blue generally indicate higher levels of "very satisfied" or "satisfied" responses, higher levels of "very safe" or "safe" responses or higher levels of agreement depending upon the type of question.
- OFF-WHITE shades indicate <u>NEUTRAL</u> ratings. Shades of yellow generally indicate that residents thought the quality of service delivery is adequate or that residents were neutral about the issue in question.
- RED/ORANGE shades indicate <u>NEGATIVE</u> ratings. Shades of red generally indicate higher levels of "dissatisfied" or "very dissatisfied" responses, higher levels of "unsafe" or "very unsafe" responses and higher levels of disagreement depending on the question.