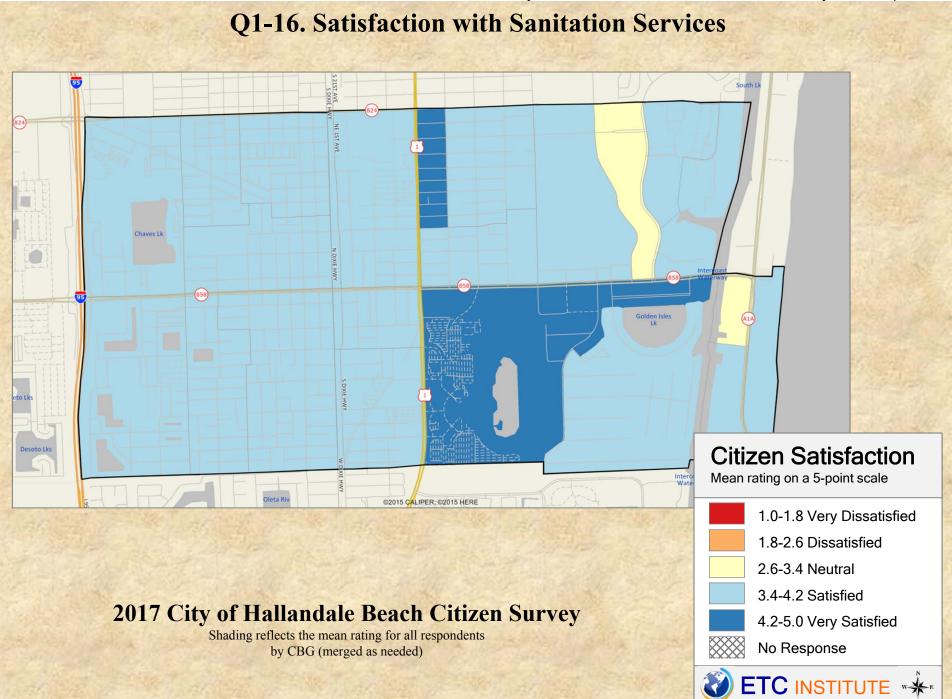

# **Interpreting the Maps**

The maps on the following pages show the mean ratings for several survey questions by Census Block Group in the City of Hallandale Beach. A Census Block Group is an area defined by the U.S. Census Bureau, which is generally smaller than a zip code but larger than a neighborhood.

If all areas on a map are the same color, then residents generally feel the same about that issue regardless of the location of their home.

When reading the maps, please use the following color scheme as a guide:

- DARK/LIGHT BLUE shades indicate <u>POSITIVE</u> ratings. Shades of blue generally indicate higher levels of "very satisfied" or "satisfied" responses, higher levels of "very safe" or "safe" responses or higher levels of agreement depending upon the type of question.
- OFF-WHITE shades indicate <u>NEUTRAL</u> ratings. Shades of yellow generally indicate that residents thought the quality of service delivery is adequate or that residents were neutral about the issue in question.
- RED/ORANGE shades indicate <u>NEGATIVE</u> ratings. Shades of red generally indicate higher levels of "dissatisfied" or "very dissatisfied" responses, higher levels of "unsafe" or "very unsafe" responses and higher levels of disagreement depending on the question.