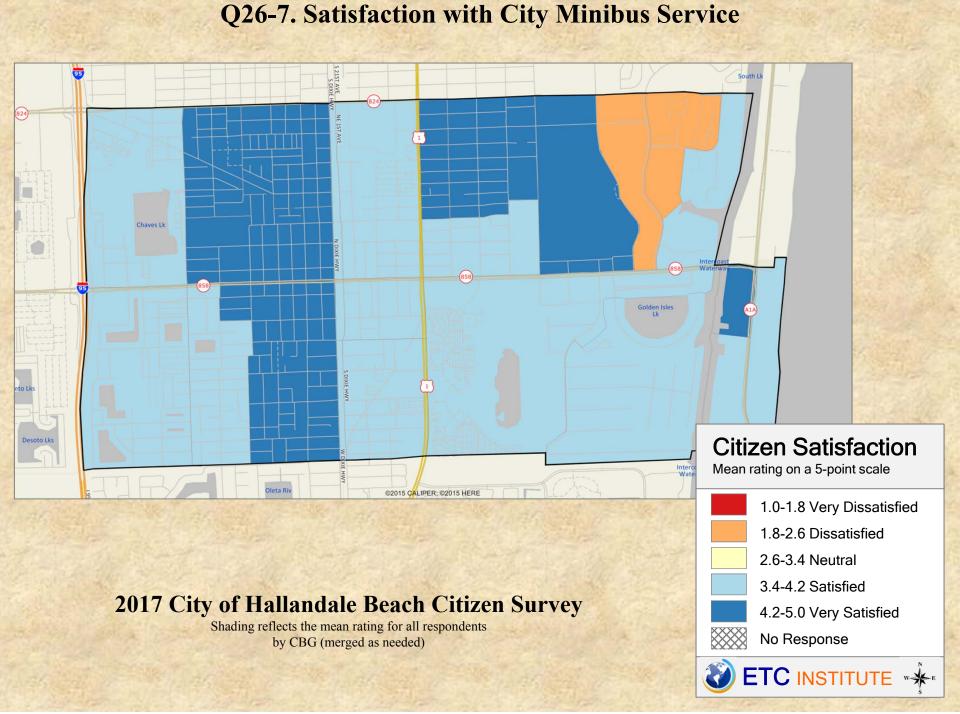

# **Interpreting the Maps**

The maps on the following pages show the mean ratings for several survey questions by Census Block Group in the City of Hallandale Beach. A Census Block Group is an area defined by the U.S. Census Bureau, which is generally smaller than a zip code but larger than a neighborhood.

If all areas on a map are the same color, then residents generally feel the same about that issue regardless of the location of their home.

When reading the maps, please use the following color scheme as a guide:

- DARK/LIGHT BLUE shades indicate <u>POSITIVE</u> ratings. Shades of blue generally indicate higher levels of "very satisfied" or "satisfied" responses, higher levels of "very safe" or "safe" responses or higher levels of agreement depending upon the type of question.
- OFF-WHITE shades indicate <u>NEUTRAL</u> ratings. Shades of yellow generally indicate that residents thought the quality of service delivery is adequate or that residents were neutral about the issue in question.
- RED/ORANGE shades indicate <u>NEGATIVE</u> ratings. Shades of red generally indicate higher levels of "dissatisfied" or "very dissatisfied" responses, higher levels of "unsafe" or "very unsafe" responses and higher levels of disagreement depending on the question.