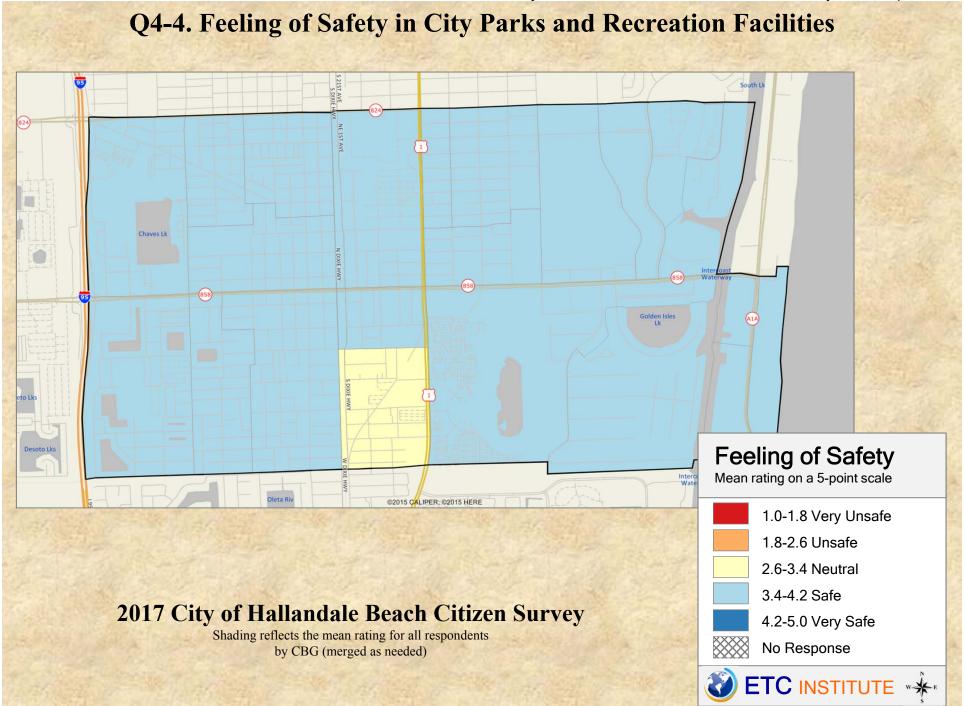

#### Q1-5. Satisfaction with Overall Quality of City Recreation Programs/Facilities