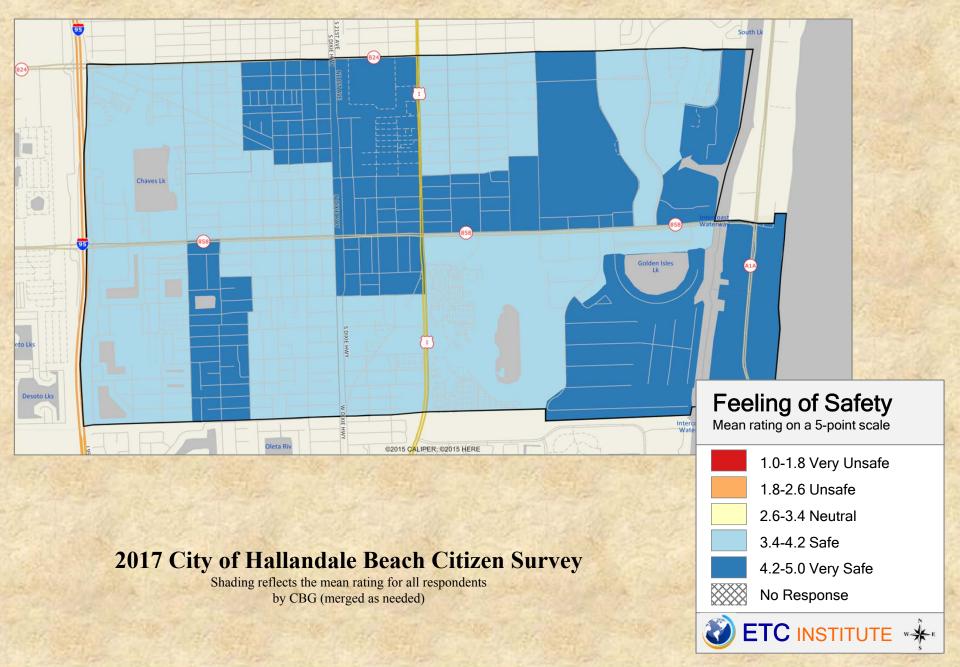

#### Q3-2. Satisfaction with Overall Image/Appearance of the City



### Q3-3. Satisfaction with Overall Quality of Life in the City



#### Q3-4. Satisfaction with Overall Quality of Public Education in the City





#### 2017 City of Hallandale Beach Citizen Survey

Shading reflects the mean rating for all respondents by CBG (merged as needed)

ETC INSTITUTE \*\*

A - 23

No Response

# Q3-6. Satisfaction with Overall Value Received for Your City Tax Dollars/Fees





#### Q4-1. Feeling of Safety Walking Alone in Your Neighborhood in General



#### Q4-2. Feeling of Safety Walking Alone in Your Neighborhood During the Day



#### Q4-3. Feeling of Safety Walking Alone in Your Neighborhood After Dark





#### Q4-5. Feeling of Safety in Business Areas of the City During the Day







# Q6-1. Satisfaction with the Visibility & Frequency of Police in Your Neighborhood



#### Q6-2. Satisfaction with the Visibility & Frequency of Police in Retail Areas





### Q6-4. Satisfaction with Enforcement of Local Traffic Laws Within the City Limits



#### Q6-5. Satisfaction with How Quickly Police Personnel Respond to 911 Calls











## Q9-2. Satisfaction with Maintenance of Streets in Your Neighborhood



## Q9-3. Satisfaction with Maintenance of Traffic Signals/Street Signs







## Q9-6. Satisfaction with Maintenance of City Buildings



## Q9-7. Satisfaction with Overall Cleanliness of City Streets and Public Areas





#### Q9-9. Satisfaction with Availability of Sidewalks in Your Neighborhood



# Q11-1. Satisfaction with Appearance of City Parks



# Q11-2. Sa