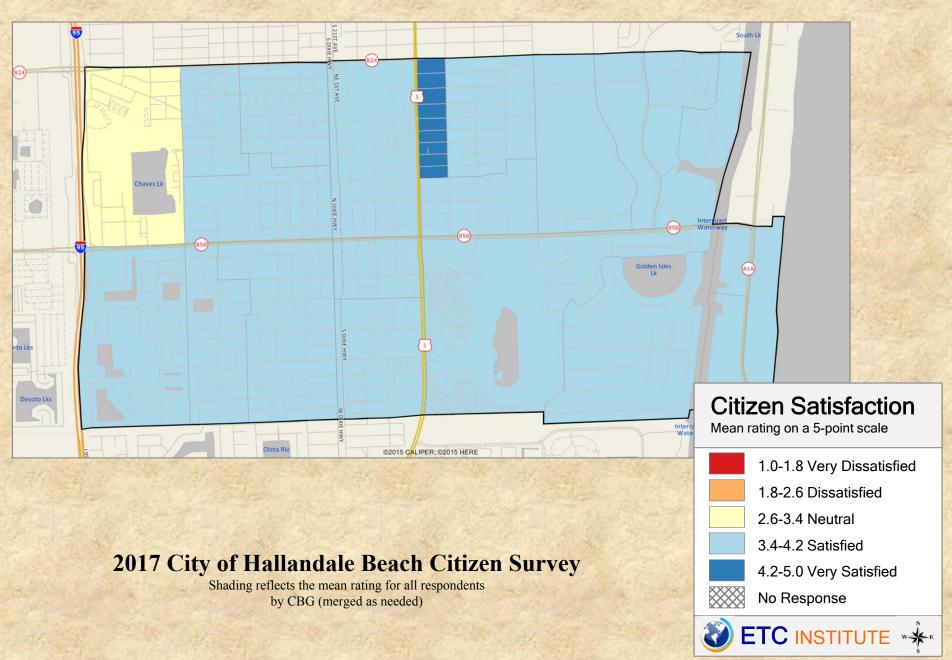

# **Interpreting the Maps**

The maps on the following pages show the mean ratings for several survey questions by Census Block Group in the City of Hallandale Beach. A Census Block Group is an area defined by the U.S. Census Bureau, which is generally smaller than a zip code but larger than a neighborhood.

If all areas on a map are the same color, then residents generally feel the same about that issue regardless of the location of their home.

When reading the maps, please use the following color scheme as a guide:

- DARK/LIGHT BLUE shades indicate <u>POSITIVE</u> ratings. Shades of blue generally indicate higher levels of "very satisfied" or "satisfied" responses, higher levels of "very safe" or "safe" responses or higher levels of agreement depending upon the type of question.
- OFF-WHITE shades indicate <u>NEUTRAL</u> ratings. Shades of yellow generally indicate that residents thought the quality of service delivery is adequate or that residents were neutral about the issue in question.
- RED/ORANGE shades indicate <u>NEGATIVE</u> ratings. Shades of red generally indicate higher levels of "dissatisfied" or "very dissatisfied" responses, higher levels of "unsafe" or "very unsafe" responses and higher levels of disagreement depending on the question.