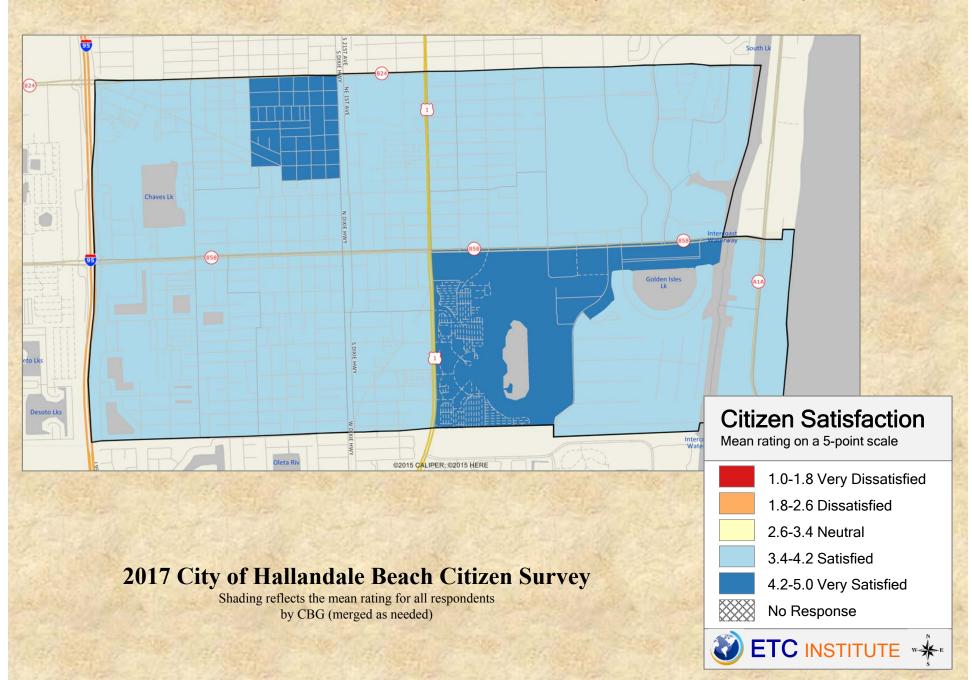

# **Interpreting the Maps**

The maps on the following pages show the mean ratings for several survey questions by Census Block Group in the City of Hallandale Beach. A Census Block Group is an area defined by the U.S. Census Bureau, which is generally smaller than a zip code but larger than a neighborhood.

If all areas on a map are the same color, then residents generally feel the same about that issue regardless of the location of their home.

When reading the maps, please use the following color scheme as a guide:

- DARK/LIGHT BLUE shades indicate <u>POSITIVE</u> ratings. Shades of blue generally indicate higher levels of "very satisfied" or "satisfied" responses, higher levels of "very safe" or "safe" responses or higher levels of agreement depending upon the type of question.
- OFF-WHITE shades indicate <u>NEUTRAL</u> ratings. Shades of yellow generally indicate that residents thought the quality of service delivery is adequate or that residents were neutral about the issue in question.
- RED/ORANGE shades indicate <u>NEGATIVE</u> ratings. Shades of red generally indicate higher levels of "dissatisfied" or "very dissatisfied" responses, higher levels of "unsafe" or "very unsafe" responses and higher levels of disagreement depending on the question.