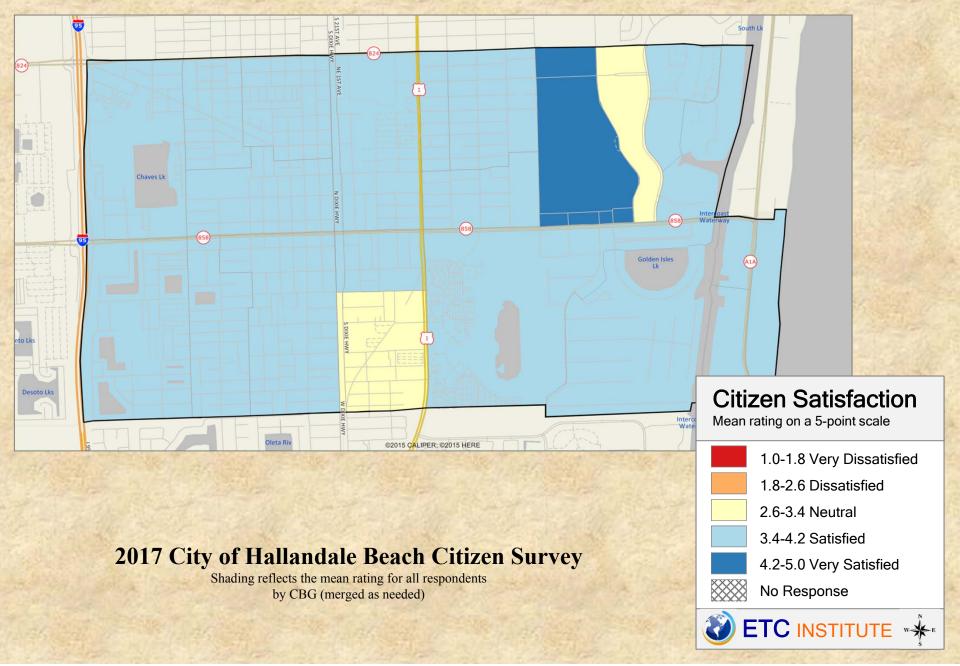

# **Interpreting the Maps**

The maps on the following pages show the mean ratings for several survey questions by Census Block Group in the City of Hallandale Beach. A Census Block Group is an area defined by the U.S. Census Bureau, which is generally smaller than a zip code but larger than a neighborhood.

If all areas on a map are the same color, then residents generally feel the same about that issue regardless of the location of their home.

When reading the maps, please use the following color scheme as a guide:

- DARK/LIGHT BLUE shades indicate <u>POSITIVE</u> ratings. Shades of blue generally indicate higher levels of "very satisfied" or "satisfied" responses, higher levels of "very safe" or "safe" responses or higher levels of agreement depending upon the type of question.
- OFF-WHITE shades indicate <u>NEUTRAL</u> ratings. Shades of yellow generally indicate that residents thought the quality of service delivery is adequate or that residents were neutral about the issue in question.
- RED/ORANGE shades indicate <u>NEGATIVE</u> ratings. Shades of red generally indicate higher levels of "dissatisfied" or "very dissatisfied" responses, higher levels of "unsafe" or "very unsafe" responses and higher levels of disagreement depending on the question.