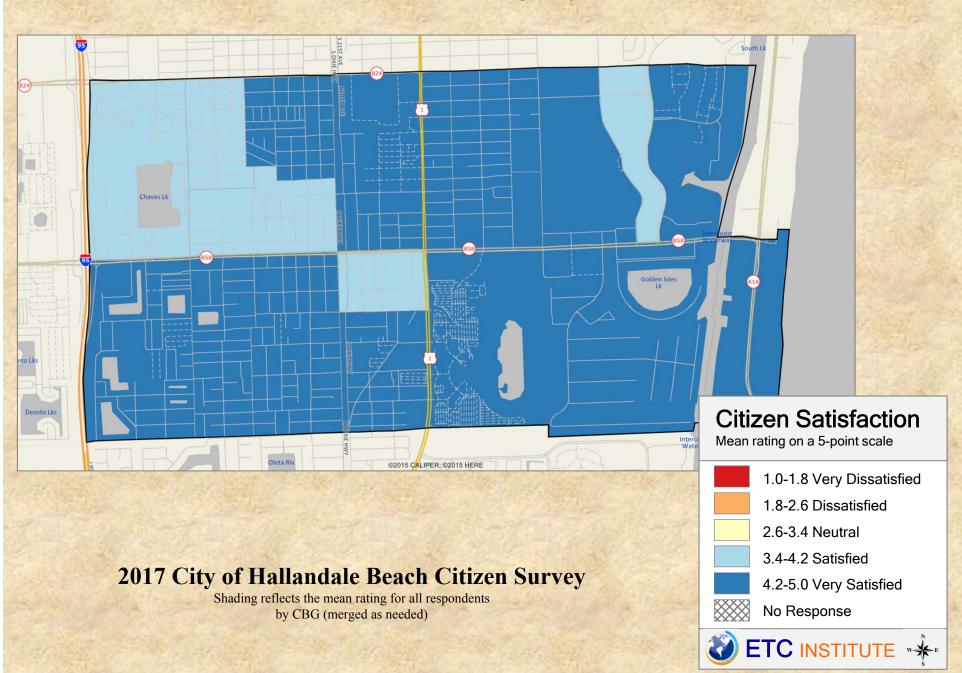

# **Interpreting the Maps**

The maps on the following pages show the mean ratings for several survey questions by Census Block Group in the City of Hallandale Beach. A Census Block Group is an area defined by the U.S. Census Bureau, which is generally smaller than a zip code but larger than a neighborhood.

If all areas on a map are the same color, then residents generally feel the same about that issue regardless of the location of their home.

When reading the maps, please use the following color scheme as a guide:

- DARK/LIGHT BLUE shades indicate <u>POSITIVE</u> ratings. Shades of blue generally indicate higher levels of "very satisfied" or "satisfied" responses, higher levels of "very safe" or "safe" responses or higher levels of agreement depending upon the type of question.
- OFF-WHITE shades indicate <u>NEUTRAL</u> ratings. Shades of yellow generally indicate that residents thought the quality of service delivery is adequate or that residents were neutral about the issue in question.
- RED/ORANGE shades indicate <u>NEGATIVE</u> ratings. Shades of red generally indicate higher levels of "dissatisfied" or "very dissatisfied" responses, higher levels of "unsafe" or "very unsafe" responses and higher levels of disagreement depending on the question.

### Q1-3. Satisfaction with Emergency Medical Services