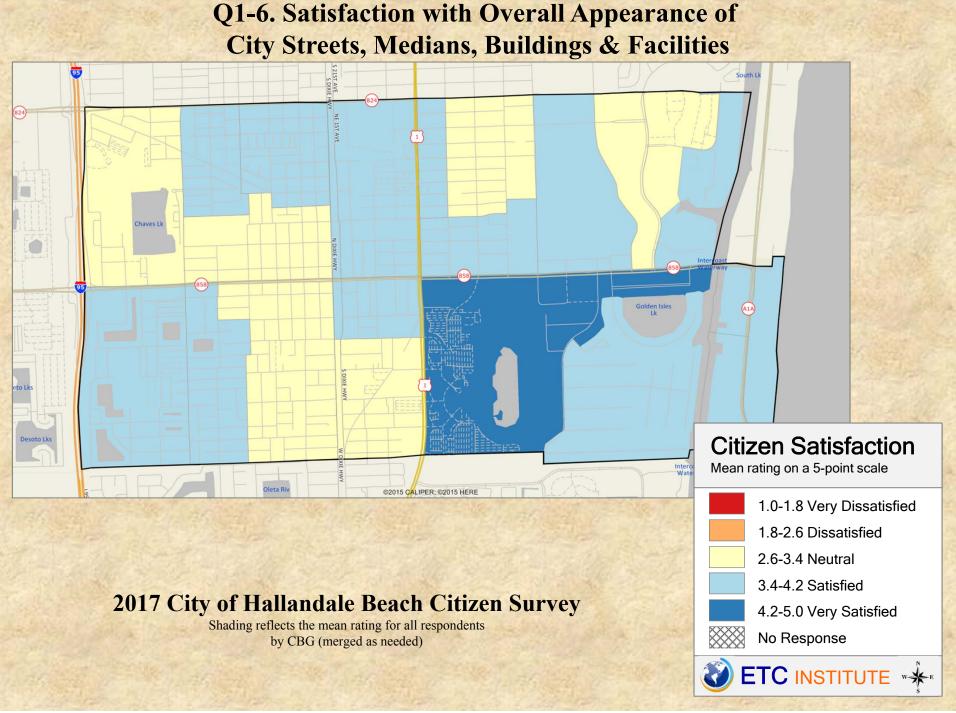

igher levels of agreement depending upon the type of question.
- OFF-WHITE shades indicate <u>NEUTRAL</u> ratings. Shades of yellow generally indicate that residents thought the quality of service delivery is adequate or that residents were neutral about the issue in question.
- RED/ORANGE shades indicate <u>NEGATIVE</u> ratings. Shades of red generally indicate higher levels of "dissatisfied" or "very dissatisfied" responses, higher levels of "unsafe" or "very unsafe" responses and higher levels of disagreement depending on the question.





#### Q1-2. Satisfaction with Fire Services



### Q1-3. Satisfaction with Emergency Medical Services



# Q1-4. Satisfaction with Overall Quality of City Parks



#### Q1-5. Satisfaction with Overall Quality of City Recreation Programs/Facilities





#### Q1-7. Satisfaction with Overall Quality of City Water & Sewer Utilities











Shading reflects the mean rating for all respondents by CBG (merged as needed)

No Response



















#### Q3-2. Satisfaction with Overall Image/Appearance of the City



### Q3-3. Satisfaction with Overall Quality of Life in the City



#### Q3-4. Satisfaction with Overall Quality of Public Education in the City





#### 2017 City of Hallandale Beach Citizen Survey

Shading reflects the mean rating for all respondents by CBG (merged as needed)

ETC INSTITUTE \*\*

A - 23

No Response

# Q3-6. Satisfaction with Overall Value Received for Your City Tax Dollars/Fees





#### Q4-1. Feeling of Safety Walking Alone in Your Neighborhood in General



#### Q4-2. Feeling of Safety Walking Alone in