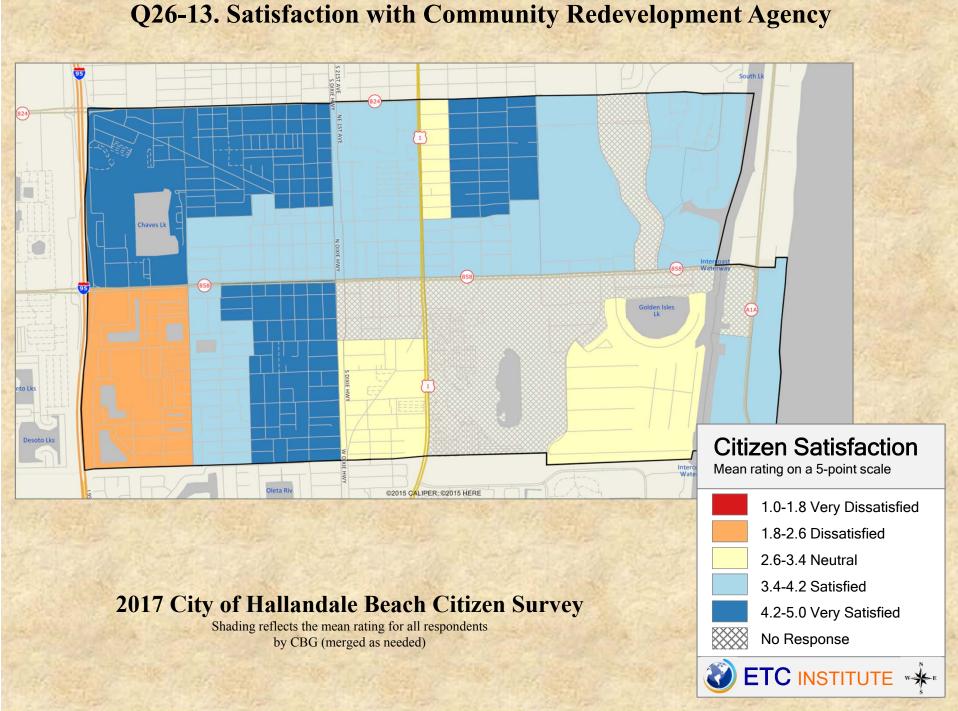

# **Interpreting the Maps**

The maps on the following pages show the mean ratings for several survey questions by Census Block Group in the City of Hallandale Beach. A Census Block Group is an area defined by the U.S. Census Bureau, which is generally smaller than a zip code but larger than a neighborhood.

If all areas on a map are the same color, then residents generally feel the same about that issue regardless of the location of their home.

When reading the maps, please use the following color scheme as a guide:

- DARK/LIGHT BLUE shades indicate <u>POSITIVE</u> ratings. Shades of blue generally indicate higher levels of "very satisfied" or "satisfied" responses, higher levels of "very safe" or "safe" responses or higher levels of agreement depending upon the type of question.
- OFF-WHITE shades indicate <u>NEUTRAL</u> ratings. Shades of yellow generally indicate that residents thought the quality of service delivery is adequate or that residents were neutral about the issue in question.
- RED/ORANGE shades indicate <u>NEGATIVE</u> ratings. Shades of red generally indicate higher levels of "dissatisfied" or "very dissatisfied" responses, higher levels of "unsafe" or "very unsafe" responses and higher levels of disagreement depending on the question.