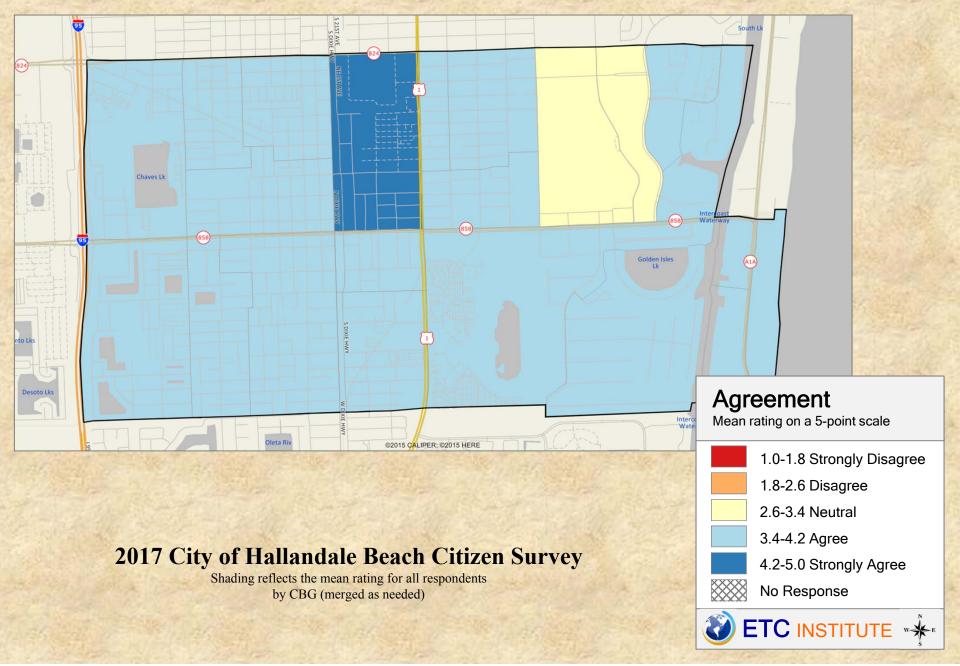

# **Interpreting the Maps**

The maps on the following pages show the mean ratings for several survey questions by Census Block Group in the City of Hallandale Beach. A Census Block Group is an area defined by the U.S. Census Bureau, which is generally smaller than a zip code but larger than a neighborhood.

If all areas on a map are the same color, then residents generally feel the same about that issue regardless of the location of their home.

When reading the maps, please use the following color scheme as a guide:

- DARK/LIGHT BLUE shades indicate <u>POSITIVE</u> ratings. Shades of blue generally indicate higher levels of "very satisfied" or "satisfied" responses, higher levels of "very safe" or "safe" responses or higher levels of agreement depending upon the type of question.
- OFF-WHITE shades indicate <u>NEUTRAL</u> ratings. Shades of yellow generally indicate that residents thought the quality of service delivery is adequate or that residents were neutral about the issue in question.
- RED/ORANGE shades indicate <u>NEGATIVE</u> ratings. Shades of red generally indicate higher levels of "dissatisfied" or "very dissatisfied" responses, higher levels of "unsafe" or "very unsafe" responses and higher levels of disagreement depending on the question.