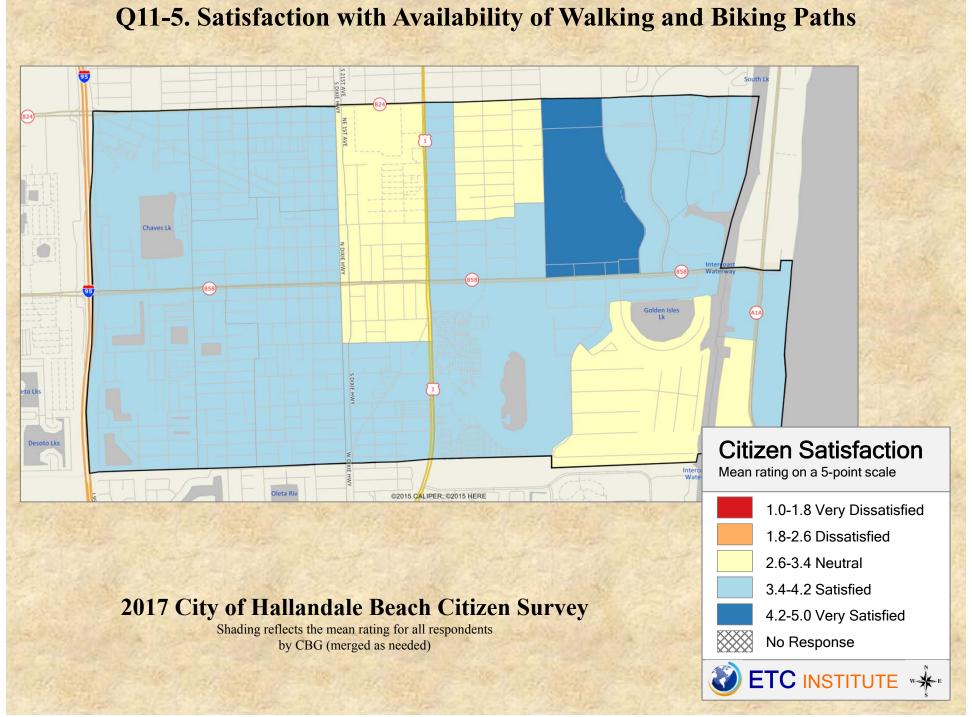

# **Interpreting the Maps**

The maps on the following pages show the mean ratings for several survey questions by Census Block Group in the City of Hallandale Beach. A Census Block Group is an area defined by the U.S. Census Bureau, which is generally smaller than a zip code but larger than a neighborhood.

If all areas on a map are the same color, then residents generally feel the same about that issue regardless of the location of their home.

When reading the maps, please use the following color scheme as a guide:

- DARK/LIGHT BLUE shades indicate <u>POSITIVE</u> ratings. Shades of blue generally indicate higher levels of "very satisfied" or "satisfied" responses, higher levels of "very safe" or "safe" responses or higher levels of agreement depending upon the type of question.
- OFF-WHITE shades indicate <u>NEUTRAL</u> ratings. Shades of yellow generally indicate that residents thought the quality of service delivery is adequate or that residents were neutral about the issue in question.
- RED/ORANGE shades indicate <u>NEGATIVE</u> ratings. Shades of red generally indicate higher levels of "dissatisfied" or "very dissatisfied" responses, higher levels of "unsafe" or "very unsafe" responses and higher levels of disagreement depending on the question.