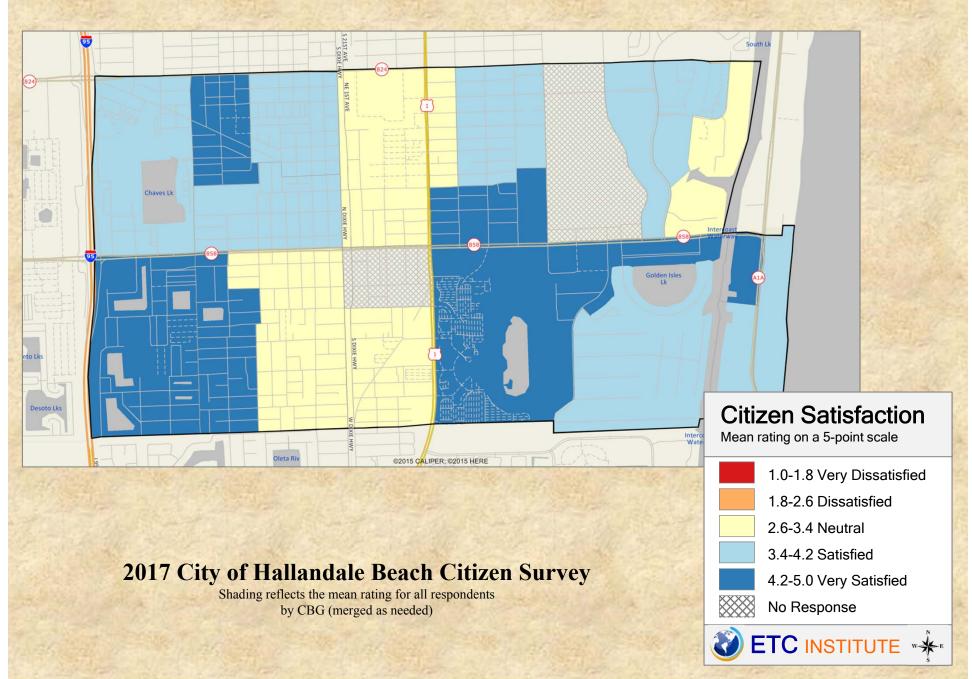

# **Interpreting the Maps**

The maps on the following pages show the mean ratings for several survey questions by Census Block Group in the City of Hallandale Beach. A Census Block Group is an area defined by the U.S. Census Bureau, which is generally smaller than a zip code but larger than a neighborhood.

If all areas on a map are the same color, then residents generally feel the same about that issue regardless of the location of their home.

When reading the maps, please use the following color scheme as a guide:

- DARK/LIGHT BLUE shades indicate <u>POSITIVE</u> ratings. Shades of blue generally indicate higher levels of "very satisfied" or "satisfied" responses, higher levels of "very safe" or "safe" responses or higher levels of agreement depending upon the type of question.
- OFF-WHITE shades indicate <u>NEUTRAL</u> ratings. Shades of yellow generally indicate that residents thought the quality of service delivery is adequate or that residents were neutral about the issue in question.
- RED/ORANGE shades indicate <u>NEGATIVE</u> ratings. Shades of red generally indicate higher levels of "dissatisfied" or "very dissatisfied" responses, higher levels of "unsafe" or "very unsafe" responses and higher levels of disagreement depending on the question.

### Q1-3. Satisfaction with Emergency Medical Services