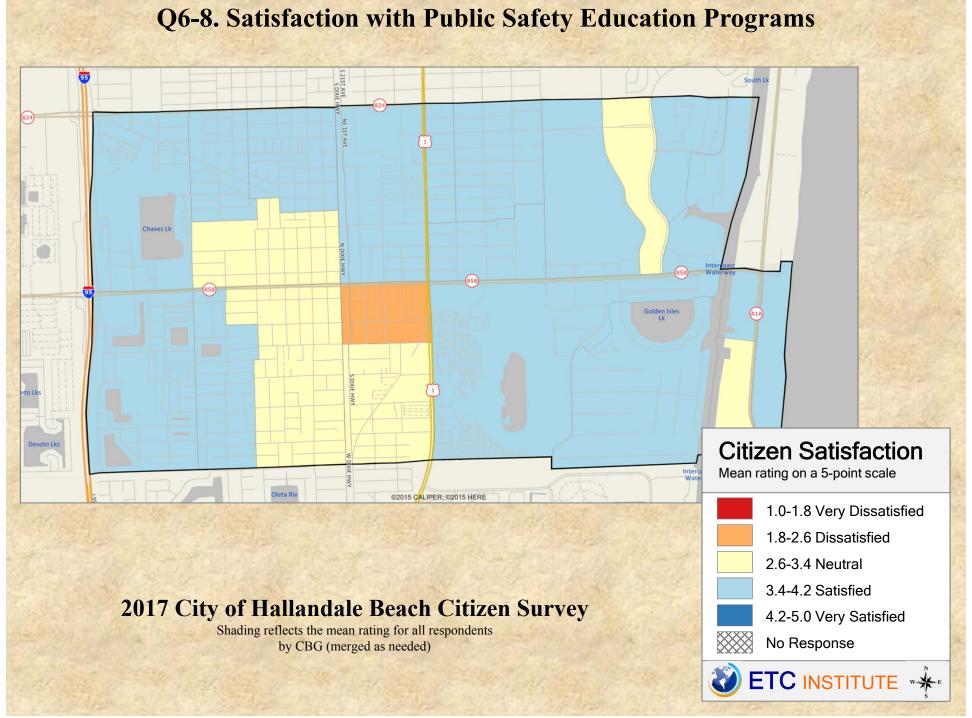

# **Interpreting the Maps**

The maps on the following pages show the mean ratings for several survey questions by Census Block Group in the City of Hallandale Beach. A Census Block Group is an area defined by the U.S. Census Bureau, which is generally smaller than a zip code but larger than a neighborhood.

If all areas on a map are the same color, then residents generally feel the same about that issue regardless of the location of their home.

When reading the maps, please use the following color scheme as a guide:

- DARK/LIGHT BLUE shades indicate <u>POSITIVE</u> ratings. Shades of blue generally indicate higher levels of "very satisfied" or "satisfied" responses, higher levels of "very safe" or "safe" responses or higher levels of agreement depending upon the type of question.
- OFF-WHITE shades indicate <u>NEUTRAL</u> ratings. Shades of yellow generally indicate that residents thought the quality of service delivery is adequate or that residents were neutral about the issue in question.
- RED/ORANGE shades indicate <u>NEGATIVE</u> ratings. Shades of red generally indicate higher levels of "dissatisfied" or "very dissatisfied" responses, higher levels of "unsafe" or "very unsafe" responses and higher levels of disagreement depending on the question.