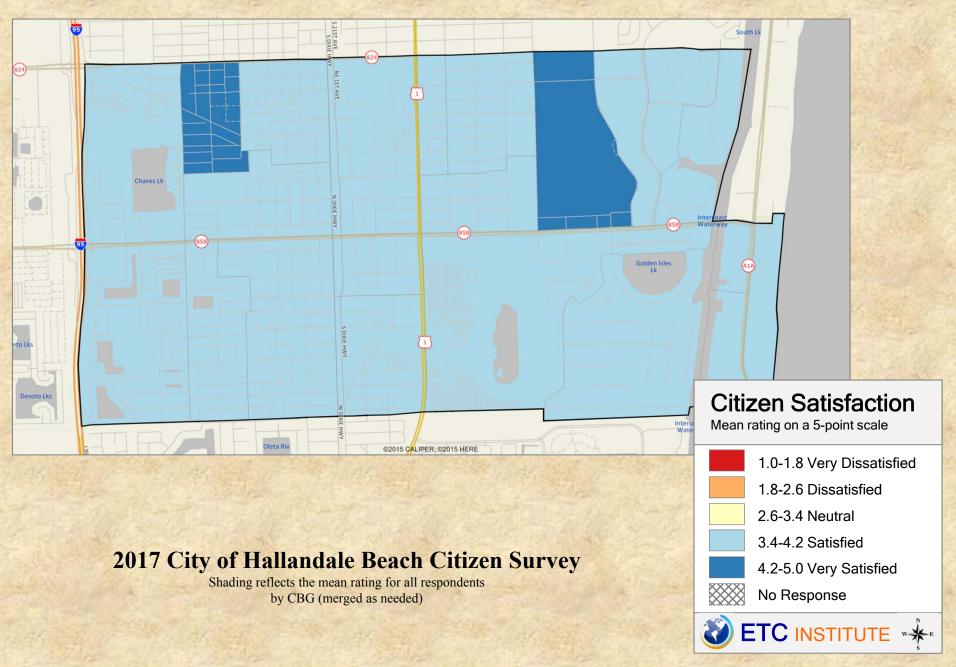

#### Q1-5. Satisfaction with Overall Quality of City Recreation Programs/Facilities

# **Interpreting the Maps**

The maps on the following pages show the mean ratings for several survey questions by Census Block Group in the City of Hallandale Beach. A Census Block Group is an area defined by the U.S. Census Bureau, which is generally smaller than a zip code but larger than a neighborhood.

If all areas on a map are the same color, then residents generally feel the same about that issue regardless of the location of their home.

When reading the maps, please use the following color scheme as a guide:

- DARK/LIGHT BLUE shades indicate <u>POSITIVE</u> ratings. Shades of blue generally indicate higher levels of "very satisfied" or "satisfied" responses, higher levels of "very safe" or "safe" responses or higher levels of agreement depending upon the type of question.
- OFF-WHITE shades indicate <u>NEUTRAL</u> ratings. Shades of yellow generally indicate that residents thought the quality of service delivery is adequate or that residents were neutral about the issue in question.
- RED/ORANGE shades indicate <u>NEGATIVE</u> ratings. Shades of red generally indicate higher levels of "dissatisfied" or "very dissatisfied" responses, higher levels of "unsafe" or "very unsafe" responses and higher levels of disagreement depending on the question.