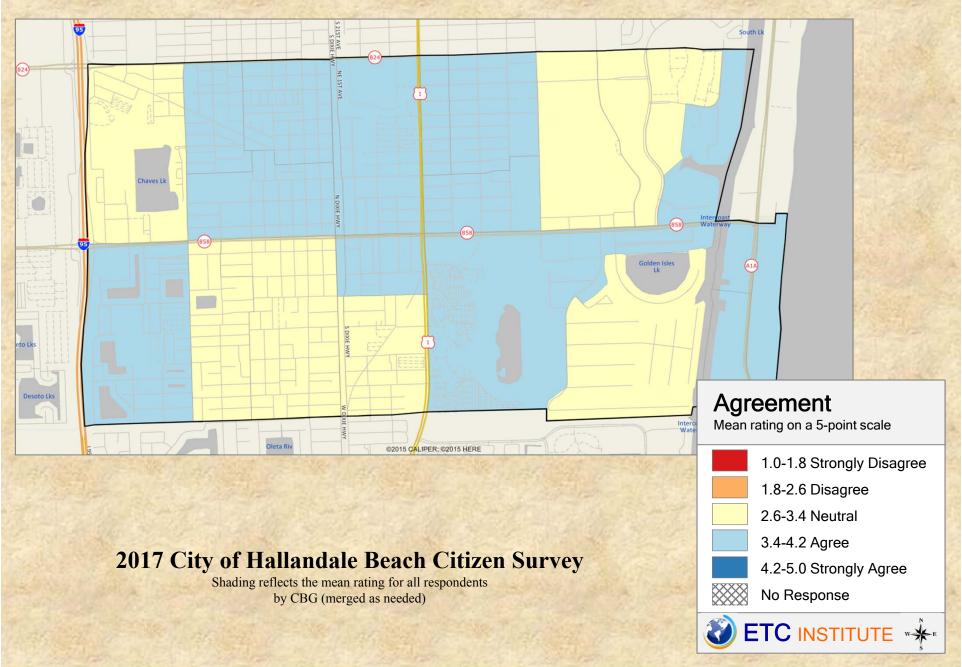

# **Interpreting the Maps**

The maps on the following pages show the mean ratings for several survey questions by Census Block Group in the City of Hallandale Beach. A Census Block Group is an area defined by the U.S. Census Bureau, which is generally smaller than a zip code but larger than a neighborhood.

If all areas on a map are the same color, then residents generally feel the same about that issue regardless of the location of their home.

When reading the maps, please use the following color scheme as a guide:

- DARK/LIGHT BLUE shades indicate <u>POSITIVE</u> ratings. Shades of blue generally indicate higher levels of "very satisfied" or "satisfied" responses, higher levels of "very safe" or "safe" responses or higher levels of agreement depending upon the type of question.
- OFF-WHITE shades indicate <u>NEUTRAL</u> ratings. Shades of yellow generally indicate that residents thought the quality of service delivery is adequate or that residents were neutral about the issue in question.
- RED/ORANGE shades indicate <u>NEGATIVE</u> ratings. Shades of red generally indicate higher levels of "dissatisfied" or "very dissatisfied" responses, higher levels of "unsafe" or "very unsafe" responses and higher levels of disagreement depending on the question.