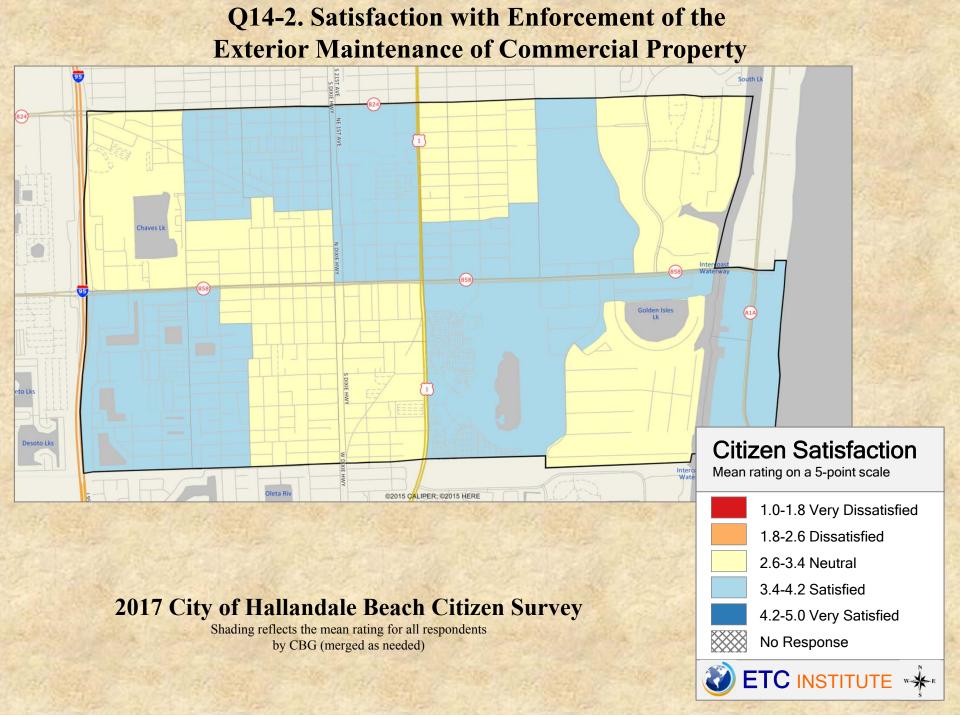

# **Interpreting the Maps**

The maps on the following pages show the mean ratings for several survey questions by Census Block Group in the City of Hallandale Beach. A Census Block Group is an area defined by the U.S. Census Bureau, which is generally smaller than a zip code but larger than a neighborhood.

If all areas on a map are the same color, then residents generally feel the same about that issue regardless of the location of their home.

When reading the maps, please use the following color scheme as a guide:

- DARK/LIGHT BLUE shades indicate <u>POSITIVE</u> ratings. Shades of blue generally indicate higher levels of "very satisfied" or "satisfied" responses, higher levels of "very safe" or "safe" responses or higher levels of agreement depending upon the type of question.
- OFF-WHITE shades indicate <u>NEUTRAL</u> ratings. Shades of yellow generally indicate that residents thought the quality of service delivery is adequate or that residents were neutral about the issue in question.
- RED/ORANGE shades indicate <u>NEGATIVE</u> ratings. Shades of red generally indicate higher levels of "dissatisfied" or "very dissatisfied" responses, higher levels of "unsafe" or "very unsafe" responses and higher levels of disagreement depending on the question.