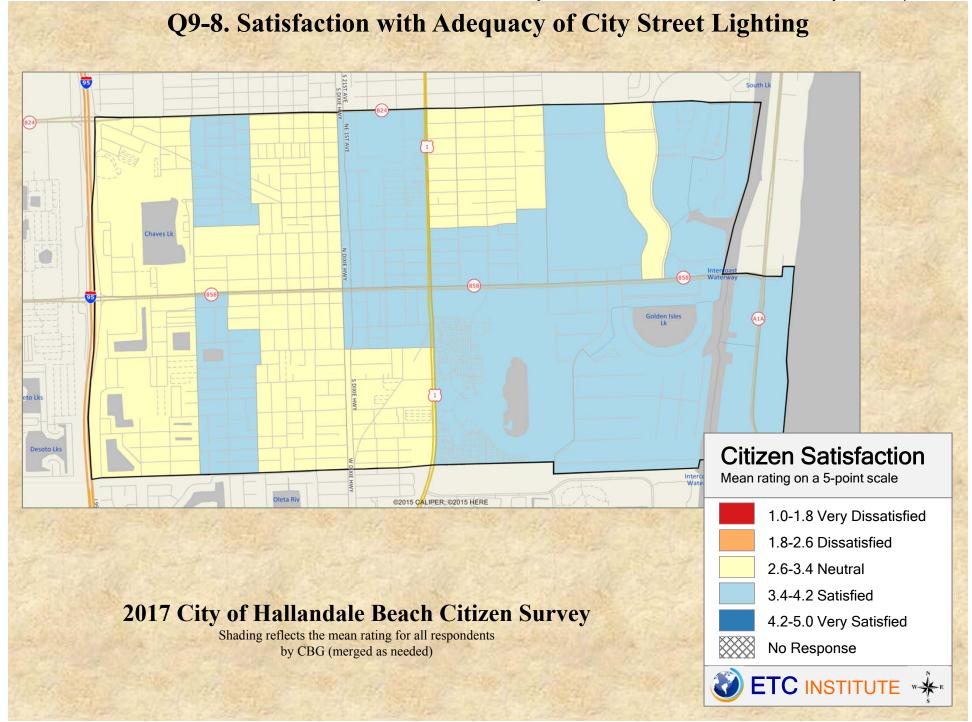

# **Interpreting the Maps**

The maps on the following pages show the mean ratings for several survey questions by Census Block Group in the City of Hallandale Beach. A Census Block Group is an area defined by the U.S. Census Bureau, which is generally smaller than a zip code but larger than a neighborhood.

If all areas on a map are the same color, then residents generally feel the same about that issue regardless of the location of their home.

When reading the maps, please use the following color scheme as a guide:

- DARK/LIGHT BLUE shades indicate <u>POSITIVE</u> ratings. Shades of blue generally indicate higher levels of "very satisfied" or "satisfied" responses, higher levels of "very safe" or "safe" responses or higher levels of agreement depending upon the type of question.
- OFF-WHITE shades indicate <u>NEUTRAL</u> ratings. Shades of yellow generally indicate that residents thought the quality of service delivery is adequate or that residents were neutral about the issue in question.
- RED/ORANGE shades indicate <u>NEGATIVE</u> ratings. Shades of red generally indicate higher levels of "dissatisfied" or "very dissatisfied" responses, higher levels of "unsafe" or "very unsafe" responses and higher levels of disagreement depending on the question.