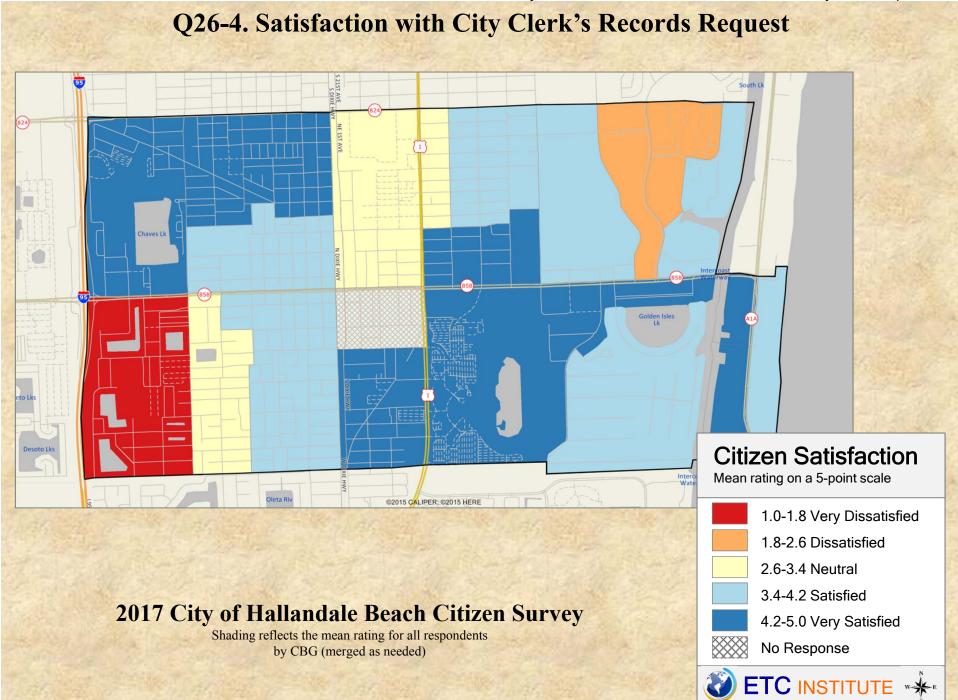

# **Interpreting the Maps**

The maps on the following pages show the mean ratings for several survey questions by Census Block Group in the City of Hallandale Beach. A Census Block Group is an area defined by the U.S. Census Bureau, which is generally smaller than a zip code but larger than a neighborhood.

If all areas on a map are the same color, then residents generally feel the same about that issue regardless of the location of their home.

When reading the maps, please use the following color scheme as a guide:

- DARK/LIGHT BLUE shades indicate <u>POSITIVE</u> ratings. Shades of blue generally indicate higher levels of "very satisfied" or "satisfied" responses, higher levels of "very safe" or "safe" responses or higher levels of agreement depending upon the type of question.
- OFF-WHITE shades indicate <u>NEUTRAL</u> ratings. Shades of yellow generally indicate that residents thought the quality of service delivery is adequate or that residents were neutral about the issue in question.
- RED/ORANGE shades indicate <u>NEGATIVE</u> ratings. Shades of red generally indicate higher levels of "dissatisfied" or "very dissatisfied" responses, higher levels of "unsafe" or "very unsafe" responses and higher levels of disagreement depending on the question.