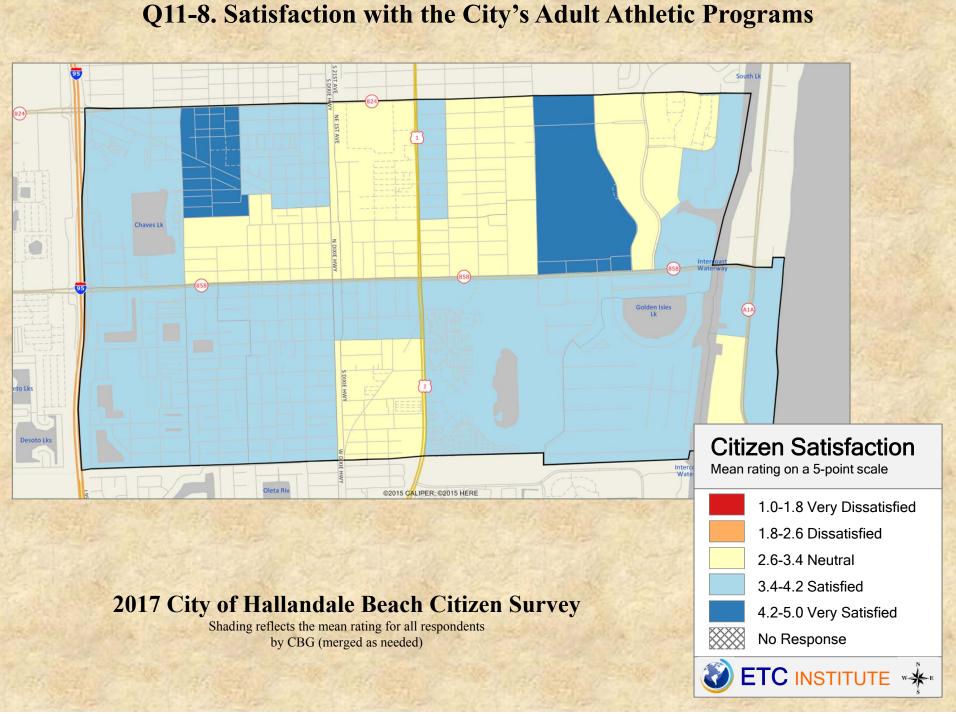

# **Interpreting the Maps**

The maps on the following pages show the mean ratings for several survey questions by Census Block Group in the City of Hallandale Beach. A Census Block Group is an area defined by the U.S. Census Bureau, which is generally smaller than a zip code but larger than a neighborhood.

If all areas on a map are the same color, then residents generally feel the same about that issue regardless of the location of their home.

When reading the maps, please use the following color scheme as a guide:

- DARK/LIGHT BLUE shades indicate <u>POSITIVE</u> ratings. Shades of blue generally indicate higher levels of "very satisfied" or "satisfied" responses, higher levels of "very safe" or "safe" responses or higher levels of agreement depending upon the type of question.
- OFF-WHITE shades indicate <u>NEUTRAL</u> ratings. Shades of yellow generally indicate that residents thought the quality of service delivery is adequate or that residents were neutral about the issue in question.
- RED/ORANGE shades indicate <u>NEGATIVE</u> ratings. Shades of red generally indicate higher levels of "dissatisfied" or "very dissatisfied" responses, higher levels of "unsafe" or "very unsafe" responses and higher levels of disagreement depending on the question.