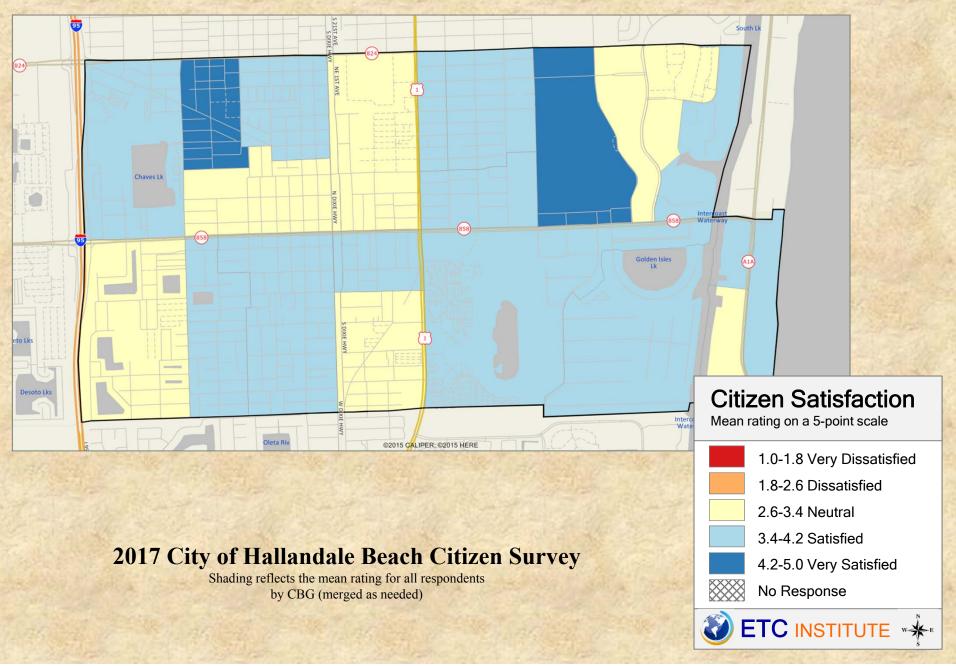

# **Interpreting the Maps**

The maps on the following pages show the mean ratings for several survey questions by Census Block Group in the City of Hallandale Beach. A Census Block Group is an area defined by the U.S. Census Bureau, which is generally smaller than a zip code but larger than a neighborhood.

If all areas on a map are the same color, then residents generally feel the same about that issue regardless of the location of their home.

When reading the maps, please use the following color scheme as a guide:

- DARK/LIGHT BLUE shades indicate <u>POSITIVE</u> ratings. Shades of blue generally indicate higher levels of "very satisfied" or "satisfied" responses, higher levels of "very safe" or "safe" responses or higher levels of agreement depending upon the type of question.
- OFF-WHITE shades indicate <u>NEUTRAL</u> ratings. Shades of yellow generally indicate that residents thought the quality of service delivery is adequate or that residents were neutral about the issue in question.
- RED/ORANGE shades indicate <u>NEGATIVE</u> ratings. Shades of red generally indicate higher levels of "dissatisfied" or "very dissatisfied" responses, higher levels of "unsafe" or "very unsafe" responses and higher levels of disagreement depending on the question.