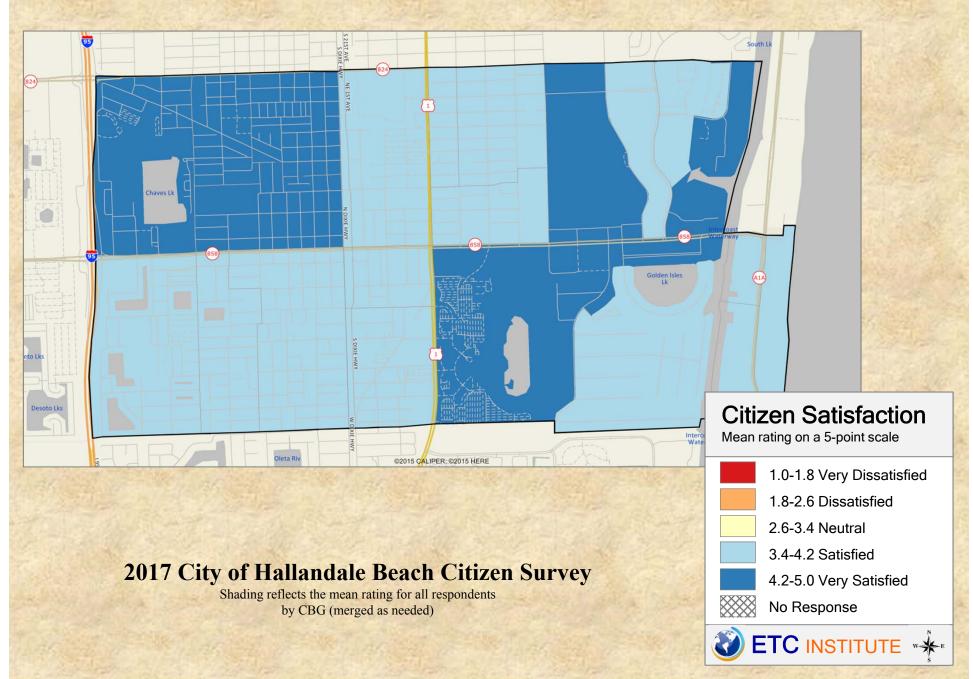

#### Q1-2. Satisfaction with Fire Services

# **Interpreting the Maps**

The maps on the following pages show the mean ratings for several survey questions by Census Block Group in the City of Hallandale Beach. A Census Block Group is an area defined by the U.S. Census Bureau, which is generally smaller than a zip code but larger than a neighborhood.

If all areas on a map are the same color, then residents generally feel the same about that issue regardless of the location of their home.

When reading the maps, please use the following color scheme as a guide:

- DARK/LIGHT BLUE shades indicate <u>POSITIVE</u> ratings. Shades of blue generally indicate higher levels of "very satisfied" or "satisfied" responses, higher levels of "very safe" or "safe" responses or higher levels of agreement depending upon the type of question.
- OFF-WHITE shades indicate <u>NEUTRAL</u> ratings. Shades of yellow generally indicate that residents thought the quality of service delivery is adequate or that residents were neutral about the issue in question.
- RED/ORANGE shades indicate <u>NEGATIVE</u> ratings. Shades of red generally indicate higher levels of "dissatisfied" or "very dissatisfied" responses, higher levels of "unsafe" or "very unsafe" responses and higher levels of disagreement depending on the question.