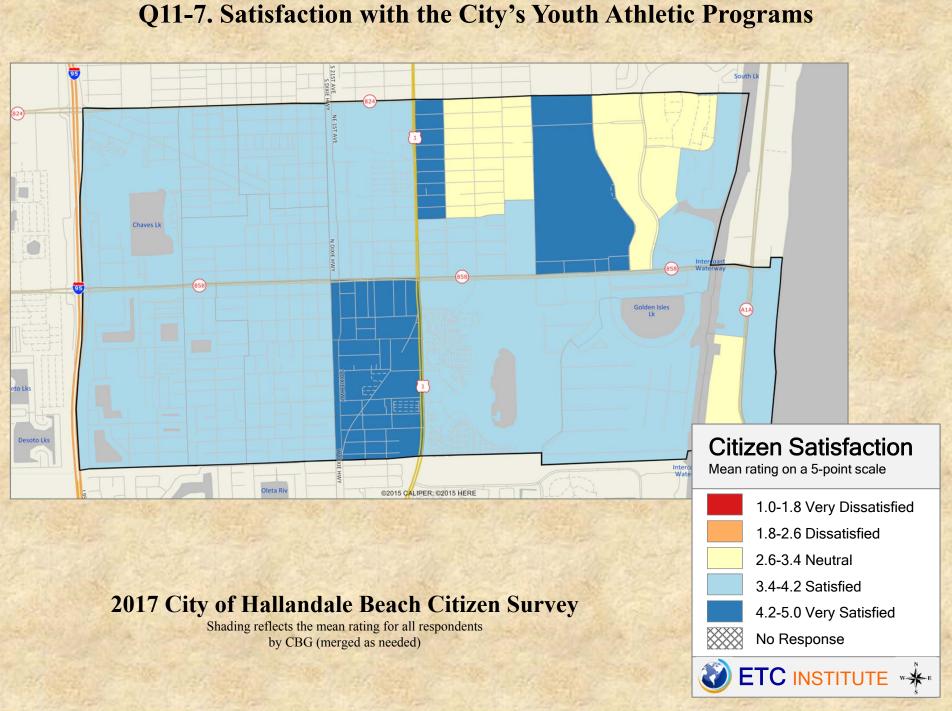

# **Interpreting the Maps**

The maps on the following pages show the mean ratings for several survey questions by Census Block Group in the City of Hallandale Beach. A Census Block Group is an area defined by the U.S. Census Bureau, which is generally smaller than a zip code but larger than a neighborhood.

If all areas on a map are the same color, then residents generally feel the same about that issue regardless of the location of their home.

When reading the maps, please use the following color scheme as a guide:

- DARK/LIGHT BLUE shades indicate <u>POSITIVE</u> ratings. Shades of blue generally indicate higher levels of "very satisfied" or "satisfied" responses, higher levels of "very safe" or "safe" responses or higher levels of agreement depending upon the type of question.
- OFF-WHITE shades indicate <u>NEUTRAL</u> ratings. Shades of yellow generally indicate that residents thought the quality of service delivery is adequate or that residents were neutral about the issue in question.
- RED/ORANGE shades indicate <u>NEGATIVE</u> ratings. Shades of red generally indicate higher levels of "dissatisfied" or "very dissatisfied" responses, higher levels of "unsafe" or "very unsafe" responses and higher levels of disagreement depending on the question.