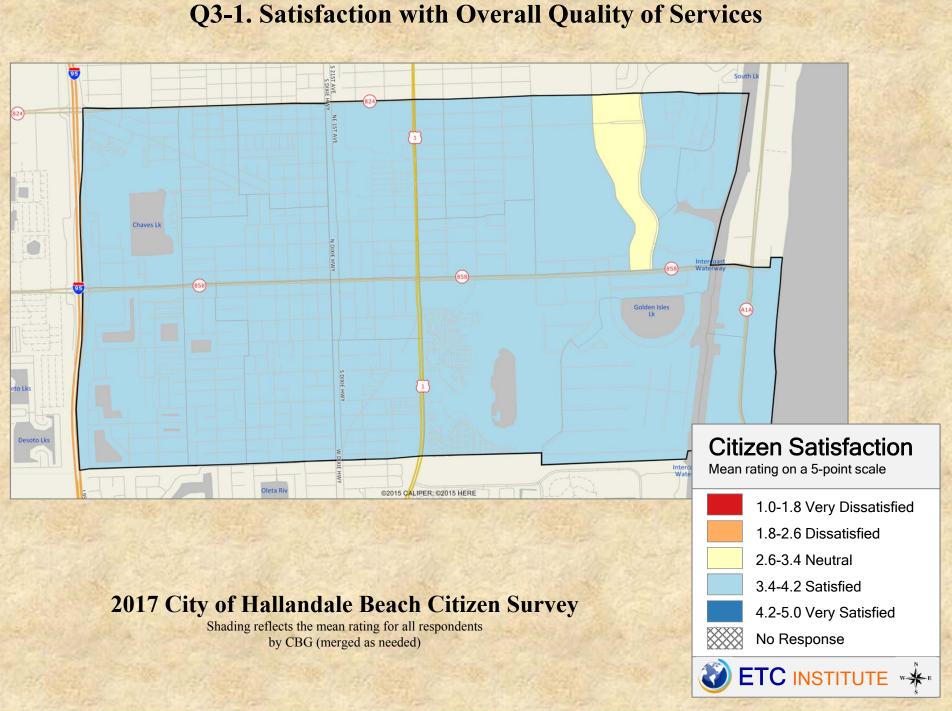

#### Q3-2. Satisfaction with Overall Image/Appearance of the City

# **Interpreting the Maps**

The maps on the following pages show the mean ratings for several survey questions by Census Block Group in the City of Hallandale Beach. A Census Block Group is an area defined by the U.S. Census Bureau, which is generally smaller than a zip code but larger than a neighborhood.

If all areas on a map are the same color, then residents generally feel the same about that issue regardless of the location of their home.

When reading the maps, please use the following color scheme as a guide:

- DARK/LIGHT BLUE shades indicate <u>POSITIVE</u> ratings. Shades of blue generally indicate higher levels of "very satisfied" or "satisfied" responses, higher levels of "very safe" or "safe" responses or higher levels of agreement depending upon the type of question.
- OFF-WHITE shades indicate <u>NEUTRAL</u> ratings. Shades of yellow generally indicate that residents thought the quality of service delivery is adequate or that residents were neutral about the issue in question.
- RED/ORANGE shades indicate <u>NEGATIVE</u> ratings. Shades of red generally indicate higher levels of "dissatisfied" or "very dissatisfied" responses, higher levels of "unsafe" or "very unsafe" responses and higher levels of disagreement depending on the question.