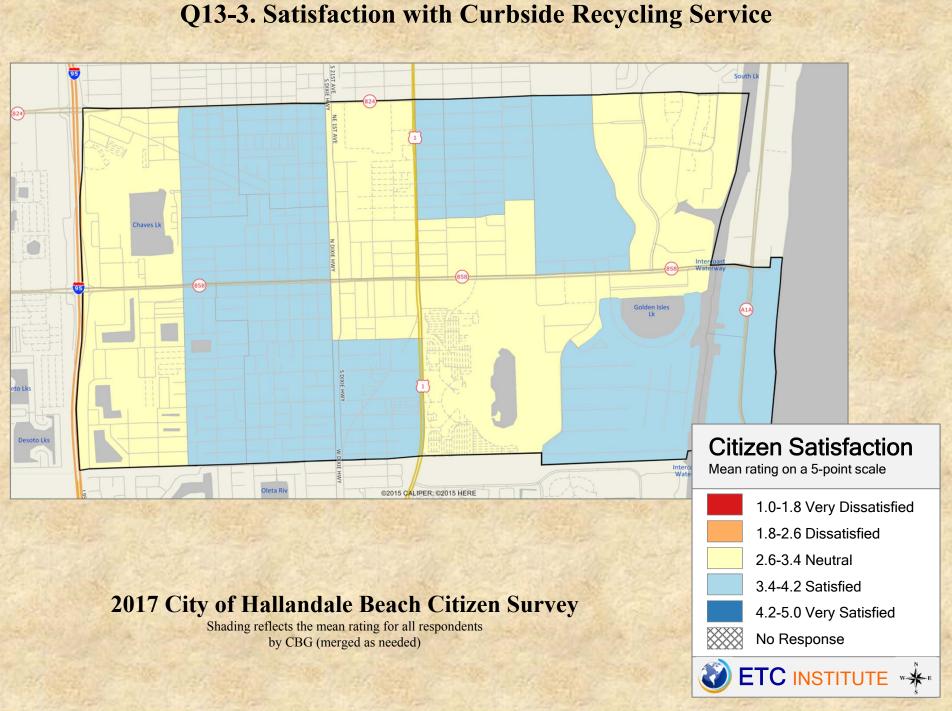

# **Interpreting the Maps**

The maps on the following pages show the mean ratings for several survey questions by Census Block Group in the City of Hallandale Beach. A Census Block Group is an area defined by the U.S. Census Bureau, which is generally smaller than a zip code but larger than a neighborhood.

If all areas on a map are the same color, then residents generally feel the same about that issue regardless of the location of their home.

When reading the maps, please use the following color scheme as a guide:

- DARK/LIGHT BLUE shades indicate <u>POSITIVE</u> ratings. Shades of blue generally indicate higher levels of "very satisfied" or "satisfied" responses, higher levels of "very safe" or "safe" responses or higher levels of agreement depending upon the type of question.
- OFF-WHITE shades indicate <u>NEUTRAL</u> ratings. Shades of yellow generally indicate that residents thought the quality of service delivery is adequate or that residents were neutral about the issue in question.
- RED/ORANGE shades indicate <u>NEGATIVE</u> ratings. Shades of red generally indicate higher levels of "dissatisfied" or "very dissatisfied" responses, higher levels of "unsafe" or "very unsafe" responses and higher levels of disagreement depending on the question.