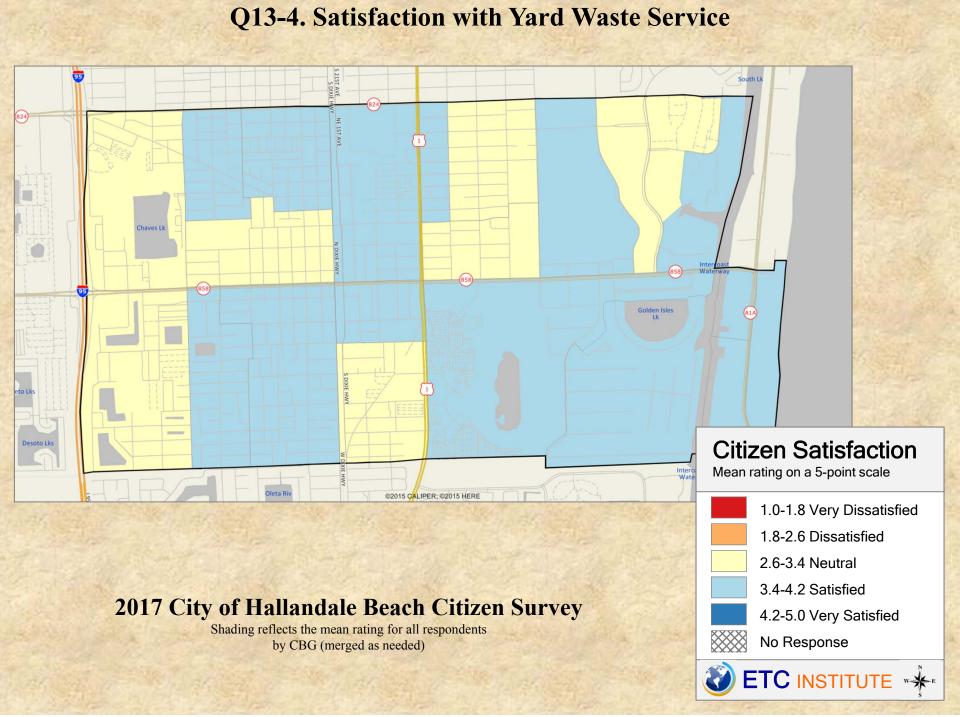

# **Interpreting the Maps**

The maps on the following pages show the mean ratings for several survey questions by Census Block Group in the City of Hallandale Beach. A Census Block Group is an area defined by the U.S. Census Bureau, which is generally smaller than a zip code but larger than a neighborhood.

If all areas on a map are the same color, then residents generally feel the same about that issue regardless of the location of their home.

When reading the maps, please use the following color scheme as a guide:

- DARK/LIGHT BLUE shades indicate <u>POSITIVE</u> ratings. Shades of blue generally indicate higher levels of "very satisfied" or "satisfied" responses, higher levels of "very safe" or "safe" responses or higher levels of agreement depending upon the type of question.
- OFF-WHITE shades indicate <u>NEUTRAL</u> ratings. Shades of yellow generally indicate that residents thought the quality of service delivery is adequate or that residents were neutral about the issue in question.
- RED/ORANGE shades indicate <u>NEGATIVE</u> ratings. Shades of red generally indicate higher levels of "dissatisfied" or "very dissatisfied" responses, higher levels of "unsafe" or "very unsafe" responses and higher levels of disagreement depending on the question.