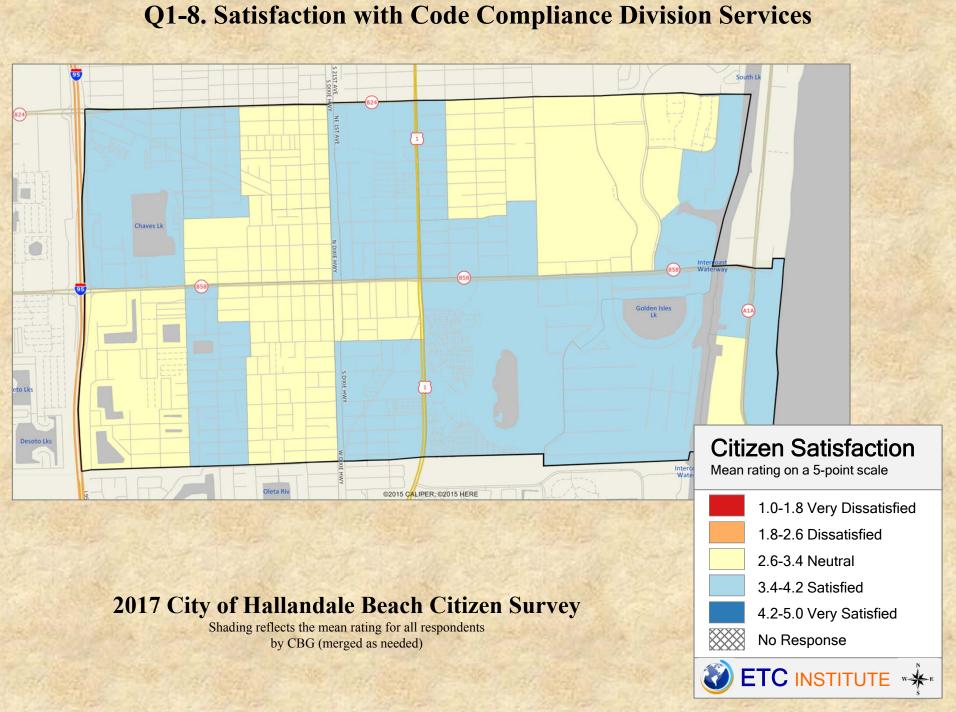

# **Interpreting the Maps**

The maps on the following pages show the mean ratings for several survey questions by Census Block Group in the City of Hallandale Beach. A Census Block Group is an area defined by the U.S. Census Bureau, which is generally smaller than a zip code but larger than a neighborhood.

If all areas on a map are the same color, then residents generally feel the same about that issue regardless of the location of their home.

When reading the maps, please use the following color scheme as a guide:

- DARK/LIGHT BLUE shades indicate <u>POSITIVE</u> ratings. Shades of blue generally indicate higher levels of "very satisfied" or "satisfied" responses, higher levels of "very safe" or "safe" responses or higher levels of agreement depending upon the type of question.
- OFF-WHITE shades indicate <u>NEUTRAL</u> ratings. Shades of yellow generally indicate that residents thought the quality of service delivery is adequate or that residents were neutral about the issue in question.
- RED/ORANGE shades indicate <u>NEGATIVE</u> ratings. Shades of red generally indicate higher levels of "dissatisfied" or "very dissatisfied" responses, higher levels of "unsafe" or "very unsafe" responses and higher levels of disagreement depending on the question.