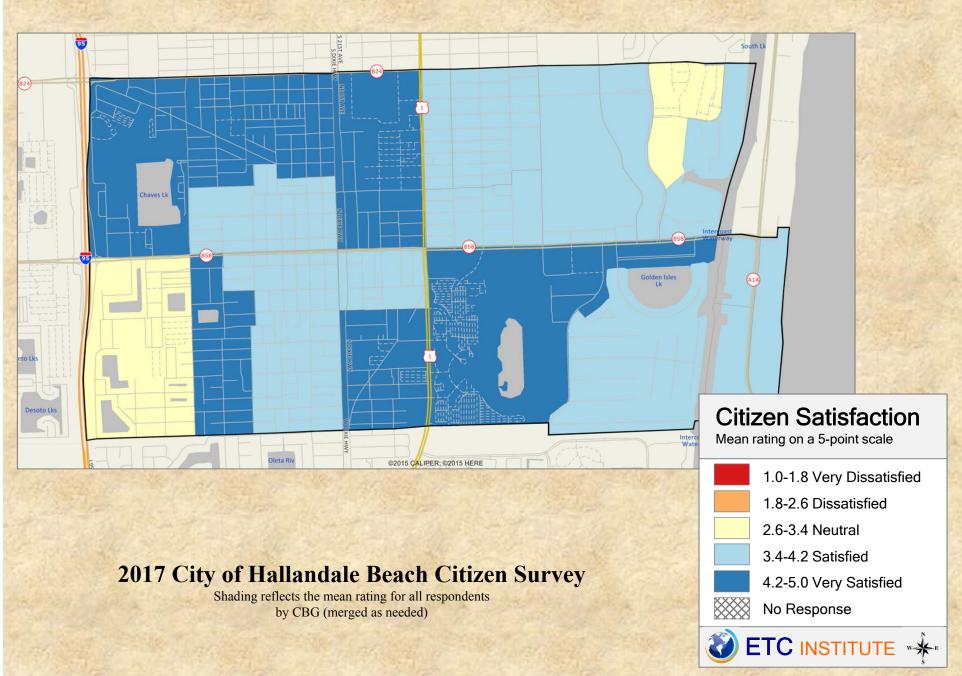

# **Interpreting the Maps**

The maps on the following pages show the mean ratings for several survey questions by Census Block Group in the City of Hallandale Beach. A Census Block Group is an area defined by the U.S. Census Bureau, which is generally smaller than a zip code but larger than a neighborhood.

If all areas on a map are the same color, then residents generally feel the same about that issue regardless of the location of their home.

When reading the maps, please use the following color scheme as a guide:

- DARK/LIGHT BLUE shades indicate <u>POSITIVE</u> ratings. Shades of blue generally indicate higher levels of "very satisfied" or "satisfied" responses, higher levels of "very safe" or "safe" responses or higher levels of agreement depending upon the type of question.
- OFF-WHITE shades indicate <u>NEUTRAL</u> ratings. Shades of yellow generally indicate that residents thought the quality of service delivery is adequate or that residents were neutral about the issue in question.
- RED/ORANGE shades indicate <u>NEGATIVE</u> ratings. Shades of red generally indicate higher levels of "dissatisfied" or "very dissatisfied" responses, higher levels of "unsafe" or "very unsafe" responses and higher levels of disagreement depending on the question.