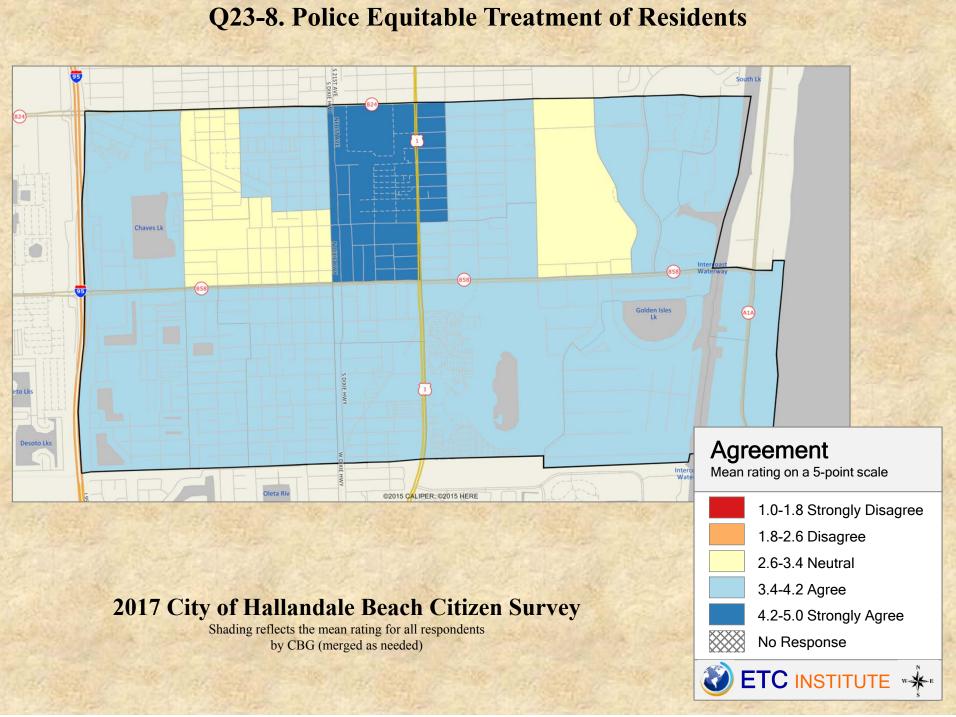

# Q6-1. Satisfaction with the Visibility & Frequency of Police in Your Neighborhood