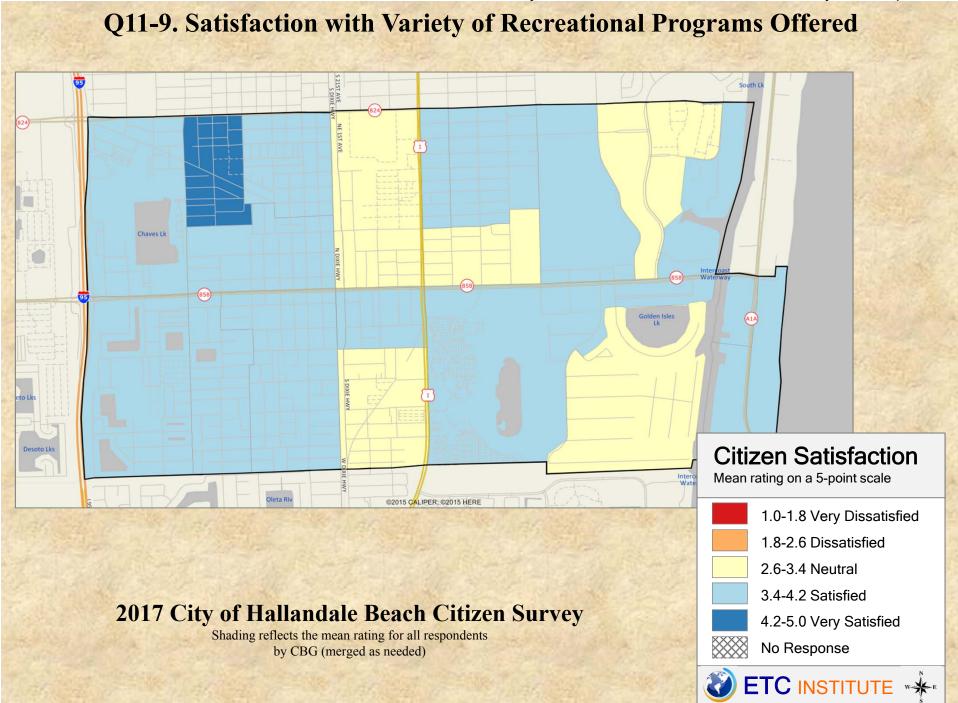

tion with Enforcement of Local Traffic Laws Within the City Limits



#### Q6-5. Satisfaction with How Quickly Police Personnel Respond to 911 Calls











## Q9-2. Satisfaction with Maintenance of Streets in Your Neighborhood



## Q9-3. Satisfaction with Maintenance of Traffic Signals/Street Signs







## Q9-6. Satisfaction with Maintenance of City Buildings



## Q9-7. Satisfaction with Overall Cleanliness of City Streets and Public Areas





#### Q9-9. Satisfaction with Availability of Sidewalks in Your Neighborhood



# Q11-1. Satisfaction with Appearance of City Parks



# Q11-2. Satisfaction with the Number of City Parks



#### Q11-3. Satisfaction with Appearance of Recreational Facilities



### Q11-4. Satisfaction with Variety of Amenities Offered in City Parks

















ETC INSTITUTE \*\*







#### Q11-15. Satisfaction with Appearance and Quality of the Tennis Complex























#### Q14-3. Satisfaction with Education and Assistance From the Code Division





# Q15-2. Satisfaction with City Efforts to Keep You Informed About Local Issues



# Q15-3. Satisfaction with the Level of Public Involvement in Local Decision Making





# Q15-5. Satisfaction with City's Newsletter, Hallandale Beach Happenings











### Q23-1. City Leaders Have a Vision and Long-Term Plan for the Community







### Q23-4. The City Does a Good Job of Protecting and Preserving Historical Sites





# Q23-6. The City Values and Supports Community Input and Participation















































# Q26-19. Satisfaction with Using MyHB to