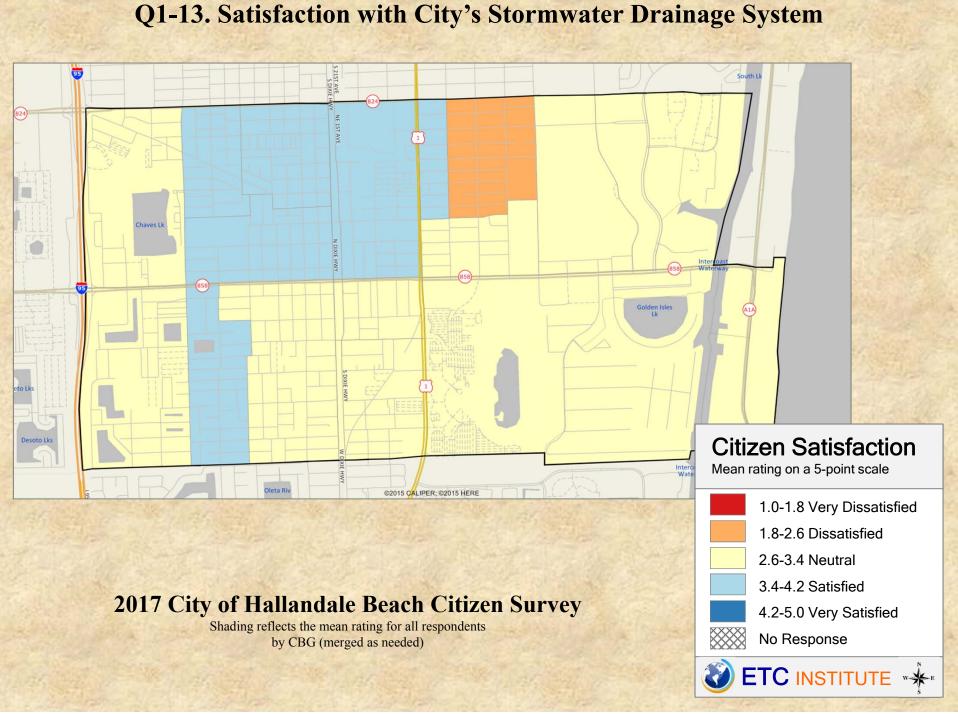

# **Interpreting the Maps**

The maps on the following pages show the mean ratings for several survey questions by Census Block Group in the City of Hallandale Beach. A Census Block Group is an area defined by the U.S. Census Bureau, which is generally smaller than a zip code but larger than a neighborhood.

If all areas on a map are the same color, then residents generally feel the same about that issue regardless of the location of their home.

When reading the maps, please use the following color scheme as a guide:

- DARK/LIGHT BLUE shades indicate <u>POSITIVE</u> ratings. Shades of blue generally indicate higher levels of "very satisfied" or "satisfied" responses, higher levels of "very safe" or "safe" responses or higher levels of agreement depending upon the type of question.
- OFF-WHITE shades indicate <u>NEUTRAL</u> ratings. Shades of yellow generally indicate that residents thought the quality of service delivery is adequate or that residents were neutral about the issue in question.
- RED/ORANGE shades indicate <u>NEGATIVE</u> ratings. Shades of red generally indicate higher levels of "dissatisfied" or "very dissatisfied" responses, higher levels of "unsafe" or "very unsafe" responses and higher levels of disagreement depending on the question.