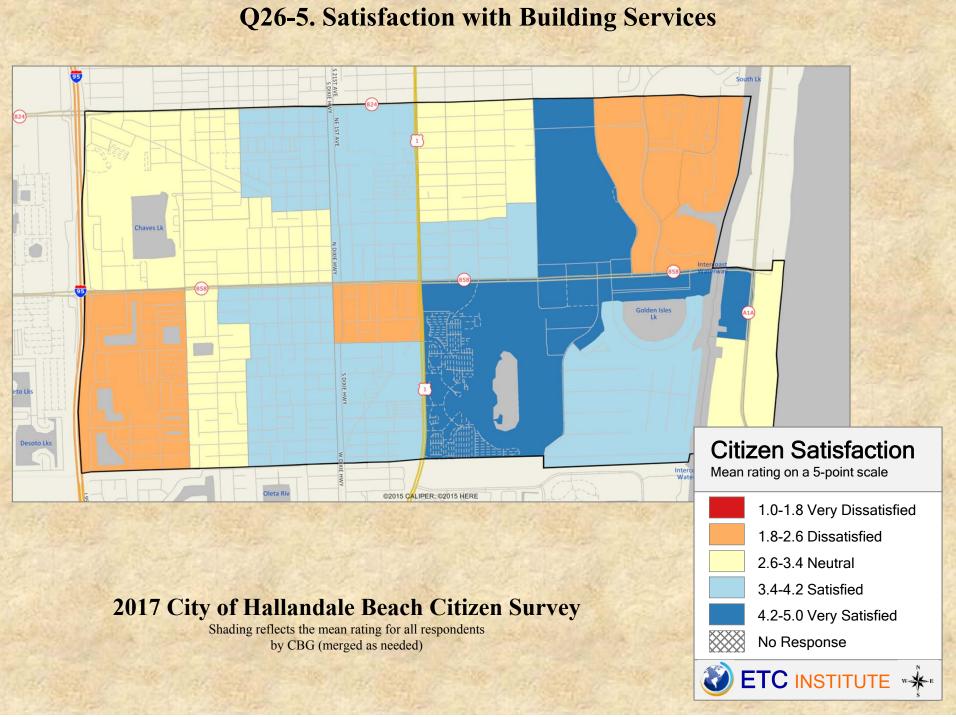

# **Interpreting the Maps**

The maps on the following pages show the mean ratings for several survey questions by Census Block Group in the City of Hallandale Beach. A Census Block Group is an area defined by the U.S. Census Bureau, which is generally smaller than a zip code but larger than a neighborhood.

If all areas on a map are the same color, then residents generally feel the same about that issue regardless of the location of their home.

When reading the maps, please use the following color scheme as a guide:

- DARK/LIGHT BLUE shades indicate <u>POSITIVE</u> ratings. Shades of blue generally indicate higher levels of "very satisfied" or "satisfied" responses, higher levels of "very safe" or "safe" responses or higher levels of agreement depending upon the type of question.
- OFF-WHITE shades indicate <u>NEUTRAL</u> ratings. Shades of yellow generally indicate that residents thought the quality of service delivery is adequate or that residents were neutral about the issue in question.
- RED/ORANGE shades indicate <u>NEGATIVE</u> ratings. Shades of red generally indicate higher levels of "dissatisfied" or "very dissatisfied" responses, higher levels of "unsafe" or "very unsafe" responses and higher levels of disagreement depending on the question.