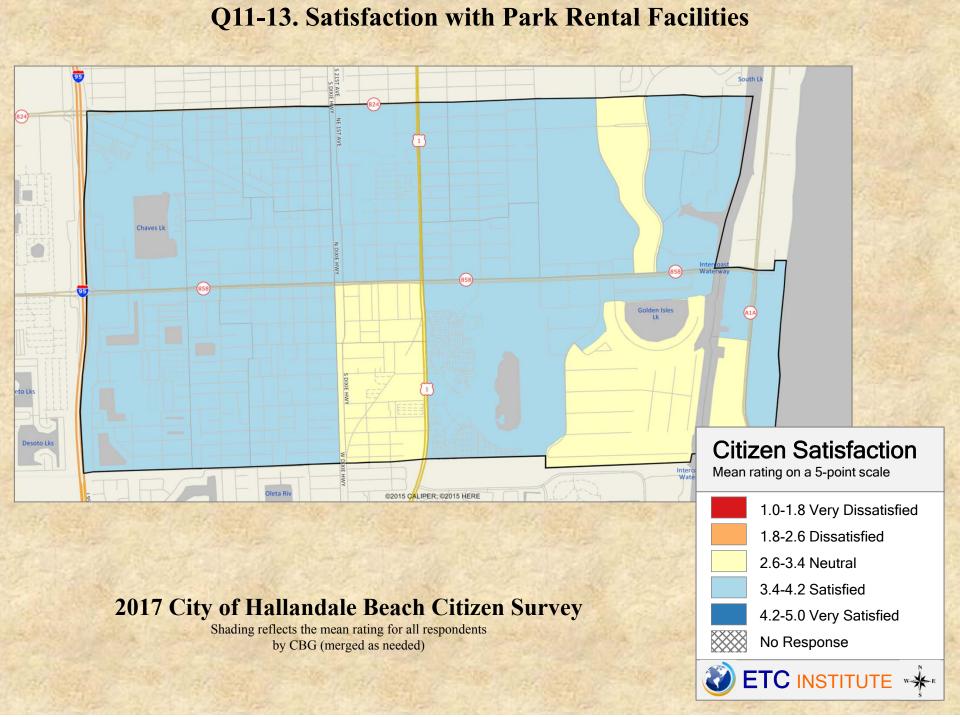

# **Interpreting the Maps**

The maps on the following pages show the mean ratings for several survey questions by Census Block Group in the City of Hallandale Beach. A Census Block Group is an area defined by the U.S. Census Bureau, which is generally smaller than a zip code but larger than a neighborhood.

If all areas on a map are the same color, then residents generally feel the same about that issue regardless of the location of their home.

When reading the maps, please use the following color scheme as a guide:

- DARK/LIGHT BLUE shades indicate <u>POSITIVE</u> ratings. Shades of blue generally indicate higher levels of "very satisfied" or "satisfied" responses, higher levels of "very safe" or "safe" responses or higher levels of agreement depending upon the type of question.
- OFF-WHITE shades indicate <u>NEUTRAL</u> ratings. Shades of yellow generally indicate that residents thought the quality of service delivery is adequate or that residents were neutral about the issue in question.
- RED/ORANGE shades indicate <u>NEGATIVE</u> ratings. Shades of red generally indicate higher levels of "dissatisfied" or "very dissatisfied" responses, higher levels of "unsafe" or "very unsafe" responses and higher levels of disagreement depending on the question.