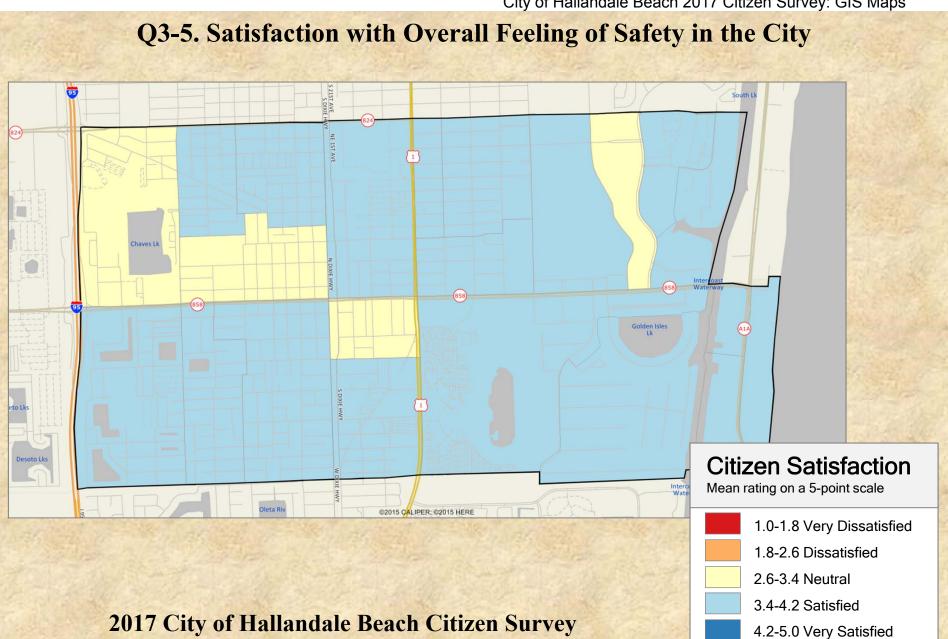

d" responses, higher levels of "unsafe" or "very unsafe" responses and higher levels of disagreement depending on the question.





#### Q1-2. Satisfaction with Fire Services



### Q1-3. Satisfaction with Emergency Medical Services



# Q1-4. Satisfaction with Overall Quality of City Parks



#### Q1-5. Satisfaction with Overall Quality of City Recreation Programs/Facilities





#### Q1-7. Satisfaction with Overall Quality of City Water & Sewer Utilities











Shading reflects the mean rating for all respondents by CBG (merged as needed)

No Response



















#### Q3-2. Satisfaction with Overall Image/Appearance of the City



### Q3-3. Satisfaction with Overall Quality of Life in the City



#### Q3-4. Satisfaction with Overall Quality of Public Education in the City





#### 2017 City of Hallandale Beach Citizen Survey

Shading reflects the mean rating for all respondents by CBG (merged as needed)

ETC INSTITUTE \*\*

A - 23

No Response

# Q3-6. Satisfaction with Overall Value Received for Your City Tax Dollars/Fees





#### Q4-1. Feeling of Safety Walking Alone in Your Neighborhood in General



#### Q4-2. Feeling of Safety Walking Alone in Your Neighborhood During the Day



#### Q4-3. Feeling of Safety Walking Alone in Your Neighborhood After Dark





#### Q4-5. Feeling of Safety in Business Areas of the City During the Day







# Q6-1. Satisfaction with the Visibility & Frequency of Police in Your Neighborhood



#### Q6-2. Satisfaction with the Visibility & Frequency of Police in Retail Areas





### Q6-4. Satisfaction with Enforcement of Loc