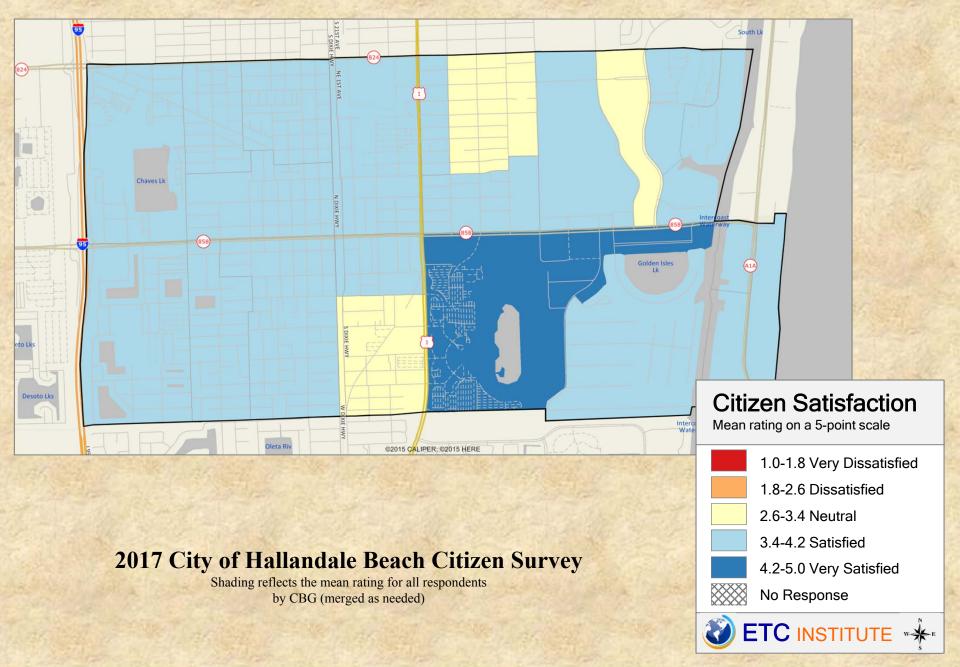

s indicate <u>NEUTRAL</u> ratings. Shades of yellow generally indicate that residents thought the quality of service delivery is adequate or that residents were neutral about the issue in question.
- RED/ORANGE shades indicate <u>NEGATIVE</u> ratings. Shades of red generally indicate higher levels of "dissatisfied" or "very dissatisfied" responses, higher levels of "unsafe" or "very unsafe" responses and higher levels of disagreement depending on the question.





#### Q1-2. Satisfaction with Fire Services



### Q1-3. Satisfaction with Emergency Medical Services



# Q1-4. Satisfaction with Overall Quality of City Parks



#### Q1-5. Satisfaction with Overall Quality of City Recreation Programs/Facilities





#### Q1-7. Satisfaction with Overall Quality of City Water & Sewer Utilities











Shading reflects the mean rating for all respondents by CBG (merged as needed)

No Response



















#### Q3-2. Satisfaction with Overall Image/Appearance of the City



### Q3-3. Satisfaction with Overall Quality of Life in the City



#### Q3-4. Satisfaction with Overall Quality of Public Education in the City





#### 2017 City of Hallandale Beach Citizen Survey

Shading reflects the mean rating for all respondents by CBG (merged as needed)

ETC INSTITUTE \*\*

A - 23

No Response

# Q3-6. Satisfaction with Overall Value Received for Your City Tax Dollars/Fees





#### Q4-1. Feeling of Safety Walking Alone in Your Neighborhood in General



#### Q4-2. Feeling of Safety Walking Alone in Your Neighborhood During the Day



#### Q4-3. Feeling of Safety Walking Alone i