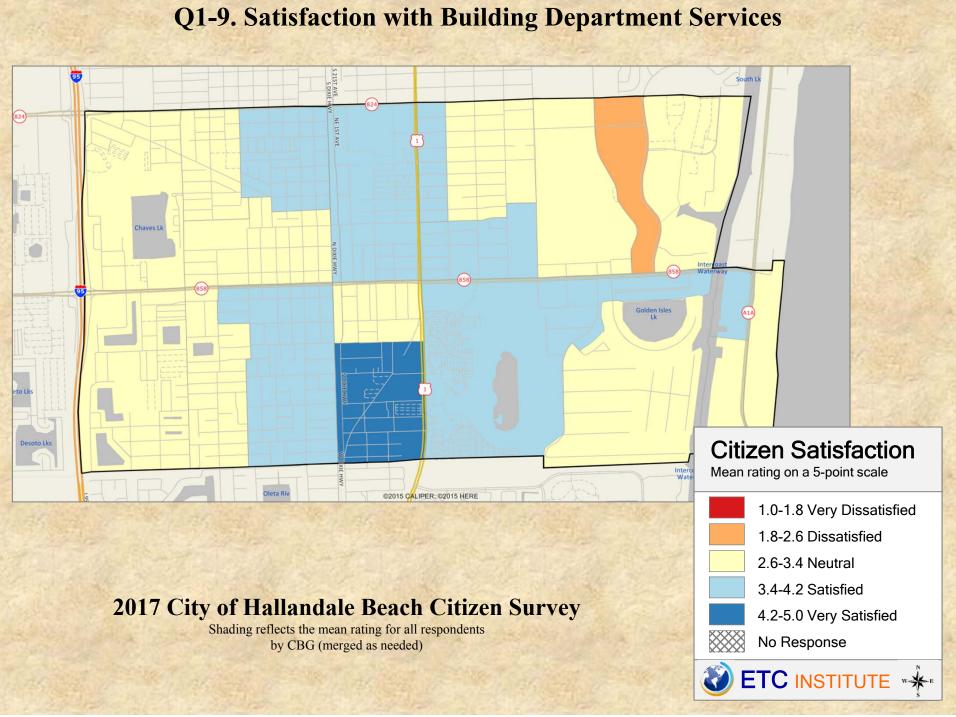

# **Interpreting the Maps**

The maps on the following pages show the mean ratings for several survey questions by Census Block Group in the City of Hallandale Beach. A Census Block Group is an area defined by the U.S. Census Bureau, which is generally smaller than a zip code but larger than a neighborhood.

If all areas on a map are the same color, then residents generally feel the same about that issue regardless of the location of their home.

When reading the maps, please use the following color scheme as a guide:

- DARK/LIGHT BLUE shades indicate <u>POSITIVE</u> ratings. Shades of blue generally indicate higher levels of "very satisfied" or "satisfied" responses, higher levels of "very safe" or "safe" responses or higher levels of agreement depending upon the type of question.
- OFF-WHITE shades indicate <u>NEUTRAL</u> ratings. Shades of yellow generally indicate that residents thought the quality of service delivery is adequate or that residents were neutral about the issue in question.
- RED/ORANGE shades indicate <u>NEGATIVE</u> ratings. Shades of red generally indicate higher levels of "dissatisfied" or "very dissatisfied" responses, higher levels of "unsafe" or "very unsafe" responses and higher levels of disagreement depending on the question.