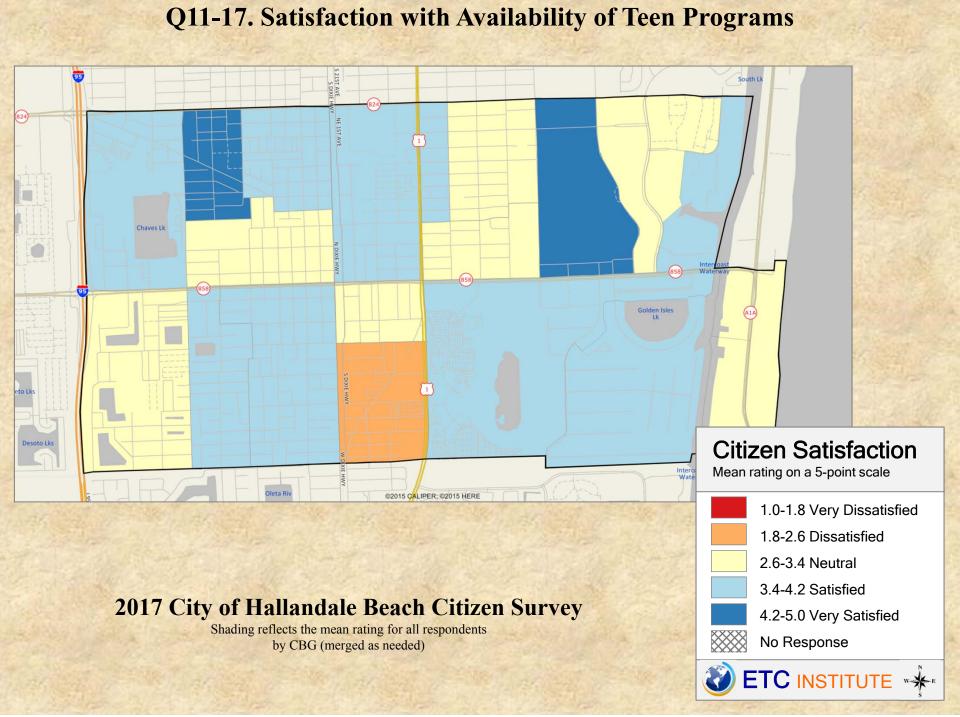

# **Interpreting the Maps**

The maps on the following pages show the mean ratings for several survey questions by Census Block Group in the City of Hallandale Beach. A Census Block Group is an area defined by the U.S. Census Bureau, which is generally smaller than a zip code but larger than a neighborhood.

If all areas on a map are the same color, then residents generally feel the same about that issue regardless of the location of their home.

When reading the maps, please use the following color scheme as a guide:

- DARK/LIGHT BLUE shades indicate <u>POSITIVE</u> ratings. Shades of blue generally indicate higher levels of "very satisfied" or "satisfied" responses, higher levels of "very safe" or "safe" responses or higher levels of agreement depending upon the type of question.
- OFF-WHITE shades indicate <u>NEUTRAL</u> ratings. Shades of yellow generally indicate that residents thought the quality of service delivery is adequate or that residents were neutral about the issue in question.
- RED/ORANGE shades indicate <u>NEGATIVE</u> ratings. Shades of red generally indicate higher levels of "dissatisfied" or "very dissatisfied" responses, higher levels of "unsafe" or "very unsafe" responses and higher levels of disagreement depending on the question.