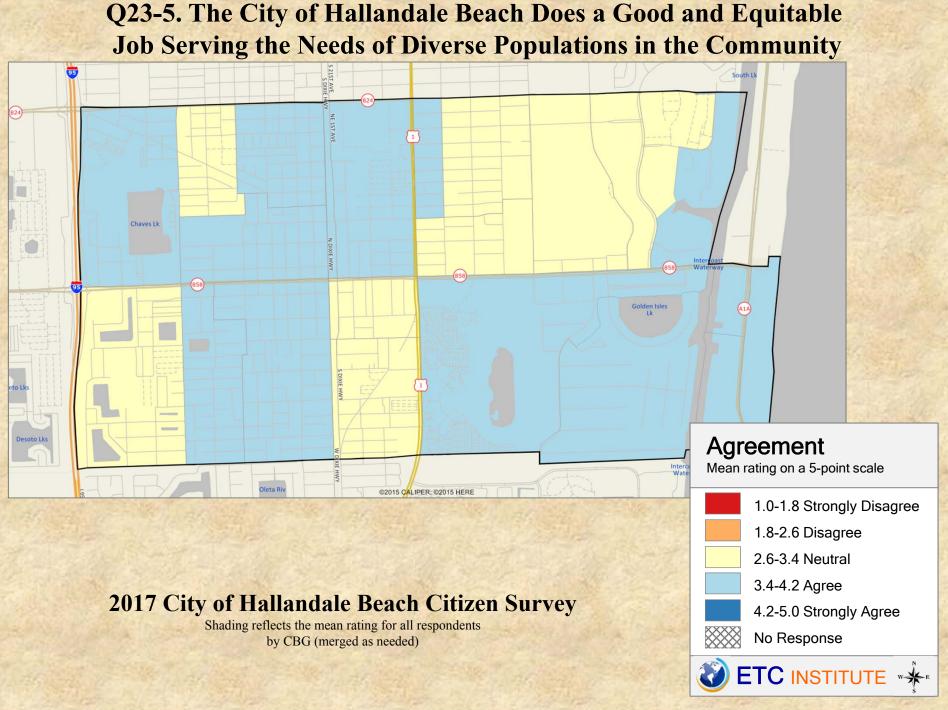

# **Interpreting the Maps**

The maps on the following pages show the mean ratings for several survey questions by Census Block Group in the City of Hallandale Beach. A Census Block Group is an area defined by the U.S. Census Bureau, which is generally smaller than a zip code but larger than a neighborhood.

If all areas on a map are the same color, then residents generally feel the same about that issue regardless of the location of their home.

When reading the maps, please use the following color scheme as a guide:

- DARK/LIGHT BLUE shades indicate <u>POSITIVE</u> ratings. Shades of blue generally indicate higher levels of "very satisfied" or "satisfied" responses, higher levels of "very safe" or "safe" responses or higher levels of agreement depending upon the type of question.
- OFF-WHITE shades indicate <u>NEUTRAL</u> ratings. Shades of yellow generally indicate that residents thought the quality of service delivery is adequate or that residents were neutral about the issue in question.
- RED/ORANGE shades indicate <u>NEGATIVE</u> ratings. Shades of red generally indicate higher levels of "dissatisfied" or "very dissatisfied" responses, higher levels of "unsafe" or "very unsafe" responses and higher levels of disagreement depending on the question.