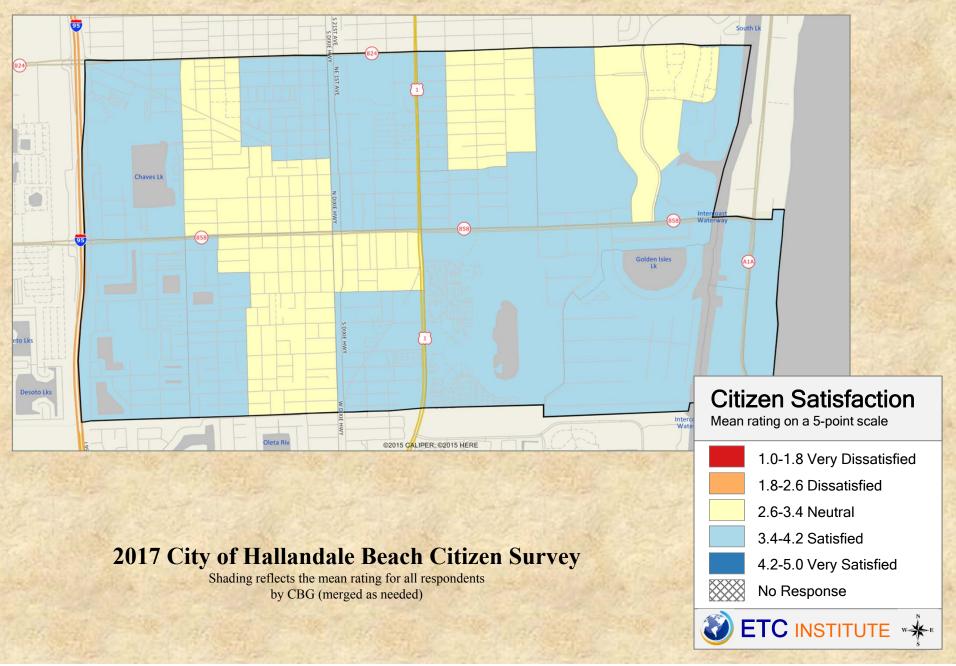

# **Interpreting the Maps**

The maps on the following pages show the mean ratings for several survey questions by Census Block Group in the City of Hallandale Beach. A Census Block Group is an area defined by the U.S. Census Bureau, which is generally smaller than a zip code but larger than a neighborhood.

If all areas on a map are the same color, then residents generally feel the same about that issue regardless of the location of their home.

When reading the maps, please use the following color scheme as a guide:

- DARK/LIGHT BLUE shades indicate <u>POSITIVE</u> ratings. Shades of blue generally indicate higher levels of "very satisfied" or "satisfied" responses, higher levels of "very safe" or "safe" responses or higher levels of agreement depending upon the type of question.
- OFF-WHITE shades indicate <u>NEUTRAL</u> ratings. Shades of yellow generally indicate that residents thought the quality of service delivery is adequate or that residents were neutral about the issue in question.
- RED/ORANGE shades indicate <u>NEGATIVE</u> ratings. Shades of red generally indicate higher levels of "dissatisfied" or "very dissatisfied" responses, higher levels of "unsafe" or "very unsafe" responses and higher levels of disagreement depending on the question.