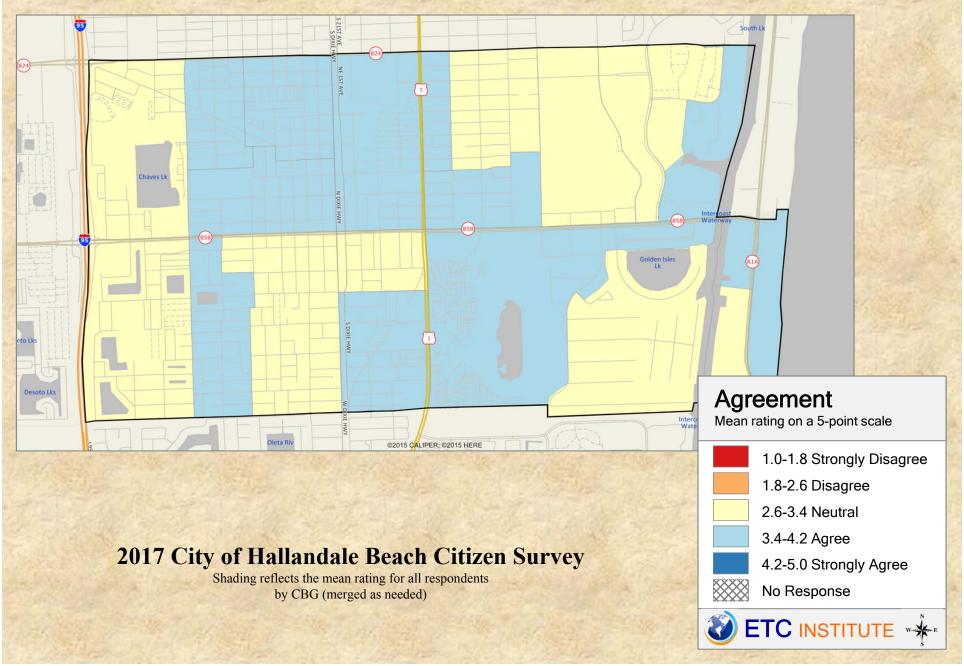

### Q23-1. City Leaders Have a Vision and Long-Term Plan for the Community

# **Interpreting the Maps**

The maps on the following pages show the mean ratings for several survey questions by Census Block Group in the City of Hallandale Beach. A Census Block Group is an area defined by the U.S. Census Bureau, which is generally smaller than a zip code but larger than a neighborhood.

If all areas on a map are the same color, then residents generally feel the same about that issue regardless of the location of their home.

When reading the maps, please use the following color scheme as a guide:

- DARK/LIGHT BLUE shades indicate <u>POSITIVE</u> ratings. Shades of blue generally indicate higher levels of "very satisfied" or "satisfied" responses, higher levels of "very safe" or "safe" responses or higher levels of agreement depending upon the type of question.
- OFF-WHITE shades indicate <u>NEUTRAL</u> ratings. Shades of yellow generally indicate that residents thought the quality of service delivery is adequate or that residents were neutral about the issue in question.
- RED/ORANGE shades indicate <u>NEGATIVE</u> ratings. Shades of red generally indicate higher levels of "dissatisfied" or "very dissatisfied" responses, higher levels of "unsafe" or "very unsafe" responses and higher levels of disagreement depending on the question.