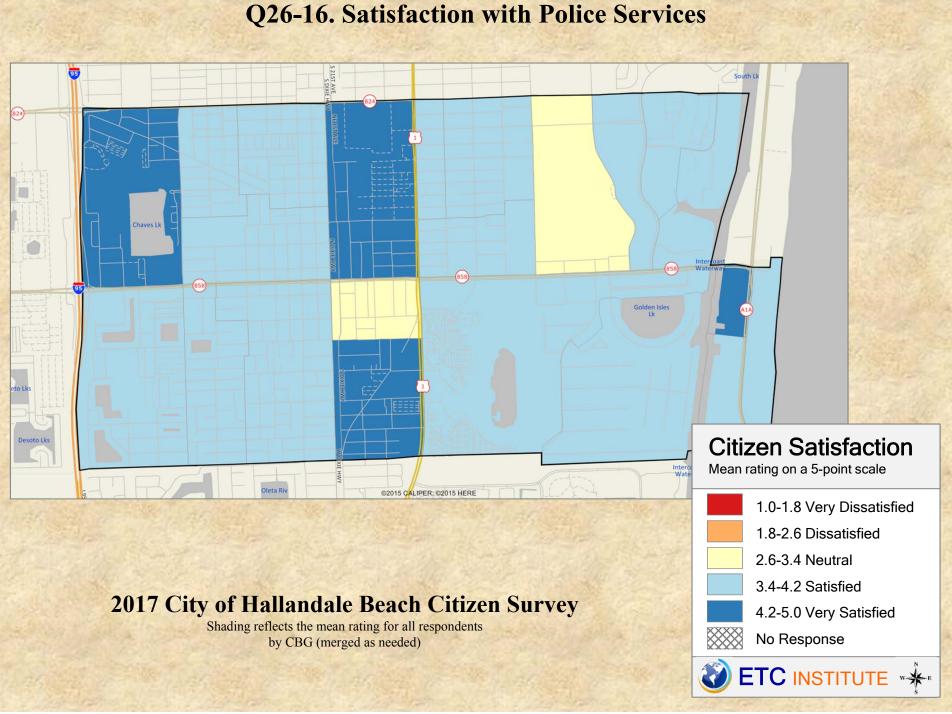

# **Interpreting the Maps**

The maps on the following pages show the mean ratings for several survey questions by Census Block Group in the City of Hallandale Beach. A Census Block Group is an area defined by the U.S. Census Bureau, which is generally smaller than a zip code but larger than a neighborhood.

If all areas on a map are the same color, then residents generally feel the same about that issue regardless of the location of their home.

When reading the maps, please use the following color scheme as a guide:

- DARK/LIGHT BLUE shades indicate <u>POSITIVE</u> ratings. Shades of blue generally indicate higher levels of "very satisfied" or "satisfied" responses, higher levels of "very safe" or "safe" responses or higher levels of agreement depending upon the type of question.
- OFF-WHITE shades indicate <u>NEUTRAL</u> ratings. Shades of yellow generally indicate that residents thought the quality of service delivery is adequate or that residents were neutral about the issue in question.
- RED/ORANGE shades indicate <u>NEGATIVE</u> ratings. Shades of red generally indicate higher levels of "dissatisfied" or "very dissatisfied" responses, higher levels of "unsafe" or "very unsafe" responses and higher levels of disagreement depending on the question.

# Q6-1. Satisfaction with the Visibility & Frequency of Police in Your Neighborhood