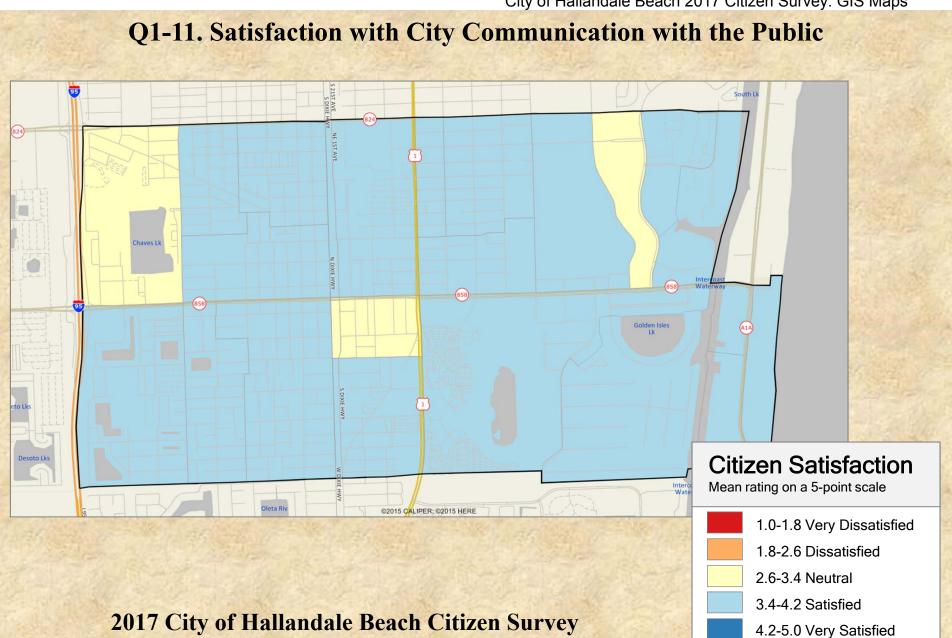

# **Interpreting the Maps**

The maps on the following pages show the mean ratings for several survey questions by Census Block Group in the City of Hallandale Beach. A Census Block Group is an area defined by the U.S. Census Bureau, which is generally smaller than a zip code but larger than a neighborhood.

If all areas on a map are the same color, then residents generally feel the same about that issue regardless of the location of their home.

When reading the maps, please use the following color scheme as a guide:

- DARK/LIGHT BLUE shades indicate <u>POSITIVE</u> ratings. Shades of blue generally indicate higher levels of "very satisfied" or "satisfied" responses, higher levels of "very safe" or "safe" responses or higher levels of agreement depending upon the type of question.
- OFF-WHITE shades indicate <u>NEUTRAL</u> ratings. Shades of yellow generally indicate that residents thought the quality of service delivery is adequate or that residents were neutral about the issue in question.
- RED/ORANGE shades indicate <u>NEGATIVE</u> ratings. Shades of red generally indicate higher levels of "dissatisfied" or "very dissatisfied" responses, higher levels of "unsafe" or "very unsafe" responses and higher levels of disagreement depending on the question.