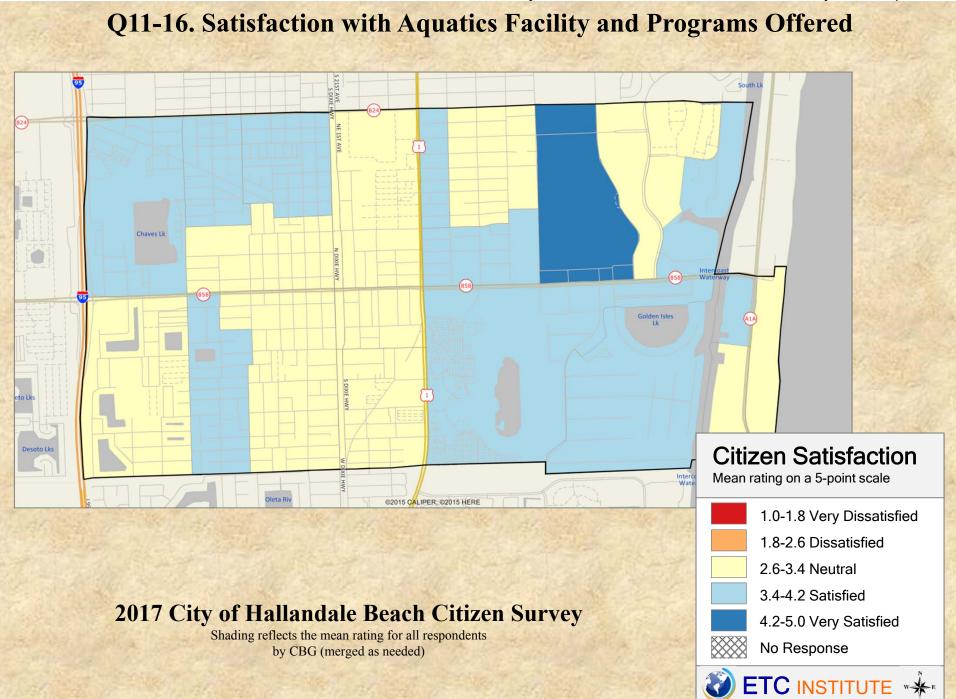

# **Interpreting the Maps**

The maps on the following pages show the mean ratings for several survey questions by Census Block Group in the City of Hallandale Beach. A Census Block Group is an area defined by the U.S. Census Bureau, which is generally smaller than a zip code but larger than a neighborhood.

If all areas on a map are the same color, then residents generally feel the same about that issue regardless of the location of their home.

When reading the maps, please use the following color scheme as a guide:

- DARK/LIGHT BLUE shades indicate <u>POSITIVE</u> ratings. Shades of blue generally indicate higher levels of "very satisfied" or "satisfied" responses, higher levels of "very safe" or "safe" responses or higher levels of agreement depending upon the type of question.
- OFF-WHITE shades indicate <u>NEUTRAL</u> ratings. Shades of yellow generally indicate that residents thought the quality of service delivery is adequate or that residents were neutral about the issue in question.
- RED/ORANGE shades indicate <u>NEGATIVE</u> ratings. Shades of red generally indicate higher levels of "dissatisfied" or "very dissatisfied" responses, higher levels of "unsafe" or "very unsafe" responses and higher levels of disagreement depending on the question.