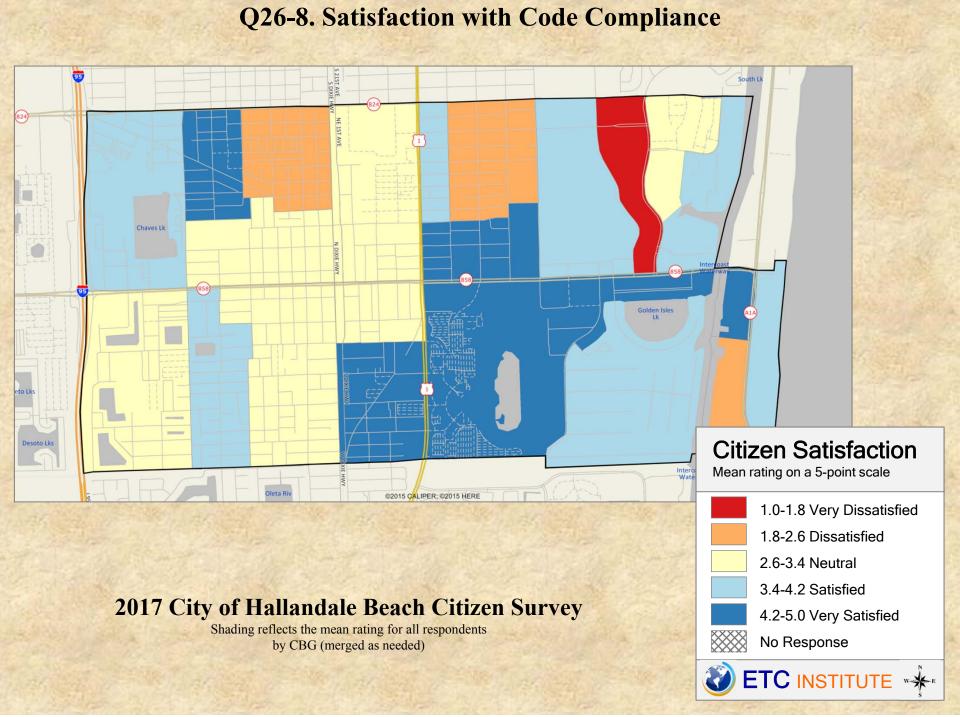

# **Interpreting the Maps**

The maps on the following pages show the mean ratings for several survey questions by Census Block Group in the City of Hallandale Beach. A Census Block Group is an area defined by the U.S. Census Bureau, which is generally smaller than a zip code but larger than a neighborhood.

If all areas on a map are the same color, then residents generally feel the same about that issue regardless of the location of their home.

When reading the maps, please use the following color scheme as a guide:

- DARK/LIGHT BLUE shades indicate <u>POSITIVE</u> ratings. Shades of blue generally indicate higher levels of "very satisfied" or "satisfied" responses, higher levels of "very safe" or "safe" responses or higher levels of agreement depending upon the type of question.
- OFF-WHITE shades indicate <u>NEUTRAL</u> ratings. Shades of yellow generally indicate that residents thought the quality of service delivery is adequate or that residents were neutral about the issue in question.
- RED/ORANGE shades indicate <u>NEGATIVE</u> ratings. Shades of red generally indicate higher levels of "dissatisfied" or "very dissatisfied" responses, higher levels of "unsafe" or "very unsafe" responses and higher levels of disagreement depending on the question.