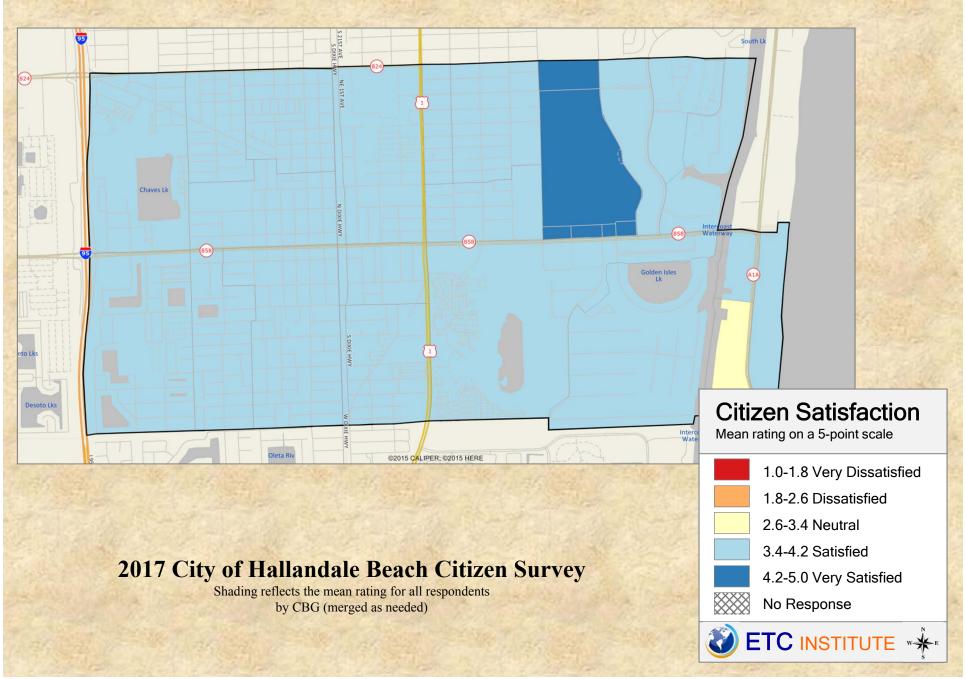

# **Interpreting the Maps**

The maps on the following pages show the mean ratings for several survey questions by Census Block Group in the City of Hallandale Beach. A Census Block Group is an area defined by the U.S. Census Bureau, which is generally smaller than a zip code but larger than a neighborhood.

If all areas on a map are the same color, then residents generally feel the same about that issue regardless of the location of their home.

When reading the maps, please use the following color scheme as a guide:

- DARK/LIGHT BLUE shades indicate <u>POSITIVE</u> ratings. Shades of blue generally indicate higher levels of "very satisfied" or "satisfied" responses, higher levels of "very safe" or "safe" responses or higher levels of agreement depending upon the type of question.
- OFF-WHITE shades indicate <u>NEUTRAL</u> ratings. Shades of yellow generally indicate that residents thought the quality of service delivery is adequate or that residents were neutral about the issue in question.
- RED/ORANGE shades indicate <u>NEGATIVE</u> ratings. Shades of red generally indicate higher levels of "dissatisfied" or "very dissatisfied" responses, higher levels of "unsafe" or "very unsafe" responses and higher levels of disagreement depending on the question.