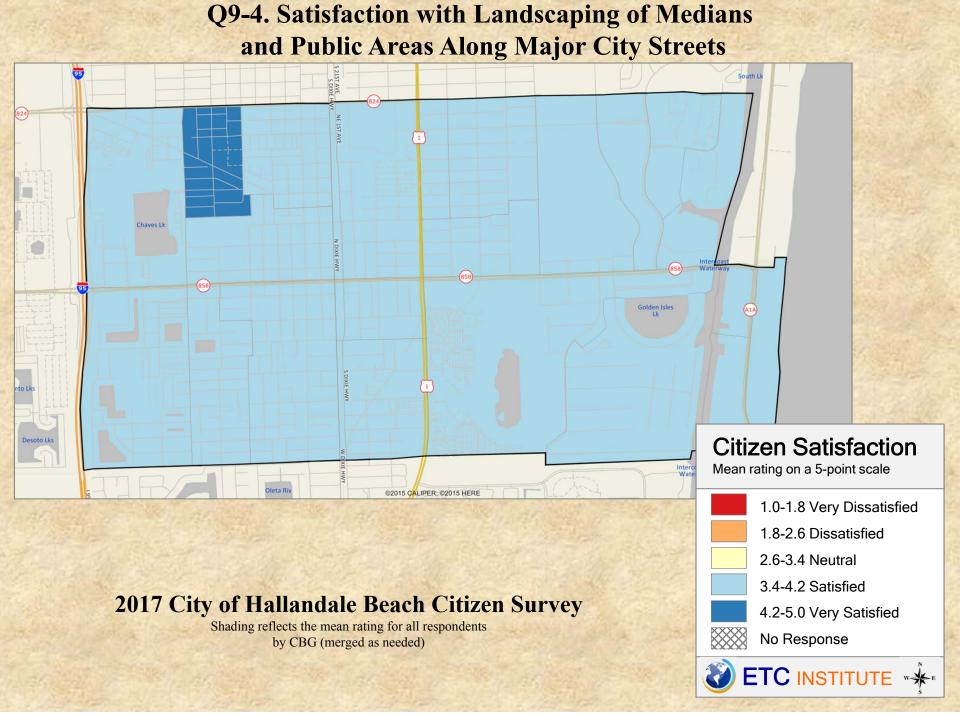

# **Interpreting the Maps**

The maps on the following pages show the mean ratings for several survey questions by Census Block Group in the City of Hallandale Beach. A Census Block Group is an area defined by the U.S. Census Bureau, which is generally smaller than a zip code but larger than a neighborhood.

If all areas on a map are the same color, then residents generally feel the same about that issue regardless of the location of their home.

When reading the maps, please use the following color scheme as a guide:

- DARK/LIGHT BLUE shades indicate <u>POSITIVE</u> ratings. Shades of blue generally indicate higher levels of "very satisfied" or "satisfied" responses, higher levels of "very safe" or "safe" responses or higher levels of agreement depending upon the type of question.
- OFF-WHITE shades indicate <u>NEUTRAL</u> ratings. Shades of yellow generally indicate that residents thought the quality of service delivery is adequate or that residents were neutral about the issue in question.
- RED/ORANGE shades indicate <u>NEGATIVE</u> ratings. Shades of red generally indicate higher levels of "dissatisfied" or "very dissatisfied" responses, higher levels of "unsafe" or "very unsafe" responses and higher levels of disagreement depending on the question.