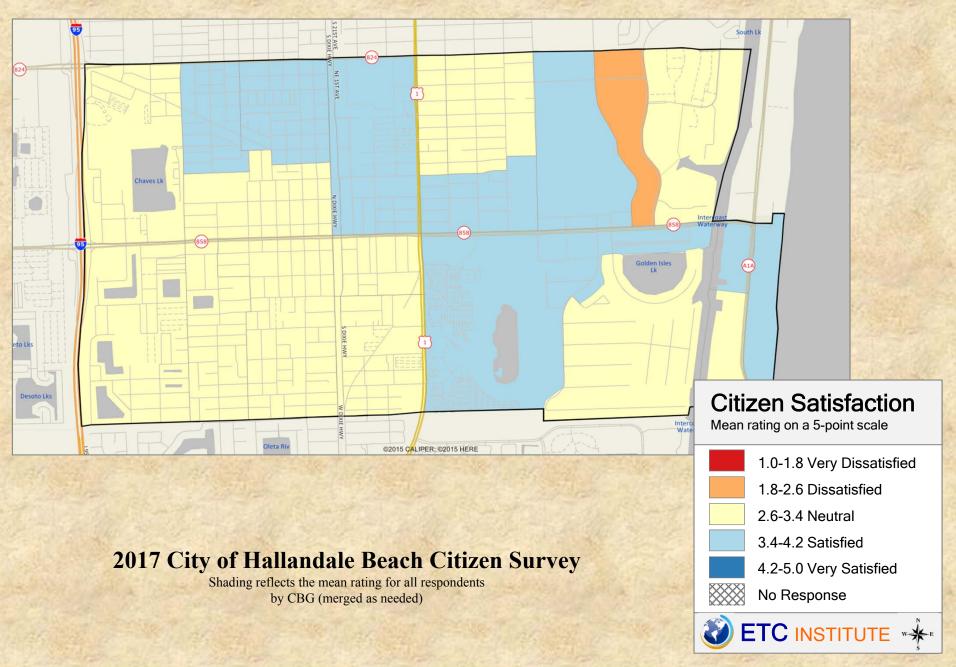

# **Interpreting the Maps**

The maps on the following pages show the mean ratings for several survey questions by Census Block Group in the City of Hallandale Beach. A Census Block Group is an area defined by the U.S. Census Bureau, which is generally smaller than a zip code but larger than a neighborhood.

If all areas on a map are the same color, then residents generally feel the same about that issue regardless of the location of their home.

When reading the maps, please use the following color scheme as a guide:

- DARK/LIGHT BLUE shades indicate <u>POSITIVE</u> ratings. Shades of blue generally indicate higher levels of "very satisfied" or "satisfied" responses, higher levels of "very safe" or "safe" responses or higher levels of agreement depending upon the type of question.
- OFF-WHITE shades indicate <u>NEUTRAL</u> ratings. Shades of yellow generally indicate that residents thought the quality of service delivery is adequate or that residents were neutral about the issue in question.
- RED/ORANGE shades indicate <u>NEGATIVE</u> ratings. Shades of red generally indicate higher levels of "dissatisfied" or "very dissatisfied" responses, higher levels of "unsafe" or "very unsafe" responses and higher levels of disagreement depending on the question.