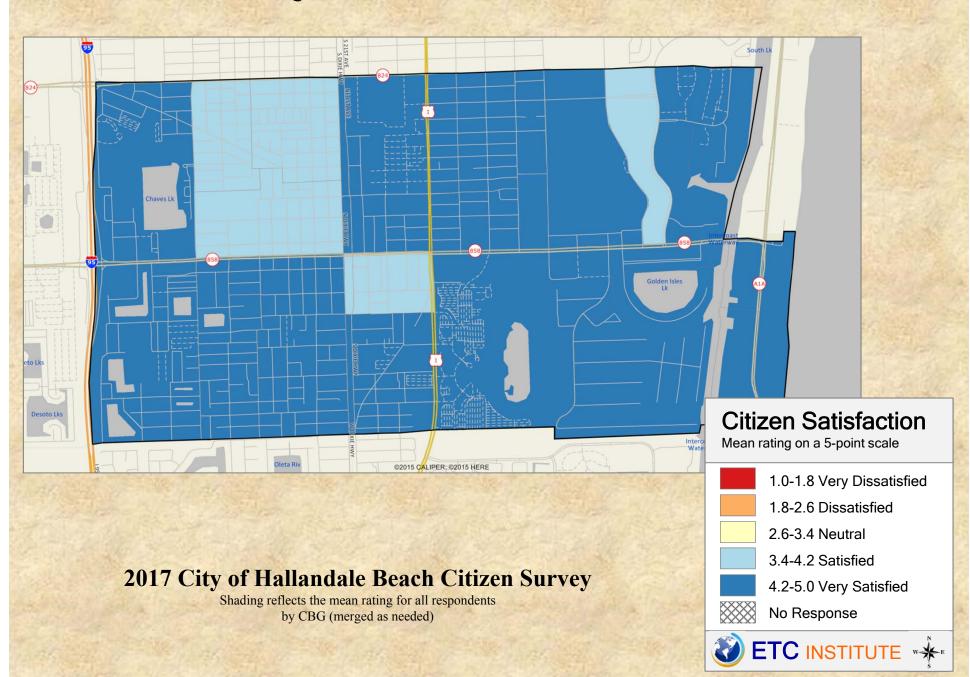

# **Interpreting the Maps**

The maps on the following pages show the mean ratings for several survey questions by Census Block Group in the City of Hallandale Beach. A Census Block Group is an area defined by the U.S. Census Bureau, which is generally smaller than a zip code but larger than a neighborhood.

If all areas on a map are the same color, then residents generally feel the same about that issue regardless of the location of their home.

When reading the maps, please use the following color scheme as a guide:

- DARK/LIGHT BLUE shades indicate <u>POSITIVE</u> ratings. Shades of blue generally indicate higher levels of "very satisfied" or "satisfied" responses, higher levels of "very safe" or "safe" responses or higher levels of agreement depending upon the type of question.
- OFF-WHITE shades indicate <u>NEUTRAL</u> ratings. Shades of yellow generally indicate that residents thought the quality of service delivery is adequate or that residents were neutral about the issue in question.
- RED/ORANGE shades indicate <u>NEGATIVE</u> ratings. Shades of red generally indicate higher levels of "dissatisfied" or "very dissatisfied" responses, higher levels of "unsafe" or "very unsafe" responses and higher levels of disagreement depending on the question.

#### Q1-2. Satisfaction with Fire Services