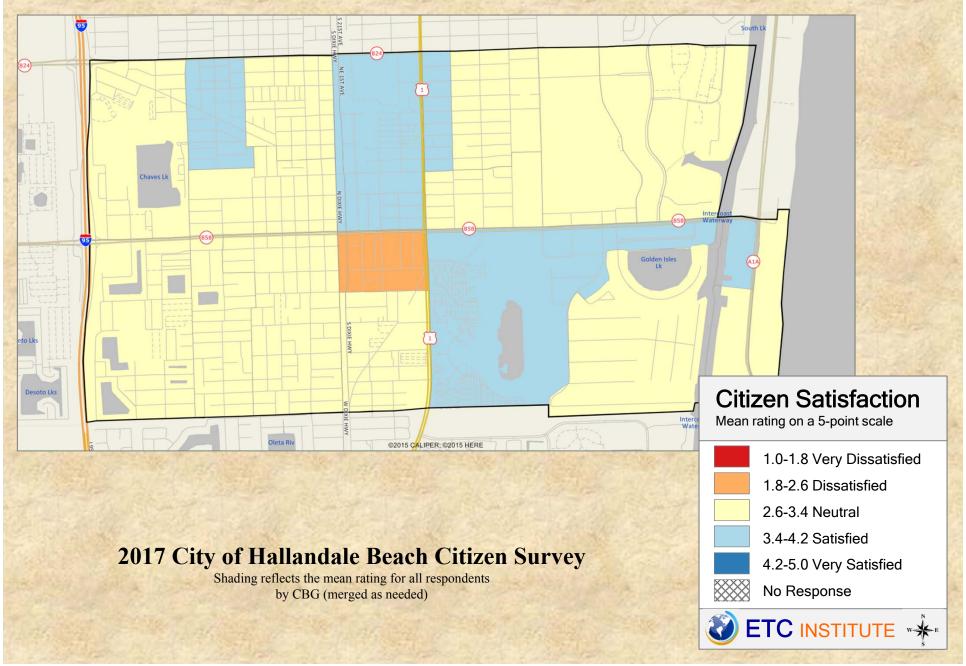

# **Interpreting the Maps**

The maps on the following pages show the mean ratings for several survey questions by Census Block Group in the City of Hallandale Beach. A Census Block Group is an area defined by the U.S. Census Bureau, which is generally smaller than a zip code but larger than a neighborhood.

If all areas on a map are the same color, then residents generally feel the same about that issue regardless of the location of their home.

When reading the maps, please use the following color scheme as a guide:

- DARK/LIGHT BLUE shades indicate <u>POSITIVE</u> ratings. Shades of blue generally indicate higher levels of "very satisfied" or "satisfied" responses, higher levels of "very safe" or "safe" responses or higher levels of agreement depending upon the type of question.
- OFF-WHITE shades indicate <u>NEUTRAL</u> ratings. Shades of yellow generally indicate that residents thought the quality of service delivery is adequate or that residents were neutral about the issue in question.
- RED/ORANGE shades indicate <u>NEGATIVE</u> ratings. Shades of red generally indicate higher levels of "dissatisfied" or "very dissatisfied" responses, higher levels of "unsafe" or "very unsafe" responses and higher levels of disagreement depending on the question.