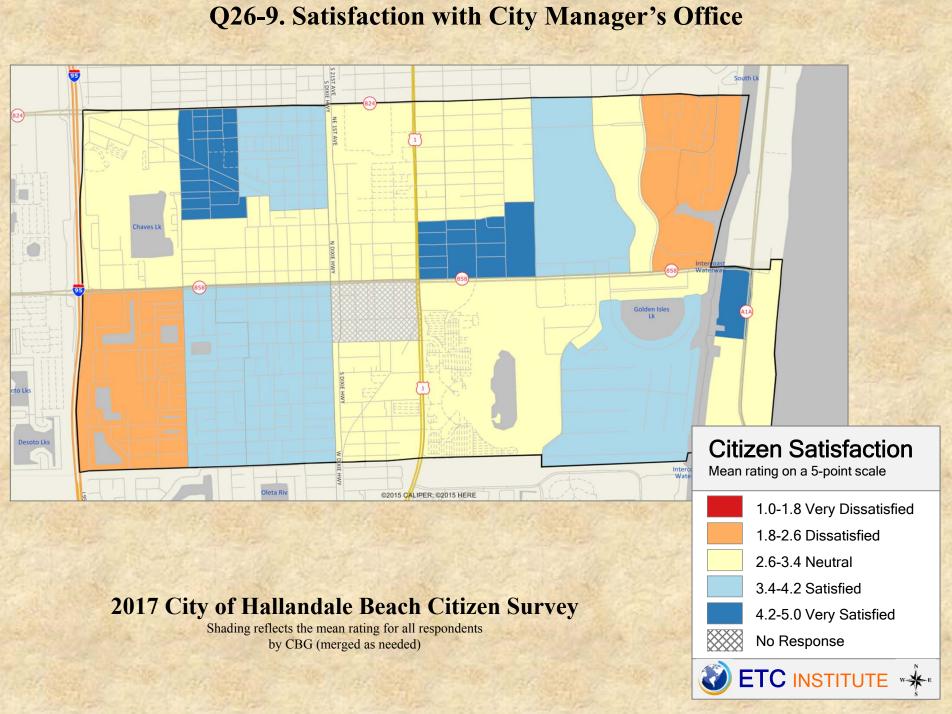

# **Interpreting the Maps**

The maps on the following pages show the mean ratings for several survey questions by Census Block Group in the City of Hallandale Beach. A Census Block Group is an area defined by the U.S. Census Bureau, which is generally smaller than a zip code but larger than a neighborhood.

If all areas on a map are the same color, then residents generally feel the same about that issue regardless of the location of their home.

When reading the maps, please use the following color scheme as a guide:

- DARK/LIGHT BLUE shades indicate <u>POSITIVE</u> ratings. Shades of blue generally indicate higher levels of "very satisfied" or "satisfied" responses, higher levels of "very safe" or "safe" responses or higher levels of agreement depending upon the type of question.
- OFF-WHITE shades indicate <u>NEUTRAL</u> ratings. Shades of yellow generally indicate that residents thought the quality of service delivery is adequate or that residents were neutral about the issue in question.
- RED/ORANGE shades indicate <u>NEGATIVE</u> ratings. Shades of red generally indicate higher levels of "dissatisfied" or "very dissatisfied" responses, higher levels of "unsafe" or "very unsafe" responses and higher levels of disagreement depending on the question.