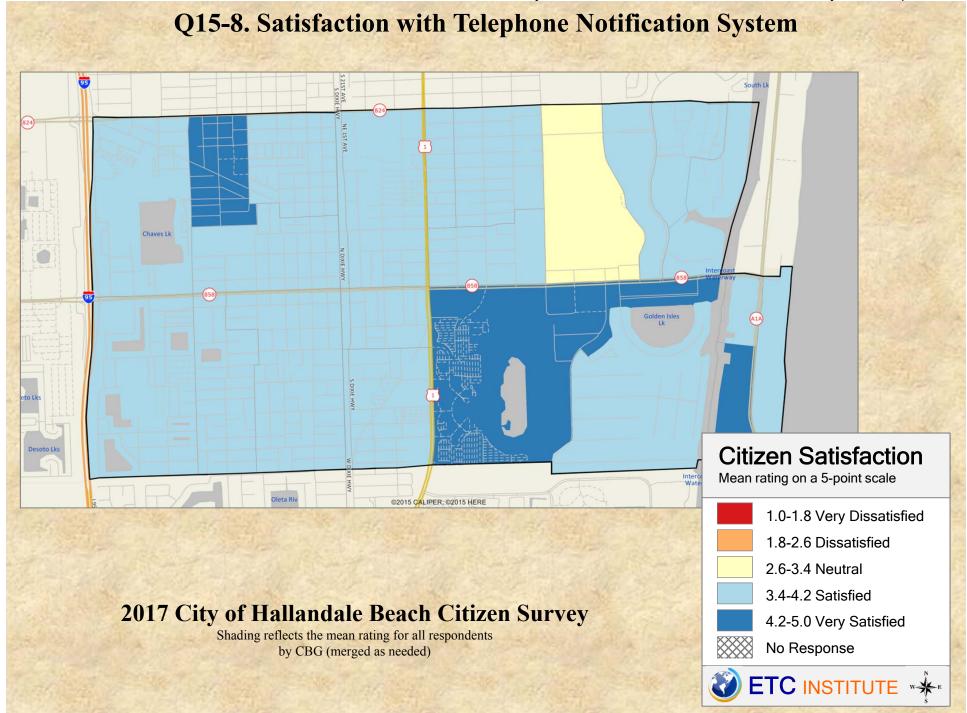

# **Interpreting the Maps**

The maps on the following pages show the mean ratings for several survey questions by Census Block Group in the City of Hallandale Beach. A Census Block Group is an area defined by the U.S. Census Bureau, which is generally smaller than a zip code but larger than a neighborhood.

If all areas on a map are the same color, then residents generally feel the same about that issue regardless of the location of their home.

When reading the maps, please use the following color scheme as a guide:

- DARK/LIGHT BLUE shades indicate <u>POSITIVE</u> ratings. Shades of blue generally indicate higher levels of "very satisfied" or "satisfied" responses, higher levels of "very safe" or "safe" responses or higher levels of agreement depending upon the type of question.
- OFF-WHITE shades indicate <u>NEUTRAL</u> ratings. Shades of yellow generally indicate that residents thought the quality of service delivery is adequate or that residents were neutral about the issue in question.
- RED/ORANGE shades indicate <u>NEGATIVE</u> ratings. Shades of red generally indicate higher levels of "dissatisfied" or "very dissatisfied" responses, higher levels of "unsafe" or "very unsafe" responses and higher levels of disagreement depending on the question.