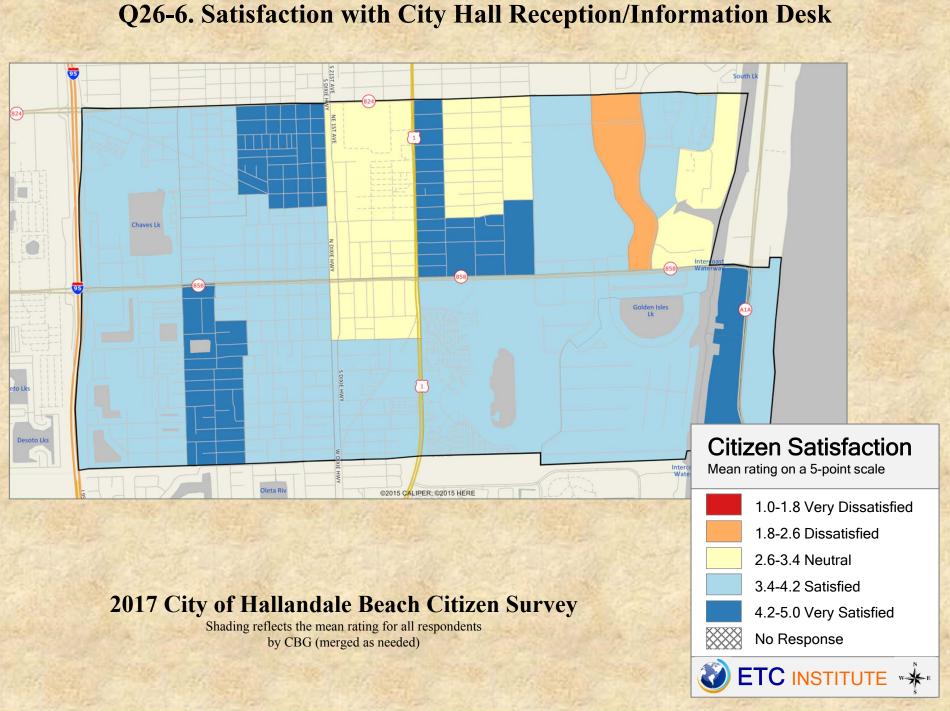

# **Interpreting the Maps**

The maps on the following pages show the mean ratings for several survey questions by Census Block Group in the City of Hallandale Beach. A Census Block Group is an area defined by the U.S. Census Bureau, which is generally smaller than a zip code but larger than a neighborhood.

If all areas on a map are the same color, then residents generally feel the same about that issue regardless of the location of their home.

When reading the maps, please use the following color scheme as a guide:

- DARK/LIGHT BLUE shades indicate <u>POSITIVE</u> ratings. Shades of blue generally indicate higher levels of "very satisfied" or "satisfied" responses, higher levels of "very safe" or "safe" responses or higher levels of agreement depending upon the type of question.
- OFF-WHITE shades indicate <u>NEUTRAL</u> ratings. Shades of yellow generally indicate that residents thought the quality of service delivery is adequate or that residents were neutral about the issue in question.
- RED/ORANGE shades indicate <u>NEGATIVE</u> ratings. Shades of red generally indicate higher levels of "dissatisfied" or "very dissatisfied" responses, higher levels of "unsafe" or "very unsafe" responses and higher levels of disagreement depending on the question.