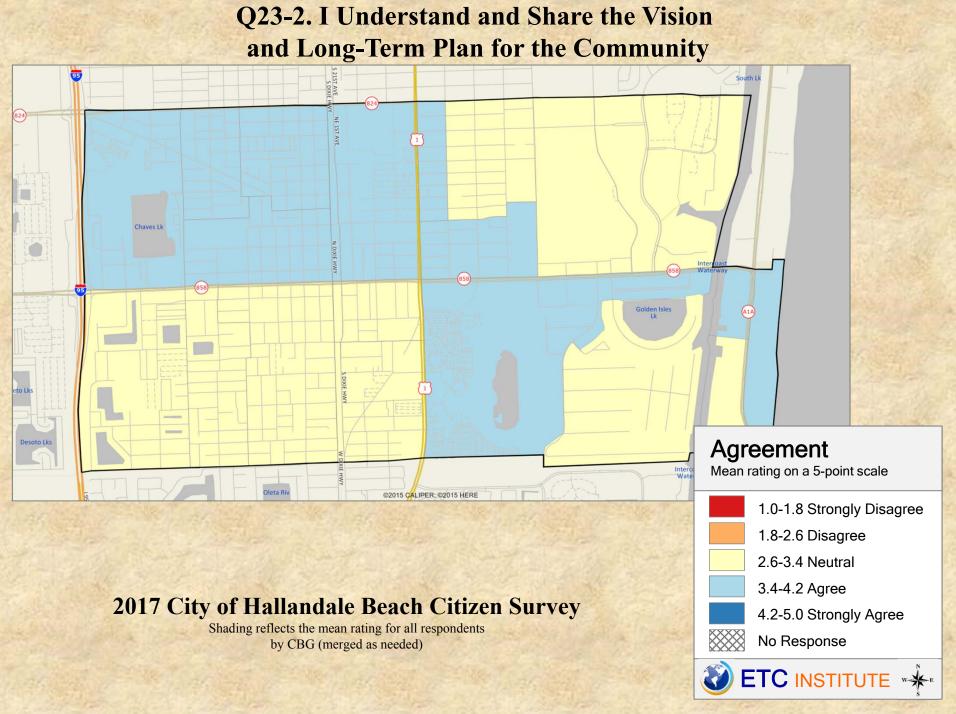

# **Interpreting the Maps**

The maps on the following pages show the mean ratings for several survey questions by Census Block Group in the City of Hallandale Beach. A Census Block Group is an area defined by the U.S. Census Bureau, which is generally smaller than a zip code but larger than a neighborhood.

If all areas on a map are the same color, then residents generally feel the same about that issue regardless of the location of their home.

When reading the maps, please use the following color scheme as a guide:

- DARK/LIGHT BLUE shades indicate <u>POSITIVE</u> ratings. Shades of blue generally indicate higher levels of "very satisfied" or "satisfied" responses, higher levels of "very safe" or "safe" responses or higher levels of agreement depending upon the type of question.
- OFF-WHITE shades indicate <u>NEUTRAL</u> ratings. Shades of yellow generally indicate that residents thought the quality of service delivery is adequate or that residents were neutral about the issue in question.
- RED/ORANGE shades indicate <u>NEGATIVE</u> ratings. Shades of red generally indicate higher levels of "dissatisfied" or "very dissatisfied" responses, higher levels of "unsafe" or "very unsafe" responses and higher levels of disagreement depending on the question.