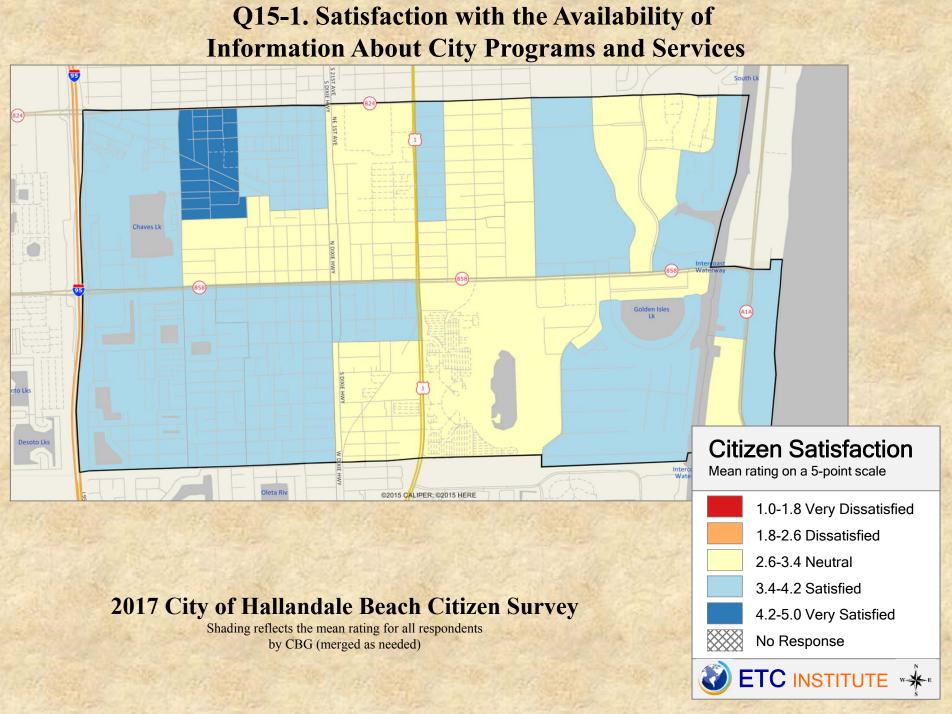

# **Interpreting the Maps**

The maps on the following pages show the mean ratings for several survey questions by Census Block Group in the City of Hallandale Beach. A Census Block Group is an area defined by the U.S. Census Bureau, which is generally smaller than a zip code but larger than a neighborhood.

If all areas on a map are the same color, then residents generally feel the same about that issue regardless of the location of their home.

When reading the maps, please use the following color scheme as a guide:

- DARK/LIGHT BLUE shades indicate <u>POSITIVE</u> ratings. Shades of blue generally indicate higher levels of "very satisfied" or "satisfied" responses, higher levels of "very safe" or "safe" responses or higher levels of agreement depending upon the type of question.
- OFF-WHITE shades indicate <u>NEUTRAL</u> ratings. Shades of yellow generally indicate that residents thought the quality of service delivery is adequate or that residents were neutral about the issue in question.
- RED/ORANGE shades indicate <u>NEGATIVE</u> ratings. Shades of red generally indicate higher levels of "dissatisfied" or "very dissatisfied" responses, higher levels of "unsafe" or "very unsafe" responses and higher levels of disagreement depending on the question.