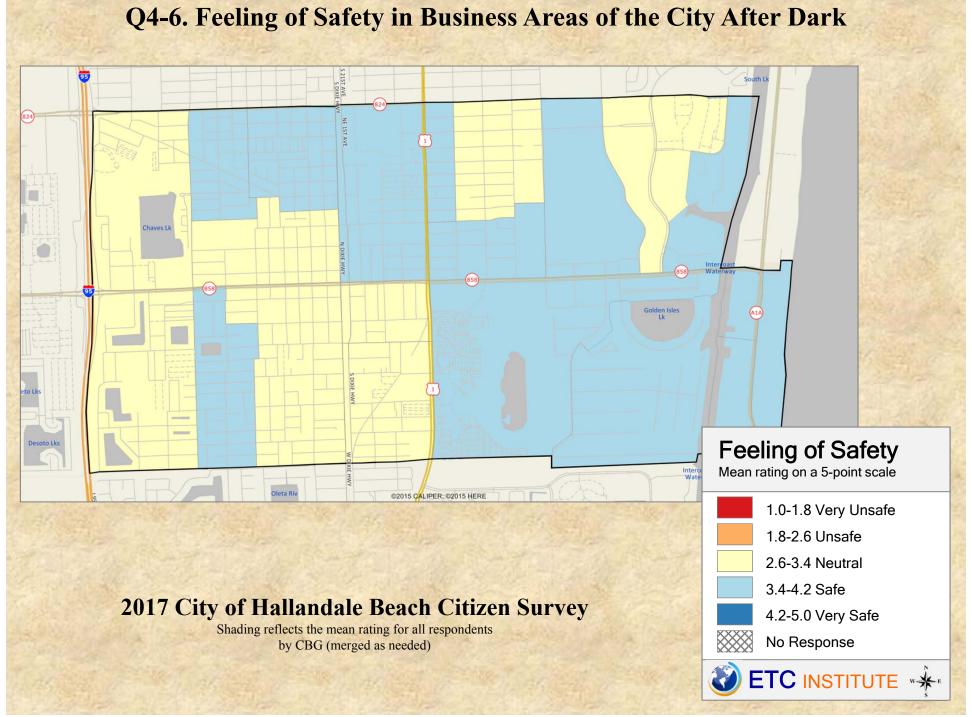

#### Q3-2. Satisfaction with Overall Image/Appearance of the City



### Q3-3. Satisfaction with Overall Quality of Life in the City



#### Q3-4. Satisfaction with Overall Quality of Public Education in the City





#### 2017 City of Hallandale Beach Citizen Survey

Shading reflects the mean rating for all respondents by CBG (merged as needed)

ETC INSTITUTE \*\*

A - 23

No Response

# Q3-6. Satisfaction with Overall Value Received for Your City Tax Dollars/Fees





#### Q4-1. Feeling of Safety Walking Alone in Your Neighborhood in General



#### Q4-2. Feeling of Safety Walking Alone in Your Neighborhood During the Day



#### Q4-3. Feeling of Safety Walking Alone in Your Neighborhood After Dark





#### Q4-5. Feeling of Safety in Business Areas of the City During the Day







# Q6-1. Satisfaction with the Visibility & Frequency of Police in Your Neighborhood



#### Q6-2. Satisfaction with the Visibility & Frequency of Police in Retail Areas





### Q6-4. Satisfaction with Enforcement of Local Traffic Laws Within the City Limits



#### Q6-5. Satisfaction with How Quickly Police Personnel Respond to 911 Calls











## Q9-2. Satisfaction with Maintenance of Streets in Your Neighborhood



## Q9-3. Satisfaction with Maintenance of Traffic Signals/Street Signs







## Q9-6. Satisfaction with Maintenance of City Buildings



## Q9-7. Satisfaction with Overall Cleanliness of City Streets and Public Areas





#### Q9-9. Satisfaction with Availability of Sidewalks in Your Neighborhood



# Q11-1. Satisfaction with Appearance of City Parks



# Q11-2. Sati