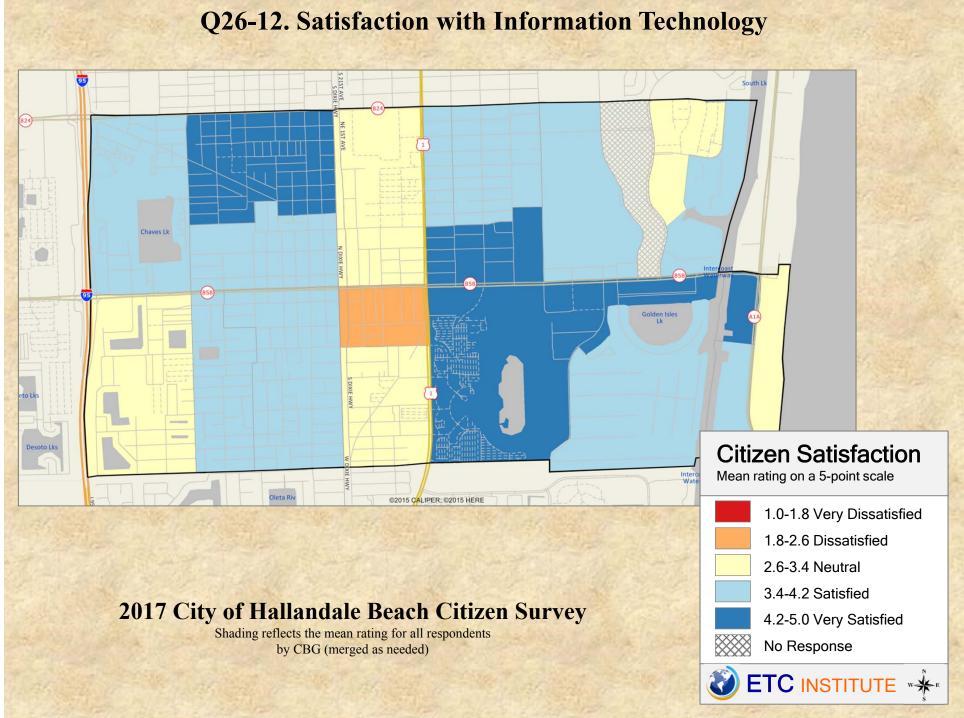

# **Interpreting the Maps**

The maps on the following pages show the mean ratings for several survey questions by Census Block Group in the City of Hallandale Beach. A Census Block Group is an area defined by the U.S. Census Bureau, which is generally smaller than a zip code but larger than a neighborhood.

If all areas on a map are the same color, then residents generally feel the same about that issue regardless of the location of their home.

When reading the maps, please use the following color scheme as a guide:

- DARK/LIGHT BLUE shades indicate <u>POSITIVE</u> ratings. Shades of blue generally indicate higher levels of "very satisfied" or "satisfied" responses, higher levels of "very safe" or "safe" responses or higher levels of agreement depending upon the type of question.
- OFF-WHITE shades indicate <u>NEUTRAL</u> ratings. Shades of yellow generally indicate that residents thought the quality of service delivery is adequate or that residents were neutral about the issue in question.
- RED/ORANGE shades indicate <u>NEGATIVE</u> ratings. Shades of red generally indicate higher levels of "dissatisfied" or "very dissatisfied" responses, higher levels of "unsafe" or "very unsafe" responses and higher levels of disagreement depending on the question.