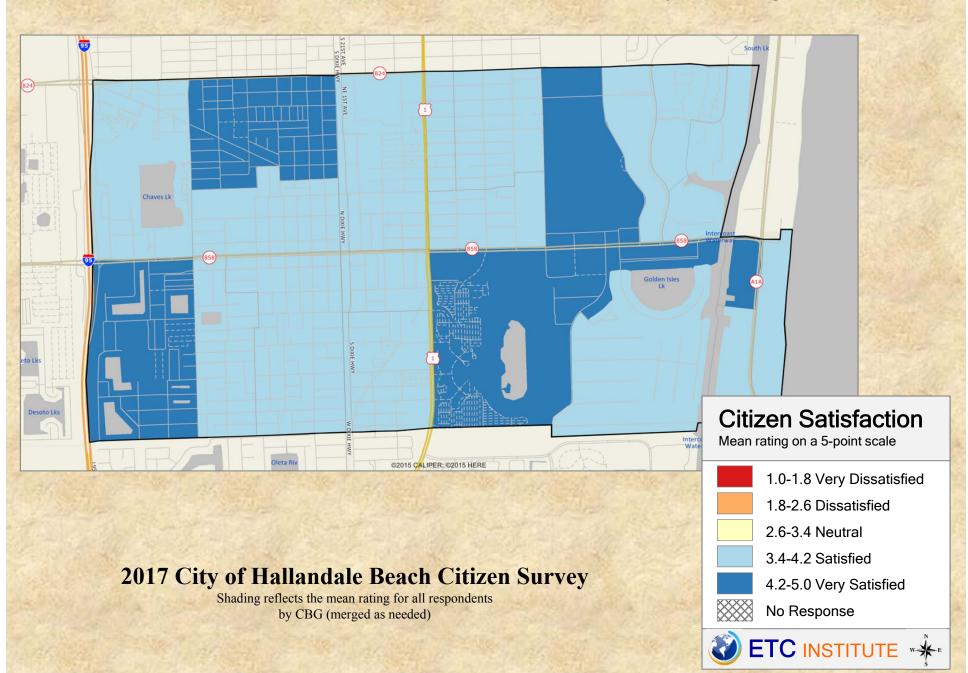

# **Interpreting the Maps**

The maps on the following pages show the mean ratings for several survey questions by Census Block Group in the City of Hallandale Beach. A Census Block Group is an area defined by the U.S. Census Bureau, which is generally smaller than a zip code but larger than a neighborhood.

If all areas on a map are the same color, then residents generally feel the same about that issue regardless of the location of their home.

When reading the maps, please use the following color scheme as a guide:

- DARK/LIGHT BLUE shades indicate <u>POSITIVE</u> ratings. Shades of blue generally indicate higher levels of "very satisfied" or "satisfied" responses, higher levels of "very safe" or "safe" responses or higher levels of agreement depending upon the type of question.
- OFF-WHITE shades indicate <u>NEUTRAL</u> ratings. Shades of yellow generally indicate that residents thought the quality of service delivery is adequate or that residents were neutral about the issue in question.
- RED/ORANGE shades indicate <u>NEGATIVE</u> ratings. Shades of red generally indicate higher levels of "dissatisfied" or "very dissatisfied" responses, higher levels of "unsafe" or "very unsafe" responses and higher levels of disagreement depending on the question.