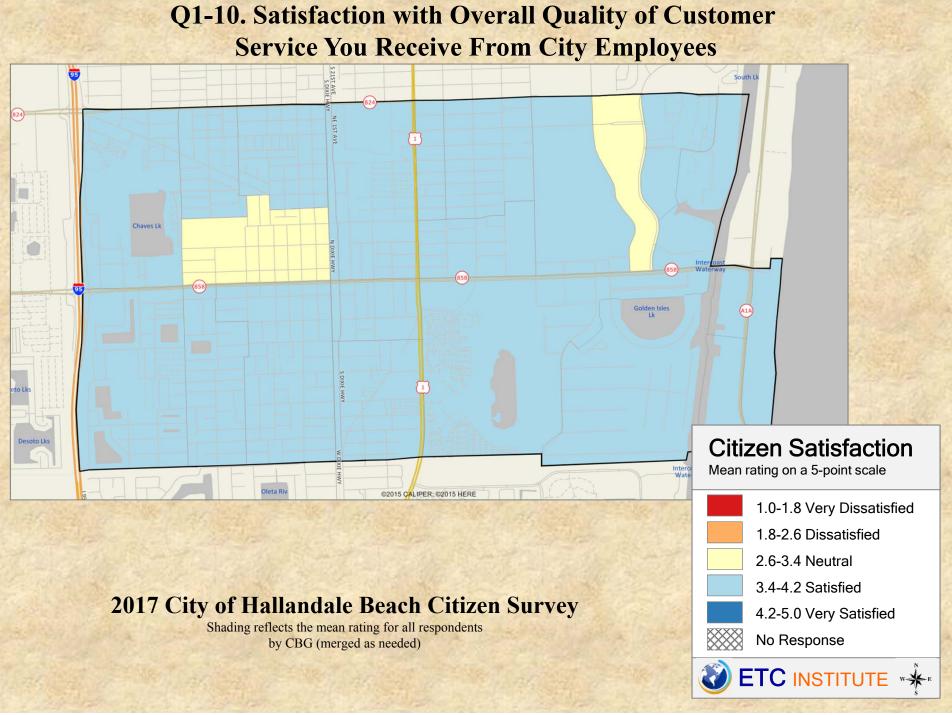

# **Interpreting the Maps**

The maps on the following pages show the mean ratings for several survey questions by Census Block Group in the City of Hallandale Beach. A Census Block Group is an area defined by the U.S. Census Bureau, which is generally smaller than a zip code but larger than a neighborhood.

If all areas on a map are the same color, then residents generally feel the same about that issue regardless of the location of their home.

When reading the maps, please use the following color scheme as a guide:

- DARK/LIGHT BLUE shades indicate <u>POSITIVE</u> ratings. Shades of blue generally indicate higher levels of "very satisfied" or "satisfied" responses, higher levels of "very safe" or "safe" responses or higher levels of agreement depending upon the type of question.
- OFF-WHITE shades indicate <u>NEUTRAL</u> ratings. Shades of yellow generally indicate that residents thought the quality of service delivery is adequate or that residents were neutral about the issue in question.
- RED/ORANGE shades indicate <u>NEGATIVE</u> ratings. Shades of red generally indicate higher levels of "dissatisfied" or "very dissatisfied" responses, higher levels of "unsafe" or "very unsafe" responses and higher levels of disagreement depending on the question.