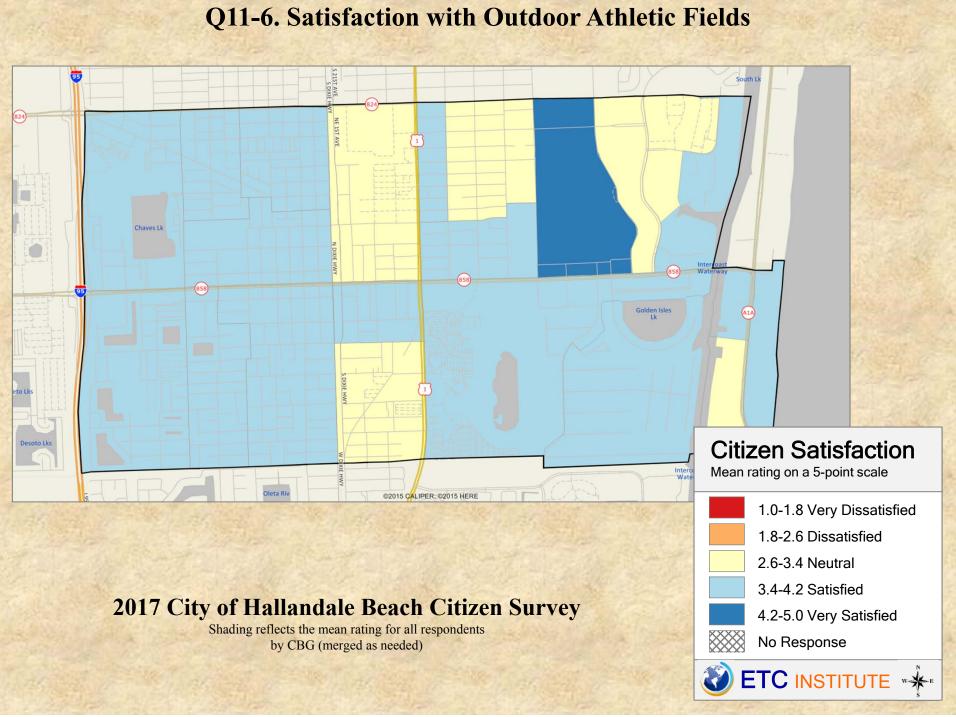

# **Interpreting the Maps**

The maps on the following pages show the mean ratings for several survey questions by Census Block Group in the City of Hallandale Beach. A Census Block Group is an area defined by the U.S. Census Bureau, which is generally smaller than a zip code but larger than a neighborhood.

If all areas on a map are the same color, then residents generally feel the same about that issue regardless of the location of their home.

When reading the maps, please use the following color scheme as a guide:

- DARK/LIGHT BLUE shades indicate <u>POSITIVE</u> ratings. Shades of blue generally indicate higher levels of "very satisfied" or "satisfied" responses, higher levels of "very safe" or "safe" responses or higher levels of agreement depending upon the type of question.
- OFF-WHITE shades indicate <u>NEUTRAL</u> ratings. Shades of yellow generally indicate that residents thought the quality of service delivery is adequate or that residents were neutral about the issue in question.
- RED/ORANGE shades indicate <u>NEGATIVE</u> ratings. Shades of red generally indicate higher levels of "dissatisfied" or "very dissatisfied" responses, higher levels of "unsafe" or "very unsafe" responses and higher levels of disagreement depending on the question.