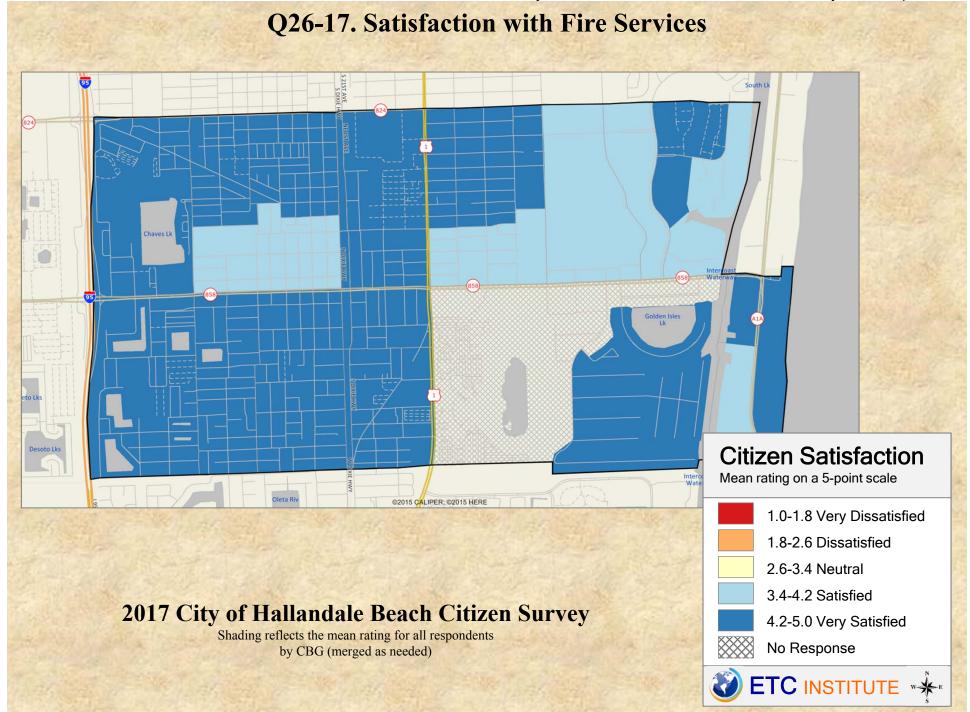

# **Interpreting the Maps**

The maps on the following pages show the mean ratings for several survey questions by Census Block Group in the City of Hallandale Beach. A Census Block Group is an area defined by the U.S. Census Bureau, which is generally smaller than a zip code but larger than a neighborhood.

If all areas on a map are the same color, then residents generally feel the same about that issue regardless of the location of their home.

When reading the maps, please use the following color scheme as a guide:

- DARK/LIGHT BLUE shades indicate <u>POSITIVE</u> ratings. Shades of blue generally indicate higher levels of "very satisfied" or "satisfied" responses, higher levels of "very safe" or "safe" responses or higher levels of agreement depending upon the type of question.
- OFF-WHITE shades indicate <u>NEUTRAL</u> ratings. Shades of yellow generally indicate that residents thought the quality of service delivery is adequate or that residents were neutral about the issue in question.
- RED/ORANGE shades indicate <u>NEGATIVE</u> ratings. Shades of red generally indicate higher levels of "dissatisfied" or "very dissatisfied" responses, higher levels of "unsafe" or "very unsafe" responses and higher levels of disagreement depending on the question.

#### Q1-2. Satisfaction with Fire Services