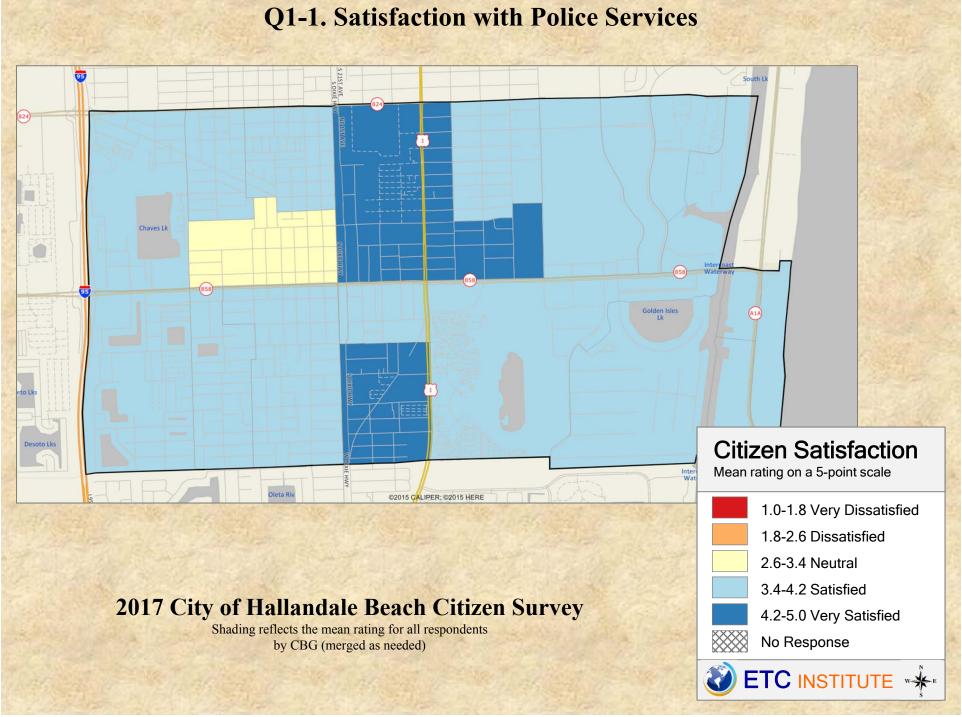

# **Interpreting the Maps**

The maps on the following pages show the mean ratings for several survey questions by Census Block Group in the City of Hallandale Beach. A Census Block Group is an area defined by the U.S. Census Bureau, which is generally smaller than a zip code but larger than a neighborhood.

If all areas on a map are the same color, then residents generally feel the same about that issue regardless of the location of their home.

When reading the maps, please use the following color scheme as a guide:

- DARK/LIGHT BLUE shades indicate <u>POSITIVE</u> ratings. Shades of blue generally indicate higher levels of "very satisfied" or "satisfied" responses, higher levels of "very safe" or "safe" responses or higher levels of agreement depending upon the type of question.
- OFF-WHITE shades indicate <u>NEUTRAL</u> ratings. Shades of yellow generally indicate that residents thought the quality of service delivery is adequate or that residents were neutral about the issue in question.
- RED/ORANGE shades indicate <u>NEGATIVE</u> ratings. Shades of red generally indicate higher levels of "dissatisfied" or "very dissatisfied" responses, higher levels of "unsafe" or "very unsafe" responses and higher levels of disagreement depending on the question.

# Q6-1. Satisfaction with the Visibility & Frequency of Police in Your Neighborhood