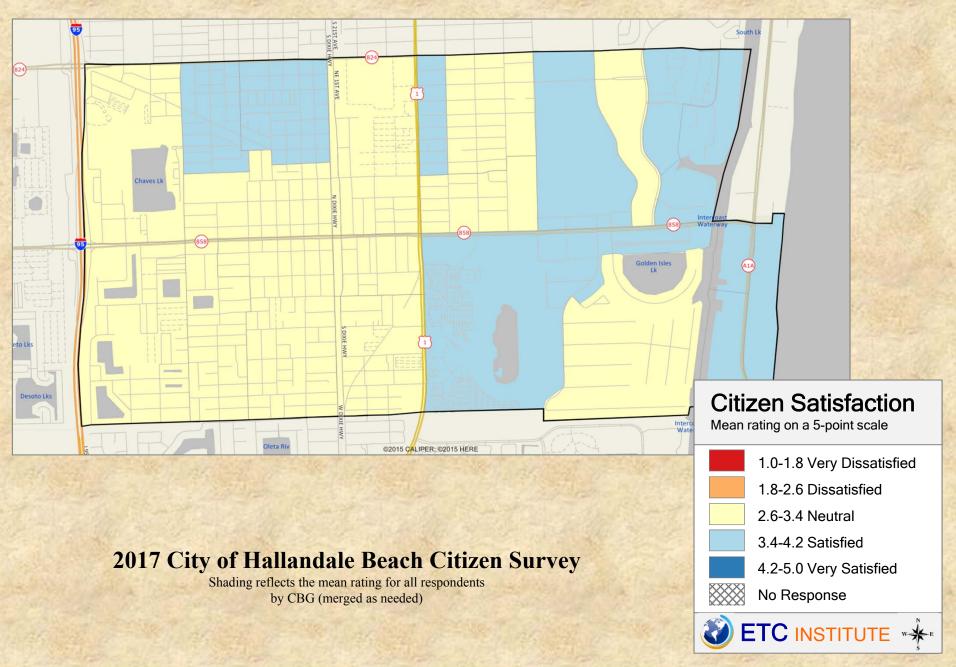

# **Interpreting the Maps**

The maps on the following pages show the mean ratings for several survey questions by Census Block Group in the City of Hallandale Beach. A Census Block Group is an area defined by the U.S. Census Bureau, which is generally smaller than a zip code but larger than a neighborhood.

If all areas on a map are the same color, then residents generally feel the same about that issue regardless of the location of their home.

When reading the maps, please use the following color scheme as a guide:

- DARK/LIGHT BLUE shades indicate <u>POSITIVE</u> ratings. Shades of blue generally indicate higher levels of "very satisfied" or "satisfied" responses, higher levels of "very safe" or "safe" responses or higher levels of agreement depending upon the type of question.
- OFF-WHITE shades indicate <u>NEUTRAL</u> ratings. Shades of yellow generally indicate that residents thought the quality of service delivery is adequate or that residents were neutral about the issue in question.
- RED/ORANGE shades indicate <u>NEGATIVE</u> ratings. Shades of red generally indicate higher levels of "dissatisfied" or "very dissatisfied" responses, higher levels of "unsafe" or "very unsafe" responses and higher levels of disagreement depending on the question.