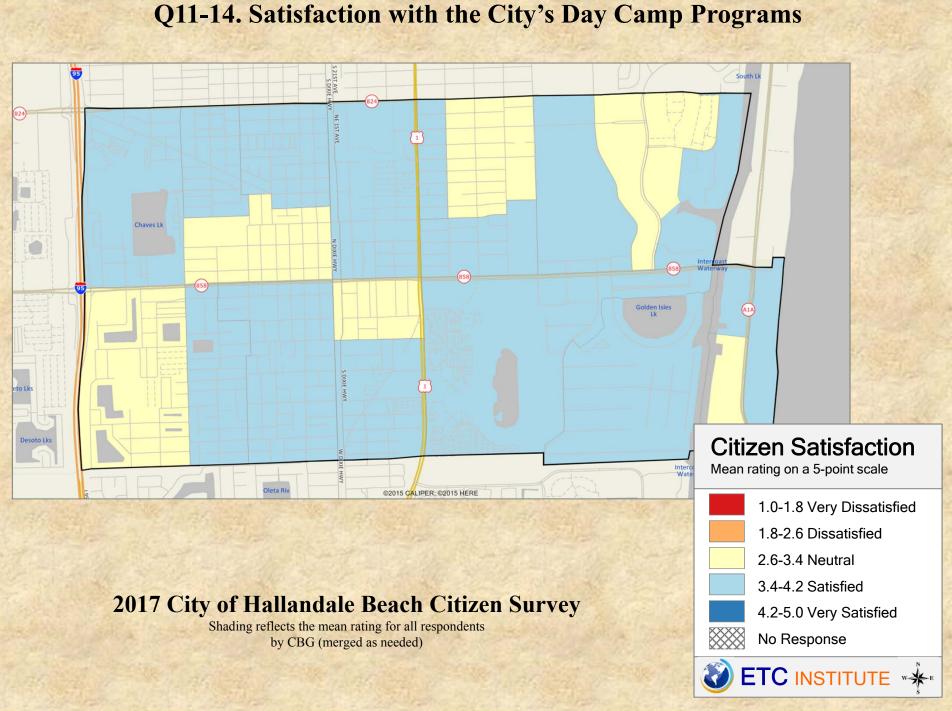

# **Interpreting the Maps**

The maps on the following pages show the mean ratings for several survey questions by Census Block Group in the City of Hallandale Beach. A Census Block Group is an area defined by the U.S. Census Bureau, which is generally smaller than a zip code but larger than a neighborhood.

If all areas on a map are the same color, then residents generally feel the same about that issue regardless of the location of their home.

When reading the maps, please use the following color scheme as a guide:

- DARK/LIGHT BLUE shades indicate <u>POSITIVE</u> ratings. Shades of blue generally indicate higher levels of "very satisfied" or "satisfied" responses, higher levels of "very safe" or "safe" responses or higher levels of agreement depending upon the type of question.
- OFF-WHITE shades indicate <u>NEUTRAL</u> ratings. Shades of yellow generally indicate that residents thought the quality of service delivery is adequate or that residents were neutral about the issue in question.
- RED/ORANGE shades indicate <u>NEGATIVE</u> ratings. Shades of red generally indicate higher levels of "dissatisfied" or "very dissatisfied" responses, higher levels of "unsafe" or "very unsafe" responses and higher levels of disagreement depending on the question.