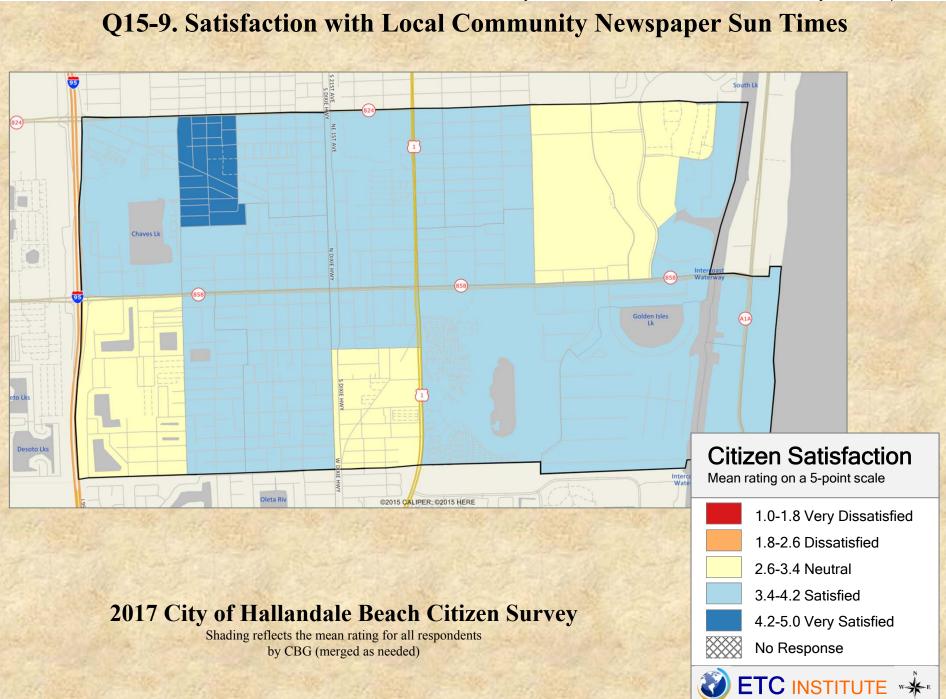

# **Interpreting the Maps**

The maps on the following pages show the mean ratings for several survey questions by Census Block Group in the City of Hallandale Beach. A Census Block Group is an area defined by the U.S. Census Bureau, which is generally smaller than a zip code but larger than a neighborhood.

If all areas on a map are the same color, then residents generally feel the same about that issue regardless of the location of their home.

When reading the maps, please use the following color scheme as a guide:

- DARK/LIGHT BLUE shades indicate <u>POSITIVE</u> ratings. Shades of blue generally indicate higher levels of "very satisfied" or "satisfied" responses, higher levels of "very safe" or "safe" responses or higher levels of agreement depending upon the type of question.
- OFF-WHITE shades indicate <u>NEUTRAL</u> ratings. Shades of yellow generally indicate that residents thought the quality of service delivery is adequate or that residents were neutral about the issue in question.
- RED/ORANGE shades indicate <u>NEGATIVE</u> ratings. Shades of red generally indicate higher levels of "dissatisfied" or "very dissatisfied" responses, higher levels of "unsafe" or "very unsafe" responses and higher levels of disagreement depending on the question.