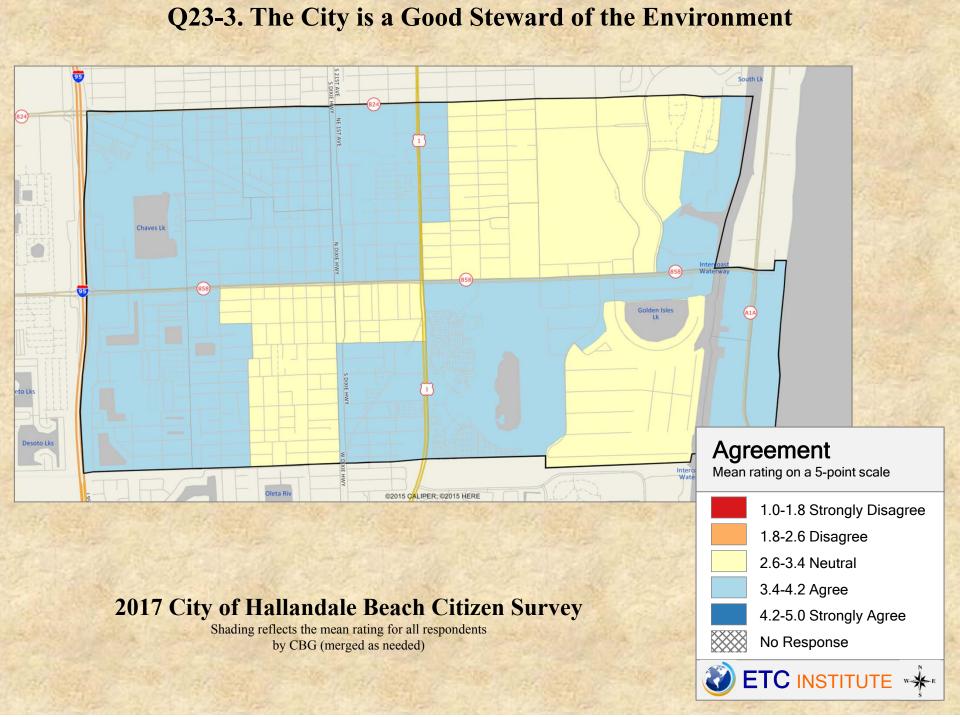

# **Interpreting the Maps**

The maps on the following pages show the mean ratings for several survey questions by Census Block Group in the City of Hallandale Beach. A Census Block Group is an area defined by the U.S. Census Bureau, which is generally smaller than a zip code but larger than a neighborhood.

If all areas on a map are the same color, then residents generally feel the same about that issue regardless of the location of their home.

When reading the maps, please use the following color scheme as a guide:

- DARK/LIGHT BLUE shades indicate <u>POSITIVE</u> ratings. Shades of blue generally indicate higher levels of "very satisfied" or "satisfied" responses, higher levels of "very safe" or "safe" responses or higher levels of agreement depending upon the type of question.
- OFF-WHITE shades indicate <u>NEUTRAL</u> ratings. Shades of yellow generally indicate that residents thought the quality of service delivery is adequate or that residents were neutral about the issue in question.
- RED/ORANGE shades indicate <u>NEGATIVE</u> ratings. Shades of red generally indicate higher levels of "dissatisfied" or "very dissatisfied" responses, higher levels of "unsafe" or "very unsafe" responses and higher levels of disagreement depending on the question.