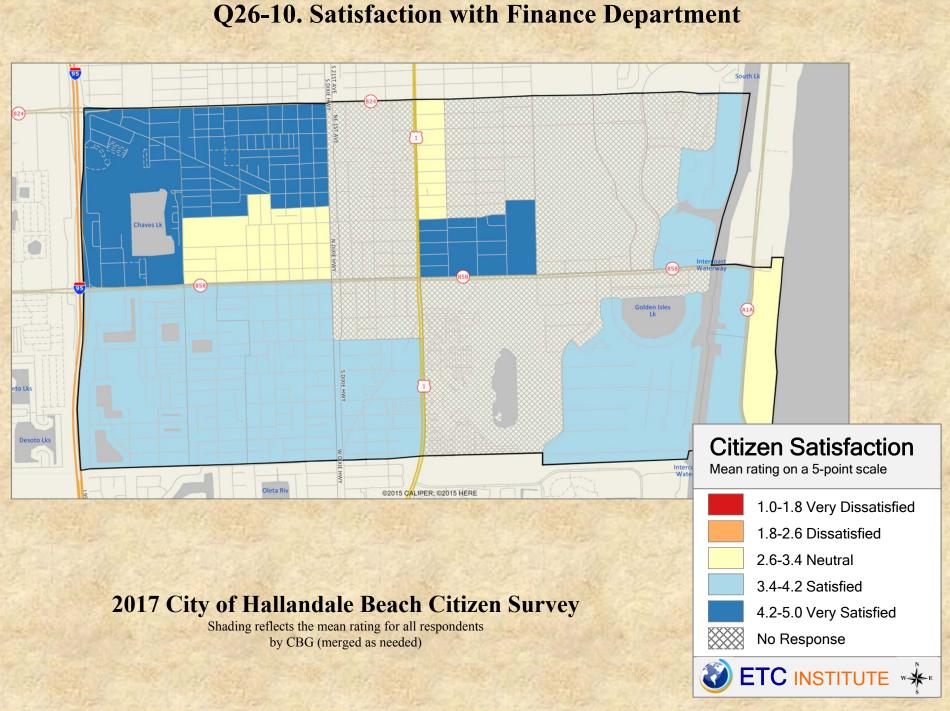

# **Interpreting the Maps**

The maps on the following pages show the mean ratings for several survey questions by Census Block Group in the City of Hallandale Beach. A Census Block Group is an area defined by the U.S. Census Bureau, which is generally smaller than a zip code but larger than a neighborhood.

If all areas on a map are the same color, then residents generally feel the same about that issue regardless of the location of their home.

When reading the maps, please use the following color scheme as a guide:

- DARK/LIGHT BLUE shades indicate <u>POSITIVE</u> ratings. Shades of blue generally indicate higher levels of "very satisfied" or "satisfied" responses, higher levels of "very safe" or "safe" responses or higher levels of agreement depending upon the type of question.
- OFF-WHITE shades indicate <u>NEUTRAL</u> ratings. Shades of yellow generally indicate that residents thought the quality of service delivery is adequate or that residents were neutral about the issue in question.
- RED/ORANGE shades indicate <u>NEGATIVE</u> ratings. Shades of red generally indicate higher levels of "dissatisfied" or "very dissatisfied" responses, higher levels of "unsafe" or "very unsafe" responses and higher levels of disagreement depending on the question.