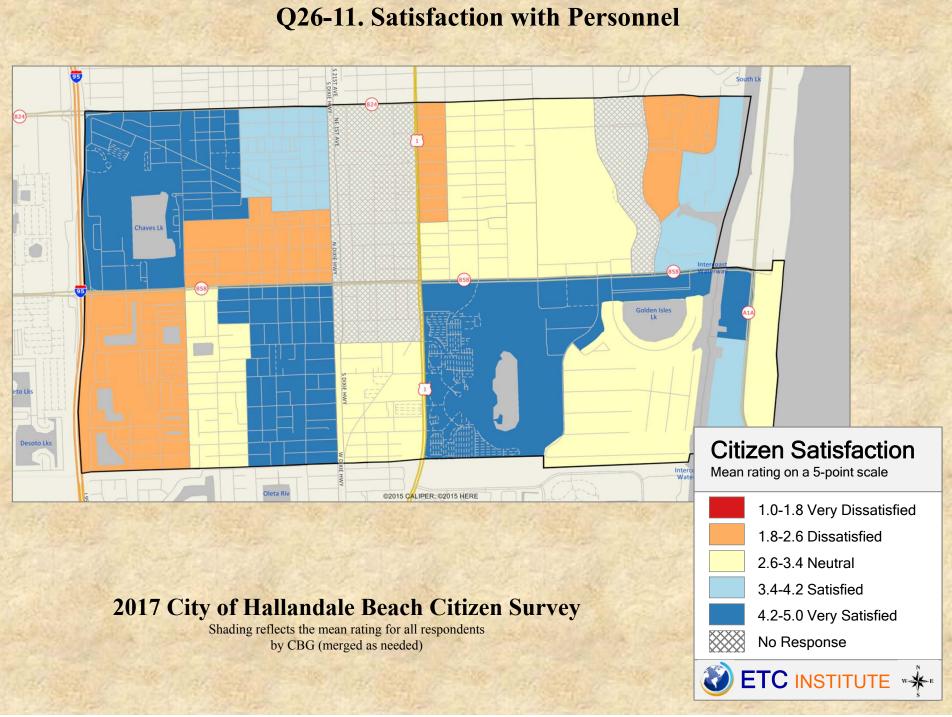

# **Interpreting the Maps**

The maps on the following pages show the mean ratings for several survey questions by Census Block Group in the City of Hallandale Beach. A Census Block Group is an area defined by the U.S. Census Bureau, which is generally smaller than a zip code but larger than a neighborhood.

If all areas on a map are the same color, then residents generally feel the same about that issue regardless of the location of their home.

When reading the maps, please use the following color scheme as a guide:

- DARK/LIGHT BLUE shades indicate <u>POSITIVE</u> ratings. Shades of blue generally indicate higher levels of "very satisfied" or "satisfied" responses, higher levels of "very safe" or "safe" responses or higher levels of agreement depending upon the type of question.
- OFF-WHITE shades indicate <u>NEUTRAL</u> ratings. Shades of yellow generally indicate that residents thought the quality of service delivery is adequate or that residents were neutral about the issue in question.
- RED/ORANGE shades indicate <u>NEGATIVE</u> ratings. Shades of red generally indicate higher levels of "dissatisfied" or "very dissatisfied" responses, higher levels of "unsafe" or "very unsafe" responses and higher levels of disagreement depending on the question.