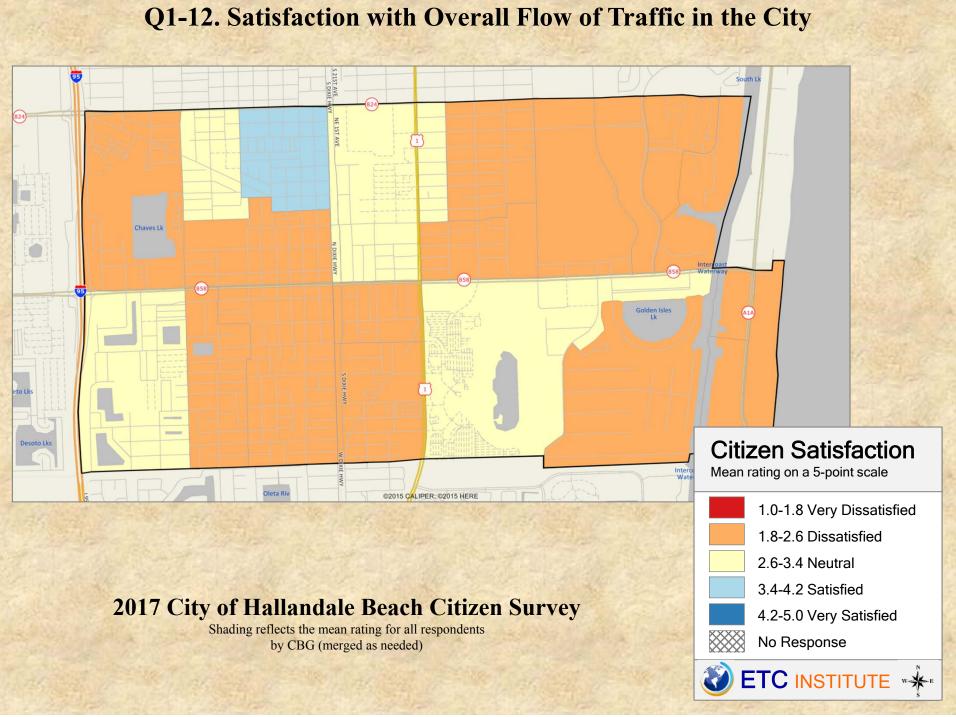

# **Interpreting the Maps**

The maps on the following pages show the mean ratings for several survey questions by Census Block Group in the City of Hallandale Beach. A Census Block Group is an area defined by the U.S. Census Bureau, which is generally smaller than a zip code but larger than a neighborhood.

If all areas on a map are the same color, then residents generally feel the same about that issue regardless of the location of their home.

When reading the maps, please use the following color scheme as a guide:

- DARK/LIGHT BLUE shades indicate <u>POSITIVE</u> ratings. Shades of blue generally indicate higher levels of "very satisfied" or "satisfied" responses, higher levels of "very safe" or "safe" responses or higher levels of agreement depending upon the type of question.
- OFF-WHITE shades indicate <u>NEUTRAL</u> ratings. Shades of yellow generally indicate that residents thought the quality of service delivery is adequate or that residents were neutral about the issue in question.
- RED/ORANGE shades indicate <u>NEGATIVE</u> ratings. Shades of red generally indicate higher levels of "dissatisfied" or "very dissatisfied" responses, higher levels of "unsafe" or "very unsafe" responses and higher levels of disagreement depending on the question.