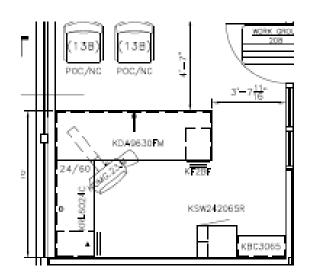

#### First Floor:

Lobby 101

Dining Room 106

Room 133

Room 134

**Bunks** 





106

<u>Dinning:</u> Lobby 101







Starlight Silver

Sandstone/Onyx



#### Office: RM 133











Starlight Silver Bounce/Steel Grey Monticello Maple



















### **Bunks:**







Starlight Silver

Monticello Maple





















Spontaneous/Tidal Monticello Maple

















Starlight Silver



Sandstone /Onyx



Monticello Maple













Spontaneous/Tidal Monticello Maple



Second Floor: 206







Spontaneous/Tidal Monticello Maple









Second Floor: 207





















Spontaneous/Tidal Monticello Maple





















Spontaneous/Tidal Monticello Maple







Park /Greystone



Monticello Maple











Monticello Maple









Park /Greystone



Monticello Maple



Knoll/Bistro/Chamomile