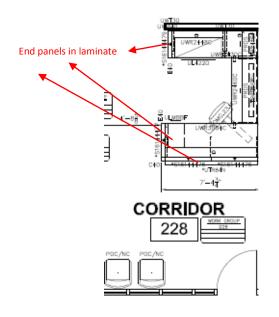

#### First Floor:

Lobby 101

Dining Room 106

Room 133

Room 134

**Bunks** 

106

<u>Dinning:</u> Lobby 101