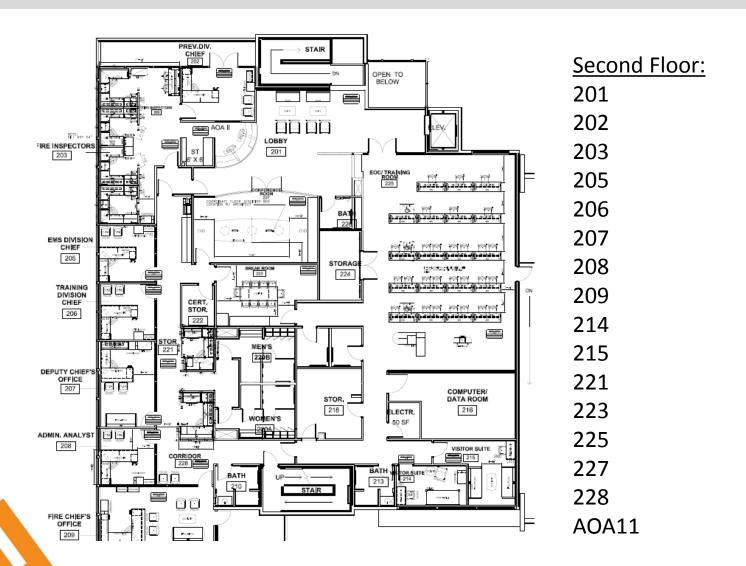

#### First Floor:

Lobby 101

Dining Room 106

Room 133

Room 134

**Bunks** 





106

<u>Dinning:</u> Lobby 101







Starlight Silver

Sandstone/Onyx



#### Office: RM 133











Starlight Silver Bounce/Steel Grey Monticello Maple



















### **Bunks:**







Starlight Silver

Monticello Maple





















Spontaneous/Tidal Monticello Maple

















Starlight Silver



Sandstone /Onyx



Monticello Maple













Spontaneous/Tidal Monticello Maple



Second Floor: 206







Spontaneous/Tidal Monticello Maple









Second Floor: 207





















Spontaneous/Tidal Monticello Maple





















Spontaneous/Tidal Monticello Maple







Park /Greystone



Monticello Maple











Monticello Maple









Park /Greystone



Monticello Maple



Knoll/Bistro/Chamomile