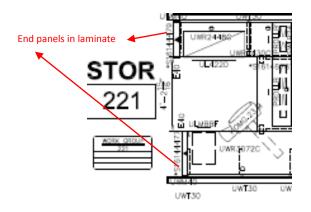

#### First Floor:

Lobby 101

Dining Room 106

Room 133

Room 134

**Bunks** 





106

<u>Dinning:</u> Lobby 101







Starlight Silver

Sandstone/Onyx



#### Office: RM 133











Starlight Silver Bounce/Steel Grey Monticello Maple



















### **Bunks:**







Starlight Silver

Monticello Maple





















Spontaneous/Tidal Monticello Maple

















Starlight Silver



Sandstone /Onyx



Monticello Maple













Spontaneous/Tidal Monticello Maple



Second Floor: 206







Spontaneous/Tidal Monticello Maple









Second Floor: 207





















Spontaneous/Tidal Monticello Maple





















Spontaneous/Tidal Monticello Maple







Park /Greystone



Monticello Maple











Monticello Maple









Park /Greystone



Monticello Maple



Knoll/Bistro/Chamomile