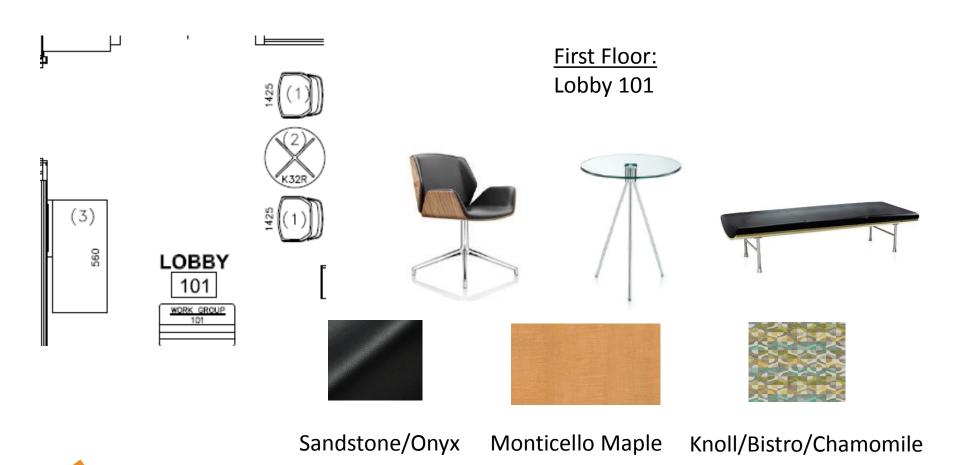

#### First Floor:

Lobby 101

Dining Room 106

Room 133

Room 134

**Bunks** 

106

<u>Dinning:</u> Lobby 101

Starlight Silver

Sandstone/Onyx