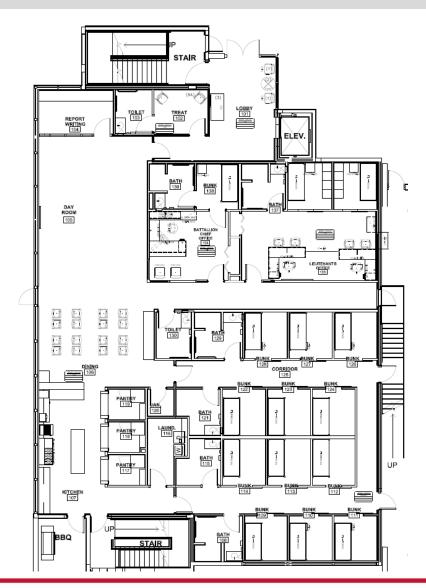

#### First Floor:

Lobby 101

Dining Room 106

Room 133

Room 134

**Bunks** 

106

<u>Dinning:</u> Lobby 101

Starlight Silver

Sandstone/Onyx