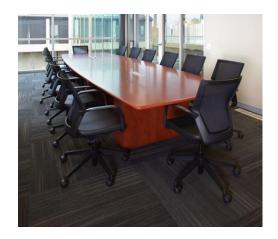

#### First Floor:

Lobby 101

Dining Room 106

Room 133

Room 134

**Bunks** 





106

<u>Dinning:</u> Lobby 101







Starlight Silver

Sandstone/Onyx



#### Office: RM 133











Starlight Silver Bounce/Steel Grey Monticello Maple



















### **Bunks:**







Starlight Silver

Monticello Maple





















Spontaneous/Tidal Monticello Maple

















Starlight Silver



Sandstone /Onyx



Monticello Maple













Spontaneous/Tidal Monticello Maple



Second Floor: 206







Spontaneous/Tidal Monticello Maple









Second Floor: 207





















Spontaneous/Tidal Monticello Maple





















Spontaneous/Tidal Monticello Maple







Park /Greystone



Monticello Maple











Monticello Maple









Park /Greystone



Monticello Maple



Knoll/Bistro/Chamomile