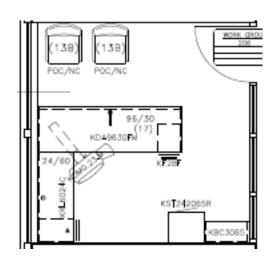

#### First Floor:

Lobby 101

Dining Room 106

Room 133

Room 134

**Bunks** 





106

<u>Dinning:</u> Lobby 101







Starlight Silver

Sandstone/Onyx



#### Office: RM 133











Starlight Silver Bounce/Steel Grey Monticello Maple



















### **Bunks:**







Starlight Silver

Monticello Maple





















Spontaneous/Tidal Monticello Maple

















Starlight Silver



Sandstone /Onyx



Monticello Maple













Spontaneous/Tidal Monticello Maple



Second Floor: 206







Spontaneous/Tidal Monticello Maple









Second Floor: 207





















Spontaneous/Tidal Monticello Maple





















Spontaneous/Tidal Monticello Maple







Park /Greystone



Monticello Maple











Monticello Maple









Park /Greystone



Monticello Maple



Knoll/Bistro/Chamomile