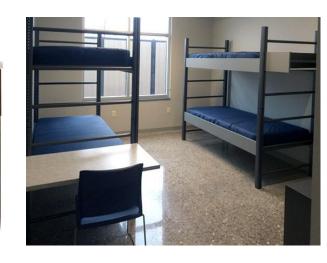

### **Bunks:**

Starlight Silver

Monticello Maple

Spontaneous/Tidal Monticello Maple

Starlight Silver

Sandstone /Onyx

Monticello Maple

Spontaneous/Tidal Monticello Maple