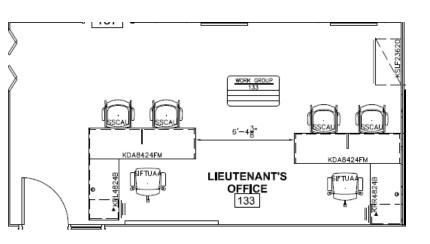

#### First Floor:

Lobby 101

Dining Room 106

Room 133

Room 134

**Bunks** 





106

<u>Dinning:</u> Lobby 101







Starlight Silver

Sandstone/Onyx



#### Office: RM 133











Starlight Silver Bounce/Steel Grey Monticello Maple



















### **Bunks:**







Starlight Silver

Monticello Maple





















Spontaneous/Tidal Monticello Maple

















Starlight Silver



Sandstone /Onyx



Monticello Maple













Spontaneous/Tidal Monticello Maple



Second Floor: 206







Spontaneous/Tidal Monticello Maple









Second Floor: 207





















Spontaneous/Tidal Monticello Maple





















Spontaneous/Tidal Monticello Maple







Park /Greystone



Monticello Maple











Monticello Maple









Park /Greystone



Monticello Maple



Knoll/Bistro/Chamomile