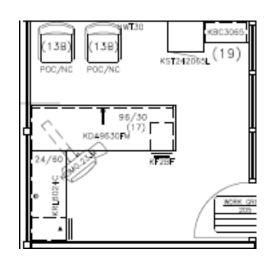

#### First Floor:

Lobby 101

Dining Room 106

Room 133

Room 134

**Bunks** 

106

<u>Dinning:</u> Lobby 101