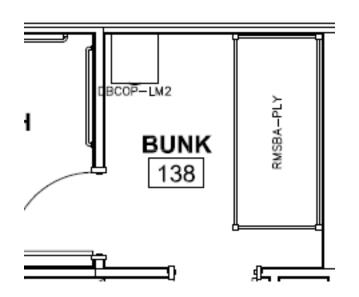

### **Bunks:**

Starlight Silver

Monticello Maple

Spontaneous/Tidal Monticello Maple

Starlight Silver

Sandstone /Onyx

Monticello Maple

Spontaneous/Tidal Monticello Maple