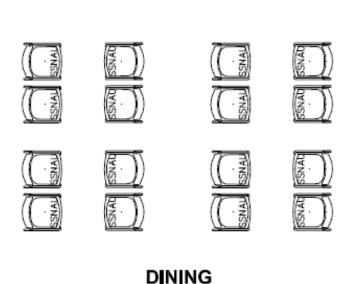

#### First Floor:

Lobby 101

Dining Room 106

Room 133

Room 134

**Bunks** 

106

<u>Dinning:</u> Lobby 101