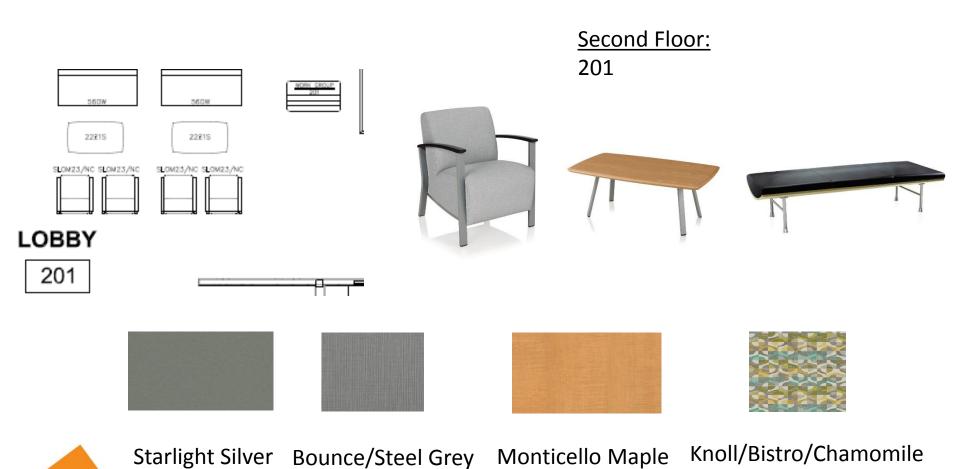

#### First Floor:

Lobby 101

Dining Room 106

Room 133

Room 134

**Bunks** 





106

<u>Dinning:</u> Lobby 101







Starlight Silver

Sandstone/Onyx



#### Office: RM 133











Starlight Silver Bounce/Steel Grey Monticello Maple



















### **Bunks:**







Starlight Silver

Monticello Maple





















Spontaneous/Tidal Monticello Maple

















Starlight Silver



Sandstone /Onyx



Monticello Maple













Spontaneous/Tidal Monticello Maple



Second Floor: 206







Spontaneous/Tidal Monticello Maple









Second Floor: 207





















Spontaneous/Tidal Monticello Maple





















Spontaneous/Tidal Monticello Maple







Park /Greystone



Monticello Maple











Monticello Maple









Park /Greystone



Monticello Maple



Knoll/Bistro/Chamomile