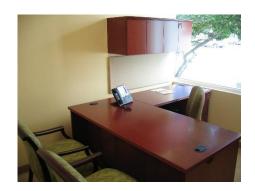

#### First Floor:

Lobby 101

Dining Room 106

Room 133

Room 134

**Bunks** 





106

<u>Dinning:</u> Lobby 101







Starlight Silver

Sandstone/Onyx



#### Office: RM 133











Starlight Silver Bounce/Steel Grey Monticello Maple



















### **Bunks:**







Starlight Silver

Monticello Maple





















Spontaneous/Tidal Monticello Maple

















Starlight Silver



Sandstone /Onyx



Monticello Maple













Spontaneous/Tidal Monticello Maple



Second Floor: 206







Spontaneous/Tidal Monticello Maple









Second Floor: 207





















Spontaneous/Tidal Monticello Maple





















Spontaneous/Tidal Monticello Maple







Park /Greystone



Monticello Maple











Monticello Maple









Park /Greystone



Monticello Maple



Knoll/Bistro/Chamomile