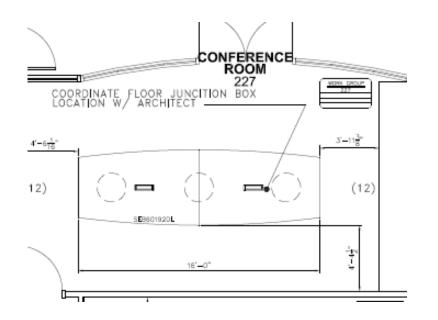

#### First Floor:

Lobby 101

Dining Room 106

Room 133

Room 134

**Bunks** 





106

<u>Dinning:</u> Lobby 101







Starlight Silver

Sandstone/Onyx



#### Office: RM 133











Starlight Silver Bounce/Steel Grey Monticello Maple



















### **Bunks:**







Starlight Silver

Monticello Maple





















Spontaneous/Tidal Monticello Maple

















Starlight Silver



Sandstone /Onyx



Monticello Maple













Spontaneous/Tidal Monticello Maple



Second Floor: 206







Spontaneous/Tidal Monticello Maple









Second Floor: 207





















Spontaneous/Tidal Monticello Maple





















Spontaneous/Tidal Monticello Maple







Park /Greystone



Monticello Maple











Monticello Maple









Park /Greystone



Monticello Maple



Knoll/Bistro/Chamomile