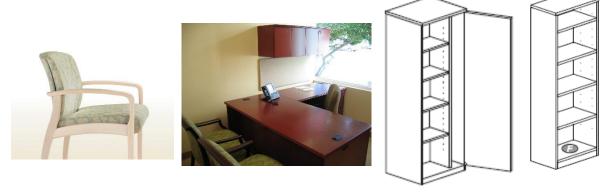

#### First Floor:

Lobby 101

Dining Room 106

Room 133

Room 134

**Bunks** 





106

<u>Dinning:</u> Lobby 101







Starlight Silver

Sandstone/Onyx



#### Office: RM 133











Starlight Silver Bounce/Steel Grey Monticello Maple



















### **Bunks:**







Starlight Silver

Monticello Maple





















Spontaneous/Tidal Monticello Maple

















Starlight Silver



Sandstone /Onyx



Monticello Maple













Spontaneous/Tidal Monticello Maple



Second Floor: 206







Spontaneous/Tidal Monticello Maple









Second Floor: 207





















Spontaneous/Tidal Monticello Maple





















Spontaneous/Tidal Monticello Maple







Park /Greystone



Monticello Maple











Monticello Maple









Park /Greystone



Monticello Maple



Knoll/Bistro/Chamomile