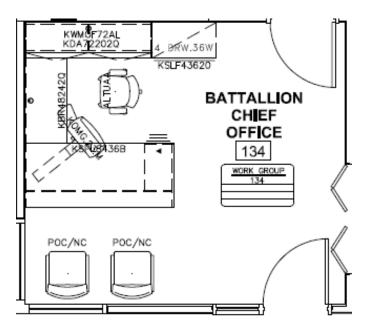

#### First Floor:

Lobby 101

Dining Room 106

Room 133

Room 134

**Bunks** 





106

<u>Dinning:</u> Lobby 101







Starlight Silver

Sandstone/Onyx



#### Office: RM 133











Starlight Silver Bounce/Steel Grey Monticello Maple



















### **Bunks:**







Starlight Silver

Monticello Maple





















Spontaneous/Tidal Monticello Maple

















Starlight Silver



Sandstone /Onyx



Monticello Maple













Spontaneous/Tidal Monticello Maple



Second Floor: 206







Spontaneous/Tidal Monticello Maple









Second Floor: 207





















Spontaneous/Tidal Monticello Maple





















Spontaneous/Tidal Monticello Maple







Park /Greystone



Monticello Maple











Monticello Maple









Park /Greystone



Monticello Maple



Knoll/Bistro/Chamomile