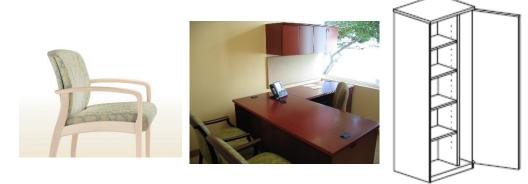

#### First Floor:

Lobby 101

Dining Room 106

Room 133

Room 134

**Bunks** 





106

<u>Dinning:</u> Lobby 101







Starlight Silver

Sandstone/Onyx



#### Office: RM 133











Starlight Silver Bounce/Steel Grey Monticello Maple



















### **Bunks:**







Starlight Silver

Monticello Maple





















Spontaneous/Tidal Monticello Maple

















Starlight Silver



Sandstone /Onyx



Monticello Maple













Spontaneous/Tidal Monticello Maple



Second Floor: 206







Spontaneous/Tidal Monticello Maple









Second Floor: 207





















Spontaneous/Tidal Monticello Maple





















Spontaneous/Tidal Monticello Maple







Park /Greystone



Monticello Maple











Monticello Maple









Park /Greystone



Monticello Maple



Knoll/Bistro/Chamomile