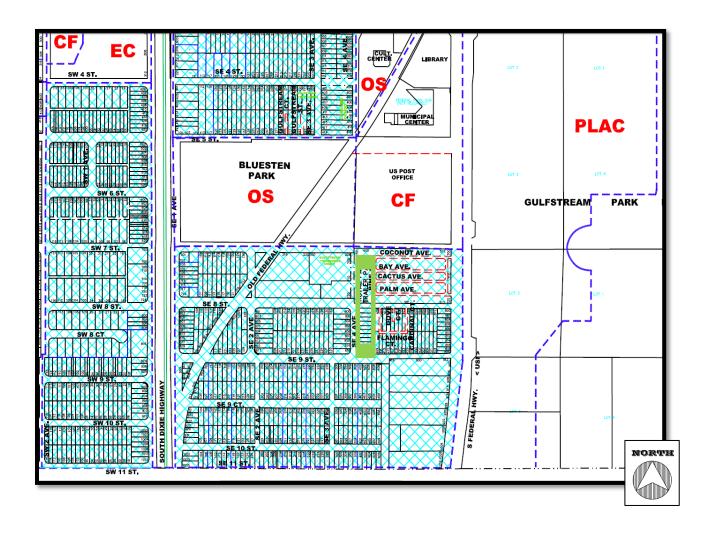

- **B-G BUSINESS GENERAL DISTRICT**
- B-G BUSINESS GENERAL DISTRICT
  B-I BUSINESS INDUSTRIAL DISTRICT
  I-L LIGHT INDUSTRIAL & MANUFACTURING DISTRICT
  CR-P COMMERCIAL RECREATIONAL «PASSIVE» DISTRICT
  CCB CENTRAL CITY BUSINESS DISTRICT
  PLAC PLANNED LOCAL ACTIVITY CENTER DISTRICT
  EC EMPLOYMENT CENTER
  CR-A COMMERCIAL RECREATIONAL «ACTIVE» DISTRICT
  CF COMMUNITY FACILITY DISTRICT
  CS RECREATION AND OPEN SPACE DISTRICT
  ED EDUCATIONAL FACILITY DISTRICT