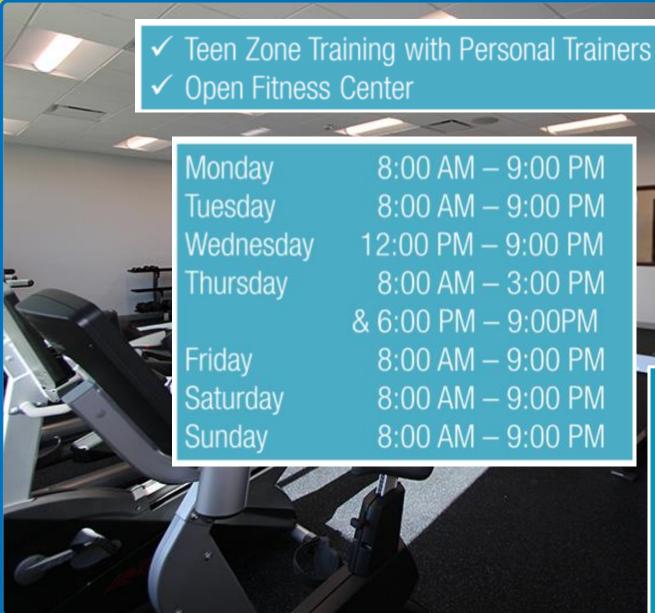

### **Fitness Center Hours**

Monday, Tuesday, Friday, Saturday, Sunday 8am-9pm

Wednesday: Noon-9pm

Thursday: 8am-3pm & 6pm-9pm

Schedule subject to change as posted.

- ✓ Focus on Career Development, Academic Enrichment, Fitness & Nutrition Education, Civic Outreach
- ✓ Field Trips, Special Interest Classes, Enrichment Programs, Volunteer Opportunities, Organized Games
- ✓ Safe, Supervised Teen Only
- Recording Studio, Pool, Ping Pong, Table Tennis,
   Video Games, Hang Out Lounge