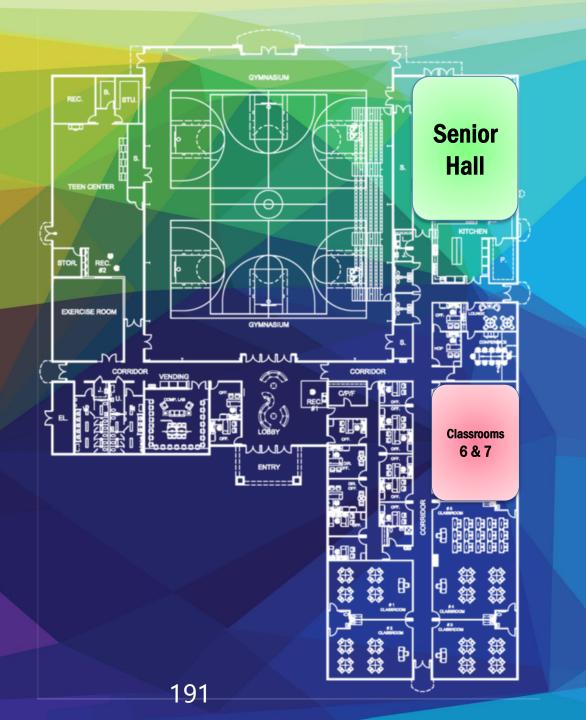

### RENTALS

|                                | Monday Through Friday                                                                                                                            | Weekends                                                                                                                                |  |
|--------------------------------|--------------------------------------------------------------------------------------------------------------------------------------------------|-----------------------------------------------------------------------------------------------------------------------------------------|--|
| Teen Zone/<br>Recording Studio | Teen Zone Program 2:30pm-Close Plus early release & no school days                                                                               | Teen Zone Program 1:00pm-Close                                                                                                          |  |
| Classrooms                     | All classrooms: Afterschool Program 2:30-6:00pm  Classrooms 6 & 7: Rentals before 1:30pm & after 6:30pm                                          | Classrooms 6 & 7: Rentals 8am-10pm Sat, 8am-9pm Sun                                                                                     |  |
| Computer Lab                   | Senior Program Computer Classes: 9-11am Wed-Fri<br>Teen Zone/ ASP Computer Use: 2:30-6pm Mon-Fri<br>Public Use: 8am-2pm Mon, Tue, 6-9pm everyday | Teen Zone: 2-6pm Public Use: 8am-2pm & 6-9pm                                                                                            |  |
| Senior Hall                    | HC Senior Program: 8am-1pm Afterschool: 3-6pm Art, Chorus, Fatherhood Program: 6-8pm Thu Rentals: 6:30-9pm Mon-Thu, 6-10pm Fri                   | Rentals: 8am-10pm Sat, 8am-9pm Sun                                                                                                      |  |
| Fitness Center                 | Teen Zone workout with Police: Thu 3-6pm  Public Use: 8am-9pm except Thur afternoon & Wed am  Closed Wed am for maintenance                      | Public Use 8am-9pm                                                                                                                      |  |
| Gymnasium                      | Dooling Elite Athletic League Senior Physical Activity Teen Zone Physical Activity ASP Physical Activity PAL Basketball League Open Gym          | Dooling Elite Athletic League Senior Physical Activity Teen Zone Physical Activity ASP Physical Activity PAL Basketball League Open Gym |  |
| Office                         | Human Services Offices 8am - 6pm Mon - Fri<br>Park Front Desk 6-9pm Mon - Thu, 6-10pm Fri                                                        | Park Front Desk: 8am-10pm Sat, 8am-9pm Sun                                                                                              |  |