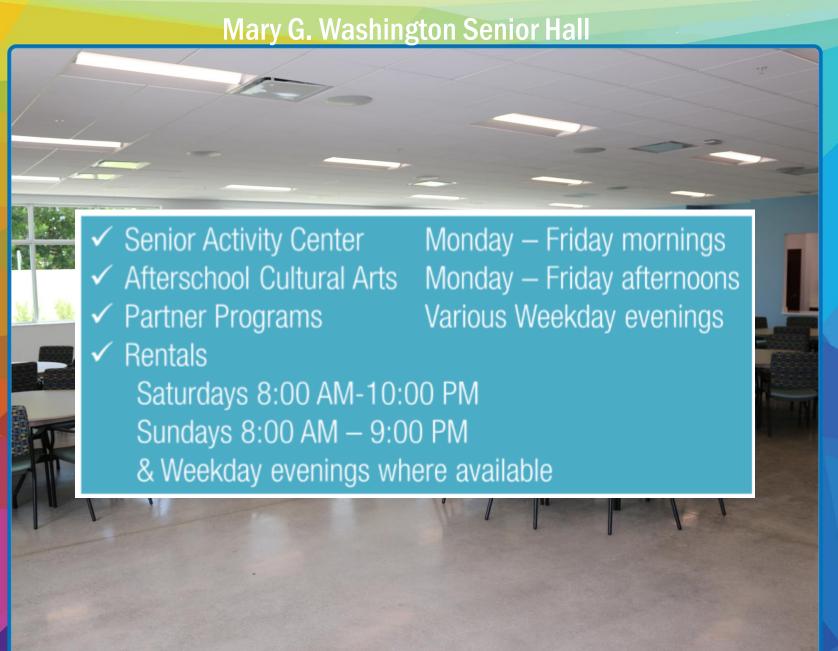

Saturdays 8:00 AM - 10:00 PMSundays 8:00 AM - 9:00 PM

Schedule Subject to Change

### RENTALS

|                                | Monday Through Friday                                                                                                                            | Weekends                                                                                                                                |  |
|--------------------------------|--------------------------------------------------------------------------------------------------------------------------------------------------|-----------------------------------------------------------------------------------------------------------------------------------------|--|
| Teen Zone/<br>Recording Studio | Teen Zone Program 2:30pm-Close Plus early release & no school days                                                                               | Teen Zone Program 1:00pm-Close                                                                                                          |  |
| Classrooms                     | All classrooms: Afterschool Program 2:30-6:00pm  Classrooms 6 & 7: Rentals before 1:30pm & after 6:30pm                                          | Classrooms 6 & 7: Rentals 8am-10pm Sat, 8am-9pm Sun                                                                                     |  |
| Computer Lab                   | Senior Program Computer Classes: 9-11am Wed-Fri<br>Teen Zone/ ASP Computer Use: 2:30-6pm Mon-Fri<br>Public Use: 8am-2pm Mon, Tue, 6-9pm everyday | Teen Zone: 2-6pm Public Use: 8am-2pm & 6-9pm                                                                                            |  |
| Senior Hall                    | HC Senior Program: 8am-1pm Afterschool: 3-6pm Art, Chorus, Fatherhood Program: 6-8pm Thu Rentals: 6:30-9pm Mon-Thu, 6-10pm Fri                   | Rentals: 8am-10pm Sat, 8am-9pm Sun                                                                                                      |  |
| Fitness Center                 | Teen Zone workout with Police: Thu 3-6pm  Public Use: 8am-9pm except Thur afternoon & Wed am  Closed Wed am for maintenance                      | Public Use 8am-9pm                                                                                                                      |  |
| Gymnasium                      | Dooling Elite Athletic League Senior Physical Activity Teen Zone Physical Activity ASP Physical Activity PAL Basketball League Open Gym          | Dooling Elite Athletic League Senior Physical Activity Teen Zone Physical Activity ASP Physical Activity PAL Basketball League Open Gym |  |
| Office                         | Human Services Offices 8am - 6pm Mon - Fri<br>Park Front Desk 6-9pm Mon - Thu, 6-10pm Fri                                                        | Park Front Desk: 8am-10pm Sat, 8am-9pm Sun                                                                                              |  |