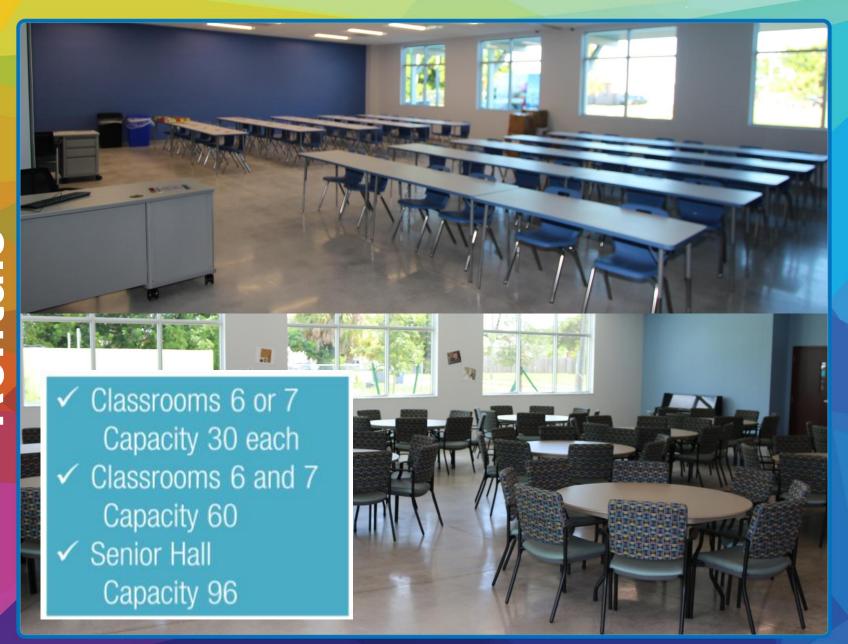

### RENTALS

|                                | Monday Through Friday                                                                                                                            | Weekends                                                                                                                                |  |
|--------------------------------|--------------------------------------------------------------------------------------------------------------------------------------------------|-----------------------------------------------------------------------------------------------------------------------------------------|--|
| Teen Zone/<br>Recording Studio | Teen Zone Program 2:30pm-Close Plus early release & no school days                                                                               | Teen Zone Program 1:00pm-Close                                                                                                          |  |
| Classrooms                     | All classrooms: Afterschool Program 2:30-6:00pm  Classrooms 6 & 7: Rentals before 1:30pm & after 6:30pm                                          | Classrooms 6 & 7: Rentals 8am-10pm Sat, 8am-9pm Sun                                                                                     |  |
| Computer Lab                   | Senior Program Computer Classes: 9-11am Wed-Fri<br>Teen Zone/ ASP Computer Use: 2:30-6pm Mon-Fri<br>Public Use: 8am-2pm Mon, Tue, 6-9pm everyday | Teen Zone: 2-6pm Public Use: 8am-2pm & 6-9pm                                                                                            |  |
| Senior Hall                    | HC Senior Program: 8am-1pm Afterschool: 3-6pm Art, Chorus, Fatherhood Program: 6-8pm Thu Rentals: 6:30-9pm Mon-Thu, 6-10pm Fri                   | Rentals: 8am-10pm Sat, 8am-9pm Sun                                                                                                      |  |
| Fitness Center                 | Teen Zone workout with Police: Thu 3-6pm  Public Use: 8am-9pm except Thur afternoon & Wed am  Closed Wed am for maintenance                      | Public Use 8am-9pm                                                                                                                      |  |
| Gymnasium                      | Dooling Elite Athletic League Senior Physical Activity Teen Zone Physical Activity ASP Physical Activity PAL Basketball League Open Gym          | Dooling Elite Athletic League Senior Physical Activity Teen Zone Physical Activity ASP Physical Activity PAL Basketball League Open Gym |  |
| Office                         | Human Services Offices 8am - 6pm Mon - Fri<br>Park Front Desk 6-9pm Mon - Thu, 6-10pm Fri                                                        | Park Front Desk: 8am-10pm Sat, 8am-9pm Sun                                                                                              |  |