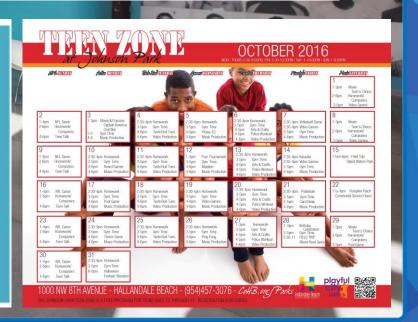

### October Open Gym Hours

Mornings 8:00 AM - 10:00 AMAfternoons 11:00 AM - 3:00 PMEvenings 6:00 PM - 9:00 PMMonday through Thursday

Mornings 8:00 AM - 10:00 AM
Afternoons 11:00 AM - 3:00 PM
Evenings 6:00 PM - 10:00 PM
Friday

Saturdays 8:00 AM - 10:00 PMSundays 8:00 AM - 9:00 PM

Schedule Subject to Change