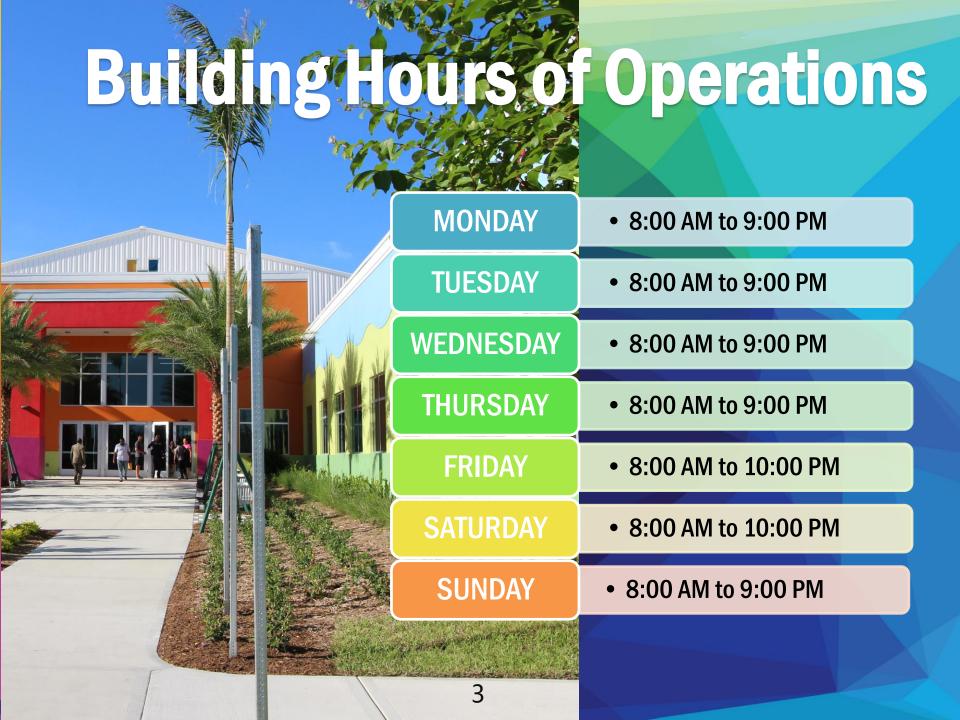

|   | Monday    | 8:00 AM - 9:00 PM  |
|---|-----------|--------------------|
|   | Tuesday   | 8:00 AM - 9:00 PM  |
| - | Wednesday | 8:00 AM - 9:00 PM  |
|   | Thursday  | 8:00 AM - 9:00 PM  |
|   | Friday    | 8:00 AM - 10:00 PM |
|   | Saturday  | 8:00 AM - 10:00 PM |
| 4 | Sunday    | 8:00 AM - 9:00 PM  |