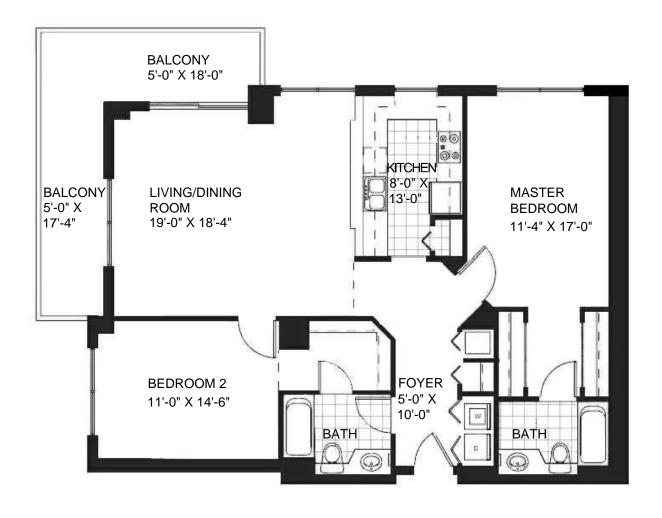

# **Project Description**

The project will consist of a mixed use project of 92 apartment units contained on a three-story building and one separate 8,400 SF commercial/retail building just abutting south of the residential complex, which shall be located along North Dixie Highway between NW 4th and 6th Street, City of Hallandale, Florida. The apartment building will have 80, two bedroom units and 12, one bedroom units as follows:

The one bedroom units (total of 12 units) will be 850 SF in size, each unit will have living/dining, one full bathroom, tile or carpet throughout the units, washer and dryer, appliance package and a 93 SF balcony.

Two bedroom units (total of 80 units) will be offered in two models: Model A will be comprised of 2-bedroom corner unit of approximately 1,258 SF in size with a half wrap around balcony of 177 SF and Model B will have 1,188 SF under air conditioning plus a 65 SF terrace. Both of these unit types will have living/dining, balcony, appliance package, 2 full bathrooms, and washer and dryer.

Building will have two passenger elevators and parking on the ground floor.

The retail building will consist of 1-story retail building of approximately 8,400 SF located across the street just south of the apartment building, with parking in the rear.

# 12 - ONE BEDROOM

. INTERIOR AREA ..850.0 SQUARE FEET . TERRACE ......93.3 SQUARE FEET

# 6 - TWO BEDROOM CORNER

- . INTERIOR AREA ..1258.0 SQUARE FEET
- . TERRACE .....176.6 SQUARE FEET

# 74 - TWO BEDROOM

- . INTERIOR AREA ..1188.0 SQUARE FEET
- . TERRACE ......65.0 SQUARE FEET