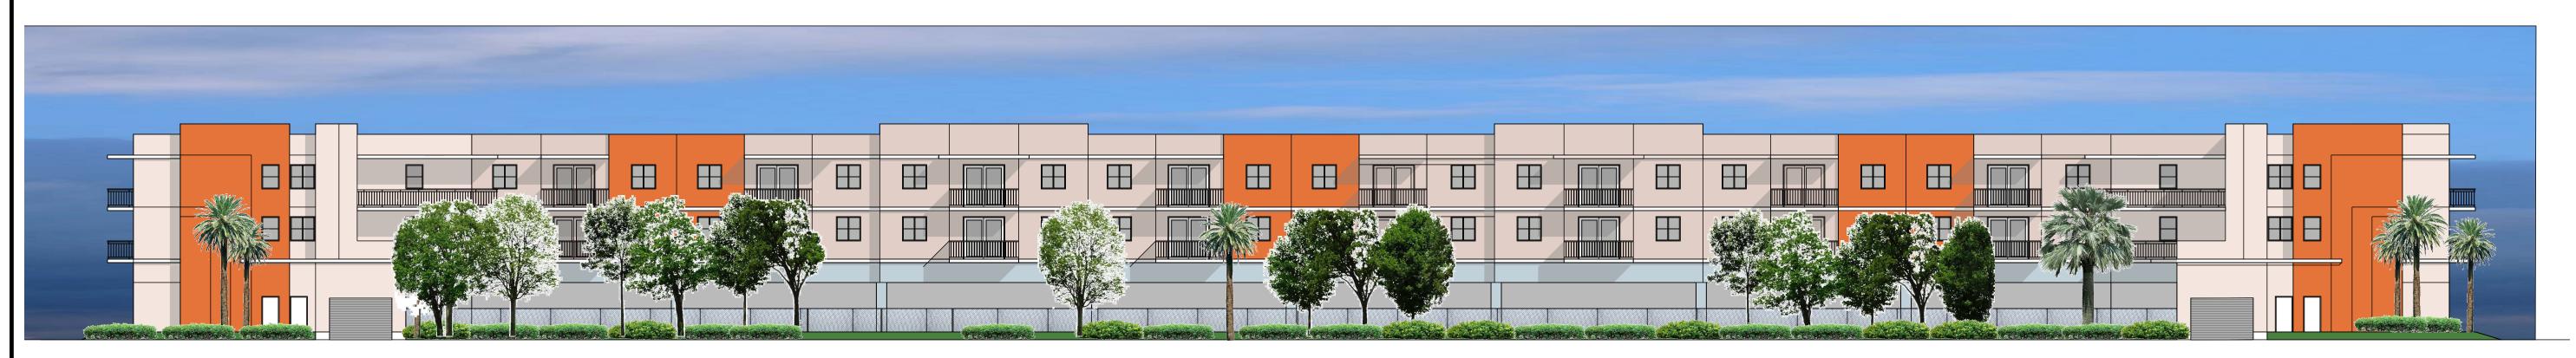

# **Project Description**

The project will consist of a mixed use project of 92 apartment units contained on a three-story building and one separate 8,400 SF commercial/retail building just abutting south of the residential complex, which shall be located along North Dixie Highway between NW 4th and 6th Street, City of Hallandale, Florida. The apartment building will have 80, two bedroom units and 12, one bedroom units as follows:

Two bedroom units (total of 80 units) will be offered in two models: Model A will be comprised of 2-bedroom corner unit of approximately 1,258 SF in size with a half wrap around balcony of 177 SF and Model B will have 1,188 SF under air conditioning plus a 65 SF terrace. Both of these unit types will have living/dining, balcony, appliance package, 2 full bathrooms, and washer and dryer.