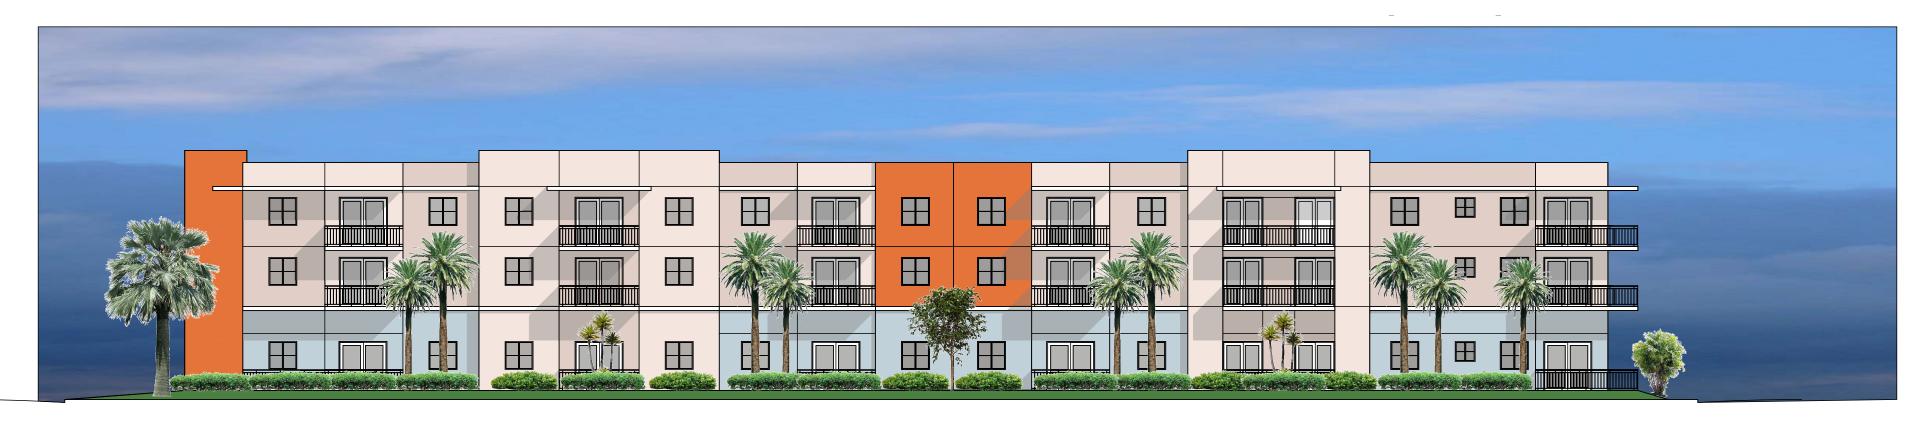

# **Project Description**

The project will consist of a mixed use project of 92 apartment units contained on a three-story building and one separate 8,400 SF commercial/retail building just abutting south of the residential complex, which shall be located along North Dixie Highway between NW 4th and 6th Street, City of Hallandale, Florida. The apartment building will have 80, two bedroom units and 12, one bedroom units as follows:

In essence, the project will consist of a 92-unit, three-story apartment (for rent) building of approximately 105,612 NRSF plus a detached one-story 8,400 SF retail building, all lying on the aforementioned 4.17-acre site. The project will have 80, 2 bedroom units of and 12, one bedroom units.

IMC Financial Summary.

EAST (DIXIE HIGHWAY) ELEVATION.

WEST (NORTH WEST 1ST AVENUE) ELEVATION.

SOUTH (NORTH WEST 5TH STREET) ELEVATION.

NORTH ELEVATION.

A Full Service A & E Firm

**Landscape Architects** M/E/P