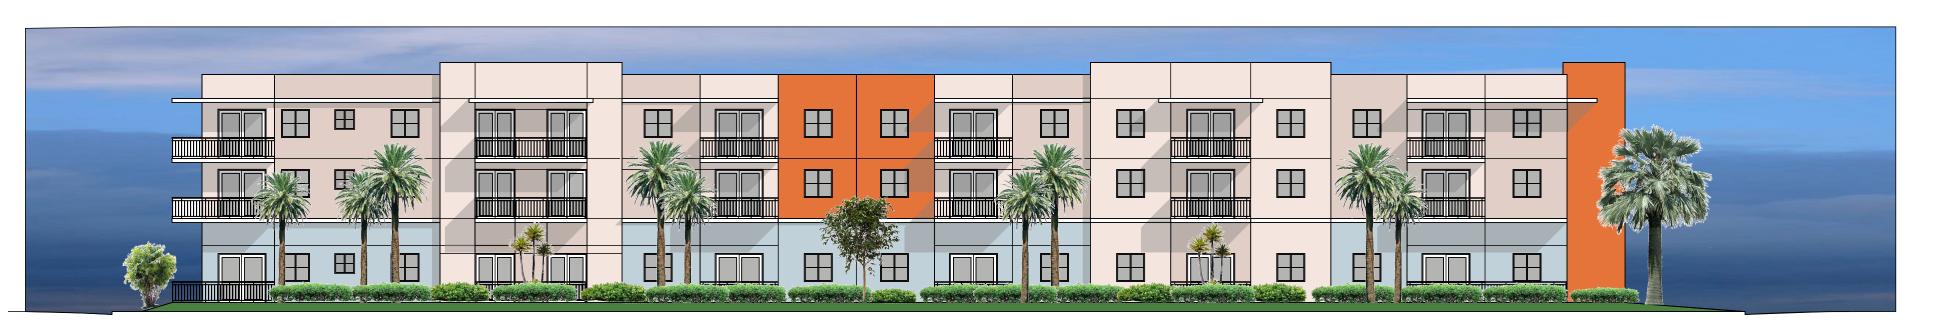

# **Project Description**

The project will consist of a mixed use project of 92 apartment units contained on a three-story building and one separate 8,400 SF commercial/retail building just abutting south of the residential complex, which shall be located along North Dixie Highway between NW 4th and 6th Street, City of Hallandale, Florida. The apartment building will have 80, two bedroom units and 12, one bedroom units as follows:

IMC Financial Summary.

EAST (DIXIE HIGHWAY) ELEVATION.

WEST (NORTH WEST 1ST AVENUE) ELEVATION.

SOUTH (NORTH WEST 5TH STREET) ELEVATION.

NORTH ELEVATION.

A Full Service A & E Firm

**Landscape Architects** M/E/P