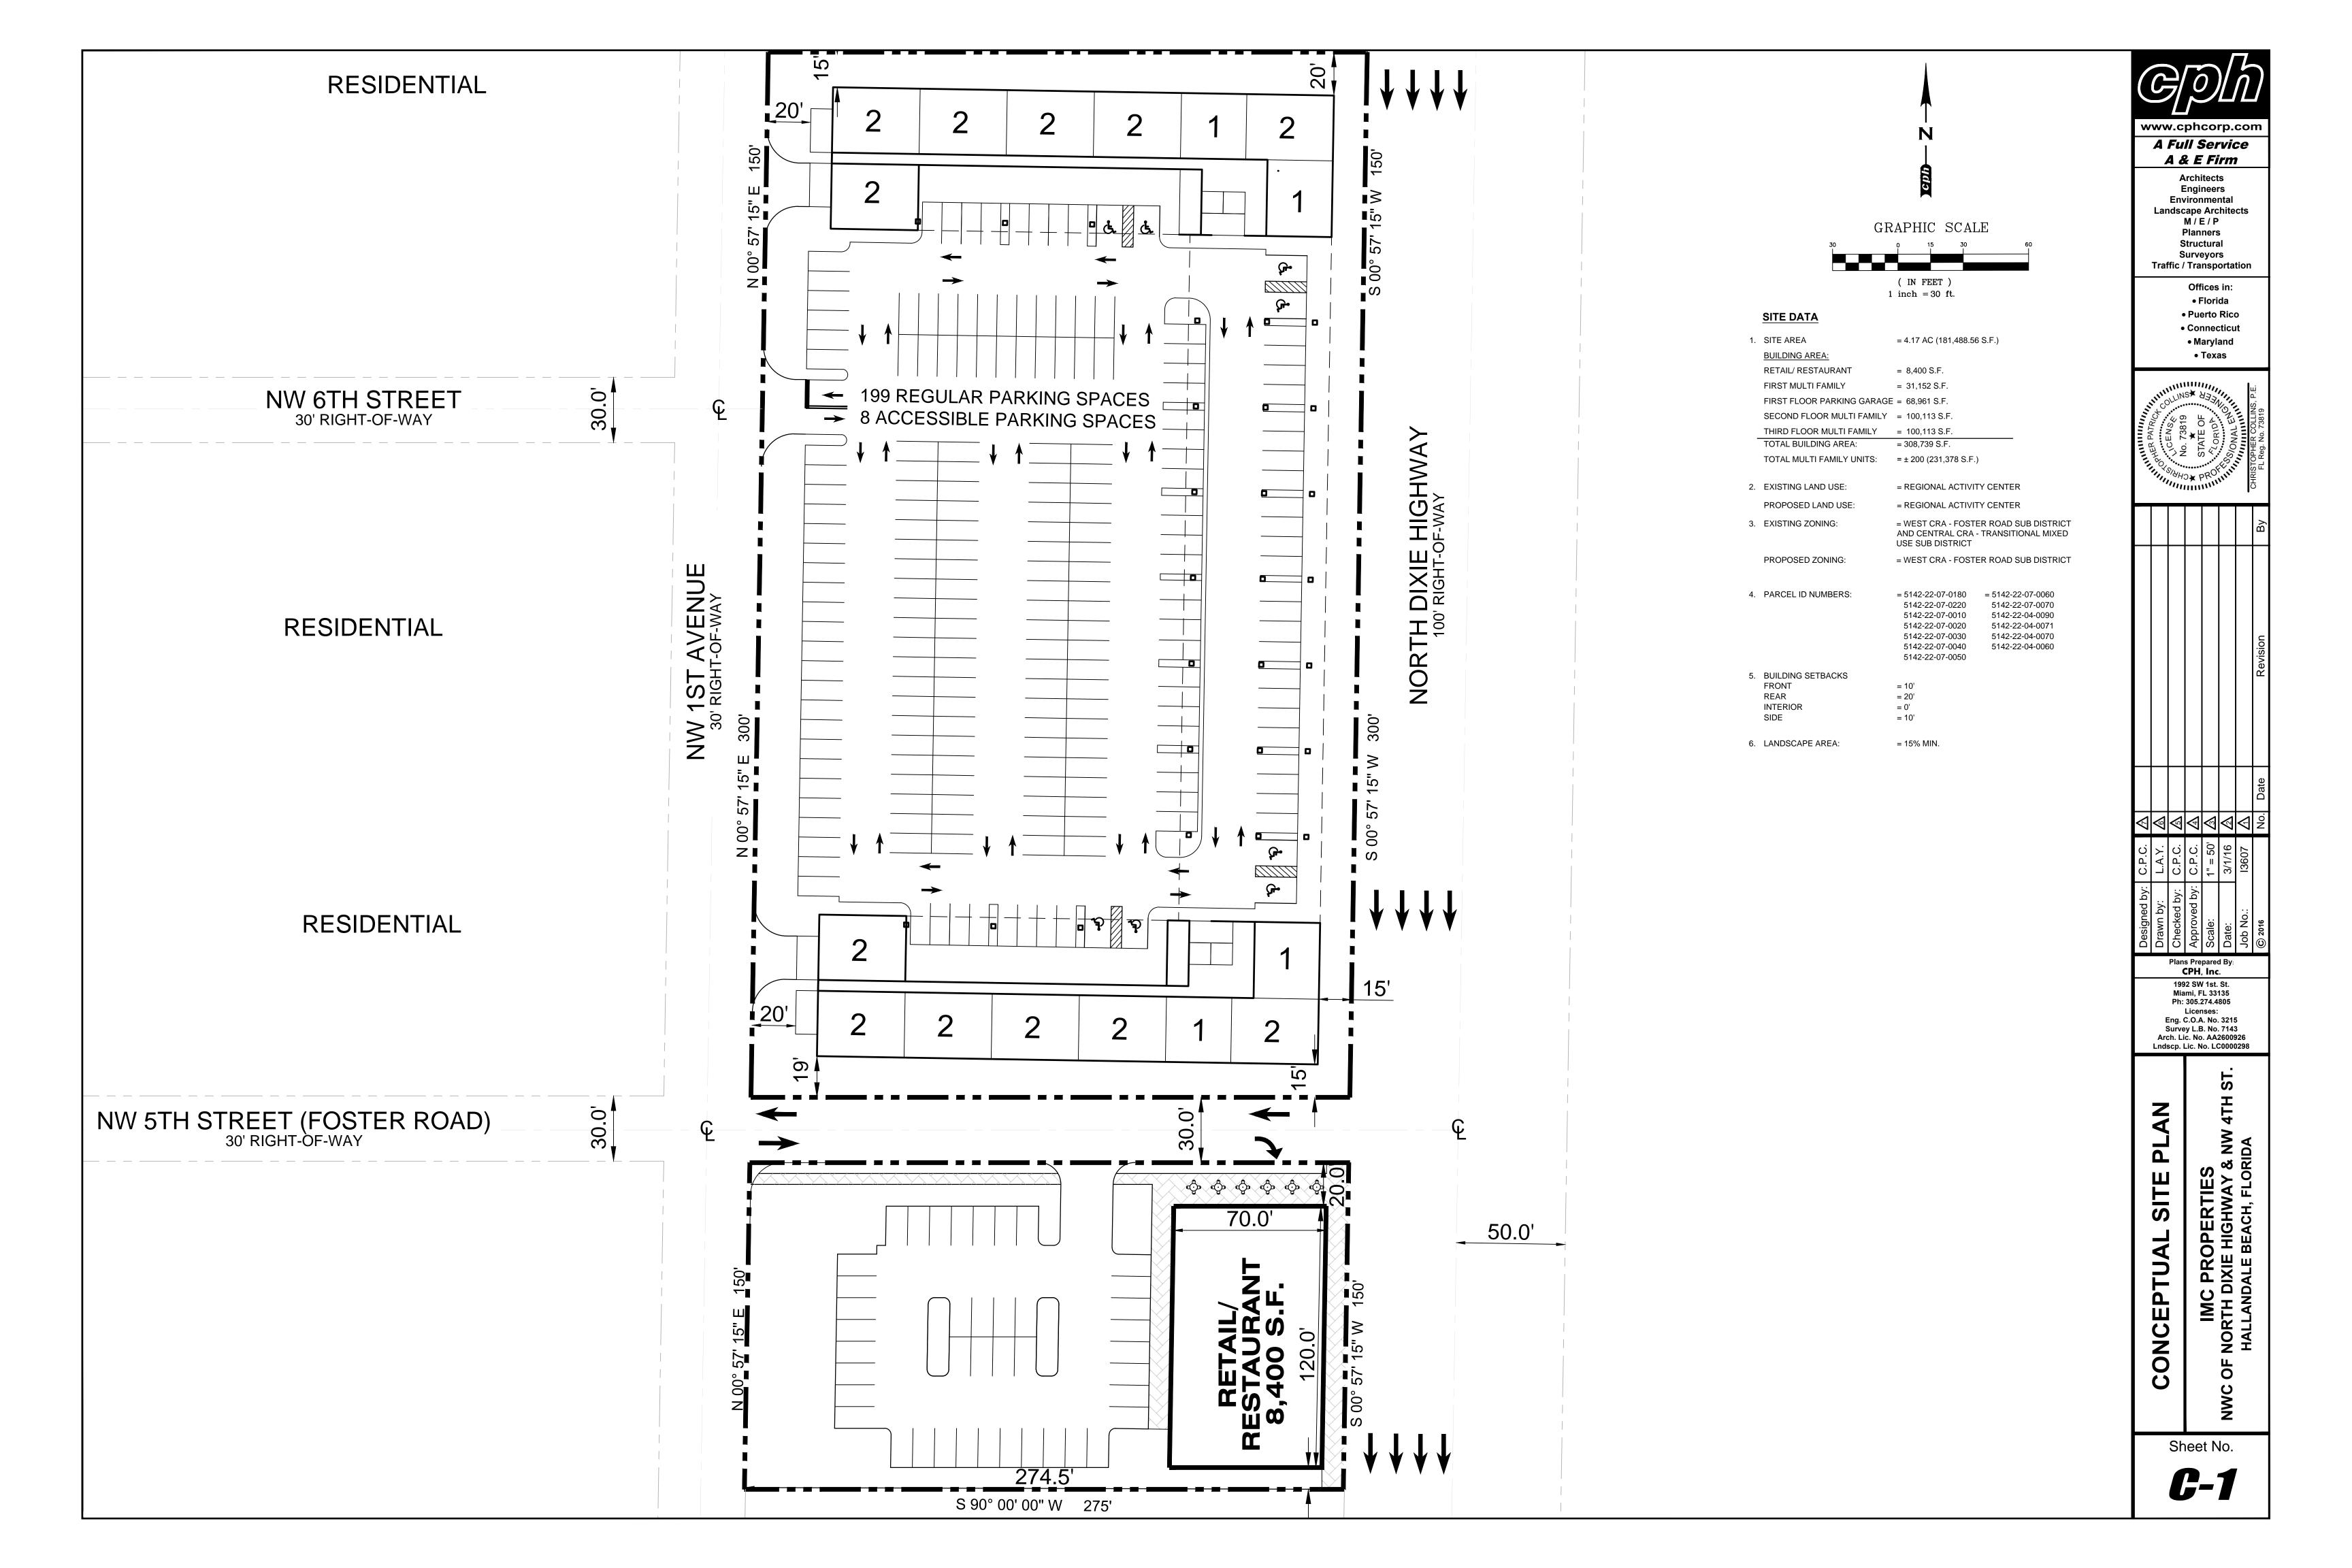

## **Executive Summary**

IMC Equity Group ("IMC or Developer") is in the process of evaluating a 4.17-acre site located between NW 4th and 6th Street, along North Dixie Highway, City of Hallandale Beach, Florida, to develop a mixed use project.

In essence, the project will consist of a 92-unit, three-story apartment (for rent) building of approximately 105,612 NRSF plus a detached one-story 8,400 SF retail building, all lying on the aforementioned 4.17-acre site. The project will have 80, 2 bedroom units of and 12, one bedroom units.

# **Project Description**

The project will consist of a mixed use project of 92 apartment units contained on a three-story building and one separate 8,400 SF commercial/retail building just abutting south of the residential complex, which shall be located along North Dixie Highway between NW 4th and 6th Street, City of Hallandale, Florida. The apartment building will have 80, two bedroom units and 12, one bedroom units as follows:

Building will have two passenger elevators and parking on the ground floor.

The retail building will consist of 1-story retail building of approximately 8,400 SF located across the street just south of the apartment building, with parking in the rear.