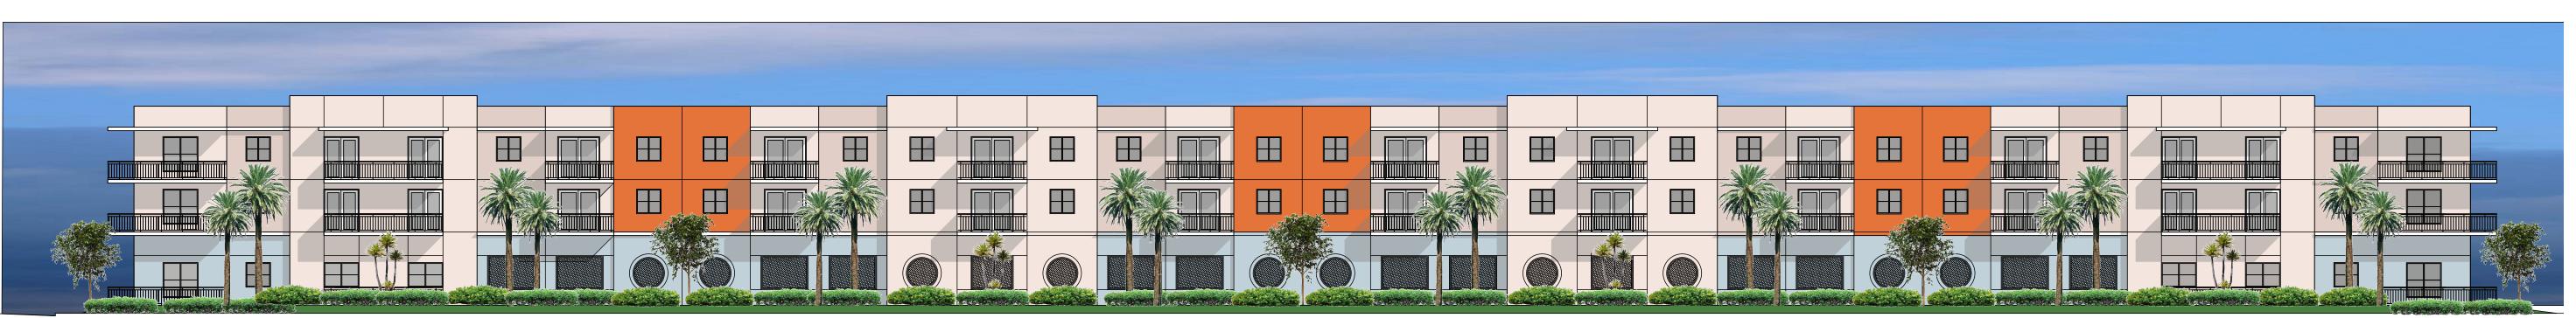

# **Project Description**

The project will consist of a mixed use project of 92 apartment units contained on a three-story building and one separate 8,400 SF commercial/retail building just abutting south of the residential complex, which shall be located along North Dixie Highway between NW 4th and 6th Street, City of Hallandale, Florida. The apartment building will have 80, two bedroom units and 12, one bedroom units as follows:

Two bedroom units (total of 80 units) will be offered in two models: Model A will be comprised of 2-bedroom corner unit of approximately 1,258 SF in size with a half wrap around balcony of 177 SF and Model B will have 1,188 SF under air conditioning plus a 65 SF terrace. Both of these unit types will have living/dining, balcony, appliance package, 2 full bathrooms, and washer and dryer.