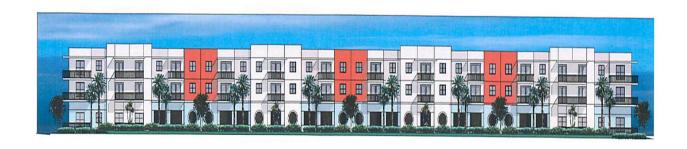

# **Project Description**

The project will consist of a mixed use project of 92 apartment units contained on a three-story building and one separate 8,400 SF commercial/retail building just abutting south of the residential complex, which shall be located along North Dixie Highway between NW 4th and 6th Street, City of Hallandale, Florida. The apartment building will have 80, two bedroom units and 12, one bedroom units as follows:

Two bedroom units (total of 80 units) will be offered in two models: Model A will be comprised of 2-bedroom corner unit of approximately 1,258 SF in size with a half wrap around balcony of 177 SF and Model B will have 1,188 SF under air conditioning plus a 65 SF terrace. Both of these unit types will have living/dining, balcony, appliance package, 2 full bathrooms, and washer and dryer.