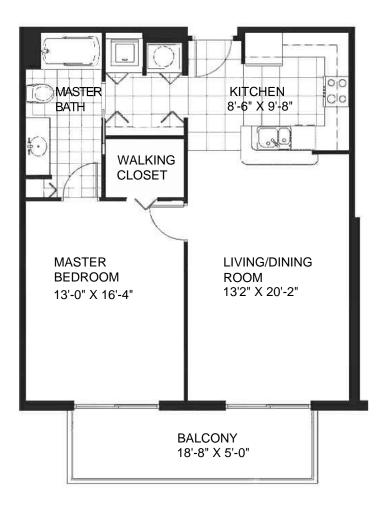

The one bedroom units (total of 12 units) will be 850 SF in size, each unit will have living/dining, one full bathroom, tile or carpet throughout the units, washer and dryer, appliance package and a 93 SF balcony.

Two bedroom units (total of 80 units) will be offered in two models: Model A will be comprised of 2-bedroom corner unit of approximately 1,258 SF in size with a half wrap around balcony of 177 SF and Model B will have 1,188 SF under air conditioning plus a 65 SF terrace. Both of these unit types will have living/dining, balcony, appliance package, 2 full bathrooms, and washer and dryer.

# 12 - ONE BEDROOM

. INTERIOR AREA ..850.0 SQUARE FEET . TERRACE ......93.3 SQUARE FEET

# 6 - TWO BEDROOM CORNER

- . INTERIOR AREA ..1258.0 SQUARE FEET
- . TERRACE .....176.6 SQUARE FEET

# 74 - TWO BEDROOM

- . INTERIOR AREA ..1188.0 SQUARE FEET
- . TERRACE ......65.0 SQUARE FEET