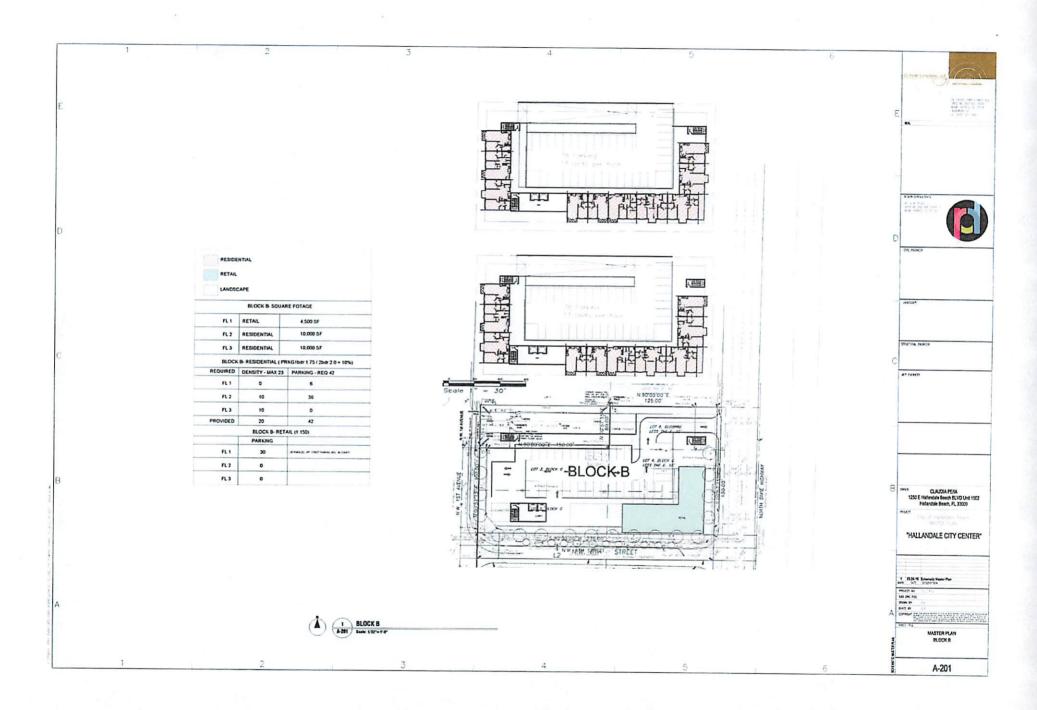

The CRA owns the Property, and the Developer intends to construct the Project in phases if the CRA agrees to donate the Property. Phased construction would begin with Parcel A and conclude with Parcel C. Parcel A will include 23 rental units over 3,000 square feet of retail uses. Parcel B will include 20 rental units over 4,500 square feet of retail uses. Parcel C will include 28 rental units over an 18,000 square foot grocery store. Parking for the Project will be provided by garage and on street parking (see attached site plan and elevations).

#### Square Feet

 Lot Area B
 41,276.0

 Total Apartment Building Area
 20,000.00

 Commercial Building A
 4,500.00

 Parking Space (30)
 10,500.00

| 2  | General Conditions Site Improvements | \$                               | 29,036.9<br>55,448.5 |
|----|--------------------------------------|----------------------------------|----------------------|
| 3  | Landscaping and Irrigation           | Š                                | 9,456.9              |
| 4  | Demolition                           | \$                               | 4,051.6              |
| 5  | Foundation                           | s                                | 122,502.50           |
| 6  | Concrete - Shell                     | \$                               | 803,358.50           |
| 7  | Handrails and Stairs                 | s                                | 16,763.50            |
| 8  | Elevator Pit Miscellaneous           | s                                | 523.2                |
| 9  | Roofing and Insulation               | 5                                | 23,990.6             |
| 10 | Waterproofing (Impermeabilization)   | \$                               | 32,987.2             |
| 11 | Metal/Glass Front Wall               | \$<br>\$<br>\$<br>\$<br>\$<br>\$ | 373,955.00           |
| 12 | Interior Doors                       | \$                               | 36,621.80            |
| 13 | Interior Frames and hardware         | \$                               | 94,133.50            |
| 14 | Interior Painting                    | \$                               | 9,596.20             |
| 15 | Acoustic Ceiling                     | \$                               | 7,129.65             |
| 16 | Floors                               | \$                               | 20,988.93            |
| 17 | Bathroom Accessories                 | \$                               | 3,748.58             |
| 18 | Canopies and Fences                  | \$                               | 11,995.4             |
| 19 | Signalization and Exit Signals       | 5                                | 3,748.5              |
| 20 | General Parking                      | \$                               | 54,159.00            |
| 21 | Parking (Guards and Security)        | s                                | 5,997.7              |
| 22 | Parking Finishing                    | s                                | 29,988.3             |
| 23 | Elevator System                      | \$                               | 57,727.50            |
| 24 | AC and Ventilation                   | s                                | 112,456.5            |
| 25 | Plumbing                             | \$                               | 64,475.00            |
| 26 | Electrical and Fire Protection       | \$                               | 112,456.5            |
| 27 | Generators                           | \$                               | 9,746.30             |
| 28 | Fire Extinguishers System            | \$                               | 48,881.08            |
| 29 | Paving Stone                         | \$                               | 10,045.98            |
| 30 | Contingency Costs                    | \$                               | 90,265.00            |
| 31 | General Contractor Overload          | \$                               | 211,313.46           |

| 33           | Real Estate Taxes                         | \$ | 1,007.36                |
|--------------|-------------------------------------------|----|-------------------------|
| 34           | Interest                                  | s  |                         |
| 35           | Construction Loan Interest                | \$ | 49,351.00               |
| 36           | Insurance                                 | s  | 20,116.20               |
| 37           | Architect and Engineer                    | \$ | 77,370.00               |
| 38           | Permits                                   | 5  | 84,591.20               |
| 39           | Contingency Costs                         | \$ | 25,790.00               |
| 40           | Developer's Costs                         | \$ | 38,685.00               |
| 41           | Marketing                                 | s  | 12,895.00               |
| 42           | Accounting                                | \$ | 4,100.61                |
| 42           |                                           |    |                         |
| 43           | Loan, Legal and Closing Fees              | \$ | 22,171.66               |
| 43           |                                           | \$ | 22,171.66<br>336,078.03 |
| 43<br>otal S | Loan, Legal and Closing Fees              |    |                         |
| 43<br>otal S | Loan, Legal and Closing Fees<br>oft Costs | \$ | 336,078.03              |