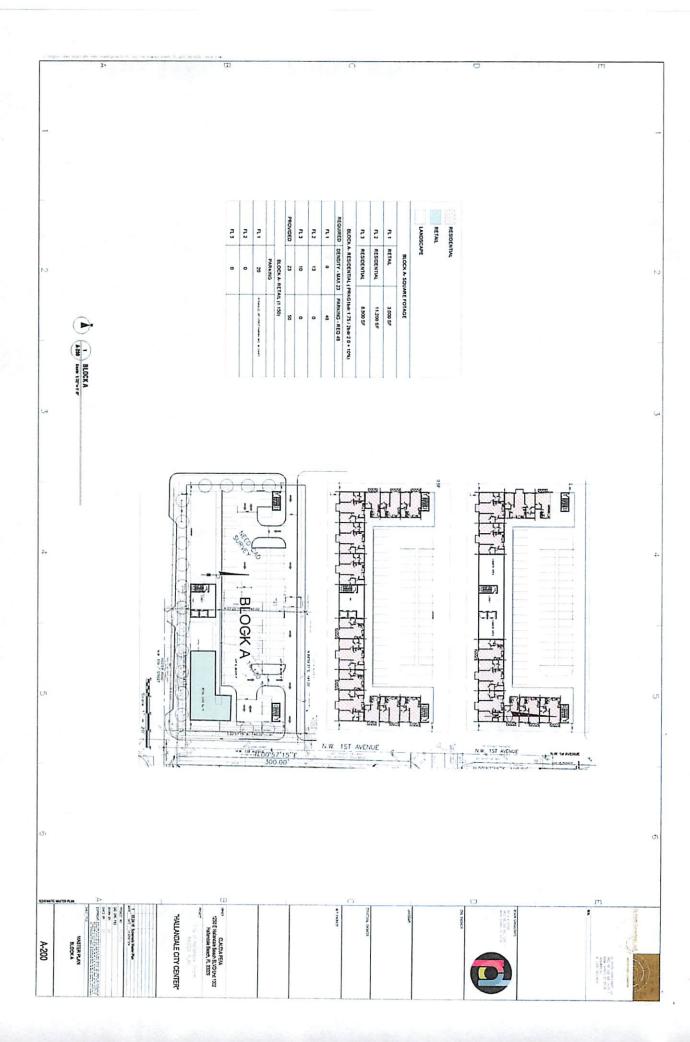

The CRA owns the Property, and the Developer intends to construct the Project in phases if the CRA agrees to donate the Property. Phased construction would begin with Parcel A and conclude with Parcel C. Parcel A will include 23 rental units over 3,000 square feet of retail uses. Parcel B will include 20 rental units over 4,500 square feet of retail uses. Parcel C will include 28 rental units over an 18,000 square foot grocery store. Parking for the Project will be provided by garage and on street parking (see attached site plan and elevations).

|        | 1                      | A CAO | 8             |
|--------|------------------------|-------|---------------|
| GN-000 | CONER<br>DRAWING INDEX | 8 a a | MARKET MARKET |

Lot Area A **Total Apartment Building Area** Commercial Building A Parking Space (30)

Square Feet 40,897.0 20,100.00 3,000.00 10,500.00

| tal H    | ard Costs                          | \$       | 2,408,229.10 |
|----------|------------------------------------|----------|--------------|
| 31       | General Contractor Overload        | \$       | 206,233.42   |
| 30       | Contingency Costs                  | \$       | 88,095.00    |
| 29       | Paving Stone                       |          | 9,804.47     |
| 28       | Fire Extinguishers System          | \$       | 47,705.96    |
| 27       | Generators                         | \$       | 9,511.99     |
| 26       | Electrical and Fire Protection     | Ś        | 109,753.03   |
| 25       | Plumbing                           | \$       | 62,925.00    |
| 24       | AC and Ventilation                 | \$       | 109,753.0    |
| 23       | Elevator System                    | \$       | 56,339.7     |
| 22       | Parking Finishing                  | \$       | 29,267.4     |
| 21       | Parking (Guards and Security)      | \$       | 5,853.54     |
| 20       | General Parking                    | \$       | 52,857.0     |
| 19       | Signalization and Exit Signals     | \$       | 3,658.4      |
| 18       | Canopies and Fences                | \$       | 11,707.0     |
| 100      | Bathroom Accessories               | \$       | 3,658.4      |
| 17       | Floors                             | \$       | 20,484.3     |
| 15<br>16 | Acoustic Ceiling                   | \$       | 6,958.2      |
| 7.5      | Interior Painting                  | \$       | 9,365.5      |
| 14       | Interior Frames and hardware       | \$       | 91,870.5     |
| 12       | Interior Doors                     | \$       | 35,741.4     |
| 11       | Metal/Glass Front Wall             | \$       | 364,965.0    |
| 10       | Waterproofing (Impermeabilization) | \$       | 32,194.1     |
| 9        | Roofing and Insulation             | \$       | 23,413.8     |
| 8        | Elevator Pit Miscellaneous         | \$       | 510.7        |
| 7        | Handrails and Stairs               | \$       | 16,360.5     |
| 6        | Concrete - Shell                   | \$       | 784,045.5    |
| 5        | Foundation                         |          | 119,557.5    |
| 4        | Demolition                         | \$       | 3,954.2      |
| 3        | Landscaping and Irrigation         | \$ \$ \$ | 9,229.5      |
| 2        | Site Improvements                  | 5        | 54,115.5     |
| 1        | General Conditions                 | 5        | 28,338.9     |