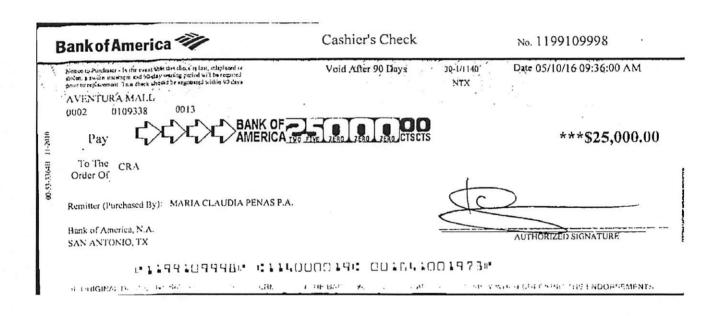

We feel the foregoing is responsive to Mr. Lawler's concerns. We remain committed to this project and look forward to moving forward with substantive negotiations. Please let us know if the foregoing gives you the comfort to do or whether you require further information. Upon your confirmation that you are ready to move ahead with substantive negotiations, we will submit the required \$25,000 application fee.