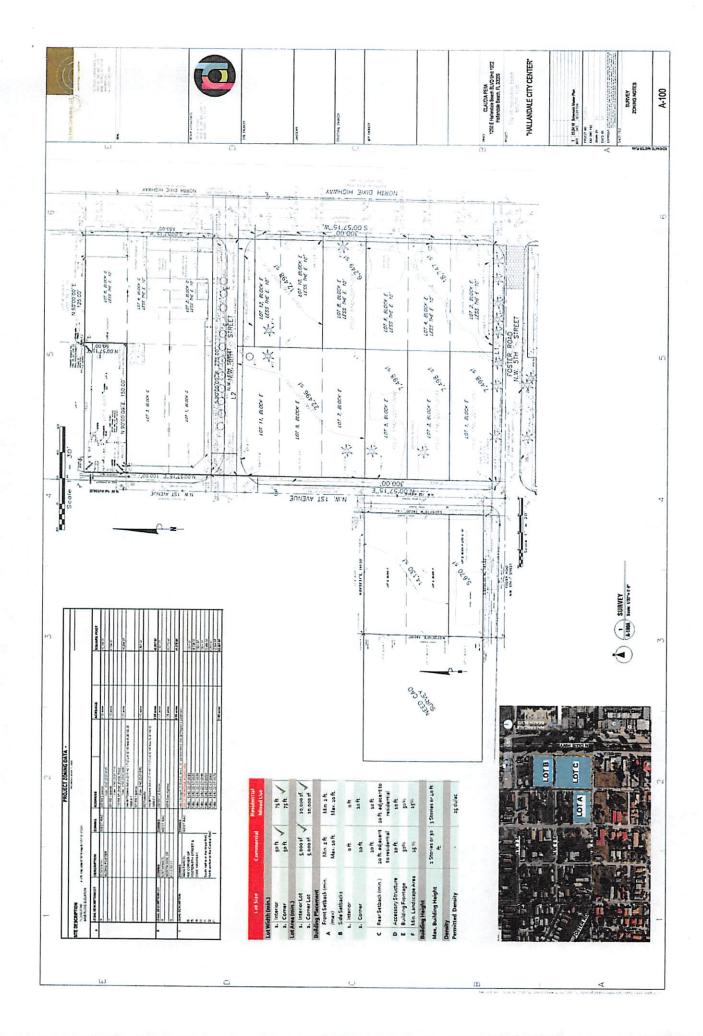

This letter shall serve as an unsolicited proposal by Claudia Penas ("Developer") to develop Community Redevelopment Agency ("CRA") owned parcels identified as follows: 505 NW 2<sup>nd</sup> Avenue, 501 NW 1<sup>st</sup> Avenue, 110 NW 5<sup>th</sup> Street, 501 NW 1<sup>st</sup> Avenue, 502 NW 5<sup>th</sup> Street ("Parcel A"); 608 NW 1<sup>st</sup> Avenue and 605 N. Dixie Highway ("Parcel B"); and Lots 1-12 Block E, less East 10' as recorded in Geo M Phippen's subdivision ("Parcel C"), (collectively referred to herein as the "Property"). The Developer, in partnership with the CRA intends to develop the Property with an innovative mixed use project which will further the development vison of the CRA. The Property consists of 3.69 acres and proposed plan of development is anticipated to include a grocery store, retail uses, multi-family residential units, and office uses ("Project").

The CRA owns the Property, and the Developer intends to construct the Project in phases if the CRA agrees to donate the Property. Phased construction would begin with Parcel A and conclude with Parcel C. Parcel A will include 23 rental units over 3,000 square feet of retail uses. Parcel B will include 20 rental units over 4,500 square feet of retail uses. Parcel C will include 28 rental units over an 18,000 square foot grocery store. Parking for the Project will be provided by garage and on street parking (see attached site plan and elevations).