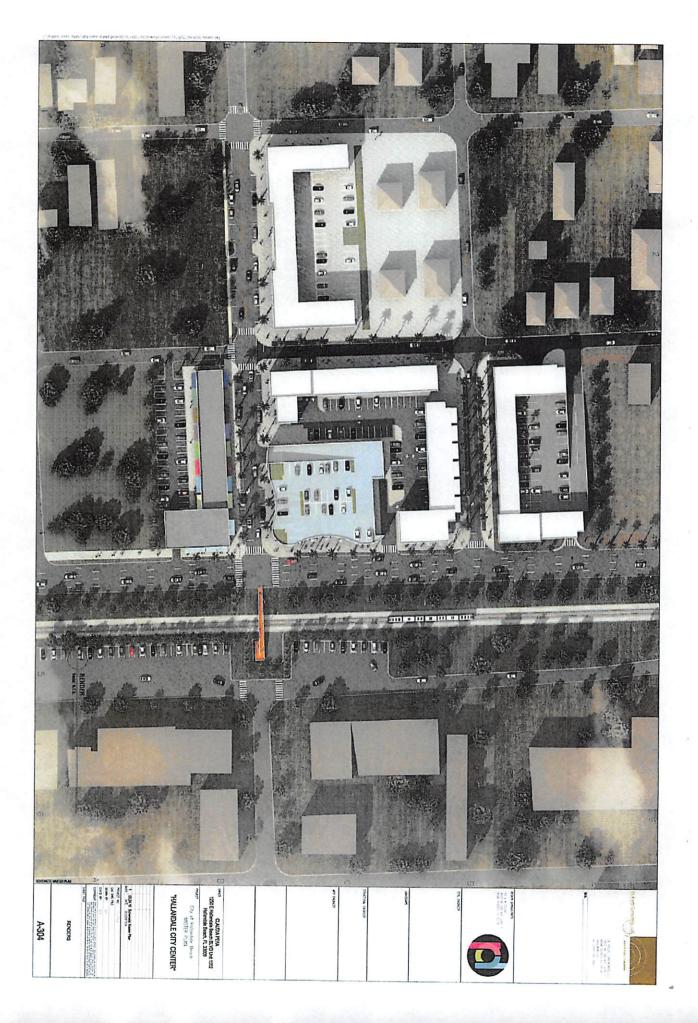

The CRA owns the Property, and the Developer intends to construct the Project in phases if the CRA agrees to donate the Property. Phased construction would begin with Parcel A and conclude with Parcel C. Parcel A will include 23 rental units over 3,000 square feet of retail uses. Parcel B will include 20 rental units over 4,500 square feet of retail uses. Parcel C will include 28 rental units over an 18,000 square foot grocery store. Parking for the Project will be provided by garage and on street parking (see attached site plan and elevations).