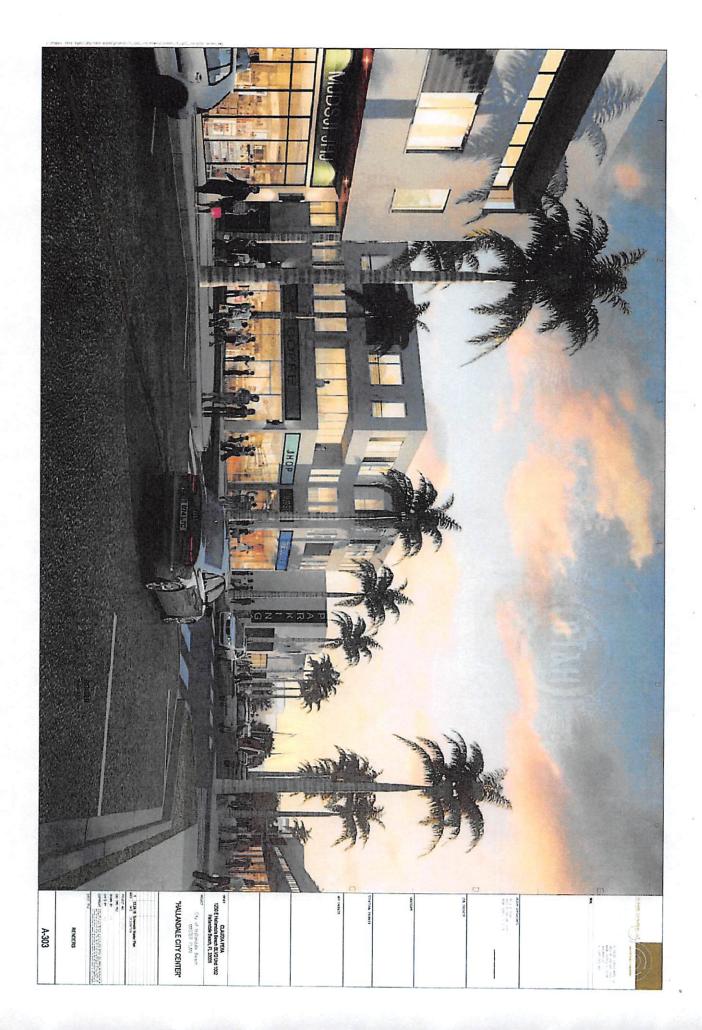

The CRA owns the Property, and the Developer intends to construct the Project in phases if the CRA agrees to donate the Property. Phased construction would begin with Parcel A and conclude with Parcel C. Parcel A will include 23 rental units over 3,000 square feet of retail uses. Parcel B will include 20 rental units over 4,500 square feet of retail uses. Parcel C will include 28 rental units over an 18,000 square foot grocery store. Parking for the Project will be provided by garage and on street parking (see attached site plan and elevations).