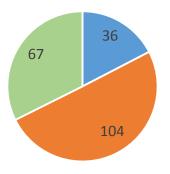

# Comparison

|                         | Current Operation |           | Left Turns Restricted |           | Eastbound Through Lanes Narrow to 2 Lanes |           |
|-------------------------|-------------------|-----------|-----------------------|-----------|-------------------------------------------|-----------|
|                         | Eastbound         | Westbound | Eastbound             | Westbound | Eastbound                                 | Westbound |
| Green Time<br>(seconds) | 57                | 36        | 104                   | 104       | 58                                        | 67        |
| Queue<br>(feet)         | 1200              | 1700      | 350                   | 350       | 650                                       | 350       |

Green Time (seconds) - Eastbound

Green Time (seconds) - Westbound