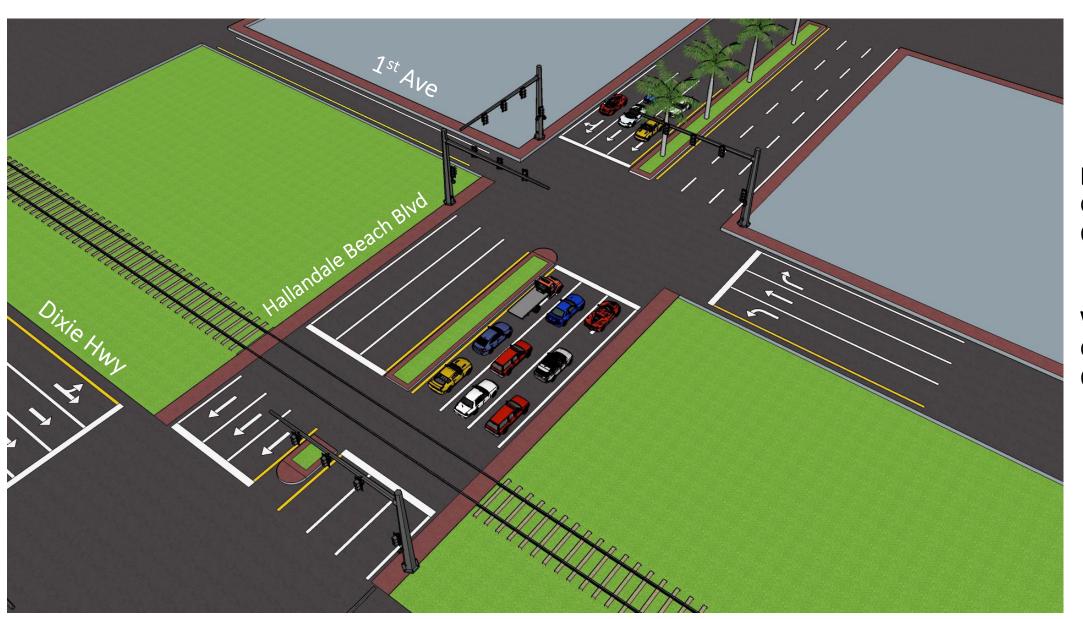

## **Current Operation**

**Eastbound**Green 57 sec
Queue 1200 ft

Westbound Green 36 sec Queue 1700 ft