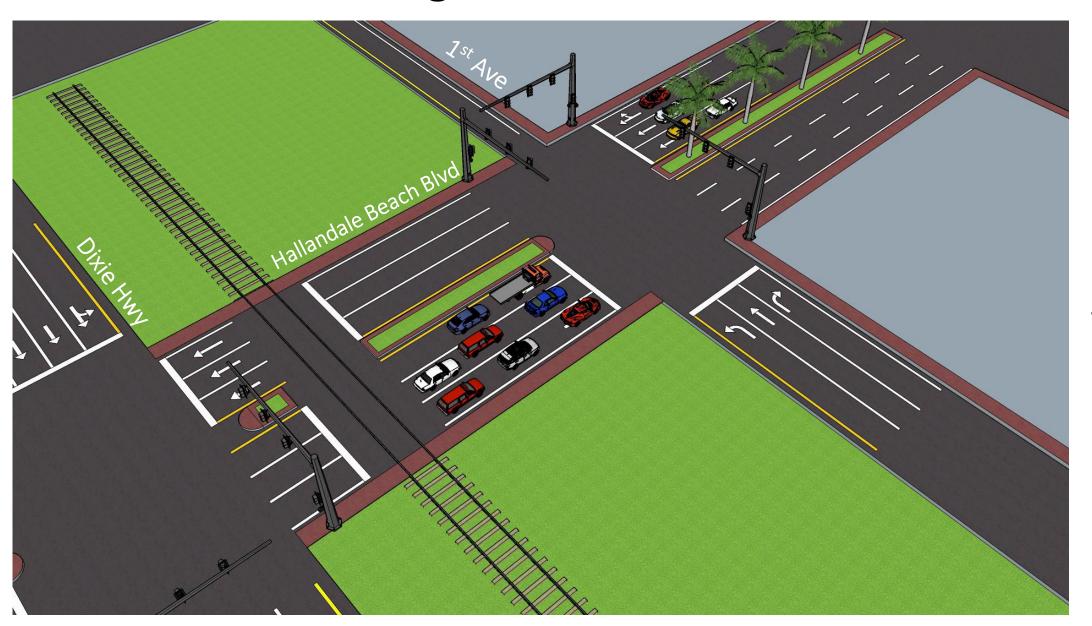

### Eastbound Through Lanes Narrow to 2 Lanes

**Eastbound**Green 58 sec
Queue 650 ft

Westbound Green 67 sec Queue 350 ft