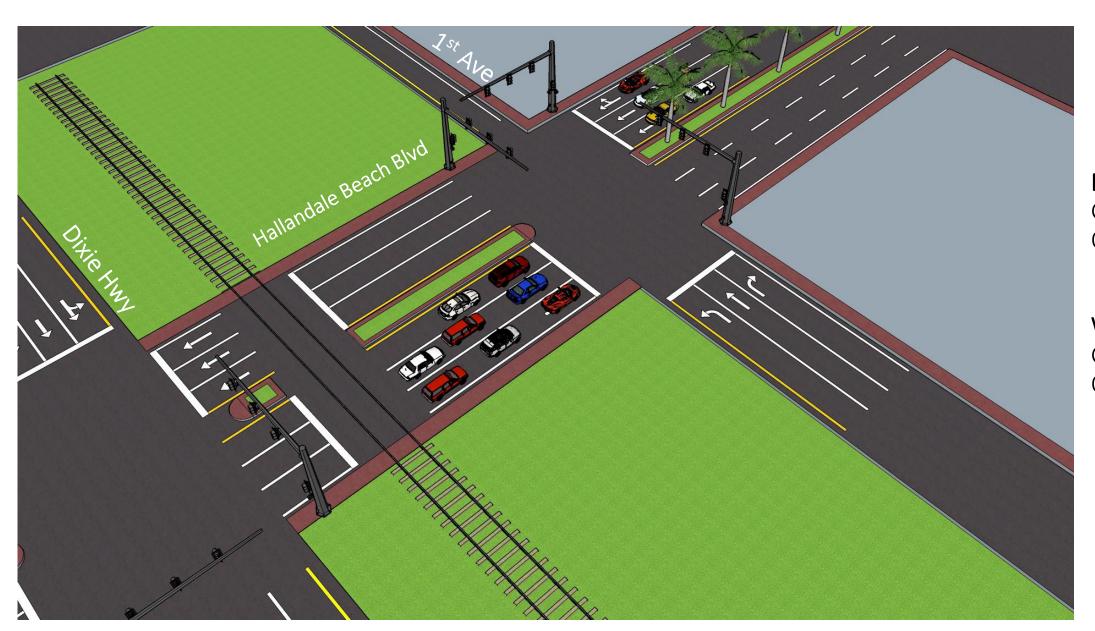

### Left Turns Restricted

**Eastbound**Green 104 sec
Queue 350 ft

Westbound Green 104 sec Queue 350 ft