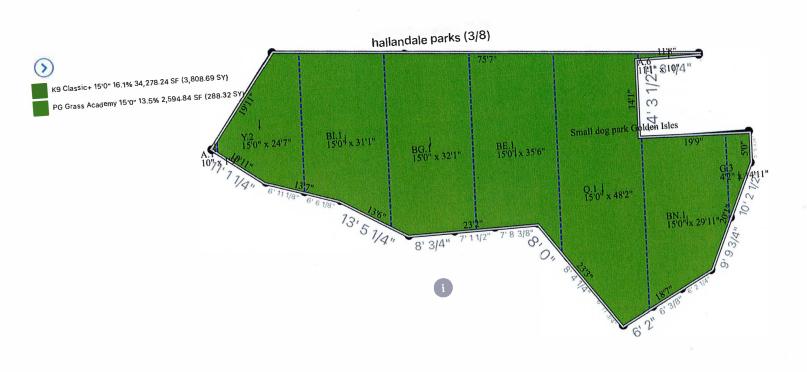

### **Pricing Agreement**

Date: 3/14/2023

ForeverLawn Turf Expert: James Miller

**Bob Williams** 410 Se 3rd St Hallandale, FL 33009 (954) 457-2235

**Project Name:** 

K9 Grass Golden Isles Park Small Dog Park

excavation.

**Project Size:** 

3,061 SF

Area Detail:

Materials & Labor:

\$31,099.99

Shipping:

\$1,071.35