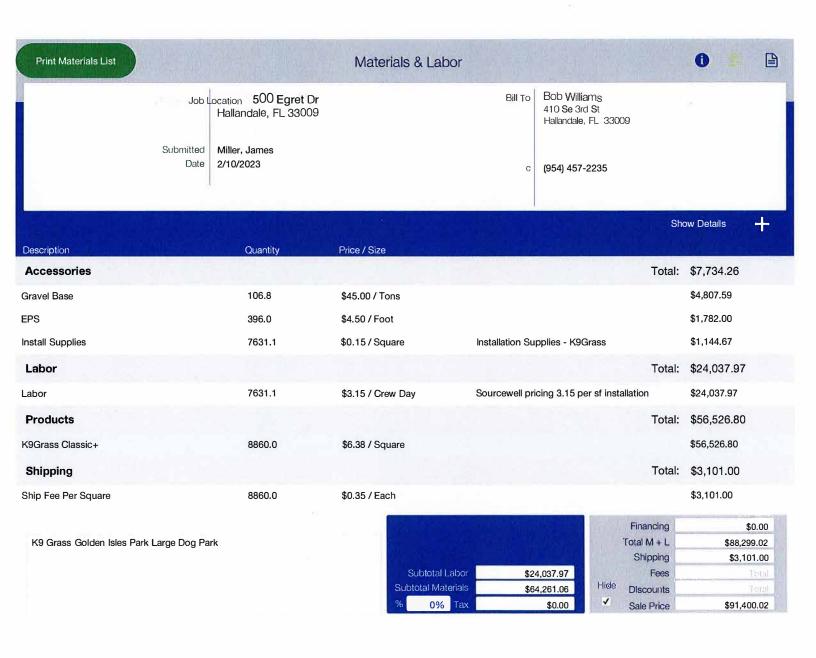

8,860 SF

Area Detail:

Materials & Labor:

\$88,299.02

Shipping:

\$3,101.00

Total:

\$91,400.02