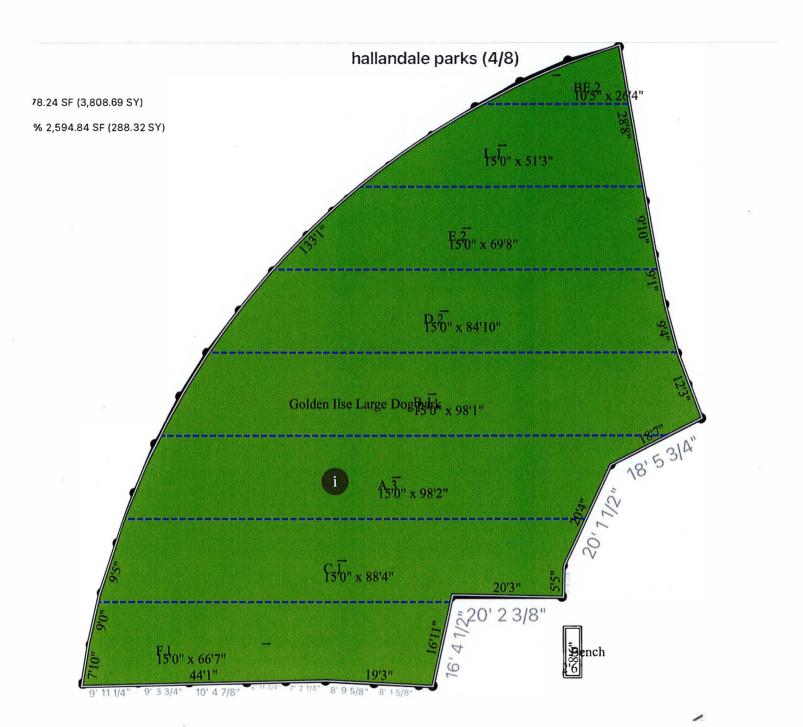

8,860 SF

Area Detail:

Materials & Labor:

\$88,299.02

Shipping:

\$3,101.00

Total:

\$91,400.02