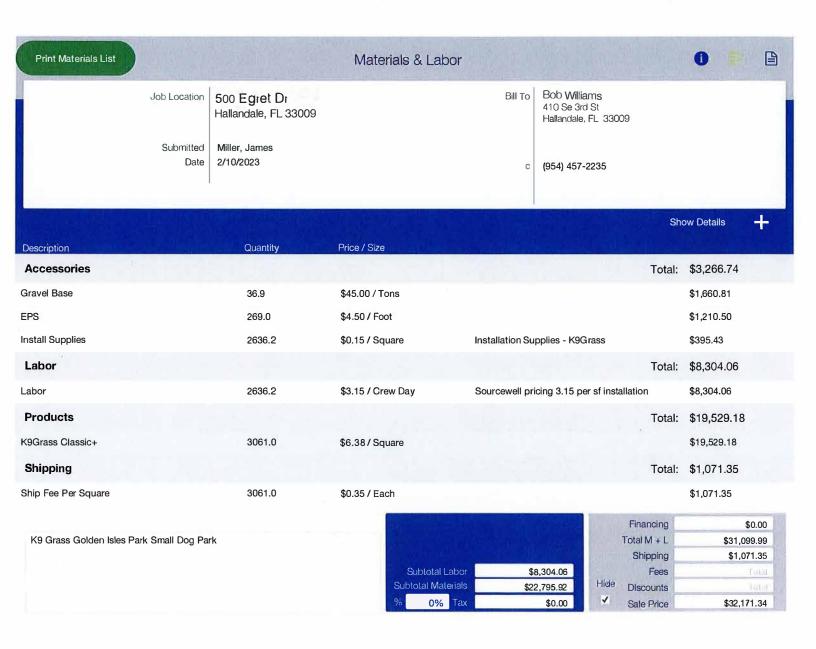

### **Pricing Agreement**

Date: 3/14/2023

ForeverLawn Turf Expert: James Miller

**Bob Williams** 410 Se 3rd St Hallandale, FL 33009 (954) 457-2235

**Project Name:** 

K9 Grass Golden Isles Park Small Dog Park

**Project Description:** 

ForeverLawn Gold Coast is pleased to provide and install K9Grass Classic using, 100% plastic

EPS nailer board perimeter, 4 inch compacted stone base, all necessary pre installation

excavation.

**Project Size:** 

3,061 SF

Area Detail:

Materials & Labor:

\$31,099.99

Shipping:

\$1,071.35

Total:

\$32,171.34

Terms:

We require 50% down and 50% upon completion. We accept check or credit card payment.

**Pricing Includes:** 

ForeverLawn Sourcewell Pricing # 031622: All materials for the turf, installation materials, all associated freight charges and a professional installation by a trained and certified ForeverLawn