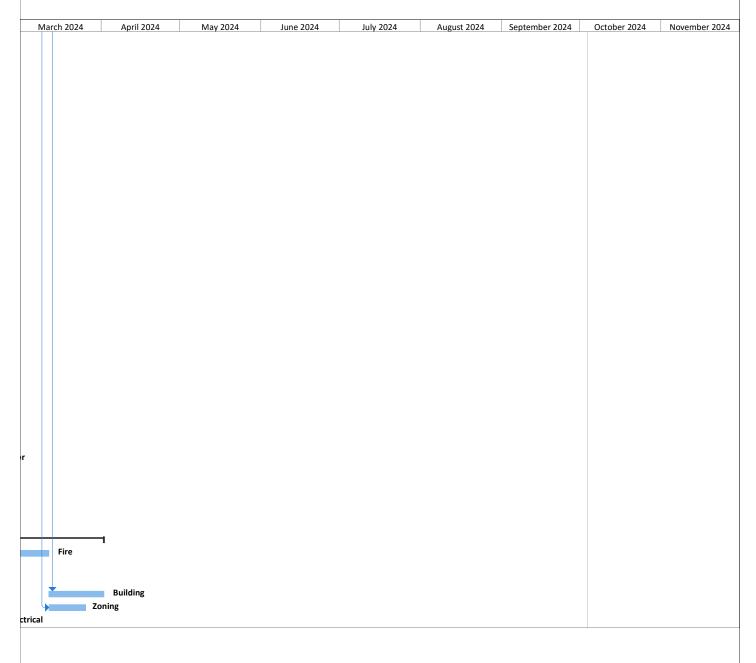

| D ( | Task | Task Name                           | Duration | Start                        | Finish       | Predecessors    |
|-----|------|-------------------------------------|----------|------------------------------|--------------|-----------------|
| 191 | -5   | Ground Floor                        | 7 days   | Tue 9/19/23                  | Wed 9/27/23  | 190             |
| 192 | -5   | ENVELOPE & EXTERIORS                | 120 days | Fri 8/18/23                  | Thu 2/1/24   |                 |
| 193 | -5   | Glazing                             | 18 days  | Fri 9/1/23                   | Tue 9/26/23  |                 |
| 194 | -5   | 2nd Floor                           | 7 days   | Fri 9/1/23                   | Mon 9/11/23  | 167             |
| 195 | -5   | Ground Floor                        | 7 days   | Mon 9/18/23                  | Tue 9/26/23  | 170             |
| 196 | -5   | Roofing: Waterproofing & Insulation | 10 days  | Fri 8/18/23                  | Thu 8/31/23  | 168             |
| 197 | -5   | Exterior Doors                      | 10 days  | Fri 9/1/23                   | Thu 9/14/23  | 196             |
| 198 | -5   | Stucco                              | 40 days  | Wed 9/27/23                  |              |                 |
| 199 | -5   | North Face                          | 10 days  | Wed 10/11/23                 |              | 200             |
| 200 | -5   | East Face                           | 10 days  | Wed 9/27/23                  |              | 195             |
| 201 |      | South Face                          | 10 days  | Wed 3/27/23<br>Wed 10/25/23  |              | 199             |
| 202 |      | West Face                           | 10 days  | Wed 10/23/23<br>Wed 11/8/23  |              | 201             |
| 203 |      |                                     |          | Wed 11/8/23<br>Wed 11/22/23  |              |                 |
|     | -3   | Handrails & Guard Rails             | 15 days  |                              |              | 202             |
| 204 | -3   | Exterior Painting                   | 15 days  | Wed 11/22/23                 |              | 202             |
| 205 | -5   | General Signage & Specialties       | 20 days  | Fri 1/5/24                   | Thu 2/1/24   | 248SS,204       |
| 206 | -5   | FINISHES & TRIM                     | 93 days  | Thu 9/28/23                  | Mon 2/5/24   |                 |
| 207 | -5   | Framing Inspection & Insulation     | 10 days  |                              | Wed 10/11/23 |                 |
| 208 | -5   | 2nd Floor                           | 5 days   | Thu 9/28/23                  | Wed 10/4/23  | 195,196,191     |
| 209 | -5   | Ground Floor                        | 5 days   | Thu 10/5/23                  | Wed 10/11/23 | 208             |
| 210 | -5   | Hang Drywall                        | 15 days  | Thu 10/5/23                  | Wed 10/25/23 |                 |
| 211 | -5   | 2nd Floor                           | 10 days  | Thu 10/5/23                  | Wed 10/18/23 | 208             |
| 212 | -5   | Ground Floor                        | 10 days  |                              | Wed 10/25/23 |                 |
| 213 | -5   | Finish Drywall                      | 15 days  | Thu 10/19/23                 |              |                 |
| 214 | -5   | 2nd Floor                           | 10 days  | Thu 10/19/23                 |              | 211             |
| 215 | -5   | Ground Floor                        | 10 days  | Thu 10/26/23                 |              | 212             |
| 216 | -5   | Install Interior Doors              | 12 days  | Thu 11/2/23                  | Fri 11/17/23 | 212             |
| 217 |      | 2nd Floor                           | 7 days   |                              | Fri 11/10/23 | 214             |
| 218 |      | Ground Floor                        | 7 days   | Thu 11/2/23                  |              | 215             |
| 219 | -5   |                                     | - '      |                              | Fri 11/17/23 | 215             |
|     | -3   | Interior Painting                   | 12 days  | Mon 11/13/23                 |              |                 |
| 220 | -3   | 2nd Floor                           | 7 days   | Mon 11/13/23                 |              | 217             |
| 221 | -5   | Ground Floor                        | 7 days   | Mon 11/20/23                 |              | 218             |
| 222 | -5   | Wall & Flooring Tile                | 20 days  | Wed 11/22/23                 |              |                 |
| 223 | -5   | 2nd Floor                           | 15 days  | Wed 11/22/23                 | Tue 12/12/23 | 220             |
| 224 | -5   | Ground Floor                        | 15 days  | Wed 11/29/23                 | Tue 12/19/23 | 221             |
| 225 | -5   | Kitchen & Bathroom Cabinets         | 17 days  | Wed 12/13/23                 | Thu 1/4/24   |                 |
| 226 | -5   | 2nd Floor                           | 12 days  | Wed 12/13/23                 | Thu 12/28/23 | 223             |
| 227 | -5   | Ground Floor                        | 12 days  | Wed 12/20/23                 | Thu 1/4/24   | 224             |
| 228 | -5   | Kitchen Appliances                  | 10 days  | Fri 12/29/23                 | Thu 1/11/24  |                 |
| 229 | -5)  | 2nd Floor                           | 5 days   | Fri 12/29/23                 | Thu 1/4/24   | 226             |
| 230 | -5   | Ground Floor                        | 5 days   | Fri 1/5/24                   | Thu 1/11/24  | 227             |
| 231 | -5   | Electrical Fixtures & Trim          | 30 days  | Wed 11/22/23                 |              |                 |
| 232 | -5   | 2nd Floor                           | 10 days  | Wed 12/13/23                 |              | 223             |
| 233 |      | Ground Floor                        | 10 days  | Wed 12/13/23<br>Wed 12/20/23 |              | 224             |
| 234 | -3   | Exterior                            | 10 days  | Wed 12/20/23<br>Wed 11/22/23 |              | 198             |
| 235 |      |                                     |          |                              |              | 150             |
|     | -5   | Plumbing Fixtures                   | 15 days  | Wed 12/13/23                 |              | 222             |
| 236 | -3   | 2nd Floor                           | 10 days  | Wed 12/13/23                 |              | 223             |
| 237 | -5   | Ground Floor                        | 10 days  | Wed 12/20/23                 |              | 224             |
| 238 | -5   | Fire Sprinkler Trim                 | 14 days  |                              | Wed 1/31/24  |                 |
| 239 | -5   | 2nd Floor                           | 7 days   | Fri 1/12/24                  | Mon 1/22/24  | 230             |
| 240 | -5   | Ground Floor                        | 7 days   | Tue 1/23/24                  | Wed 1/31/24  | 239             |
| 241 | -5   | Fire Alarm & Low Voltage Trim       | 17 days  | Fri 1/12/24                  | Mon 2/5/24   |                 |
| 242 | -5   | 2nd Floor                           | 10 days  | Fri 1/12/24                  | Thu 1/25/24  | 230             |
| 243 | -5   | Ground Floor                        | 10 days  | Tue 1/23/24                  | Mon 2/5/24   | 239             |
| 244 | -5   | HVAC Trim                           | 12 days  | Wed 12/13/23                 | Thu 12/28/23 |                 |
| 245 | -5   | 2nd Floor                           | 7 days   |                              | Thu 12/21/23 | 236SS           |
| 246 | -5   | Ground Floor                        | 7 days   | Wed 12/20/23                 |              | 237SS           |
| 247 | -5   | HVAC Startup                        | 8 days   |                              | Tue 1/9/24   | 246             |
| 248 | -3   | Bath Accessories                    | 15 days  | Fri 1/5/24                   | Thu 1/25/24  | 225,235         |
|     |      |                                     |          |                              |              | 223,233         |
| 249 | -3   | FINAL INSPECTIONS                   | 64 days  | Wed 1/3/24                   | Mon 4/1/24   | 242 254 252 255 |
| 250 | -3   | Fire                                | 15 days  | Tue 2/20/24                  | Mon 3/11/24  | 243,251,252,255 |
| 251 | -5   | Mechanical                          | 10 days  |                              | Tue 1/23/24  | 247             |
| 252 | -5   | Plumbing                            | 10 days  | Wed 1/3/24                   | Tue 1/16/24  | 235             |

|     | Task | Task Name                              | Duration | Start        | Finish        | Predecessors |
|-----|------|----------------------------------------|----------|--------------|---------------|--------------|
| 253 | -9   | Building                               | 15 days  | Tue 3/12/24  | Mon 4/1/24    | 250          |
| 254 | -5   | Zoning                                 | 10 days  | Tue 3/12/24  | Mon 3/25/24   | 253SS        |
| 255 | -5   | Electrical                             | 10 days  | Tue 2/6/24   | Mon 2/19/24   | 231,241      |
| 256 | -    | BLOCK B                                | 246 days | Mon 4/24/23  | Mon 4/1/24    |              |
| 257 | -    | CONCRETE STRUCTURE                     | 105 days | Mon 4/24/23  | Fri 9/15/23   |              |
| 258 | -5   | Foundation                             | 25 days  | Mon 4/24/23  | Fri 5/26/23   | 28           |
| 259 | -5   | Ground Floor Verticals 1st Lift        | 5 days   | Mon 5/29/23  | Fri 6/2/23    | 155          |
| 260 | -5   | Ground Floor Verticals 2nd Lift        | 5 days   | Mon 6/5/23   | Fri 6/9/23    | 156          |
| 261 | -5   | 2nd Floor Shoring / Decking - 1st Pour | 7 days   | Mon 6/12/23  |               | 157          |
| 262 | -5   | 2nd Floor Shoring / Decking - 2nd Pour | 7 days   |              | Thu 6/29/23   | 158          |
| 263 | -5   | 2nd Floor Verticals - 1st Lift         | 5 days   | Fri 6/30/23  | Thu 7/6/23    | 159          |
| 264 | -5   | 2nd Floor Verticals - 2nd Lift         | 5 days   | Fri 7/7/23   | Thu 7/13/23   | 160          |
| 265 | -5   | Roof Shoring / Decking - 1st Pour      | 7 days   | Fri 7/14/23  | Mon 7/24/23   | 161          |
| 266 |      | Roof Shoring / Decking - 2nd Pour      | 7 days   | Tue 7/25/23  | Wed 8/2/23    | 162          |
| 267 |      |                                        |          |              |               | 163          |
|     |      | Roof Overpours                         | 5 days   | Thu 8/3/23   | Wed 8/9/23    |              |
| 268 | -5   | Shoring Removal 2nd to Roof            | 4 days   | Mon 8/21/23  |               | 164FS+7 days |
| 269 | -5   | Shoring Removal Ground Floor           | 4 days   | Fri 8/25/23  | Wed 8/30/23   | 165          |
| 270 | -5   | 2nd Floor Masonry Infill               | 5 days   | Fri 8/25/23  | Thu 8/31/23   | 165          |
| 271 | -5   | Roof Masonry Infill / parapets         | 6 days   | Thu 8/10/23  | Thu 8/17/23   | 164          |
| 272 | -5   | Ground Floor Masonry Infill            | 5 days   | Thu 8/31/23  | Wed 9/6/23    | 166          |
| 273 | -5   | Ground Floor Flat Concrete             | 7 days   | Thu 9/7/23   | Fri 9/15/23   | 169          |
| 274 | -5   | INTERIOR ROUGHS                        | 35 days  | Thu 8/10/23  | Wed 9/27/23   |              |
| 275 | -5   | Layout, Framing and Stocking           | 26 days  | Thu 8/10/23  | Thu 9/14/23   |              |
| 276 | -5   | Stock Door Frames                      | 2 days   | Thu 8/10/23  | Fri 8/11/23   | 164          |
| 277 | -5   | 2nd Floor                              | 5 days   | Fri 9/1/23   | Thu 9/7/23    | 167          |
| 278 | -    | Ground Floor                           | 5 days   | Fri 9/8/23   | Thu 9/14/23   | 174          |
| 279 | -5   | Fire Sprinkler Rough                   | 10 days  | Fri 9/1/23   | Thu 9/14/23   |              |
| 280 | -5   | 2nd Floor                              | 5 days   | Fri 9/1/23   | Thu 9/7/23    | 174SS        |
| 281 | -5   | Ground Floor                           | 5 days   | Fri 9/8/23   | Thu 9/14/23   | 175SS        |
| 282 | -3   | HVAC Ductwork & Piping                 | 20 days  | Fri 8/18/23  | Thu 9/14/23   | 17555        |
| 283 |      | Roof Curbs & Goose Necks               |          |              |               | 160          |
|     | -5   |                                        | 3 days   | Fri 8/18/23  | Tue 8/22/23   | 168          |
| 284 | -5   | 2nd Floor                              | 6 days   | Fri 9/1/23   | Fri 9/8/23    | 167          |
| 285 | -5   | Ground Floor                           | 6 days   | Thu 9/7/23   | Thu 9/14/23   | 169          |
| 286 | -9   | HVAC Roof Equipment                    | 6 days   | Fri 9/1/23   | Fri 9/8/23    | 196          |
| 287 | -    | Plumbing Rough                         | 27 days  | Fri 8/18/23  | Mon 9/25/23   |              |
| 288 | -5   | Roof Vents                             | 3 days   | Fri 8/18/23  | Tue 8/22/23   | 180SS        |
| 289 | -5   | 2nd Floor                              | 7 days   | Fri 9/8/23   | Mon 9/18/23   | 174          |
| 290 | -5   | Ground Floor                           | 7 days   | Fri 9/15/23  | Mon 9/25/23   | 175          |
| 291 | -5   | Electrical, Alarm & LV Conduit & Box   | 20 days  | Thu 8/31/23  | Wed 9/27/23   |              |
| 292 | -5   | Underground Piping                     | 7 days   | Thu 8/31/23  | Fri 9/8/23    | 166          |
| 293 | -5   | 2nd Floor                              | 7 days   | Fri 9/8/23   | Mon 9/18/23   | 177          |
| 294 | -5   | Ground Floor                           | 7 days   | Tue 9/19/23  |               | 190          |
| 295 | -5   | ENVELOPE & EXTERIORS                   | 120 days | Fri 8/18/23  | Thu 2/1/24    |              |
| 296 | -5   | Glazing                                | 18 days  | Fri 9/1/23   | Tue 9/26/23   |              |
| 297 | -5   | 2nd Floor                              | 7 days   | Fri 9/1/23   |               | 167          |
| 298 |      | Ground Floor                           | 7 days   |              | Tue 9/26/23   | 170          |
| 299 |      | Roofing: Waterproofing & Insulation    | 10 days  | Fri 8/18/23  | Thu 8/31/23   | 168          |
| 300 |      |                                        |          |              |               |              |
| _   | -3   | Exterior Doors                         | 10 days  |              | Thu 9/14/23   | 196          |
| 301 | -5   | Stucco                                 | 40 days  | Wed 9/27/23  |               | 200          |
| 302 | -5   | North Face                             | 10 days  |              | Tue 10/24/23  |              |
| 303 | -5   | East Face                              | 10 days  |              | Tue 10/10/23  |              |
| 304 | -5   | South Face                             | 10 days  | Wed 10/25/23 |               | 199          |
| 305 | -5   | West Face                              | 10 days  |              | Tue 11/21/23  |              |
| 306 | -5   | Handrails & Guard Rails                | 15 days  | Wed 11/22/23 | Tue 12/12/23  | 202          |
| 307 | -5   | Exterior Painting                      | 15 days  | Wed 11/22/23 | Tue 12/12/23  | 202          |
| 308 | -5   | General Signage & Specialties          | 20 days  | Fri 1/5/24   | Thu 2/1/24    | 248SS,204    |
| 309 | -5   | FINISHES & TRIM                        | 93 days  | Thu 9/28/23  | Mon 2/5/24    |              |
| 310 | 5    | Framing Inspection & Insulation        | 10 days  |              | Wed 10/11/23  |              |
| 311 | -5   | 2nd Floor                              | 5 days   | Thu 9/28/23  | Wed 10/4/23   |              |
| 312 | -5   | Ground Floor                           | 5 days   | Thu 10/5/23  | Wed 10/11/23  |              |
|     | -5   | Hang Drywall                           | 15 days  |              | Wed 10/11/23  |              |
| 313 |      | I I GI I E DI V WAII                   | 13 uavs  | 111U 1U/3/43 | **Eu 10/23/23 |              |

| ID  | 0 | Task | Task Name                     | Duration | Start        | Finish       | Predecessors    |
|-----|---|------|-------------------------------|----------|--------------|--------------|-----------------|
| 315 |   | -5   | Ground Floor                  | 10 days  | Thu 10/12/23 | Wed 10/25/23 | 209             |
| 316 |   | -5   | Finish Drywall                | 15 days  | Thu 10/19/23 | Wed 11/8/23  |                 |
| 317 |   | -5   | 2nd Floor                     | 10 days  | Thu 10/19/23 | Wed 11/1/23  | 211             |
| 318 |   | -5   | Ground Floor                  | 10 days  | Thu 10/26/23 | Wed 11/8/23  | 212             |
| 319 |   | -5   | Install Interior Doors        | 12 days  | Thu 11/2/23  | Fri 11/17/23 |                 |
| 320 |   | -5   | 2nd Floor                     | 7 days   | Thu 11/2/23  | Fri 11/10/23 | 214             |
| 321 |   | -5   | Ground Floor                  | 7 days   | Thu 11/9/23  | Fri 11/17/23 | 215             |
| 322 |   | -5   | Interior Painting             | 12 days  | Mon 11/13/23 | Tue 11/28/23 |                 |
| 323 |   | -5   | 2nd Floor                     | 7 days   | Mon 11/13/23 | Tue 11/21/23 | 217             |
| 324 |   | -5   | Ground Floor                  | 7 days   | Mon 11/20/23 | Tue 11/28/23 | 218             |
| 325 |   | -5   | Wall & Flooring Tile          | 20 days  | Wed 11/22/23 | Tue 12/19/23 |                 |
| 326 |   | -5   | 2nd Floor                     | 15 days  | Wed 11/22/23 | Tue 12/12/23 | 220             |
| 327 |   | -5   | Ground Floor                  | 15 days  | Wed 11/29/23 | Tue 12/19/23 | 221             |
| 328 |   | -5   | Kitchen & Bathroom Cabinets   | 17 days  | Wed 12/13/23 | Thu 1/4/24   |                 |
| 329 |   | -5   | 2nd Floor                     | 12 days  | Wed 12/13/23 | Thu 12/28/23 | 223             |
| 330 |   | -5   | Ground Floor                  | 12 days  | Wed 12/20/23 | Thu 1/4/24   | 224             |
| 331 |   | -5   | Kitchen Appliances            | 10 days  | Fri 12/29/23 | Thu 1/11/24  |                 |
| 332 |   | -5   | 2nd Floor                     | 5 days   | Fri 12/29/23 | Thu 1/4/24   | 226             |
| 333 |   | -5   | Ground Floor                  | 5 days   | Fri 1/5/24   | Thu 1/11/24  | 227             |
| 334 |   | -5   | Electrical Fixtures & Trim    | 30 days  | Wed 11/22/23 | Tue 1/2/24   |                 |
| 335 |   | -5   | 2nd Floor                     | 10 days  | Wed 12/13/23 | Tue 12/26/23 | 223             |
| 336 |   | -5   | Ground Floor                  | 10 days  | Wed 12/20/23 | Tue 1/2/24   | 224             |
| 337 |   | -5   | Exterior                      | 10 days  | Wed 11/22/23 | Tue 12/5/23  | 198             |
| 338 |   | -5   | Plumbing Fixtures             | 15 days  | Wed 12/13/23 | Tue 1/2/24   |                 |
| 339 |   | -5   | 2nd Floor                     | 10 days  | Wed 12/13/23 | Tue 12/26/23 | 223             |
| 340 |   | -5   | Ground Floor                  | 10 days  | Wed 12/20/23 | Tue 1/2/24   | 224             |
| 341 |   | -5   | Fire Sprinkler Trim           | 14 days  | Fri 1/12/24  | Wed 1/31/24  |                 |
| 342 |   | -5   | 2nd Floor                     | 7 days   | Fri 1/12/24  | Mon 1/22/24  | 230             |
| 343 |   | -5   | Ground Floor                  | 7 days   | Tue 1/23/24  | Wed 1/31/24  | 239             |
| 344 |   | -5   | Fire Alarm & Low Voltage Trim | 17 days  | Fri 1/12/24  | Mon 2/5/24   |                 |
| 345 |   | -5   | 2nd Floor                     | 10 days  | Fri 1/12/24  | Thu 1/25/24  | 230             |
| 346 |   | -5   | Ground Floor                  | 10 days  | Tue 1/23/24  | Mon 2/5/24   | 239             |
| 347 |   | -5   | HVAC Trim                     | 12 days  | Wed 12/13/23 | Thu 12/28/23 |                 |
| 348 |   | -5   | 2nd Floor                     | 7 days   | Wed 12/13/23 | Thu 12/21/23 | 236SS           |
| 349 |   | -5   | Ground Floor                  | 7 days   | Wed 12/20/23 | Thu 12/28/23 | 237SS           |
| 350 |   | -5   | HVAC Startup                  | 8 days   | Fri 12/29/23 | Tue 1/9/24   | 246             |
| 351 |   | -5   | Bath Accessories              | 15 days  | Fri 1/5/24   | Thu 1/25/24  | 225,235         |
| 352 |   | -5   | FINAL INSPECTIONS             | 64 days  |              | Mon 4/1/24   |                 |
| 353 |   | -5   | Fire                          | 15 days  | Tue 2/20/24  | Mon 3/11/24  | 243,251,252,255 |
| 354 |   | -5   | Mechanical                    | 10 days  | Wed 1/10/24  | Tue 1/23/24  | 247             |
| 355 |   | -5   | Plumbing                      | 10 days  | Wed 1/3/24   | Tue 1/16/24  | 235             |
| 356 |   | -5   | Building                      | 15 days  | Tue 3/12/24  | Mon 4/1/24   | 250             |
| 357 |   | -5   | Zoning                        | 10 days  | Tue 3/12/24  | Mon 3/25/24  | 253SS           |
| 358 |   | -5   | Electrical                    | 10 days  | Tue 2/6/24   | Mon 2/19/24  | 231,241         |