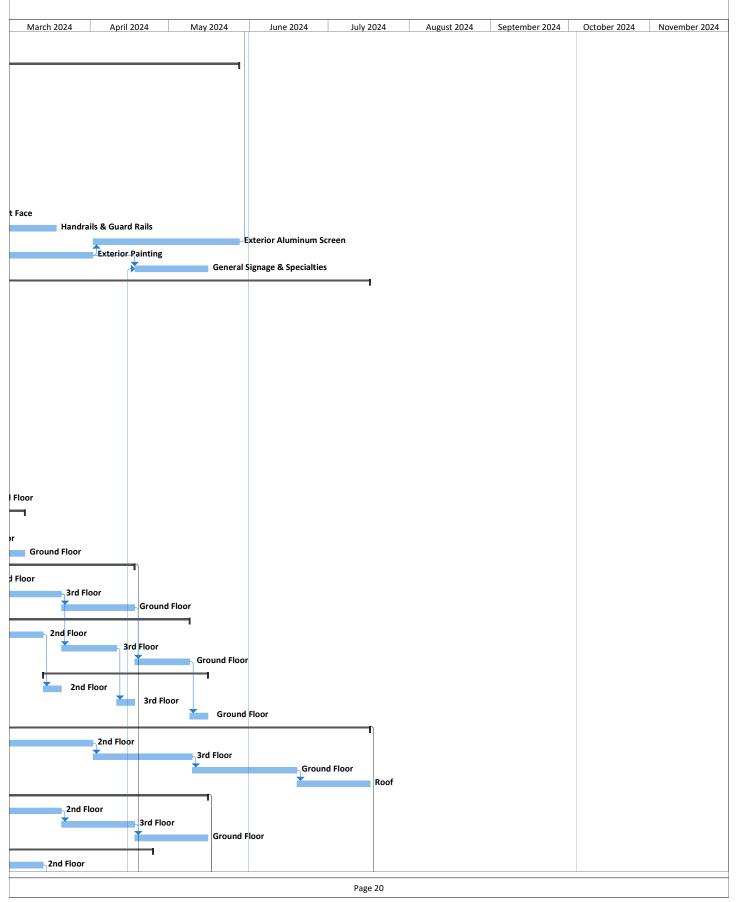

|
|                                |                                 |                                           |
|                                |                                 |                                           |
|                                |                                 |                                           |
|                                |                                 |                                           |
|                                |                                 |                                           |
|                                |                                 |                                           |
|                                | Page 19                         |                                           |











| March 2024    | April 2024 | May 2024 | June 2024 | July 2024 | August 2024 | September 2024 | October 2024 | November 2024 |  |
|---------------|------------|----------|-----------|-----------|-------------|----------------|--------------|---------------|--|
|               |            |          |           |           |             |                |              |               |  |
|               |            |          |           |           |             |                |              |               |  |
|               |            |          |           |           |             |                |              |               |  |
|               |            |          |           |           |             |                |              |               |  |
|