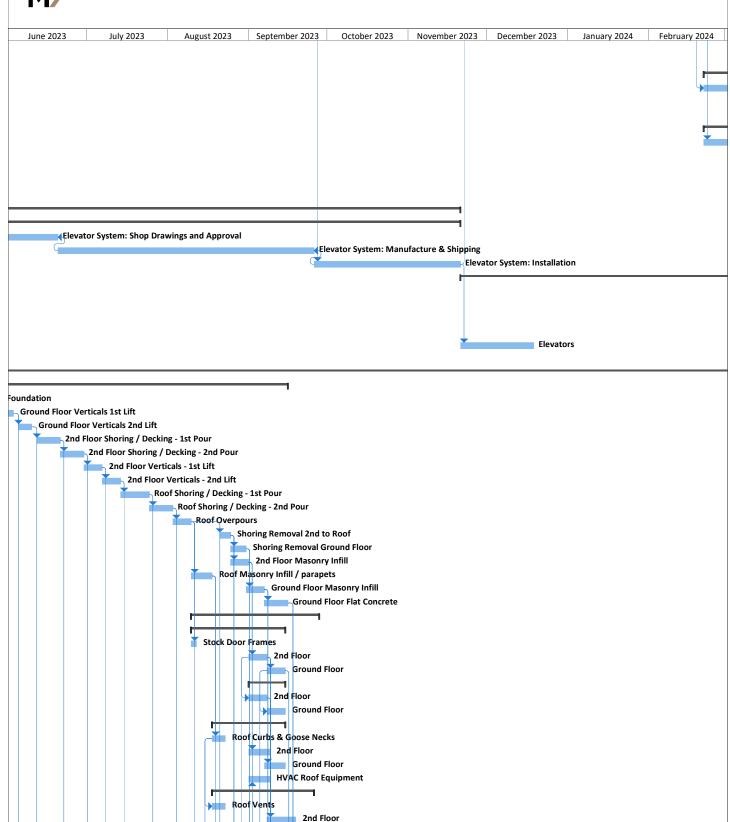

|                   | A   | T1         | Task Managa                                 | Dti                 | C++                       | Finish               | D d                 |
|-------------------|-----|------------|---------------------------------------------|---------------------|---------------------------|----------------------|---------------------|
| 129               | U   | Task       | Task Name  3rd Floor                        | Duration<br>15 days | Start<br>Thu 3/14/24      | Finish<br>Wed 4/3/24 | Predecessors<br>128 |
| 130               |     |            | Ground Floor                                | 15 days             | Thu 4/4/24                |                      | 129                 |
| 131               |     |            |                                             | 60 days             |                           |                      | 123                 |
| 132               |     |            | Fire Alarm & Low Voltage Trim               |                     | Thu 2/22/24               | Wed 5/15/24          | 11000               |
|                   |     | -3         | 2nd Floor                                   | 20 days             | Thu 2/22/24               |                      | 119SS               |
| 133               |     | -5         | 3rd Floor                                   | 20 days             | Thu 3/21/24               |                      | 132                 |
| .34               |     | -5         | Ground Floor                                | 20 days             | Thu 4/18/24               | Wed 5/15/24          | 133                 |
| .35               |     | -5         | HVAC Trim                                   | 60 days             | Thu 2/22/24               | Wed 5/15/24          |                     |
| .36               |     | -5         | 2nd Floor                                   | 20 days             | Thu 2/22/24               | Wed 3/20/24          |                     |
| L37               |     | -5         | 3rd Floor                                   | 20 days             | Thu 3/21/24               | Wed 4/17/24          | 136                 |
| L38               |     | -5         | Ground Floor                                | 20 days             | Thu 4/18/24               | Wed 5/15/24          | 137                 |
| 139               |     | -5         | HVAC Startup                                | 15 days             | Thu 5/16/24               | Wed 6/5/24           | 135                 |
| L40               |     | -5         | Bath Accessories                            | 30 days             | Thu 4/18/24               | Wed 5/29/24          | 106                 |
| L41               |     | 4          | EQUIPMENT                                   | 150 days            | Tue 4/25/23               | Mon 11/20/23         |                     |
| L42               |     | -5         | Elevators System: Tower                     | 150 days            | Tue 4/25/23               | Mon 11/20/23         |                     |
| L43               |     | -5         | Elevator System: Shop Drawings and Approval | 40 days             | Tue 4/25/23               | Tue 6/20/23          | 144SF               |
| L44               |     | -5         | Elevator System: Manufacture & Shipping     | 70 days             | Tue 6/20/23               | Tue 9/26/23          | 145SF               |
| L45               |     | -5         | Elevator System: Installation               | 40 days             | Tue 9/26/23               | Mon 11/20/23         |                     |
| 146               |     | -5         | FINAL INSPECTIONS                           | 228 days            | Tue 11/21/23              |                      | , ,                 |
| L47               |     | -3         | Fire                                        | 20 days             | Fri 8/9/24                | Thu 9/5/24           | 148,149,152         |
|                   |     | -          |                                             | -                   |                           |                      |                     |
| L48               |     | -5         | Mechanical                                  | 17 days             | Thu 5/16/24               | Fri 6/7/24           | 135                 |
| 149               |     | -3         | Plumbing                                    | 17 days             | Thu 5/16/24               | Fri 6/7/24           | 123                 |
| L50               |     | -5         | Building                                    | 20 days             | Fri 9/6/24                | Thu 10/3/24          | 147                 |
| 151               |     | -5         | Elevators                                   | 20 days             | Tue 11/21/23              | Mon 12/18/23         |                     |
| 152               |     | -5         | Electrical                                  | 17 days             | Wed 7/17/24               |                      | 118,131             |
| 153               |     | -5         | BLOCK A                                     | 246 days            | Mon 4/24/23               | Mon 4/1/24           |                     |
| L54               |     | -          | CONCRETE STRUCTURE                          | 105 days            | Mon 4/24/23               | Fri 9/15/23          |                     |
| 155               | *** | -5         | Foundation                                  | 25 days             | Mon 4/24/23               | Fri 5/26/23          | 28                  |
| .56               |     | -5         | Ground Floor Verticals 1st Lift             | 5 days              | Mon 5/29/23               | Fri 6/2/23           | 155                 |
| 157               |     | -5         | Ground Floor Verticals 2nd Lift             | 5 days              | Mon 6/5/23                | Fri 6/9/23           | 156                 |
| L58               |     | -5         | 2nd Floor Shoring / Decking - 1st Pour      | 7 days              | Mon 6/12/23               | Tue 6/20/23          | 157                 |
| 159               |     | -5         | 2nd Floor Shoring / Decking - 2nd Pour      | 7 days              | Wed 6/21/23               | Thu 6/29/23          | 158                 |
| 160               |     | -5         | 2nd Floor Verticals - 1st Lift              | 5 days              | Fri 6/30/23               | Thu 7/6/23           | 159                 |
| 161               |     | -5         | 2nd Floor Verticals - 2nd Lift              | 5 days              | Fri 7/7/23                | Thu 7/0/23           | 160                 |
| 162               |     |            |                                             |                     |                           |                      | 161                 |
| 163               |     |            | Roof Shoring / Decking - 1st Pour           | 7 days              | Fri 7/14/23               | Mon 7/24/23          |                     |
|                   |     | -5         | Roof Shoring / Decking - 2nd Pour           | 7 days              | Tue 7/25/23               | Wed 8/2/23           | 162                 |
| 164               |     | -5         | Roof Overpours                              | 5 days              | Thu 8/3/23                | Wed 8/9/23           | 163                 |
| 165               |     | -5         | Shoring Removal 2nd to Roof                 | 4 days              | Mon 8/21/23               | Thu 8/24/23          | 164FS+7 days        |
| 166               |     | -5         | Shoring Removal Ground Floor                | 4 days              | Fri 8/25/23               | Wed 8/30/23          | 165                 |
| L67               |     | -5         | 2nd Floor Masonry Infill                    | 5 days              | Fri 8/25/23               | Thu 8/31/23          | 165                 |
| 168               |     | -          | Roof Masonry Infill / parapets              | 6 days              | Thu 8/10/23               | Thu 8/17/23          | 164                 |
| 169               |     | -5         | Ground Floor Masonry Infill                 | 5 days              | Thu 8/31/23               | Wed 9/6/23           | 166                 |
| L70               |     | -5         | Ground Floor Flat Concrete                  | 7 days              | Thu 9/7/23                | Fri 9/15/23          | 169                 |
| L71               |     | -5         | INTERIOR ROUGHS                             | 35 days             | Thu 8/10/23               | Wed 9/27/23          |                     |
| 172               |     | -5         | Layout, Framing and Stocking                | 26 days             | Thu 8/10/23               | Thu 9/14/23          |                     |
| L73               |     | -5         | Stock Door Frames                           | 2 days              | Thu 8/10/23               | Fri 8/11/23          | 164                 |
| 174               |     | 5          | 2nd Floor                                   | 5 days              | Fri 9/1/23                | Thu 9/7/23           | 167                 |
| .75               |     | -5         | Ground Floor                                | 5 days              | Fri 9/8/23                | Thu 9/14/23          | 174                 |
| .76               |     | -3         | Fire Sprinkler Rough                        | 10 days             | Fri 9/1/23                | Thu 9/14/23          | ±1-f                |
| .77               |     |            | 2nd Floor                                   | 5 days              | Fri 9/1/23                | Thu 9/7/23           | 174SS               |
|                   |     | -          |                                             | - '                 |                           |                      |                     |
| .78               |     | -5         | Ground Floor                                | 5 days              | Fri 9/8/23                | Thu 9/14/23          | 175SS               |
| .79               |     | -5         | HVAC Ductwork & Piping                      | 20 days             | Fri 8/18/23               | Thu 9/14/23          |                     |
| .80               |     | -5         | Roof Curbs & Goose Necks                    | 3 days              | Fri 8/18/23               | Tue 8/22/23          | 168                 |
| .81               |     | -3         | 2nd Floor                                   | 6 days              | Fri 9/1/23                | Fri 9/8/23           | 167                 |
| .82               |     | -5         | Ground Floor                                | 6 days              | Thu 9/7/23                | Thu 9/14/23          | 169                 |
| 183               |     | -          | HVAC Roof Equipment                         | 6 days              | Fri 9/1/23                | Fri 9/8/23           | 196                 |
|                   |     | -5         | Plumbing Rough                              | 27 days             | Fri 8/18/23               | Mon 9/25/23          |                     |
| L84               |     | -5         | Roof Vents                                  | 3 days              | Fri 8/18/23               | Tue 8/22/23          | 180SS               |
|                   |     |            |                                             | -                   |                           |                      |                     |
| 185               |     | -5         | 2nd Floor                                   | 7 days              | Fri 9/8/23                | IVION 9/18/23        | 174                 |
| L85<br>L86        |     | -5         |                                             | 7 days<br>7 days    | Fri 9/8/23<br>Fri 9/15/23 |                      |                     |
| 185<br>186<br>187 |     | -5,<br>-5, | Ground Floor                                | 7 days              | Fri 9/15/23               | Mon 9/25/23          | 174                 |
| 185<br>186        |     | -5         |                                             |                     |                           |                      |                     |

| D ( | Task | Task Name                           | Duration | Start                        | Finish       | Predecessors    |
|-----|------|-------------------------------------|----------|------------------------------|--------------|-----------------|
| 191 | -5   | Ground Floor                        | 7 days   | Tue 9/19/23                  | Wed 9/27/23  | 190             |
| 192 | -5   | ENVELOPE & EXTERIORS                | 120 days | Fri 8/18/23                  | Thu 2/1/24   |                 |
| 193 | -5   | Glazing                             | 18 days  | Fri 9/1/23                   | Tue 9/26/23  |                 |
| 194 | -5   | 2nd Floor                           | 7 days   | Fri 9/1/23                   | Mon 9/11/23  | 167             |
| 195 | -5   | Ground Floor                        | 7 days   | Mon 9/18/23                  | Tue 9/26/23  | 170             |
| 196 | -5   | Roofing: Waterproofing & Insulation | 10 days  | Fri 8/18/23                  | Thu 8/31/23  | 168             |
| 197 | -5   | Exterior Doors                      | 10 days  | Fri 9/1/23                   | Thu 9/14/23  | 196             |
| 198 | -5   | Stucco                              | 40 days  | Wed 9/27/23                  |              |                 |
| 199 | -5   | North Face                          | 10 days  | Wed 10/11/23                 |              | 200             |
| 200 | -5   | East Face                           | 10 days  | Wed 9/27/23                  |              | 195             |
| 201 |      | South Face                          | 10 days  | Wed 3/27/23<br>Wed 10/25/23  |              | 199             |
| 202 |      | West Face                           | 10 days  | Wed 10/23/23<br>Wed 11/8/23  |              | 201             |
| 203 |      |                                     |          | Wed 11/8/23<br>Wed 11/22/23  |              |                 |
|     | -3   | Handrails & Guard Rails             | 15 days  |                              |              | 202             |
| 204 | -3   | Exterior Painting                   | 15 days  | Wed 11/22/23                 |              | 202             |
| 205 | -5   | General Signage & Specialties       | 20 days  | Fri 1/5/24                   | Thu 2/1/24   | 248SS,204       |
| 206 | -5   | FINISHES & TRIM                     | 93 days  | Thu 9/28/23                  | Mon 2/5/24   |                 |
| 207 | -5   | Framing Inspection & Insulation     | 10 days  |                              | Wed 10/11/23 |                 |
| 208 | -5   | 2nd Floor                           | 5 days   | Thu 9/28/23                  | Wed 10/4/23  | 195,196,191     |
| 209 | -5   | Ground Floor                        | 5 days   | Thu 10/5/23                  | Wed 10/11/23 | 208             |
| 210 | -5   | Hang Drywall                        | 15 days  | Thu 10/5/23                  | Wed 10/25/23 |                 |
| 211 | -5   | 2nd Floor                           | 10 days  | Thu 10/5/23                  | Wed 10/18/23 | 208             |
| 212 | -5   | Ground Floor                        | 10 days  |                              | Wed 10/25/23 |                 |
| 213 | -5   | Finish Drywall                      | 15 days  | Thu 10/19/23                 |              |                 |
| 214 | -5   | 2nd Floor                           | 10 days  | Thu 10/19/23                 |              | 211             |
| 215 | -5   | Ground Floor                        | 10 days  | Thu 10/26/23                 |              | 212             |
| 216 | -5   | Install Interior Doors              | 12 days  | Thu 11/2/23                  | Fri 11/17/23 | 212             |
| 217 |      | 2nd Floor                           | 7 days   |                              | Fri 11/10/23 | 214             |
| 218 |      | Ground Floor                        | 7 days   | Thu 11/2/23                  |              | 215             |
| 219 | -5   |                                     | - '      |                              | Fri 11/17/23 | 215             |
|     | -3   | Interior Painting                   | 12 days  | Mon 11/13/23                 |              |                 |
| 220 | -3   | 2nd Floor                           | 7 days   | Mon 11/13/23                 |              | 217             |
| 221 | -5   | Ground Floor                        | 7 days   | Mon 11/20/23                 |              | 218             |
| 222 | -5   | Wall & Flooring Tile                | 20 days  | Wed 11/22/23                 |              |                 |
| 223 | -5   | 2nd Floor                           | 15 days  | Wed 11/22/23                 | Tue 12/12/23 | 220             |
| 224 | -5   | Ground Floor                        | 15 days  | Wed 11/29/23                 | Tue 12/19/23 | 221             |
| 225 | -5   | Kitchen & Bathroom Cabinets         | 17 days  | Wed 12/13/23                 | Thu 1/4/24   |                 |
| 226 | -5   | 2nd Floor                           | 12 days  | Wed 12/13/23                 | Thu 12/28/23 | 223             |
| 227 | -5   | Ground Floor                        | 12 days  | Wed 12/20/23                 | Thu 1/4/24   | 224             |
| 228 | -5   | Kitchen Appliances                  | 10 days  | Fri 12/29/23                 | Thu 1/11/24  |                 |
| 229 | -5)  | 2nd Floor                           | 5 days   | Fri 12/29/23                 | Thu 1/4/24   | 226             |
| 230 | -5   | Ground Floor                        | 5 days   | Fri 1/5/24                   | Thu 1/11/24  | 227             |
| 231 | -5   | Electrical Fixtures & Trim          | 30 days  | Wed 11/22/23                 |              |                 |
| 232 | -5   | 2nd Floor                           | 10 days  | Wed 12/13/23                 |              | 223             |
| 233 |      | Ground Floor                        | 10 days  | Wed 12/13/23<br>Wed 12/20/23 |              | 224             |
| 234 | -3   | Exterior                            | 10 days  | Wed 12/20/23<br>Wed 11/22/23 |              | 198             |
| 235 |      |                                     |          |                              |              | 150             |
|     | -5   | Plumbing Fixtures                   | 15 days  | Wed 12/13/23                 |              | 222             |
| 236 | -3   | 2nd Floor                           | 10 days  | Wed 12/13/23                 |              | 223             |
| 237 | -5   | Ground Floor                        | 10 days  | Wed 12/20/23                 |              | 224             |
| 238 | -5   | Fire Sprinkler Trim                 | 14 days  |                              | Wed 1/31/24  |                 |
| 239 | -5   | 2nd Floor                           | 7 days   | Fri 1/12/24                  | Mon 1/22/24  | 230             |
| 240 | -5   | Ground Floor                        | 7 days   | Tue 1/23/24                  | Wed 1/31/24  | 239             |
| 241 | -5   | Fire Alarm & Low Voltage Trim       | 17 days  | Fri 1/12/24                  | Mon 2/5/24   |                 |
| 242 | -5   | 2nd Floor                           | 10 days  | Fri 1/12/24                  | Thu 1/25/24  | 230             |
| 243 | -5   | Ground Floor                        | 10 days  | Tue 1/23/24                  | Mon 2/5/24   | 239             |
| 244 | -5   | HVAC Trim                           | 12 days  | Wed 12/13/23                 | Thu 12/28/23 |                 |
| 245 | -5   | 2nd Floor                           | 7 days   |                              | Thu 12/21/23 | 236SS           |
| 246 | -5   | Ground Floor                        | 7 days   | Wed 12/20/23                 |              | 237SS           |
| 247 | -5   | HVAC Startup                        | 8 days   |                              | Tue 1/9/24   | 246             |
| 248 | -3   | Bath Accessories                    | 15 days  | Fri 1/5/24                   | Thu 1/25/24  | 225,235         |
|     |      |                                     |          |                              |              | 223,233         |
| 249 | -3   | FINAL INSPECTIONS                   | 64 days  | Wed 1/3/24                   | Mon 4/1/24   | 242 254 252 255 |
| 250 | -3   | Fire                                | 15 days  | Tue 2/20/24                  | Mon 3/11/24  | 243,251,252,255 |
| 251 | -5   | Mechanical                          | 10 days  |                              | Tue 1/23/24  | 247             |
| 252 | -5   | Plumbing                            | 10 days  | Wed 1/3/24                   | Tue 1/16/24  | 235             |

|     | Task | Task Name                              | Duration | Start        | Finish        | Predecessors |
|-----|------|----------------------------------------|----------|--------------|---------------|--------------|
| 253 | -9   | Building                               | 15 days  | Tue 3/12/24  | Mon 4/1/24    | 250          |
| 254 | -5   | Zoning                                 | 10 days  | Tue 3/12/24  | Mon 3/25/24   | 253SS        |
| 255 | -5   | Electrical                             | 10 days  | Tue 2/6/24   | Mon 2/19/24   | 231,241      |
| 256 | -    | BLOCK B                                | 246 days | Mon 4/24/23  | Mon 4/1/24    |              |
| 257 | -    | CONCRETE STRUCTURE                     | 105 days | Mon 4/24/23  | Fri 9/15/23   |              |
| 258 | -5   | Foundation                             | 25 days  | Mon 4/24/23  | Fri 5/26/23   | 28           |
| 259 | -5   | Ground Floor Verticals 1st Lift        | 5 days   | Mon 5/29/23  | Fri 6/2/23    | 155          |
| 260 | -5   | Ground Floor Verticals 2nd Lift        | 5 days   | Mon 6/5/23   | Fri 6/9/23    | 156          |
| 261 | -5   | 2nd Floor Shoring / Decking - 1st Pour | 7 days   | Mon 6/12/23  |               | 157          |
| 262 | -5   | 2nd Floor Shoring / Decking - 2nd Pour | 7 days   |              | Thu 6/29/23   | 158          |
| 263 | -5   | 2nd Floor Verticals - 1st Lift         | 5 days   | Fri 6/30/23  | Thu 7/6/23    | 159          |
| 264 | -5   | 2nd Floor Verticals - 2nd Lift         | 5 days   | Fri 7/7/23   | Thu 7/13/23   | 160          |
| 265 | -5   | Roof Shoring / Decking - 1st Pour      | 7 days   | Fri 7/14/23  | Mon 7/24/23   | 161          |
| 266 |      | Roof Shoring / Decking - 2nd Pour      | 7 days   | Tue 7/25/23  | Wed 8/2/23    | 162          |
| 267 |      |                                        |          |              |               | 163          |
|     |      | Roof Overpours                         | 5 days   | Thu 8/3/23   | Wed 8/9/23    |              |
| 268 | -5   | Shoring Removal 2nd to Roof            | 4 days   | Mon 8/21/23  |               | 164FS+7 days |
| 269 | -5   | Shoring Removal Ground Floor           | 4 days   | Fri 8/25/23  | Wed 8/30/23   | 165          |
| 270 | -5   | 2nd Floor Masonry Infill               | 5 days   | Fri 8/25/23  | Thu 8/31/23   | 165          |
| 271 | -5   | Roof Masonry Infill / parapets         | 6 days   | Thu 8/10/23  | Thu 8/17/23   | 164          |
| 272 | -5   | Ground Floor Masonry Infill            | 5 days   | Thu 8/31/23  | Wed 9/6/23    | 166          |
| 273 | -5   | Ground Floor Flat Concrete             | 7 days   | Thu 9/7/23   | Fri 9/15/23   | 169          |
| 274 | -5   | INTERIOR ROUGHS                        | 35 days  | Thu 8/10/23  | Wed 9/27/23   |              |
| 275 | -5   | Layout, Framing and Stocking           | 26 days  | Thu 8/10/23  | Thu 9/14/23   |              |
| 276 | -5   | Stock Door Frames                      | 2 days   | Thu 8/10/23  | Fri 8/11/23   | 164          |
| 277 | -5   | 2nd Floor                              | 5 days   | Fri 9/1/23   | Thu 9/7/23    | 167          |
| 278 | -    | Ground Floor                           | 5 days   | Fri 9/8/23   | Thu 9/14/23   | 174          |
| 279 | -5   | Fire Sprinkler Rough                   | 10 days  | Fri 9/1/23   | Thu 9/14/23   |              |
| 280 | -5   | 2nd Floor                              | 5 days   | Fri 9/1/23   | Thu 9/7/23    | 174SS        |
| 281 | -5   | Ground Floor                           | 5 days   | Fri 9/8/23   | Thu 9/14/23   | 175SS        |
| 282 | -3   | HVAC Ductwork & Piping                 | 20 days  | Fri 8/18/23  | Thu 9/14/23   | 17555        |
| 283 |      | Roof Curbs & Goose Necks               |          |              |               | 160          |
|     | -5   |                                        | 3 days   | Fri 8/18/23  | Tue 8/22/23   | 168          |
| 284 | -5   | 2nd Floor                              | 6 days   | Fri 9/1/23   | Fri 9/8/23    | 167          |
| 285 | -5   | Ground Floor                           | 6 days   | Thu 9/7/23   | Thu 9/14/23   | 169          |
| 286 | -9   | HVAC Roof Equipment                    | 6 days   | Fri 9/1/23   | Fri 9/8/23    | 196          |
| 287 | -    | Plumbing Rough                         | 27 days  | Fri 8/18/23  | Mon 9/25/23   |              |
| 288 | -5   | Roof Vents                             | 3 days   | Fri 8/18/23  | Tue 8/22/23   | 180SS        |
| 289 | -5   | 2nd Floor                              | 7 days   | Fri 9/8/23   | Mon 9/18/23   | 174          |
| 290 | -5   | Ground Floor                           | 7 days   | Fri 9/15/23  | Mon 9/25/23   | 175          |
| 291 | -5   | Electrical, Alarm & LV Conduit & Box   | 20 days  | Thu 8/31/23  | Wed 9/27/23   |              |
| 292 | -5   | Underground Piping                     | 7 days   | Thu 8/31/23  | Fri 9/8/23    | 166          |
| 293 | -5   | 2nd Floor                              | 7 days   | Fri 9/8/23   | Mon 9/18/23   | 177          |
| 294 | -5   | Ground Floor                           | 7 days   | Tue 9/19/23  |               | 190          |
| 295 | -5   | ENVELOPE & EXTERIORS                   | 120 days | Fri 8/18/23  | Thu 2/1/24    |              |
| 296 | -5   | Glazing                                | 18 days  | Fri 9/1/23   | Tue 9/26/23   |              |
| 297 | -5   | 2nd Floor                              | 7 days   | Fri 9/1/23   |               | 167          |
| 298 |      | Ground Floor                           | 7 days   |              | Tue 9/26/23   | 170          |
| 299 |      | Roofing: Waterproofing & Insulation    | 10 days  | Fri 8/18/23  | Thu 8/31/23   | 168          |
| 300 |      |                                        |          |              |               |              |
| _   | -3   | Exterior Doors                         | 10 days  |              | Thu 9/14/23   | 196          |
| 301 | -5   | Stucco                                 | 40 days  | Wed 9/27/23  |               | 200          |
| 302 | -5   | North Face                             | 10 days  |              | Tue 10/24/23  |              |
| 303 | -5   | East Face                              | 10 days  |              | Tue 10/10/23  |              |
| 304 | -5   | South Face                             | 10 days  | Wed 10/25/23 |               | 199          |
| 305 | -5   | West Face                              | 10 days  |              | Tue 11/21/23  |              |
| 306 | -5   | Handrails & Guard Rails                | 15 days  | Wed 11/22/23 | Tue 12/12/23  | 202          |
| 307 | -5   | Exterior Painting                      | 15 days  | Wed 11/22/23 | Tue 12/12/23  | 202          |
| 308 | -5   | General Signage & Specialties          | 20 days  | Fri 1/5/24   | Thu 2/1/24    | 248SS,204    |
| 309 | -5   | FINISHES & TRIM                        | 93 days  | Thu 9/28/23  | Mon 2/5/24    |              |
| 310 | 5    | Framing Inspection & Insulation        | 10 days  |              | Wed 10/11/23  |              |
| 311 | -5   | 2nd Floor                              | 5 days   | Thu 9/28/23  | Wed 10/4/23   |              |
| 312 | -5   | Ground Floor                           | 5 days   | Thu 10/5/23  | Wed 10/11/23  |              |
|     | -5   | Hang Drywall                           | 15 days  |              | Wed 10/11/23  |              |
| 313 |      | I I GI I E DI V WAII                   | 13 uavs  | 111U 1U/3/43 | **Eu 10/23/23 |              |