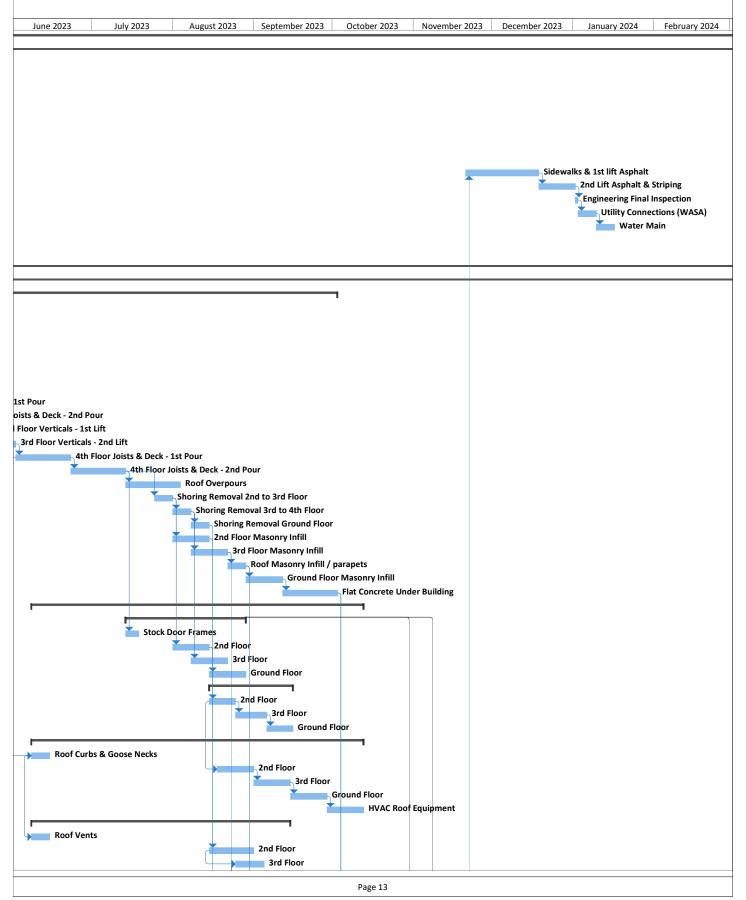

|          | 0          | Task | Task Name                                                      | Duration | Start        | Finish       | Predecessors |
|----------|------------|------|----------------------------------------------------------------|----------|--------------|--------------|--------------|
| 1        |            | -5   | HALLANDALE CITY CENTER                                         | 524 days | Mon 10/3/22  | Thu 10/3/24  |              |
| 2        |            | -5   | SITE WORK                                                      | 468 days | Mon 10/3/22  | Wed 7/17/24  |              |
| 3        |            | -5   | Building Permit                                                | 1 day    | Mon 10/3/22  | Mon 10/3/22  |              |
| ļ        | -          | -5   | MOT Road Closure                                               | 10 days  | Tue 10/4/22  | Mon 10/17/22 | 3            |
| 5        | -          | -5   | Clearing & Grubbing                                            | 10 days  | Tue 10/18/22 | Mon 10/31/22 | 4            |
| 5        | -          | -    | Drainage Wells Permit                                          | 1 day    | Mon 10/3/22  | Mon 10/3/22  |              |
| 7        |            | -5   | Drinage Wells Install                                          | 7 days   | Tue 10/4/22  | Wed 10/12/22 | 6            |
| 3        |            | -5   | Drainage System                                                | 60 days  | Thu 10/13/22 |              | 7            |
| -<br>)   |            | -5   | Water & Sewer                                                  | 30 days  | Thu 1/5/23   | Wed 2/15/23  |              |
| 0        |            | -5   | Grading Earthwork & Building Pads                              | 15 days  | Tue 11/1/22  | Mon 11/21/22 |              |
| 1        |            |      |                                                                | 20 days  | Tue 11/1/22  |              |              |
|          | <b>III</b> | -    | Sidewalks & 1st lift Asphalt                                   |          |              | Mon 12/18/23 |              |
| 2        | <b>==</b>  | -5   | 2nd Lift Asphalt & Striping                                    | 10 days  | Tue 12/19/23 | Mon 1/1/24   | 11           |
| .3       |            | -5   | Engineering Final Inspection                                   | 1 day    | Tue 1/2/24   | Tue 1/2/24   | 12           |
| 4        |            | -3   | Utility Connections (WASA)                                     | 5 days   | Wed 1/3/24   | Tue 1/9/24   | 13           |
| 5        |            | -5   | Water Main                                                     | 5 days   | Wed 1/10/24  | Tue 1/16/24  | 14           |
| .6       |            | -    | FP&L Pad Mounted Transformers                                  | 120 days | Tue 10/4/22  | Mon 3/20/23  | 3            |
| 7        |            | -5   | Landscaping & Irrigation                                       | 35 days  | Thu 5/30/24  | Wed 7/17/24  | 140,82       |
| .8       |            | -    | BUILDING - BLOCKS A,B & C                                      | 488 days | Tue 11/22/22 | Thu 10/3/24  |              |
| 9        |            | -5   | BLOCKS C                                                       | 488 days | Tue 11/22/22 | Thu 10/3/24  |              |
| 0        |            | -5   | CONCRETE STRUCTURE                                             | 225 days | Tue 11/22/22 | Mon 10/2/23  |              |
| 1        |            | -5   | Foundation                                                     | 30 days  | Tue 11/22/22 | Mon 1/2/23   | 10           |
| 2        |            | -5   | Ground Floor Verticals 1st Lift                                | 10 days  | Tue 1/3/23   |              | 21           |
| 3        |            | -5   | Ground Floor Verticals 2nd Lift                                | 10 days  | Tue 1/17/23  |              | 22           |
| 4        |            | -5   | 2nd Floor Joists & Deck - 1st Pour                             | 15 days  | Tue 1/31/23  |              | 23           |
| 5        | _          | -5   | 2nd Floor Joists & Deck - 2nd Pour                             | 15 days  | Tue 2/21/23  | 1 1          | 24           |
| 6        |            | -5   | 2nd Floor Verticals - 1st Lift                                 | 7 days   | Tue 3/14/23  |              | 25           |
| 7        |            |      | 2nd Floor Verticals - 1st Lift  2nd Floor Verticals - 2nd Lift | 7 days   | Thu 3/23/23  | Fri 3/31/23  | 26           |
| . 7      |            | _    |                                                                |          |              |              |              |
|          |            | -5   | 3rd Floor Joists & Deck - 1st Pour                             | 15 days  | Mon 4/3/23   | Fri 4/21/23  | 27           |
| 9        |            | -3   | 3rd Floor Joists & Deck - 2nd Pour                             | 15 days  | Mon 4/24/23  | Fri 5/12/23  | 28           |
| 0        |            | -3   | 3rd Floor Verticals - 1st Lift                                 | 7 days   | Mon 5/15/23  |              | 29           |
| 31       |            | -3   | 3rd Floor Verticals - 2nd Lift                                 | 7 days   | Wed 5/24/23  | Thu 6/1/23   | 30           |
| 32       |            | -5   | 4th Floor Joists & Deck - 1st Pour                             | 15 days  | Fri 6/2/23   | Thu 6/22/23  | 31           |
| 33       |            | -5   | 4th Floor Joists & Deck - 2nd Pour                             | 15 days  | Fri 6/23/23  | Thu 7/13/23  | 32           |
| 34       |            | -    | Roof Overpours                                                 | 15 days  | Fri 7/14/23  | Thu 8/3/23   | 33           |
| 35       |            | -5   | Shoring Removal 2nd to 3rd Floor                               | 5 days   | Tue 7/25/23  | Mon 7/31/23  | 33FS+7 days  |
| 6        |            | -5   | Shoring Removal 3rd to 4th Floor                               | 5 days   | Tue 8/1/23   | Mon 8/7/23   | 35           |
| 7        |            | -5   | Shoring Removal Ground Floor                                   | 5 days   | Tue 8/8/23   | Mon 8/14/23  | 36           |
| 88       |            | -5   | 2nd Floor Masonry Infill                                       | 10 days  | Tue 8/1/23   | Mon 8/14/23  | 35           |
| 9        |            | -5   | 3rd Floor Masonry Infill                                       | 10 days  | Tue 8/8/23   |              | 36           |
| 0        |            | -5   | Roof Masonry Infill / parapets                                 | 5 days   | Tue 8/22/23  | Mon 8/28/23  | 39           |
| 1        |            | -5   | Ground Floor Masonry Infill                                    | 10 days  | Tue 8/29/23  |              | 40           |
| 2        |            | -5   | Flat Concrete Under Building                                   | 15 days  | Tue 9/12/23  | Mon 10/2/23  |              |
| 13       |            |      | INTERIOR ROUGHS                                                | 91 days  | Thu 6/8/23   | Thu 10/12/23 | 14           |
| 4        |            | -3   |                                                                | -        | Fri 7/14/23  |              |              |
|          | <b>T</b>   | _    | Layout, Framing and Stocking                                   | 32 days  |              | Mon 8/28/23  | 22           |
| 5        | 199        | -    | Stock Door Frames                                              | 3 days   | Fri 7/14/23  | Tue 7/18/23  | 33           |
| 6        | -          | -    | 2nd Floor                                                      | 10 days  | Tue 8/1/23   |              | 35           |
| 7        |            | -5   | 3rd Floor                                                      | 10 days  | Tue 8/8/23   |              | 36           |
| 8        | -          | -5   | Ground Floor                                                   | 10 days  | Tue 8/15/23  |              | 37           |
| 9        |            | -5   | Fire Sprinkler Rough                                           | 24 days  | Tue 8/15/23  | Fri 9/15/23  |              |
| 0        |            | -5   | 2nd Floor                                                      | 8 days   | Tue 8/15/23  | Thu 8/24/23  | 46           |
| 1        |            | -5   | 3rd Floor                                                      | 8 days   | Fri 8/25/23  | Tue 9/5/23   | 50           |
| 2        |            | -5   | Ground Floor                                                   | 8 days   | Wed 9/6/23   | Fri 9/15/23  | 51           |
| 3        |            | -5   | HVAC Ductwork & Piping                                         | 91 days  | Thu 6/8/23   | Thu 10/12/23 |              |
| 1        |            | -5   | Roof Curbs & Goose Necks                                       | 5 days   | Thu 6/8/23   |              | 32SS+4 days  |
| 5        | 1          | -5   | 2nd Floor                                                      | 10 days  | Fri 8/18/23  | Thu 8/31/23  | 50SS+3 days  |
| 6        |            | -5   | 3rd Floor                                                      | 10 days  | Fri 9/1/23   | Thu 9/14/23  | 55           |
| 7        |            |      | Ground Floor                                                   | 10 days  | Fri 9/15/23  | Thu 9/28/23  | 56           |
| 8        |            |      | HVAC Roof Equipment                                            | 10 days  | Fri 9/29/23  | Thu 10/12/23 |              |
|          |            |      |                                                                |          |              |              | J,           |
| 9        |            | -5   | Plumbing Rough                                                 | 71 days  | Thu 6/8/23   | Thu 9/14/23  | TACC         |
| 0        |            | -5   | Roof Vents                                                     | 5 days   | Thu 6/8/23   | Wed 6/14/23  | 54SS         |
|          | 1          | -5   | 2nd Floor                                                      | 13 days  | Tue 8/15/23  | Thu 8/31/23  | 46           |
| 51<br>52 |            | -5   | 3rd Floor                                                      | 7 days   | Fri 8/25/23  | Mon 9/4/23   | 61SS+8 days  |

| D        | 0 | Task     | Task Name                            | Duration           | Start        | Finish                     | Predecessors |
|----------|---|----------|--------------------------------------|--------------------|--------------|----------------------------|--------------|
| 63       |   | -5       | Ground Floor                         | 7 days             | Wed 9/6/23   | Thu 9/14/23                | 62SS+8 days  |
| 64       |   | -5       | Electrical, Alarm & LV Conduit & Box | 26 days            | Tue 8/15/23  | Tue 9/19/23                |              |
| 69       |   | -5       | ENVELOPE & EXTERIORS                 | 205 days           | Tue 8/15/23  | Mon 5/27/24                |              |
| 70       | 1 | -        | Glazing                              | 55 days            | Tue 8/15/23  | Mon 10/30/23               |              |
| 71       |   | -5       | 2nd Floor                            | 15 days            | Tue 8/15/23  | Mon 9/4/23                 | 38           |
| 72       | + | -5       | 3rd Floor                            | 15 days            | Tue 8/22/23  | Mon 9/11/23                |              |
| 73       |   |          | Ground Floor                         | 20 days            | Tue 10/3/23  | Mon 10/30/23               |              |
| 74       |   | _        |                                      |                    |              |                            |              |
|          |   | -5       | Roofing: Waterproofing & Insulation  | 20 days            | Tue 8/29/23  | Mon 9/25/23                |              |
| 75       |   | -5       | Exterior Doors                       | 20 days            | Tue 10/3/23  | Mon 10/30/23               | 42           |
| 76       |   | -5       | Stucco                               | 80 days            | Tue 10/31/23 |                            |              |
| 77       |   | -5       | North Face                           | 20 days            |              | Mon 11/27/23               |              |
| 78       |   | -5       | East Face                            | 20 days            | Tue 11/28/23 | Mon 12/25/23               |              |
| 79       |   | -5       | South Face                           | 20 days            | Tue 12/26/23 | Mon 1/22/24                | 78           |
| 80       |   | -        | West Face                            | 20 days            | Tue 1/23/24  | Mon 2/19/24                | 79           |
| 81       |   | -5       | Handrails & Guard Rails              | 20 days            | Tue 2/20/24  | Mon 3/18/24                | 80           |
| 82       |   | -5       | Exterior Aluminum Screen             | 40 days            | Tue 4/2/24   | Mon 5/27/24                | 83           |
| 83       |   | -5       | Exterior Painting                    | 30 days            | Tue 2/20/24  | Mon 4/1/24                 | 80           |
| 84       |   | -5       | General Signage & Specialties        | 20 days            | Thu 4/18/24  | Wed 5/15/24                | 83.140SS     |
| 85       |   | -5       | FINISHES & TRIM                      | 186 days           | Tue 10/31/23 |                            |              |
| 86       |   | -5       | Framing Inspection & Insulation      | 21 days            |              | Tue 11/28/23               | ΔΔ           |
| 87       |   |          | 2nd Floor                            | 7 days             |              | Wed 11/8/23                |              |
|          |   | -        |                                      |                    |              |                            |              |
| 88<br>89 | - | -        | 3rd Floor<br>Ground Floor            | 7 days             | Thu 11/9/23  | Fri 11/17/23               | 87           |
|          |   | -        |                                      | 7 days             |              | Tue 11/28/23               |              |
| 90       | - | -5       | Hang Drywall                         | 45 days            |              | Wed 1/10/24                |              |
| 91       |   | -5       | 2nd Floor                            | 15 days            | Thu 11/9/23  | Wed 11/29/23               |              |
| 92       |   | -        | 3rd Floor                            | 15 days            |              | Wed 12/20/23               |              |
| 93       |   | -        | Ground Floor                         | 15 days            |              | Wed 1/10/24                | 92           |
| 94       |   | -5       | Finish Drywall                       | 45 days            | Thu 11/30/23 | Wed 1/31/24                |              |
| 95       |   | -5       | 2nd Floor                            | 15 days            | Thu 11/30/23 | Wed 12/20/23               | 91,87        |
| 96       |   | -5       | 3rd Floor                            | 15 days            | Thu 12/21/23 | Wed 1/10/24                | 95           |
| 97       |   | -5       | Ground Floor                         | 15 days            | Thu 1/11/24  | Wed 1/31/24                | 96           |
| 98       |   | -5       | Install Interior Doors               | 40 days            | Thu 12/21/23 | Wed 2/14/24                |              |
| 99       |   | -5       | 2nd Floor                            | 10 days            | Thu 12/21/23 |                            | 95           |
| 100      |   | <b>5</b> | 3rd Floor                            | 10 days            | Thu 1/11/24  | Wed 1/24/24                | 96           |
| 101      |   | -        | Ground Floor                         | 10 days            | Thu 2/1/24   | Wed 2/14/24                | 97           |
| 102      |   |          | Interior Painting                    | 45 days            | Thu 1/4/24   | Wed 3/6/24                 | 57           |
| 103      | + |          | 2nd Floor                            | -                  | Thu 1/4/24   | Wed 1/24/24                | 99           |
| 103      |   |          |                                      | 15 days            |              |                            |              |
|          |   | -5       | 3rd Floor                            | 15 days            | Thu 1/25/24  | Wed 2/14/24                | 100          |
| 105      |   | -5       | Ground Floor                         | 15 days            | Thu 2/15/24  | Wed 3/6/24                 | 101          |
| 106      |   | -5       | Wall & Flooring Tile                 | 60 days            | Thu 1/25/24  | Wed 4/17/24                |              |
| 107      |   | -5       | 2nd Floor                            | 20 days            | Thu 1/25/24  | Wed 2/21/24                | 103          |
| 108      |   | -5       | 3rd Floor                            | 20 days            | Thu 2/22/24  | Wed 3/20/24                | 107          |
| 109      |   | -5       | Ground Floor                         | 20 days            | Thu 3/21/24  | Wed 4/17/24                | 108          |
| 110      |   | -5       | Kitchen & Bathroom Cabinets          | 55 days            | Thu 2/22/24  | Wed 5/8/24                 |              |
| 111      |   | -5       | 2nd Floor                            | 15 days            | Thu 2/22/24  | Wed 3/13/24                | 107          |
| 112      | 1 | -        | 3rd Floor                            | 15 days            | Thu 3/21/24  | Wed 4/10/24                | 108          |
| 113      | 1 | -5       | Ground Floor                         | 15 days            | Thu 4/18/24  | Wed 5/8/24                 | 109          |
| 114      | 1 | -5       | Kitchen Appliances                   | 45 days            | Thu 3/14/24  | Wed 5/15/24                |              |
| 115      | + |          | 2nd Floor                            | 5 days             | Thu 3/14/24  | Wed 3/20/24                | 111          |
| 116      | - |          | 3rd Floor                            | 5 days             |              | Wed 3/20/24<br>Wed 4/17/24 |              |
|          | - | -5       |                                      |                    | Thu 4/11/24  |                            | 112          |
| 117      | - | -        | Ground Floor                         | 5 days             | Thu 5/9/24   | Wed 5/15/24                | 113          |
| 118      | - | -5       | Electrical Fixtures & Trim           | 104 days           | Thu 2/22/24  | Tue 7/16/24                |              |
| 119      | - | -5)      | 2nd Floor                            | 28 days            | Thu 2/22/24  | Mon 4/1/24                 | 107          |
| 120      | _ | -5       | 3rd Floor                            | 28 days            | Tue 4/2/24   | Thu 5/9/24                 | 119          |
| 121      |   | -5       | Ground Floor                         | 28 days            | Fri 5/10/24  | Tue 6/18/24                | 120          |
| 122      |   | -        | Roof                                 | 20 days            | Wed 6/19/24  | Tue 7/16/24                | 121          |
| 123      |   | -        | Plumbing Fixtures                    | 60 days            | Thu 2/22/24  | Wed 5/15/24                |              |
| 124      |   | -5       | 2nd Floor                            | 20 days            | Thu 2/22/24  | Wed 3/20/24                | 107          |
| 125      | 1 | -5       | 3rd Floor                            | 20 days            | Thu 3/21/24  | Wed 4/17/24                | 124          |
| 126      | + |          | Ground Floor                         | 20 days<br>20 days | Thu 4/18/24  |                            |              |
|          | - | -5       |                                      |                    |              | Wed 5/15/24                | 143          |
| 127      | - | -5       | Fire Sprinkler Trim                  | 45 days            | Thu 2/22/24  | Wed 4/24/24                |              |
| 128      |   | -3       | 2nd Floor                            | 15 days            | Thu 2/22/24  | Wed 3/13/24                | 107          |

|                   | A   | T1         | Task Managa                                 | Dti                 | C++                       | Finish               | D d                 |
|-------------------|-----|------------|---------------------------------------------|---------------------|---------------------------|----------------------|---------------------|
| 129               | U   | Task       | Task Name  3rd Floor                        | Duration<br>15 days | Start<br>Thu 3/14/24      | Finish<br>Wed 4/3/24 | Predecessors<br>128 |
| 130               |     |            | Ground Floor                                | 15 days             | Thu 4/4/24                |                      | 129                 |
| 131               |     |            |                                             | 60 days             |                           |                      | 123                 |
| 132               |     |            | Fire Alarm & Low Voltage Trim               |                     | Thu 2/22/24               | Wed 5/15/24          | 11000               |
|                   |     | -3         | 2nd Floor                                   | 20 days             | Thu 2/22/24               |                      | 119SS               |
| 133               |     | -5         | 3rd Floor                                   | 20 days             | Thu 3/21/24               |                      | 132                 |
| .34               |     | -5         | Ground Floor                                | 20 days             | Thu 4/18/24               | Wed 5/15/24          | 133                 |
| .35               |     | -5         | HVAC Trim                                   | 60 days             | Thu 2/22/24               | Wed 5/15/24          |                     |
| .36               |     | -5         | 2nd Floor                                   | 20 days             | Thu 2/22/24               | Wed 3/20/24          |                     |
| L37               |     | -5         | 3rd Floor                                   | 20 days             | Thu 3/21/24               | Wed 4/17/24          | 136                 |
| L38               |     | -5         | Ground Floor                                | 20 days             | Thu 4/18/24               | Wed 5/15/24          | 137                 |
| 139               |     | -5         | HVAC Startup                                | 15 days             | Thu 5/16/24               | Wed 6/5/24           | 135                 |
| L40               |     | -5         | Bath Accessories                            | 30 days             | Thu 4/18/24               | Wed 5/29/24          | 106                 |
| L41               |     | 4          | EQUIPMENT                                   | 150 days            | Tue 4/25/23               | Mon 11/20/23         |                     |
| L42               |     | -5         | Elevators System: Tower                     | 150 days            | Tue 4/25/23               | Mon 11/20/23         |                     |
| L43               |     | -5         | Elevator System: Shop Drawings and Approval | 40 days             | Tue 4/25/23               | Tue 6/20/23          | 144SF               |
| L44               |     | -5         | Elevator System: Manufacture & Shipping     | 70 days             | Tue 6/20/23               | Tue 9/26/23          | 145SF               |
| L45               |     | -5         | Elevator System: Installation               | 40 days             | Tue 9/26/23               | Mon 11/20/23         |                     |
| 146               |     | -5         | FINAL INSPECTIONS                           | 228 days            | Tue 11/21/23              |                      | , ,                 |
| L47               |     | -3         | Fire                                        | 20 days             | Fri 8/9/24                | Thu 9/5/24           | 148,149,152         |
|                   |     | -          |                                             | -                   |                           |                      |                     |
| L48               |     | -5         | Mechanical                                  | 17 days             | Thu 5/16/24               | Fri 6/7/24           | 135                 |
| 149               |     | -3         | Plumbing                                    | 17 days             | Thu 5/16/24               | Fri 6/7/24           | 123                 |
| L50               |     | -5         | Building                                    | 20 days             | Fri 9/6/24                | Thu 10/3/24          | 147                 |
| 151               |     | -5         | Elevators                                   | 20 days             | Tue 11/21/23              | Mon 12/18/23         |                     |
| 152               |     | -5         | Electrical                                  | 17 days             | Wed 7/17/24               |                      | 118,131             |
| 153               |     | -5         | BLOCK A                                     | 246 days            | Mon 4/24/23               | Mon 4/1/24           |                     |
| L54               |     | -          | CONCRETE STRUCTURE                          | 105 days            | Mon 4/24/23               | Fri 9/15/23          |                     |
| 155               | *** | -5         | Foundation                                  | 25 days             | Mon 4/24/23               | Fri 5/26/23          | 28                  |
| .56               |     | -5         | Ground Floor Verticals 1st Lift             | 5 days              | Mon 5/29/23               | Fri 6/2/23           | 155                 |
| 157               |     | -5         | Ground Floor Verticals 2nd Lift             | 5 days              | Mon 6/5/23                | Fri 6/9/23           | 156                 |
| L58               |     | -5         | 2nd Floor Shoring / Decking - 1st Pour      | 7 days              | Mon 6/12/23               | Tue 6/20/23          | 157                 |
| 159               |     | -5         | 2nd Floor Shoring / Decking - 2nd Pour      | 7 days              | Wed 6/21/23               | Thu 6/29/23          | 158                 |
| 160               |     | -5         | 2nd Floor Verticals - 1st Lift              | 5 days              | Fri 6/30/23               | Thu 7/6/23           | 159                 |
| 161               |     | -5         | 2nd Floor Verticals - 2nd Lift              | 5 days              | Fri 7/7/23                | Thu 7/0/23           | 160                 |
| 162               |     |            |                                             |                     |                           |                      | 161                 |
| 163               |     |            | Roof Shoring / Decking - 1st Pour           | 7 days              | Fri 7/14/23               | Mon 7/24/23          |                     |
|                   |     | -5         | Roof Shoring / Decking - 2nd Pour           | 7 days              | Tue 7/25/23               | Wed 8/2/23           | 162                 |
| 164               |     | -5         | Roof Overpours                              | 5 days              | Thu 8/3/23                | Wed 8/9/23           | 163                 |
| 165               |     | -5         | Shoring Removal 2nd to Roof                 | 4 days              | Mon 8/21/23               | Thu 8/24/23          | 164FS+7 days        |
| 166               |     | -5         | Shoring Removal Ground Floor                | 4 days              | Fri 8/25/23               | Wed 8/30/23          | 165                 |
| L67               |     | -5         | 2nd Floor Masonry Infill                    | 5 days              | Fri 8/25/23               | Thu 8/31/23          | 165                 |
| 168               |     | -          | Roof Masonry Infill / parapets              | 6 days              | Thu 8/10/23               | Thu 8/17/23          | 164                 |
| 169               |     | -5         | Ground Floor Masonry Infill                 | 5 days              | Thu 8/31/23               | Wed 9/6/23           | 166                 |
| L70               |     | -5         | Ground Floor Flat Concrete                  | 7 days              | Thu 9/7/23                | Fri 9/15/23          | 169                 |
| L71               |     | -5         | INTERIOR ROUGHS                             | 35 days             | Thu 8/10/23               | Wed 9/27/23          |                     |
| 172               |     | -5         | Layout, Framing and Stocking                | 26 days             | Thu 8/10/23               | Thu 9/14/23          |                     |
| L73               |     | -5         | Stock Door Frames                           | 2 days              | Thu 8/10/23               | Fri 8/11/23          | 164                 |
| 174               |     | 5          | 2nd Floor                                   | 5 days              | Fri 9/1/23                | Thu 9/7/23           | 167                 |
| .75               |     | -5         | Ground Floor                                | 5 days              | Fri 9/8/23                | Thu 9/14/23          | 174                 |
| .76               |     | -3         | Fire Sprinkler Rough                        | 10 days             | Fri 9/1/23                | Thu 9/14/23          | ±1-f                |
| .77               |     |            | 2nd Floor                                   | 5 days              | Fri 9/1/23                | Thu 9/7/23           | 174SS               |
|                   |     | -          |                                             | - '                 |                           |                      |                     |
| .78               |     | -5         | Ground Floor                                | 5 days              | Fri 9/8/23                | Thu 9/14/23          | 175SS               |
| .79               |     | -5         | HVAC Ductwork & Piping                      | 20 days             | Fri 8/18/23               | Thu 9/14/23          |                     |
| .80               |     | -5         | Roof Curbs & Goose Necks                    | 3 days              | Fri 8/18/23               | Tue 8/22/23          | 168                 |
| .81               |     | -3         | 2nd Floor                                   | 6 days              | Fri 9/1/23                | Fri 9/8/23           | 167                 |
| .82               |     | -5         | Ground Floor                                | 6 days              | Thu 9/7/23                | Thu 9/14/23          | 169                 |
| 183               |     | -          | HVAC Roof Equipment                         | 6 days              | Fri 9/1/23                | Fri 9/8/23           | 196                 |
|                   |     | -5         | Plumbing Rough                              | 27 days             | Fri 8/18/23               | Mon 9/25/23          |                     |
| L84               |     | -5         | Roof Vents                                  | 3 days              | Fri 8/18/23               | Tue 8/22/23          | 180SS               |
|                   |     |            |                                             | -                   |                           |                      |                     |
| 185               |     | -5         | 2nd Floor                                   | 7 days              | Fri 9/8/23                | IVION 9/18/23        | 174                 |
| L85<br>L86        |     | -5         |                                             | 7 days<br>7 days    | Fri 9/8/23<br>Fri 9/15/23 |                      |                     |
| 185<br>186<br>187 |     | -5,<br>-5, | Ground Floor                                | 7 days              | Fri 9/15/23               | Mon 9/25/23          | 174                 |
| 185<br>186        |     | -5         |                                             |                     |                           |                      |                     |

| D ( | Task | Task Name                           | Duration | Start                        | Finish       | Predecessors    |
|-----|------|-------------------------------------|----------|------------------------------|--------------|-----------------|
| 191 | -5   | Ground Floor                        | 7 days   | Tue 9/19/23                  | Wed 9/27/23  | 190             |
| 192 | -5   | ENVELOPE & EXTERIORS                | 120 days | Fri 8/18/23                  | Thu 2/1/24   |                 |
| 193 | -5   | Glazing                             | 18 days  | Fri 9/1/23                   | Tue 9/26/23  |                 |
| 194 | -5   | 2nd Floor                           | 7 days   | Fri 9/1/23                   | Mon 9/11/23  | 167             |
| 195 | -5   | Ground Floor                        | 7 days   | Mon 9/18/23                  | Tue 9/26/23  | 170             |
| 196 | -5   | Roofing: Waterproofing & Insulation | 10 days  | Fri 8/18/23                  | Thu 8/31/23  | 168             |
| 197 | -5   | Exterior Doors                      | 10 days  | Fri 9/1/23                   | Thu 9/14/23  | 196             |
| 198 | -5   | Stucco                              | 40 days  | Wed 9/27/23                  |              |                 |
| 199 | -5   | North Face                          | 10 days  | Wed 10/11/23                 |              | 200             |
| 200 | -5   | East Face                           | 10 days  | Wed 9/27/23                  |              | 195             |
| 201 |      | South Face                          | 10 days  | Wed 3/27/23<br>Wed 10/25/23  |              | 199             |
| 202 |      | West Face                           | 10 days  | Wed 10/23/23<br>Wed 11/8/23  |              | 201             |
| 203 |      |                                     |          | Wed 11/8/23<br>Wed 11/22/23  |              |                 |
|     | -3   | Handrails & Guard Rails             | 15 days  |                              |              | 202             |
| 204 | -3   | Exterior Painting                   | 15 days  | Wed 11/22/23                 |              | 202             |
| 205 | -5   | General Signage & Specialties       | 20 days  | Fri 1/5/24                   | Thu 2/1/24   | 248SS,204       |
| 206 | -5   | FINISHES & TRIM                     | 93 days  | Thu 9/28/23                  | Mon 2/5/24   |                 |
| 207 | -5   | Framing Inspection & Insulation     | 10 days  |                              | Wed 10/11/23 |                 |
| 208 | -5   | 2nd Floor                           | 5 days   | Thu 9/28/23                  | Wed 10/4/23  | 195,196,191     |
| 209 | -5   | Ground Floor                        | 5 days   | Thu 10/5/23                  | Wed 10/11/23 | 208             |
| 210 | -5   | Hang Drywall                        | 15 days  | Thu 10/5/23                  | Wed 10/25/23 |                 |
| 211 | -5   | 2nd Floor                           | 10 days  | Thu 10/5/23                  | Wed 10/18/23 | 208             |
| 212 | -5   | Ground Floor                        | 10 days  |                              | Wed 10/25/23 |                 |
| 213 | -5   | Finish Drywall                      | 15 days  | Thu 10/19/23                 |              |                 |
| 214 | -5   | 2nd Floor                           | 10 days  | Thu 10/19/23                 |              | 211             |
| 215 | -5   | Ground Floor                        | 10 days  | Thu 10/26/23                 |              | 212             |
| 216 | -5   | Install Interior Doors              | 12 days  | Thu 11/2/23                  | Fri 11/17/23 | 212             |
| 217 |      | 2nd Floor                           | 7 days   |                              | Fri 11/10/23 | 214             |
| 218 |      | Ground Floor                        | 7 days   | Thu 11/2/23                  |              | 215             |
| 219 | -5   |                                     | - '      |                              | Fri 11/17/23 | 215             |
|     | -3   | Interior Painting                   | 12 days  | Mon 11/13/23                 |              |                 |
| 220 | -3   | 2nd Floor                           | 7 days   | Mon 11/13/23                 |              | 217             |
| 221 | -5   | Ground Floor                        | 7 days   | Mon 11/20/23                 |              | 218             |
| 222 | -5   | Wall & Flooring Tile                | 20 days  | Wed 11/22/23                 |              |                 |
| 223 | -5   | 2nd Floor                           | 15 days  | Wed 11/22/23                 | Tue 12/12/23 | 220             |
| 224 | -5   | Ground Floor                        | 15 days  | Wed 11/29/23                 | Tue 12/19/23 | 221             |
| 225 | -5   | Kitchen & Bathroom Cabinets         | 17 days  | Wed 12/13/23                 | Thu 1/4/24   |                 |
| 226 | -5   | 2nd Floor                           | 12 days  | Wed 12/13/23                 | Thu 12/28/23 | 223             |
| 227 | -5   | Ground Floor                        | 12 days  | Wed 12/20/23                 | Thu 1/4/24   | 224             |
| 228 | -5   | Kitchen Appliances                  | 10 days  | Fri 12/29/23                 | Thu 1/11/24  |                 |
| 229 | -5)  | 2nd Floor                           | 5 days   | Fri 12/29/23                 | Thu 1/4/24   | 226             |
| 230 | -5   | Ground Floor                        | 5 days   | Fri 1/5/24                   | Thu 1/11/24  | 227             |
| 231 | -5   | Electrical Fixtures & Trim          | 30 days  | Wed 11/22/23                 |              |                 |
| 232 | -5   | 2nd Floor                           | 10 days  | Wed 12/13/23                 |              | 223             |
| 233 |      | Ground Floor                        | 10 days  | Wed 12/13/23<br>Wed 12/20/23 |              | 224             |
| 234 | -3   | Exterior                            | 10 days  | Wed 12/20/23<br>Wed 11/22/23 |              | 198             |
| 235 |      |                                     |          |                              |              | 150             |
|     | -5   | Plumbing Fixtures                   | 15 days  | Wed 12/13/23                 |              | 222             |
| 236 | -3   | 2nd Floor                           | 10 days  | Wed 12/13/23                 |              | 223             |
| 237 | -5   | Ground Floor                        | 10 days  | Wed 12/20/23                 |              | 224             |
| 238 | -5   | Fire Sprinkler Trim                 | 14 days  |                              | Wed 1/31/24  |                 |
| 239 | -5   | 2nd Floor                           | 7 days   | Fri 1/12/24                  | Mon 1/22/24  | 230             |
| 240 | -5   | Ground Floor                        | 7 days   | Tue 1/23/24                  | Wed 1/31/24  | 239             |
| 241 | -5   | Fire Alarm & Low Voltage Trim       | 17 days  | Fri 1/12/24                  | Mon 2/5/24   |                 |
| 242 | -5   | 2nd Floor                           | 10 days  | Fri 1/12/24                  | Thu 1/25/24  | 230             |
| 243 | -5   | Ground Floor                        | 10 days  | Tue 1/23/24                  | Mon 2/5/24   | 239             |
| 244 | -5   | HVAC Trim                           | 12 days  | Wed 12/13/23                 | Thu 12/28/23 |                 |
| 245 | -5   | 2nd Floor                           | 7 days   |                              | Thu 12/21/23 | 236SS           |
| 246 | -5   | Ground Floor                        | 7 days   | Wed 12/20/23                 |              | 237SS           |
| 247 | -5   | HVAC Startup                        | 8 days   |                              | Tue 1/9/24   | 246             |
| 248 | -3   | Bath Accessories                    | 15 days  | Fri 1/5/24                   | Thu 1/25/24  | 225,235         |
|     |      |                                     |          |                              |              | 223,233         |
| 249 | -3   | FINAL INSPECTIONS                   | 64 days  | Wed 1/3/24                   | Mon 4/1/24   | 242 254 252 255 |
| 250 | -3   | Fire                                | 15 days  | Tue 2/20/24                  | Mon 3/11/24  | 243,251,252,255 |
| 251 | -5   | Mechanical                          | 10 days  |                              | Tue 1/23/24  | 247             |
| 252 | -5   | Plumbing                            | 10 days  | Wed 1/3/24                   | Tue 1/16/24  | 235             |