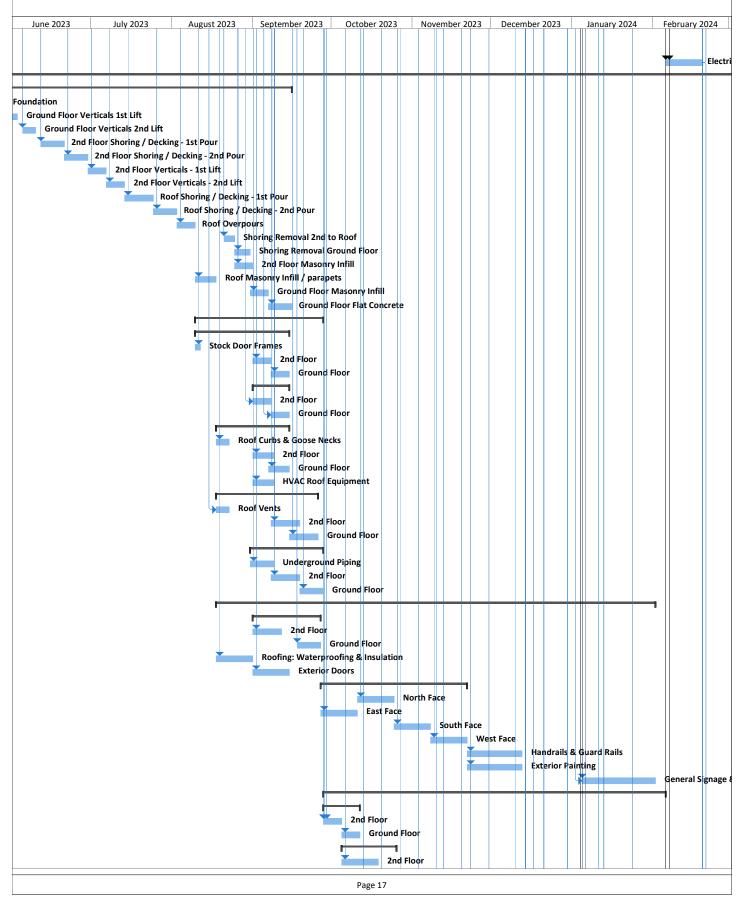

|               |            |            |          |
|                |              |               |               |              |               |            |            |          |
|                |              |               |               |              |               |            |            |          |
|                |              |               |               |              |               |            |            |          |
|                |              |               |               | D=: 42       |               |            |            |          |
|                |              |               |               | Page 12      |               |            |            |          |













Ground Floor

Underground Piping
2nd Floor















| March 2024 April 2024 May 2024 | June 2024 July 2024 August 2024 | September 2024 October 2024 November 2024 |
|--------------------------------|---------------------------------|-------------------------------------------|
|                                |                                 |                                           |
|                                | ·                               |                                           |
|                                |                                 |                                           |
|                                |                                 |                                           |
|                                |                                 |                                           |
|