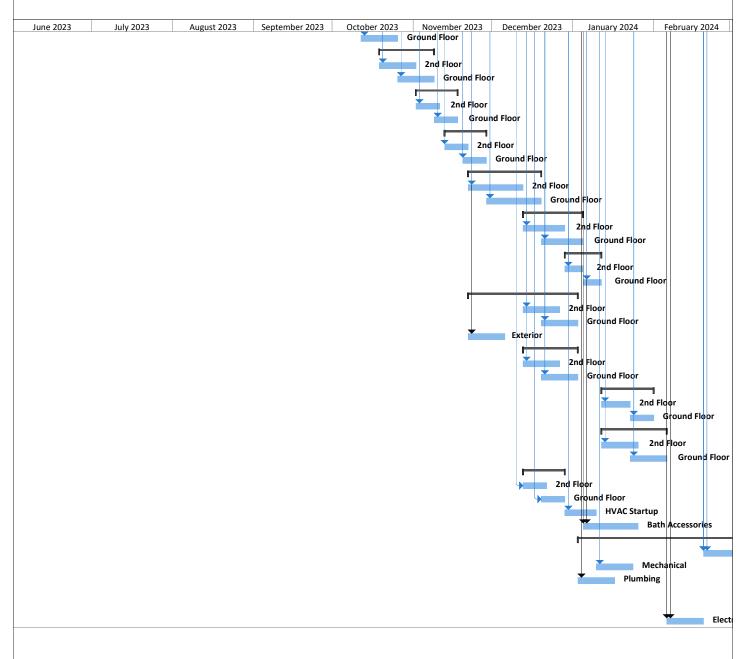

|               |            |            |          |
|                |              |               |               |              |               |            |            |          |
|                |              |               |               |              |               |            |            |          |
|                |              |               |               |              |               |            |            |          |
|                |              |               |               | D=: 42       |               |            |            |          |
|                |              |               |               | Page 12      |               |            |            |          |













Ground Floor

Underground Piping
2nd Floor















| March 2024 April 2024 May 2024 | June 2024 July 2024 August 2024 | September 2024 October 2024 November 2024 |
|--------------------------------|---------------------------------|-------------------------------------------|
|                                |                                 |                                           |
|                                | ·                               |                                           |
|                                |                                 |                                           |
|                                |                                 |                                           |
|                                |                                 |                                           |
|