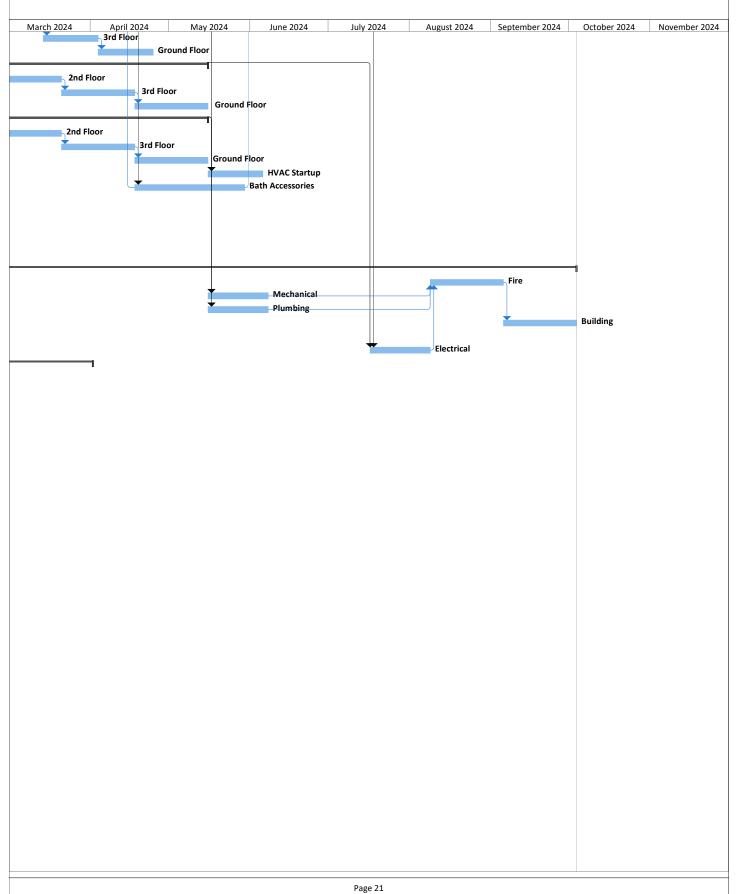

|                   | A   | T1         | Task Managa                                 | Dti                 | C++                       | Finish               | D d                 |
|-------------------|-----|------------|---------------------------------------------|---------------------|---------------------------|----------------------|---------------------|
| 129               | U   | Task       | Task Name  3rd Floor                        | Duration<br>15 days | Start<br>Thu 3/14/24      | Finish<br>Wed 4/3/24 | Predecessors<br>128 |
| 130               |     |            | Ground Floor                                | 15 days             | Thu 4/4/24                |                      | 129                 |
| 131               |     |            |                                             | 60 days             |                           |                      | 123                 |
| 132               |     |            | Fire Alarm & Low Voltage Trim               |                     | Thu 2/22/24               | Wed 5/15/24          | 11000               |
|                   |     | -3         | 2nd Floor                                   | 20 days             | Thu 2/22/24               |                      | 119SS               |
| 133               |     | -5         | 3rd Floor                                   | 20 days             | Thu 3/21/24               |                      | 132                 |
| .34               |     | -5         | Ground Floor                                | 20 days             | Thu 4/18/24               | Wed 5/15/24          | 133                 |
| .35               |     | -5         | HVAC Trim                                   | 60 days             | Thu 2/22/24               | Wed 5/15/24          |                     |
| .36               |     | -5         | 2nd Floor                                   | 20 days             | Thu 2/22/24               | Wed 3/20/24          |                     |
| L37               |     | -5         | 3rd Floor                                   | 20 days             | Thu 3/21/24               | Wed 4/17/24          | 136                 |
| L38               |     | -5         | Ground Floor                                | 20 days             | Thu 4/18/24               | Wed 5/15/24          | 137                 |
| 139               |     | -5         | HVAC Startup                                | 15 days             | Thu 5/16/24               | Wed 6/5/24           | 135                 |
| L40               |     | -5         | Bath Accessories                            | 30 days             | Thu 4/18/24               | Wed 5/29/24          | 106                 |
| L41               |     | 4          | EQUIPMENT                                   | 150 days            | Tue 4/25/23               | Mon 11/20/23         |                     |
| L42               |     | -5         | Elevators System: Tower                     | 150 days            | Tue 4/25/23               | Mon 11/20/23         |                     |
| L43               |     | -5         | Elevator System: Shop Drawings and Approval | 40 days             | Tue 4/25/23               | Tue 6/20/23          | 144SF               |
| L44               |     | -5         | Elevator System: Manufacture & Shipping     | 70 days             | Tue 6/20/23               | Tue 9/26/23          | 145SF               |
| L45               |     | -5         | Elevator System: Installation               | 40 days             | Tue 9/26/23               | Mon 11/20/23         |                     |
| 146               |     | -5         | FINAL INSPECTIONS                           | 228 days            | Tue 11/21/23              |                      | , ,                 |
| L47               |     | -3         | Fire                                        | 20 days             | Fri 8/9/24                | Thu 9/5/24           | 148,149,152         |
|                   |     | -          |                                             | -                   |                           |                      |                     |
| L48               |     | -5         | Mechanical                                  | 17 days             | Thu 5/16/24               | Fri 6/7/24           | 135                 |
| 149               |     | -3         | Plumbing                                    | 17 days             | Thu 5/16/24               | Fri 6/7/24           | 123                 |
| L50               |     | -5         | Building                                    | 20 days             | Fri 9/6/24                | Thu 10/3/24          | 147                 |
| 151               |     | -5         | Elevators                                   | 20 days             | Tue 11/21/23              | Mon 12/18/23         |                     |
| 152               |     | -5         | Electrical                                  | 17 days             | Wed 7/17/24               |                      | 118,131             |
| 153               |     | -5         | BLOCK A                                     | 246 days            | Mon 4/24/23               | Mon 4/1/24           |                     |
| L54               |     | -          | CONCRETE STRUCTURE                          | 105 days            | Mon 4/24/23               | Fri 9/15/23          |                     |
| 155               | *** | -5         | Foundation                                  | 25 days             | Mon 4/24/23               | Fri 5/26/23          | 28                  |
| .56               |     | -5         | Ground Floor Verticals 1st Lift             | 5 days              | Mon 5/29/23               | Fri 6/2/23           | 155                 |
| 157               |     | -5         | Ground Floor Verticals 2nd Lift             | 5 days              | Mon 6/5/23                | Fri 6/9/23           | 156                 |
| L58               |     | -5         | 2nd Floor Shoring / Decking - 1st Pour      | 7 days              | Mon 6/12/23               | Tue 6/20/23          | 157                 |
| 159               |     | -5         | 2nd Floor Shoring / Decking - 2nd Pour      | 7 days              | Wed 6/21/23               | Thu 6/29/23          | 158                 |
| 160               |     | -5         | 2nd Floor Verticals - 1st Lift              | 5 days              | Fri 6/30/23               | Thu 7/6/23           | 159                 |
| 161               |     | -5         | 2nd Floor Verticals - 2nd Lift              | 5 days              | Fri 7/7/23                | Thu 7/0/23           | 160                 |
| 162               |     |            |                                             |                     |                           |                      | 161                 |
| 163               |     |            | Roof Shoring / Decking - 1st Pour           | 7 days              | Fri 7/14/23               | Mon 7/24/23          |                     |
|                   |     | -5         | Roof Shoring / Decking - 2nd Pour           | 7 days              | Tue 7/25/23               | Wed 8/2/23           | 162                 |
| 164               |     | -5         | Roof Overpours                              | 5 days              | Thu 8/3/23                | Wed 8/9/23           | 163                 |
| 165               |     | -5         | Shoring Removal 2nd to Roof                 | 4 days              | Mon 8/21/23               | Thu 8/24/23          | 164FS+7 days        |
| 166               |     | -5         | Shoring Removal Ground Floor                | 4 days              | Fri 8/25/23               | Wed 8/30/23          | 165                 |
| L67               |     | -5         | 2nd Floor Masonry Infill                    | 5 days              | Fri 8/25/23               | Thu 8/31/23          | 165                 |
| 168               |     | -          | Roof Masonry Infill / parapets              | 6 days              | Thu 8/10/23               | Thu 8/17/23          | 164                 |
| 169               |     | -5         | Ground Floor Masonry Infill                 | 5 days              | Thu 8/31/23               | Wed 9/6/23           | 166                 |
| L70               |     | -5         | Ground Floor Flat Concrete                  | 7 days              | Thu 9/7/23                | Fri 9/15/23          | 169                 |
| L71               |     | -5         | INTERIOR ROUGHS                             | 35 days             | Thu 8/10/23               | Wed 9/27/23          |                     |
| 172               |     | -5         | Layout, Framing and Stocking                | 26 days             | Thu 8/10/23               | Thu 9/14/23          |                     |
| L73               |     | -5         | Stock Door Frames                           | 2 days              | Thu 8/10/23               | Fri 8/11/23          | 164                 |
| 174               |     | 5          | 2nd Floor                                   | 5 days              | Fri 9/1/23                | Thu 9/7/23           | 167                 |
| .75               |     | -5         | Ground Floor                                | 5 days              | Fri 9/8/23                | Thu 9/14/23          | 174                 |
| .76               |     | -3         | Fire Sprinkler Rough                        | 10 days             | Fri 9/1/23                | Thu 9/14/23          | ±1-f                |
| .77               |     |            | 2nd Floor                                   | 5 days              | Fri 9/1/23                | Thu 9/7/23           | 174SS               |
|                   |     | -          |                                             | - '                 |                           |                      |                     |
| .78               |     | -5         | Ground Floor                                | 5 days              | Fri 9/8/23                | Thu 9/14/23          | 175SS               |
| .79               |     | -5         | HVAC Ductwork & Piping                      | 20 days             | Fri 8/18/23               | Thu 9/14/23          |                     |
| .80               |     | -5         | Roof Curbs & Goose Necks                    | 3 days              | Fri 8/18/23               | Tue 8/22/23          | 168                 |
| .81               |     | -3         | 2nd Floor                                   | 6 days              | Fri 9/1/23                | Fri 9/8/23           | 167                 |
| .82               |     | -5         | Ground Floor                                | 6 days              | Thu 9/7/23                | Thu 9/14/23          | 169                 |
| 183               |     | -          | HVAC Roof Equipment                         | 6 days              | Fri 9/1/23                | Fri 9/8/23           | 196                 |
|                   |     | -5         | Plumbing Rough                              | 27 days             | Fri 8/18/23               | Mon 9/25/23          |                     |
| L84               |     | -5         | Roof Vents                                  | 3 days              | Fri 8/18/23               | Tue 8/22/23          | 180SS               |
|                   |     |            |                                             | -                   |                           |                      |                     |
| 185               |     | -5         | 2nd Floor                                   | 7 days              | Fri 9/8/23                | IVION 9/18/23        | 174                 |
| L85<br>L86        |     | -5         |                                             | 7 days<br>7 days    | Fri 9/8/23<br>Fri 9/15/23 |                      |                     |
| 185<br>186<br>187 |     | -5,<br>-5, | Ground Floor                                | 7 days              | Fri 9/15/23               | Mon 9/25/23          | 174                 |
| 185<br>186        |     | -5         |                                             |                     |                           |                      |                     |

| D ( | Task | Task Name                           | Duration | Start                        | Finish       | Predecessors    |
|-----|------|-------------------------------------|----------|------------------------------|--------------|-----------------|
| 191 | -5   | Ground Floor                        | 7 days   | Tue 9/19/23                  | Wed 9/27/23  | 190             |
| 192 | -5   | ENVELOPE & EXTERIORS                | 120 days | Fri 8/18/23                  | Thu 2/1/24   |                 |
| 193 | -5   | Glazing                             | 18 days  | Fri 9/1/23                   | Tue 9/26/23  |                 |
| 194 | -5   | 2nd Floor                           | 7 days   | Fri 9/1/23                   | Mon 9/11/23  | 167             |
| 195 | -5   | Ground Floor                        | 7 days   | Mon 9/18/23                  | Tue 9/26/23  | 170             |
| 196 | -5   | Roofing: Waterproofing & Insulation | 10 days  | Fri 8/18/23                  | Thu 8/31/23  | 168             |
| 197 | -5   | Exterior Doors                      | 10 days  | Fri 9/1/23                   | Thu 9/14/23  | 196             |
| 198 | -5   | Stucco                              | 40 days  | Wed 9/27/23                  |              |                 |
| 199 | -5   | North Face                          | 10 days  | Wed 10/11/23                 |              | 200             |
| 200 | -5   | East Face                           | 10 days  | Wed 9/27/23                  |              | 195             |
| 201 |      | South Face                          | 10 days  | Wed 3/27/23<br>Wed 10/25/23  |              | 199             |
| 202 |      | West Face                           | 10 days  | Wed 10/23/23<br>Wed 11/8/23  |              | 201             |
| 203 |      |                                     |          | Wed 11/8/23<br>Wed 11/22/23  |              |                 |
|     | -3   | Handrails & Guard Rails             | 15 days  |                              |              | 202             |
| 204 | -3   | Exterior Painting                   | 15 days  | Wed 11/22/23                 |              | 202             |
| 205 | -5   | General Signage & Specialties       | 20 days  | Fri 1/5/24                   | Thu 2/1/24   | 248SS,204       |
| 206 | -5   | FINISHES & TRIM                     | 93 days  | Thu 9/28/23                  | Mon 2/5/24   |                 |
| 207 | -5   | Framing Inspection & Insulation     | 10 days  |                              | Wed 10/11/23 |                 |
| 208 | -5   | 2nd Floor                           | 5 days   | Thu 9/28/23                  | Wed 10/4/23  | 195,196,191     |
| 209 | -5   | Ground Floor                        | 5 days   | Thu 10/5/23                  | Wed 10/11/23 | 208             |
| 210 | -5   | Hang Drywall                        | 15 days  | Thu 10/5/23                  | Wed 10/25/23 |                 |
| 211 | -5   | 2nd Floor                           | 10 days  | Thu 10/5/23                  | Wed 10/18/23 | 208             |
| 212 | -5   | Ground Floor                        | 10 days  |                              | Wed 10/25/23 |                 |
| 213 | -5   | Finish Drywall                      | 15 days  | Thu 10/19/23                 |              |                 |
| 214 | -5   | 2nd Floor                           | 10 days  | Thu 10/19/23                 |              | 211             |
| 215 | -5   | Ground Floor                        | 10 days  | Thu 10/26/23                 |              | 212             |
| 216 | -5   | Install Interior Doors              | 12 days  | Thu 11/2/23                  | Fri 11/17/23 | 212             |
| 217 |      | 2nd Floor                           | 7 days   |                              | Fri 11/10/23 | 214             |
| 218 |      | Ground Floor                        | 7 days   | Thu 11/2/23                  |              | 215             |
| 219 | -5   |                                     | - '      |                              | Fri 11/17/23 | 215             |
|     | -3   | Interior Painting                   | 12 days  | Mon 11/13/23                 |              |                 |
| 220 | -3   | 2nd Floor                           | 7 days   | Mon 11/13/23                 |              | 217             |
| 221 | -5   | Ground Floor                        | 7 days   | Mon 11/20/23                 |              | 218             |
| 222 | -5   | Wall & Flooring Tile                | 20 days  | Wed 11/22/23                 |              |                 |
| 223 | -5   | 2nd Floor                           | 15 days  | Wed 11/22/23                 | Tue 12/12/23 | 220             |
| 224 | -5   | Ground Floor                        | 15 days  | Wed 11/29/23                 | Tue 12/19/23 | 221             |
| 225 | -5   | Kitchen & Bathroom Cabinets         | 17 days  | Wed 12/13/23                 | Thu 1/4/24   |                 |
| 226 | -5   | 2nd Floor                           | 12 days  | Wed 12/13/23                 | Thu 12/28/23 | 223             |
| 227 | -5   | Ground Floor                        | 12 days  | Wed 12/20/23                 | Thu 1/4/24   | 224             |
| 228 | -5   | Kitchen Appliances                  | 10 days  | Fri 12/29/23                 | Thu 1/11/24  |                 |
| 229 | -5)  | 2nd Floor                           | 5 days   | Fri 12/29/23                 | Thu 1/4/24   | 226             |
| 230 | -5   | Ground Floor                        | 5 days   | Fri 1/5/24                   | Thu 1/11/24  | 227             |
| 231 | -5   | Electrical Fixtures & Trim          | 30 days  | Wed 11/22/23                 |              |                 |
| 232 | -5   | 2nd Floor                           | 10 days  | Wed 12/13/23                 |              | 223             |
| 233 |      | Ground Floor                        | 10 days  | Wed 12/13/23<br>Wed 12/20/23 |              | 224             |
| 234 | -3   | Exterior                            | 10 days  | Wed 12/20/23<br>Wed 11/22/23 |              | 198             |
| 235 |      |                                     |          |                              |              | 150             |
|     | -5   | Plumbing Fixtures                   | 15 days  | Wed 12/13/23                 |              | 222             |
| 236 | -3   | 2nd Floor                           | 10 days  | Wed 12/13/23                 |              | 223             |
| 237 | -5   | Ground Floor                        | 10 days  | Wed 12/20/23                 |              | 224             |
| 238 | -5   | Fire Sprinkler Trim                 | 14 days  |                              | Wed 1/31/24  |                 |
| 239 | -5   | 2nd Floor                           | 7 days   | Fri 1/12/24                  | Mon 1/22/24  | 230             |
| 240 | -5   | Ground Floor                        | 7 days   | Tue 1/23/24                  | Wed 1/31/24  | 239             |
| 241 | -5   | Fire Alarm & Low Voltage Trim       | 17 days  | Fri 1/12/24                  | Mon 2/5/24   |                 |
| 242 | -5   | 2nd Floor                           | 10 days  | Fri 1/12/24                  | Thu 1/25/24  | 230             |
| 243 | -5   | Ground Floor                        | 10 days  | Tue 1/23/24                  | Mon 2/5/24   | 239             |
| 244 | -5   | HVAC Trim                           | 12 days  | Wed 12/13/23                 | Thu 12/28/23 |                 |
| 245 | -5   | 2nd Floor                           | 7 days   |                              | Thu 12/21/23 | 236SS           |
| 246 | -5   | Ground Floor                        | 7 days   | Wed 12/20/23                 |              | 237SS           |
| 247 | -5   | HVAC Startup                        | 8 days   |                              | Tue 1/9/24   | 246             |
| 248 | -3   | Bath Accessories                    | 15 days  | Fri 1/5/24                   | Thu 1/25/24  | 225,235         |
|     |      |                                     |          |                              |              | 223,233         |
| 249 | -3   | FINAL INSPECTIONS                   | 64 days  | Wed 1/3/24                   | Mon 4/1/24   | 242 254 252 255 |
| 250 | -3   | Fire                                | 15 days  | Tue 2/20/24                  | Mon 3/11/24  | 243,251,252,255 |
| 251 | -5   | Mechanical                          | 10 days  |                              | Tue 1/23/24  | 247             |
| 252 | -5   | Plumbing                            | 10 days  | Wed 1/3/24                   | Tue 1/16/24  | 235             |

|     | Task | Task Name                              | Duration | Start        | Finish        | Predecessors |
|-----|------|----------------------------------------|----------|--------------|---------------|--------------|
| 253 | -9   | Building                               | 15 days  | Tue 3/12/24  | Mon 4/1/24    | 250          |
| 254 | -5   | Zoning                                 | 10 days  | Tue 3/12/24  | Mon 3/25/24   | 253SS        |
| 255 | -5   | Electrical                             | 10 days  | Tue 2/6/24   | Mon 2/19/24   | 231,241      |
| 256 | -    | BLOCK B                                | 246 days | Mon 4/24/23  | Mon 4/1/24    |              |
| 257 | -    | CONCRETE STRUCTURE                     | 105 days | Mon 4/24/23  | Fri 9/15/23   |              |
| 258 | -5   | Foundation                             | 25 days  | Mon 4/24/23  | Fri 5/26/23   | 28           |
| 259 | -5   | Ground Floor Verticals 1st Lift        | 5 days   | Mon 5/29/23  | Fri 6/2/23    | 155          |
| 260 | -5   | Ground Floor Verticals 2nd Lift        | 5 days   | Mon 6/5/23   | Fri 6/9/23    | 156          |
| 261 | -5   | 2nd Floor Shoring / Decking - 1st Pour | 7 days   | Mon 6/12/23  |               | 157          |
| 262 | -5   | 2nd Floor Shoring / Decking - 2nd Pour | 7 days   |              | Thu 6/29/23   | 158          |
| 263 | -5   | 2nd Floor Verticals - 1st Lift         | 5 days   | Fri 6/30/23  | Thu 7/6/23    | 159          |
| 264 | -5   | 2nd Floor Verticals - 2nd Lift         | 5 days   | Fri 7/7/23   | Thu 7/13/23   | 160          |
| 265 | -5   | Roof Shoring / Decking - 1st Pour      | 7 days   | Fri 7/14/23  | Mon 7/24/23   | 161          |
| 266 |      | Roof Shoring / Decking - 2nd Pour      | 7 days   | Tue 7/25/23  | Wed 8/2/23    | 162          |
| 267 |      |                                        |          |              |               | 163          |
|     |      | Roof Overpours                         | 5 days   | Thu 8/3/23   | Wed 8/9/23    |              |
| 268 | -5   | Shoring Removal 2nd to Roof            | 4 days   | Mon 8/21/23  |               | 164FS+7 days |
| 269 | -5   | Shoring Removal Ground Floor           | 4 days   | Fri 8/25/23  | Wed 8/30/23   | 165          |
| 270 | -5   | 2nd Floor Masonry Infill               | 5 days   | Fri 8/25/23  | Thu 8/31/23   | 165          |
| 271 | -5   | Roof Masonry Infill / parapets         | 6 days   | Thu 8/10/23  | Thu 8/17/23   | 164          |
| 272 | -5   | Ground Floor Masonry Infill            | 5 days   | Thu 8/31/23  | Wed 9/6/23    | 166          |
| 273 | -5   | Ground Floor Flat Concrete             | 7 days   | Thu 9/7/23   | Fri 9/15/23   | 169          |
| 274 | -5   | INTERIOR ROUGHS                        | 35 days  | Thu 8/10/23  | Wed 9/27/23   |              |
| 275 | -5   | Layout, Framing and Stocking           | 26 days  | Thu 8/10/23  | Thu 9/14/23   |              |
| 276 | -5   | Stock Door Frames                      | 2 days   | Thu 8/10/23  | Fri 8/11/23   | 164          |
| 277 | -5   | 2nd Floor                              | 5 days   | Fri 9/1/23   | Thu 9/7/23    | 167          |
| 278 | -    | Ground Floor                           | 5 days   | Fri 9/8/23   | Thu 9/14/23   | 174          |
| 279 | -5   | Fire Sprinkler Rough                   | 10 days  | Fri 9/1/23   | Thu 9/14/23   |              |
| 280 | -5   | 2nd Floor                              | 5 days   | Fri 9/1/23   | Thu 9/7/23    | 174SS        |
| 281 | -5   | Ground Floor                           | 5 days   | Fri 9/8/23   | Thu 9/14/23   | 175SS        |
| 282 | -3   | HVAC Ductwork & Piping                 | 20 days  | Fri 8/18/23  | Thu 9/14/23   | 17555        |
| 283 |      | Roof Curbs & Goose Necks               |          |              |               | 160          |
|     | -5   |                                        | 3 days   | Fri 8/18/23  | Tue 8/22/23   | 168          |
| 284 | -5   | 2nd Floor                              | 6 days   | Fri 9/1/23   | Fri 9/8/23    | 167          |
| 285 | -5   | Ground Floor                           | 6 days   | Thu 9/7/23   | Thu 9/14/23   | 169          |
| 286 | -9   | HVAC Roof Equipment                    | 6 days   | Fri 9/1/23   | Fri 9/8/23    | 196          |
| 287 | -    | Plumbing Rough                         | 27 days  | Fri 8/18/23  | Mon 9/25/23   |              |
| 288 | -5   | Roof Vents                             | 3 days   | Fri 8/18/23  | Tue 8/22/23   | 180SS        |
| 289 | -5   | 2nd Floor                              | 7 days   | Fri 9/8/23   | Mon 9/18/23   | 174          |
| 290 | -5   | Ground Floor                           | 7 days   | Fri 9/15/23  | Mon 9/25/23   | 175          |
| 291 | -5   | Electrical, Alarm & LV Conduit & Box   | 20 days  | Thu 8/31/23  | Wed 9/27/23   |              |
| 292 | -5   | Underground Piping                     | 7 days   | Thu 8/31/23  | Fri 9/8/23    | 166          |
| 293 | -5   | 2nd Floor                              | 7 days   | Fri 9/8/23   | Mon 9/18/23   | 177          |
| 294 | -5   | Ground Floor                           | 7 days   | Tue 9/19/23  |               | 190          |
| 295 | -5   | ENVELOPE & EXTERIORS                   | 120 days | Fri 8/18/23  | Thu 2/1/24    |              |
| 296 | -5   | Glazing                                | 18 days  | Fri 9/1/23   | Tue 9/26/23   |              |
| 297 | -5   | 2nd Floor                              | 7 days   | Fri 9/1/23   |               | 167          |
| 298 |      | Ground Floor                           | 7 days   |              | Tue 9/26/23   | 170          |
| 299 |      | Roofing: Waterproofing & Insulation    | 10 days  | Fri 8/18/23  | Thu 8/31/23   | 168          |
| 300 |      |                                        |          |              |               |              |
| _   | -3   | Exterior Doors                         | 10 days  |              | Thu 9/14/23   | 196          |
| 301 | -5   | Stucco                                 | 40 days  | Wed 9/27/23  |               | 200          |
| 302 | -5   | North Face                             | 10 days  |              | Tue 10/24/23  |              |
| 303 | -5   | East Face                              | 10 days  |              | Tue 10/10/23  |              |
| 304 | -5   | South Face                             | 10 days  | Wed 10/25/23 |               | 199          |
| 305 | -5   | West Face                              | 10 days  |              | Tue 11/21/23  |              |
| 306 | -5   | Handrails & Guard Rails                | 15 days  | Wed 11/22/23 | Tue 12/12/23  | 202          |
| 307 | -5   | Exterior Painting                      | 15 days  | Wed 11/22/23 | Tue 12/12/23  | 202          |
| 308 | -5   | General Signage & Specialties          | 20 days  | Fri 1/5/24   | Thu 2/1/24    | 248SS,204    |
| 309 | -5   | FINISHES & TRIM                        | 93 days  | Thu 9/28/23  | Mon 2/5/24    |              |
| 310 | 5    | Framing Inspection & Insulation        | 10 days  |              | Wed 10/11/23  |              |
| 311 | -5   | 2nd Floor                              | 5 days   | Thu 9/28/23  | Wed 10/4/23   |              |
| 312 | -5   | Ground Floor                           | 5 days   | Thu 10/5/23  | Wed 10/11/23  |              |
|     | -5   | Hang Drywall                           | 15 days  |              | Wed 10/11/23  |              |
| 313 |      | I I GI I E DI V WAII                   | 13 uavs  | 111U 1U/3/43 | **Eu 10/23/23 |              |

| ID  | 0 | Task | Task Name                     | Duration | Start        | Finish       | Predecessors    |
|-----|---|------|-------------------------------|----------|--------------|--------------|-----------------|
| 315 |   | -5   | Ground Floor                  | 10 days  | Thu 10/12/23 | Wed 10/25/23 | 209             |
| 316 |   | -5   | Finish Drywall                | 15 days  | Thu 10/19/23 | Wed 11/8/23  |                 |
| 317 |   | -5   | 2nd Floor                     | 10 days  | Thu 10/19/23 | Wed 11/1/23  | 211             |
| 318 |   | -5   | Ground Floor                  | 10 days  | Thu 10/26/23 | Wed 11/8/23  | 212             |
| 319 |   | -5   | Install Interior Doors        | 12 days  | Thu 11/2/23  | Fri 11/17/23 |                 |
| 320 |   | -5   | 2nd Floor                     | 7 days   | Thu 11/2/23  | Fri 11/10/23 | 214             |
| 321 |   | -5   | Ground Floor                  | 7 days   | Thu 11/9/23  | Fri 11/17/23 | 215             |
| 322 |   | -5   | Interior Painting             | 12 days  | Mon 11/13/23 | Tue 11/28/23 |                 |
| 323 |   | -5   | 2nd Floor                     | 7 days   | Mon 11/13/23 | Tue 11/21/23 | 217             |
| 324 |   | -5   | Ground Floor                  | 7 days   | Mon 11/20/23 | Tue 11/28/23 | 218             |
| 325 |   | -5   | Wall & Flooring Tile          | 20 days  | Wed 11/22/23 | Tue 12/19/23 |                 |
| 326 |   | -5   | 2nd Floor                     | 15 days  | Wed 11/22/23 | Tue 12/12/23 | 220             |
| 327 |   | -5   | Ground Floor                  | 15 days  | Wed 11/29/23 | Tue 12/19/23 | 221             |
| 328 |   | -5   | Kitchen & Bathroom Cabinets   | 17 days  | Wed 12/13/23 | Thu 1/4/24   |                 |
| 329 |   | -5   | 2nd Floor                     | 12 days  | Wed 12/13/23 | Thu 12/28/23 | 223             |
| 330 |   | -5   | Ground Floor                  | 12 days  | Wed 12/20/23 | Thu 1/4/24   | 224             |
| 331 |   | -5   | Kitchen Appliances            | 10 days  | Fri 12/29/23 | Thu 1/11/24  |                 |
| 332 |   | -5   | 2nd Floor                     | 5 days   | Fri 12/29/23 | Thu 1/4/24   | 226             |
| 333 |   | -5   | Ground Floor                  | 5 days   | Fri 1/5/24   | Thu 1/11/24  | 227             |
| 334 |   | -5   | Electrical Fixtures & Trim    | 30 days  | Wed 11/22/23 | Tue 1/2/24   |                 |
| 335 |   | -5   | 2nd Floor                     | 10 days  | Wed 12/13/23 | Tue 12/26/23 | 223             |
| 336 |   | -5   | Ground Floor                  | 10 days  | Wed 12/20/23 | Tue 1/2/24   | 224             |
| 337 |   | -5   | Exterior                      | 10 days  | Wed 11/22/23 | Tue 12/5/23  | 198             |
| 338 |   | -5   | Plumbing Fixtures             | 15 days  | Wed 12/13/23 | Tue 1/2/24   |                 |
| 339 |   | -5   | 2nd Floor                     | 10 days  | Wed 12/13/23 | Tue 12/26/23 | 223             |
| 340 |   | -5   | Ground Floor                  | 10 days  | Wed 12/20/23 | Tue 1/2/24   | 224             |
| 341 |   | -5   | Fire Sprinkler Trim           | 14 days  | Fri 1/12/24  | Wed 1/31/24  |                 |
| 342 |   | -5   | 2nd Floor                     | 7 days   | Fri 1/12/24  | Mon 1/22/24  | 230             |
| 343 |   | -5   | Ground Floor                  | 7 days   | Tue 1/23/24  | Wed 1/31/24  | 239             |
| 344 |   | -5   | Fire Alarm & Low Voltage Trim | 17 days  | Fri 1/12/24  | Mon 2/5/24   |                 |
| 345 |   | -5   | 2nd Floor                     | 10 days  | Fri 1/12/24  | Thu 1/25/24  | 230             |
| 346 |   | -5   | Ground Floor                  | 10 days  | Tue 1/23/24  | Mon 2/5/24   | 239             |
| 347 |   | -5   | HVAC Trim                     | 12 days  | Wed 12/13/23 | Thu 12/28/23 |                 |
| 348 |   | -5   | 2nd Floor                     | 7 days   | Wed 12/13/23 | Thu 12/21/23 | 236SS           |
| 349 |   | -5   | Ground Floor                  | 7 days   | Wed 12/20/23 | Thu 12/28/23 | 237SS           |
| 350 |   | -5   | HVAC Startup                  | 8 days   | Fri 12/29/23 | Tue 1/9/24   | 246             |
| 351 |   | -5   | Bath Accessories              | 15 days  | Fri 1/5/24   | Thu 1/25/24  | 225,235         |
| 352 |   | -5   | FINAL INSPECTIONS             | 64 days  |              | Mon 4/1/24   |                 |
| 353 |   | -5   | Fire                          | 15 days  | Tue 2/20/24  | Mon 3/11/24  | 243,251,252,255 |
| 354 |   | -5   | Mechanical                    | 10 days  | Wed 1/10/24  | Tue 1/23/24  | 247             |
| 355 |   | -5   | Plumbing                      | 10 days  | Wed 1/3/24   | Tue 1/16/24  | 235             |
| 356 |   | -5   | Building                      | 15 days  | Tue 3/12/24  | Mon 4/1/24   | 250             |
| 357 |   | -5   | Zoning                        | 10 days  | Tue 3/12/24  | Mon 3/25/24  | 253SS           |
| 358 |   | -5   | Electrical                    | 10 days  | Tue 2/6/24   | Mon 2/19/24  | 231,241         |