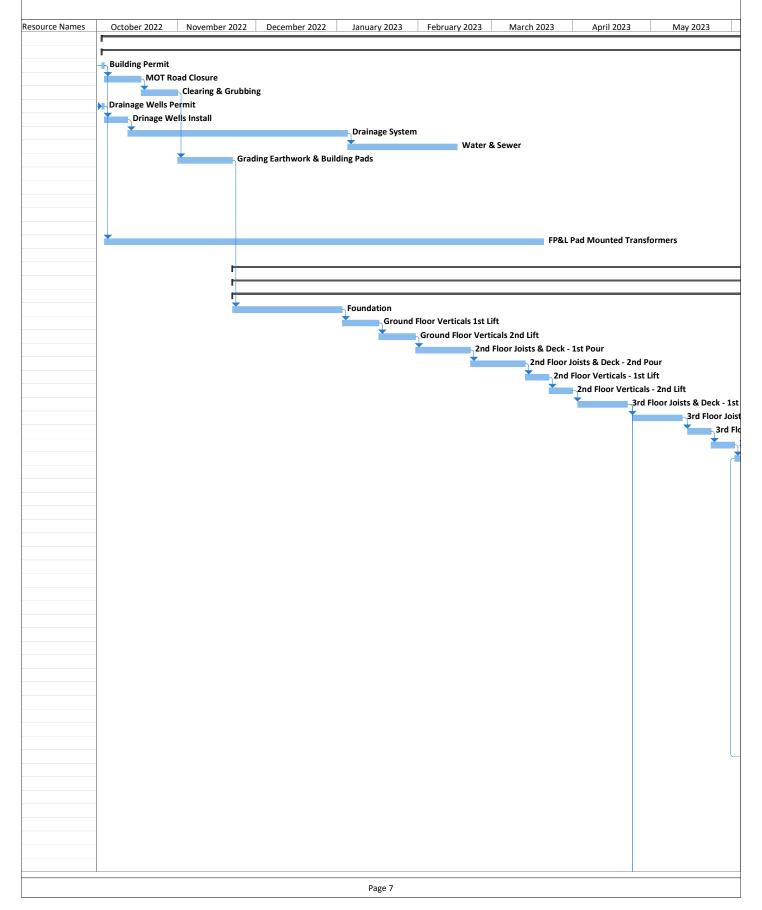

|          | 0          | Task | Task Name                                                      | Duration | Start        | Finish       | Predecessors |
|----------|------------|------|----------------------------------------------------------------|----------|--------------|--------------|--------------|
| 1        |            | -5   | HALLANDALE CITY CENTER                                         | 524 days | Mon 10/3/22  | Thu 10/3/24  |              |
| 2        |            | -5   | SITE WORK                                                      | 468 days | Mon 10/3/22  | Wed 7/17/24  |              |
| 3        |            | -5   | Building Permit                                                | 1 day    | Mon 10/3/22  | Mon 10/3/22  |              |
| ļ        | -          | -5   | MOT Road Closure                                               | 10 days  | Tue 10/4/22  | Mon 10/17/22 | 3            |
| 5        | -          | -5   | Clearing & Grubbing                                            | 10 days  | Tue 10/18/22 | Mon 10/31/22 | 4            |
| 5        | -          | -    | Drainage Wells Permit                                          | 1 day    | Mon 10/3/22  | Mon 10/3/22  |              |
| 7        |            | -5   | Drinage Wells Install                                          | 7 days   | Tue 10/4/22  | Wed 10/12/22 | 6            |
| 3        |            | -5   | Drainage System                                                | 60 days  | Thu 10/13/22 |              | 7            |
| -<br>)   |            | -5   | Water & Sewer                                                  | 30 days  | Thu 1/5/23   | Wed 2/15/23  |              |
| 0        |            | -5   | Grading Earthwork & Building Pads                              | 15 days  | Tue 11/1/22  | Mon 11/21/22 |              |
| 1        |            |      |                                                                | 20 days  | Tue 11/1/22  |              |              |
|          | <b>III</b> | -    | Sidewalks & 1st lift Asphalt                                   |          |              | Mon 12/18/23 |              |
| 2        | <b>==</b>  | -5   | 2nd Lift Asphalt & Striping                                    | 10 days  | Tue 12/19/23 | Mon 1/1/24   | 11           |
| .3       |            | -5   | Engineering Final Inspection                                   | 1 day    | Tue 1/2/24   | Tue 1/2/24   | 12           |
| 4        |            | -3   | Utility Connections (WASA)                                     | 5 days   | Wed 1/3/24   | Tue 1/9/24   | 13           |
| 5        |            | -5   | Water Main                                                     | 5 days   | Wed 1/10/24  | Tue 1/16/24  | 14           |
| .6       |            | -    | FP&L Pad Mounted Transformers                                  | 120 days | Tue 10/4/22  | Mon 3/20/23  | 3            |
| 7        |            | -5   | Landscaping & Irrigation                                       | 35 days  | Thu 5/30/24  | Wed 7/17/24  | 140,82       |
| .8       |            | -    | BUILDING - BLOCKS A,B & C                                      | 488 days | Tue 11/22/22 | Thu 10/3/24  |              |
| 9        |            | -5   | BLOCKS C                                                       | 488 days | Tue 11/22/22 | Thu 10/3/24  |              |
| 0        |            | -5   | CONCRETE STRUCTURE                                             | 225 days | Tue 11/22/22 | Mon 10/2/23  |              |
| 1        |            | -5   | Foundation                                                     | 30 days  | Tue 11/22/22 | Mon 1/2/23   | 10           |
| 2        |            | -5   | Ground Floor Verticals 1st Lift                                | 10 days  | Tue 1/3/23   |              | 21           |
| 3        |            | -5   | Ground Floor Verticals 2nd Lift                                | 10 days  | Tue 1/17/23  |              | 22           |
| 4        |            | -5   | 2nd Floor Joists & Deck - 1st Pour                             | 15 days  | Tue 1/31/23  |              | 23           |
| 5        | _          | -5   | 2nd Floor Joists & Deck - 2nd Pour                             | 15 days  | Tue 2/21/23  | 1 1          | 24           |
| 6        |            | -5   | 2nd Floor Verticals - 1st Lift                                 | 7 days   | Tue 3/14/23  |              | 25           |
| 7        |            |      | 2nd Floor Verticals - 1st Lift  2nd Floor Verticals - 2nd Lift | 7 days   | Thu 3/23/23  | Fri 3/31/23  | 26           |
| . 7      |            | _    |                                                                |          |              |              |              |
|          |            | -5   | 3rd Floor Joists & Deck - 1st Pour                             | 15 days  | Mon 4/3/23   | Fri 4/21/23  | 27           |
| 9        |            | -3   | 3rd Floor Joists & Deck - 2nd Pour                             | 15 days  | Mon 4/24/23  | Fri 5/12/23  | 28           |
| 0        |            | -3   | 3rd Floor Verticals - 1st Lift                                 | 7 days   | Mon 5/15/23  |              | 29           |
| 31       |            | -3   | 3rd Floor Verticals - 2nd Lift                                 | 7 days   | Wed 5/24/23  | Thu 6/1/23   | 30           |
| 32       |            | -5   | 4th Floor Joists & Deck - 1st Pour                             | 15 days  | Fri 6/2/23   | Thu 6/22/23  | 31           |
| 33       |            | -5   | 4th Floor Joists & Deck - 2nd Pour                             | 15 days  | Fri 6/23/23  | Thu 7/13/23  | 32           |
| 34       |            | -    | Roof Overpours                                                 | 15 days  | Fri 7/14/23  | Thu 8/3/23   | 33           |
| 35       |            | -5   | Shoring Removal 2nd to 3rd Floor                               | 5 days   | Tue 7/25/23  | Mon 7/31/23  | 33FS+7 days  |
| 6        |            | -5   | Shoring Removal 3rd to 4th Floor                               | 5 days   | Tue 8/1/23   | Mon 8/7/23   | 35           |
| 7        |            | -5   | Shoring Removal Ground Floor                                   | 5 days   | Tue 8/8/23   | Mon 8/14/23  | 36           |
| 88       |            | -5   | 2nd Floor Masonry Infill                                       | 10 days  | Tue 8/1/23   | Mon 8/14/23  | 35           |
| 9        |            | -5   | 3rd Floor Masonry Infill                                       | 10 days  | Tue 8/8/23   |              | 36           |
| 0        |            | -5   | Roof Masonry Infill / parapets                                 | 5 days   | Tue 8/22/23  | Mon 8/28/23  | 39           |
| 1        |            | -5   | Ground Floor Masonry Infill                                    | 10 days  | Tue 8/29/23  |              | 40           |
| 2        |            | -5   | Flat Concrete Under Building                                   | 15 days  | Tue 9/12/23  | Mon 10/2/23  |              |
| 13       |            |      | INTERIOR ROUGHS                                                | 91 days  | Thu 6/8/23   | Thu 10/12/23 | 14           |
| 4        |            | -3   |                                                                | -        | Fri 7/14/23  |              |              |
|          | <b>T</b>   | _    | Layout, Framing and Stocking                                   | 32 days  |              | Mon 8/28/23  | 22           |
| 5        | 199        | -    | Stock Door Frames                                              | 3 days   | Fri 7/14/23  | Tue 7/18/23  | 33           |
| 6        | -          | -    | 2nd Floor                                                      | 10 days  | Tue 8/1/23   |              | 35           |
| 7        |            | -5   | 3rd Floor                                                      | 10 days  | Tue 8/8/23   |              | 36           |
| 8        | -          | -5   | Ground Floor                                                   | 10 days  | Tue 8/15/23  |              | 37           |
| 9        |            | -5   | Fire Sprinkler Rough                                           | 24 days  | Tue 8/15/23  | Fri 9/15/23  |              |
| 0        |            | -5   | 2nd Floor                                                      | 8 days   | Tue 8/15/23  | Thu 8/24/23  | 46           |
| 1        |            | -5   | 3rd Floor                                                      | 8 days   | Fri 8/25/23  | Tue 9/5/23   | 50           |
| 2        |            | -5   | Ground Floor                                                   | 8 days   | Wed 9/6/23   | Fri 9/15/23  | 51           |
| 3        |            | -5   | HVAC Ductwork & Piping                                         | 91 days  | Thu 6/8/23   | Thu 10/12/23 |              |
| 1        |            | -5   | Roof Curbs & Goose Necks                                       | 5 days   | Thu 6/8/23   |              | 32SS+4 days  |
| 5        | 1          | -5   | 2nd Floor                                                      | 10 days  | Fri 8/18/23  | Thu 8/31/23  | 50SS+3 days  |
| 6        |            | -5   | 3rd Floor                                                      | 10 days  | Fri 9/1/23   | Thu 9/14/23  | 55           |
| 7        |            |      | Ground Floor                                                   | 10 days  | Fri 9/15/23  | Thu 9/28/23  | 56           |
| 8        |            |      | HVAC Roof Equipment                                            | 10 days  | Fri 9/29/23  | Thu 10/12/23 |              |
|          |            |      |                                                                |          |              |              | J,           |
| 9        |            | -5   | Plumbing Rough                                                 | 71 days  | Thu 6/8/23   | Thu 9/14/23  | TACC         |
| 0        |            | -5   | Roof Vents                                                     | 5 days   | Thu 6/8/23   | Wed 6/14/23  | 54SS         |
|          | 1          | -5   | 2nd Floor                                                      | 13 days  | Tue 8/15/23  | Thu 8/31/23  | 46           |
| 51<br>52 |            | -5   | 3rd Floor                                                      | 7 days   | Fri 8/25/23  | Mon 9/4/23   | 61SS+8 days  |

| D        | 0 | Task     | Task Name                            | Duration           | Start        | Finish                     | Predecessors |
|----------|---|----------|--------------------------------------|--------------------|--------------|----------------------------|--------------|
| 63       |   | -5       | Ground Floor                         | 7 days             | Wed 9/6/23   | Thu 9/14/23                | 62SS+8 days  |
| 64       |   | -5       | Electrical, Alarm & LV Conduit & Box | 26 days            | Tue 8/15/23  | Tue 9/19/23                |              |
| 69       |   | -5       | ENVELOPE & EXTERIORS                 | 205 days           | Tue 8/15/23  | Mon 5/27/24                |              |
| 70       | 1 | -        | Glazing                              | 55 days            | Tue 8/15/23  | Mon 10/30/23               |              |
| 71       |   | -5       | 2nd Floor                            | 15 days            | Tue 8/15/23  | Mon 9/4/23                 | 38           |
| 72       | + | -5       | 3rd Floor                            | 15 days            | Tue 8/22/23  | Mon 9/11/23                |              |
| 73       |   |          | Ground Floor                         | 20 days            | Tue 10/3/23  | Mon 10/30/23               |              |
| 74       |   | _        |                                      |                    |              |                            |              |
|          |   | -5       | Roofing: Waterproofing & Insulation  | 20 days            | Tue 8/29/23  | Mon 9/25/23                |              |
| 75       |   | -5       | Exterior Doors                       | 20 days            | Tue 10/3/23  | Mon 10/30/23               | 42           |
| 76       |   | -5       | Stucco                               | 80 days            | Tue 10/31/23 |                            |              |
| 77       |   | -5       | North Face                           | 20 days            |              | Mon 11/27/23               |              |
| 78       |   | -5       | East Face                            | 20 days            | Tue 11/28/23 | Mon 12/25/23               |              |
| 79       |   | -5       | South Face                           | 20 days            | Tue 12/26/23 | Mon 1/22/24                | 78           |
| 80       |   | -        | West Face                            | 20 days            | Tue 1/23/24  | Mon 2/19/24                | 79           |
| 81       |   | -5       | Handrails & Guard Rails              | 20 days            | Tue 2/20/24  | Mon 3/18/24                | 80           |
| 82       |   | -5       | Exterior Aluminum Screen             | 40 days            | Tue 4/2/24   | Mon 5/27/24                | 83           |
| 83       |   | -5       | Exterior Painting                    | 30 days            | Tue 2/20/24  | Mon 4/1/24                 | 80           |
| 84       |   | -5       | General Signage & Specialties        | 20 days            | Thu 4/18/24  | Wed 5/15/24                | 83.140SS     |
| 85       |   | -5       | FINISHES & TRIM                      | 186 days           | Tue 10/31/23 |                            |              |
| 86       |   | -5       | Framing Inspection & Insulation      | 21 days            |              | Tue 11/28/23               | ΔΔ           |
| 87       |   |          | 2nd Floor                            | 7 days             |              | Wed 11/8/23                |              |
|          |   | -        |                                      |                    |              |                            |              |
| 88<br>89 | - | -        | 3rd Floor<br>Ground Floor            | 7 days             | Thu 11/9/23  | Fri 11/17/23               | 87           |
|          |   | -        |                                      | 7 days             |              | Tue 11/28/23               |              |
| 90       | - | -5       | Hang Drywall                         | 45 days            |              | Wed 1/10/24                |              |
| 91       |   | -5       | 2nd Floor                            | 15 days            | Thu 11/9/23  | Wed 11/29/23               |              |
| 92       |   | -        | 3rd Floor                            | 15 days            |              | Wed 12/20/23               |              |
| 93       |   | -        | Ground Floor                         | 15 days            |              | Wed 1/10/24                | 92           |
| 94       |   | -5       | Finish Drywall                       | 45 days            | Thu 11/30/23 | Wed 1/31/24                |              |
| 95       |   | -5       | 2nd Floor                            | 15 days            | Thu 11/30/23 | Wed 12/20/23               | 91,87        |
| 96       |   | -5       | 3rd Floor                            | 15 days            | Thu 12/21/23 | Wed 1/10/24                | 95           |
| 97       |   | -5       | Ground Floor                         | 15 days            | Thu 1/11/24  | Wed 1/31/24                | 96           |
| 98       |   | -5       | Install Interior Doors               | 40 days            | Thu 12/21/23 | Wed 2/14/24                |              |
| 99       |   | -5       | 2nd Floor                            | 10 days            | Thu 12/21/23 |                            | 95           |
| 100      |   | <b>5</b> | 3rd Floor                            | 10 days            | Thu 1/11/24  | Wed 1/24/24                | 96           |
| 101      |   | -        | Ground Floor                         | 10 days            | Thu 2/1/24   | Wed 2/14/24                | 97           |
| 102      |   |          | Interior Painting                    | 45 days            | Thu 1/4/24   | Wed 3/6/24                 | 57           |
| 103      | + |          | 2nd Floor                            | -                  | Thu 1/4/24   | Wed 1/24/24                | 99           |
| 103      |   |          |                                      | 15 days            |              |                            |              |
|          |   | -5       | 3rd Floor                            | 15 days            | Thu 1/25/24  | Wed 2/14/24                | 100          |
| 105      |   | -5       | Ground Floor                         | 15 days            | Thu 2/15/24  | Wed 3/6/24                 | 101          |
| 106      |   | -5       | Wall & Flooring Tile                 | 60 days            | Thu 1/25/24  | Wed 4/17/24                |              |
| 107      |   | -5       | 2nd Floor                            | 20 days            | Thu 1/25/24  | Wed 2/21/24                | 103          |
| 108      |   | -5       | 3rd Floor                            | 20 days            | Thu 2/22/24  | Wed 3/20/24                | 107          |
| 109      |   | -5       | Ground Floor                         | 20 days            | Thu 3/21/24  | Wed 4/17/24                | 108          |
| 110      |   | -5       | Kitchen & Bathroom Cabinets          | 55 days            | Thu 2/22/24  | Wed 5/8/24                 |              |
| 111      |   | -5       | 2nd Floor                            | 15 days            | Thu 2/22/24  | Wed 3/13/24                | 107          |
| 112      | 1 | -        | 3rd Floor                            | 15 days            | Thu 3/21/24  | Wed 4/10/24                | 108          |
| 113      | 1 | -5       | Ground Floor                         | 15 days            | Thu 4/18/24  | Wed 5/8/24                 | 109          |
| 114      | 1 | -5       | Kitchen Appliances                   | 45 days            | Thu 3/14/24  | Wed 5/15/24                |              |
| 115      | + |          | 2nd Floor                            | 5 days             | Thu 3/14/24  | Wed 3/20/24                | 111          |
| 116      | - |          | 3rd Floor                            | 5 days             |              | Wed 3/20/24<br>Wed 4/17/24 |              |
|          | - | -5       |                                      |                    | Thu 4/11/24  |                            | 112          |
| 117      | - | -        | Ground Floor                         | 5 days             | Thu 5/9/24   | Wed 5/15/24                | 113          |
| 118      | - | -5       | Electrical Fixtures & Trim           | 104 days           | Thu 2/22/24  | Tue 7/16/24                |              |
| 119      | - | -5)      | 2nd Floor                            | 28 days            | Thu 2/22/24  | Mon 4/1/24                 | 107          |
| 120      | _ | -5       | 3rd Floor                            | 28 days            | Tue 4/2/24   | Thu 5/9/24                 | 119          |
| 121      |   | -5       | Ground Floor                         | 28 days            | Fri 5/10/24  | Tue 6/18/24                | 120          |
| 122      |   | -        | Roof                                 | 20 days            | Wed 6/19/24  | Tue 7/16/24                | 121          |
| 123      |   | -        | Plumbing Fixtures                    | 60 days            | Thu 2/22/24  | Wed 5/15/24                |              |
| 124      |   | -5       | 2nd Floor                            | 20 days            | Thu 2/22/24  | Wed 3/20/24                | 107          |
| 125      | 1 | -5       | 3rd Floor                            | 20 days            | Thu 3/21/24  | Wed 4/17/24                | 124          |
| 126      | + |          | Ground Floor                         | 20 days<br>20 days | Thu 4/18/24  |                            |              |
|          | - | -5       |                                      |                    |              | Wed 5/15/24                | 143          |
| 127      | - | -5       | Fire Sprinkler Trim                  | 45 days            | Thu 2/22/24  | Wed 4/24/24                |              |
| 128      |   | -3       | 2nd Floor                            | 15 days            | Thu 2/22/24  | Wed 3/13/24                | 107          |

|                   | A   | T1         | Task Managa                                 | Dti                 | C++                       | Finish               | D d                 |
|-------------------|-----|------------|---------------------------------------------|---------------------|---------------------------|----------------------|---------------------|
| 129               | U   | Task       | Task Name  3rd Floor                        | Duration<br>15 days | Start<br>Thu 3/14/24      | Finish<br>Wed 4/3/24 | Predecessors<br>128 |
| 130               |     |            | Ground Floor                                | 15 days             | Thu 4/4/24                |                      | 129                 |
| 131               |     |            |                                             | 60 days             |                           |                      | 123                 |
| 132               |     |            | Fire Alarm & Low Voltage Trim               |                     | Thu 2/22/24               | Wed 5/15/24          | 11000               |
|                   |     | -3         | 2nd Floor                                   | 20 days             | Thu 2/22/24               |                      | 119SS               |
| 133               |     | -5         | 3rd Floor                                   | 20 days             | Thu 3/21/24               |                      | 132                 |
| .34               |     | -5         | Ground Floor                                | 20 days             | Thu 4/18/24               | Wed 5/15/24          | 133                 |
| .35               |     | -5         | HVAC Trim                                   | 60 days             | Thu 2/22/24               | Wed 5/15/24          |                     |
| .36               |     | -5         | 2nd Floor                                   | 20 days             | Thu 2/22/24               | Wed 3/20/24          |                     |
| L37               |     | -5         | 3rd Floor                                   | 20 days             | Thu 3/21/24               | Wed 4/17/24          | 136                 |
| L38               |     | -5         | Ground Floor                                | 20 days             | Thu 4/18/24               | Wed 5/15/24          | 137                 |
| 139               |     | -5         | HVAC Startup                                | 15 days             | Thu 5/16/24               | Wed 6/5/24           | 135                 |
| L40               |     | -5         | Bath Accessories                            | 30 days             | Thu 4/18/24               | Wed 5/29/24          | 106                 |
| L41               |     | 4          | EQUIPMENT                                   | 150 days            | Tue 4/25/23               | Mon 11/20/23         |                     |
| L42               |     | -5         | Elevators System: Tower                     | 150 days            | Tue 4/25/23               | Mon 11/20/23         |                     |
| L43               |     | -5         | Elevator System: Shop Drawings and Approval | 40 days             | Tue 4/25/23               | Tue 6/20/23          | 144SF               |
| L44               |     | -5         | Elevator System: Manufacture & Shipping     | 70 days             | Tue 6/20/23               | Tue 9/26/23          | 145SF               |
| L45               |     | -5         | Elevator System: Installation               | 40 days             | Tue 9/26/23               | Mon 11/20/23         |                     |
| 146               |     | -5         | FINAL INSPECTIONS                           | 228 days            | Tue 11/21/23              |                      | , ,                 |
| L47               |     | -3         | Fire                                        | 20 days             | Fri 8/9/24                | Thu 9/5/24           | 148,149,152         |
|                   |     | -          |                                             | -                   |                           |                      |                     |
| L48               |     | -5         | Mechanical                                  | 17 days             | Thu 5/16/24               | Fri 6/7/24           | 135                 |
| 149               |     | -3         | Plumbing                                    | 17 days             | Thu 5/16/24               | Fri 6/7/24           | 123                 |
| L50               |     | -5         | Building                                    | 20 days             | Fri 9/6/24                | Thu 10/3/24          | 147                 |
| 151               |     | -5         | Elevators                                   | 20 days             | Tue 11/21/23              | Mon 12/18/23         |                     |
| 152               |     | -5         | Electrical                                  | 17 days             | Wed 7/17/24               |                      | 118,131             |
| 153               |     | -5         | BLOCK A                                     | 246 days            | Mon 4/24/23               | Mon 4/1/24           |                     |
| L54               |     | -          | CONCRETE STRUCTURE                          | 105 days            | Mon 4/24/23               | Fri 9/15/23          |                     |
| 155               | *** | -5         | Foundation                                  | 25 days             | Mon 4/24/23               | Fri 5/26/23          | 28                  |
| .56               |     | -5         | Ground Floor Verticals 1st Lift             | 5 days              | Mon 5/29/23               | Fri 6/2/23           | 155                 |
| 157               |     | -5         | Ground Floor Verticals 2nd Lift             | 5 days              | Mon 6/5/23                | Fri 6/9/23           | 156                 |
| L58               |     | -5         | 2nd Floor Shoring / Decking - 1st Pour      | 7 days              | Mon 6/12/23               | Tue 6/20/23          | 157                 |
| 159               |     | -5         | 2nd Floor Shoring / Decking - 2nd Pour      | 7 days              | Wed 6/21/23               | Thu 6/29/23          | 158                 |
| 160               |     | -5         | 2nd Floor Verticals - 1st Lift              | 5 days              | Fri 6/30/23               | Thu 7/6/23           | 159                 |
| 161               |     | -5         | 2nd Floor Verticals - 2nd Lift              | 5 days              | Fri 7/7/23                | Thu 7/0/23           | 160                 |
| 162               |     |            |                                             |                     |                           |                      | 161                 |
| 163               |     |            | Roof Shoring / Decking - 1st Pour           | 7 days              | Fri 7/14/23               | Mon 7/24/23          |                     |
|                   |     | -5         | Roof Shoring / Decking - 2nd Pour           | 7 days              | Tue 7/25/23               | Wed 8/2/23           | 162                 |
| 164               |     | -5         | Roof Overpours                              | 5 days              | Thu 8/3/23                | Wed 8/9/23           | 163                 |
| 165               |     | -5         | Shoring Removal 2nd to Roof                 | 4 days              | Mon 8/21/23               | Thu 8/24/23          | 164FS+7 days        |
| 166               |     | -5         | Shoring Removal Ground Floor                | 4 days              | Fri 8/25/23               | Wed 8/30/23          | 165                 |
| L67               |     | -5         | 2nd Floor Masonry Infill                    | 5 days              | Fri 8/25/23               | Thu 8/31/23          | 165                 |
| 168               |     | -          | Roof Masonry Infill / parapets              | 6 days              | Thu 8/10/23               | Thu 8/17/23          | 164                 |
| 169               |     | -5         | Ground Floor Masonry Infill                 | 5 days              | Thu 8/31/23               | Wed 9/6/23           | 166                 |
| L70               |     | -5         | Ground Floor Flat Concrete                  | 7 days              | Thu 9/7/23                | Fri 9/15/23          | 169                 |
| L71               |     | -5         | INTERIOR ROUGHS                             | 35 days             | Thu 8/10/23               | Wed 9/27/23          |                     |
| 172               |     | -5         | Layout, Framing and Stocking                | 26 days             | Thu 8/10/23               | Thu 9/14/23          |                     |
| L73               |     | -5         | Stock Door Frames                           | 2 days              | Thu 8/10/23               | Fri 8/11/23          | 164                 |
| 174               |     | 5          | 2nd Floor                                   | 5 days              | Fri 9/1/23                | Thu 9/7/23           | 167                 |
| .75               |     | -5         | Ground Floor                                | 5 days              | Fri 9/8/23                | Thu 9/14/23          | 174                 |
| .76               |     | -3         | Fire Sprinkler Rough                        | 10 days             | Fri 9/1/23                | Thu 9/14/23          | ±1-f                |
| .77               |     |            | 2nd Floor                                   | 5 days              | Fri 9/1/23                | Thu 9/7/23           | 174SS               |
|                   |     | -          |                                             | - '                 |                           |                      |                     |
| .78               |     | -5         | Ground Floor                                | 5 days              | Fri 9/8/23                | Thu 9/14/23          | 175SS               |
| .79               |     | -5         | HVAC Ductwork & Piping                      | 20 days             | Fri 8/18/23               | Thu 9/14/23          |                     |
| .80               |     | -5         | Roof Curbs & Goose Necks                    | 3 days              | Fri 8/18/23               | Tue 8/22/23          | 168                 |
| .81               |     | -3         | 2nd Floor                                   | 6 days              | Fri 9/1/23                | Fri 9/8/23           | 167                 |
| .82               |     | -5         | Ground Floor                                | 6 days              | Thu 9/7/23                | Thu 9/14/23          | 169                 |
| 183               |     | -          | HVAC Roof Equipment                         | 6 days              | Fri 9/1/23                | Fri 9/8/23           | 196                 |
|                   |     | -5         | Plumbing Rough                              | 27 days             | Fri 8/18/23               | Mon 9/25/23          |                     |
| L84               |     | -5         | Roof Vents                                  | 3 days              | Fri 8/18/23               | Tue 8/22/23          | 180SS               |
|                   |     |            |                                             | -                   |                           |                      |                     |
| 185               |     | -5         | 2nd Floor                                   | 7 days              | Fri 9/8/23                | IVION 9/18/23        | 174                 |
| L85<br>L86        |     | -5         |                                             | 7 days<br>7 days    | Fri 9/8/23<br>Fri 9/15/23 |                      |                     |
| 185<br>186<br>187 |     | -5,<br>-5, | Ground Floor                                | 7 days              | Fri 9/15/23               | Mon 9/25/23          | 174                 |
| 185<br>186        |     | -5         |                                             |                     |                           |                      |                     |