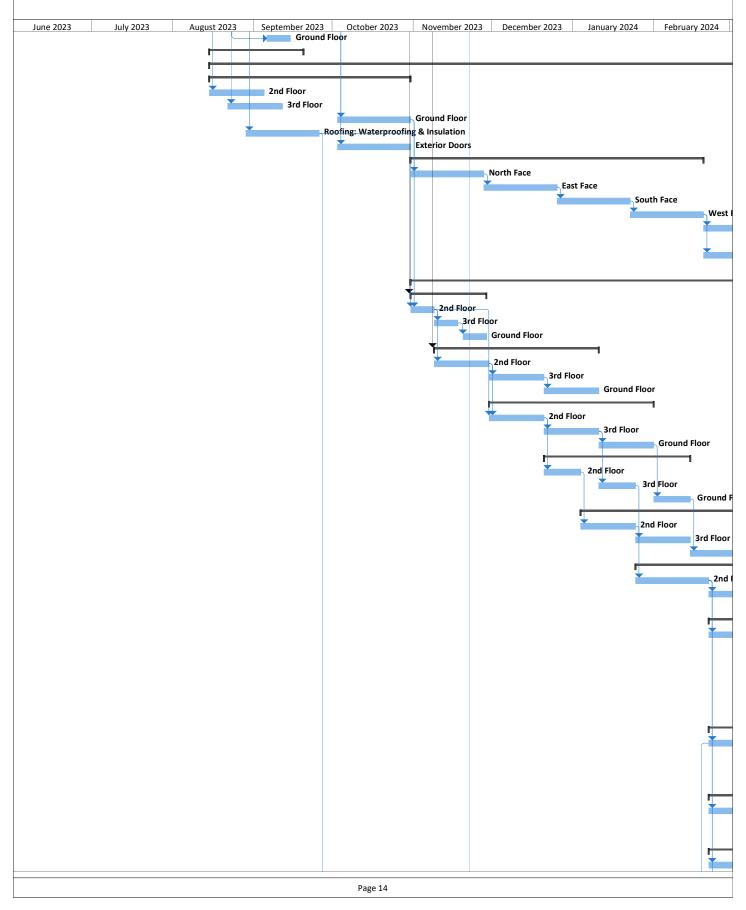

| D        | 0 | Task     | Task Name                            | Duration           | Start        | Finish                     | Predecessors |
|----------|---|----------|--------------------------------------|--------------------|--------------|----------------------------|--------------|
| 63       |   | -5       | Ground Floor                         | 7 days             | Wed 9/6/23   | Thu 9/14/23                | 62SS+8 days  |
| 64       |   | -5       | Electrical, Alarm & LV Conduit & Box | 26 days            | Tue 8/15/23  | Tue 9/19/23                |              |
| 69       |   | -5       | ENVELOPE & EXTERIORS                 | 205 days           | Tue 8/15/23  | Mon 5/27/24                |              |
| 70       | 1 | -        | Glazing                              | 55 days            | Tue 8/15/23  | Mon 10/30/23               |              |
| 71       |   | -5       | 2nd Floor                            | 15 days            | Tue 8/15/23  | Mon 9/4/23                 | 38           |
| 72       | + | -5       | 3rd Floor                            | 15 days            | Tue 8/22/23  | Mon 9/11/23                |              |
| 73       |   |          | Ground Floor                         | 20 days            | Tue 10/3/23  | Mon 10/30/23               |              |
| 74       |   | _        |                                      |                    |              |                            |              |
|          |   | -5       | Roofing: Waterproofing & Insulation  | 20 days            | Tue 8/29/23  | Mon 9/25/23                |              |
| 75       |   | -5       | Exterior Doors                       | 20 days            | Tue 10/3/23  | Mon 10/30/23               | 42           |
| 76       |   | -5       | Stucco                               | 80 days            | Tue 10/31/23 |                            |              |
| 77       |   | -5       | North Face                           | 20 days            |              | Mon 11/27/23               |              |
| 78       |   | -5       | East Face                            | 20 days            | Tue 11/28/23 | Mon 12/25/23               |              |
| 79       |   | -5       | South Face                           | 20 days            | Tue 12/26/23 | Mon 1/22/24                | 78           |
| 80       |   | -        | West Face                            | 20 days            | Tue 1/23/24  | Mon 2/19/24                | 79           |
| 81       |   | -5       | Handrails & Guard Rails              | 20 days            | Tue 2/20/24  | Mon 3/18/24                | 80           |
| 82       |   | -5       | Exterior Aluminum Screen             | 40 days            | Tue 4/2/24   | Mon 5/27/24                | 83           |
| 83       |   | -5       | Exterior Painting                    | 30 days            | Tue 2/20/24  | Mon 4/1/24                 | 80           |
| 84       |   | -5       | General Signage & Specialties        | 20 days            | Thu 4/18/24  | Wed 5/15/24                | 83.140SS     |
| 85       |   | -5       | FINISHES & TRIM                      | 186 days           | Tue 10/31/23 |                            |              |
| 86       |   | -5       | Framing Inspection & Insulation      | 21 days            |              | Tue 11/28/23               | ΔΔ           |
| 87       |   |          | 2nd Floor                            | 7 days             |              | Wed 11/8/23                |              |
|          |   | -        |                                      |                    |              |                            |              |
| 88<br>89 | - | -        | 3rd Floor<br>Ground Floor            | 7 days             | Thu 11/9/23  | Fri 11/17/23               | 87           |
|          |   | -        |                                      | 7 days             |              | Tue 11/28/23               |              |
| 90       | - | -5       | Hang Drywall                         | 45 days            |              | Wed 1/10/24                |              |
| 91       |   | -5       | 2nd Floor                            | 15 days            | Thu 11/9/23  | Wed 11/29/23               |              |
| 92       |   | -        | 3rd Floor                            | 15 days            |              | Wed 12/20/23               |              |
| 93       |   | -        | Ground Floor                         | 15 days            |              | Wed 1/10/24                | 92           |
| 94       |   | -5       | Finish Drywall                       | 45 days            | Thu 11/30/23 | Wed 1/31/24                |              |
| 95       |   | -5       | 2nd Floor                            | 15 days            | Thu 11/30/23 | Wed 12/20/23               | 91,87        |
| 96       |   | -5       | 3rd Floor                            | 15 days            | Thu 12/21/23 | Wed 1/10/24                | 95           |
| 97       |   | -5       | Ground Floor                         | 15 days            | Thu 1/11/24  | Wed 1/31/24                | 96           |
| 98       |   | -5       | Install Interior Doors               | 40 days            | Thu 12/21/23 | Wed 2/14/24                |              |
| 99       |   | -5       | 2nd Floor                            | 10 days            | Thu 12/21/23 |                            | 95           |
| 100      |   | <b>5</b> | 3rd Floor                            | 10 days            | Thu 1/11/24  | Wed 1/24/24                | 96           |
| 101      |   | -        | Ground Floor                         | 10 days            | Thu 2/1/24   | Wed 2/14/24                | 97           |
| 102      |   |          | Interior Painting                    | 45 days            | Thu 1/4/24   | Wed 3/6/24                 | 57           |
| 103      | + |          | 2nd Floor                            | -                  | Thu 1/4/24   | Wed 1/24/24                | 99           |
| 103      |   |          |                                      | 15 days            |              |                            |              |
|          |   | -5       | 3rd Floor                            | 15 days            | Thu 1/25/24  | Wed 2/14/24                | 100          |
| 105      |   | -5       | Ground Floor                         | 15 days            | Thu 2/15/24  | Wed 3/6/24                 | 101          |
| 106      |   | -5       | Wall & Flooring Tile                 | 60 days            | Thu 1/25/24  | Wed 4/17/24                |              |
| 107      |   | -5       | 2nd Floor                            | 20 days            | Thu 1/25/24  | Wed 2/21/24                | 103          |
| 108      |   | -5       | 3rd Floor                            | 20 days            | Thu 2/22/24  | Wed 3/20/24                | 107          |
| 109      |   | -5       | Ground Floor                         | 20 days            | Thu 3/21/24  | Wed 4/17/24                | 108          |
| 110      |   | -5       | Kitchen & Bathroom Cabinets          | 55 days            | Thu 2/22/24  | Wed 5/8/24                 |              |
| 111      |   | -5       | 2nd Floor                            | 15 days            | Thu 2/22/24  | Wed 3/13/24                | 107          |
| 112      | 1 | -        | 3rd Floor                            | 15 days            | Thu 3/21/24  | Wed 4/10/24                | 108          |
| 113      | 1 | -5       | Ground Floor                         | 15 days            | Thu 4/18/24  | Wed 5/8/24                 | 109          |
| 114      | 1 | -5       | Kitchen Appliances                   | 45 days            | Thu 3/14/24  | Wed 5/15/24                |              |
| 115      | + |          | 2nd Floor                            | 5 days             | Thu 3/14/24  | Wed 3/20/24                | 111          |
| 116      | - |          | 3rd Floor                            | 5 days             |              | Wed 3/20/24<br>Wed 4/17/24 |              |
|          | - | -5       |                                      |                    | Thu 4/11/24  |                            | 112          |
| 117      | - | -        | Ground Floor                         | 5 days             | Thu 5/9/24   | Wed 5/15/24                | 113          |
| 118      | - | -5       | Electrical Fixtures & Trim           | 104 days           | Thu 2/22/24  | Tue 7/16/24                |              |
| 119      | - | -5)      | 2nd Floor                            | 28 days            | Thu 2/22/24  | Mon 4/1/24                 | 107          |
| 120      | _ | -5       | 3rd Floor                            | 28 days            | Tue 4/2/24   | Thu 5/9/24                 | 119          |
| 121      |   | -5       | Ground Floor                         | 28 days            | Fri 5/10/24  | Tue 6/18/24                | 120          |
| 122      |   | -        | Roof                                 | 20 days            | Wed 6/19/24  | Tue 7/16/24                | 121          |
| 123      |   | -        | Plumbing Fixtures                    | 60 days            | Thu 2/22/24  | Wed 5/15/24                |              |
| 124      |   | -5       | 2nd Floor                            | 20 days            | Thu 2/22/24  | Wed 3/20/24                | 107          |
| 125      | 1 | -5       | 3rd Floor                            | 20 days            | Thu 3/21/24  | Wed 4/17/24                | 124          |
| 126      | + |          | Ground Floor                         | 20 days<br>20 days | Thu 4/18/24  |                            |              |
|          | - | -5       |                                      |                    |              | Wed 5/15/24                | 143          |
| 127      | - | -5       | Fire Sprinkler Trim                  | 45 days            | Thu 2/22/24  | Wed 4/24/24                |              |
| 128      |   | -3       | 2nd Floor                            | 15 days            | Thu 2/22/24  | Wed 3/13/24                | 107          |

|                   | A   | T1         | Task Managa                                 | Dti                 | C++                       | Finish               | D d                 |
|-------------------|-----|------------|---------------------------------------------|---------------------|---------------------------|----------------------|---------------------|
| 129               | U   | Task       | Task Name  3rd Floor                        | Duration<br>15 days | Start<br>Thu 3/14/24      | Finish<br>Wed 4/3/24 | Predecessors<br>128 |
| 130               |     |            | Ground Floor                                | 15 days             | Thu 4/4/24                |                      | 129                 |
| 131               |     |            |                                             | 60 days             |                           |                      | 123                 |
| 132               |     |            | Fire Alarm & Low Voltage Trim               |                     | Thu 2/22/24               | Wed 5/15/24          | 11000               |
|                   |     | -3         | 2nd Floor                                   | 20 days             | Thu 2/22/24               |                      | 119SS               |
| 133               |     | -5         | 3rd Floor                                   | 20 days             | Thu 3/21/24               |                      | 132                 |
| .34               |     | -5         | Ground Floor                                | 20 days             | Thu 4/18/24               | Wed 5/15/24          | 133                 |
| .35               |     | -5         | HVAC Trim                                   | 60 days             | Thu 2/22/24               | Wed 5/15/24          |                     |
| .36               |     | -5         | 2nd Floor                                   | 20 days             | Thu 2/22/24               | Wed 3/20/24          |                     |
| L37               |     | -5         | 3rd Floor                                   | 20 days             | Thu 3/21/24               | Wed 4/17/24          | 136                 |
| L38               |     | -5         | Ground Floor                                | 20 days             | Thu 4/18/24               | Wed 5/15/24          | 137                 |
| 139               |     | -5         | HVAC Startup                                | 15 days             | Thu 5/16/24               | Wed 6/5/24           | 135                 |
| L40               |     | -5         | Bath Accessories                            | 30 days             | Thu 4/18/24               | Wed 5/29/24          | 106                 |
| L41               |     | 4          | EQUIPMENT                                   | 150 days            | Tue 4/25/23               | Mon 11/20/23         |                     |
| L42               |     | -5         | Elevators System: Tower                     | 150 days            | Tue 4/25/23               | Mon 11/20/23         |                     |
| L43               |     | -5         | Elevator System: Shop Drawings and Approval | 40 days             | Tue 4/25/23               | Tue 6/20/23          | 144SF               |
| L44               |     | -5         | Elevator System: Manufacture & Shipping     | 70 days             | Tue 6/20/23               | Tue 9/26/23          | 145SF               |
| L45               |     | -5         | Elevator System: Installation               | 40 days             | Tue 9/26/23               | Mon 11/20/23         |                     |
| 146               |     | -5         | FINAL INSPECTIONS                           | 228 days            | Tue 11/21/23              |                      | , ,                 |
| L47               |     | -3         | Fire                                        | 20 days             | Fri 8/9/24                | Thu 9/5/24           | 148,149,152         |
|                   |     | -          |                                             | -                   |                           |                      |                     |
| L48               |     | -5         | Mechanical                                  | 17 days             | Thu 5/16/24               | Fri 6/7/24           | 135                 |
| 149               |     | -3         | Plumbing                                    | 17 days             | Thu 5/16/24               | Fri 6/7/24           | 123                 |
| L50               |     | -5         | Building                                    | 20 days             | Fri 9/6/24                | Thu 10/3/24          | 147                 |
| 151               |     | -5         | Elevators                                   | 20 days             | Tue 11/21/23              | Mon 12/18/23         |                     |
| 152               |     | -5         | Electrical                                  | 17 days             | Wed 7/17/24               |                      | 118,131             |
| 153               |     | -5         | BLOCK A                                     | 246 days            | Mon 4/24/23               | Mon 4/1/24           |                     |
| L54               |     | -          | CONCRETE STRUCTURE                          | 105 days            | Mon 4/24/23               | Fri 9/15/23          |                     |
| 155               | *** | -5         | Foundation                                  | 25 days             | Mon 4/24/23               | Fri 5/26/23          | 28                  |
| .56               |     | -5         | Ground Floor Verticals 1st Lift             | 5 days              | Mon 5/29/23               | Fri 6/2/23           | 155                 |
| 157               |     | -5         | Ground Floor Verticals 2nd Lift             | 5 days              | Mon 6/5/23                | Fri 6/9/23           | 156                 |
| L58               |     | -5         | 2nd Floor Shoring / Decking - 1st Pour      | 7 days              | Mon 6/12/23               | Tue 6/20/23          | 157                 |
| 159               |     | -5         | 2nd Floor Shoring / Decking - 2nd Pour      | 7 days              | Wed 6/21/23               | Thu 6/29/23          | 158                 |
| 160               |     | -5         | 2nd Floor Verticals - 1st Lift              | 5 days              | Fri 6/30/23               | Thu 7/6/23           | 159                 |
| 161               |     | -5         | 2nd Floor Verticals - 2nd Lift              | 5 days              | Fri 7/7/23                | Thu 7/0/23           | 160                 |
| 162               |     |            |                                             |                     |                           |                      | 161                 |
| 163               |     |            | Roof Shoring / Decking - 1st Pour           | 7 days              | Fri 7/14/23               | Mon 7/24/23          |                     |
|                   |     | -5         | Roof Shoring / Decking - 2nd Pour           | 7 days              | Tue 7/25/23               | Wed 8/2/23           | 162                 |
| 164               |     | -5         | Roof Overpours                              | 5 days              | Thu 8/3/23                | Wed 8/9/23           | 163                 |
| 165               |     | -5         | Shoring Removal 2nd to Roof                 | 4 days              | Mon 8/21/23               | Thu 8/24/23          | 164FS+7 days        |
| 166               |     | -5         | Shoring Removal Ground Floor                | 4 days              | Fri 8/25/23               | Wed 8/30/23          | 165                 |
| L67               |     | -5         | 2nd Floor Masonry Infill                    | 5 days              | Fri 8/25/23               | Thu 8/31/23          | 165                 |
| 168               |     | -          | Roof Masonry Infill / parapets              | 6 days              | Thu 8/10/23               | Thu 8/17/23          | 164                 |
| 169               |     | -5         | Ground Floor Masonry Infill                 | 5 days              | Thu 8/31/23               | Wed 9/6/23           | 166                 |
| L70               |     | -5         | Ground Floor Flat Concrete                  | 7 days              | Thu 9/7/23                | Fri 9/15/23          | 169                 |
| L71               |     | -5         | INTERIOR ROUGHS                             | 35 days             | Thu 8/10/23               | Wed 9/27/23          |                     |
| 172               |     | -5         | Layout, Framing and Stocking                | 26 days             | Thu 8/10/23               | Thu 9/14/23          |                     |
| L73               |     | -5         | Stock Door Frames                           | 2 days              | Thu 8/10/23               | Fri 8/11/23          | 164                 |
| 174               |     | 5          | 2nd Floor                                   | 5 days              | Fri 9/1/23                | Thu 9/7/23           | 167                 |
| .75               |     | -5         | Ground Floor                                | 5 days              | Fri 9/8/23                | Thu 9/14/23          | 174                 |
| .76               |     | -3         | Fire Sprinkler Rough                        | 10 days             | Fri 9/1/23                | Thu 9/14/23          | ±1-f                |
| .77               |     |            | 2nd Floor                                   | 5 days              | Fri 9/1/23                | Thu 9/7/23           | 174SS               |
|                   |     | -          |                                             | - '                 |                           |                      |                     |
| .78               |     | -5         | Ground Floor                                | 5 days              | Fri 9/8/23                | Thu 9/14/23          | 175SS               |
| .79               |     | -5         | HVAC Ductwork & Piping                      | 20 days             | Fri 8/18/23               | Thu 9/14/23          |                     |
| .80               |     | -5         | Roof Curbs & Goose Necks                    | 3 days              | Fri 8/18/23               | Tue 8/22/23          | 168                 |
| .81               |     | -3         | 2nd Floor                                   | 6 days              | Fri 9/1/23                | Fri 9/8/23           | 167                 |
| .82               |     | -5         | Ground Floor                                | 6 days              | Thu 9/7/23                | Thu 9/14/23          | 169                 |
| 183               |     | -          | HVAC Roof Equipment                         | 6 days              | Fri 9/1/23                | Fri 9/8/23           | 196                 |
|                   |     | -5         | Plumbing Rough                              | 27 days             | Fri 8/18/23               | Mon 9/25/23          |                     |
| L84               |     | -5         | Roof Vents                                  | 3 days              | Fri 8/18/23               | Tue 8/22/23          | 180SS               |
|                   |     |            |                                             | -                   |                           |                      |                     |
| 185               |     | -5         | 2nd Floor                                   | 7 days              | Fri 9/8/23                | IVION 9/18/23        | 174                 |
| L85<br>L86        |     | -5         |                                             | 7 days<br>7 days    | Fri 9/8/23<br>Fri 9/15/23 |                      |                     |
| 185<br>186<br>187 |     | -5,<br>-5, | Ground Floor                                | 7 days              | Fri 9/15/23               | Mon 9/25/23          | 174                 |
| 185<br>186        |     | -5         |                                             |                     |                           |                      |                     |

| D ( | Task | Task Name                           | Duration | Start                        | Finish       | Predecessors    |
|-----|------|-------------------------------------|----------|------------------------------|--------------|-----------------|
| 191 | -5   | Ground Floor                        | 7 days   | Tue 9/19/23                  | Wed 9/27/23  | 190             |
| 192 | -5   | ENVELOPE & EXTERIORS                | 120 days | Fri 8/18/23                  | Thu 2/1/24   |                 |
| 193 | -5   | Glazing                             | 18 days  | Fri 9/1/23                   | Tue 9/26/23  |                 |
| 194 | -5   | 2nd Floor                           | 7 days   | Fri 9/1/23                   | Mon 9/11/23  | 167             |
| 195 | -5   | Ground Floor                        | 7 days   | Mon 9/18/23                  | Tue 9/26/23  | 170             |
| 196 | -5   | Roofing: Waterproofing & Insulation | 10 days  | Fri 8/18/23                  | Thu 8/31/23  | 168             |
| 197 | -5   | Exterior Doors                      | 10 days  | Fri 9/1/23                   | Thu 9/14/23  | 196             |
| 198 | -5   | Stucco                              | 40 days  | Wed 9/27/23                  |              |                 |
| 199 | -5   | North Face                          | 10 days  | Wed 10/11/23                 |              | 200             |
| 200 | -5   | East Face                           | 10 days  | Wed 9/27/23                  |              | 195             |
| 201 |      | South Face                          | 10 days  | Wed 3/27/23<br>Wed 10/25/23  |              | 199             |
| 202 |      | West Face                           | 10 days  | Wed 10/23/23<br>Wed 11/8/23  |              | 201             |
| 203 |      |                                     |          | Wed 11/8/23<br>Wed 11/22/23  |              |                 |
|     | -3   | Handrails & Guard Rails             | 15 days  |                              |              | 202             |
| 204 | -3   | Exterior Painting                   | 15 days  | Wed 11/22/23                 |              | 202             |
| 205 | -5   | General Signage & Specialties       | 20 days  | Fri 1/5/24                   | Thu 2/1/24   | 248SS,204       |
| 206 | -5   | FINISHES & TRIM                     | 93 days  | Thu 9/28/23                  | Mon 2/5/24   |                 |
| 207 | -5   | Framing Inspection & Insulation     | 10 days  |                              | Wed 10/11/23 |                 |
| 208 | -5   | 2nd Floor                           | 5 days   | Thu 9/28/23                  | Wed 10/4/23  | 195,196,191     |
| 209 | -5   | Ground Floor                        | 5 days   | Thu 10/5/23                  | Wed 10/11/23 | 208             |
| 210 | -5   | Hang Drywall                        | 15 days  | Thu 10/5/23                  | Wed 10/25/23 |                 |
| 211 | -5   | 2nd Floor                           | 10 days  | Thu 10/5/23                  | Wed 10/18/23 | 208             |
| 212 | -5   | Ground Floor                        | 10 days  |                              | Wed 10/25/23 |                 |
| 213 | -5   | Finish Drywall                      | 15 days  | Thu 10/19/23                 |              |                 |
| 214 | -5   | 2nd Floor                           | 10 days  | Thu 10/19/23                 |              | 211             |
| 215 | -5   | Ground Floor                        | 10 days  | Thu 10/26/23                 |              | 212             |
| 216 | -5   | Install Interior Doors              | 12 days  | Thu 11/2/23                  | Fri 11/17/23 | 212             |
| 217 |      | 2nd Floor                           | 7 days   |                              | Fri 11/10/23 | 214             |
| 218 |      | Ground Floor                        | 7 days   | Thu 11/2/23                  |              | 215             |
| 219 | -5   |                                     | - '      |                              | Fri 11/17/23 | 215             |
|     | -3   | Interior Painting                   | 12 days  | Mon 11/13/23                 |              |                 |
| 220 | -3   | 2nd Floor                           | 7 days   | Mon 11/13/23                 |              | 217             |
| 221 | -5   | Ground Floor                        | 7 days   | Mon 11/20/23                 |              | 218             |
| 222 | -5   | Wall & Flooring Tile                | 20 days  | Wed 11/22/23                 |              |                 |
| 223 | -5   | 2nd Floor                           | 15 days  | Wed 11/22/23                 | Tue 12/12/23 | 220             |
| 224 | -5   | Ground Floor                        | 15 days  | Wed 11/29/23                 | Tue 12/19/23 | 221             |
| 225 | -5   | Kitchen & Bathroom Cabinets         | 17 days  | Wed 12/13/23                 | Thu 1/4/24   |                 |
| 226 | -5   | 2nd Floor                           | 12 days  | Wed 12/13/23                 | Thu 12/28/23 | 223             |
| 227 | -5   | Ground Floor                        | 12 days  | Wed 12/20/23                 | Thu 1/4/24   | 224             |
| 228 | -5   | Kitchen Appliances                  | 10 days  | Fri 12/29/23                 | Thu 1/11/24  |                 |
| 229 | -5)  | 2nd Floor                           | 5 days   | Fri 12/29/23                 | Thu 1/4/24   | 226             |
| 230 | -5   | Ground Floor                        | 5 days   | Fri 1/5/24                   | Thu 1/11/24  | 227             |
| 231 | -5   | Electrical Fixtures & Trim          | 30 days  | Wed 11/22/23                 |              |                 |
| 232 | -5   | 2nd Floor                           | 10 days  | Wed 12/13/23                 |              | 223             |
| 233 |      | Ground Floor                        | 10 days  | Wed 12/13/23<br>Wed 12/20/23 |              | 224             |
| 234 | -3   | Exterior                            | 10 days  | Wed 12/20/23<br>Wed 11/22/23 |              | 198             |
| 235 |      |                                     |          |                              |              | 150             |
|     | -5   | Plumbing Fixtures                   | 15 days  | Wed 12/13/23                 |              | 222             |
| 236 | -3   | 2nd Floor                           | 10 days  | Wed 12/13/23                 |              | 223             |
| 237 | -5   | Ground Floor                        | 10 days  | Wed 12/20/23                 |              | 224             |
| 238 | -5   | Fire Sprinkler Trim                 | 14 days  |                              | Wed 1/31/24  |                 |
| 239 | -5   | 2nd Floor                           | 7 days   | Fri 1/12/24                  | Mon 1/22/24  | 230             |
| 240 | -5   | Ground Floor                        | 7 days   | Tue 1/23/24                  | Wed 1/31/24  | 239             |
| 241 | -5   | Fire Alarm & Low Voltage Trim       | 17 days  | Fri 1/12/24                  | Mon 2/5/24   |                 |
| 242 | -5   | 2nd Floor                           | 10 days  | Fri 1/12/24                  | Thu 1/25/24  | 230             |
| 243 | -5   | Ground Floor                        | 10 days  | Tue 1/23/24                  | Mon 2/5/24   | 239             |
| 244 | -5   | HVAC Trim                           | 12 days  | Wed 12/13/23                 | Thu 12/28/23 |                 |
| 245 | -5   | 2nd Floor                           | 7 days   |                              | Thu 12/21/23 | 236SS           |
| 246 | -5   | Ground Floor                        | 7 days   | Wed 12/20/23                 |              | 237SS           |
| 247 | -5   | HVAC Startup                        | 8 days   |                              | Tue 1/9/24   | 246             |
| 248 | -3   | Bath Accessories                    | 15 days  | Fri 1/5/24                   | Thu 1/25/24  | 225,235         |
|     |      |                                     |          |                              |              | 223,233         |
| 249 | -3   | FINAL INSPECTIONS                   | 64 days  | Wed 1/3/24                   | Mon 4/1/24   | 242 254 252 255 |
| 250 | -3   | Fire                                | 15 days  | Tue 2/20/24                  | Mon 3/11/24  | 243,251,252,255 |
| 251 | -5   | Mechanical                          | 10 days  |                              | Tue 1/23/24  | 247             |
| 252 | -5   | Plumbing                            | 10 days  | Wed 1/3/24                   | Tue 1/16/24  | 235             |