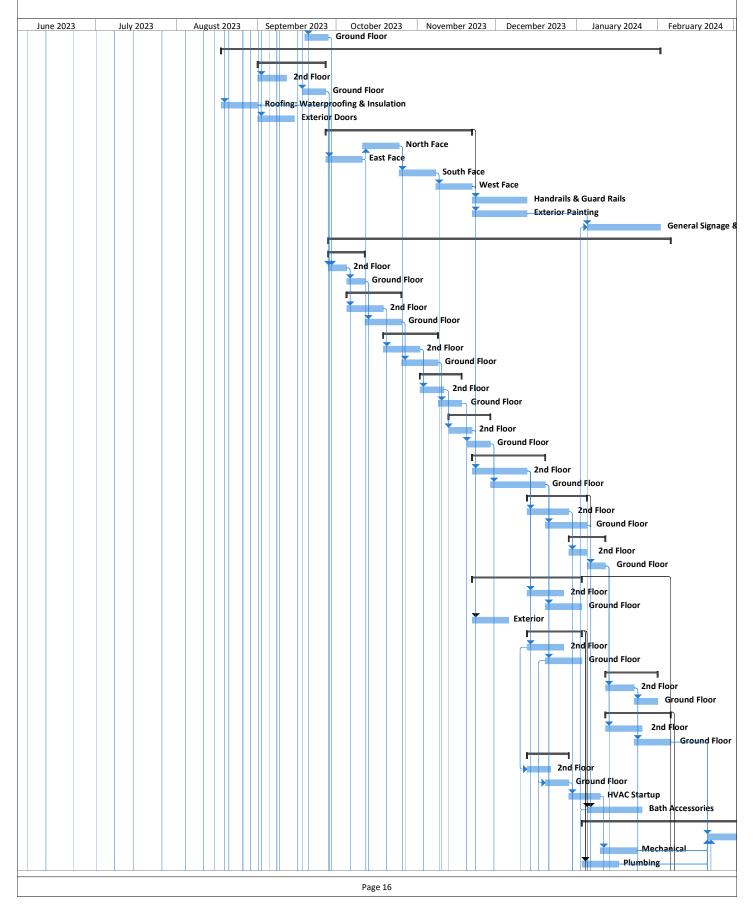

|              |               |            |            |          |
|                |              |               |               |              |               |            |            |          |
|                |              |               |               |              |               |            |            |          |
|                |              |               |               |              |               |            |            |          |
|                |              |               |               | D=: 42       |               |            |            |          |
|                |              |               |               | Page 12      |               |            |            |          |













Ground Floor

Underground Piping
2nd Floor















| March 2024 April 2024 May 2024 | June 2024 July 2024 August 2024 | September 2024 October 2024 November 2024 |
|--------------------------------|---------------------------------|-------------------------------------------|
|                                |                                 |                                           |
|                                | ·                               |                                           |
|                                |                                 |                                           |
|                                |                                 |                                           |
|                                |                                 |