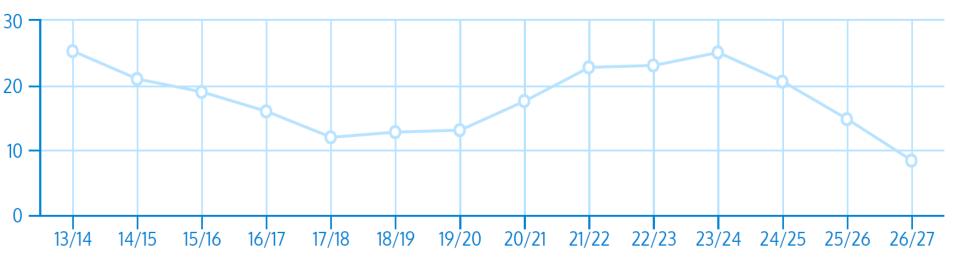

#### RESERVES AFTER PROPOSED STRATEGIES

- Strategies result in approximately \$33 million in ad-valorem revenue and approximately \$33.8 million in non ad-valorem revenues
- If the City Commission approved the full suite of financial stabilization solutions, based on the projected budget shortfalls and the proposed strategies, the reserves will decrease from approximately \$22.8 million at the beginning of FY2022/23, to approximately \$8.3 million at the end of FY2026/27
- While reserves stay above the 16% minimum through FY2024/25, it should be noted that reserves dip starting in FY2023/24 when the ARPA subsidy goes away
- Staff will continue to propose additional strategies to generate revenue and to control expenditures as much as possible

#### GENERAL FUND RESERVES FY 2013/14 - FY 2026/27

### PROJECTED RESERVES ON SEPTEMBER 30, 2022

- Based on the projected budget shortfalls, reserves would decrease from approximately \$22.8 Million at the beginning of FY2022/23 to approximately \$8.4 Million at the end of FY2026/27
- Financial strategies need to be undertaken to ensure that the City can sustain operations through FY2026/27