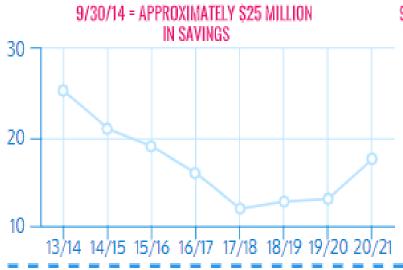

#### RESERVES AFTER PROPOSED STRATEGIES

- Strategies result in approximately \$33 million in ad-valorem revenue and approximately \$33.8 million in non ad-valorem revenues
- If the City Commission approved the full suite of financial stabilization solutions, based on the projected budget shortfalls and the proposed strategies, the reserves will decrease from approximately \$22.8 million at the beginning of FY2022/23, to approximately \$8.3 million at the end of FY2026/27
- While reserves stay above the 16% minimum through FY2024/25, it should be noted that reserves dip starting in FY2023/24 when the ARPA subsidy goes away
- Staff will continue to propose additional strategies to generate revenue and to control expenditures as much as possible

#### GENERAL FUND RESERVES FY 2013/14 - FY 2026/27