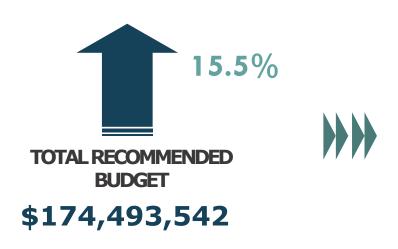

# Total City Manager Recommended Budget \$174.5

The Recommended Budget for FY 2023 is \$174.5 Million and is comprised of six fund types – the General Fund, Enterprise Fund, Special Revenue Funds, and Other Funds that support the Parks GO Bond Debt, Debt Service for Capital, Internal Service Funds (Fleet, General Liability, Worker's Comp.), and Capital Project Fund.