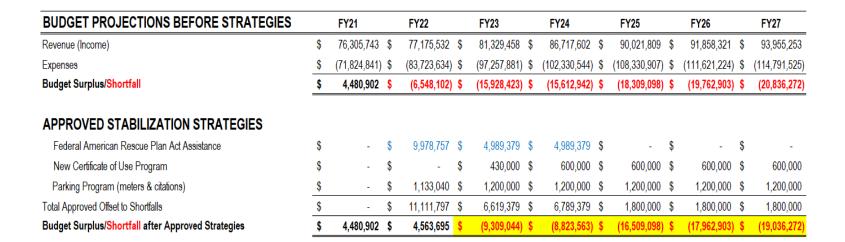

#### RESERVES AFTER PROPOSED STRATEGIES

- Strategies result in approximately \$33 million in ad-valorem revenue and approximately \$33.8 million in non ad-valorem revenues
- If the City Commission approved the full suite of financial stabilization solutions, based on the projected budget shortfalls and the proposed strategies, the reserves will decrease from approximately \$22.8 million at the beginning of FY2022/23, to approximately \$8.3 million at the end of FY2026/27
- While reserves stay above the 16% minimum through FY2024/25, it should be noted that reserves dip starting in FY2023/24 when the ARPA subsidy goes away
- Staff will continue to propose additional strategies to generate revenue and to control expenditures as much as possible

### PROJECTED RESERVES ON SEPTEMBER 30, 2022

- Based on the projected budget shortfalls, reserves would decrease from approximately \$22.8 Million at the beginning of FY2022/23 to approximately \$8.4 Million at the end of FY2026/27
- Financial strategies need to be undertaken to ensure that the City can sustain operations through FY2026/27