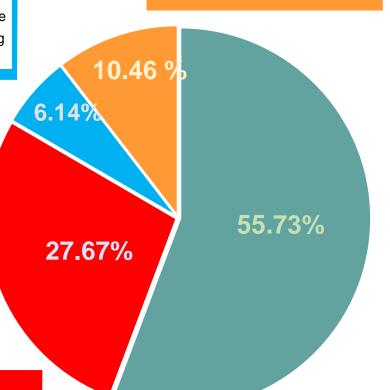

# Total City Tentative Budget \$176.2 Million

The Recommended Budget for FY 2023 is approximately \$176.2 Million and is comprised of six fund types – the General Fund, Enterprise Fund, Special Revenue Funds, and Other Funds that support the Parks GO Bond Debt, Debt Service for Capital, Internal Service Funds (Fleet, General Liability, Worker's Comp.), and Capital Project Fund.

#### **Enterprise Fund**

\$48,779,938

Cemetery, Sanitation, Utility, Stormwater, Utility Impact Fee

#### **General Fund**

\$98,222,588

#### **Special Revenue Funds**

\$10,827,498
Law Enforcement Trust Fund,
Transportation, GISND, TISND,
Grant, PD Outside Services, Police

Training, Police Equitable Sharing and Permits & Inspections

#### **Other Fund Types**

\$18,430,052

Debt Service, Capital Fund, Internal Service Fund