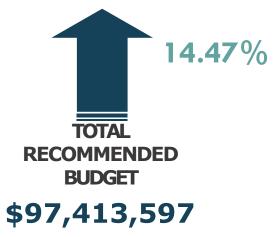

r Fund Types**

\$17,175,140

Debt Service, Capital Fund, Internal Service Fund



# Total City Manager Recommended Budget \$174.5

The Recommended Budget for FY 2023 is \$174.5 Million and is comprised of six fund types – the General Fund, Enterprise Fund, Special Revenue Funds, and Other Funds that support the Parks GO Bond Debt, Debt Service for Capital, Internal Service Funds (Fleet, General Liability, Worker's Comp.), and Capital Project Fund.

#### **Enterprise Fund**

\$49,324,518

Cemetery, Sanitation, Utility, Stormwater, Utility Impact Fee

#### **General Fund**

\$97,413,598



#### **BUDGET - FISCAL YEAR 2022/23**

#### Citywide



Increase from
FY 2021/22 are due
to increased General
and Utility capital
projects, Fleet and
R&R Programs,
Personnel Costs

#### **General Fund**



Increase from FY 2021/22 adopted budget is \$12,315,252



#### MAJOR INCREASES (GENERAL FUND) FOR FY2022/23

| ITEMS                                               | AM | OUNT       |
|-----------------------------------------------------|----|------------|
| CRA TIF Payment                                     | \$ | 2,800,000  |
| Capital Projects General Fund                       |    | 2,100,000  |
| Renewal & Replacement Program                       |    | 2,000,000  |
| Increase Cost for BSO Fire Services                 |    | 1,100,000  |
| Fleet Replacement Program                           |    | 962,000    |
| Additional Personnel                                |    | 330,000    |
| Increase Fuel Costs                                 |    | 320,000    |
| Miscellaneous Items