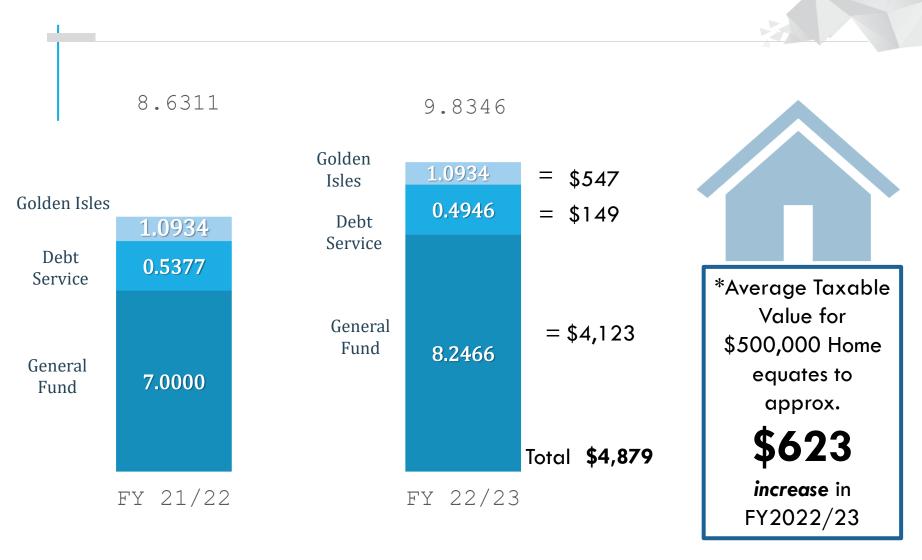

### CHANGES TO THE RECOMMENDED BUDGET

- <u>General Fund = +811,990</u>
  - Police Interlocal Agreement with CRA = \$+267,541
  - Motor Fuel Costs = +173,587
  - Tax Increment Financing = +150,516
  - Update to Workforce Plan & Other = +220,346
- Police Equitable Sharing Fund = +15,000 (Ballistic Shields)
- Three Islands District = +5,478 (1.13% Increase in Taxable Value)
- Golden Isles District = -53,407
  - Remove Development of a Master Plan = -70,000
  - Remove Update of District Plan = -50,000
  - Working Reserves = +66,593
  - Taxable Values increased 1.37%
- Transportation Fund = +40,469
  - Update to Workforce Plan = +40,469
  - Motor Fuel Costs = +8,114
- Permits & Inspections Fund = +239,706
  - Update to Workforce Plan = +237,033
  - Motor Fuel Costs = +2,673