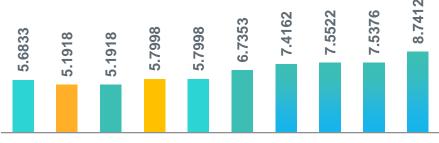

#### **TOTAL MILLAGE RATE**

**Total Millage Rate** is used to determine operating millage (the amount of property taxes that property owners pay) and the debt service millage. The City is proposing a millage rate increase of 1.2466 mills and a decrease of 0.0431 mills for debts service in the City Manager Recommended FY 2022/23 Budget.

13/14 14/15 15/16 16/17 17/18 18/19 19/20 20/21 20/22 22/23

| MUNICIPALITY                | OPERATING | DEBT   | TOTAL  | RANK |
|-----------------------------|-----------|--------|--------|------|
| LAUDERHILL                  | 8.1999    | 1.6944 | 9.8943 | 1    |
| LAUDERDALE LAKES            | 8.6000    | 1.0950 | 9.6950 | 2    |
| HALLANDALE BEACH (Proposed) | 8.2466    | 0.4946 | 8.7412 | 3    |
| PEMBROKE PARK               | 8.5000    |        | 8.5000 | 4    |
| WEST PARK                   | 8.5000    | -      | 8.5000 | 5    |
| HOLLYWOOD                   | 7.4810    | 0.4156 | 7.8966 | 6    |
| MARGATE                     | 7.1171    | 0.5974 | 7.7145 | 7    |
| HALLANDALE BEACH (Current)  | 7.0000    | 0.5377 | 7.5377 | 8    |
| NORTH LAUDERDALE            | 7.4000    | -      | 7.4000 | 9    |
| SEA RANCH LAKES             | 7.2500    |        | 7.2500 | 10   |
| TAMARAC                     | 7.2000    | -      | 7.2000 | 11   |
| MIRAMAR                     | 7.1172    | -      | 7.1172 | 12   |
| LAZY LAKE                   | 6.5000    | -      | 6.5000 | 13   |
| SUNRISE                     | 6.0543    | 0.4066 | 6.4609 | 14   |
| COCONUT CREEK               | 6.4463    | -      | 6.4463 | 15   |
| OAKLAND PARK                | 5.8890    | 0.5198 | 6.4088 | 16   |
| DEERFIELD BEACH             | 6.0018    | 0.3107 | 6.3125 | 17   |
| CORAL SPRINGS               | 6.0232    | 0.2303 | 6.2535 | 18   |
| PLANTATION                  | 5.8000    | 0.4007 | 6.2007 | 19   |
| DANIA BEACH                 | 5.9998    | 0.1441 | 6.1439 | 20   |
| COOPER CITY                 | 6.1250    | •      | 6.1250 | 21   |
| PEMBROKE PINES              | 5.6690    | 0.4159 | 6.0849 | 22   |
| WILTON MANORS               | 5.8360    | 0.2419 | 6.0779 | 23   |
| POMPANO BEACH               | 5.1875    | 0.7041 | 5.8916 | 24   |
| DAVIE                       | 5.6250    | 0.2311 | 5.8561 | 25   |
| BROWARD COUNTY              | 5.6690    | 0.1556 | 5.8246 | 26   |
| FORT LAUDERDALE             | 4.1193    | 0.2613 | 4.3806 | 27   |
| PARKLAND                    | 4.2979    | •      | 4.2979 | 28   |
| SOUTHWEST RANCHES           | 4.2500    | -      | 4.2500 | 29   |
| LIGHTHOUSE POINT            | 3.5893    | 0.5212 | 4.1105 | 30   |
| HILLSBORO BEACH             | 3.5000    | -      | 3.5000 | 31   |
| LAUDERDALE-BY-THE-SEA       | 3.3923    | -      | 3.3923 | 32   |
| WESTON                      | 3.3464    | -      | 3.3464 | 33   |
| UNINCORPORATED              | 2.3353    | -      | 2.3353 | 34   |
| AVERAGE                     | 6.0079    | 0.2669 | 6.2748 |      |