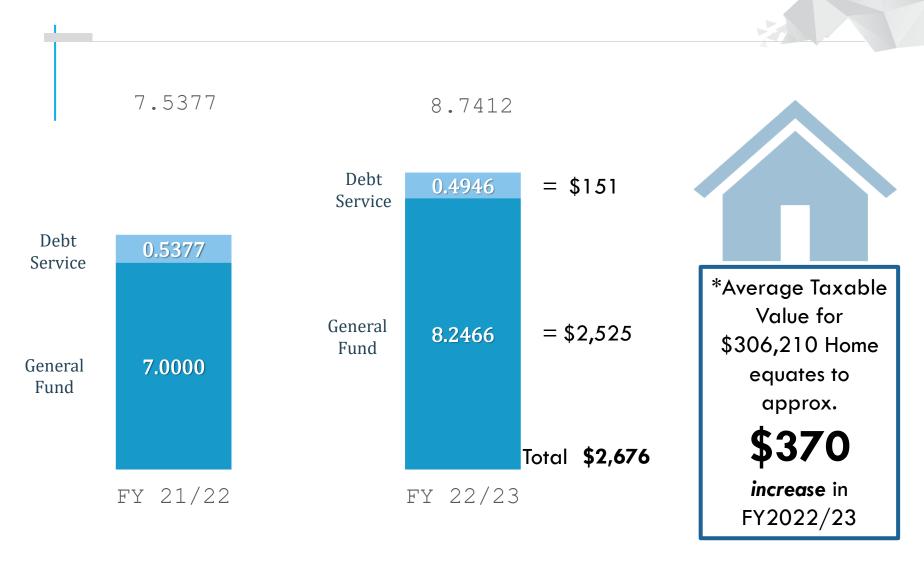

### OPERATING, DEBT, GOLDEN ISLES, AND THREE ISLANDS MILLAGE

Operating & Debt Service Millage

The Operating millage is 8.2466 and Debt Service Millage is 0.4946. Average Taxable Value for a Single-Family Home in the City of Hallandale Beach is \$306,210. This equates to \$2,676 in property taxes. This equates to an **increase** of \$370 over last year's property tax bill.

#### **TOTAL MILLAGE RATE**

**Total Millage Rate** is used to determine operating millage (the amount of property taxes that property owners pay) and the debt service millage. The City is proposing a millage rate increase of 1.2466 mills and a decrease of 0.0431 mills for debts service in the City Manager Recommended FY 2022/23 Budget.