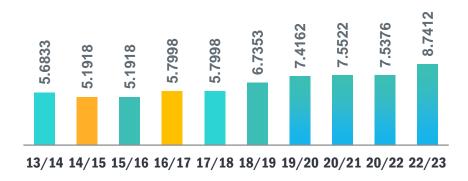

#### **HB** MILLAGE TRENDS

#### **TOTAL MILLAGE RATE**

**Total Millage Rate** is used to determine operating millage (the amount of property taxes that property owners pay) and the debt service millage. The City is proposing a millage rate increase of 1.2466 mills and a decrease of 0.0431 mills for debts service in the City Manager Recommended FY 2022/23 Budget.

13/14 14/15 15/16 16/17 17/18 18/19 19/20 20/21 20/22 22/23

| MUNICIPALITY                | OPERATING | DEBT   | TOTAL  | RANK |
|-----------------------------|-----------|--------|--------|------|
| LAUDERHILL                  | 8.1999    | 1.6944 | 9.8943 | 1    |
| LAUDERDALE LAKES            | 8.6000    | 1.0950 | 9.6950 | 2    |
| HALLANDALE BEACH (Proposed) | 8.2466    | 0.4946 | 8.7412 | 3    |
| PEMBROKE PARK               | 8.5000    |        | 8.5000 | 4    |
| WEST PARK                   | 8.5000    | -      | 8.5000 | 5    |
| HOLLYWOOD                   | 7.4810    | 0.4156 | 7.8966 | 6    |
| MARGATE                     | 7.1171    | 0.5974 | 7.7145 | 7    |
| HALLANDALE BEACH (Current)  | 7.0000    | 0.5377 | 7.5377 | 8    |
| NORTH LAUDERDALE            | 7.4000    | -      | 7.4000 | 9    |
| SEA RANCH LAKES             | 7.2500    |        | 7.2500 | 10   |
| TAMARAC                     | 7.2000    | -      | 7.2000 | 11   |
| MIRAMAR                     | 7.1172    | -      | 7.1172 | 12   |
| LAZY LAKE                   | 6.5000    | -      | 6.5000 | 13   |
| SUNRISE                     | 6.0543    | 0.4066 | 6.4609 | 14   |
| COCONUT CREEK               | 6.4463    | -      | 6.4463 | 15   |
| OAKLAND PARK                | 5.8890    | 0.5198 | 6.4088 | 16   |
| DEERFIELD BEACH             | 6.0018    | 0.3107 | 6.3125 | 17   |
| CORAL SPRINGS               | 6.0232    | 0.2303 | 6.2535 | 18   |
| PLANTATION                  | 5.8000    | 0.4007 | 6.2007 | 19   |
| DANIA BEACH                 | 5.9998    | 0.1441 | 6.1439 | 20   |
| COOPER CITY                 | 6.1250    | •      | 6.1250 | 21   |
| PEMBROKE PINES              | 5.6690    | 0.4159 | 6.0849 | 22   |
| WILTON MANORS               | 5.8360    | 0.2419 | 6.0779 | 23   |
| POMPANO BEACH               | 5.1875    | 0.7041 | 5.8916 | 24   |
| DAVIE                       | 5.6250    | 0.2311 | 5.8561 | 25   |
| BROWARD COUNTY              | 5.6690    | 0.1556 | 5.8246 | 26   |
| FORT LAUDERDALE             | 4.1193    | 0.2613 | 4.3806 | 27   |
| PARKLAND                    | 4.2979    | •      | 4.2979 | 28   |
| SOUTHWEST RANCHES           | 4.2500    | -      | 4.2500 | 29   |
| LIGHTHOUSE POINT            | 3.5893    | 0.5212 | 4.1105 | 30   |
| HILLSBORO BEACH             | 3.5000    | -      | 3.5000 | 31   |
| LAUDERDALE-BY-THE-SEA       | 3.3923    | -      | 3.3923 | 32   |
| WESTON                      | 3.3464    | -      | 3.3464 | 33   |
| UNINCORPORATED              | 2.3353    | -      | 2.3353 | 34   |
| AVERAGE                     | 6.0079    | 0.2669 | 6.2748 |      |