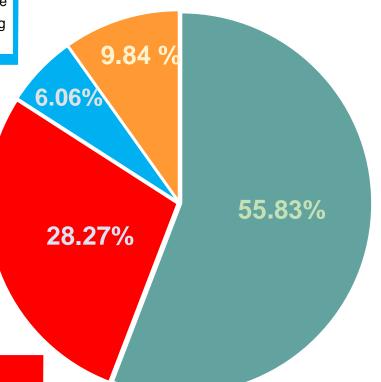

#### **Special Revenue Funds**

\$10,580,252

Law Enforcement Trust Fund,
Transportation, GISND, TISND,
Grant, PD Outside Services, Police
Training, Police Equitable Sharing
and Permits & Inspections

#### **Other Fund Types**

\$17,175,140

Debt Service, Capital Fund, Internal Service Fund

#### **Enterprise Fund**

\$49,324,518

Cemetery, Sanitation, Utility, Stormwater, Utility Impact Fee

#### **General Fund**

\$97,413,598