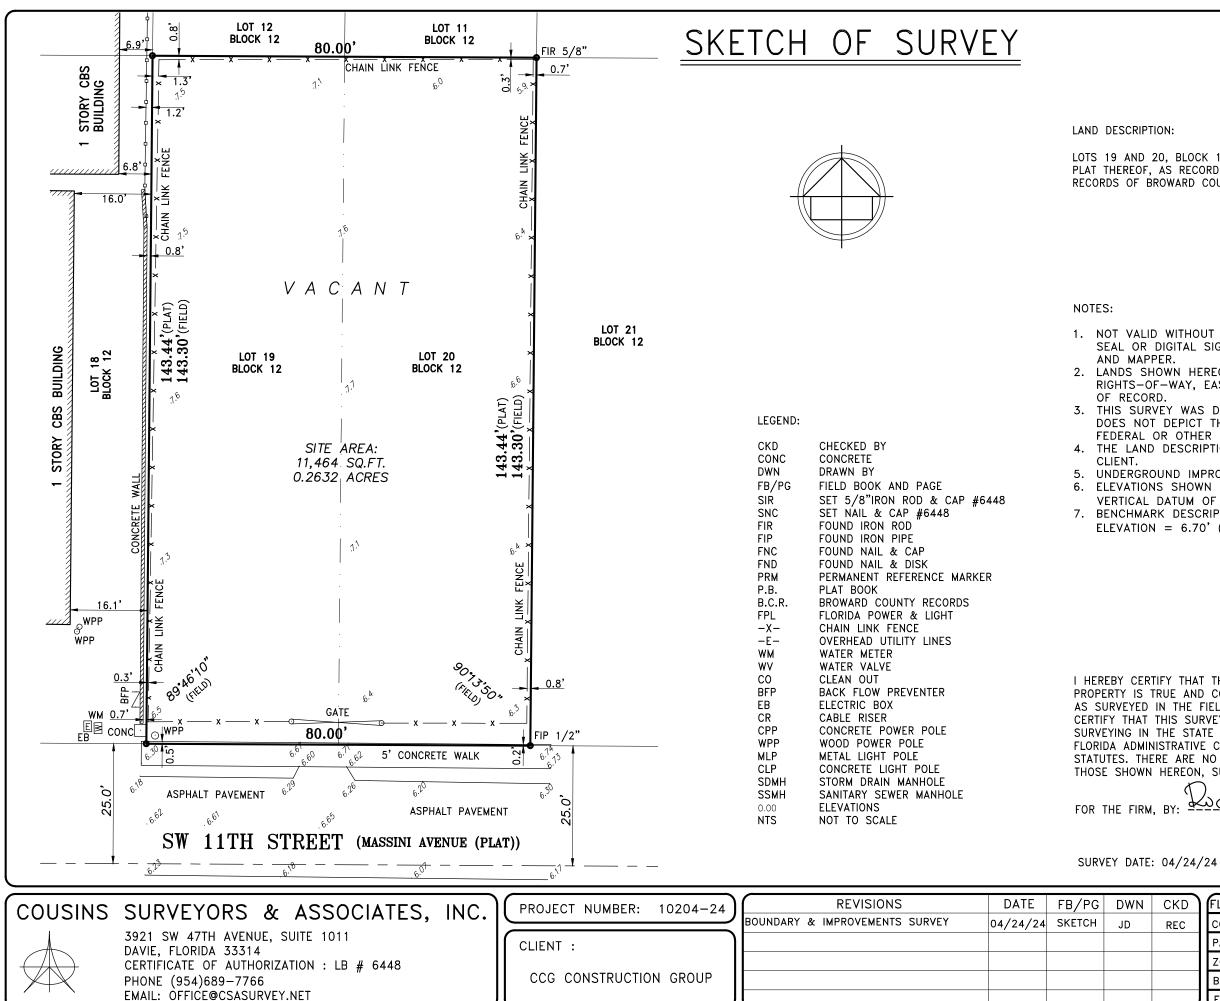

We look forward to your review and approval.

If you have any questions about this subject, please call our office at (786) 953-4901.

Sincerely,

George Freijo

P.E. Engineer of Record

LOTS 19 AND 20, BLOCK 12 OF "GOLDEN HEIGHTS", ACCORDING TO THE PLAT THEREOF, AS RECORDED IN PLAT BOOK 4, PAGE 9, OF THE PUBLIC RECORDS OF BROWARD COUNTY, FLORIDA.

1. NOT VALID WITHOUT THE SIGNATURE AND THE ORIGINAL RAISED SEAL OR DIGITAL SIGNATURE OF A FLORIDA LICENSED SURVEYOR

2. LANDS SHOWN HEREON WERE NOT ABSTRACTED FOR

RIGHTS-OF-WAY, EASEMENTS, OWNERSHIP, OR OTHER INSTRUMENTS

3. THIS SURVEY WAS DONE SOLELY FOR BOUNDARY PURPOSES AND DOES NOT DEPICT THE JURISDICTION OF ANY MUNICIPAL, STATE, FEDERAL OR OTHER ENTITIES.

4. THE LAND DESCRIPTION SHOWN HEREON WAS PROVIDED BY THE

UNDERGROUND IMPROVEMENTS NOT SHOWN.

ELEVATIONS SHOWN HEREON ARE BASED ON THE NORTH AMERICAN VERTICAL DATUM OF 1988 (NAVD88).

7. BENCHMARK DESCRIPTION: BROWARD COUNTY BENCHMARK #1036 ELEVATION = 6.70' (NAVD88)

I HEREBY CERTIFY THAT THE "SKETCH OF SURVEY" OF THE HEREON DESCRIBED PROPERTY IS TRUE AND CORRECT TO THE BEST OF MY KNOWLEDGE AND BELIEF AS SURVEYED IN THE FIELD UNDER MY DIRECTION IN APRIL, 2024. I FURTHER CERTIFY THAT THIS SURVEY MEETS THE STANDARD OF PRACTICE FOR SURVEYING IN THE STATE OF FLORIDA ACCORDING TO CHAPTER 5J-17 OF THE FLORIDA ADMINISTRATIVE CODE. PURSUANT TO SECTION 472.027, FLORIDA STATUTES. THERE ARE NO ABOVE GROUND ENCROACHMENTS OTHER THAN THOSE SHOWN HEREON, SUBJECT TO THE QUALIFICATIONS NOTED HEREON.

RICHARD E. COUSINS PROFESSIONAL SURVEYOR AND MAPPER FLORIDA REGISTRATION NO. 4188 CKD FLOOD ZONE INFORMATION PROPERTY ADDRESS :

| REC | COMMUNITY NUMBER   | 125110  | (VACANT) SW 11TH STREET |
|-----|--------------------|---------|-------------------------|
|     | PANEL NUMBER       | 0731H   |                         |
|     | ZONE               | х       | SCALE: 1"= 20'          |
|     | BASE FLOOD ELEVATI | ON N/A  |                         |
|     | EFFECTIVE DATE 0   | 8/18/14 | SHEET 1 OF 1            |