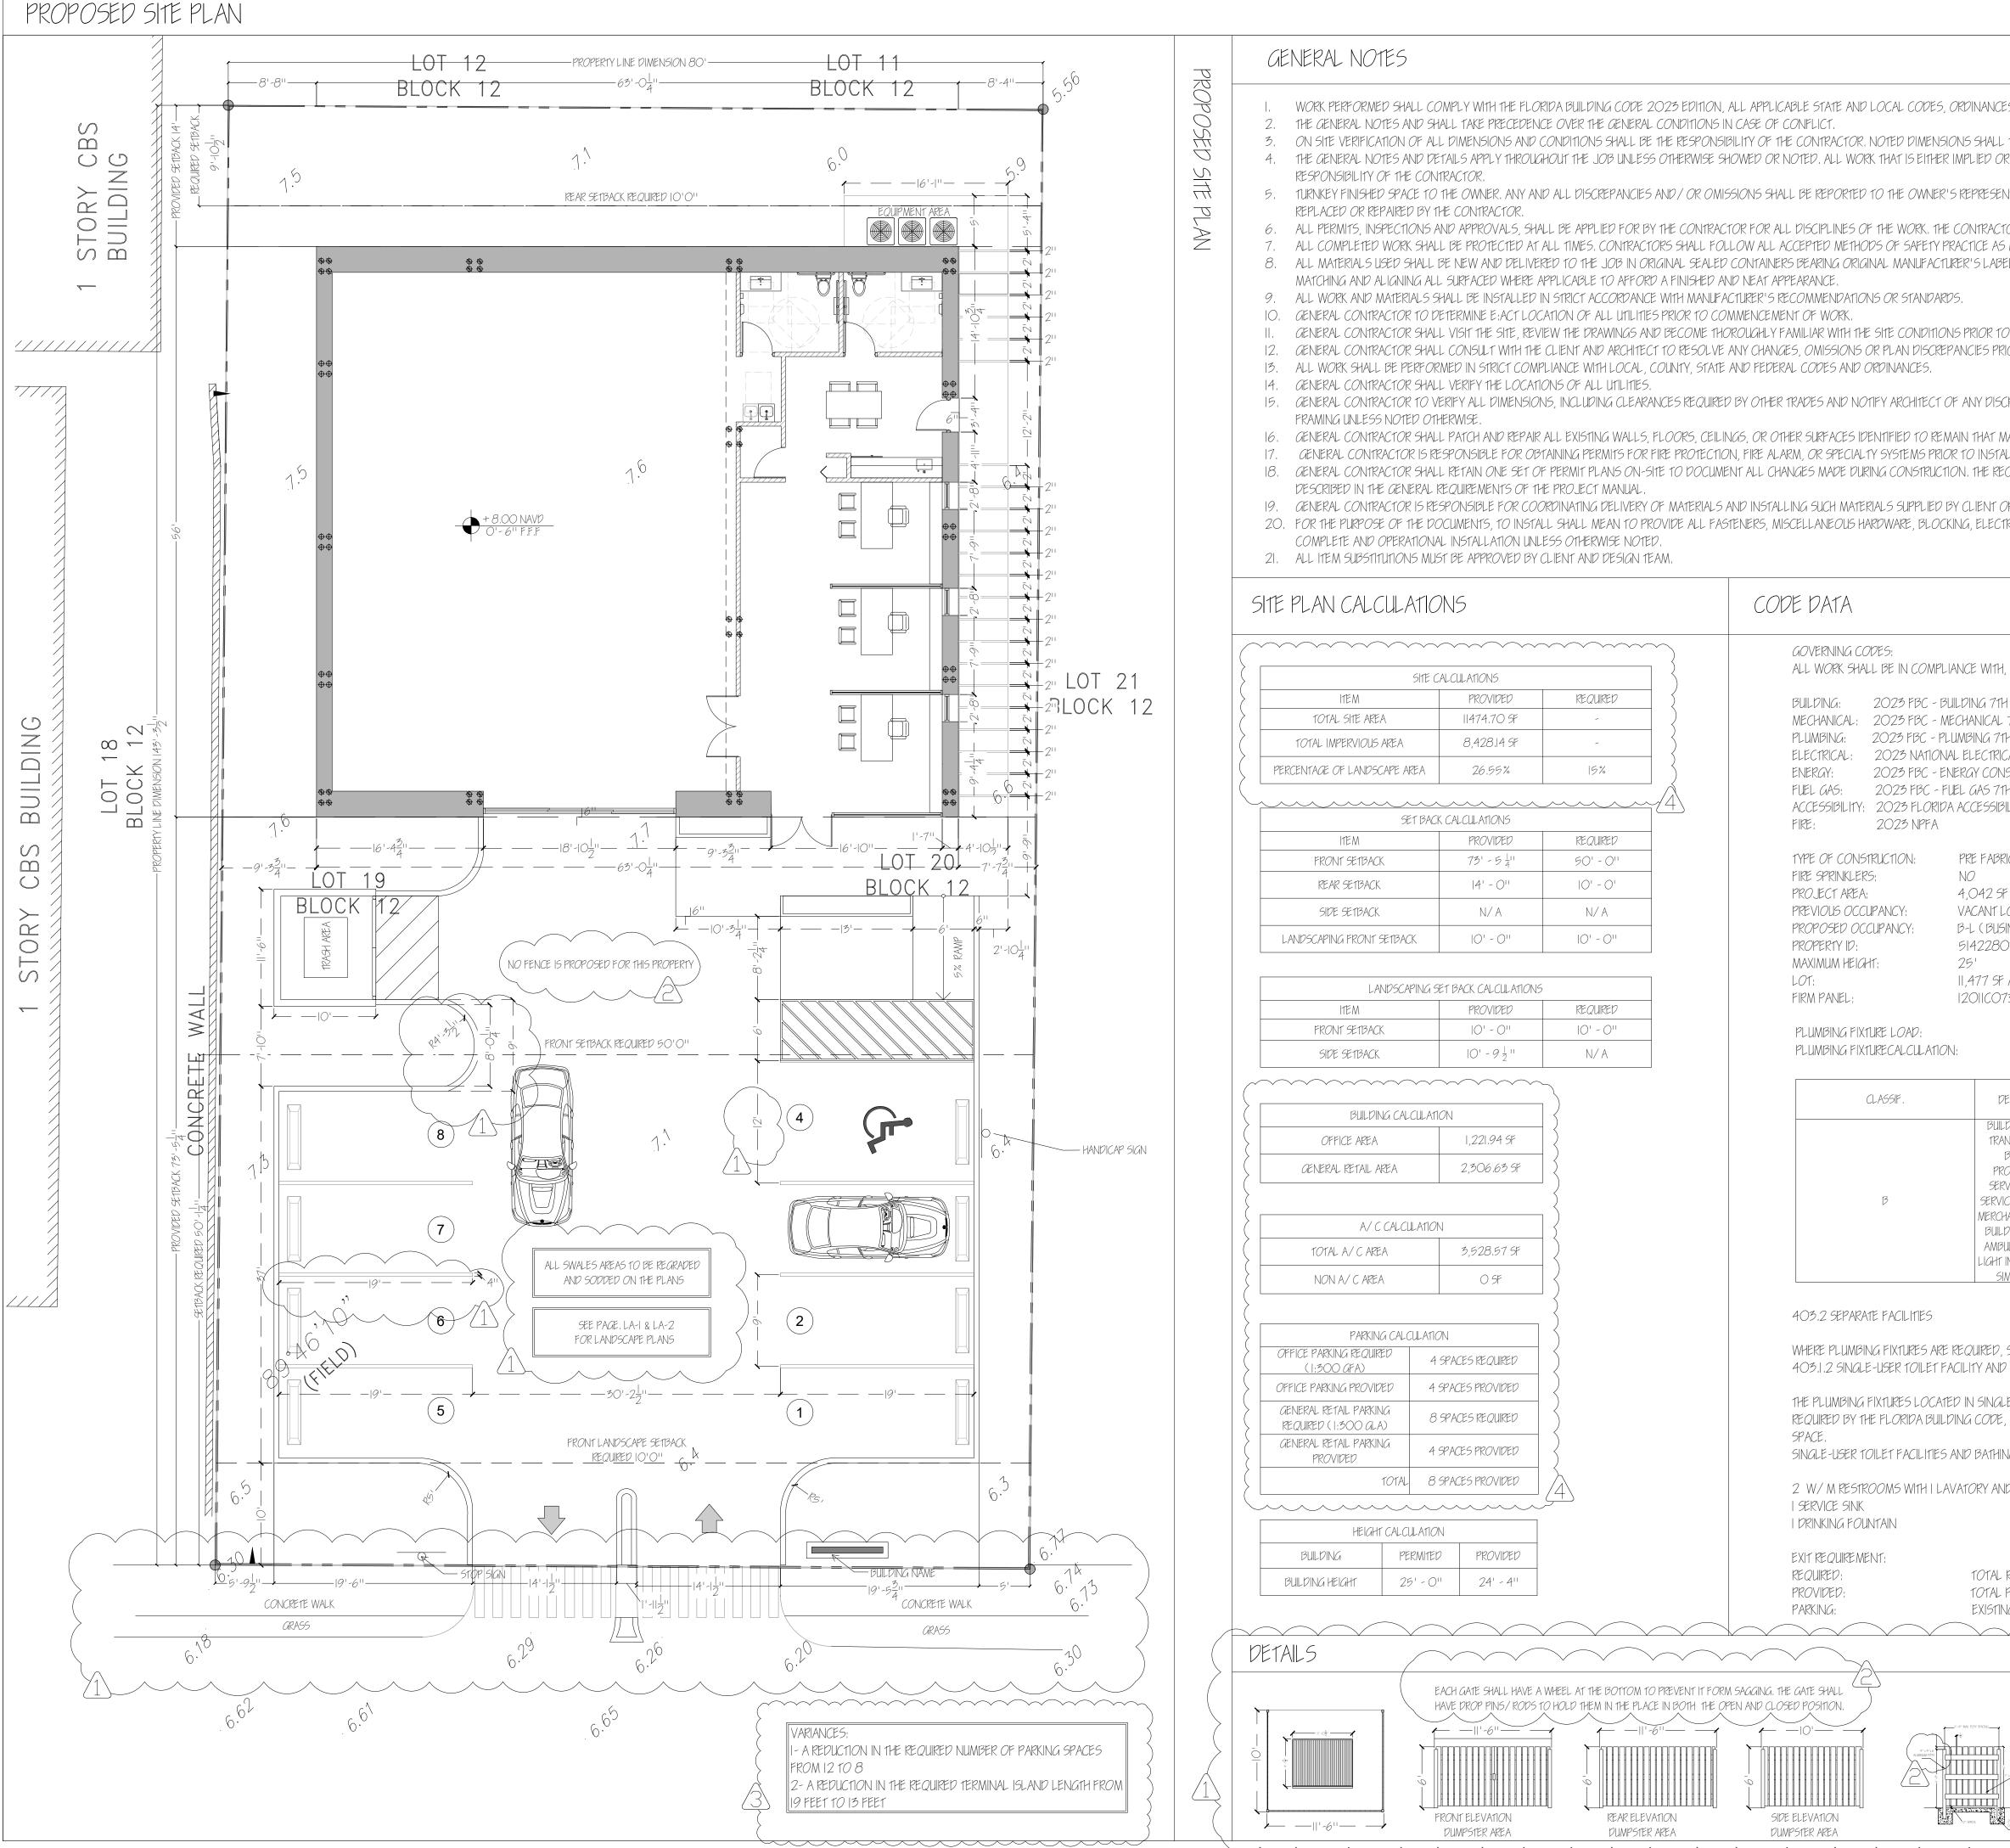

- A reduction in the required number of parking spaces from **12 to 8**; and
- A reduction in the required terminal island length from **19 feet to 13 feet**.
- 1. That special conditions and circumstances exist which are peculiar to the land, structure, or building involved, and which are not generally applicable to other lands, structures, or buildings in the same zoning district.

The subject property is located within a densely developed commercial corridor that offers limited space for expansion. The site's irregular shape, modest lot size, and the presence of existing infrastructure and roadways present unique physical constraints. These characteristics limit both the ability to provide the required number of parking spaces and the full terminal island length. Unlike neighboring parcels, this site lacks sufficient depth and flexibility for modifications without significantly impacting building functionality and customer access.

Requiring full compliance with both the 12-parking space requirement and the 19-foot terminal island would significantly reduce the developable area of the property, making the retail use impractical. The hardship is not simply financial, but functional — affecting the applicant's ability to operate a viable retail space while meeting customer needs and preserving essential site circulation.

## 5. That the variance granted is the minimum variance that will make possible the reasonable use of the land, building, or structure.

The applicant has reviewed multiple design iterations and consulted with the Planning and Zoning Department to minimize the requested relief. Reducing the parking count from 12 to 8 allows for improved site circulation and adequate customer access without eliminating critical building area. Similarly, reducing the terminal island to 13 feet still allows for appropriate traffic separation without obstructing maneuverability or compromising safety. These adjustments are the minimum necessary to support the proposed retail use.