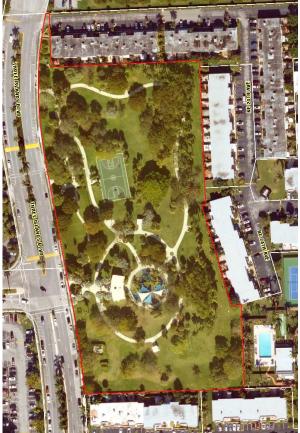

#### Venetian Park

Recommendation: Adjacent to Venetian Park is a local Community Park (Scavo Park). This park has six different access points into Venetian Park. I recommend that all six entrances be closed off to the general public and be replaced by access-controlled gating.

#### Joseph Scavo Park

The park has many ways in, and it has 6 direct entrances to a neighboring community (Venetian Park). It is recommended that these access areas are fenced to minimize external traffic through the nearby community. These areas provide easy access in and out of the community for potential criminal activity, making good ambush points between the buildings, and making it difficult to determine who does and does not belong in the Venetian Park neighborhood. While the openness of the park is convenient for the residents of the community, it is easy for unwanted guests to access the community from the park. Access controlled gates would control the flow of pedestrian traffic, while still providing the ease of access for the residents of the community.