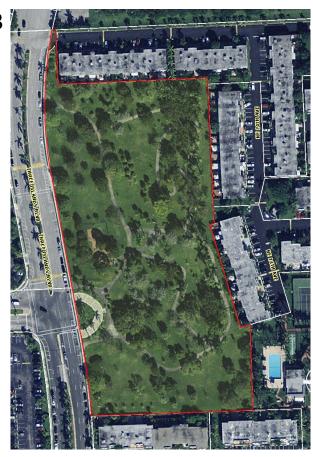

#### Venetian Park

Recommendation: Adjacent to Venetian Park is a local Community Park (Scavo Park). This park has six different access points into Venetian Park. I recommend that all six entrances be closed off to the general public and be replaced by access-controlled gating.

#### Joseph Scavo Park

The park has many ways in, and it has 6 direct entrances to a neighboring community (Venetian Park). It is recommended that these access areas are fenced to minimize external traffic through the nearby community. These areas provide easy access in and out of the community for potential criminal activity, making good ambush points between the buildings, and making it difficult to determine who does and does not belong in the Venetian Park neighborhood. While the openness of the park is convenient for the residents of the community, it is easy for unwanted guests to access the community from the park. Access controlled gates would control the flow of pedestrian traffic, while still providing the ease of access for the residents of the community.