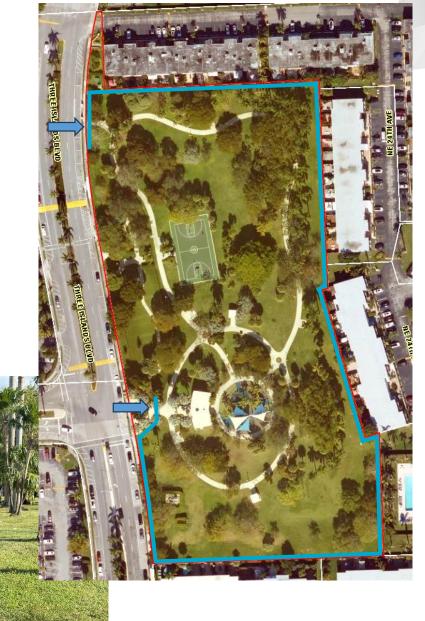

#### Joseph Scavo Park

The park has many ways in, and it has 6 direct entrances to a neighboring community (Venetian Park). It is recommended that these access areas are fenced to minimize external traffic through the nearby community. These areas provide easy access in and out of the community for potential criminal activity, making good ambush points between the buildings, and making it difficult to determine who does and does not belong in the Venetian Park neighborhood. While the openness of the park is convenient for the residents of the community, it is easy for unwanted guests to access the community from the park. Access controlled gates would control the flow of pedestrian traffic, while still providing the ease of access for the residents of the community.