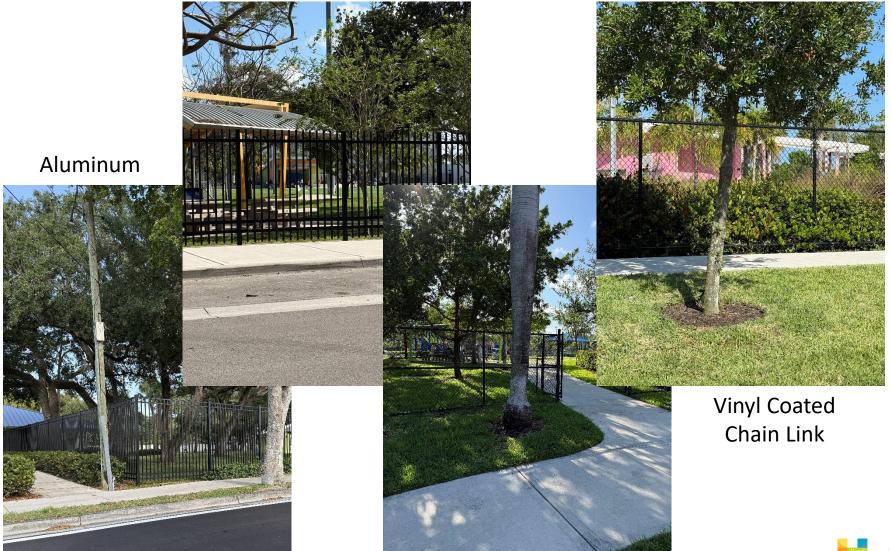

park by adjacent neighbors





### **Challenges – Clearing the Zone and Security Checks**





#### **Funding**



#### FY 2024-2025 Commission Annual Action Plan - Infrastructure and Mobility

Develop and maintain resilient infrastructure and sustainable mobility solutions that support the growth of the City, improve connectivity, and enhance the overall quality of life for the community.



**FY 2024-2025 Budget Appropriation** 

## Fencing – Other Parks – Adjacent Private Property Separation



Also MLK Plaza

South City Beach and North City Beach Parks are separated from the adjoining private properties by various means on neighbor's property including Walls, Partial Walls with Chain Link Top, and landscaped Aluminum fencing.



### **Fencing – Other Parks - Perimeter Park Fences**



### **Fencing - Styles**



Vinyl Coated Chain Link North, South, East



Aluminum
West/ Three Islands Blvd

### **Fencing - Placement**

Connect to Dog Fences

 Gates at Walk In Accesses on Three Island Boulevard

Exact Placement to be determined

Survey last done in 2013

 Adjacent property's stockade fence appears to be on the property line

Adjacent property's utilities appear to be on

Park property



#### **Next Steps**

- Survey Verification of property line
- Decision regarding easement/ access lane/ placement
- Procure
- Install

### Questions?