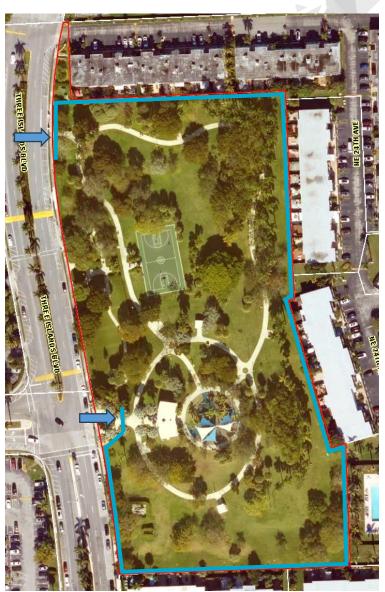

#### Joseph Scavo Park

The park has many ways in, and it has 6 direct entrances to a neighboring community (Venetian Park). It is recommended that these access areas are fenced to minimize external traffic through the nearby community. These areas provide easy access in and out of the community for potential criminal activity, making good ambush points between the buildings, and making it difficult to determine who does and does not belong in the Venetian Park neighborhood. While the openness of the park is convenient for the residents of the community, it is easy for unwanted guests to access the community from the park. Access controlled gates would control the flow of pedestrian traffic, while still providing the ease of access for the residents of the community.