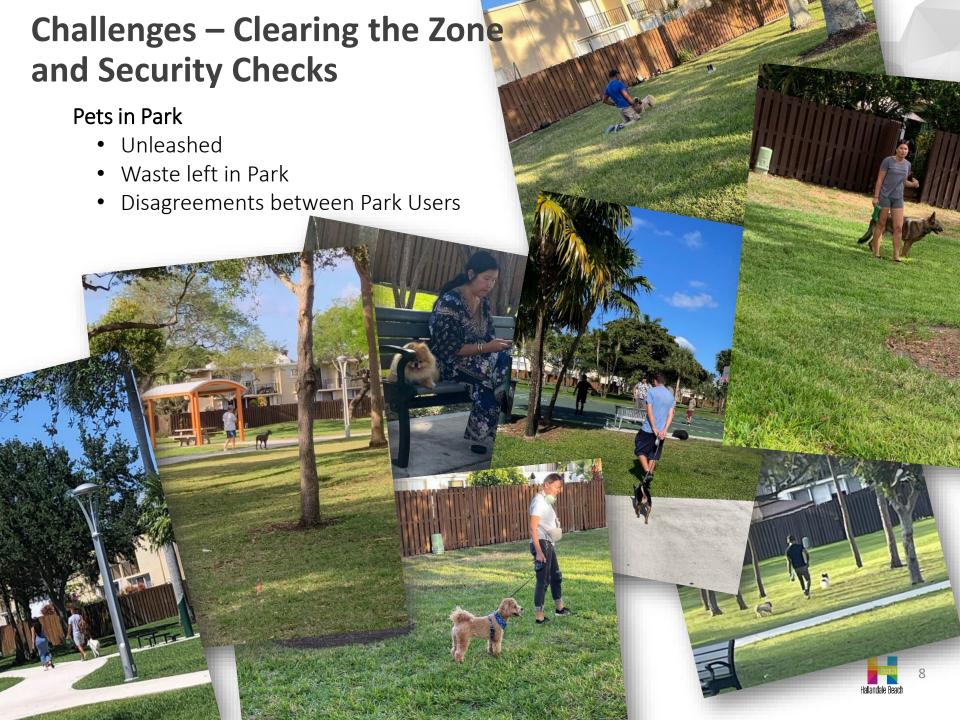

#### 11 Calls for Service During Park Hours

- 4 Sleeping in Parks
- 4 Graffiti
- 3 Masks/ Social Distancing (20/21)

Calls for Service are in addition to daily 'Clearing the Zone' Activities by Hallandale Beach Police and Park Security Checks by Park Rangers.