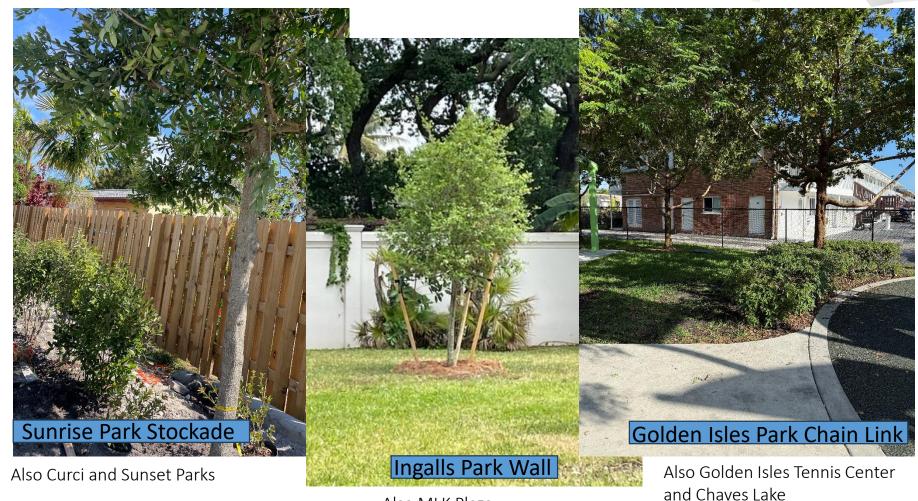

in Park
- Bicycles, Electric Scooters, Electric Bikes driven through Park
- Garbage/ Yard Waste brought/ thrown into park by adjacent neighbors
- Refusal to Leave at Closing/ Return after Closing

### **Challenges – Clearing the Zone and Security Checks**

Garbage/ Yard Waste brought/ thrown into park by adjacent neighbors





### **Challenges – Clearing the Zone and Security Checks**





#### **Funding**



#### FY 2024-2025 Commission Annual Action Plan - Infrastructure and Mobility

Develop and maintain resilient infrastructure and sustainable mobility solutions that support the growth of the City, improve connectivity, and enhance the overall quality of life for the community.



**FY 2024-2025 Budget Appropriation** 

## Fencing – Other Parks – Adjacent Private Property Separation



Also MLK Plaza

South City Beach and North City Beach Parks are separated from the adjoining private properties by various means on neighbor's property including Walls, Partial Walls with Chain Link Top, and landscaped Aluminum fencing.



### **Fencing – Other Parks - Perimeter Park Fences**



### **Fencing - Styles**



Vinyl Coated Chain Link North, South, East



Aluminum
West/ Three Islands Blvd

### **Fencing - Placement**

Connect to Dog Fences

 Gates at Walk In Accesses on Three Island Boulevard

Exact Placement to be determined

Survey last done in 2013

 Adjacent property's stockade fence appears to be on the property line

Adjacent property's utilities appear to be on

Park property



#### **Next Steps**

- Survey Verification of property line
- Decision regarding easement/