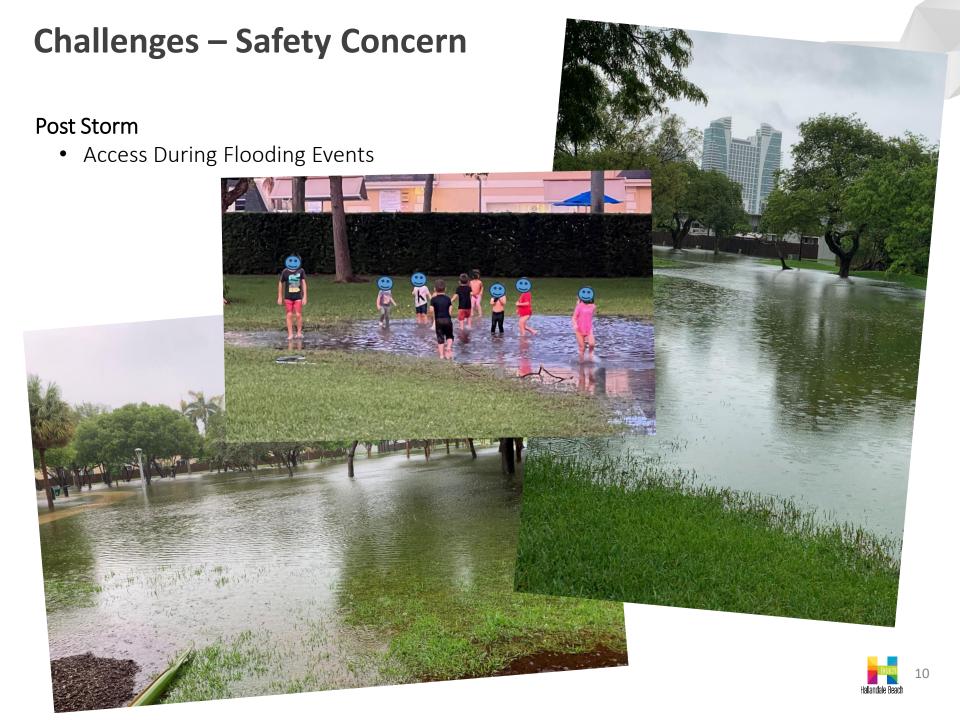

|

### **Challenges - Clearing the Zone and Security Checks**

The Three Islands Safe Neighborhood District Patrols Joseph Scavo Park Daily. Park Ranger Staff Patrols Joseph Scavo Park Daily during open times.

#### The most common Patrol issues are:

- Pets in Park
- Bicycles, Electric Scooters, Electric Bikes driven through Park
- Garbage/ Yard Waste brought/ thrown into park by adjacent neighbors
- Refusal to Leave at Closing/ Return after Closing

### **Challenges – Clearing the Zone and Security Checks**

Garbage/ Yard Waste brought/ thrown into park by adjacent neighbors





### **Challenges – Clearing the Zone and Security Checks**





#### **Funding**



#### FY 2024-2025 Commission Annual Action Plan - Infrastructure and Mobility

Develop and maintain resilient infrastructure and sustainable mobility solutions that support the growth of the City, improve connectivity, and enhance the overall quality of life for the community.



**FY 2024-2025 Budget Appropriation** 

## Fencing – Other Parks – Adjacent Private Property Separation



Also MLK Plaza

South City Beach and North City Beach Parks are separated from the adjoining private properties by various means on neighbor's property including Walls, Partial Walls with Chain Link Top, and landscaped Aluminum fencing.



### **Fencing – Other Parks - Perimeter Park Fences**



### **Fencing - Styles**



Vinyl Coated Chain Link North, South, East



Aluminum
West/ Thre