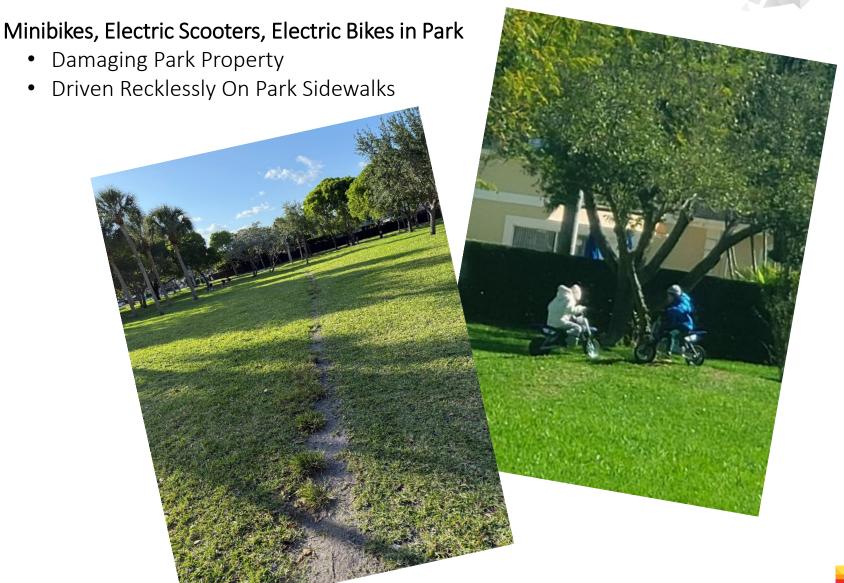

Challenges - Calls for Service (CFS)

#### Police Calls for Service:

49 Calls for Service Outside Park Hours

2020: 17

• 2021: 7

• 2022: 3

• 2023: 4

• 2024: 13

• 2025: 4

#### 11 Calls for Service During Park Hours

- 4 Sleeping in Parks
- 4 Graffiti
- 3 Masks/ Social Distancing (20/21)

Calls for Service are in addition to daily 'Clearing the Zone' Activities by Hallandale Beach Police and Park Security Checks by Park Rangers.