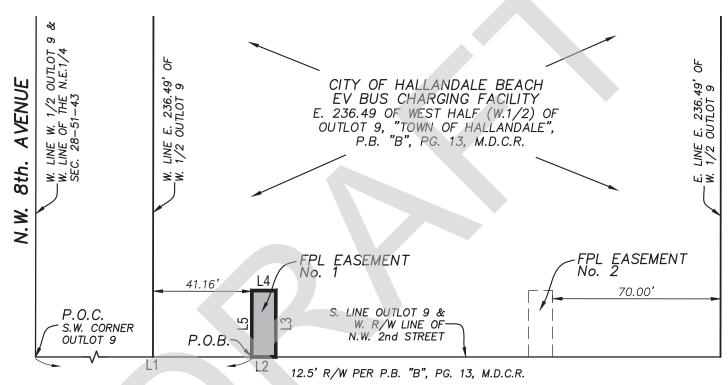

## LEGAL DESCRIPTION OF FPL EASEMENT No. 1 EV BUS CHARGING FACILITY

BEING A PORTION OF THE W.1/2 OF OUTLOT 9. MAP OF TOWN OF HALLANDALE. RECORDED IN PLAT BOOK "B", PAGE. 13, M.D.C.R. SECTION 28, TOWNSHIP 51 S., RANGE, 43 E. CITY OF HALLANDALE BEACH, BROWARD COUNTY, FLORIDA

#### LEGAL DESCRIPTION:

AN FPL EASEMENT BEING A PORTION OF THE EAST 236.49 FEET OF THE WEST HALF (W. 1/2) OF OUTLOT 9, MAP OF TOWN OF HALLANDALE, DADE CO. FLA, ACCORDING TO THE PLAT THEREOF AS RECORDED IN PLAT BOOK B", PAGE 13, OF THE PUBLIC RECORDS OF MIAMI-DADE COUNTY, FLORIDA, SAID EASEMENT BEING MORE PARTICULARLY DESCRIBED AS FOLLOWS:

COMMENCE AT THE SOUTHWEST CORNER OF SAID OUTLOT 9;

THENCE ON A GRID BEARING OF N.87°50'35"E., ALONG THE SOUTH LINE OF SAID OUTLOT 9, A DISTANCE OF 513.57 FEET TO THE PONT OF BEGINNING:

THENCE CONTINUE N.87°50'35"E., ALONG SAID SOUTH LINE, A DISTANCE OF 10.00 FEET TO A POINT ON A LINE PARALLEL WITH THE EAST LINE OF THE WEST HALF (W.1/2) OF SAID OUTLOT 9:

THENCE N.02°04'56"W., ALONG SAID PARALLEL LINE, A DISTANCE OF 27.67 FEET TO A POINT ON A LINE PARALLEL WITH THE SAID SOUTH LINE OF OUTLOT 9;

THENCE S.87°50'35"W., ALONG SAID PARALLEL LINE, A DISTANCE OF 10.00 FEET TO A POINT ON A LINE PARALLEL WITH THE SAID EAST LINE OF THE WEST HALF (W.1/2) OF OUTLOT 9;

THENCE S.02°04'56"E., ALONG SAID PARALLEL LINE, A DISTANCE OF 27.67 FEET TO THE POINT OF BEGINNING.

SAID LANDS SITUATE, LYING AND BEING WITHIN THE CITY OF HALLANDALE BEACH, BROWARD COUNTY, FLORIDA AND CONTAINING 277 SQUARE FEET, MORE OR LESS.

## N.W. 2nd. STREET

25' R/W PER P.B. 26, PG. 4, B.C.R.

## LINE TABLE ESMT. No. 1

| LINE# | BEARING       | DISTANCE |  |  |  |
|-------|---------------|----------|--|--|--|
| L1    | N.87°50'35"E. | 513.57'  |  |  |  |
| L2    | N.87°50'35"E. | 10.00'   |  |  |  |
| L3    | N.02°04'56"W. | 27.67'   |  |  |  |
| L4    | S.87°50'35"W. | 10.00'   |  |  |  |
| L5    | S.02°04'56"E. | 27.67'   |  |  |  |

#### LEGEND:

B.C.R. ..... BROWARD COUNTY RECORDS

© CENTERLINE
L1 LINE NUMBER
LB LICENSED BUSINESS

P.B. ..... PLAT BOOK
M.D.C.R. .... MIAMI-DADE COUNTY RECORDS

PG..... PAGE

.....RIGHT OF WAY \_....BREAK IN LINE SCALE