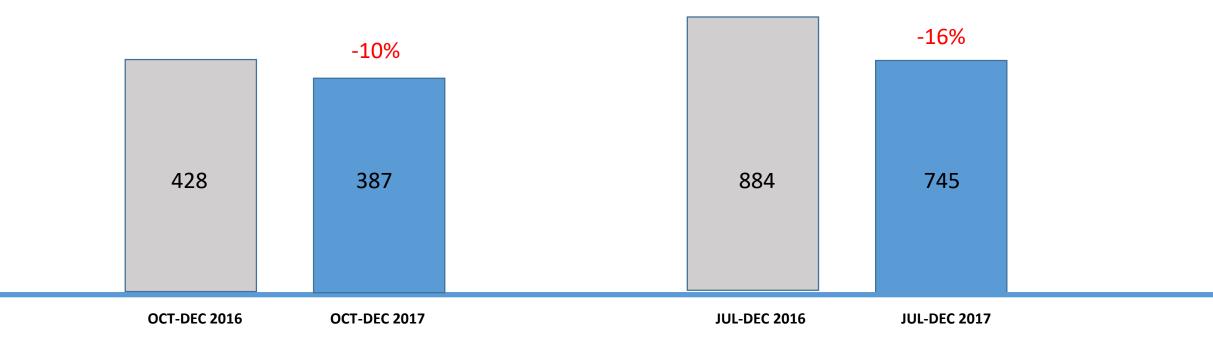

#### Part 1 Crime Overall Comparisons

#### Part 1 Crime Detail Comparisons 1st Quarter FY2017 / FY2018

|                    | 2016    | 2017    |            |       |
|--------------------|---------|---------|------------|-------|
|                    | Oct-Dec | Oct-Dec | Difference | %     |
| Homicide           | 1       | 0       | 1          | -100% |
| Rape               | 7       | 3       | -4         | -57%  |
| Robbery            | 20      | 16      | -4         | -20%  |
| Aggravated Assault | 13      | 27      | 14         | 108%  |
| Burglary           | 59      | 37      | -22        | -37%  |
| Larceny            | 295     | 274     | -21        | -7%   |
| Motor Veh. Theft   | 33      | 30      | -3         | -9%   |
| TOTAL              | 428     | 387     | -41        | -10%  |